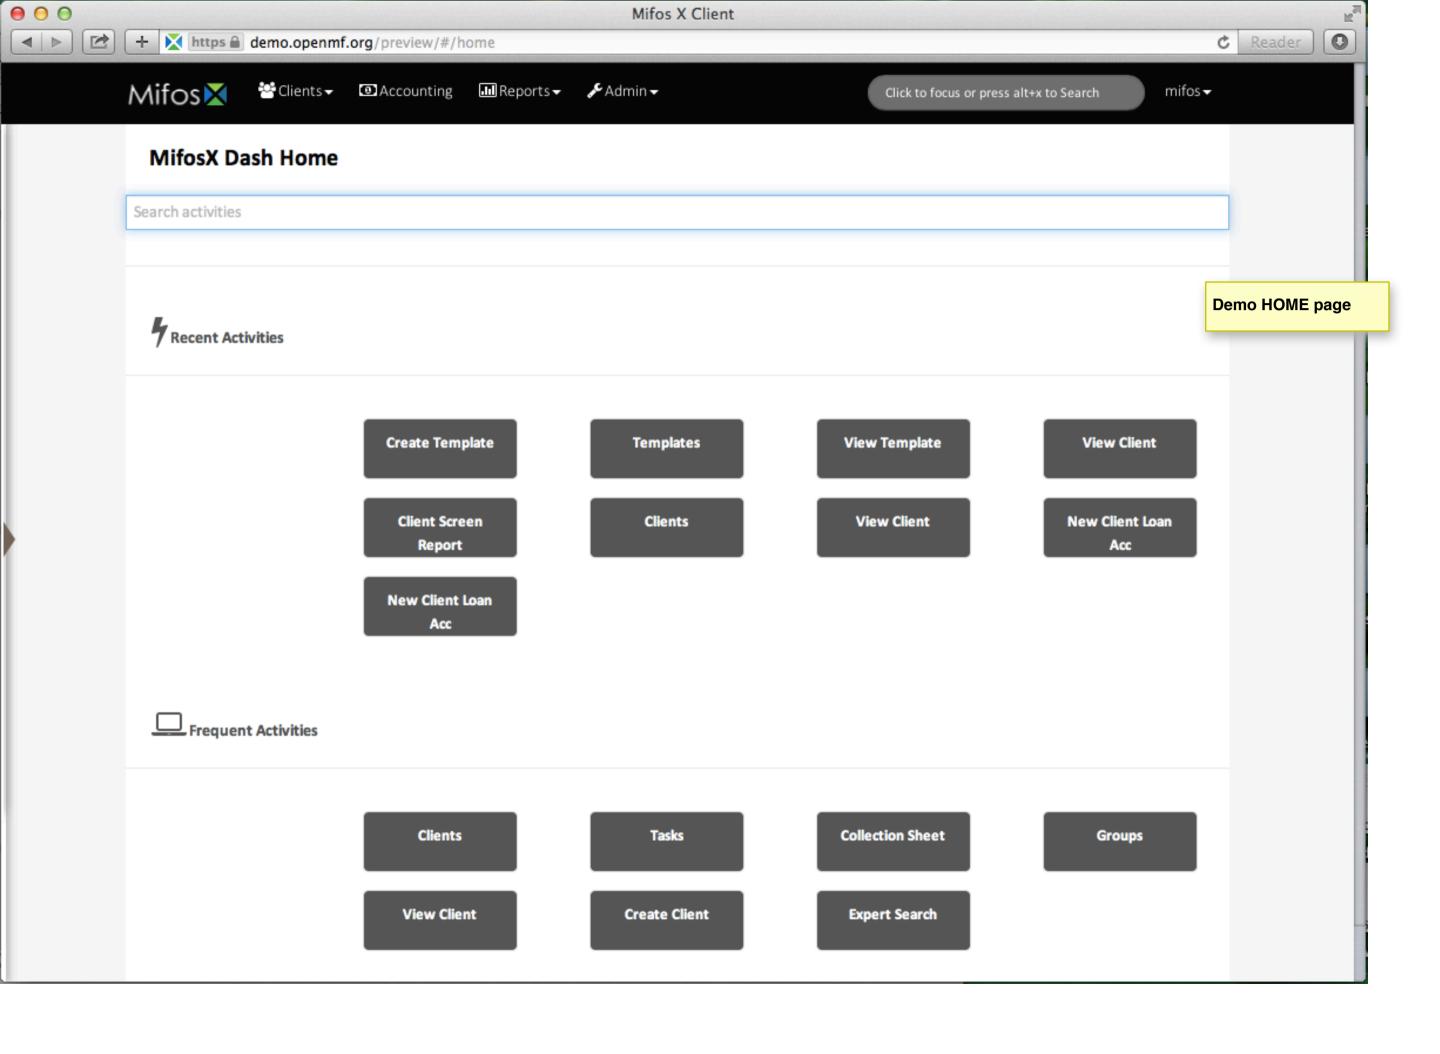

# Frequent Actions Action Clients Tasks Loan Reports Search Collection Sheet

Idea 1: Change dashboard portlets to more textual data, but still keeping the general gist of the portlets in the original design.

Make Recent and Frequent Actions another portlet. (Takes up 2 of the 6 slots, but otherwise indistinguishable.)

Idea 2: Make Recent and
Frequent actions a separate
section with buttons. Recent
actions refer to a specific page
(and shows which one) whereas
Frequent actions refer to general
pages - the user then has to drill
down to specific page.

I'm not crazy about this idea not particularly visually pleasing. Still not clear what difference between recent and frequent is.