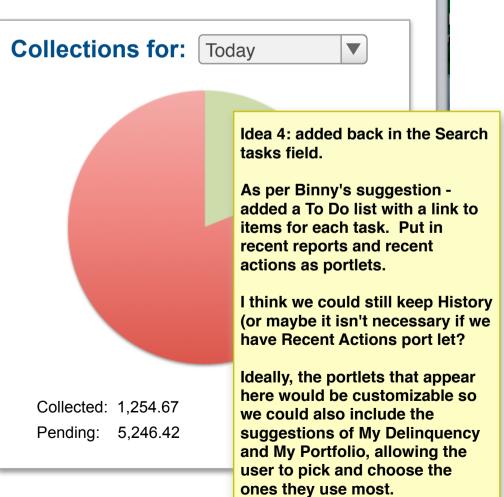

Idea 1: Change dashboard portlets to more textual data, but still keeping the general gist of the portlets in the original design.

Make Recent and Frequent Actions another portlet. (Takes up 2 of the 6 slots, but otherwise indistinguishable.)

Idea 2: Make Recent and
Frequent actions a separate
section with buttons. Recent
actions refer to a specific page
(and shows which one) whereas
Frequent actions refer to general
pages - the user then has to drill
down to specific page.

I'm not crazy about this idea not particularly visually pleasing. Still not clear what difference between recent and frequent is.