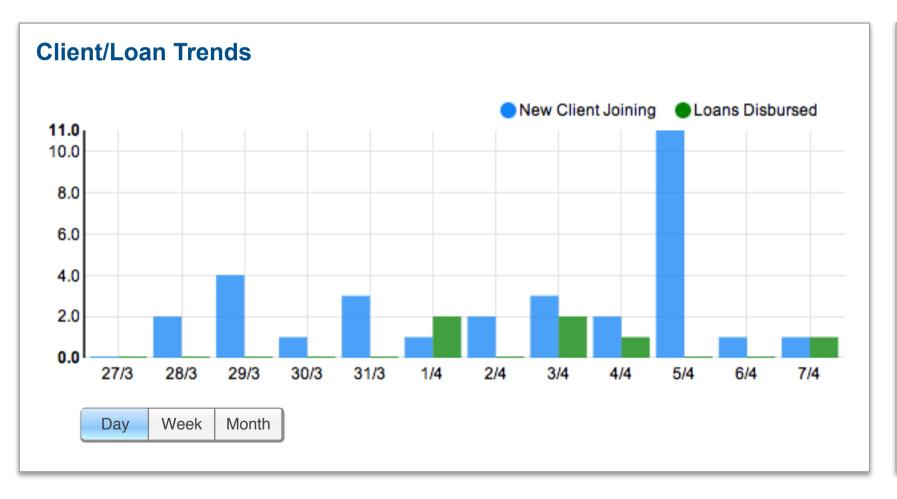

fic page.

I'm not crazy about this idea not particularly visually pleasing. Still not clear what difference between recent and frequent is.





### Clients to be activated: 20 Loans to be approved: 30 Loans to be disbursed: 8 Center collections pending for today: 6 Client collections pending for today: 125 Savings to be approved: 10

| Recent Actions    |                         |  |
|-------------------|-------------------------|--|
| Action            | Details                 |  |
| Tasks             | All                     |  |
| Checker Inbox     | Approve Savings Account |  |
| Loan Report       | Saved Loan Report       |  |
| View Loan Account | Justin Hemp / Car Loan  |  |
| View Client       | Frank Inez              |  |
| View Clients      | All                     |  |