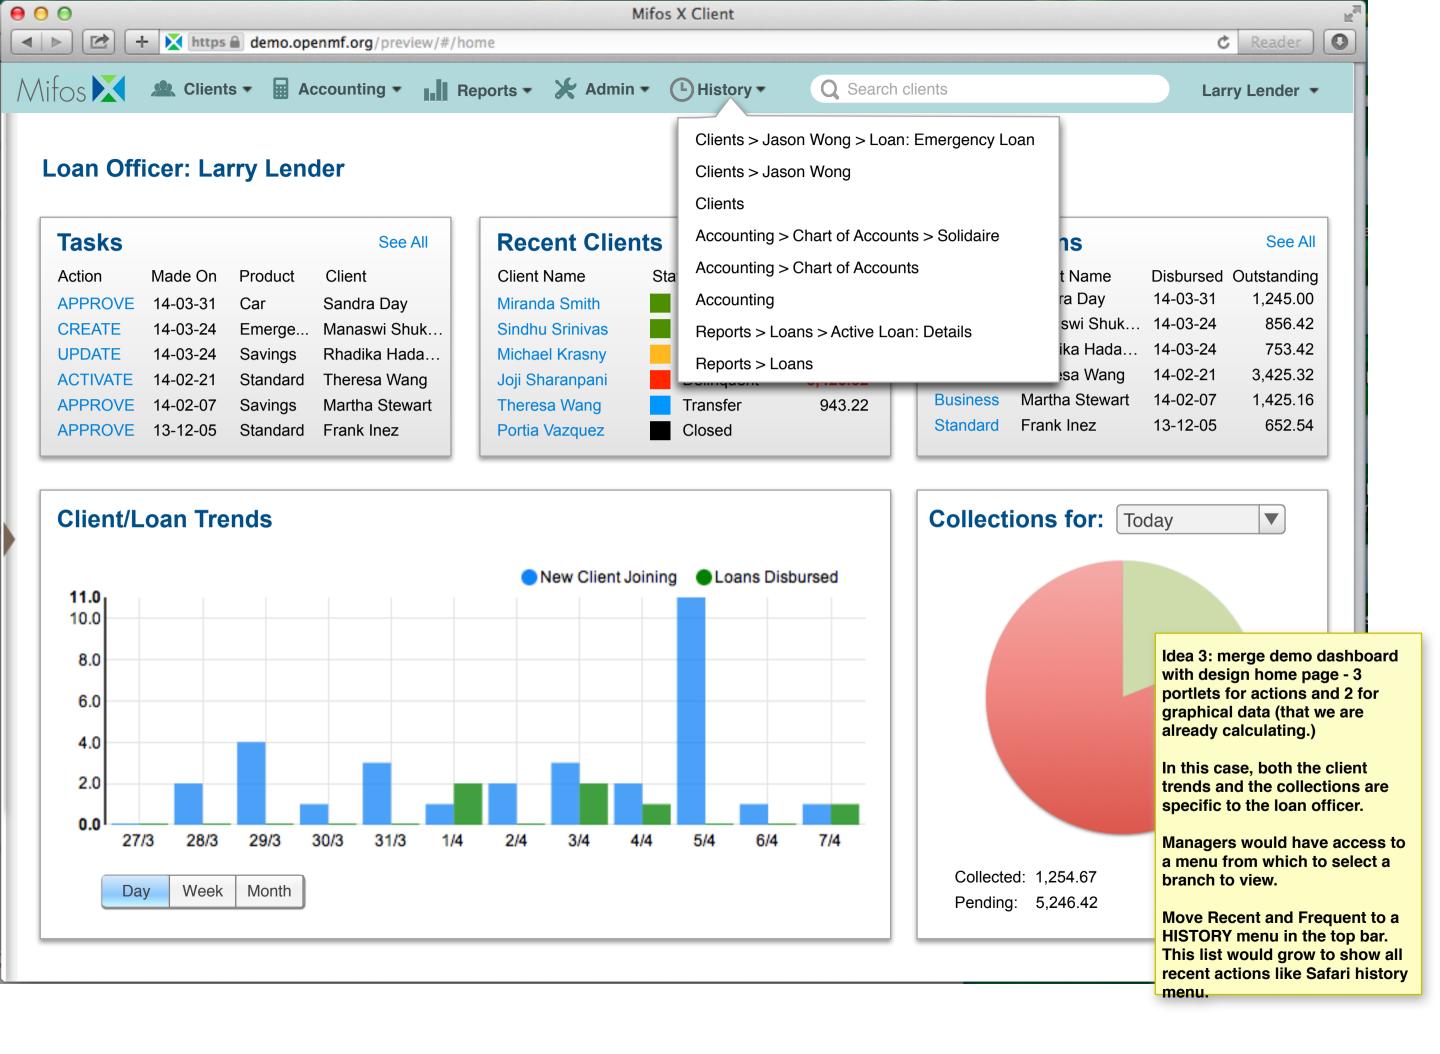

### **Loan Officer: Larry Lender**

| <b>Tasks</b> |          |          | See All        |
|--------------|----------|----------|----------------|
| Action       | Made On  | Product  | Client         |
| APPROVE      | 14-03-31 | Car      | Sandra Day     |
| CREATE       | 14-03-24 | Emerge   | Manaswi Shuk   |
| UPDATE       | 14-03-24 | Savings  | Rhadika Hada   |
| ACTIVATE     | 14-02-21 | Standard | Theresa Wang   |
| APPROVE      | 14-02-07 | Savings  | Martha Stewart |
| APPROVE      | 13-12-05 | Standard | Frank Inez     |

| Recent Clients  |            |             |  |
|-----------------|------------|-------------|--|
| Client Name     | Status     | Outstanding |  |
| Miranda Smith   | Active     | 1,245.00    |  |
| Sindhu Srinivas | Active     | 856.42      |  |
| Michael Krasny  | Pending    |             |  |
| Joji Sharanpani | Delinquent | 3,425.32    |  |
| Theresa Wang    | Transfer   | 943.22      |  |
| Portia Vazquez  | Closed     |             |  |

| oans.          |                                                                                             | See All                                                                                                                             |
|----------------|---------------------------------------------------------------------------------------------|-------------------------------------------------------------------------------------------------------------------------------------|
| Client Name    | Disbursed                                                                                   | Outstanding                                                                                                                         |
| Sandra Day     | 14-03-31                                                                                    | 1,245.00                                                                                                                            |
| Manaswi Shuk   | 14-03-24                                                                                    | 856.42                                                                                                                              |
| Rhadika Hada   | 14-03-24                                                                                    | 753.42                                                                                                                              |
| Theresa Wang   | 14-02-21                                                                                    | 3,425.32                                                                                                                            |
| Martha Stewart | 14-02-07                                                                                    | 1,425.16                                                                                                                            |
| Frank Inez     | 13-12-05                                                                                    | 652.54                                                                                                                              |
|                | Client Name<br>Sandra Day<br>Manaswi Shuk<br>Rhadika Hada<br>Theresa Wang<br>Martha Stewart | Client Name Disbursed Sandra Day 14-03-31 Manaswi Shuk 14-03-24 Rhadika Hada 14-03-24 Theresa Wang 14-02-21 Martha Stewart 14-02-07 |

Idea 2: Make Recent and
Frequent actions a separate
section with buttons. Recent
actions refer to a specific page
(and shows which one) whereas
Frequent actions refer to general
pages - the user then has to drill
down to specific page.

I'm not crazy about this idea not particularly visually pleasing. Still not clear what difference between recent and frequent is.