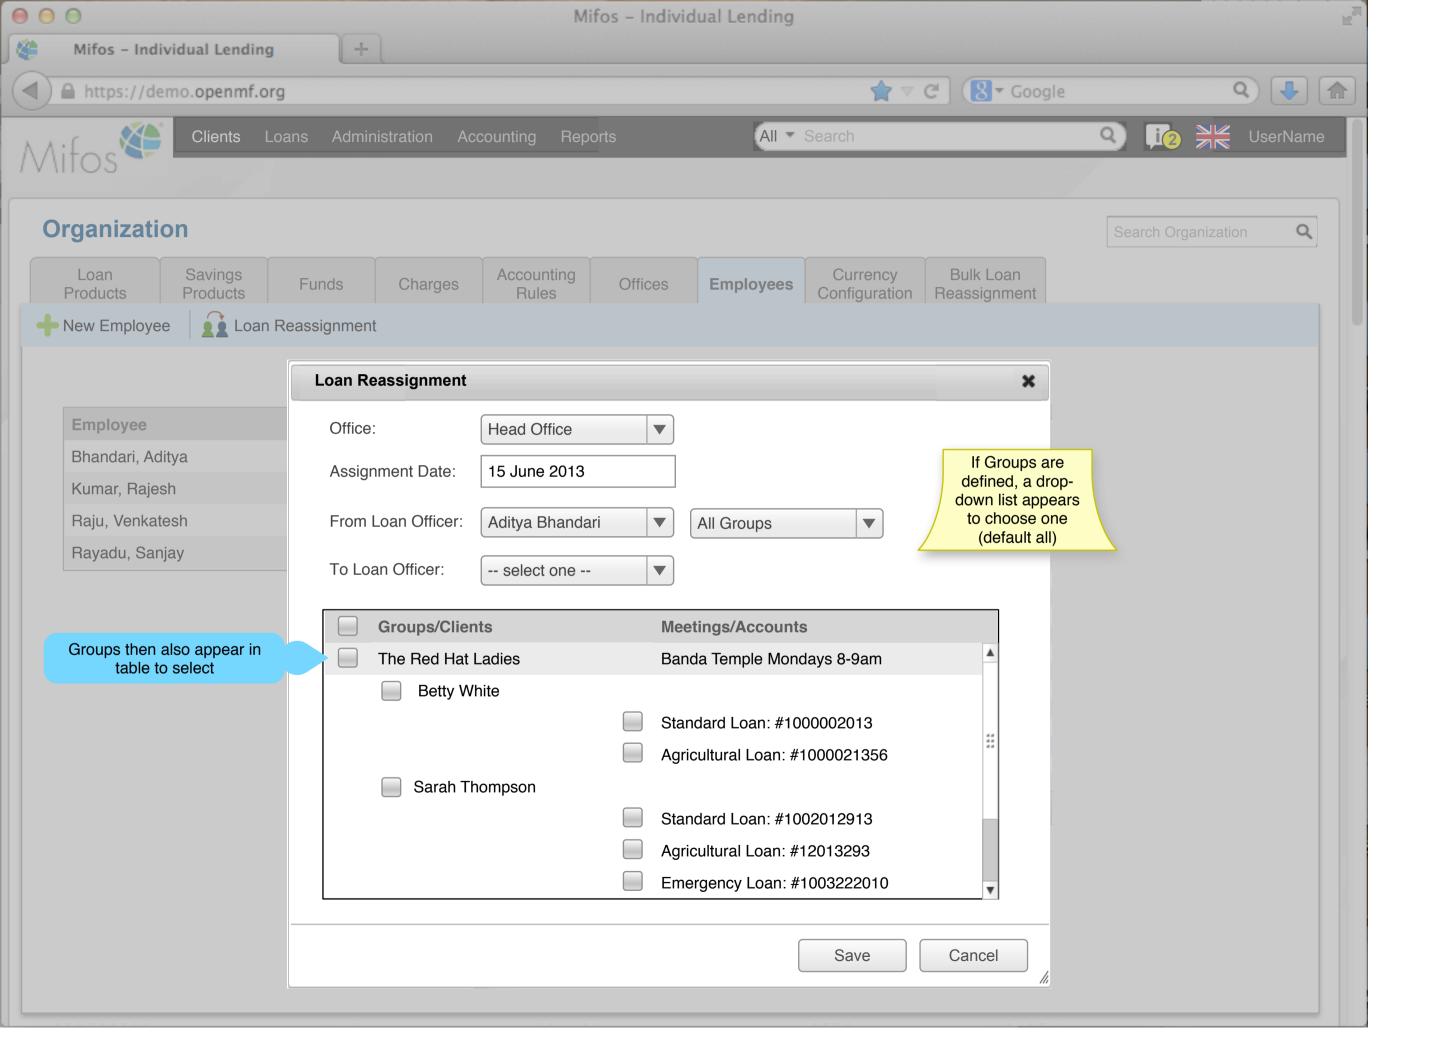

| Car Loan       |           | 500  | 3,400             |         | 0      |                 |
| 100000017   |     | Pending approval       | Business Loan  |           | 400  | 2,000             |         | 0      |                 |
| 100000018   |     | Approved               | Business Loan  |           | 500  | 2,000             |         | 0      |                 |
| 100000019   |     | Active                 | Festival Loan  |           | 100  | 1000              |         | 0      |                 |
| 100000020   |     | Active                 | Emergency Loan |           | 100  | 1000              |         | 100    |                 |

000

Mifos - Individual Lending

A https://demo.openmf.org

+