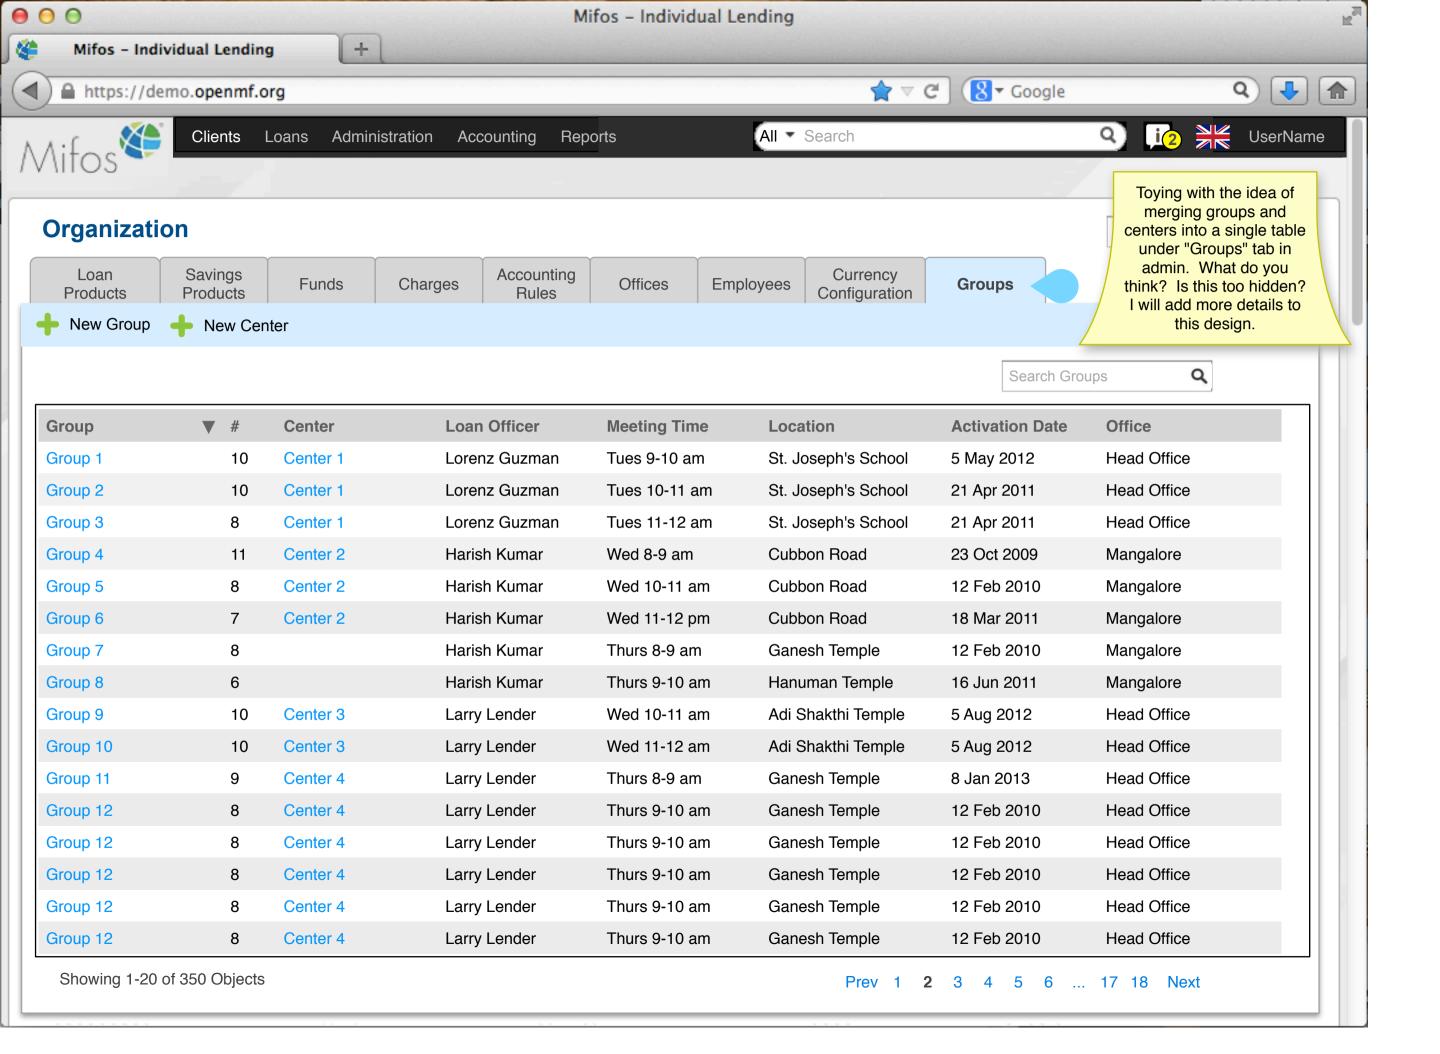

| Car Loan       |           | 500  | 3,400             |         | 0      |                 |
| 100000017   |     | Pending approval       | Business Loan  |           | 400  | 2,000             |         | 0      |                 |
| 100000018   |     | Approved               | Business Loan  |           | 500  | 2,000             |         | 0      |                 |
| 100000019   |     | Active                 | Festival Loan  |           | 100  | 1000              |         | 0      |                 |
| 100000020   |     | Active                 | Emergency Loan |           | 100  | 1000              |         | 100    |                 |

000

Mifos - Individual Lending

A https://demo.openmf.org

+