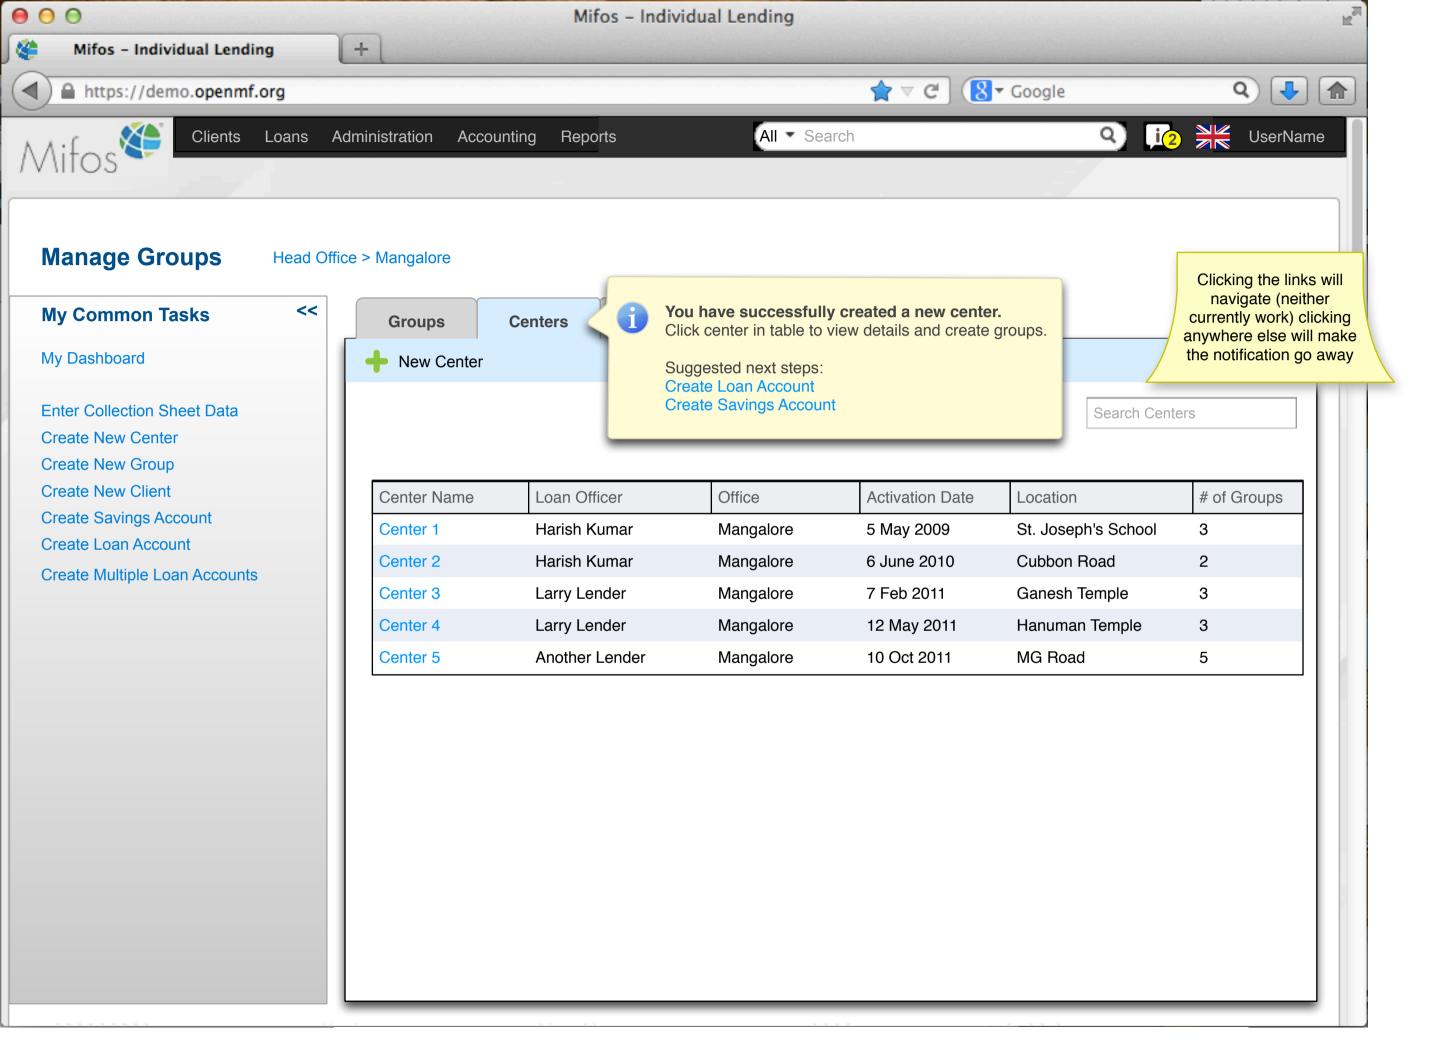

,400             |         | 0      |                 |
| 100000017   |     | Pending approval       | Business Loan  |           | 400  | 2,000             |         | 0      |                 |
| 100000018   |     | Approved               | Business Loan  |           | 500  | 2,000             |         | 0      |                 |
| 100000019   |     | Active                 | Festival Loan  |           | 100  | 1000              |         | 0      |                 |
| 100000020   |     | Active                 | Emergency Loan |           | 100  | 1000              |         | 100    |                 |

000

Mifos - Individual Lending

A https://demo.openmf.org

+