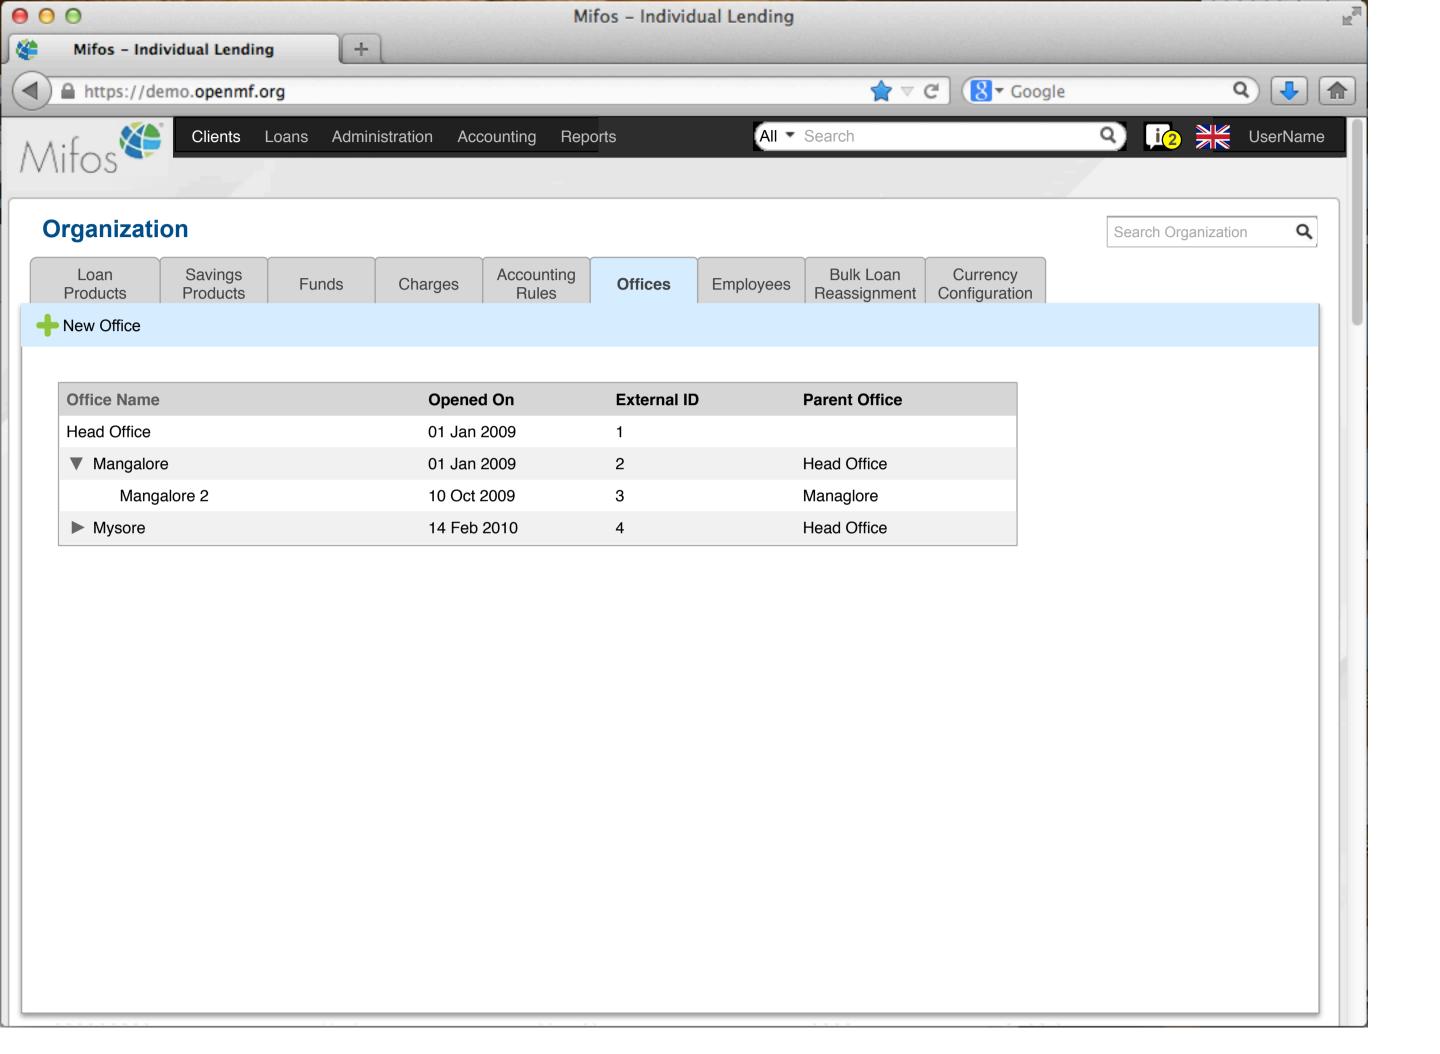

ed               | Car Loan       |           | 500  | 3,400             |         | 0      |                 |
| 100000017   |     | Pending approval       | Business Loan  |           | 400  | 2,000             |         | 0      |                 |
| 100000018   |     | Approved               | Business Loan  |           | 500  | 2,000             |         | 0      |                 |
| 100000019   |     | Active                 | Festival Loan  |           | 100  | 1000              |         | 0      |                 |
| 100000020   |     | Active                 | Emergency Loan |           | 100  | 1000              |         | 100    |                 |

000

Mifos - Individual Lending

A https://demo.openmf.org

+