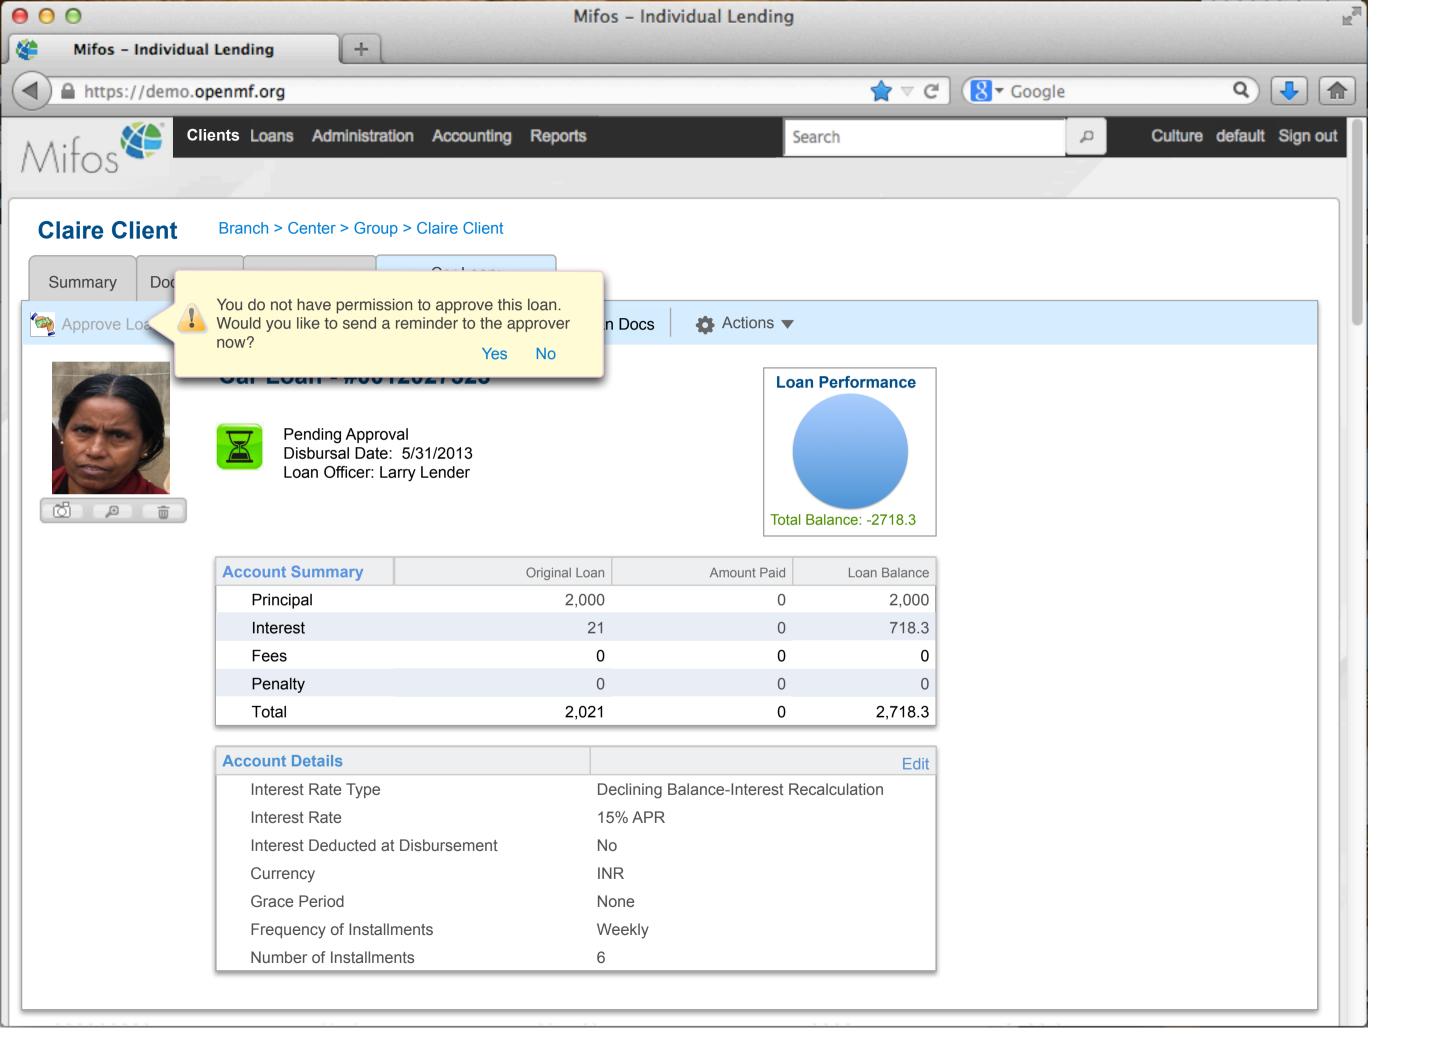

r 2014  |              | 89.27        | 284.17   | 11.20    | 0.00         | 0.00      | 100.47   | 0.00 | 0.00         | 0.00 | 100.47      |
| 10 | 31     | 11 Apr 2014  |              | 91.93        | 192.24   | 8.53     | 0.00         | 0.00      | 100.46   | 0.00 | 0.00         | 0.00 | 100.46      |
| 11 | 30     | 11 May 2014  |              | 94.70        | 97.54    | 5.77     | 0.00         | 0.00      | 100.47   | 0.00 | 0.00         | 0.00 | 100.47      |
| 12 | 31     | 11 June 2014 |              | 97.54        | 0.00     | 2.93     | 0.00         | 0.00      | 100.47   | 0.00 | 0.00         | 0.00 | 100.47      |
|    | 365    | Total        | 1,000.00     | 1,000.00     |          | 205.57   | 0.00         | 0.00      | 1,205.57 | 0.00 | 0.00         | 0.00 | 1,205.57    |









Mifos - Individual Lending

https://demo.openmf.org

000

Clients Loans

Administration Accounting

+

All - Search

Reports

UserName





Search Loans

Q

| Loan Number • | Loan Status            | Loan Product   | Principal | Total Outstanding | Overdue | Another Column? |
|---------------|------------------------|----------------|-----------|-------------------|---------|-----------------|
| 100000001     | Active                 | Home Loan      | 1000      | 12,110            | 0       |                 |
| 100000002     | Wintdrawn by applicant | Home Loan      | 2000      | 5,210             | 0       |                 |
| 100000003     | Pending approval       | Home Loan      | 1000      | 32,210            | 0       |                 |
| 100000004     | Active