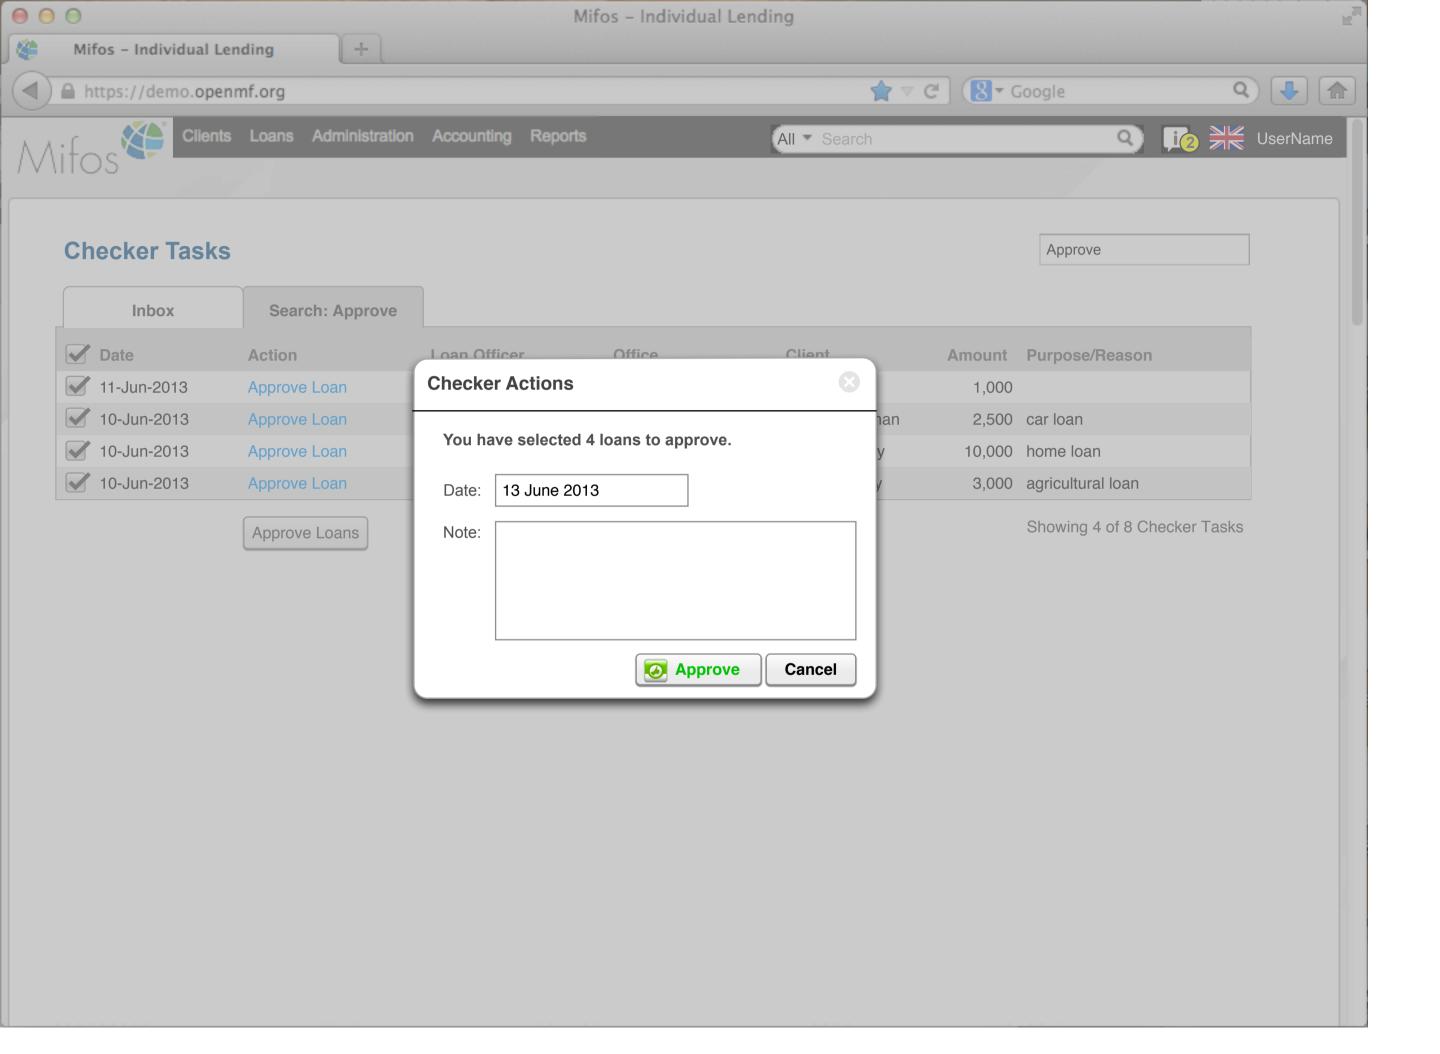

Mifos - Individual Lending

https://demo.openmf.org

000

Clients Loans

Administration Accounting

+

All - Search

Reports

UserName

Search Loans

Q

| Loan Number • | Loan Status            | Loan Product   | Principal | Total Outstanding | Overdue | Another Column? |
|---------------|------------------------|----------------|-----------|-------------------|---------|-----------------|
| 100000001     | Active                 | Home Loan      | 1000      | 12,110            | 0       |                 |
| 100000002     | Wintdrawn by applicant | Home Loan      | 2000      | 5,210             | 0       |                 |
| 100000003     | Pending approval       | Home Loan      | 1000      | 32,210            | 0       |                 |
| 100000004     | Active                 | Car Loan       | 1500      | 5,213             | 500     |                 |
| 10000005      | Active in Bad Standing | Car Loan       | 1500      | 3,259             | 3,000   |                 |
| 100000006     | Approved               | Emergency Loan | 100       | 1000              | 0       |                 |
| 10000007      | Active                 | Festival Loan  | 100       | 700               | 0       |                 |
| 100000008     | Closed (written off)   | Festival Loan  | 100       | 600               | 600     |                 |
| 100000009     | Active                 | Business Loan  | 500       | 4,540             | 0       |                 |
| 100000010     | Active                 | Business Loan  | 500       | 5,218             | 0       |                 |
| 100000011     | Active                 | Business Loan  | 500       | 3,219             | 0       |                 |
| 100000012     | Pending Approval       | Business Loan  | 1000      | 3,500             | 0       |                 |
| 100000013     | Active                 | Business Loan  | 500       | 4,211             | 0       |                 |
| 100000014     | Active                 | Home Loan      | 5000      | 34,211            | 0       |                 |
| 100000015     | Active                 | Home Loan      | 1000      | 24,169            | 0       |                 |
| 100000016     | Approved               | Car Loan       | 500       | 3,400             | 0       |                 |
| 100000017     | Pending approval       | Business Loan  | 400       | 2,000             | 0       |                 |
| 100000018     | Approved               | Business Loan  | 500       | 2,000             | 0       |                 |
| 100000019     | Active                 | Festival Loan  | 100       | 1000              | 0       |                 |
| 100000020     | Active                 | Emergency Loan | 100       | 1000              | 100     |                 |