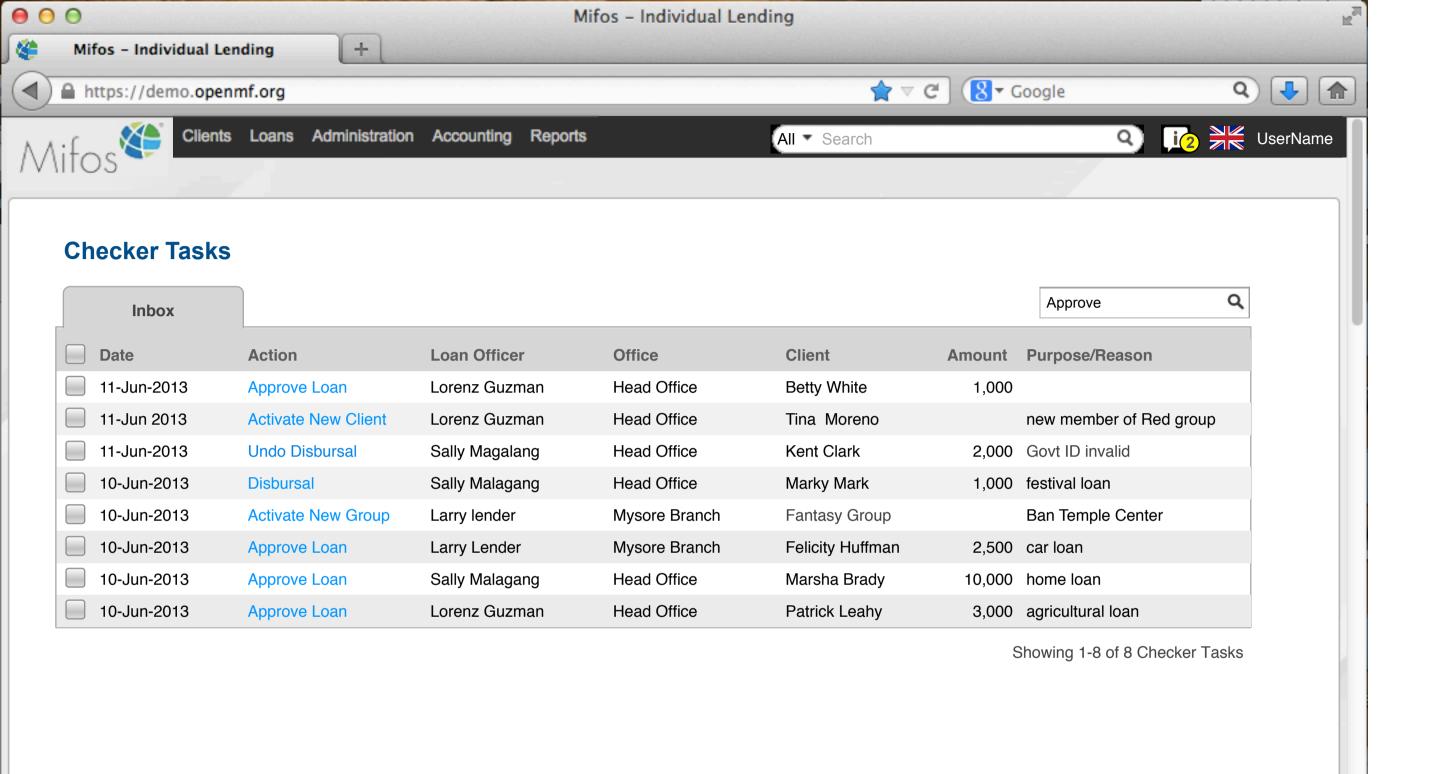

Mifos - Individual Lending

https://demo.openmf.org

000

Clients Loans

Administration Accounting

+

All - Search

Reports

UserName

Search Loans

Q

| Loan Number • | Loan Status            | Loan Product   | Principal | Total Outstanding | Overdue | Another Column? |
|---------------|------------------------|----------------|-----------|-------------------|---------|-----------------|
| 100000001     | Active                 | Home Loan      | 1000      | 12,110            | 0       |                 |
| 100000002     | Wintdrawn by applicant | Home Loan      | 2000      | 5,210             | 0       |                 |
| 100000003     | Pending approval       | Home Loan      | 1000      | 32,210            | 0       |                 |
| 100000004     | Active                 | Car Loan       | 1500      | 5,213             | 500     |                 |
| 10000005      | Active in Bad Standing | Car Loan       | 1500      | 3,259             | 3,000   |                 |
| 100000006     | Approved               | Emergency Loan | 100       | 1000              | 0       |                 |
| 10000007      | Active                 | Festival Loan  | 100       | 700               | 0       |                 |
| 100000008     | Closed (written off)   | Festival Loan  | 100       | 600               | 600     |                 |
| 100000009     | Active                 | Business Loan  | 500       | 4,540             | 0       |                 |
| 100000010     | Active                 | Business Loan  | 500       | 5,218             | 0       |                 |
| 100000011     | Active                 | Business Loan  | 500       | 3,219             | 0       |                 |
| 100000012     | Pending Approval       | Business Loan  | 1000      | 3,500             | 0       |                 |
| 100000013     | Active                 | Business Loan  | 500       | 4,211             | 0       |                 |
| 100000014     | Active                 | Home Loan      | 5000      | 34,211            | 0       |                 |
| 100000015     | Active                 | Home Loan      | 1000      | 24,169            | 0       |                 |
| 100000016     | Approved               | Car Loan       | 500       | 3,400             | 0       |                 |
| 100000017     | Pending approval       | Business Loan  | 400       | 2,000             | 0       |                 |
| 100000018     | Approved               | Business Loan  | 500       | 2,000             | 0       |                 |
| 100000019     | Active                 | Festival Loan  | 100       | 1000              | 0       |                 |
| 100000020     | Active                 | Emergency Loan | 100       | 1000              | 100     |                 |