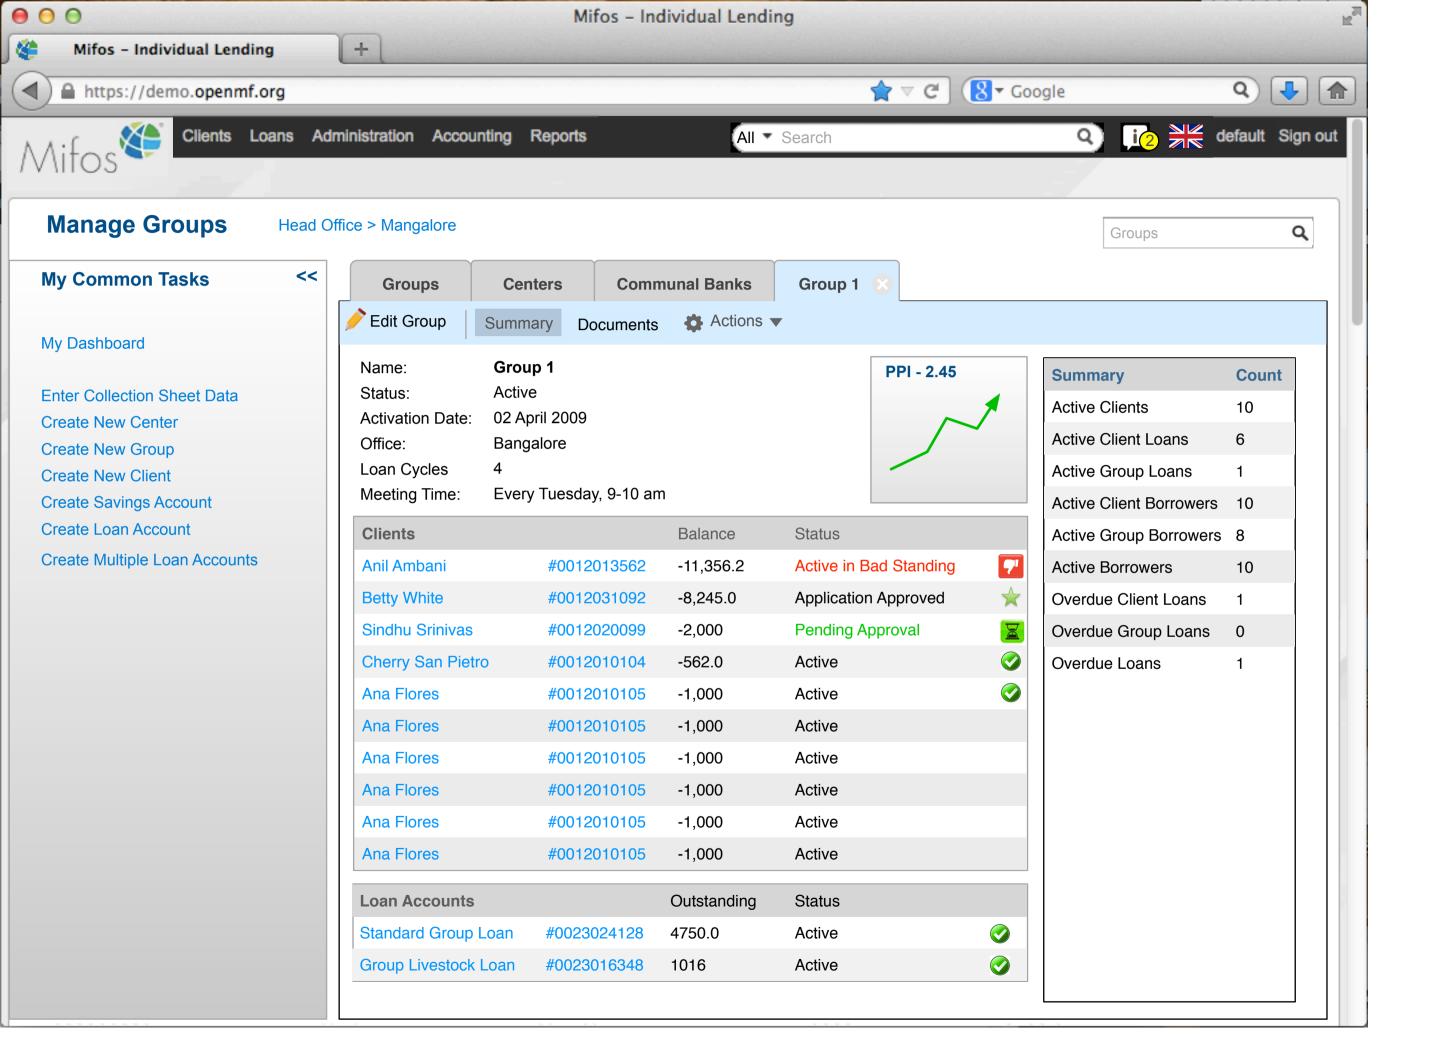

| 500  | 3,400             |         | 0      |                 |
| 100000017   |     | Pending approval       | Business Loan  |           | 400  | 2,000             |         | 0      |                 |
| 100000018   |     | Approved               | Business Loan  |           | 500  | 2,000             |         | 0      |                 |
| 100000019   |     | Active                 | Festival Loan  |           | 100  | 1000              |         | 0      |                 |
| 100000020   |     | Active                 | Emergency Loan |           | 100  | 1000              |         | 100    |                 |

000

Mifos - Individual Lending

A https://demo.openmf.org

+