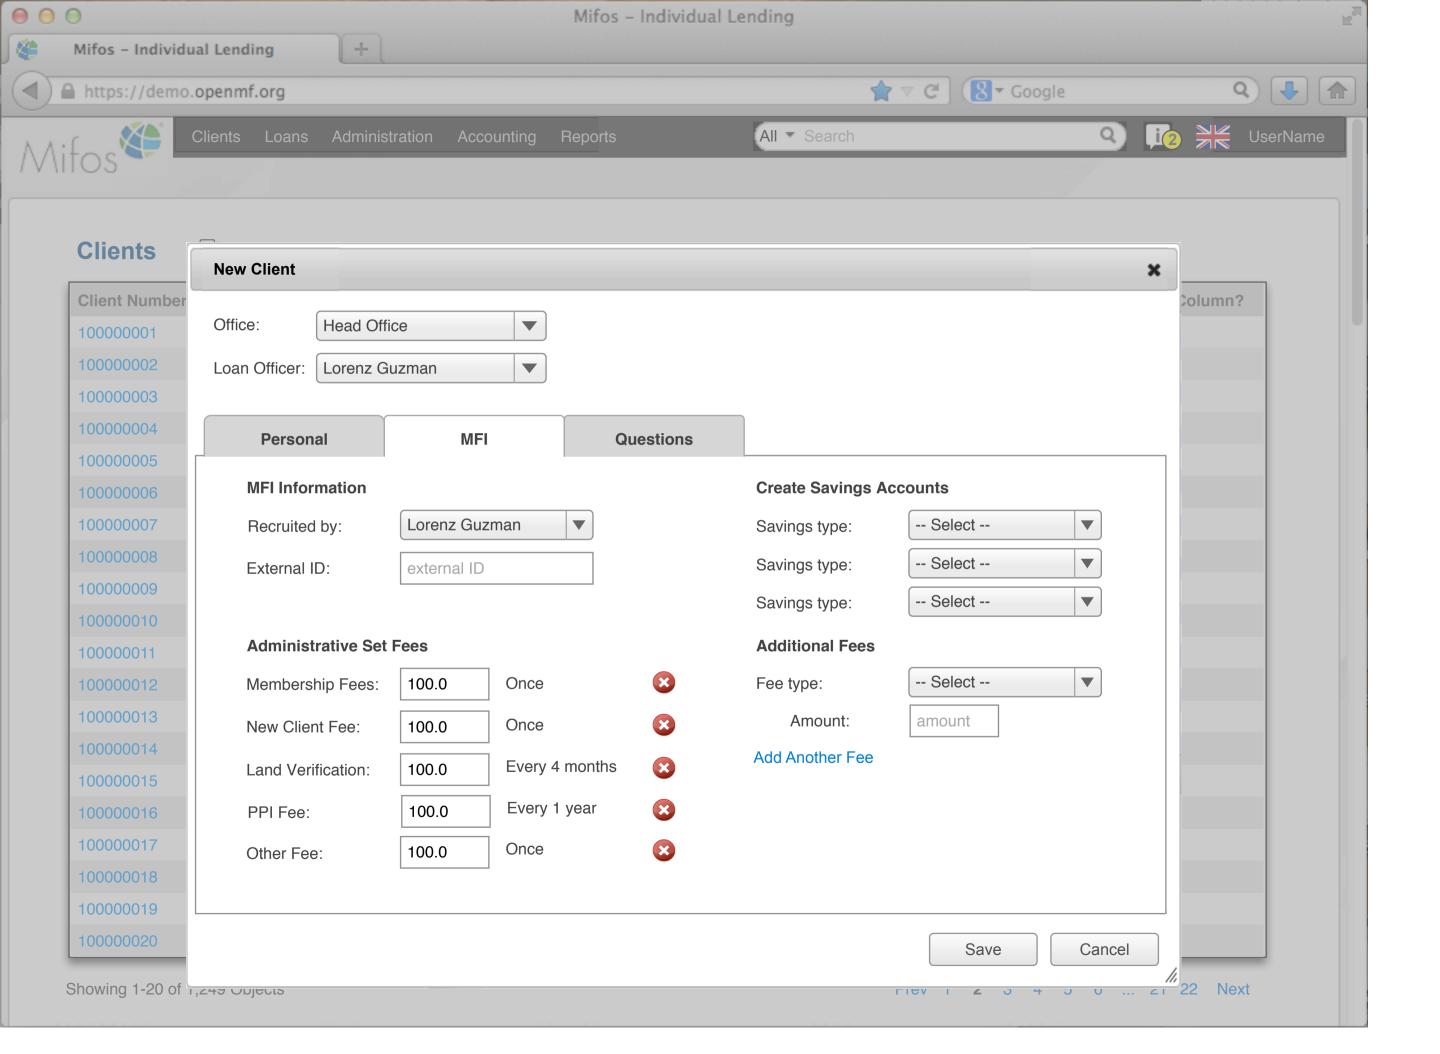

| Clients       | lients New Client |             |            |          |                |              | h Clients Q     |
|---------------|-------------------|-------------|------------|----------|----------------|--------------|-----------------|
| Client Number | *                 | Family Name | Given Name | Status   | Loan Officer   | Loan Balance | Another Column? |
| 100000001     |                   | San Pietro  | Cherry     | Active   | Lorenz Guzman  | 0.0          |                 |
| 100000002     |                   | Cipriano    | Maria      | Active   | Lorenz Guzman  | 0.0          |                 |
| 10000003      |                   | Flores      | Ana        | Inactive | Lorenz Guzman  | 0.0          |                 |
| 10000004      |                   | Johnson     | Kate T.    | Active   | Lorenz Guzman  | 2132.0       |                 |
| 100000005     |                   | Yee         | Francine   | Active   | Lorenz Guzman  | 212.0        |                 |
| 100000006     |                   | White       | Betty      | Active   | Sally Magalang | 3214.5       |                 |
| 10000007      |                   | Frau        | Madeline   | Active   | Sally Magalang | 521.6        |                 |
| 100000008     |                   | Hermanson   | Ken        | Active   | Sally Magalang | 1324.0       |                 |
| 100000009     |                   | Whit        | Janet      | Active   | Sally Magalang | 45,313.0     |                 |
| 100000010     |                   | Franklin    | Ben        | Active   | Sally Magalang | 314.2        |                 |
| 100000011     |                   | White       | Michael    | Inactive | Lorenz Guzman  | 0.0          |                 |
| 100000012     |                   | Robinson    | Jennifer   | Active   | Lorenz Guzman  | 212.0        |                 |
| 100000013     |                   | Caballero   | Donia      | Active   | Lorenz Guzman  | 2352.0       |                 |
| 100000014     |                   | Alvarez     | Livia      | Active   | Lorenz Guzman  | 322.4        |                 |
| 100000015     |                   | Valdez      | Bryan      | Active   | Lorenz Guzman  | 1576.0       |                 |
| 100000016     |                   | Merquez     | Juanita    | Active   | Lorenz Guzman  | 656.0        |                 |
| 100000017     |                   | Srinivas    | Sindhu     | Active   | Aditya Adimari | 5423.0       |                 |
| 100000018     |                   | Rayadu      | Radhika    | Active   | Aditya Adimari | 432.1        |                 |
| 100000019     |                   | Sharangpani | Madhura    | Active   | Aditya Adimari | 5313.4       |                 |