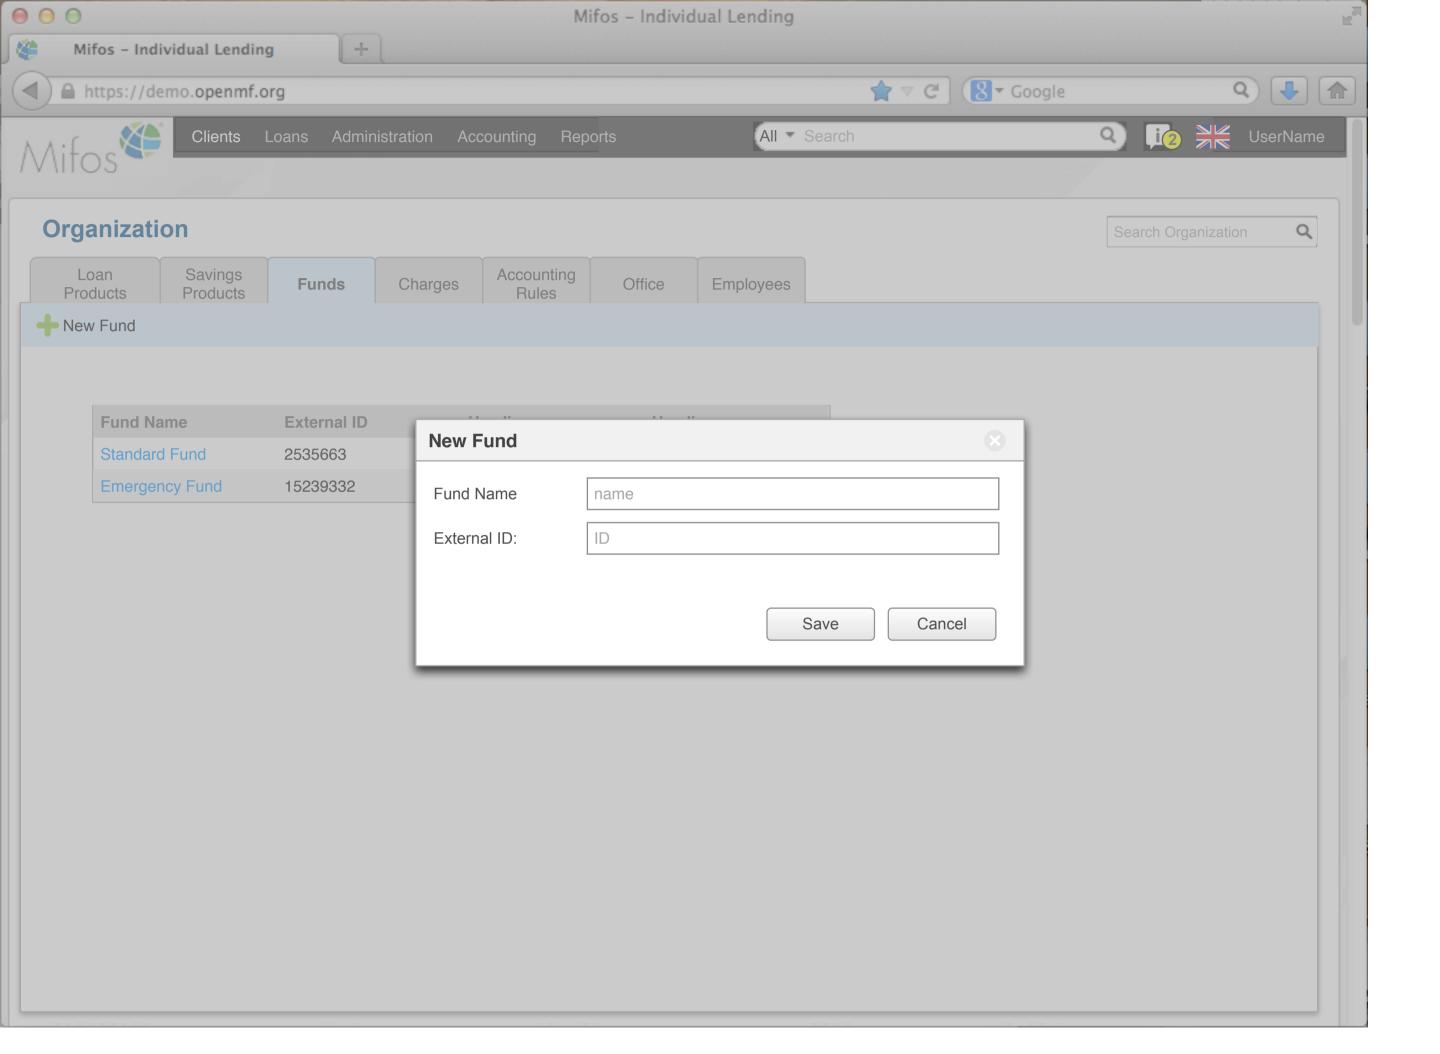

|     | Approved               | Car Loan       |           | 500  | 3,400             |         | 0      |                 |
| 100000017   |     | Pending approval       | Business Loan  |           | 400  | 2,000             |         | 0      |                 |
| 100000018   |     | Approved               | Business Loan  |           | 500  | 2,000             |         | 0      |                 |
| 100000019   |     | Active                 | Festival Loan  |           | 100  | 1000              |         | 0      |                 |
| 100000020   |     | Active                 | Emergency Loan |           | 100  | 1000              |         | 100    |                 |

000

Mifos - Individual Lending

A https://demo.openmf.org

+