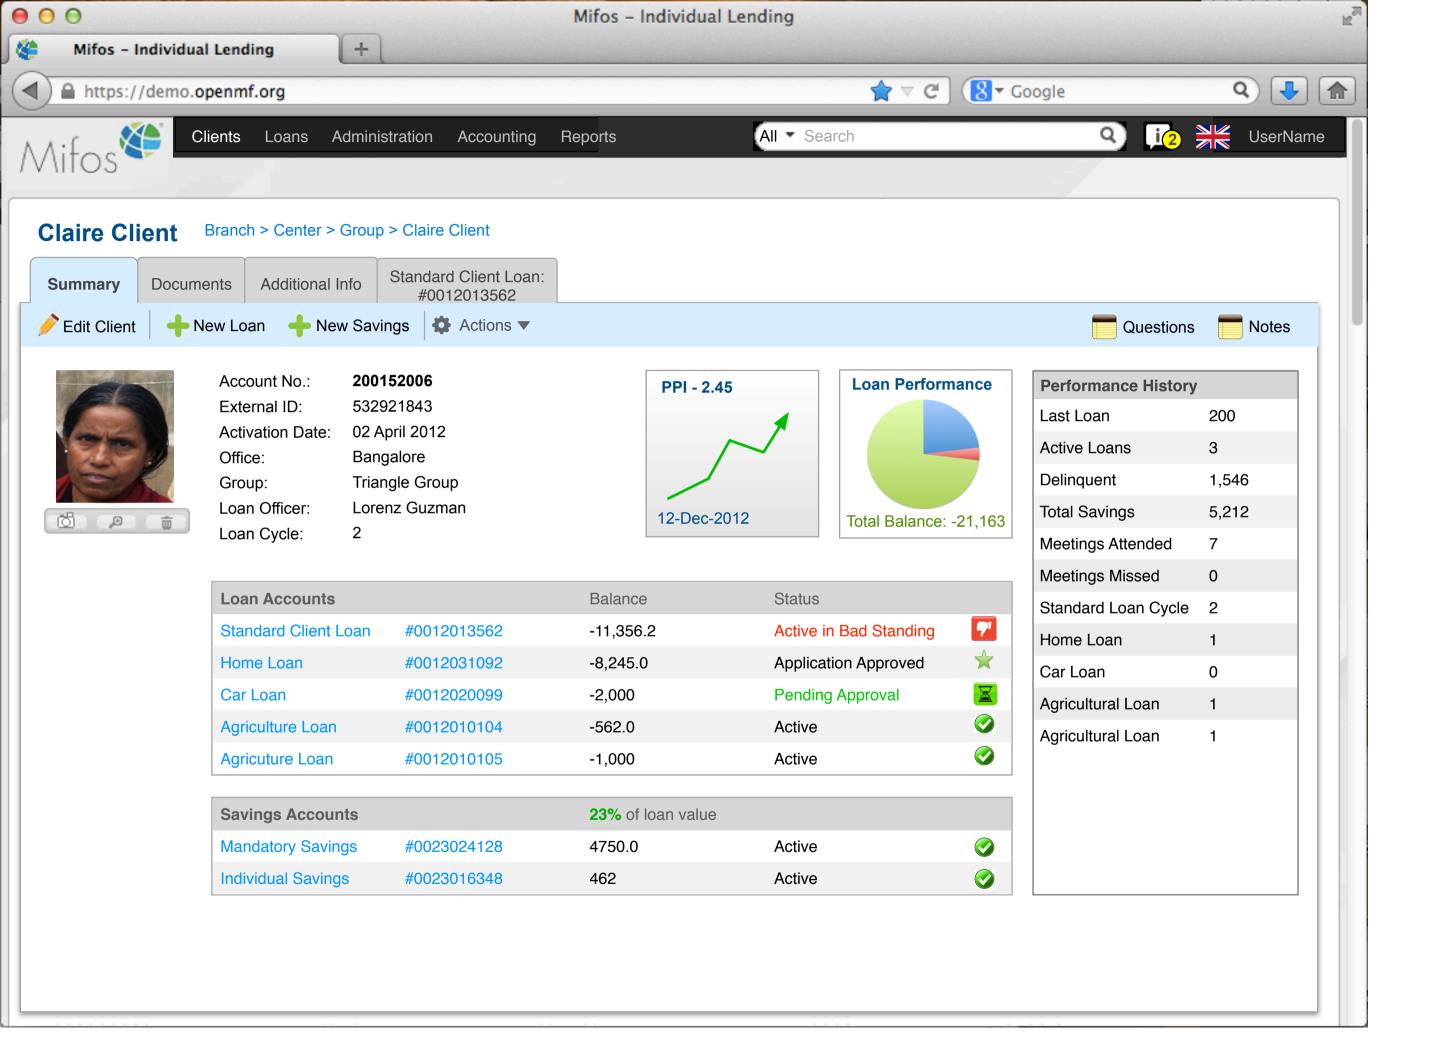

Mifos - Individual Lending

https://demo.openmf.org

000

Clients Loans

Administration Accounting

+

All - Search

Reports

UserName

Search Loans

Q

| Loan Number • | Loan Status            | Loan Product   | Principal | Total Outstanding | Overdue | Another Column? |
|---------------|------------------------|----------------|-----------|-------------------|---------|-----------------|
| 100000001     | Active                 | Home Loan      | 1000      | 12,110            | 0       |                 |
| 100000002     | Wintdrawn by applicant | Home Loan      | 2000      | 5,210             | 0       |                 |
| 100000003     | Pending approval       | Home Loan      | 1000      | 32,210            | 0       |                 |
| 100000004     | Active                 | Car Loan       | 1500      | 5,213             | 500     |                 |
| 10000005      | Active in Bad Standing | Car Loan       | 1500      | 3,259             | 3,000   |                 |
| 100000006     | Approved               | Emergency Loan | 100       | 1000              | 0       |                 |
| 10000007      | Active                 | Festival Loan  | 100       | 700               | 0       |                 |
| 100000008     | Closed (written off)   | Festival Loan  | 100       | 600               | 600     |                 |
| 100000009     | Active                 | Business Loan  | 500       | 4,540             | 0       |                 |
| 100000010     | Active                 | Business Loan  | 500       | 5,218             | 0       |                 |
| 100000011     | Active                 | Business Loan  | 500       | 3,219             | 0       |                 |
| 100000012     | Pending Approval       | Business Loan  | 1000      | 3,500             | 0       |                 |
| 100000013     | Active                 | Business Loan  | 500       | 4,211             | 0       |                 |
| 100000014     | Active                 | Home Loan      | 5000      | 34,211            | 0       |                 |
| 100000015     | Active                 | Home Loan      | 1000      | 24,169            | 0       |                 |
| 100000016     | Approved               | Car Loan       | 500       | 3,400             | 0       |                 |
| 100000017     | Pending approval       | Business Loan  | 400       | 2,000             | 0       |                 |
| 100000018     | Approved               | Business Loan  | 500       | 2,000             | 0       |                 |
| 100000019     | Active                 | Festival Loan  | 100       | 1000              | 0       |                 |
| 100000020     | Active                 | Emergency Loan | 100       | 1000              | 100     |                 |