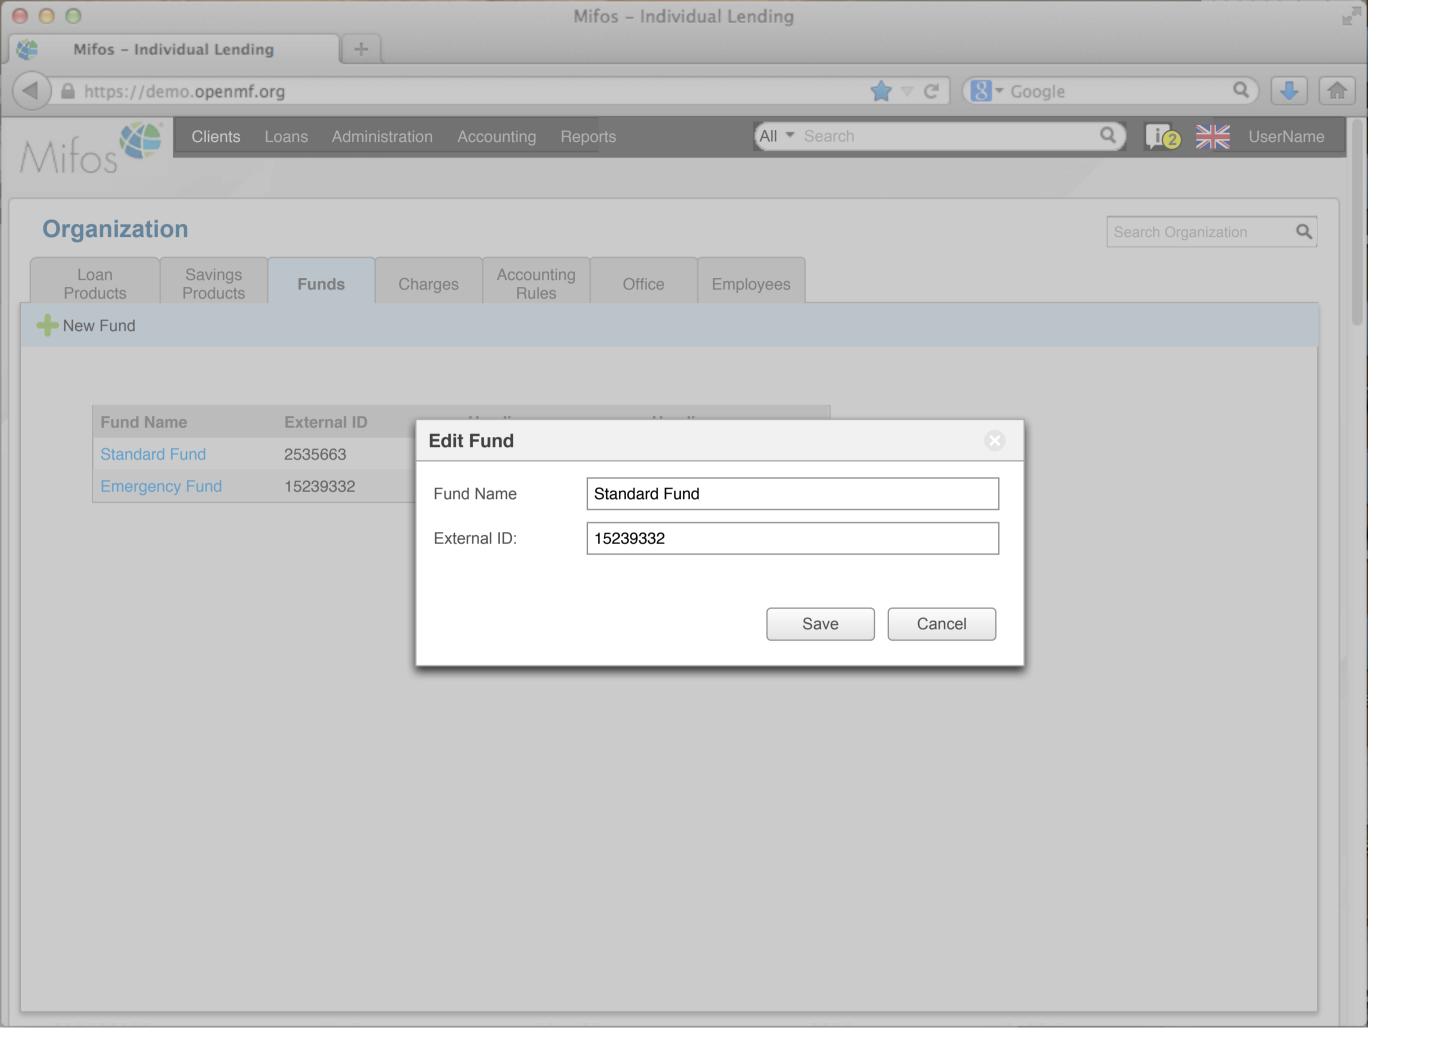

|     | Approved               | Car Loan       |           | 500  | 3,400             |         | 0      |                 |
| 100000017   |     | Pending approval       | Business Loan  |           | 400  | 2,000             |         | 0      |                 |
| 100000018   |     | Approved               | Business Loan  |           | 500  | 2,000             |         | 0      |                 |
| 100000019   |     | Active                 | Festival Loan  |           | 100  | 1000              |         | 0      |                 |
| 100000020   |     | Active                 | Emergency Loan |           | 100  | 1000              |         | 100    |                 |

000

Mifos - Individual Lending

A https://demo.openmf.org

+