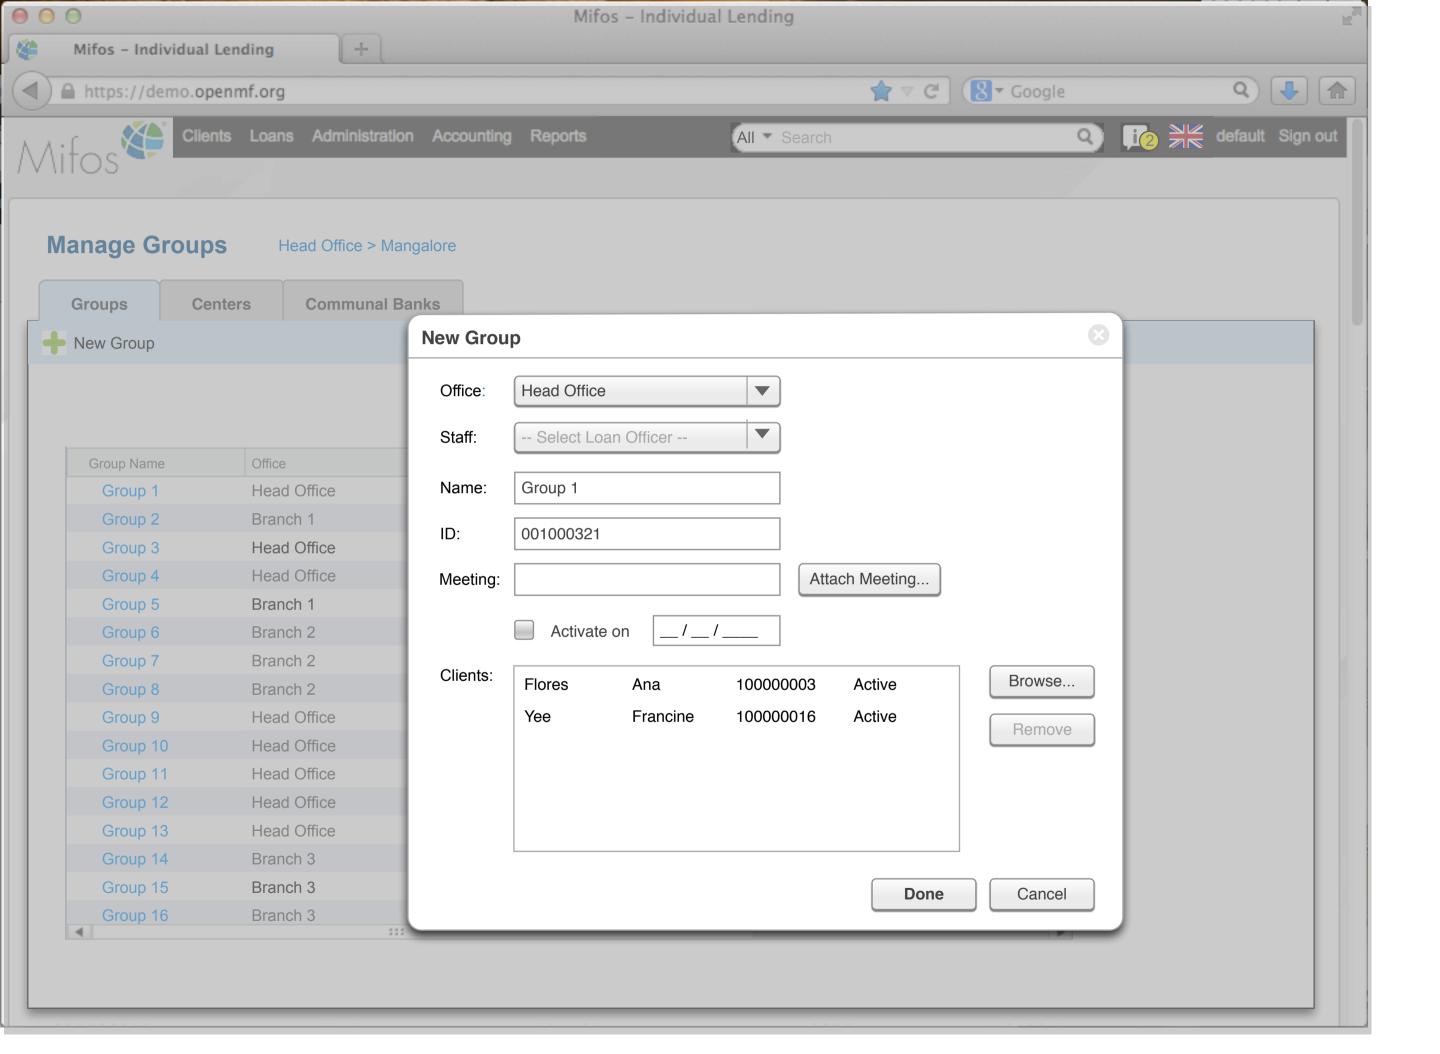

| 500  | 3,400             |         | 0      |                 |
| 100000017   |     | Pending approval       | Business Loan  |           | 400  | 2,000             |         | 0      |                 |
| 100000018   |     | Approved               | Business Loan  |           | 500  | 2,000             |         | 0      |                 |
| 100000019   |     | Active                 | Festival Loan  |           | 100  | 1000              |         | 0      |                 |
| 100000020   |     | Active                 | Emergency Loan |           | 100  | 1000              |         | 100    |                 |

000

Mifos - Individual Lending

A https://demo.openmf.org

+