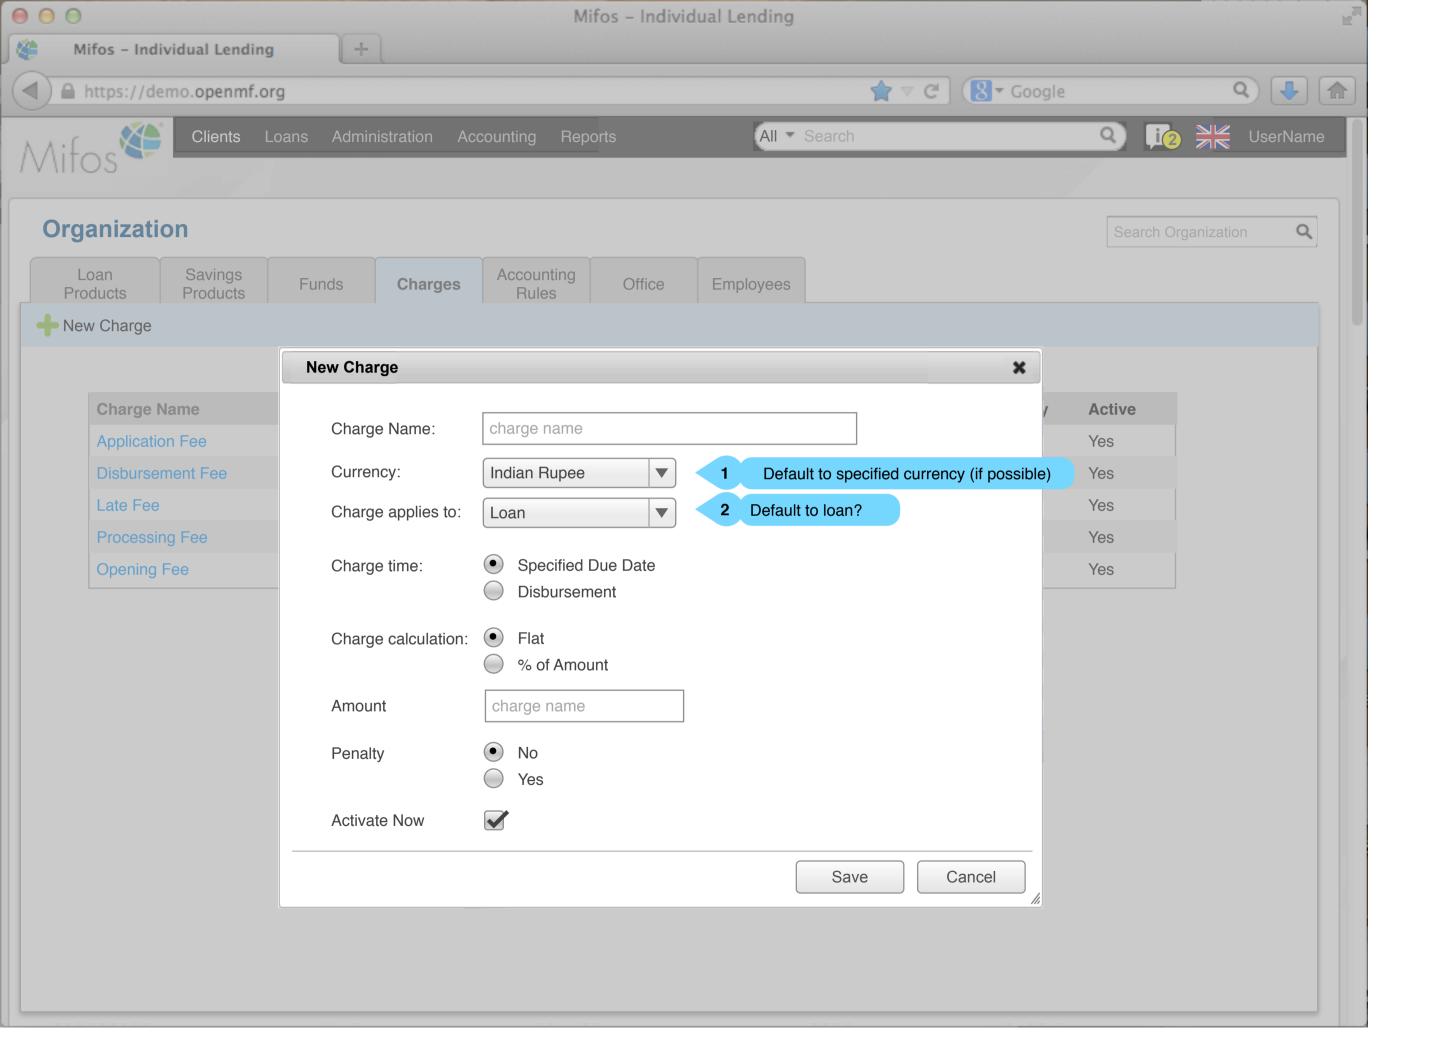

| Approved               | Car Loan       |           | 500  | 3,400             |         | 0      |                 |
| 100000017   |     | Pending approval       | Business Loan  |           | 400  | 2,000             |         | 0      |                 |
| 100000018   |     | Approved               | Business Loan  |           | 500  | 2,000             |         | 0      |                 |
| 100000019   |     | Active                 | Festival Loan  |           | 100  | 1000              |         | 0      |                 |
| 100000020   |     | Active                 | Emergency Loan |           | 100  | 1000              |         | 100    |                 |

000

Mifos - Individual Lending

A https://demo.openmf.org

+