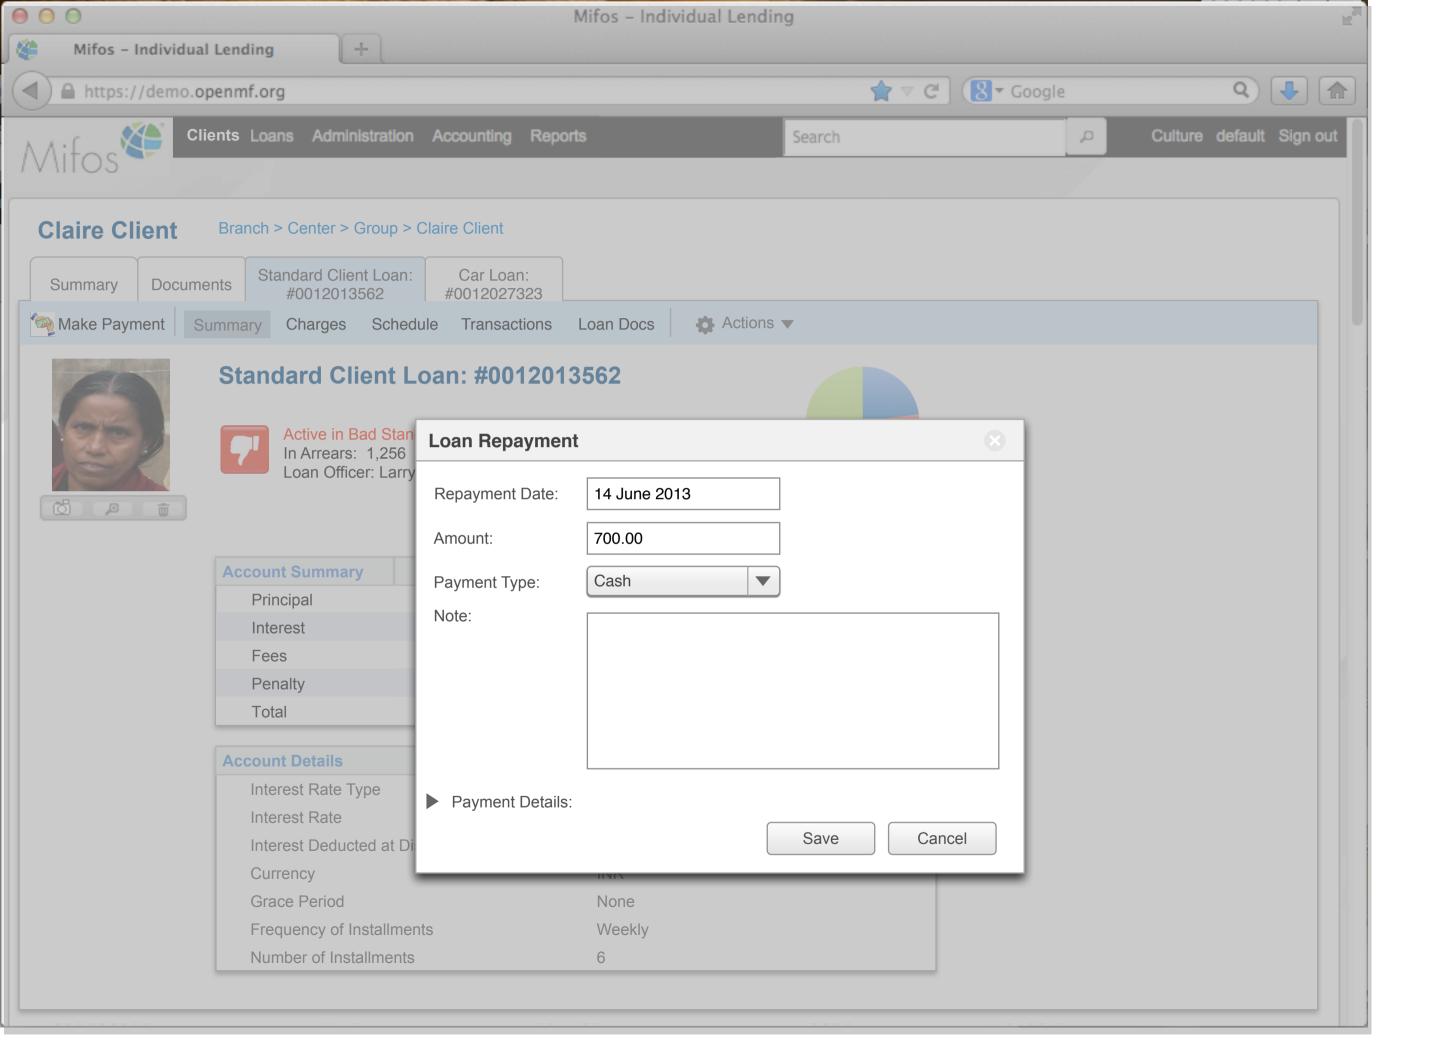

Mifos - Individual Lending

https://demo.openmf.org

000

Clients Loans

Administration Accounting

+

All - Search

Reports

UserName

Search Loans

Q

| Loan Number • | Loan Status            | Loan Product   | Principal | Total Outstanding | Overdue | Another Column? |
|---------------|------------------------|----------------|-----------|-------------------|---------|-----------------|
| 100000001     | Active                 | Home Loan      | 1000      | 12,110            | 0       |                 |
| 100000002     | Wintdrawn by applicant | Home Loan      | 2000      | 5,210             | 0       |                 |
| 100000003     | Pending approval       | Home Loan      | 1000      | 32,210            | 0       |                 |
| 100000004     | Active                 | Car Loan       | 1500      | 5,213             | 500     |                 |
| 10000005      | Active in Bad Standing | Car Loan       | 1500      | 3,259             | 3,000   |                 |
| 100000006     | Approved               | Emergency Loan | 100       | 1000              | 0       |                 |
| 10000007      | Active                 | Festival Loan  | 100       | 700               | 0       |                 |
| 100000008     | Closed (written off)   | Festival Loan  | 100       | 600               | 600     |                 |
| 100000009     | Active                 | Business Loan  | 500       | 4,540             | 0       |                 |
| 100000010     | Active                 | Business Loan  | 500       | 5,218             | 0       |                 |
| 100000011     | Active                 | Business Loan  | 500       | 3,219             | 0       |                 |
| 100000012     | Pending Approval       | Business Loan  | 1000      | 3,500             | 0       |                 |
| 100000013     | Active                 | Business Loan  | 500       | 4,211             | 0       |                 |
| 100000014     | Active                 | Home Loan      | 5000      | 34,211            | 0       |                 |
| 100000015     | Active                 | Home Loan      | 1000      | 24,169            | 0       |                 |
| 100000016     | Approved               | Car Loan       | 500       | 3,400             | 0       |                 |
| 100000017     | Pending approval       | Business Loan  | 400       | 2,000             | 0       |                 |
| 100000018     | Approved               | Business Loan  | 500       | 2,000             | 0       |                 |
| 100000019     | Active                 | Festival Loan  | 100       | 1000              | 0       |                 |
| 100000020     | Active                 | Emergency Loan | 100       | 1000              | 100     |                 |