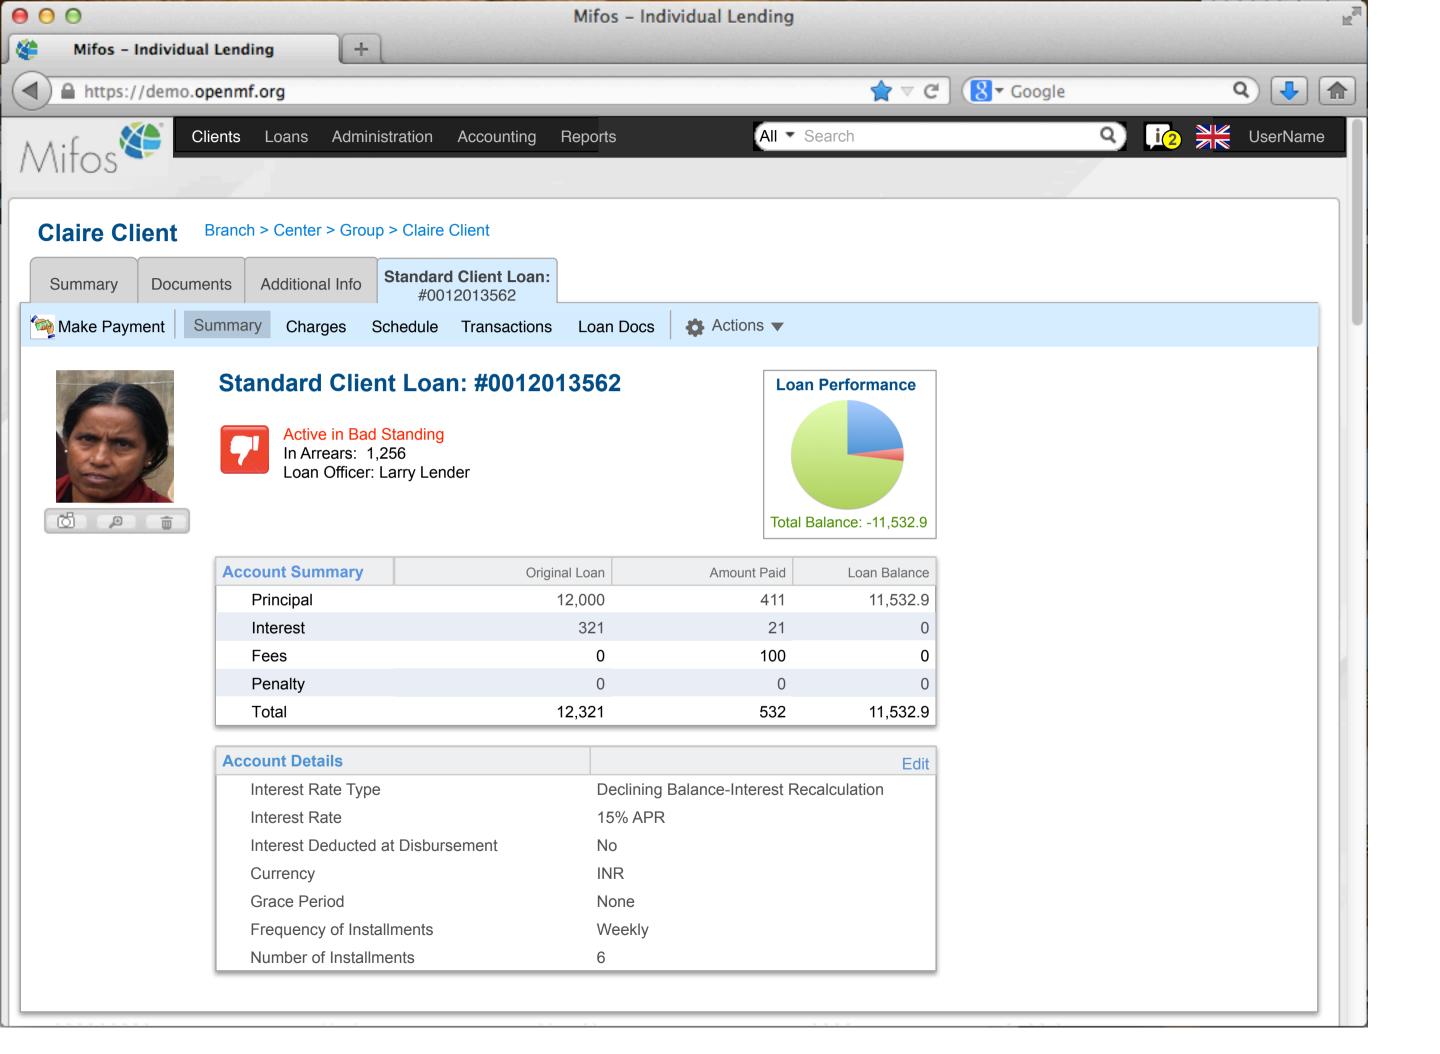

Mifos - Individual Lending

https://demo.openmf.org

000

Clients Loans

Administration Accounting

+

All - Search

Reports

UserName

Search Loans

Q

| Loan Number • | Loan Status            | Loan Product   | Principal | Total Outstanding | Overdue | Another Column? |
|---------------|------------------------|----------------|-----------|-------------------|---------|-----------------|
| 100000001     | Active                 | Home Loan      | 1000      | 12,110            | 0       |                 |
| 100000002     | Wintdrawn by applicant | Home Loan      | 2000      | 5,210             | 0       |                 |
| 100000003     | Pending approval       | Home Loan      | 1000      | 32,210            | 0       |                 |
| 100000004     | Active                 | Car Loan       | 1500      | 5,213             | 500     |                 |
| 10000005      | Active in Bad Standing | Car Loan       | 1500      | 3,259             | 3,000   |                 |
| 100000006     | Approved               | Emergency Loan | 100       | 1000              | 0       |                 |
| 10000007      | Active                 | Festival Loan  | 100       | 700               | 0       |                 |
| 100000008     | Closed (written off)   | Festival Loan  | 100       | 600               | 600     |                 |
| 100000009     | Active                 | Business Loan  | 500       | 4,540             | 0       |                 |
| 100000010     | Active                 | Business Loan  | 500       | 5,218             | 0       |                 |
| 100000011     | Active                 | Business Loan  | 500       | 3,219             | 0       |                 |
| 100000012     | Pending Approval       | Business Loan  | 1000      | 3,500             | 0       |                 |
| 100000013     | Active                 | Business Loan  | 500       | 4,211             | 0       |                 |
| 100000014     | Active                 | Home Loan      | 5000      | 34,211            | 0       |                 |
| 100000015     | Active                 | Home Loan      | 1000      | 24,169            | 0       |                 |
| 100000016     | Approved               | Car Loan       | 500       | 3,400             | 0       |                 |
| 100000017     | Pending approval       | Business Loan  | 400       | 2,000             | 0       |                 |
| 100000018     | Approved               | Business Loan  | 500       | 2,000             | 0       |                 |
| 100000019     | Active                 | Festival Loan  | 100       | 1000              | 0       |                 |
| 100000020     | Active                 | Emergency Loan | 100       | 1000              | 100     |                 |