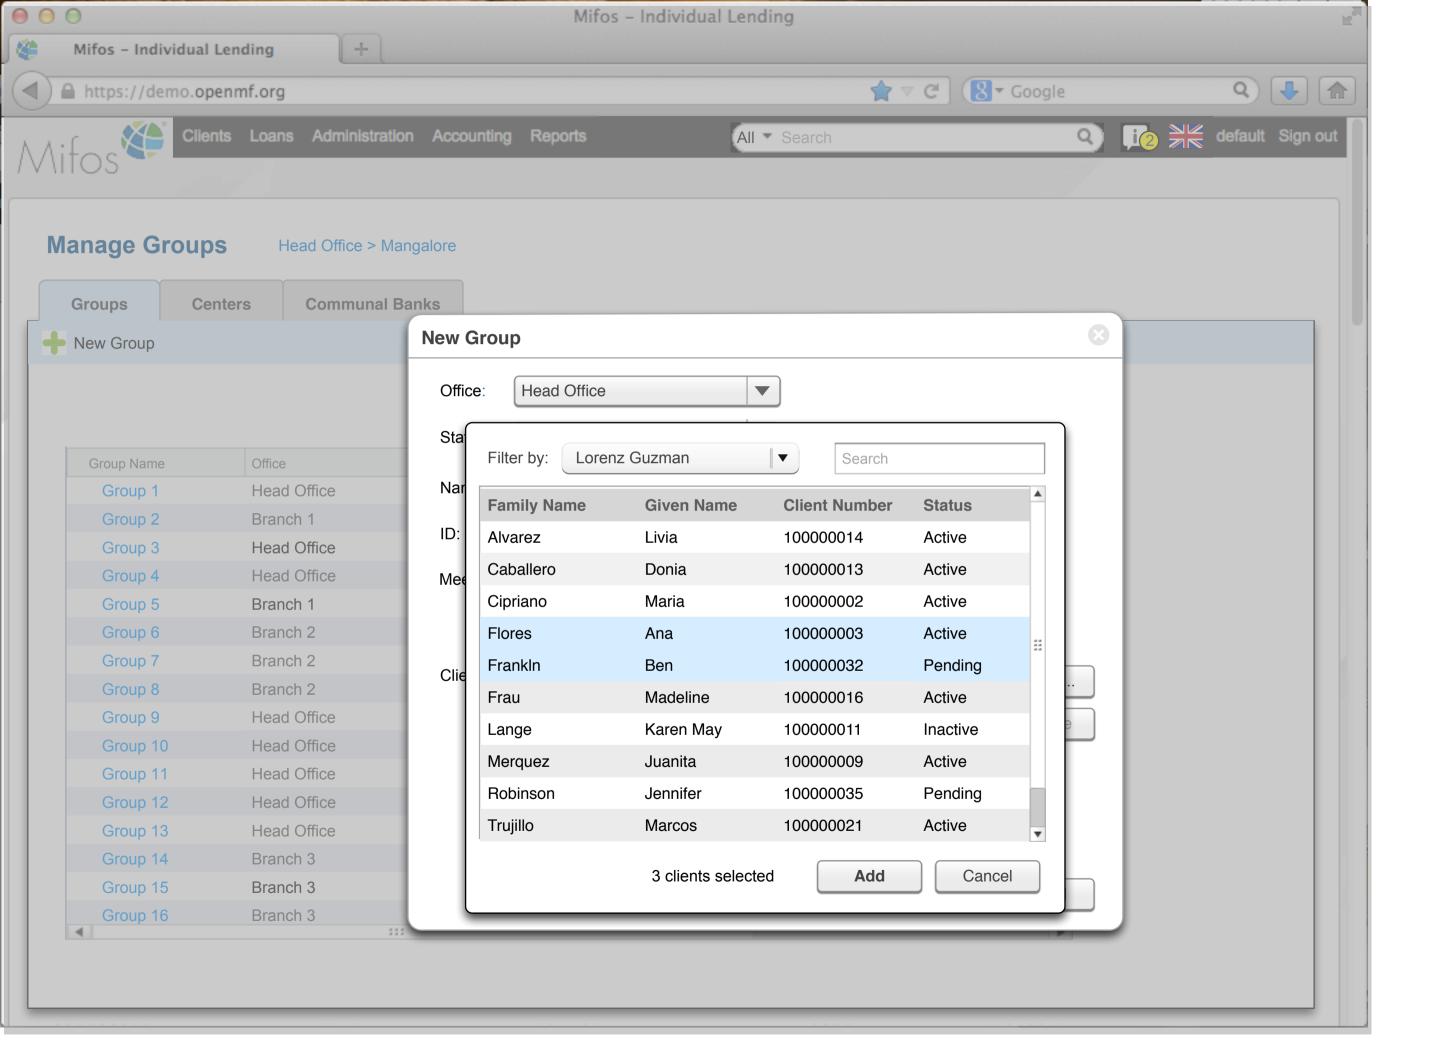

| Clients       | lients New Client |             |            |          |                |              | h Clients Q     |
|---------------|-------------------|-------------|------------|----------|----------------|--------------|-----------------|
| Client Number | *                 | Family Name | Given Name | Status   | Loan Officer   | Loan Balance | Another Column? |
| 100000001     |                   | San Pietro  | Cherry     | Active   | Lorenz Guzman  | 0.0          |                 |
| 100000002     |                   | Cipriano    | Maria      | Active   | Lorenz Guzman  | 0.0          |                 |
| 10000003      |                   | Flores      | Ana        | Inactive | Lorenz Guzman  | 0.0          |                 |
| 10000004      |                   | Johnson     | Kate T.    | Active   | Lorenz Guzman  | 2132.0       |                 |
| 100000005     |                   | Yee         | Francine   | Active   | Lorenz Guzman  | 212.0        |                 |
| 100000006     |                   | White       | Betty      | Active   | Sally Magalang | 3214.5       |                 |
| 10000007      |                   | Frau        | Madeline   | Active   | Sally Magalang | 521.6        |                 |
| 100000008     |                   | Hermanson   | Ken        | Active   | Sally Magalang | 1324.0       |                 |
| 100000009     |                   | Whit        | Janet      | Active   | Sally Magalang | 45,313.0     |                 |
| 100000010     |                   | Franklin    | Ben        | Active   | Sally Magalang | 314.2        |                 |
| 100000011     |                   | White       | Michael    | Inactive | Lorenz Guzman  | 0.0          |                 |
| 100000012     |                   | Robinson    | Jennifer   | Active   | Lorenz Guzman  | 212.0        |                 |
| 100000013     |                   | Caballero   | Donia      | Active   | Lorenz Guzman  | 2352.0       |                 |
| 100000014     |                   | Alvarez     | Livia      | Active   | Lorenz Guzman  | 322.4        |                 |
| 100000015     |                   | Valdez      | Bryan      | Active   | Lorenz Guzman  | 1576.0       |                 |
| 100000016     |                   | Merquez     | Juanita    | Active   | Lorenz Guzman  | 656.0        |                 |
| 100000017     |                   | Srinivas    | Sindhu     | Active   | Aditya Adimari | 5423.0       |                 |
| 100000018     |                   | Rayadu      | Radhika    | Active   | Aditya Adimari | 432.1        |                 |
| 100000019     |                   | Sharangpani | Madhura    | Active   | Aditya Adimari | 5313.4       |                 |

Active

Rajaraman

Ravi

100000020

431.3

Aditya Adimari

|    |        |              | Loan An      | nount and Ba | lance    | To       | otal Cost of | Loan      |          | Ir   | nstallment T |      |             |
|----|--------|--------------|--------------|--------------|----------|----------|--------------|-----------|----------|------|--------------|------|-------------|
| #  | # Days | Date         | Disbursement | Principal    | OLB      | Interest | Fees         | Penalties | Due      | Paid | Advance      | Late | Outstanding |
| 0  |        | 11 June 2013 | 1,000.00     |              | 1,000.00 |          | 0.00         |           | 0.00     |      |              |      | 0.00        |
| 1  | 30     | 11 July 2013 |              | 70.46        | 929.54   | 30.00    | 0.00         | 0.00      | 100.46   | 0.00 | 0.00         | 0.00 | 100.46      |
| 2  | 31     | 11 Aug 2013  |              | 72.57        | 856.97   | 27.89    | 0.00         | 0.00      | 100.46   | 0.00 | 0.00         | 0.00 | 100.46      |
| 3  | 31     | 11 Sept 2013 |              | 74.57        | 782.22   | 25.71    | 0.00         | 0.00      | 100.46   | 0.00 | 0.00         | 0.00 | 100.46      |
| 4  | 30     | 11 Oct 2013  |              | 76.99        | 705.23   | 23.47    | 0.00         | 0.00      | 100.46   | 0.00 | 0.00         | 0.00 | 100.46      |
| 5  | 31     | 11 Nov 2013  |              | 79.30        | 625.93   | 21.16    | 0.00         | 0.00      | 100.46   | 0.00 | 0.00         | 0.00 | 100.46      |
| 6  | 30     | 11 Dec 2013  |              | 81.69        | 544.24   | 18.78    | 0.00         | 0.00      | 100.47   | 0.00 | 0.00         | 0.00 | 100.47      |
| 7  | 31     | 11 Jan 2014  |              | 84.14        | 460.10   | 16.33    | 0.00         | 0.00      | 100.47   | 0.00 | 0.00         | 0.00 | 100.47      |
| 8  | 31     | 11 Feb 2014  |              | 86.66        | 373.44   | 13.80    | 0.00         | 0.00      | 100.46   | 0.00 | 0.00         | 0.00 | 100.46      |
| 9  | 28     | 11 Mar 2014  |              | 89.27        | 284.17   | 11.20    | 0.00         | 0.00      | 100.47   | 0.00 | 0.00         | 0.00 | 100.47      |
| 10 | 31     | 11 Apr 2014  |              | 91.93        | 192.24   | 8.53     | 0.00         | 0.00      | 100.46   | 0.00 | 0.00         | 0.00 | 100.46      |
| 11 | 30     | 11 May 2014  |              | 94.70        | 97.54    | 5.77     | 0.00         | 0.00      | 100.47   | 0.00 | 0.00         | 0.00 | 100.47      |
| 12 | 31     | 11 June 2014 |              | 97.54        | 0.00     | 2.93     | 0.00         | 0.00      | 100.47   | 0.00 | 0.00         | 0.00 | 100.47      |
|    | 365    | Total        | 1,000.00     | 1,000.00     |          | 205.57   | 0.00         | 0.00      | 1,205.57 | 0.00 | 0.00         | 0.00 | 1,205.57    |