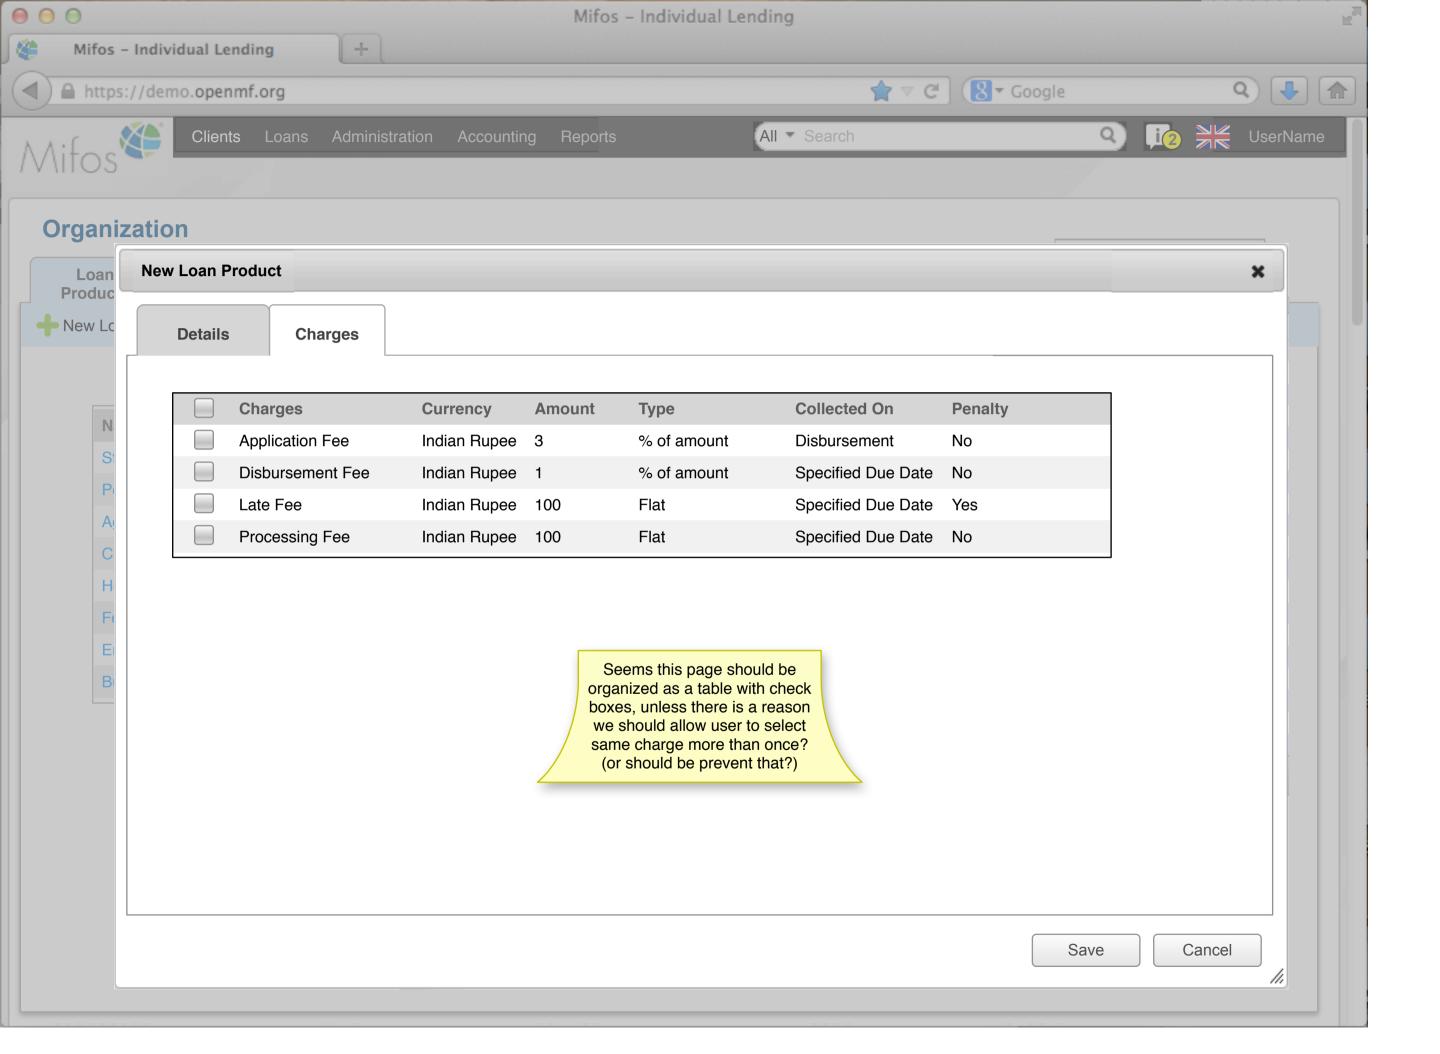

100000016   |     | Approved               | Car Loan       |           | 500  | 3,400             |         | 0      |                 |
| 100000017   |     | Pending approval       | Business Loan  |           | 400  | 2,000             |         | 0      |                 |
| 100000018   |     | Approved               | Business Loan  |           | 500  | 2,000             |         | 0      |                 |
| 100000019   |     | Active                 | Festival Loan  |           | 100  | 1000              |         | 0      |                 |
| 100000020   |     | Active                 | Emergency Loan |           | 100  | 1000              |         | 100    |                 |

000

Mifos - Individual Lending

A https://demo.openmf.org

+