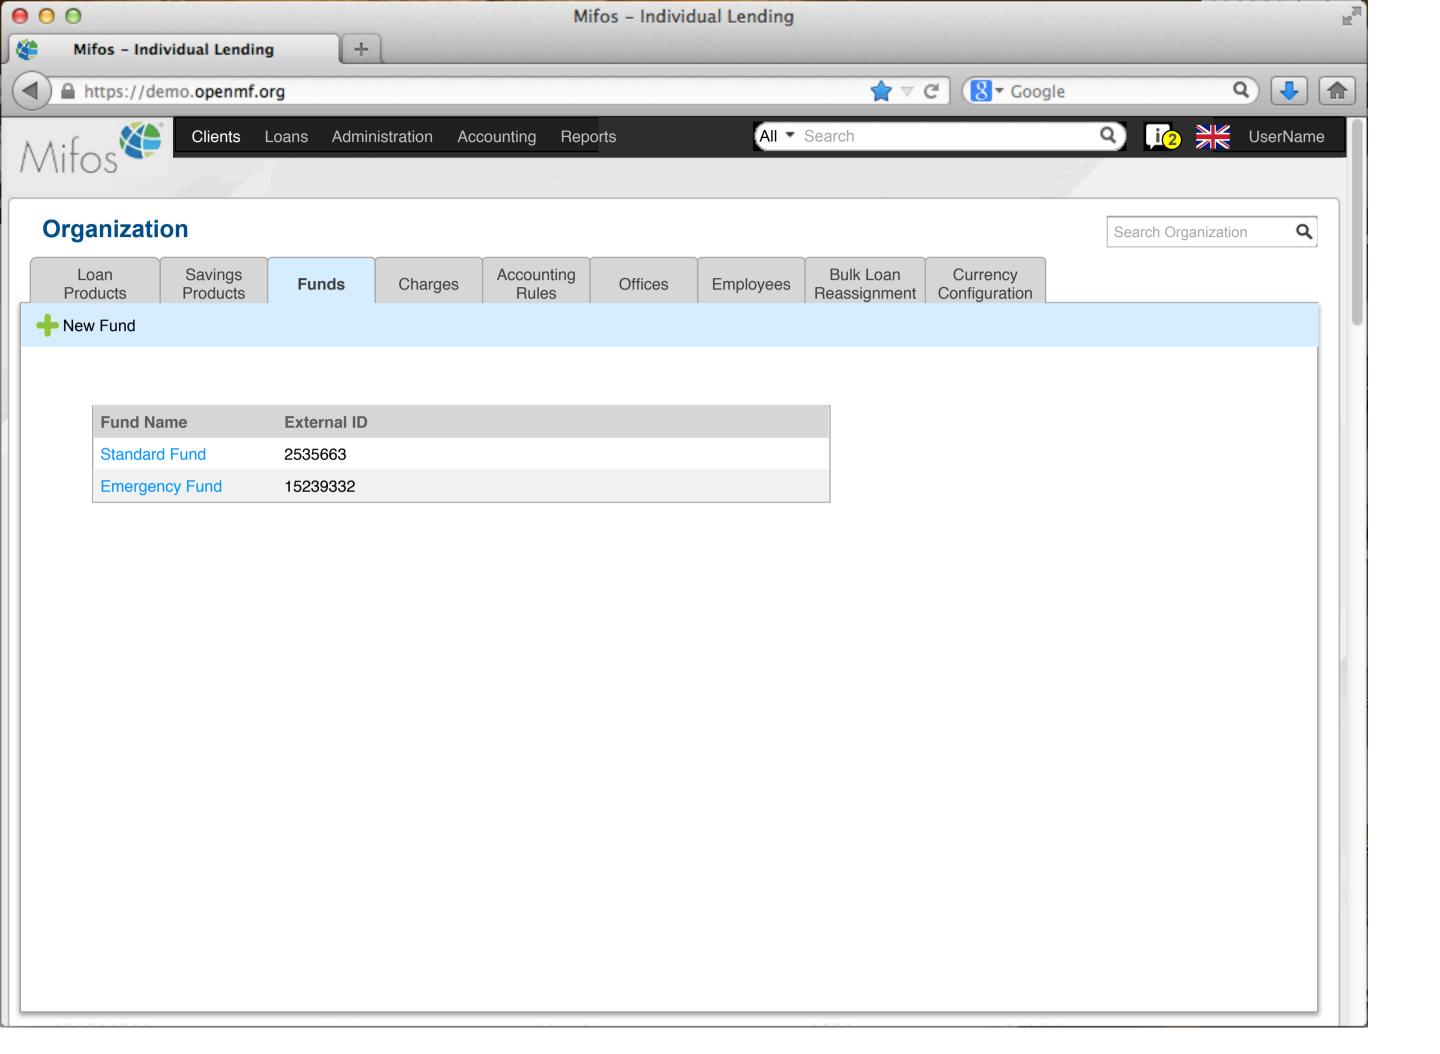

6   |     | Approved               | Car Loan       |           | 500  | 3,400             |         | 0      |                 |
| 100000017   |     | Pending approval       | Business Loan  |           | 400  | 2,000             |         | 0      |                 |
| 100000018   |     | Approved               | Business Loan  |           | 500  | 2,000             |         | 0      |                 |
| 100000019   |     | Active                 | Festival Loan  |           | 100  | 1000              |         | 0      |                 |
| 100000020   |     | Active                 | Emergency Loan |           | 100  | 1000              |         | 100    |                 |

000

Mifos - Individual Lending

A https://demo.openmf.org

+