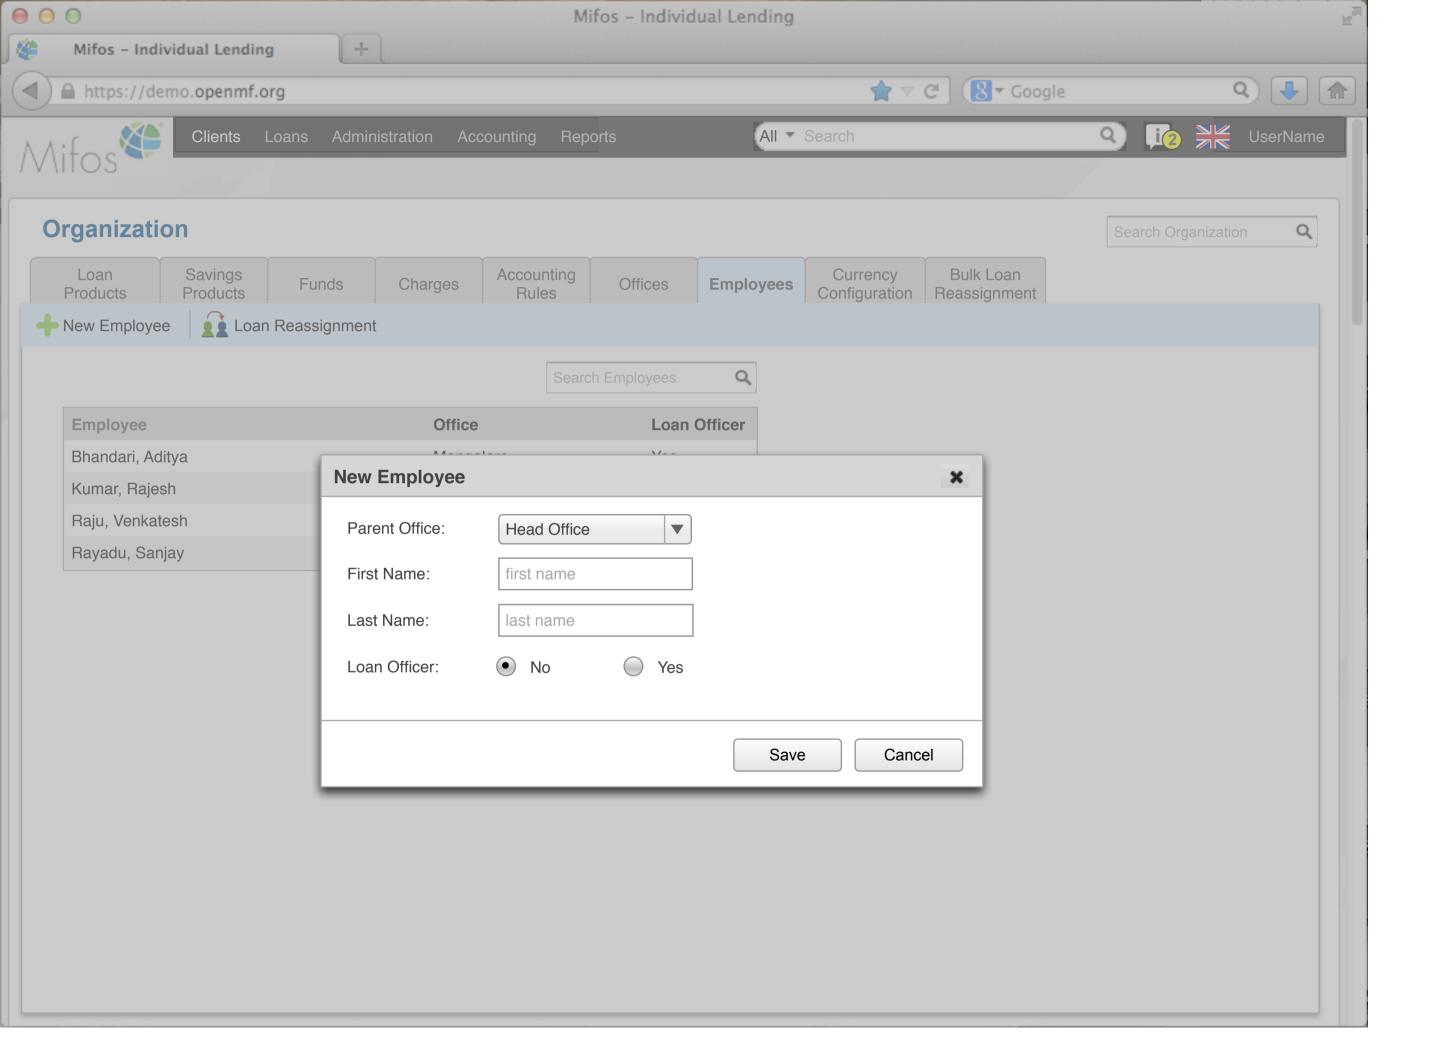

| Car Loan       |           | 500  | 3,400             |         | 0      |                 |
| 100000017   |     | Pending approval       | Business Loan  |           | 400  | 2,000             |         | 0      |                 |
| 100000018   |     | Approved               | Business Loan  |           | 500  | 2,000             |         | 0      |                 |
| 100000019   |     | Active                 | Festival Loan  |           | 100  | 1000              |         | 0      |                 |
| 100000020   |     | Active                 | Emergency Loan |           | 100  | 1000              |         | 100    |                 |

000

Mifos - Individual Lending

A https://demo.openmf.org

+