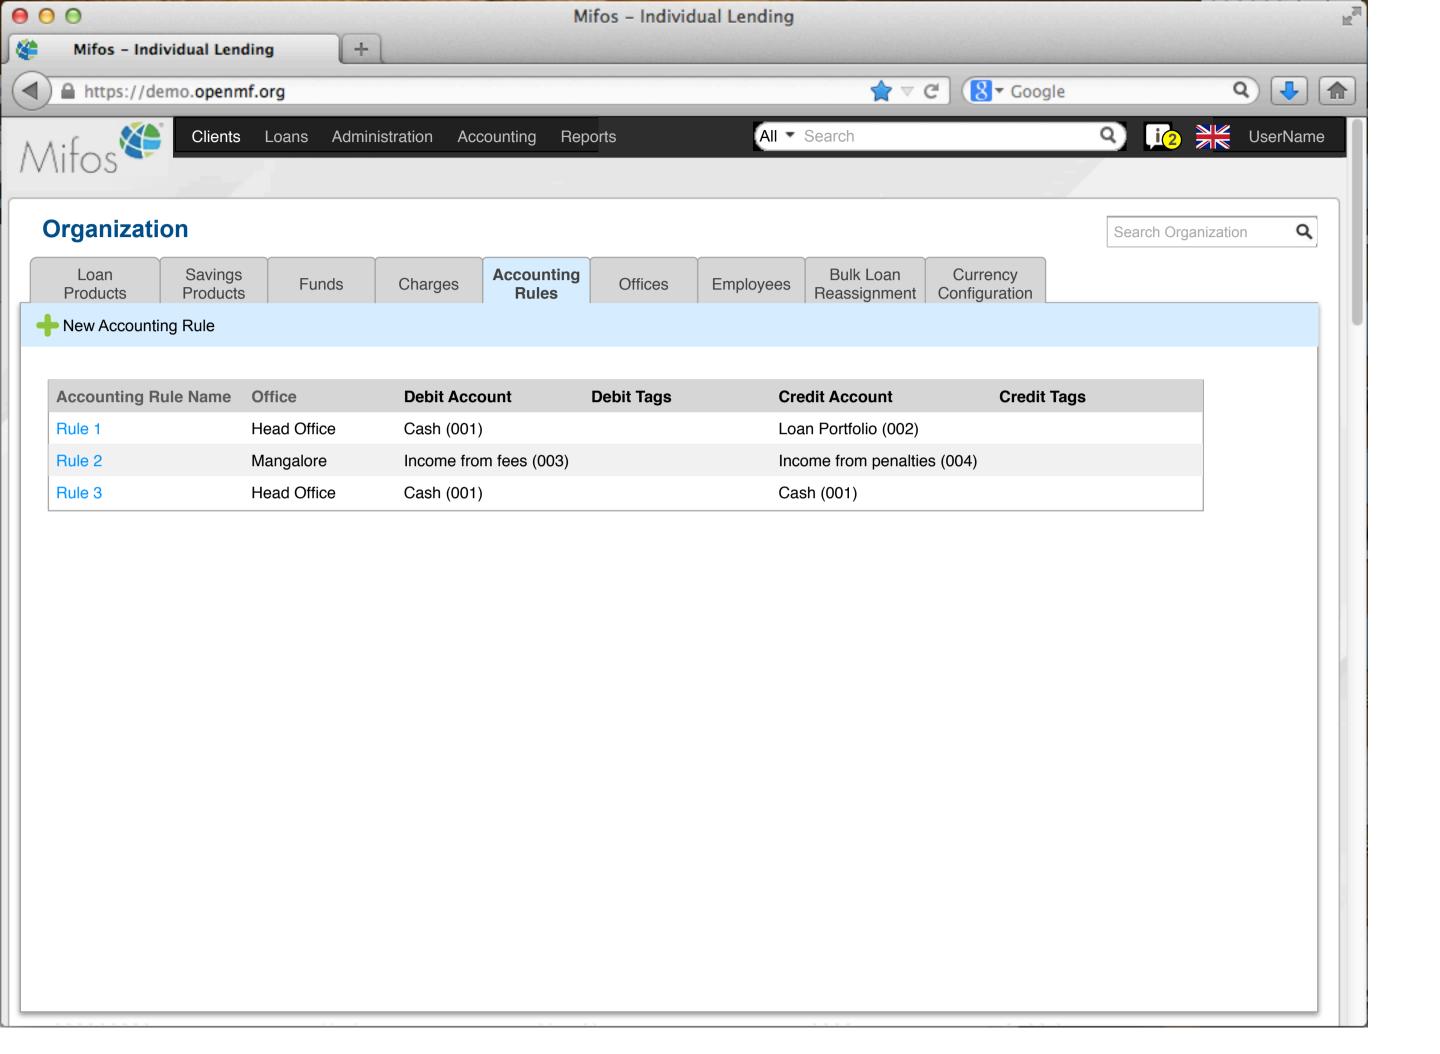

| Approved               | Car Loan       |           | 500  | 3,400             |         | 0      |                 |
| 100000017   |     | Pending approval       | Business Loan  |           | 400  | 2,000             |         | 0      |                 |
| 100000018   |     | Approved               | Business Loan  |           | 500  | 2,000             |         | 0      |                 |
| 100000019   |     | Active                 | Festival Loan  |           | 100  | 1000              |         | 0      |                 |
| 100000020   |     | Active                 | Emergency Loan |           | 100  | 1000              |         | 100    |                 |

000

Mifos - Individual Lending

A https://demo.openmf.org

+