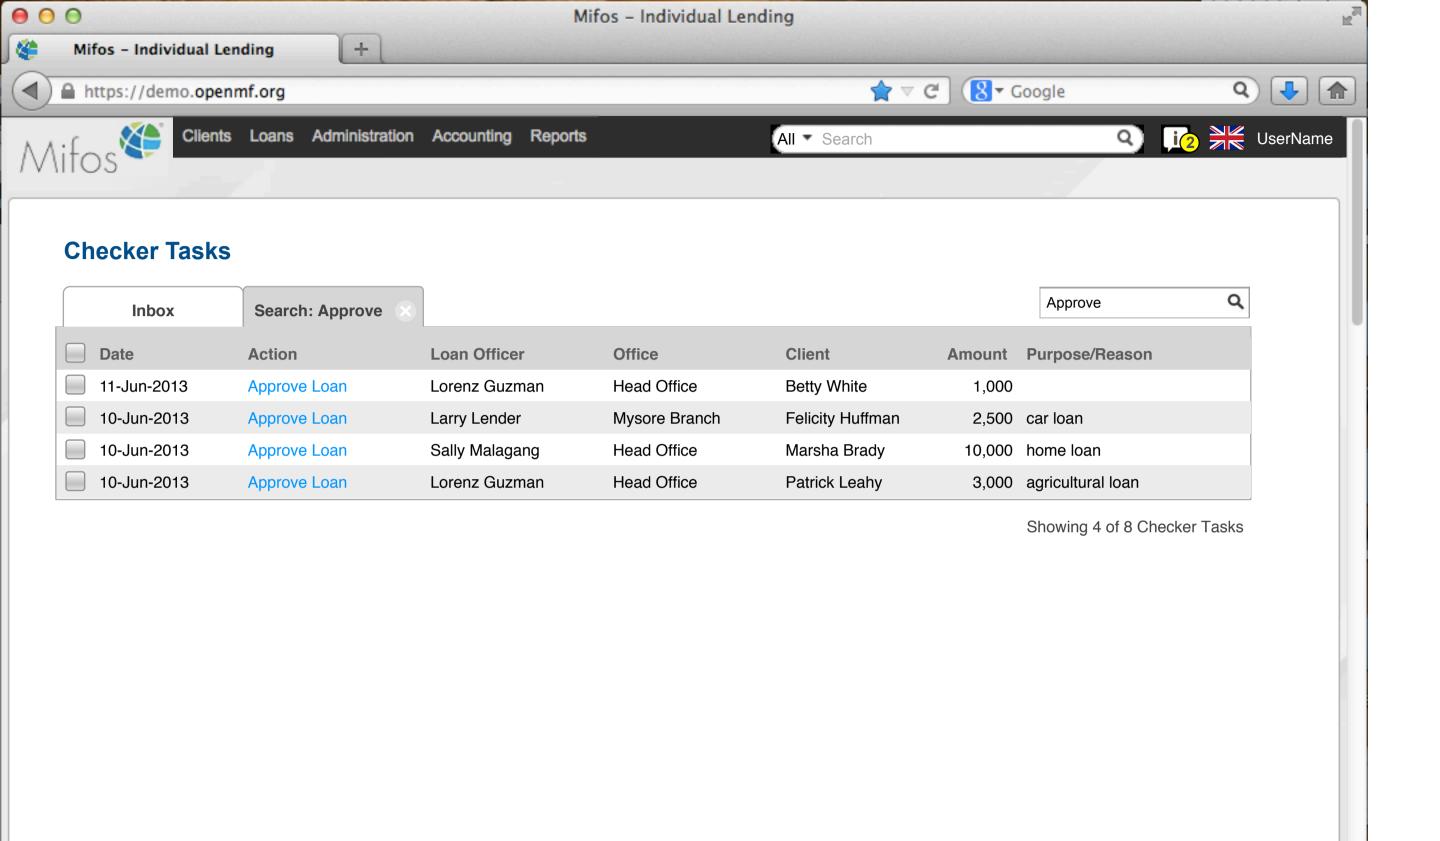

Mifos - Individual Lending

https://demo.openmf.org

000

Clients Loans

Administration Accounting

+

All - Search

Reports

UserName

Search Loans

Q

| Loan Number • | Loan Status            | Loan Product   | Principal | Total Outstanding | Overdue | Another Column? |
|---------------|------------------------|----------------|-----------|-------------------|---------|-----------------|
| 100000001     | Active                 | Home Loan      | 1000      | 12,110            | 0       |                 |
| 100000002     | Wintdrawn by applicant | Home Loan      | 2000      | 5,210             | 0       |                 |
| 100000003     | Pending approval       | Home Loan      | 1000      | 32,210            | 0       |                 |
| 100000004     | Active                 | Car Loan       | 1500      | 5,213             | 500     |                 |
| 10000005      | Active in Bad Standing | Car Loan       | 1500      | 3,259             | 3,000   |                 |
| 100000006     | Approved               | Emergency Loan | 100       | 1000              | 0       |                 |
| 10000007      | Active                 | Festival Loan  | 100       | 700               | 0       |                 |
| 100000008     | Closed (written off)   | Festival Loan  | 100       | 600               | 600     |                 |
| 100000009     | Active                 | Business Loan  | 500       | 4,540             | 0       |                 |
| 100000010     | Active                 | Business Loan  | 500       | 5,218             | 0       |                 |
| 100000011     | Active                 | Business Loan  | 500       | 3,219             | 0       |                 |
| 100000012     | Pending Approval       | Business Loan  | 1000      | 3,500             | 0       |                 |
| 100000013     | Active                 | Business Loan  | 500       | 4,211             | 0       |                 |
| 100000014     | Active                 | Home Loan      | 5000      | 34,211            | 0       |                 |
| 100000015     | Active                 | Home Loan      | 1000      | 24,169            | 0       |                 |
| 100000016     | Approved               | Car Loan       | 500       | 3,400             | 0       |                 |
| 100000017     | Pending approval       | Business Loan  | 400       | 2,000             | 0       |                 |
| 100000018     | Approved               | Business Loan  | 500       | 2,000             | 0       |                 |
| 100000019     | Active                 | Festival Loan  | 100       | 1000              | 0       |                 |
| 100000020     | Active                 | Emergency Loan | 100       | 1000              | 100     |                 |