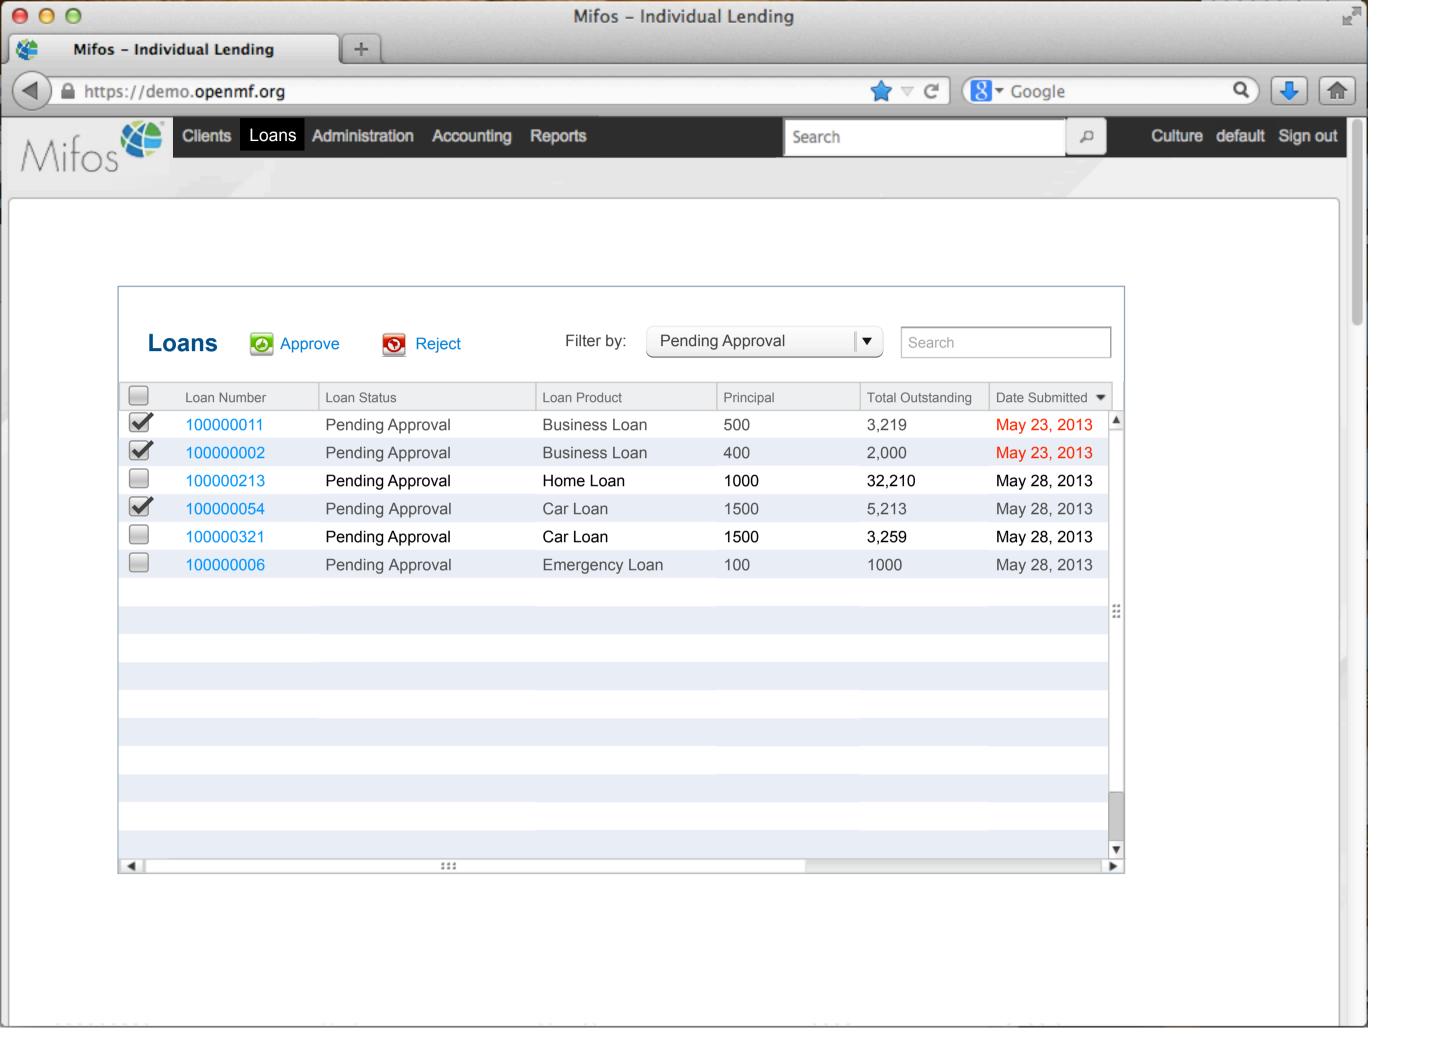

| Loans       | Nev | v Loan                 |                |           |      |                   |         | Pendir | ng Q            |
|-------------|-----|------------------------|----------------|-----------|------|-------------------|---------|--------|-----------------|
| Loan Number | *   | Loan Status            | Loan Product   | Principal |      | Total Outstanding | Overdue |        | Another Column? |
| 100000001   |     | Active                 | Home Loan      |           | 1000 | 12,110            |         | 0      |                 |
| 100000002   |     | Wintdrawn by applicant | Home Loan      |           | 2000 | 5,210             |         | 0      |                 |
| 100000003   |     | Pending approval       | Home Loan      |           | 1000 | 32,210            |         | 0      |                 |
| 100000004   |     | Active                 | Car Loan       |           | 1500 | 5,213             |         | 500    |                 |
| 10000005    |     | Active in Bad Standing | Car Loan       |           | 1500 | 3,259             |         | 3,000  |                 |
| 100000006   |     | Approved               | Emergency Loan |           | 100  | 1000              |         | 0      |                 |
| 10000007    |     | Active                 | Festival Loan  |           | 100  | 700               |         | 0      |                 |
| 100000008   |     | Closed (written off)   | Festival Loan  |           | 100  | 600               |         | 600    |                 |
| 100000009   |     | Active                 | Business Loan  |           | 500  | 4,540             |         | 0      |                 |
| 100000010   |     | Active                 | Business Loan  |           | 500  | 5,218             |         | 0      |                 |
| 100000011   |     | Active                 | Business Loan  |           | 500  | 3,219             |         | 0      |                 |
| 100000012   |     | Pending Approval       | Business Loan  |           | 1000 | 3,500             |         | 0      |                 |
| 100000013   |     | Active                 | Business Loan  |           | 500  | 4,211             |         | 0      |                 |
| 100000014   |     | Active                 | Home Loan      |           | 5000 | 34,211            |         | 0      |                 |
| 100000015   |     | Active                 | Home Loan      |           | 1000 | 24,169            |         | 0      |                 |
| 100000016   |     | Approved               | Car Loan       |           | 500  | 3,400             |         | 0      |                 |
| 100000017   |     | Pending approval       | Business Loan  |           | 400  | 2,000             |         | 0      |                 |
| 100000018   |     | Approved               | Business Loan  |           | 500  | 2,000             |         | 0      |                 |
| 100000019   |     | Active                 | Festival Loan  |           | 100  | 1000              |         | 0      |                 |
| 100000020   |     | Active                 | Emergency Loan |           | 100  | 1000              |         | 100    |                 |