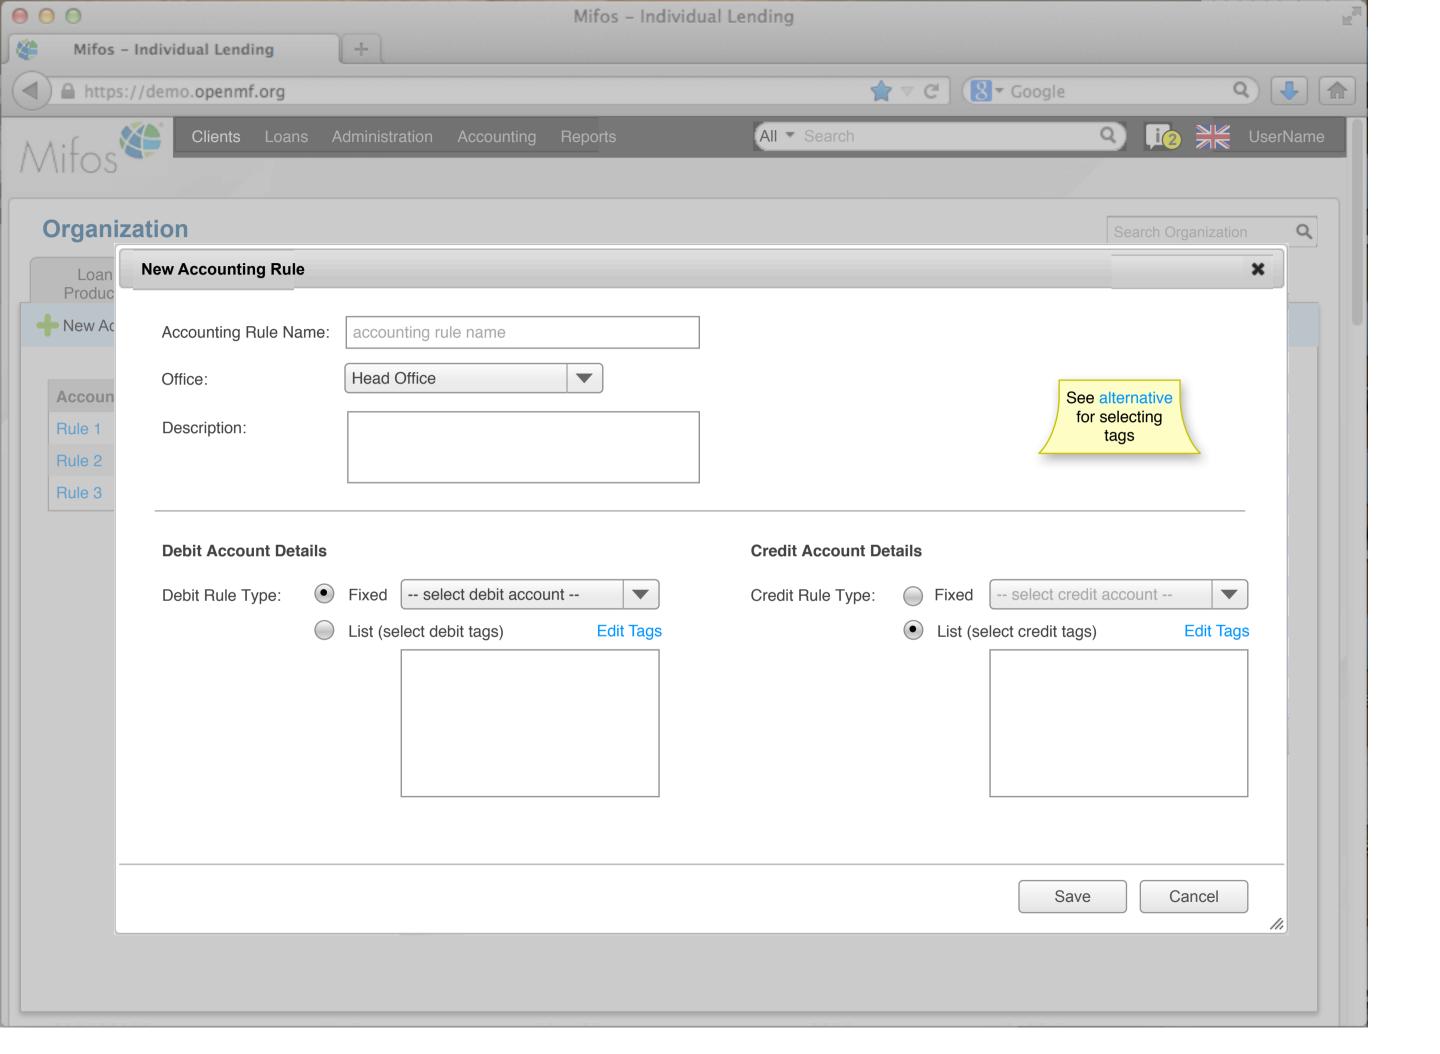

proved               | Car Loan       |           | 500  | 3,400             |         | 0      |                 |
| 100000017   |     | Pending approval       | Business Loan  |           | 400  | 2,000             |         | 0      |                 |
| 100000018   |     | Approved               | Business Loan  |           | 500  | 2,000             |         | 0      |                 |
| 100000019   |     | Active                 | Festival Loan  |           | 100  | 1000              |         | 0      |                 |
| 100000020   |     | Active                 | Emergency Loan |           | 100  | 1000              |         | 100    |                 |

000

Mifos - Individual Lending

A https://demo.openmf.org

+