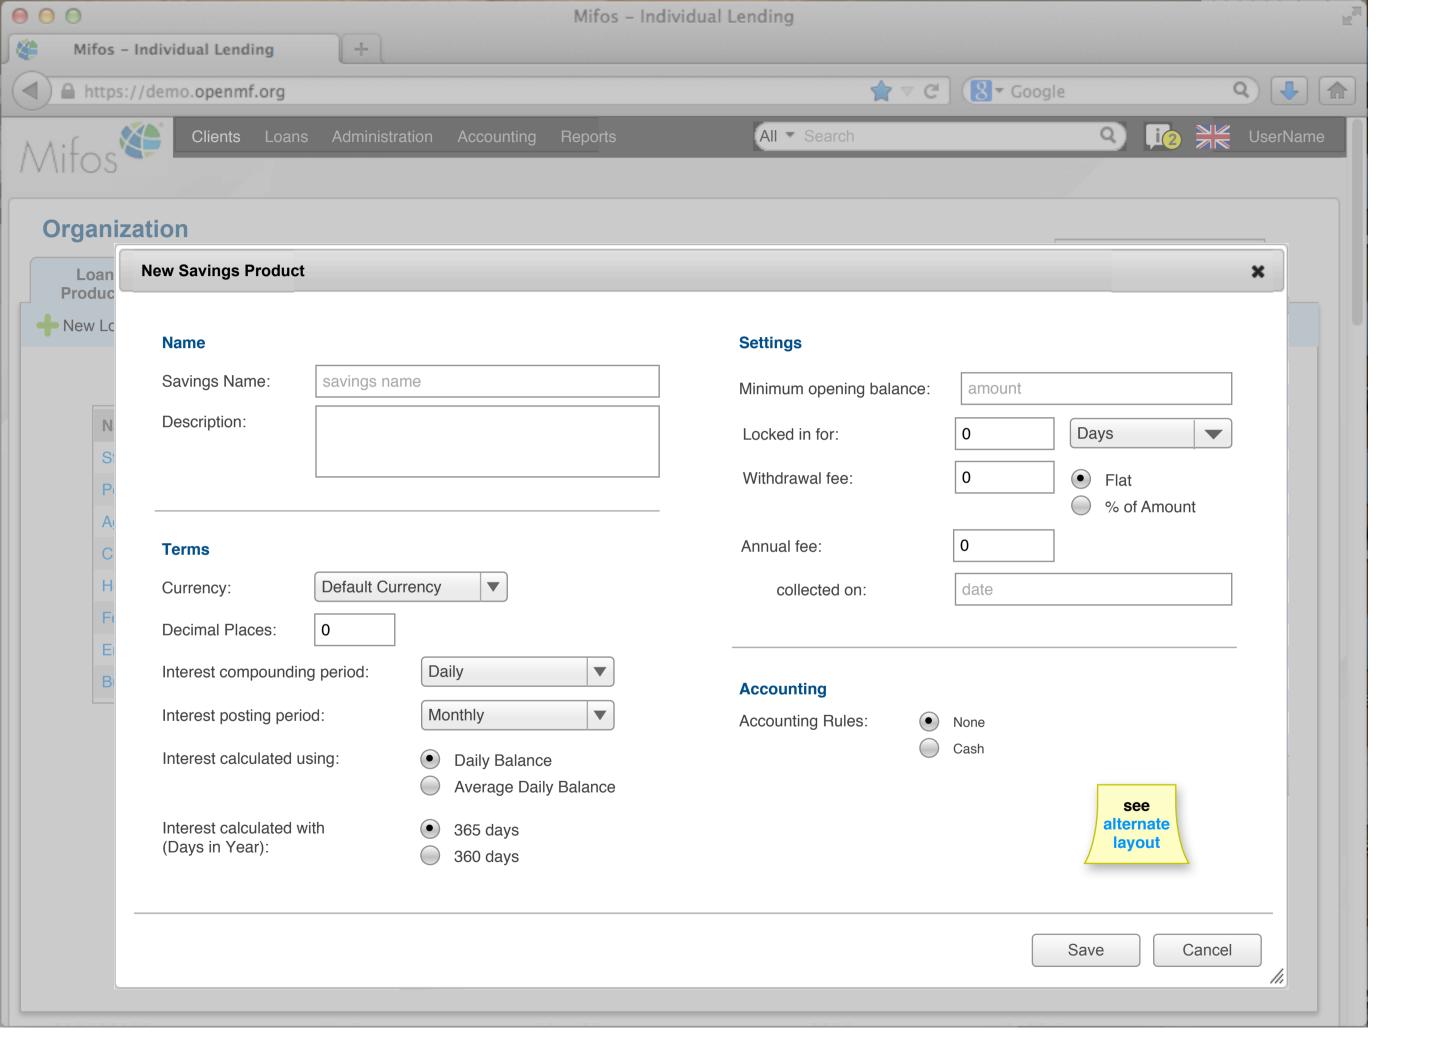

00016   |     | Approved               | Car Loan       |           | 500  | 3,400             |         | 0      |                 |
| 100000017   |     | Pending approval       | Business Loan  |           | 400  | 2,000             |         | 0      |                 |
| 100000018   |     | Approved               | Business Loan  |           | 500  | 2,000             |         | 0      |                 |
| 100000019   |     | Active                 | Festival Loan  |           | 100  | 1000              |         | 0      |                 |
| 100000020   |     | Active                 | Emergency Loan |           | 100  | 1000              |         | 100    |                 |

000

Mifos - Individual Lending

A https://demo.openmf.org

+