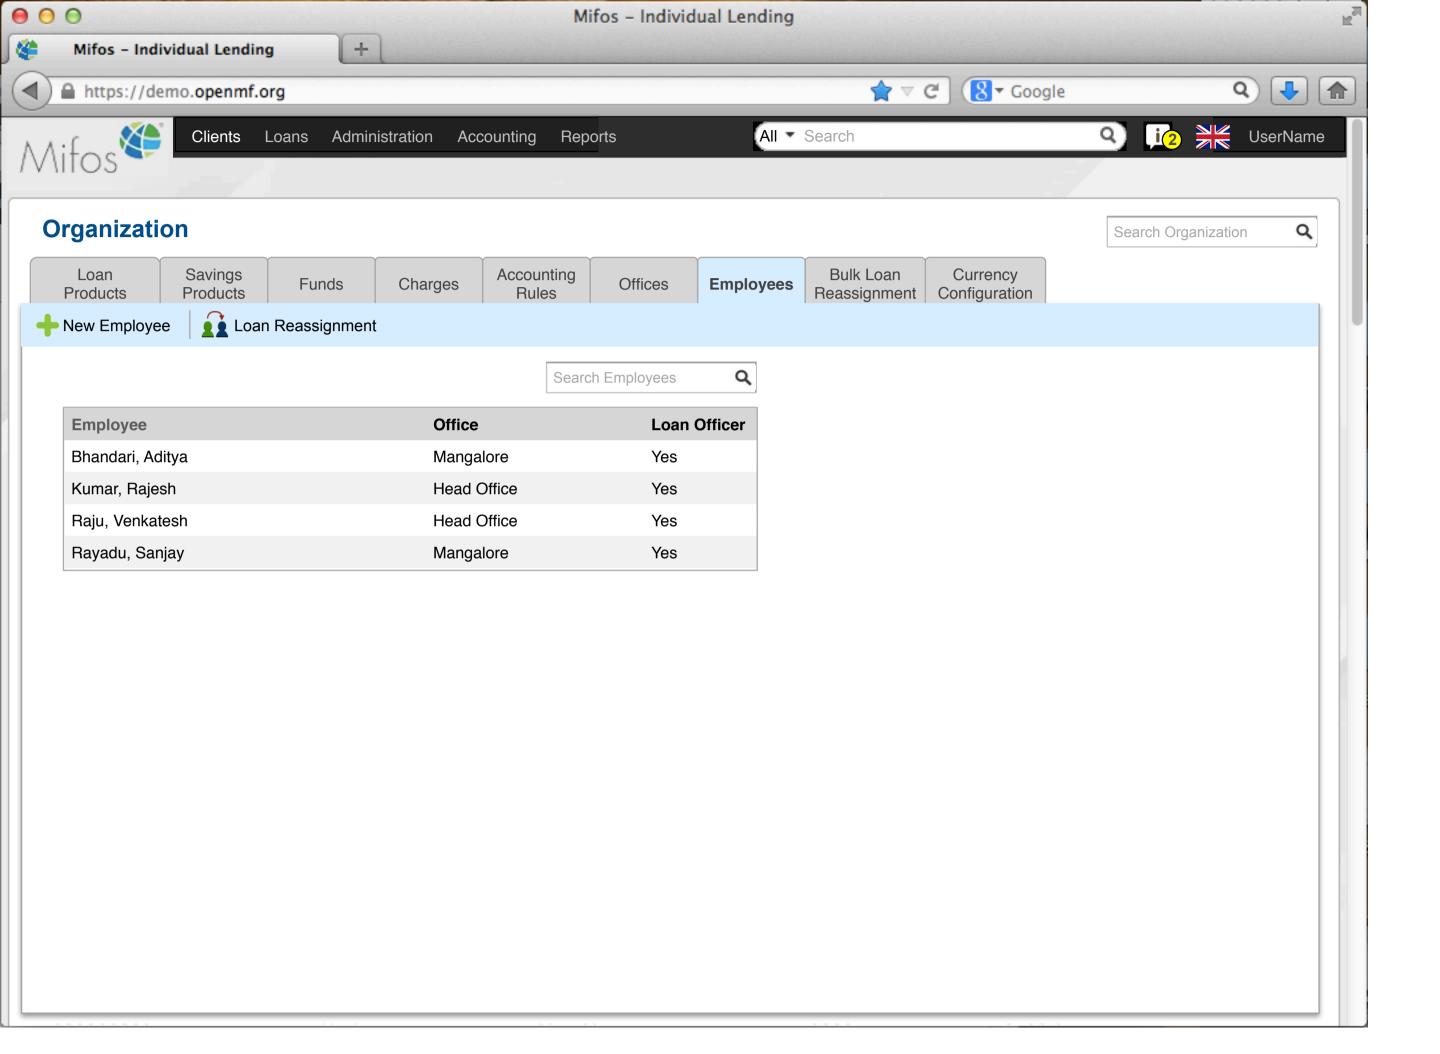

| Car Loan       |           | 500  | 3,400             |         | 0      |                 |
| 100000017   |     | Pending approval       | Business Loan  |           | 400  | 2,000             |         | 0      |                 |
| 100000018   |     | Approved               | Business Loan  |           | 500  | 2,000             |         | 0      |                 |
| 100000019   |     | Active                 | Festival Loan  |           | 100  | 1000              |         | 0      |                 |
| 100000020   |     | Active                 | Emergency Loan |           | 100  | 1000              |         | 100    |                 |

000

Mifos - Individual Lending

A https://demo.openmf.org

+