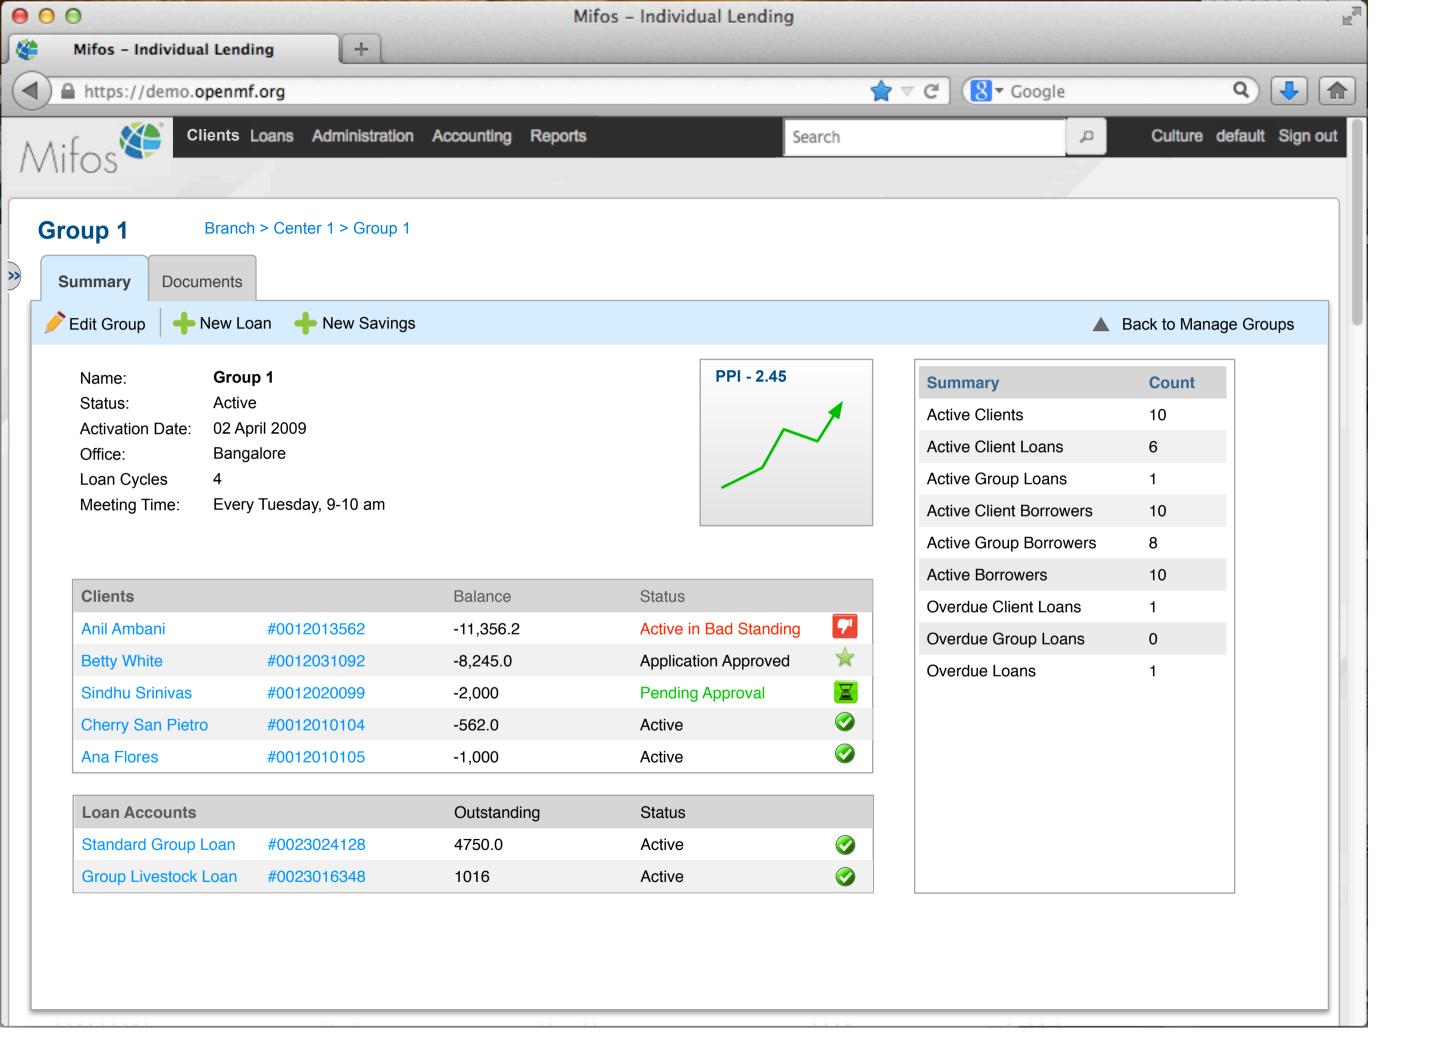

| 500  | 3,400             |         | 0      |                 |
| 100000017   |     | Pending approval       | Business Loan  |           | 400  | 2,000             |         | 0      |                 |
| 100000018   |     | Approved               | Business Loan  |           | 500  | 2,000             |         | 0      |                 |
| 100000019   |     | Active                 | Festival Loan  |           | 100  | 1000              |         | 0      |                 |
| 100000020   |     | Active                 | Emergency Loan |           | 100  | 1000              |         | 100    |                 |

000

Mifos - Individual Lending

A https://demo.openmf.org

+