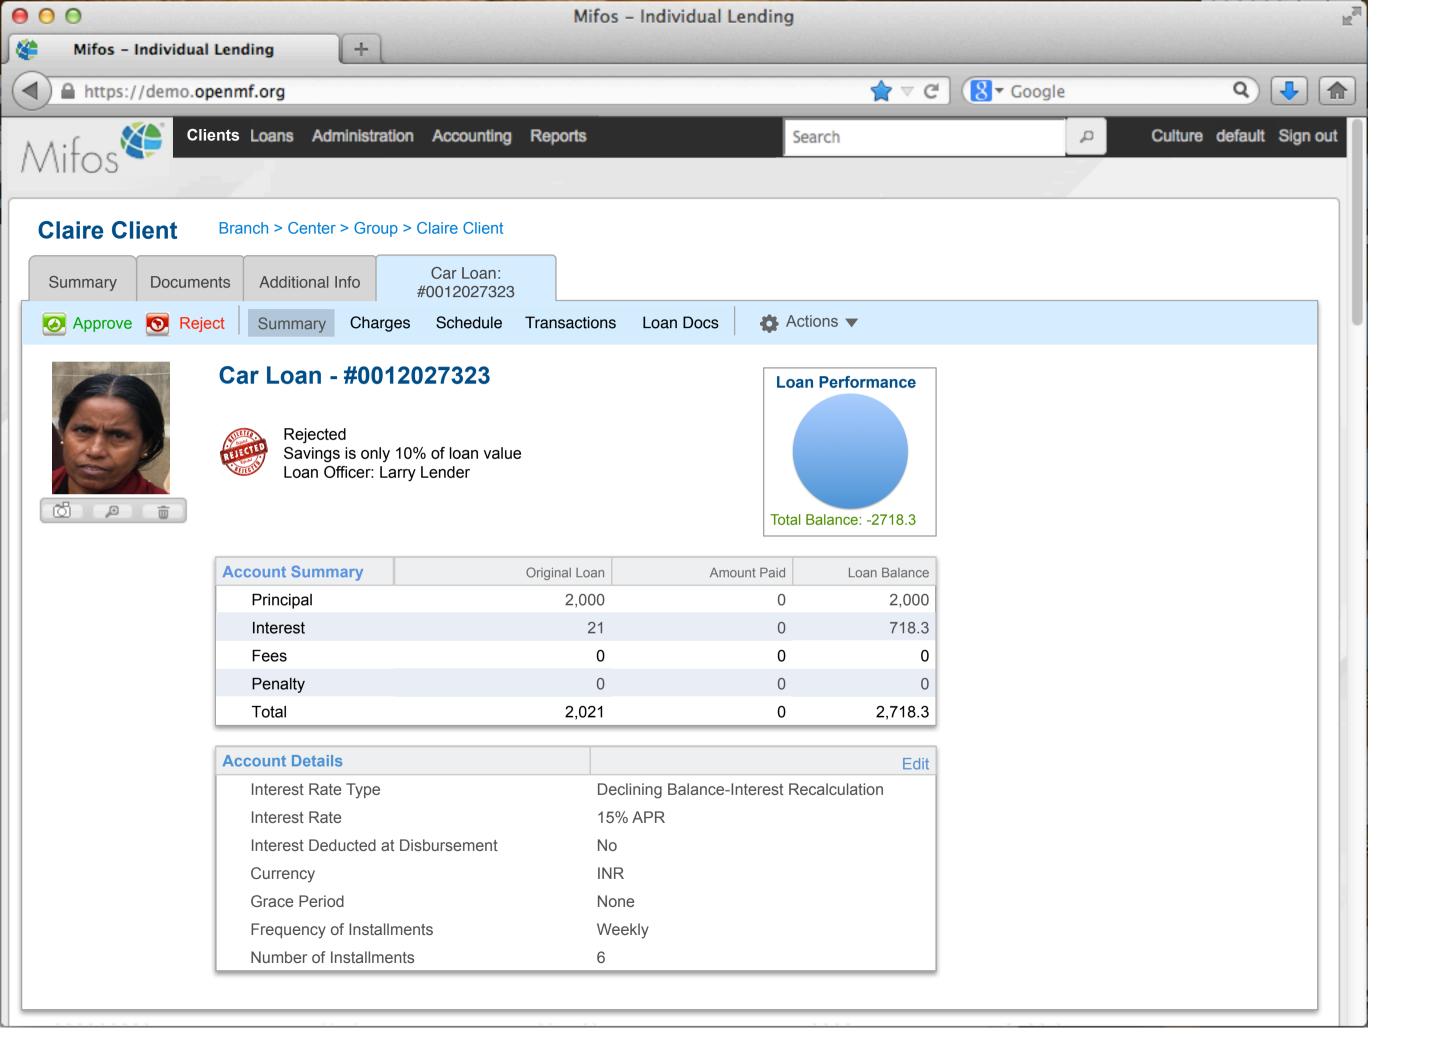

|                 |
| 100000016   |     | Approved               | Car Loan       |           | 500  | 3,400             |         | 0      |                 |
| 100000017   |     | Pending approval       | Business Loan  |           | 400  | 2,000             |         | 0      |                 |
| 100000018   |     | Approved               | Business Loan  |           | 500  | 2,000             |         | 0      |                 |
| 100000019   |     | Active                 | Festival Loan  |           | 100  | 1000              |         | 0      |                 |
| 100000020   |     | Active                 | Emergency Loan |           | 100  | 1000              |         | 100    |                 |

000

Mifos - Individual Lending

A https://demo.openmf.org

+