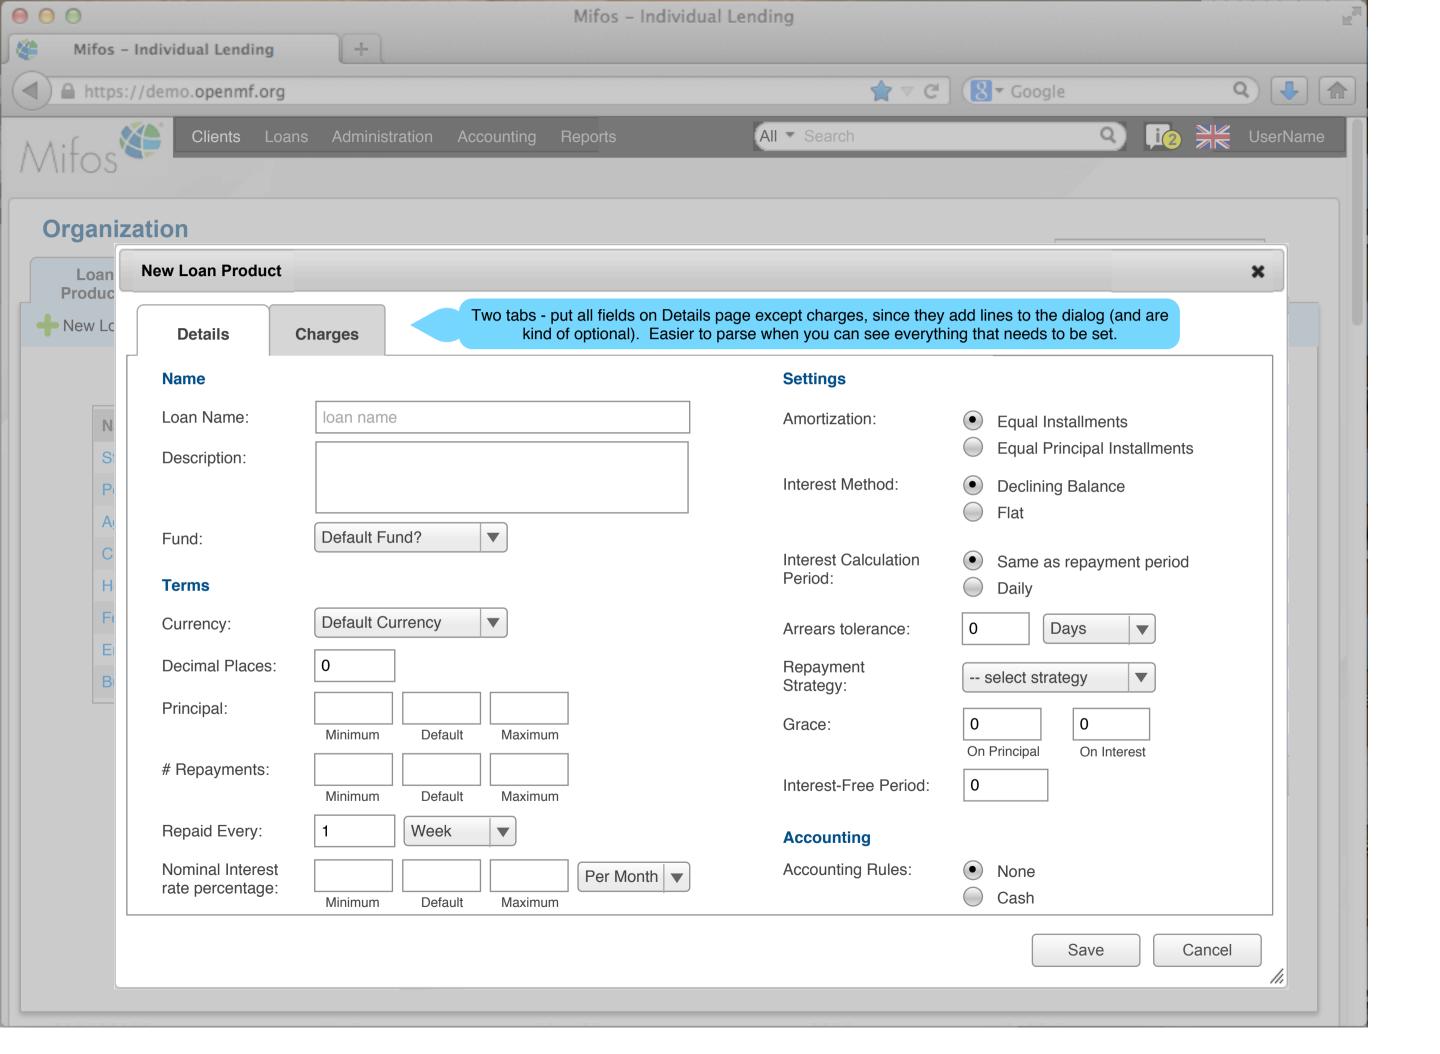

| 100000016   |     | Approved               | Car Loan       |           | 500  | 3,400             |         | 0      |                 |
| 100000017   |     | Pending approval       | Business Loan  |           | 400  | 2,000             |         | 0      |                 |
| 100000018   |     | Approved               | Business Loan  |           | 500  | 2,000             |         | 0      |                 |
| 100000019   |     | Active                 | Festival Loan  |           | 100  | 1000              |         | 0      |                 |
| 100000020   |     | Active                 | Emergency Loan |           | 100  | 1000              |         | 100    |                 |

000

Mifos - Individual Lending

A https://demo.openmf.org

+