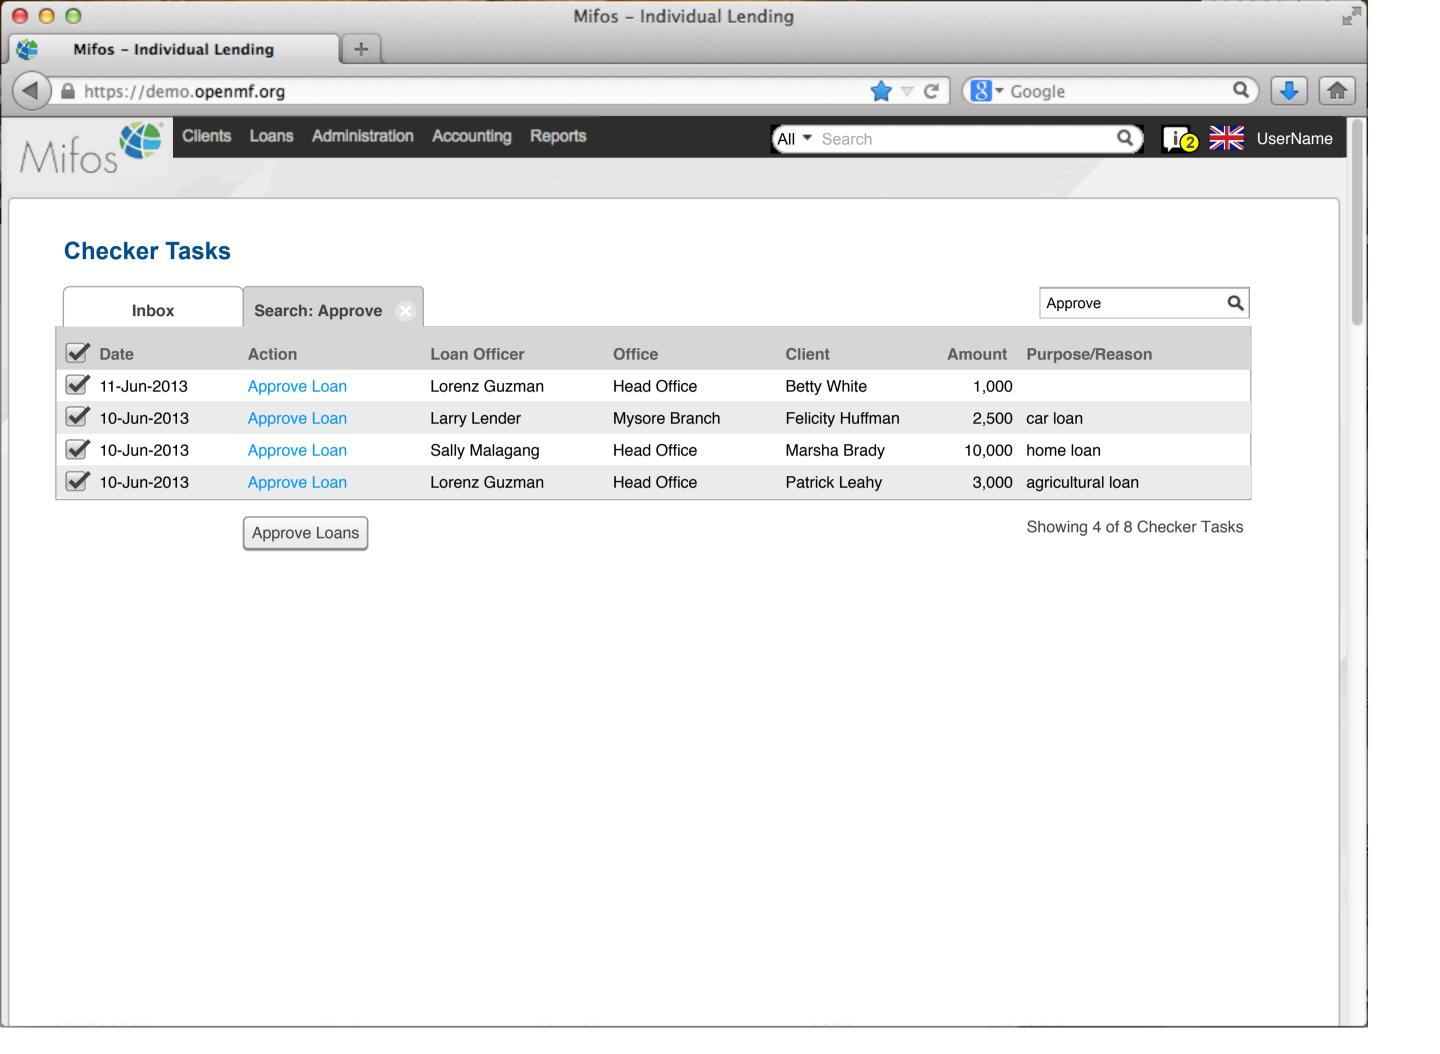

Mifos - Individual Lending

https://demo.openmf.org

000

Clients Loans

Administration Accounting

+

All - Search

Reports

UserName

Search Loans

Q

| Loan Number • | Loan Status            | Loan Product   | Principal | Total Outstanding | Overdue | Another Column? |
|---------------|------------------------|----------------|-----------|-------------------|---------|-----------------|
| 100000001     | Active                 | Home Loan      | 1000      | 12,110            | 0       |                 |
| 100000002     | Wintdrawn by applicant | Home Loan      | 2000      | 5,210             | 0       |                 |
| 100000003     | Pending approval       | Home Loan      | 1000      | 32,210            | 0       |                 |
| 100000004     | Active                 | Car Loan       | 1500      | 5,213             | 500     |                 |
| 10000005      | Active in Bad Standing | Car Loan       | 1500      | 3,259             | 3,000   |                 |
| 100000006     | Approved               | Emergency Loan | 100       | 1000              | 0       |                 |
| 10000007      | Active                 | Festival Loan  | 100       | 700               | 0       |                 |
| 100000008     | Closed (written off)   | Festival Loan  | 100       | 600               | 600     |                 |
| 100000009     | Active                 | Business Loan  | 500       | 4,540             | 0       |                 |
| 100000010     | Active                 | Business Loan  | 500       | 5,218             | 0       |                 |
| 100000011     | Active                 | Business Loan  | 500       | 3,219             | 0       |                 |
| 100000012     | Pending Approval       | Business Loan  | 1000      | 3,500             | 0       |                 |
| 100000013     | Active                 | Business Loan  | 500       | 4,211             | 0       |                 |
| 100000014     | Active                 | Home Loan      | 5000      | 34,211            | 0       |                 |
| 100000015     | Active                 | Home Loan      | 1000      | 24,169            | 0       |                 |
| 100000016     | Approved               | Car Loan       | 500       | 3,400             | 0       |                 |
| 100000017     | Pending approval       | Business Loan  | 400       | 2,000             | 0       |                 |
| 100000018     | Approved               | Business Loan  | 500       | 2,000             | 0       |                 |
| 100000019     | Active                 | Festival Loan  | 100       | 1000              | 0       |                 |
| 100000020     | Active                 | Emergency Loan | 100       | 1000              | 100     |                 |