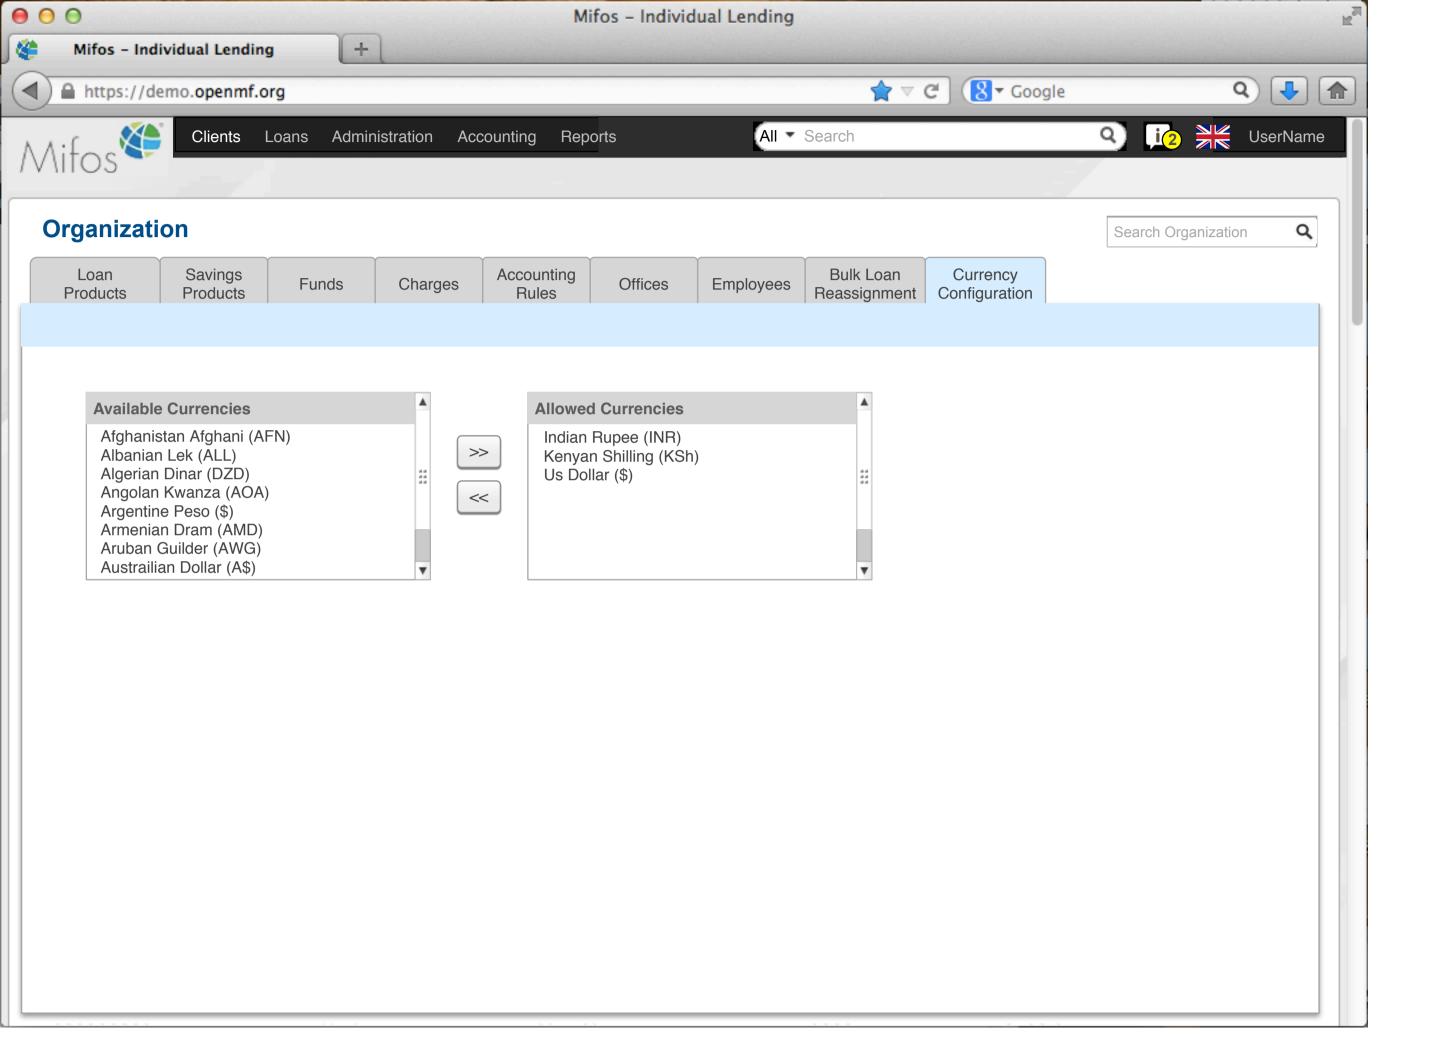

| Car Loan       |           | 500  | 3,400             |         | 0      |                 |
| 100000017   |     | Pending approval       | Business Loan  |           | 400  | 2,000             |         | 0      |                 |
| 100000018   |     | Approved               | Business Loan  |           | 500  | 2,000             |         | 0      |                 |
| 100000019   |     | Active                 | Festival Loan  |           | 100  | 1000              |         | 0      |                 |
| 100000020   |     | Active                 | Emergency Loan |           | 100  | 1000              |         | 100    |                 |

000

Mifos - Individual Lending

A https://demo.openmf.org

+