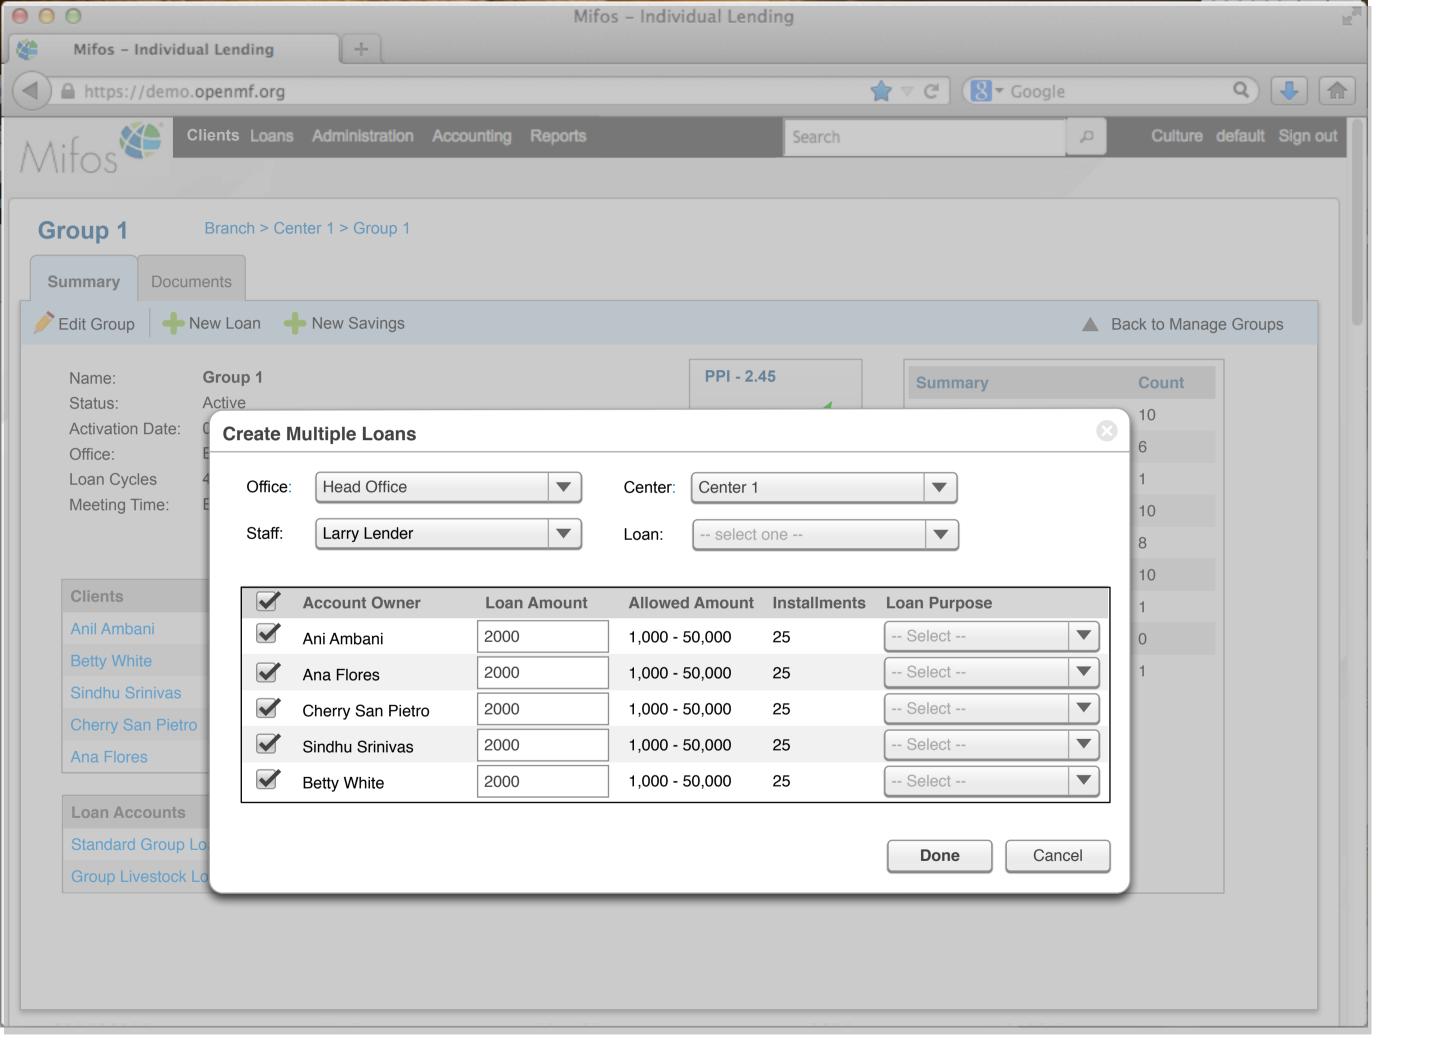

| 500  | 3,400             |         | 0      |                 |
| 100000017   |     | Pending approval       | Business Loan  |           | 400  | 2,000             |         | 0      |                 |
| 100000018   |     | Approved               | Business Loan  |           | 500  | 2,000             |         | 0      |                 |
| 100000019   |     | Active                 | Festival Loan  |           | 100  | 1000              |         | 0      |                 |
| 100000020   |     | Active                 | Emergency Loan |           | 100  | 1000              |         | 100    |                 |

000

Mifos - Individual Lending

A https://demo.openmf.org

+