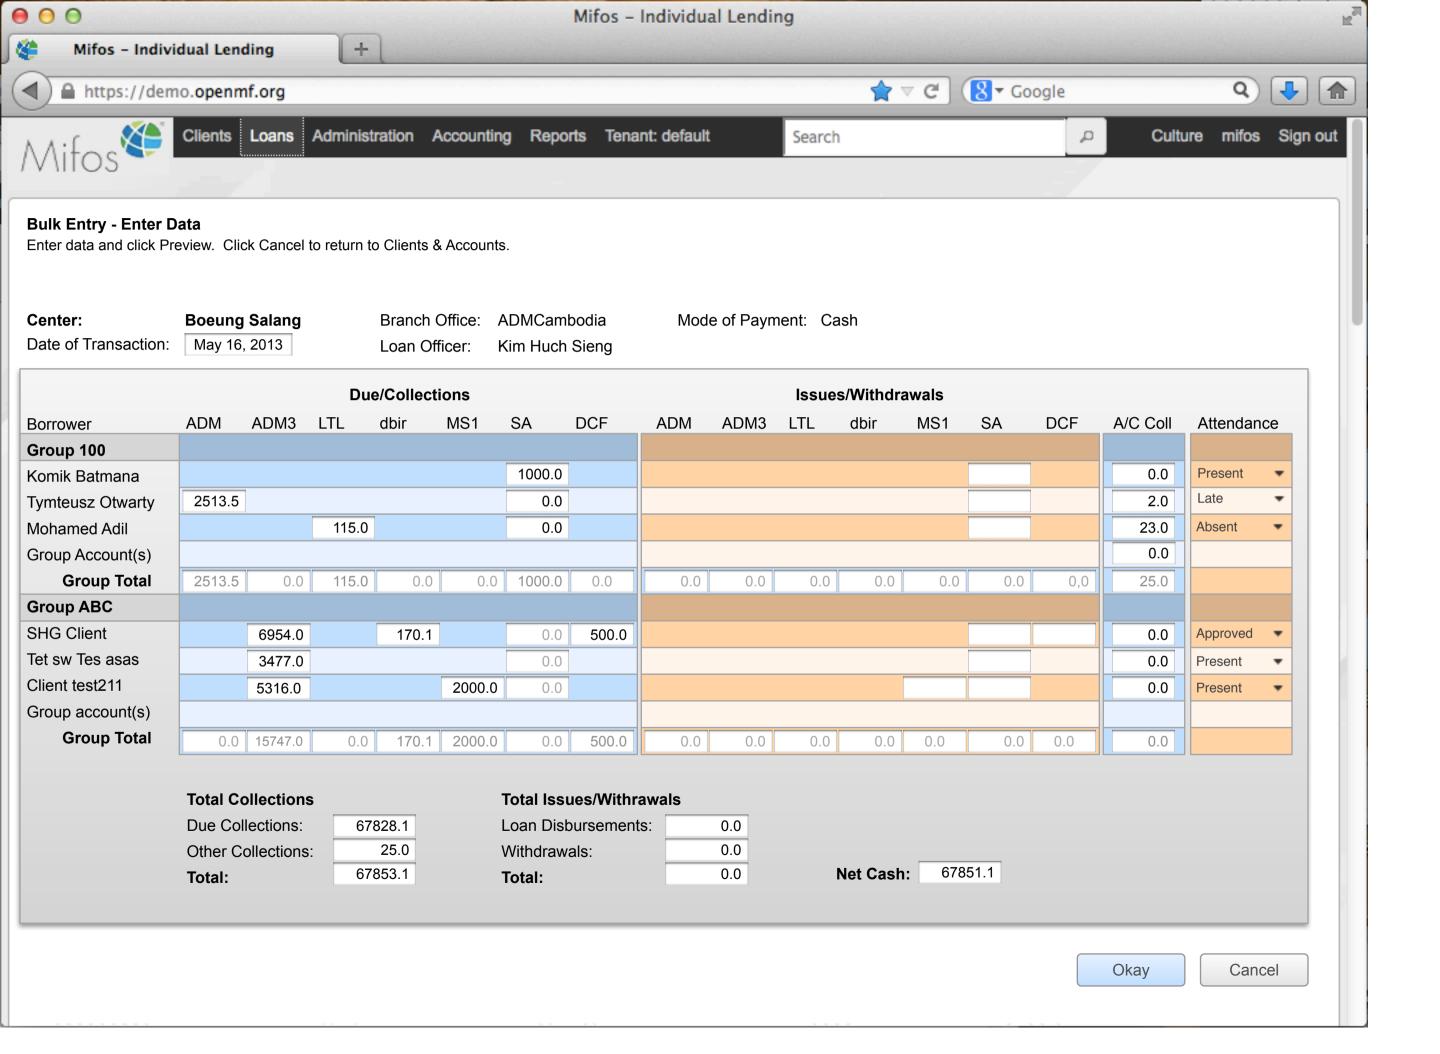

|
| 100000016   |     | Approved               | Car Loan       |           | 500  | 3,400             |         | 0      |                 |
| 100000017   |     | Pending approval       | Business Loan  |           | 400  | 2,000             |         | 0      |                 |
| 100000018   |     | Approved               | Business Loan  |           | 500  | 2,000             |         | 0      |                 |
| 100000019   |     | Active                 | Festival Loan  |           | 100  | 1000              |         | 0      |                 |
| 100000020   |     | Active                 | Emergency Loan |           | 100  | 1000              |         | 100    |                 |

000

Mifos - Individual Lending

A https://demo.openmf.org

+