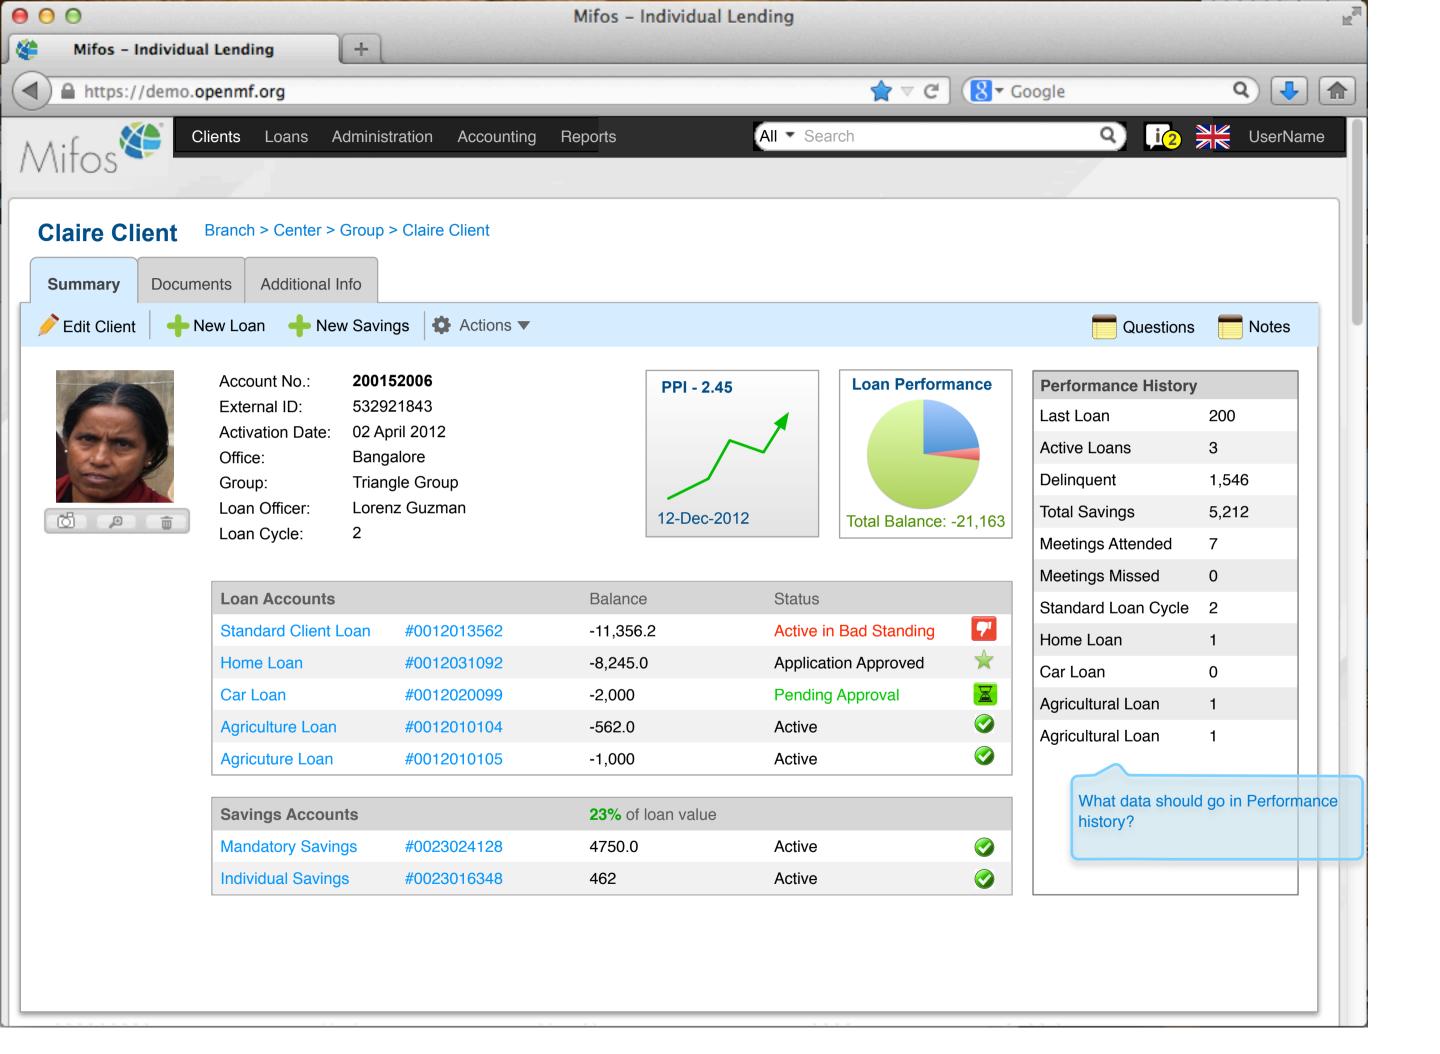

UserName

Search Loans

Q

| Loan Number • | Loan Status            | Loan Product   | Principal | Total Outstanding | Overdue | Another Column? |
|---------------|------------------------|----------------|-----------|-------------------|---------|-----------------|
| 100000001     | Active                 | Home Loan      | 1000      | 12,110            | 0       |                 |
| 100000002     | Wintdrawn by applicant | Home Loan      | 2000      | 5,210             | 0       |                 |
| 100000003     | Pending approval       | Home Loan      | 1000      | 32,210            | 0       |                 |
| 100000004     | Active                 | Car Loan       | 1500      | 5,213             | 500     |                 |
| 10000005      | Active in Bad Standing | Car Loan       | 1500      | 3,259             | 3,000   |                 |
| 100000006     | Approved               | Emergency Loan | 100       | 1000              | 0       |                 |
| 10000007      | Active                 | Festival Loan  | 100       | 700               | 0       |                 |
| 100000008     | Closed (written off)   | Festival Loan  | 100       | 600               | 600     |                 |
| 100000009     | Active                 | Business Loan  | 500       | 4,540             | 0       |                 |
| 100000010     | Active                 | Business Loan  | 500       | 5,218             | 0       |                 |
| 100000011     | Active                 | Business Loan  | 500       | 3,219             | 0       |                 |
| 100000012     | Pending Approval       | Business Loan  | 1000      | 3,500             | 0       |                 |
| 100000013     | Active                 | Business Loan  | 500       | 4,211             | 0       |                 |
| 100000014     | Active                 | Home Loan      | 5000      | 34,211            | 0       |                 |
| 100000015     | Active                 | Home Loan      | 1000      | 24,169            | 0       |                 |
| 100000016     | Approved               | Car Loan       | 500       | 3,400             | 0       |                 |
| 100000017     | Pending approval       | Business Loan  | 400       | 2,000             | 0       |                 |
| 100000018     | Approved               | Business Loan  | 500       | 2,000             | 0       |                 |
| 100000019     | Active                 | Festival Loan  | 100       | 1000              | 0       |                 |
| 100000020     | Active                 | Emergency Loan | 100       | 1000              | 100     |                 |