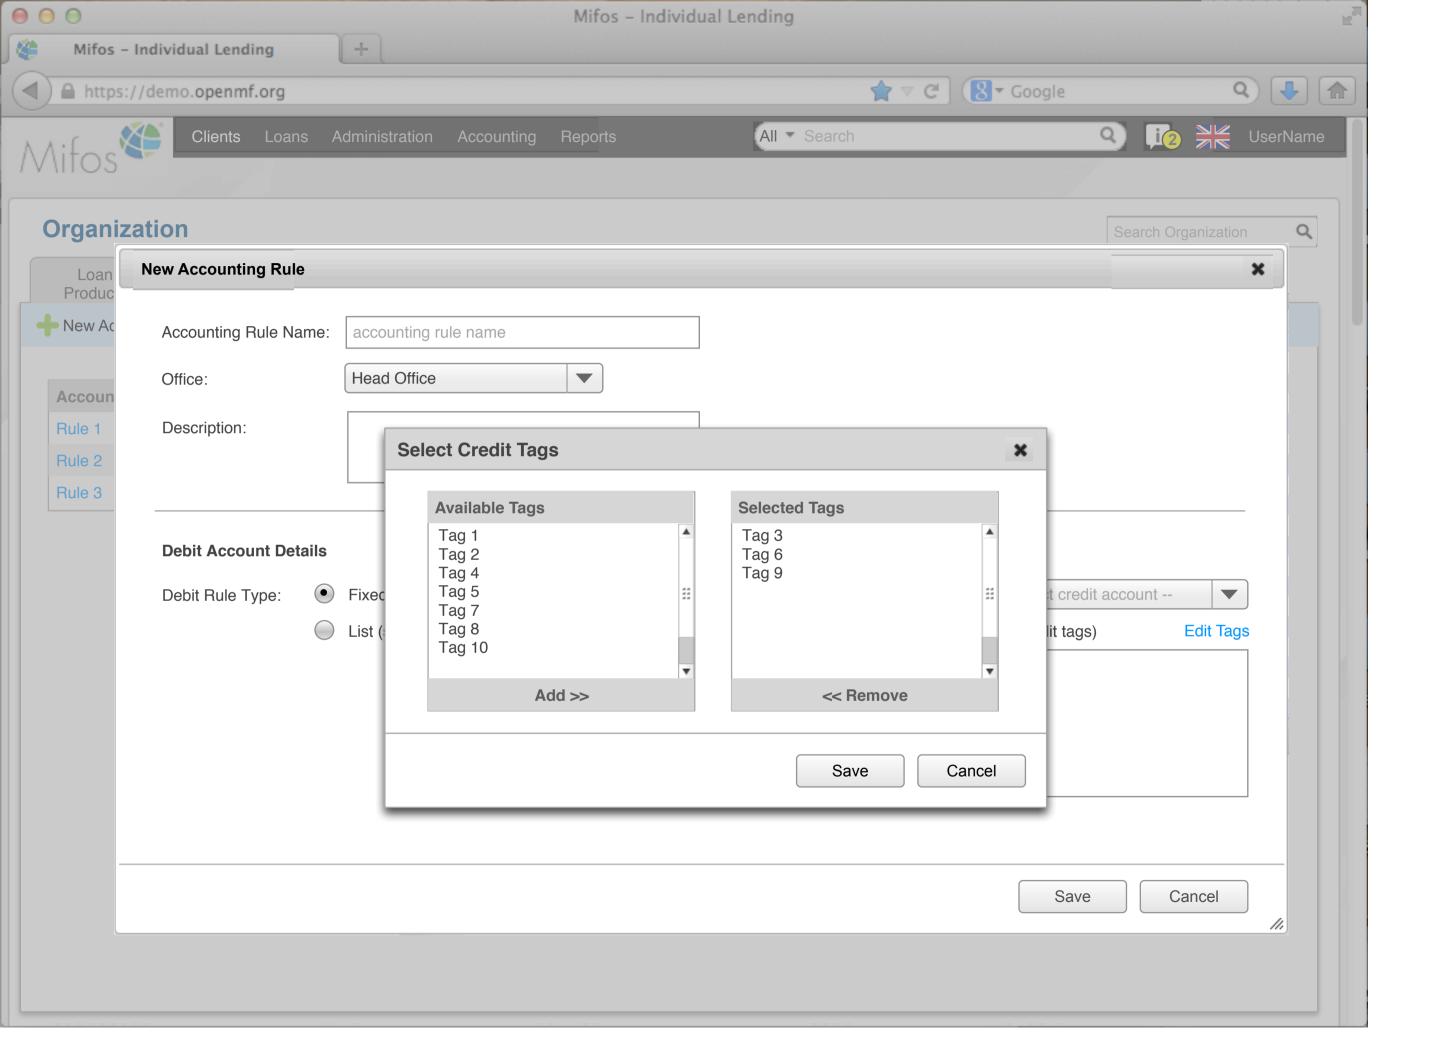

oved               | Car Loan       |           | 500  | 3,400             |         | 0      |                 |
| 100000017   |     | Pending approval       | Business Loan  |           | 400  | 2,000             |         | 0      |                 |
| 100000018   |     | Approved               | Business Loan  |           | 500  | 2,000             |         | 0      |                 |
| 100000019   |     | Active                 | Festival Loan  |           | 100  | 1000              |         | 0      |                 |
| 100000020   |     | Active                 | Emergency Loan |           | 100  | 1000              |         | 100    |                 |

000

Mifos - Individual Lending

A https://demo.openmf.org

+