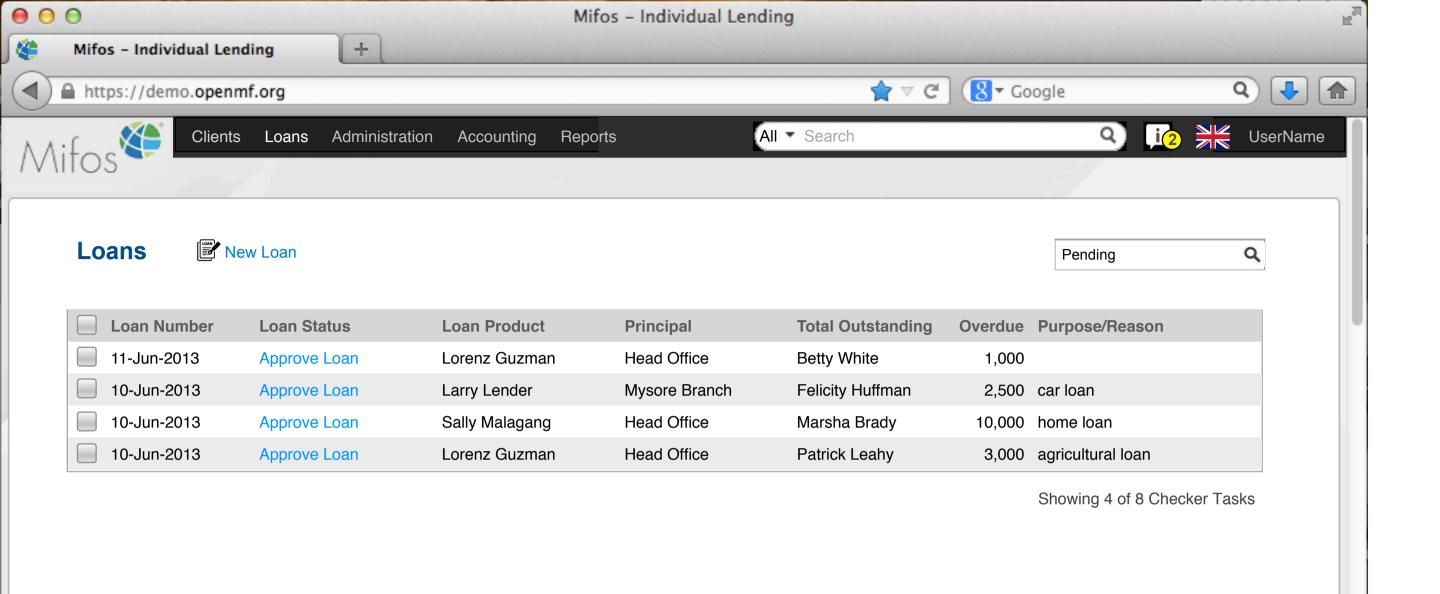

| Loans       | Nev | v Loan                 |                |           |      |                   |         | Pendir | ng Q            |
|-------------|-----|------------------------|----------------|-----------|------|-------------------|---------|--------|-----------------|
| Loan Number | *   | Loan Status            | Loan Product   | Principal |      | Total Outstanding | Overdue |        | Another Column? |
| 100000001   |     | Active                 | Home Loan      |           | 1000 | 12,110            |         | 0      |                 |
| 100000002   |     | Wintdrawn by applicant | Home Loan      |           | 2000 | 5,210             |         | 0      |                 |
| 100000003   |     | Pending approval       | Home Loan      |           | 1000 | 32,210            |         | 0      |                 |
| 100000004   |     | Active                 | Car Loan       |           | 1500 | 5,213             |         | 500    |                 |
| 10000005    |     | Active in Bad Standing | Car Loan       |           | 1500 | 3,259             |         | 3,000  |                 |
| 100000006   |     | Approved               | Emergency Loan |           | 100  | 1000              |         | 0      |                 |
| 10000007    |     | Active                 | Festival Loan  |           | 100  | 700               |         | 0      |                 |
| 100000008   |     | Closed (written off)   | Festival Loan  |           | 100  | 600               |         | 600    |                 |
| 100000009   |     | Active                 | Business Loan  |           | 500  | 4,540             |         | 0      |                 |
| 100000010   |     | Active                 | Business Loan  |           | 500  | 5,218             |         | 0      |                 |
| 100000011   |     | Active                 | Business Loan  |           | 500  | 3,219             |         | 0      |                 |
| 100000012   |     | Pending Approval       | Business Loan  |           | 1000 | 3,500             |         | 0      |                 |
| 100000013   |     | Active                 | Business Loan  |           | 500  | 4,211             |         | 0      |                 |
| 100000014   |     | Active                 | Home Loan      |           | 5000 | 34,211            |         | 0      |                 |
| 100000015   |     | Active                 | Home Loan      |           | 1000 | 24,169            |         | 0      |                 |
| 100000016   |     | Approved               | Car Loan       |           | 500  | 3,400             |         | 0      |                 |
| 100000017   |     | Pending approval       | Business Loan  |           | 400  | 2,000             |         | 0      |                 |
| 100000018   |     | Approved               | Business Loan  |           | 500  | 2,000             |         | 0      |                 |
| 100000019   |     | Active                 | Festival Loan  |           | 100  | 1000              |         | 0      |                 |
| 100000020   |     | Active                 | Emergency Loan |           | 100  | 1000              |         | 100    |                 |