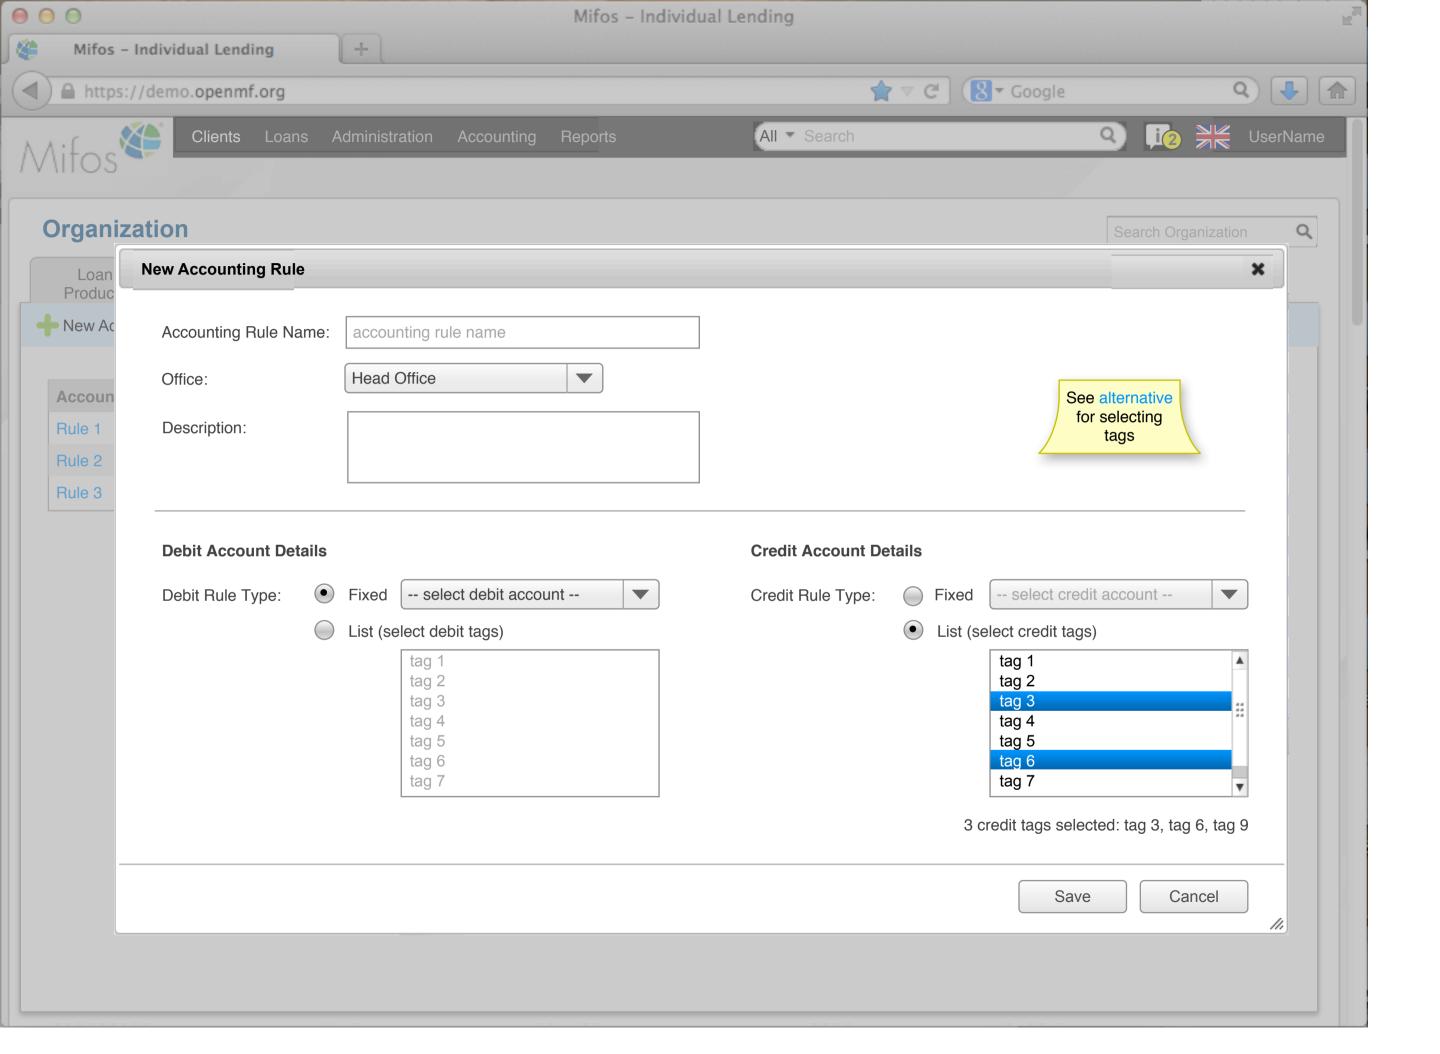

Approved               | Car Loan       |           | 500  | 3,400             |         | 0      |                 |
| 100000017   |     | Pending approval       | Business Loan  |           | 400  | 2,000             |         | 0      |                 |
| 100000018   |     | Approved               | Business Loan  |           | 500  | 2,000             |         | 0      |                 |
| 100000019   |     | Active                 | Festival Loan  |           | 100  | 1000              |         | 0      |                 |
| 100000020   |     | Active                 | Emergency Loan |           | 100  | 1000              |         | 100    |                 |

000

Mifos - Individual Lending

A https://demo.openmf.org

+