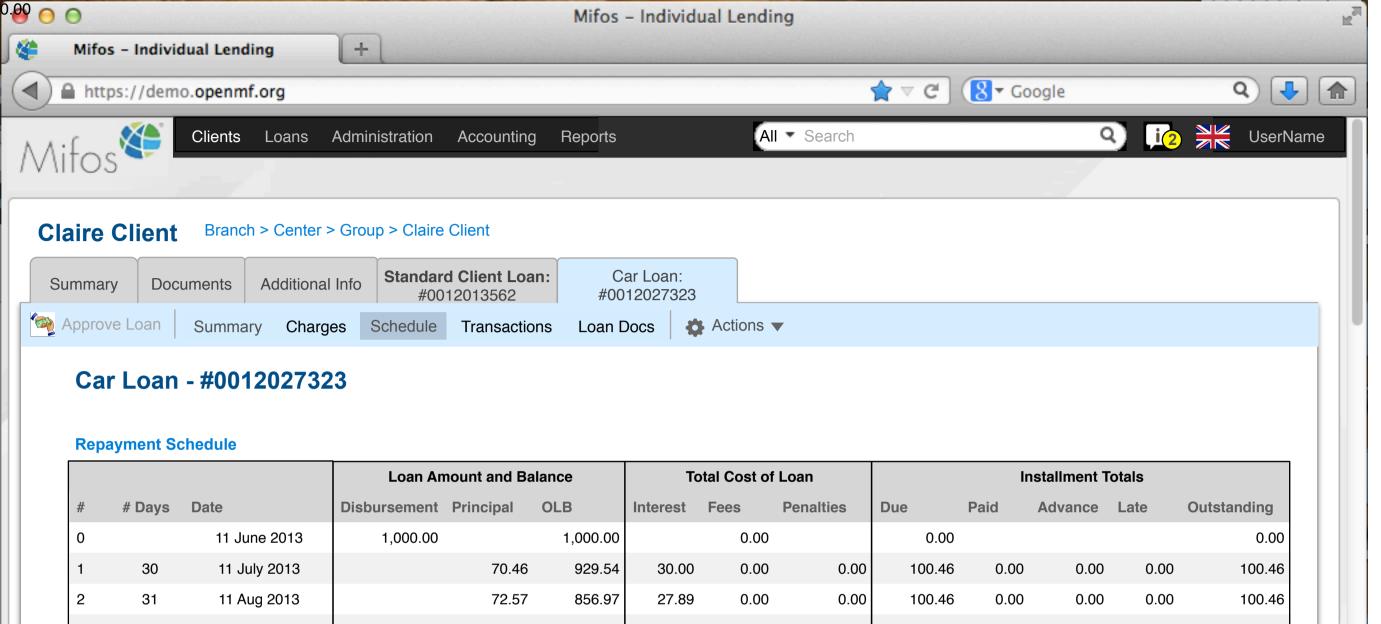

Active

Rajaraman

Ravi

100000020

431.3

Aditya Adimari

|    |        |              | Loan An      | nount and Ba | lance    | To       | otal Cost of | Loan      |          | Ir   | nstallment T |      |             |
|----|--------|--------------|--------------|--------------|----------|----------|--------------|-----------|----------|------|--------------|------|-------------|
| #  | # Days | Date         | Disbursement | Principal    | OLB      | Interest | Fees         | Penalties | Due      | Paid | Advance      | Late | Outstanding |
| 0  |        | 11 June 2013 | 1,000.00     |              | 1,000.00 |          | 0.00         |           | 0.00     |      |              |      | 0.00        |
| 1  | 30     | 11 July 2013 |              | 70.46        | 929.54   | 30.00    | 0.00         | 0.00      | 100.46   | 0.00 | 0.00         | 0.00 | 100.46      |
| 2  | 31     | 11 Aug 2013  |              | 72.57        | 856.97   | 27.89    | 0.00         | 0.00      | 100.46   | 0.00 | 0.00         | 0.00 | 100.46      |
| 3  | 31     | 11 Sept 2013 |              | 74.57        | 782.22   | 25.71    | 0.00         | 0.00      | 100.46   | 0.00 | 0.00         | 0.00 | 100.46      |
| 4  | 30     | 11 Oct 2013  |              | 76.99        | 705.23   | 23.47    | 0.00         | 0.00      | 100.46   | 0.00 | 0.00         | 0.00 | 100.46      |
| 5  | 31     | 11 Nov 2013  |              | 79.30        | 625.93   | 21.16    | 0.00         | 0.00      | 100.46   | 0.00 | 0.00         | 0.00 | 100.46      |
| 6  | 30     | 11 Dec 2013  |              | 81.69        | 544.24   | 18.78    | 0.00         | 0.00      | 100.47   | 0.00 | 0.00         | 0.00 | 100.47      |
| 7  | 31     | 11 Jan 2014  |              | 84.14        | 460.10   | 16.33    | 0.00         | 0.00      | 100.47   | 0.00 | 0.00         | 0.00 | 100.47      |
| 8  | 31     | 11 Feb 2014  |              | 86.66        | 373.44   | 13.80    | 0.00         | 0.00      | 100.46   | 0.00 | 0.00         | 0.00 | 100.46      |
| 9  | 28     | 11 Mar 2014  |              | 89.27        | 284.17   | 11.20    | 0.00         | 0.00      | 100.47   | 0.00 | 0.00         | 0.00 | 100.47      |
| 10 | 31     | 11 Apr 2014  |              | 91.93        | 192.24   | 8.53     | 0.00         | 0.00      | 100.46   | 0.00 | 0.00         | 0.00 | 100.46      |
| 11 | 30     | 11 May 2014  |              | 94.70        | 97.54    | 5.77     | 0.00         | 0.00      | 100.47   | 0.00 | 0.00         | 0.00 | 100.47      |
| 12 | 31     | 11 June 2014 |              | 97.54        | 0.00     | 2.93     | 0.00         | 0.00      | 100.47   | 0.00 | 0.00         | 0.00 | 100.47      |
|    | 365    | Total        | 1,000.00     | 1,000.00     |          | 205.57   | 0.00         | 0.00      | 1,205.57 | 0.00 | 0.00         | 0.00 | 1,205.57    |