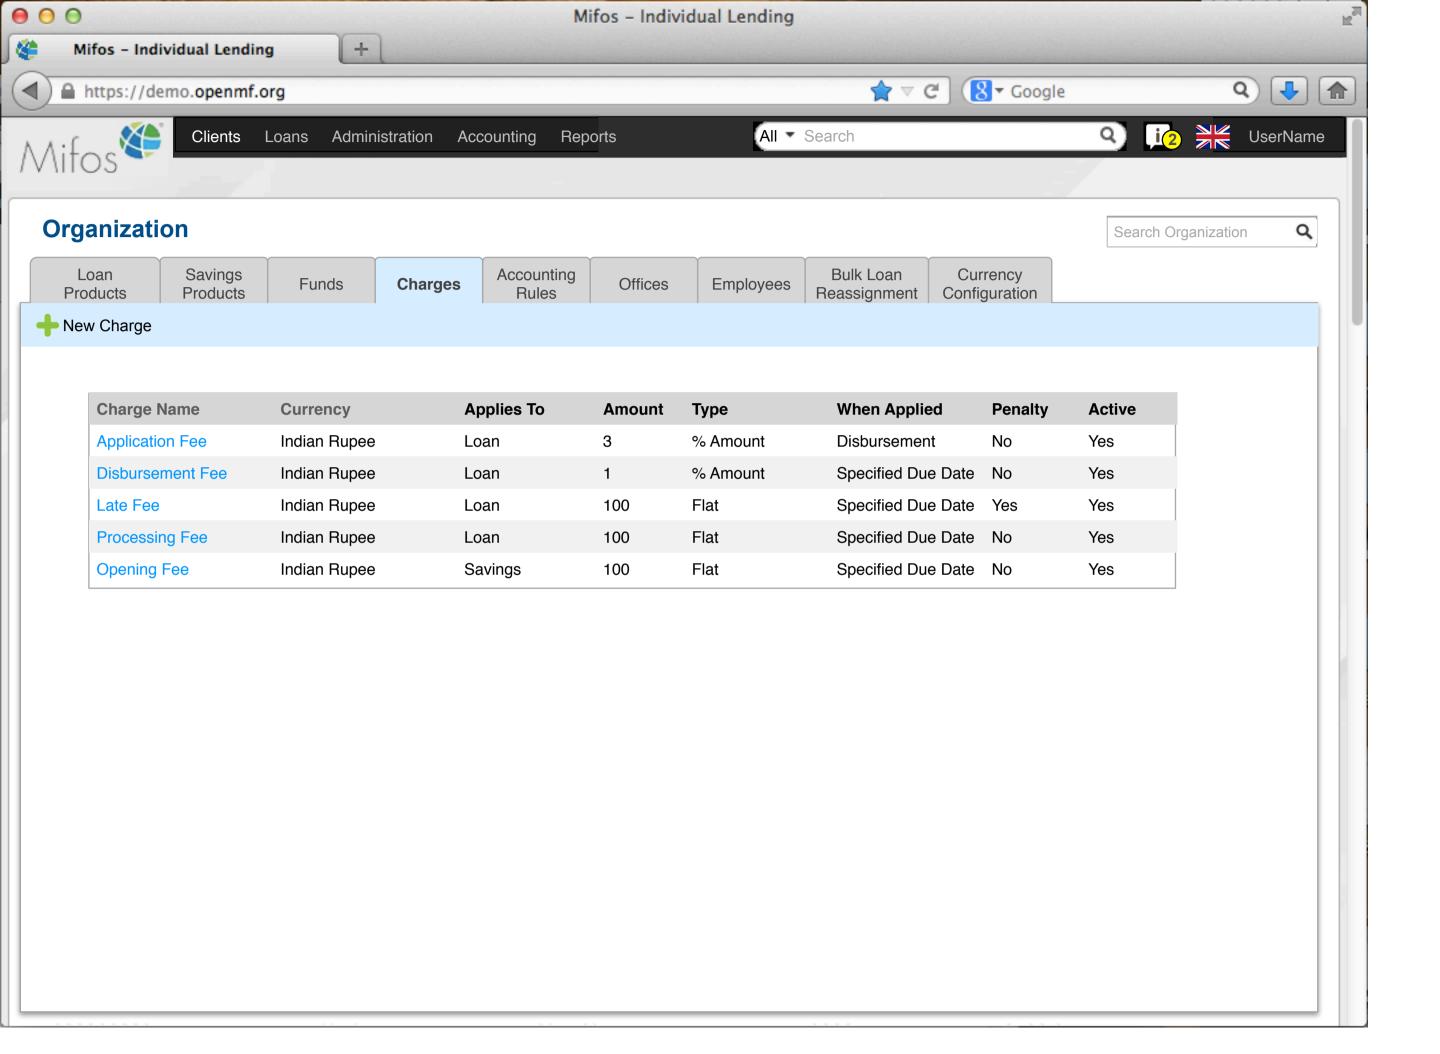

| Approved               | Car Loan       |           | 500  | 3,400             |         | 0      |                 |
| 100000017   |     | Pending approval       | Business Loan  |           | 400  | 2,000             |         | 0      |                 |
| 100000018   |     | Approved               | Business Loan  |           | 500  | 2,000             |         | 0      |                 |
| 100000019   |     | Active                 | Festival Loan  |           | 100  | 1000              |         | 0      |                 |
| 100000020   |     | Active                 | Emergency Loan |           | 100  | 1000              |         | 100    |                 |

000

Mifos - Individual Lending

A https://demo.openmf.org

+