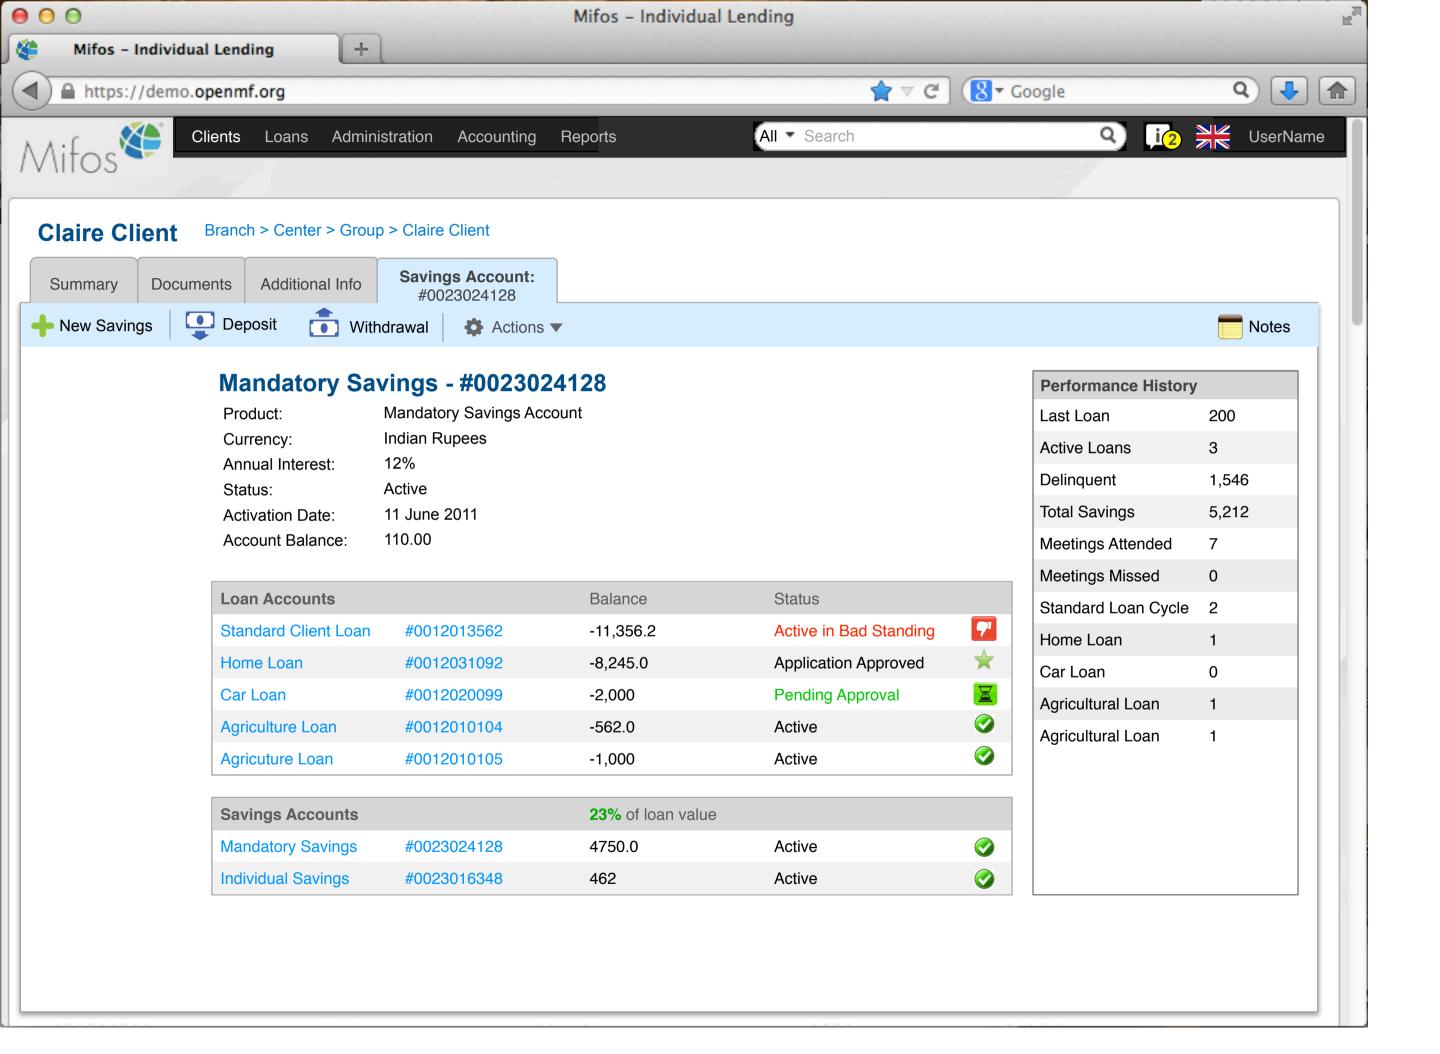

Mifos - Individual Lending

https://demo.openmf.org

000

Clients Loans

Administration Accounting

+

All - Search

Reports

UserName

Search Loans

Q

| Loan Number • | Loan Status            | Loan Product   | Principal | Total Outstanding | Overdue | Another Column? |
|---------------|------------------------|----------------|-----------|-------------------|---------|-----------------|
| 100000001     | Active                 | Home Loan      | 1000      | 12,110            | 0       |                 |
| 100000002     | Wintdrawn by applicant | Home Loan      | 2000      | 5,210             | 0       |                 |
| 100000003     | Pending approval       | Home Loan      | 1000      | 32,210            | 0       |                 |
| 100000004     | Active                 | Car Loan       | 1500      | 5,213             | 500     |                 |
| 10000005      | Active in Bad Standing | Car Loan       | 1500      | 3,259             | 3,000   |                 |
| 100000006     | Approved               | Emergency Loan | 100       | 1000              | 0       |                 |
| 10000007      | Active                 | Festival Loan  | 100       | 700               | 0       |                 |
| 100000008     | Closed (written off)   | Festival Loan  | 100       | 600               | 600     |                 |
| 100000009     | Active                 | Business Loan  | 500       | 4,540             | 0       |                 |
| 100000010     | Active                 | Business Loan  | 500       | 5,218             | 0       |                 |
| 100000011     | Active                 | Business Loan  | 500       | 3,219             | 0       |                 |
| 100000012     | Pending Approval       | Business Loan  | 1000      | 3,500             | 0       |                 |
| 100000013     | Active                 | Business Loan  | 500       | 4,211             | 0       |                 |
| 100000014     | Active                 | Home Loan      | 5000      | 34,211            | 0       |                 |
| 100000015     | Active                 | Home Loan      | 1000      | 24,169            | 0       |                 |
| 100000016     | Approved               | Car Loan       | 500       | 3,400             | 0       |                 |
| 100000017     | Pending approval       | Business Loan  | 400       | 2,000             | 0       |                 |
| 100000018     | Approved               | Business Loan  | 500       | 2,000             | 0       |                 |
| 100000019     | Active                 | Festival Loan  | 100       | 1000              | 0       |                 |
| 100000020     | Active                 | Emergency Loan | 100       | 1000              | 100     |                 |