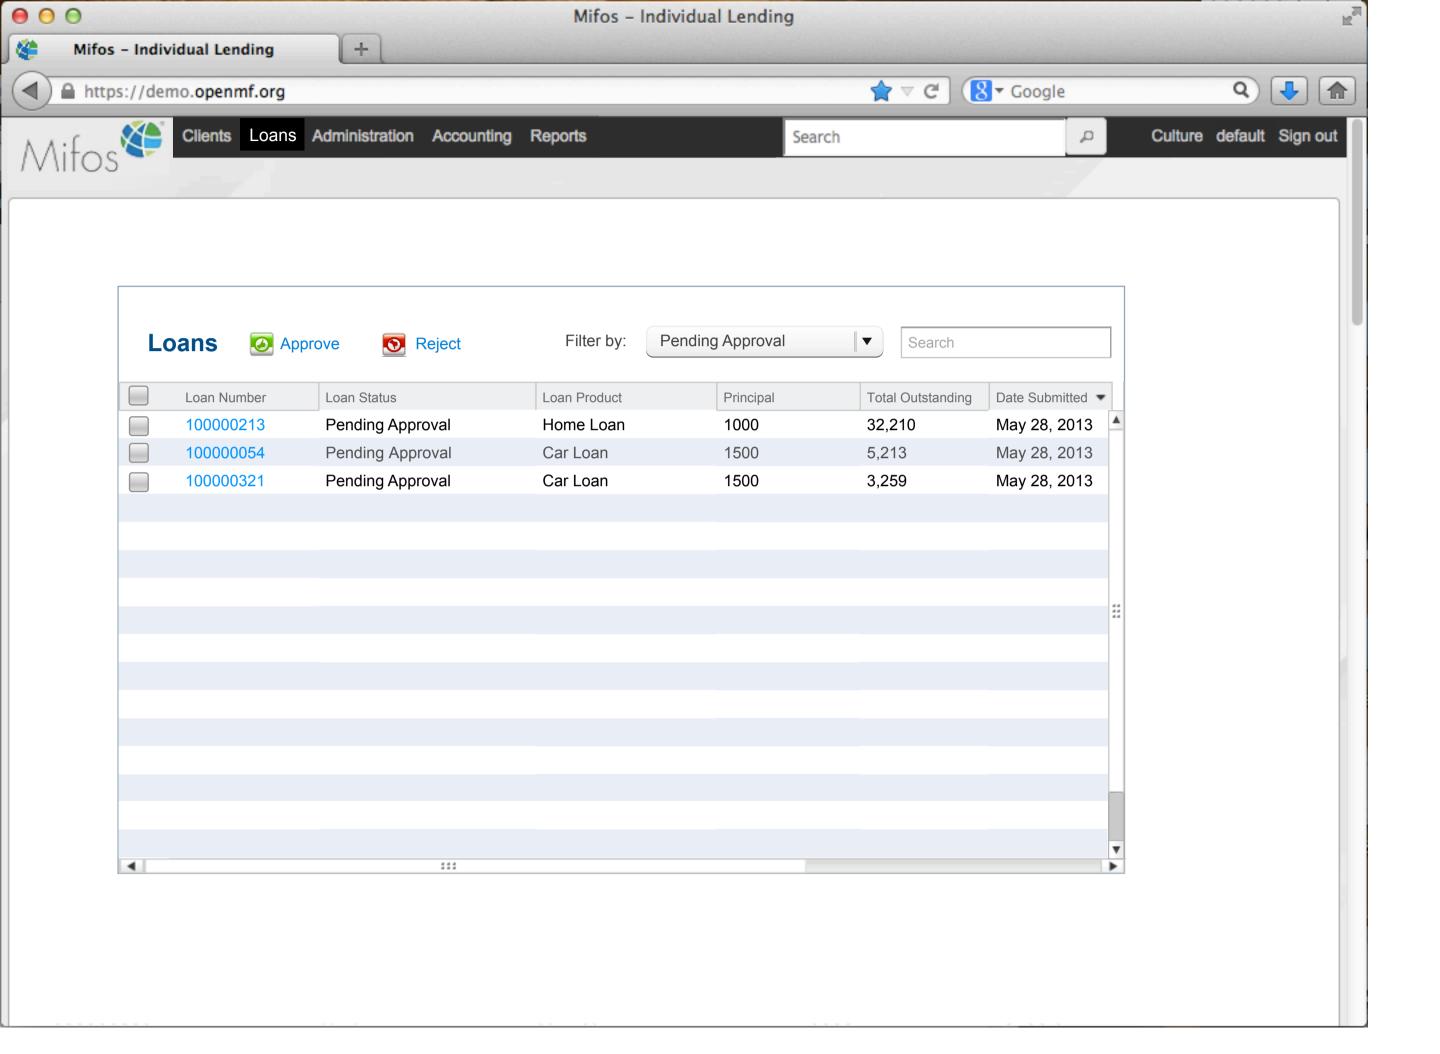

| Loans       | Nev | v Loan                 |                |           |      |                   |         | Pendir | ng Q            |
|-------------|-----|------------------------|----------------|-----------|------|-------------------|---------|--------|-----------------|
| Loan Number | *   | Loan Status            | Loan Product   | Principal |      | Total Outstanding | Overdue |        | Another Column? |
| 100000001   |     | Active                 | Home Loan      |           | 1000 | 12,110            |         | 0      |                 |
| 100000002   |     | Wintdrawn by applicant | Home Loan      |           | 2000 | 5,210             |         | 0      |                 |
| 100000003   |     | Pending approval       | Home Loan      |           | 1000 | 32,210            |         | 0      |                 |
| 100000004   |     | Active                 | Car Loan       |           | 1500 | 5,213             |         | 500    |                 |
| 10000005    |     | Active in Bad Standing | Car Loan       |           | 1500 | 3,259             |         | 3,000  |                 |
| 100000006   |     | Approved               | Emergency Loan |           | 100  | 1000              |         | 0      |                 |
| 10000007    |     | Active                 | Festival Loan  |           | 100  | 700               |         | 0      |                 |
| 100000008   |     | Closed (written off)   | Festival Loan  |           | 100  | 600               |         | 600    |                 |
| 100000009   |     | Active                 | Business Loan  |           | 500  | 4,540             |         | 0      |                 |
| 100000010   |     | Active                 | Business Loan  |           | 500  | 5,218             |         | 0      |                 |
| 100000011   |     | Active                 | Business Loan  |           | 500  | 3,219             |         | 0      |                 |
| 100000012   |     | Pending Approval       | Business Loan  |           | 1000 | 3,500             |         | 0      |                 |
| 100000013   |     | Active                 | Business Loan  |           | 500  | 4,211             |         | 0      |                 |
| 100000014   |     | Active                 | Home Loan      |           | 5000 | 34,211            |         | 0      |                 |
| 100000015   |     | Active                 | Home Loan      |           | 1000 | 24,169            |         | 0      |                 |
| 100000016   |     | Approved               | Car Loan       |           | 500  | 3,400             |         | 0      |                 |
| 100000017   |     | Pending approval       | Business Loan  |           | 400  | 2,000             |         | 0      |                 |
| 100000018   |     | Approved               | Business Loan  |           | 500  | 2,000             |         | 0      |                 |
| 100000019   |     | Active                 | Festival Loan  |           | 100  | 1000              |         | 0      |                 |
| 100000020   |     | Active                 | Emergency Loan |           | 100  | 1000              |         | 100    |                 |