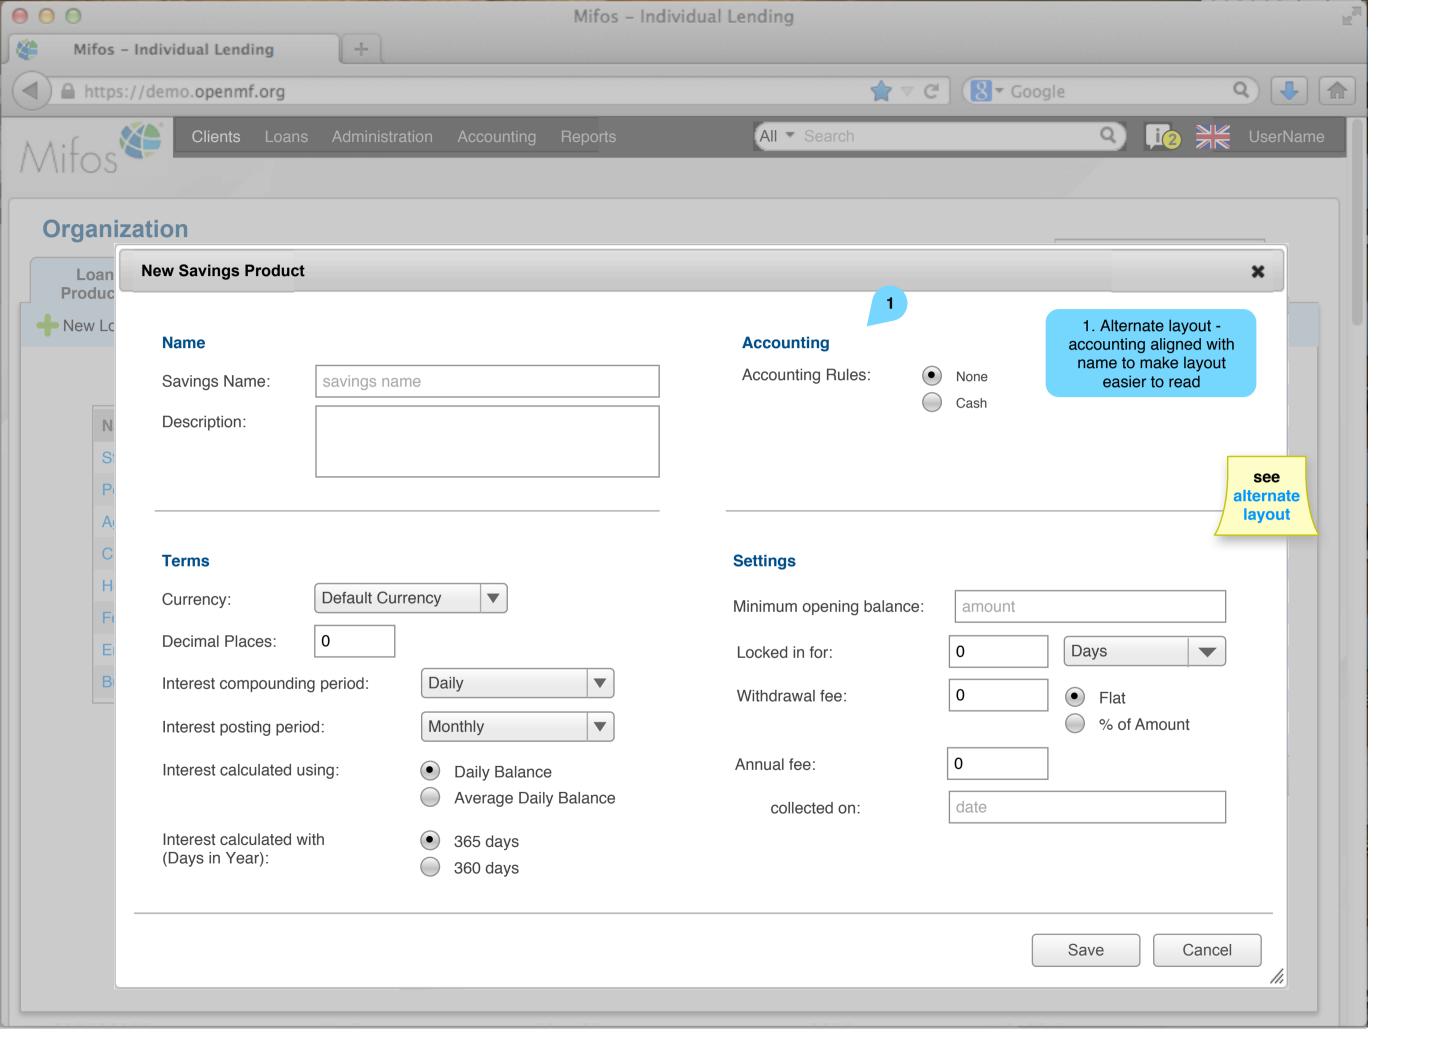

016   |     | Approved               | Car Loan       |           | 500  | 3,400             |         | 0      |                 |
| 100000017   |     | Pending approval       | Business Loan  |           | 400  | 2,000             |         | 0      |                 |
| 100000018   |     | Approved               | Business Loan  |           | 500  | 2,000             |         | 0      |                 |
| 100000019   |     | Active                 | Festival Loan  |           | 100  | 1000              |         | 0      |                 |
| 100000020   |     | Active                 | Emergency Loan |           | 100  | 1000              |         | 100    |                 |

000

Mifos - Individual Lending

A https://demo.openmf.org

+