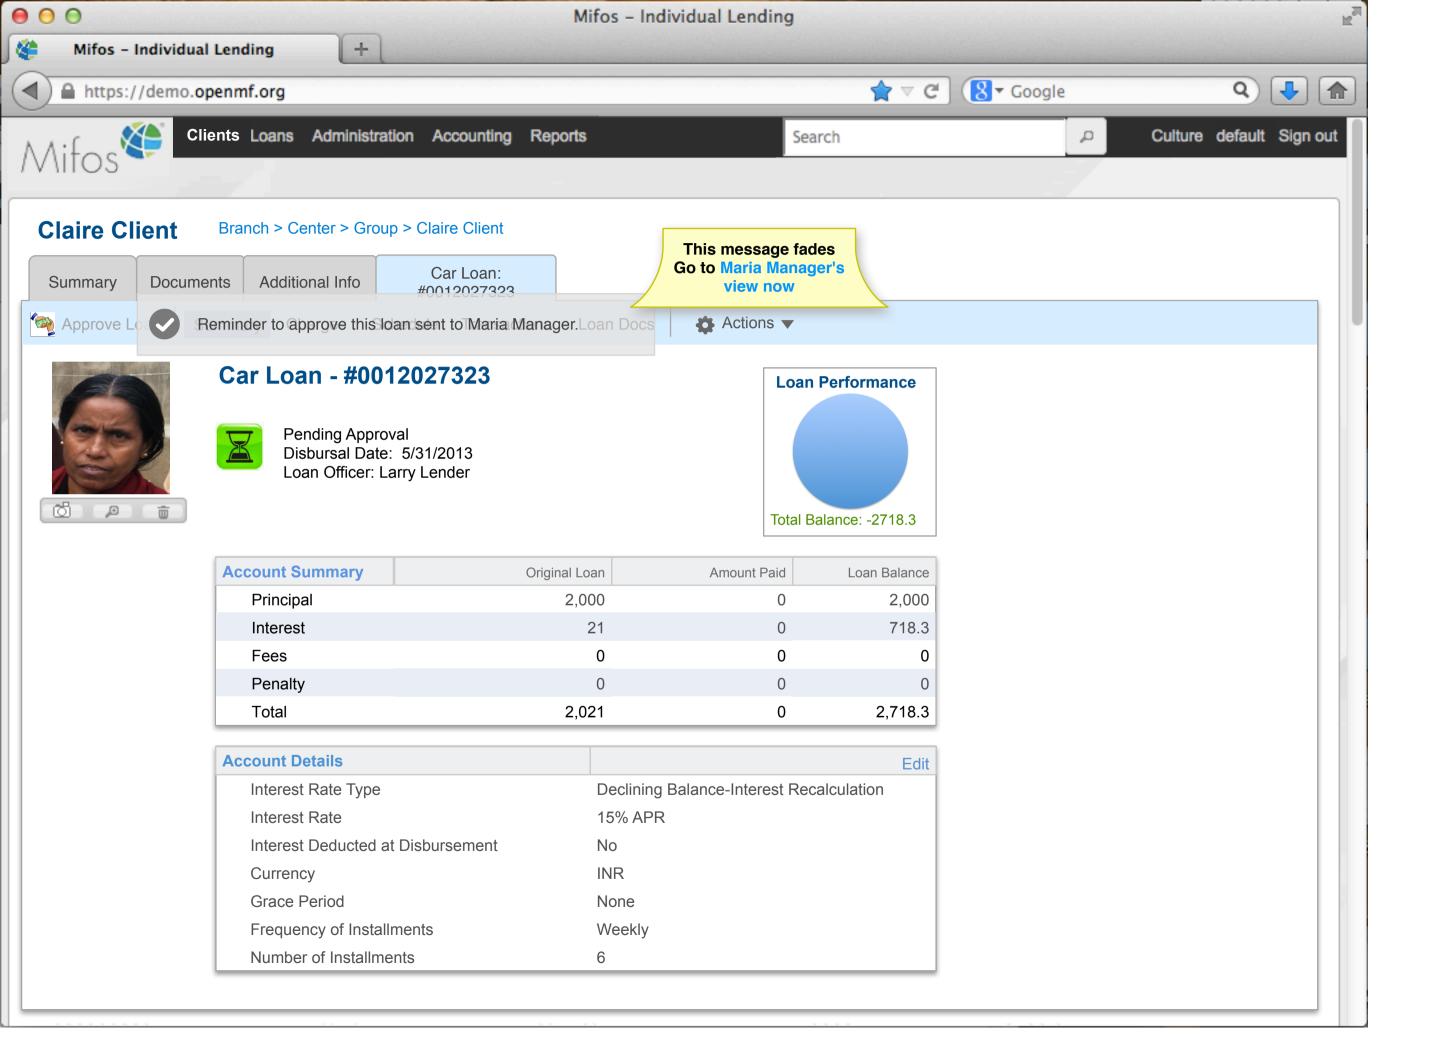

Mifos - Individual Lending

https://demo.openmf.org

000

Clients Loans

Administration Accounting

+

All - Search

Reports

UserName

Search Loans

Q

| Loan Number • | Loan Status            | Loan Product   | Principal | Total Outstanding | Overdue | Another Column? |
|---------------|------------------------|----------------|-----------|-------------------|---------|-----------------|
| 100000001     | Active                 | Home Loan      | 1000      | 12,110            | 0       |                 |
| 100000002     | Wintdrawn by applicant | Home Loan      | 2000      | 5,210             | 0       |                 |
| 100000003     | Pending approval       | Home Loan      | 1000      | 32,210            | 0       |                 |
| 100000004     | Active                 | Car Loan       | 1500      | 5,213             | 500     |                 |
| 10000005      | Active in Bad Standing | Car Loan       | 1500      | 3,259             | 3,000   |                 |
| 100000006     | Approved               | Emergency Loan | 100       | 1000              | 0       |                 |
| 10000007      | Active                 | Festival Loan  | 100       | 700               | 0       |                 |
| 100000008     | Closed (written off)   | Festival Loan  | 100       | 600               | 600     |                 |
| 100000009     | Active                 | Business Loan  | 500       | 4,540             | 0       |                 |
| 100000010     | Active                 | Business Loan  | 500       | 5,218             | 0       |                 |
| 100000011     | Active                 | Business Loan  | 500       | 3,219             | 0       |                 |
| 100000012     | Pending Approval       | Business Loan  | 1000      | 3,500             | 0       |                 |
| 100000013     | Active                 | Business Loan  | 500       | 4,211             | 0       |                 |
| 100000014     | Active                 | Home Loan      | 5000      | 34,211            | 0       |                 |
| 100000015     | Active                 | Home Loan      | 1000      | 24,169            | 0       |                 |
| 100000016     | Approved               | Car Loan       | 500       | 3,400             | 0       |                 |
| 100000017     | Pending approval       | Business Loan  | 400       | 2,000             | 0       |                 |
| 100000018     | Approved               | Business Loan  | 500       | 2,000             | 0       |                 |
| 100000019     | Active                 | Festival Loan  | 100       | 1000              | 0       |                 |
| 100000020     | Active                 | Emergency Loan | 100       | 1000              | 100     |                 |