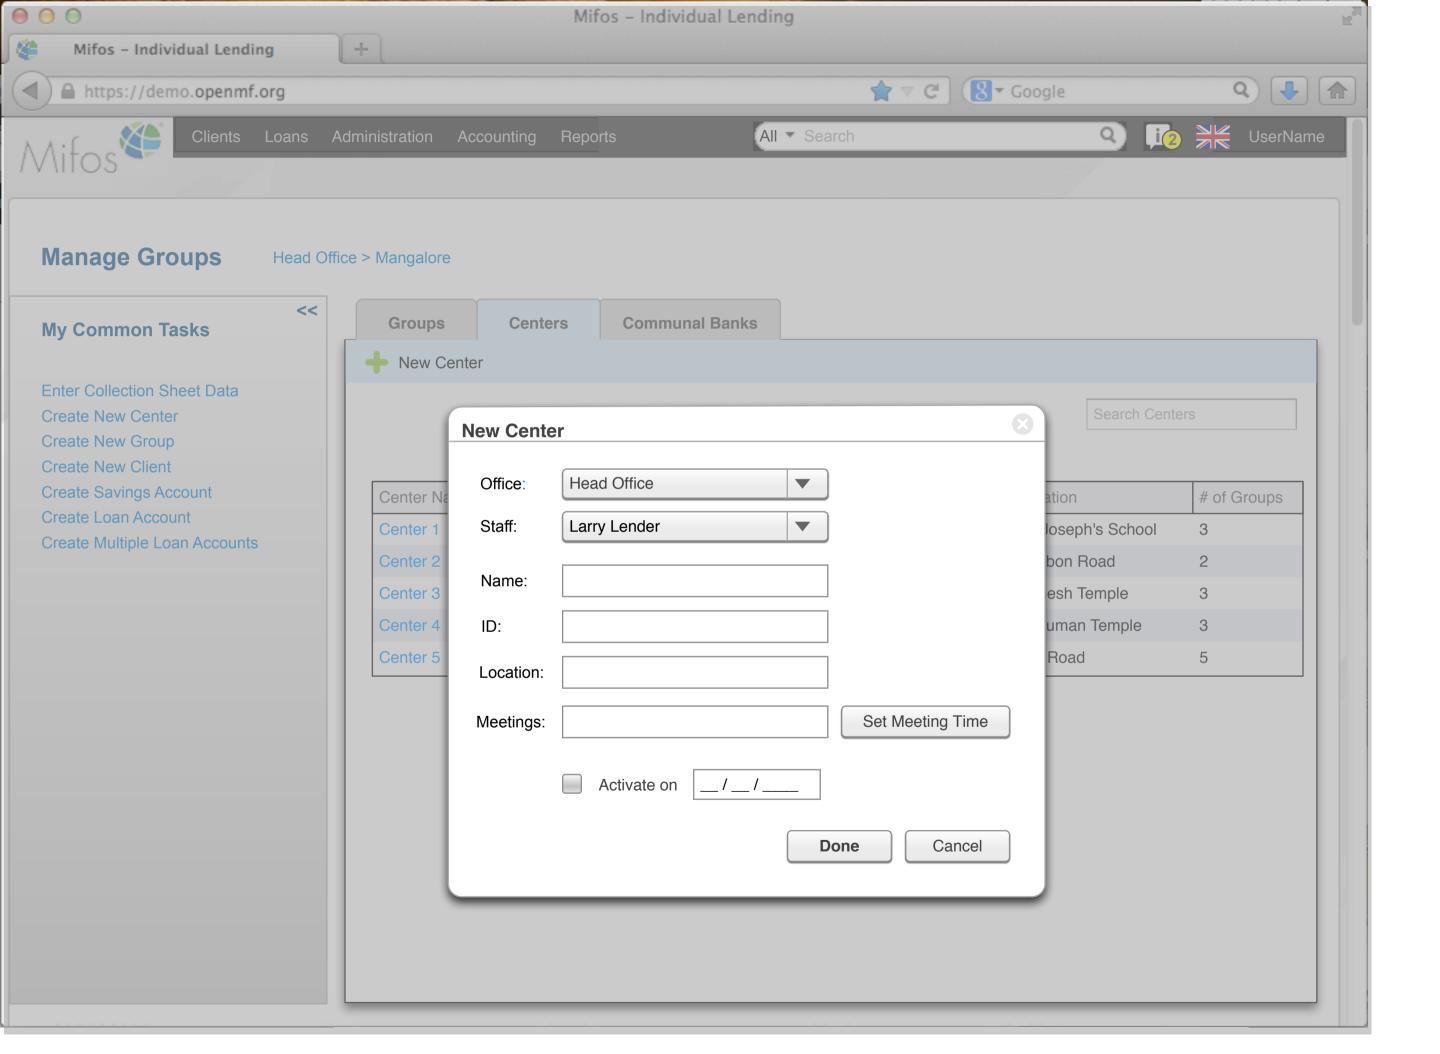

3,400             |         | 0      |                 |
| 100000017   |     | Pending approval       | Business Loan  |           | 400  | 2,000             |         | 0      |                 |
| 100000018   |     | Approved               | Business Loan  |           | 500  | 2,000             |         | 0      |                 |
| 100000019   |     | Active                 | Festival Loan  |           | 100  | 1000              |         | 0      |                 |
| 100000020   |     | Active                 | Emergency Loan |           | 100  | 1000              |         | 100    |                 |

000

Mifos - Individual Lending

A https://demo.openmf.org

+