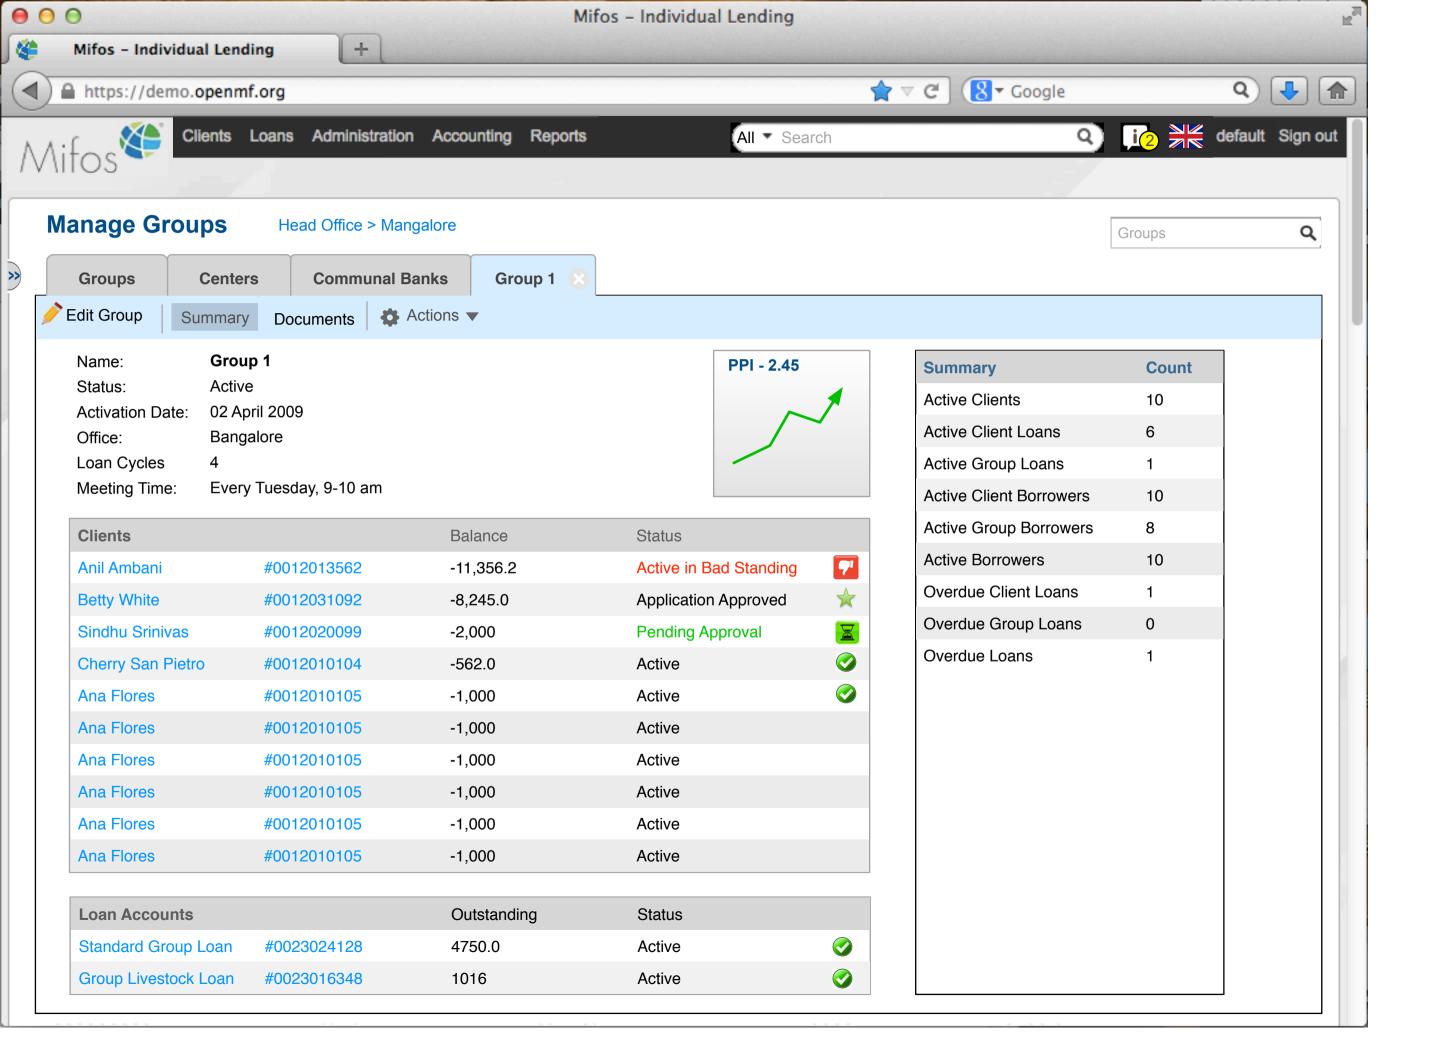

| 500  | 3,400             |         | 0      |                 |
| 100000017   |     | Pending approval       | Business Loan  |           | 400  | 2,000             |         | 0      |                 |
| 100000018   |     | Approved               | Business Loan  |           | 500  | 2,000             |         | 0      |                 |
| 100000019   |     | Active                 | Festival Loan  |           | 100  | 1000              |         | 0      |                 |
| 100000020   |     | Active                 | Emergency Loan |           | 100  | 1000              |         | 100    |                 |

000

Mifos - Individual Lending

A https://demo.openmf.org

+