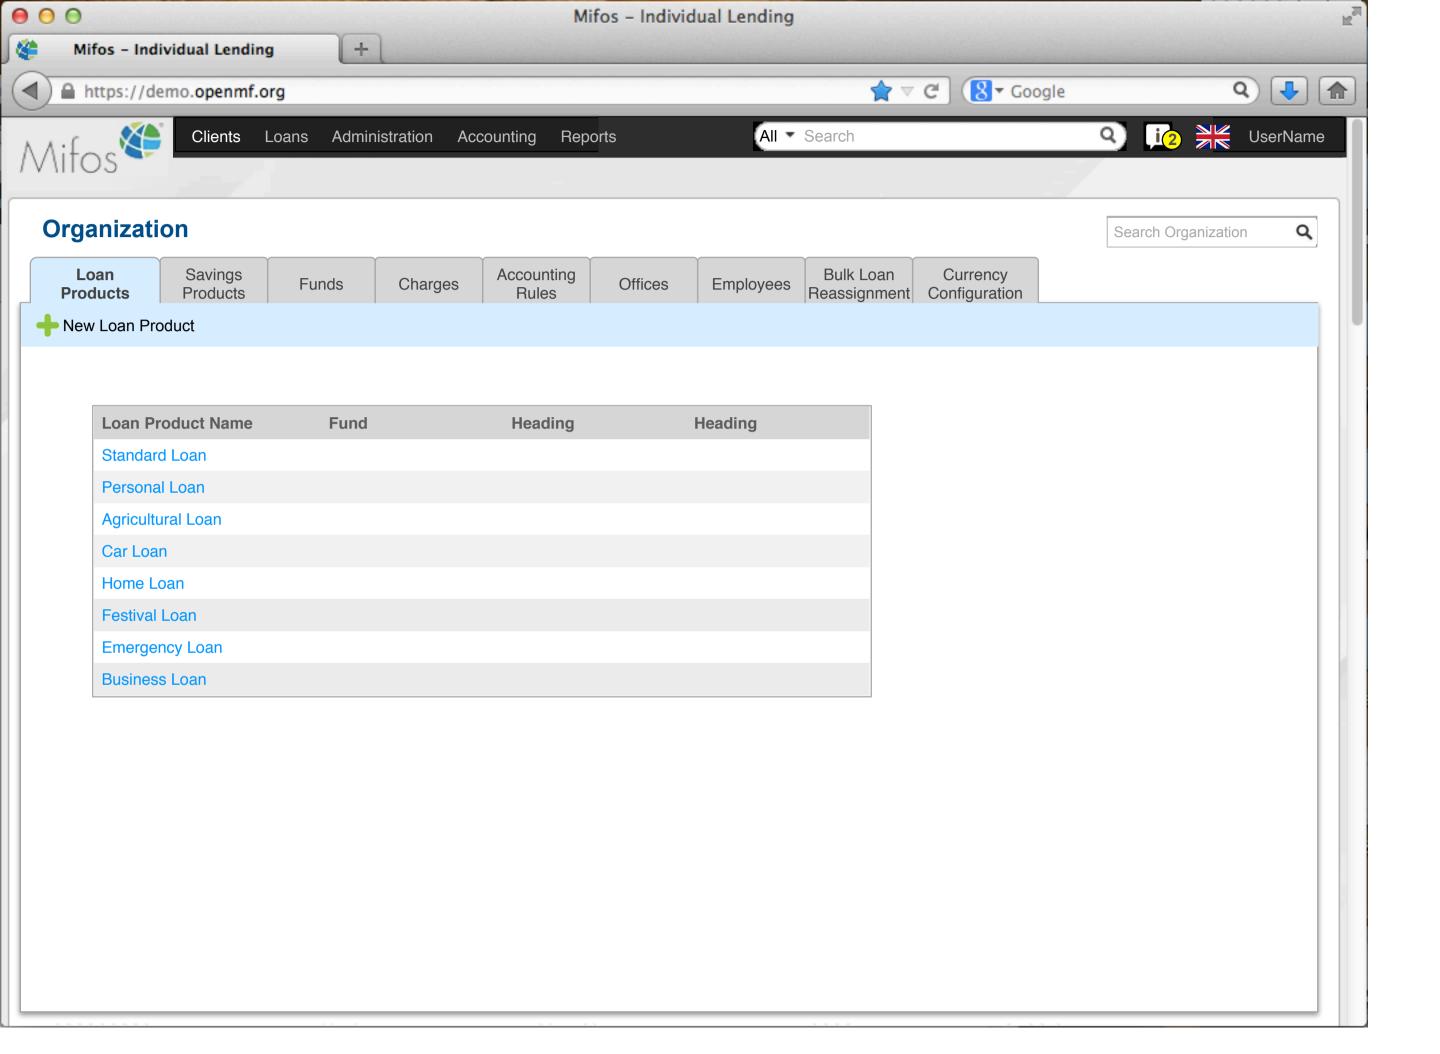

|
| 100000016   |     | Approved               | Car Loan       |           | 500  | 3,400             |         | 0      |                 |
| 100000017   |     | Pending approval       | Business Loan  |           | 400  | 2,000             |         | 0      |                 |
| 100000018   |     | Approved               | Business Loan  |           | 500  | 2,000             |         | 0      |                 |
| 100000019   |     | Active                 | Festival Loan  |           | 100  | 1000              |         | 0      |                 |
| 100000020   |     | Active                 | Emergency Loan |           | 100  | 1000              |         | 100    |                 |

000

Mifos - Individual Lending

A https://demo.openmf.org

+