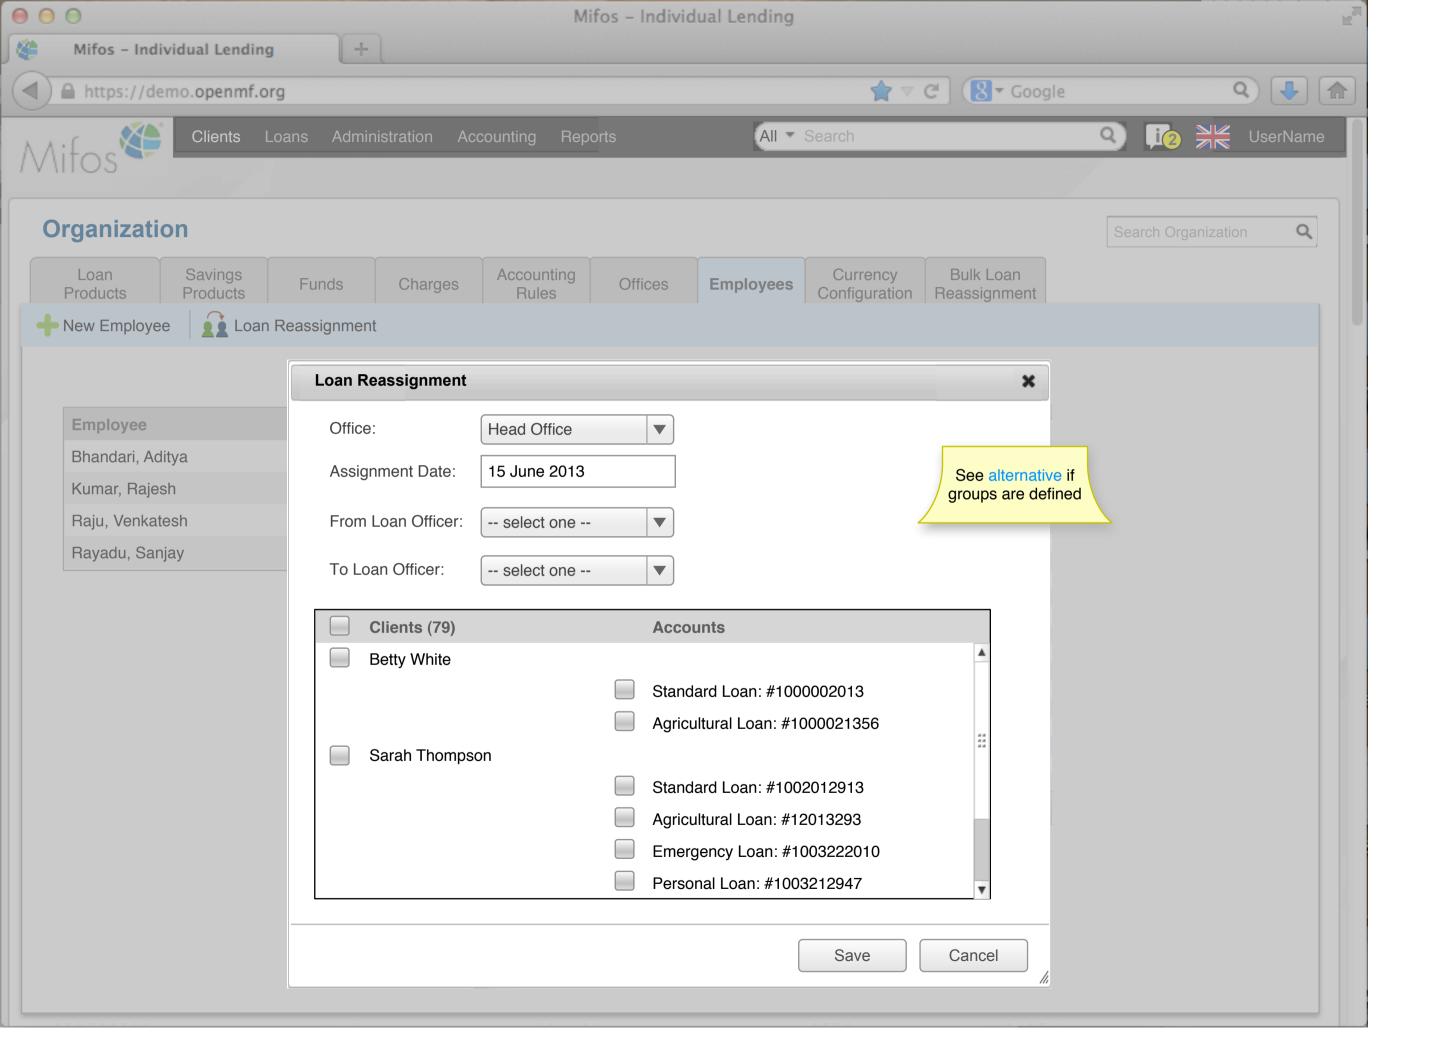

| Car Loan       |           | 500  | 3,400             |         | 0      |                 |
| 100000017   |     | Pending approval       | Business Loan  |           | 400  | 2,000             |         | 0      |                 |
| 100000018   |     | Approved               | Business Loan  |           | 500  | 2,000             |         | 0      |                 |
| 100000019   |     | Active                 | Festival Loan  |           | 100  | 1000              |         | 0      |                 |
| 100000020   |     | Active                 | Emergency Loan |           | 100  | 1000              |         | 100    |                 |

000

Mifos - Individual Lending

A https://demo.openmf.org

+