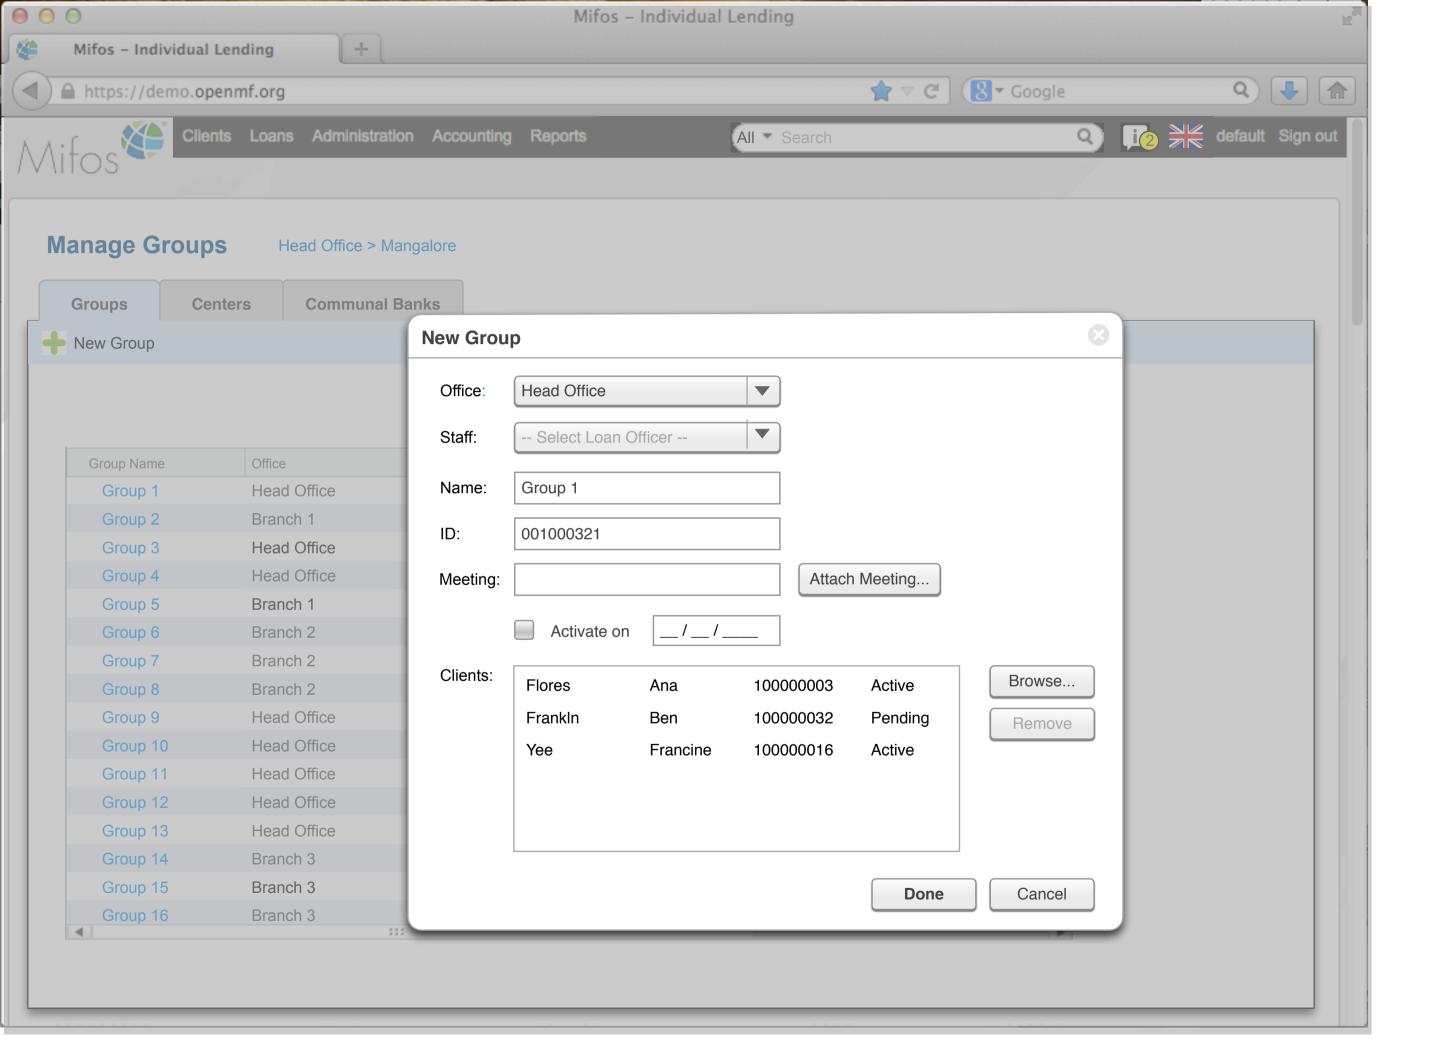

| Clients       | lients New Client |             |            |          |                |              | h Clients Q     |
|---------------|-------------------|-------------|------------|----------|----------------|--------------|-----------------|
| Client Number | *                 | Family Name | Given Name | Status   | Loan Officer   | Loan Balance | Another Column? |
| 100000001     |                   | San Pietro  | Cherry     | Active   | Lorenz Guzman  | 0.0          |                 |
| 100000002     |                   | Cipriano    | Maria      | Active   | Lorenz Guzman  | 0.0          |                 |
| 10000003      |                   | Flores      | Ana        | Inactive | Lorenz Guzman  | 0.0          |                 |
| 10000004      |                   | Johnson     | Kate T.    | Active   | Lorenz Guzman  | 2132.0       |                 |
| 100000005     |                   | Yee         | Francine   | Active   | Lorenz Guzman  | 212.0        |                 |
| 100000006     |                   | White       | Betty      | Active   | Sally Magalang | 3214.5       |                 |
| 10000007      |                   | Frau        | Madeline   | Active   | Sally Magalang | 521.6        |                 |
| 100000008     |                   | Hermanson   | Ken        | Active   | Sally Magalang | 1324.0       |                 |
| 100000009     |                   | Whit        | Janet      | Active   | Sally Magalang | 45,313.0     |                 |
| 100000010     |                   | Franklin    | Ben        | Active   | Sally Magalang | 314.2        |                 |
| 100000011     |                   | White       | Michael    | Inactive | Lorenz Guzman  | 0.0          |                 |
| 100000012     |                   | Robinson    | Jennifer   | Active   | Lorenz Guzman  | 212.0        |                 |
| 100000013     |                   | Caballero   | Donia      | Active   | Lorenz Guzman  | 2352.0       |                 |
| 100000014     |                   | Alvarez     | Livia      | Active   | Lorenz Guzman  | 322.4        |                 |
| 100000015     |                   | Valdez      | Bryan      | Active   | Lorenz Guzman  | 1576.0       |                 |
| 100000016     |                   | Merquez     | Juanita    | Active   | Lorenz Guzman  | 656.0        |                 |
| 100000017     |                   | Srinivas    | Sindhu     | Active   | Aditya Adimari | 5423.0       |                 |
| 100000018     |                   | Rayadu      | Radhika    | Active   | Aditya Adimari | 432.1        |                 |
| 100000019     |                   | Sharangpani | Madhura    | Active   | Aditya Adimari | 5313.4       |                 |

Active

Rajaraman

Ravi

100000020

431.3

Aditya Adimari

|    |        |              | Loan An      | nount and Ba | lance    | To       | otal Cost of | Loan      |          | Ir   | nstallment T |      |             |
|----|--------|--------------|--------------|--------------|----------|----------|--------------|-----------|----------|------|--------------|------|-------------|
| #  | # Days | Date         | Disbursement | Principal    | OLB      | Interest | Fees         | Penalties | Due      | Paid | Advance      | Late | Outstanding |
| 0  |        | 11 June 2013 | 1,000.00     |              | 1,000.00 |          | 0.00         |           | 0.00     |      |              |      | 0.00        |
| 1  | 30     | 11 July 2013 |              | 70.46        | 929.54   | 30.00    | 0.00         | 0.00      | 100.46   | 0.00 | 0.00         | 0.00 | 100.46      |
| 2  | 31     | 11 Aug 2013  |              | 72.57        | 856.97   | 27.89    | 0.00         | 0.00      | 100.46   | 0.00 | 0.00         | 0.00 | 100.46      |
| 3  | 31     | 11 Sept 2013 |              | 74.57        | 782.22   | 25.71    | 0.00         | 0.00      | 100.46   | 0.00 | 0.00         | 0.00 | 100.46      |
| 4  | 30     | 11 Oct 2013  |              | 76.99        | 705.23   | 23.47    | 0.00         | 0.00      | 100.46   | 0.00 | 0.00         | 0.00 | 100.46      |
| 5  | 31     | 11 Nov 2013  |              | 79.30        | 625.93   | 21.16    | 0.00         | 0.00      | 100.46   | 0.00 | 0.00         | 0.00 | 100.46      |
| 6  | 30     | 11 Dec 2013  |              | 81.69        | 544.24   | 18.78    | 0.00         | 0.00      | 100.47   | 0.00 | 0.00         | 0.00 | 100.47      |
| 7  | 31     | 11 Jan 2014  |              | 84.14        | 460.10   | 16.33    | 0.00         | 0.00      | 100.47   | 0.00 | 0.00         | 0.00 | 100.47      |
| 8  | 31     | 11 Feb 2014  |              | 86.66        | 373.44   | 13.80    | 0.00         | 0.00      | 100.46   | 0.00 | 0.00         | 0.00 | 100.46      |
| 9  | 28     | 11 Mar 2014  |              | 89.27        | 284.17   | 11.20    | 0.00         | 0.00      | 100.47   | 0.00 | 0.00         | 0.00 | 100.47      |
| 10 | 31     | 11 Apr 2014  |              | 91.93        | 192.24   | 8.53     | 0.00         | 0.00      | 100.46   | 0.00 | 0.00         | 0.00 | 100.46      |
| 11 | 30     | 11 May 2014  |              | 94.70        | 97.54    | 5.77     | 0.00         | 0.00      | 100.47   | 0.00 | 0.00         | 0.00 | 100.47      |
| 12 | 31     | 11 June 2014 |              | 97.54        | 0.00     | 2.93     | 0.00         | 0.00      | 100.47   | 0.00 | 0.00         | 0.00 | 100.47      |
|    | 365    | Total        | 1,000.00     | 1,000.00     |          | 205.57   | 0.00         | 0.00      | 1,205.57 | 0.00 | 0.00         | 0.00 | 1,205.57    |