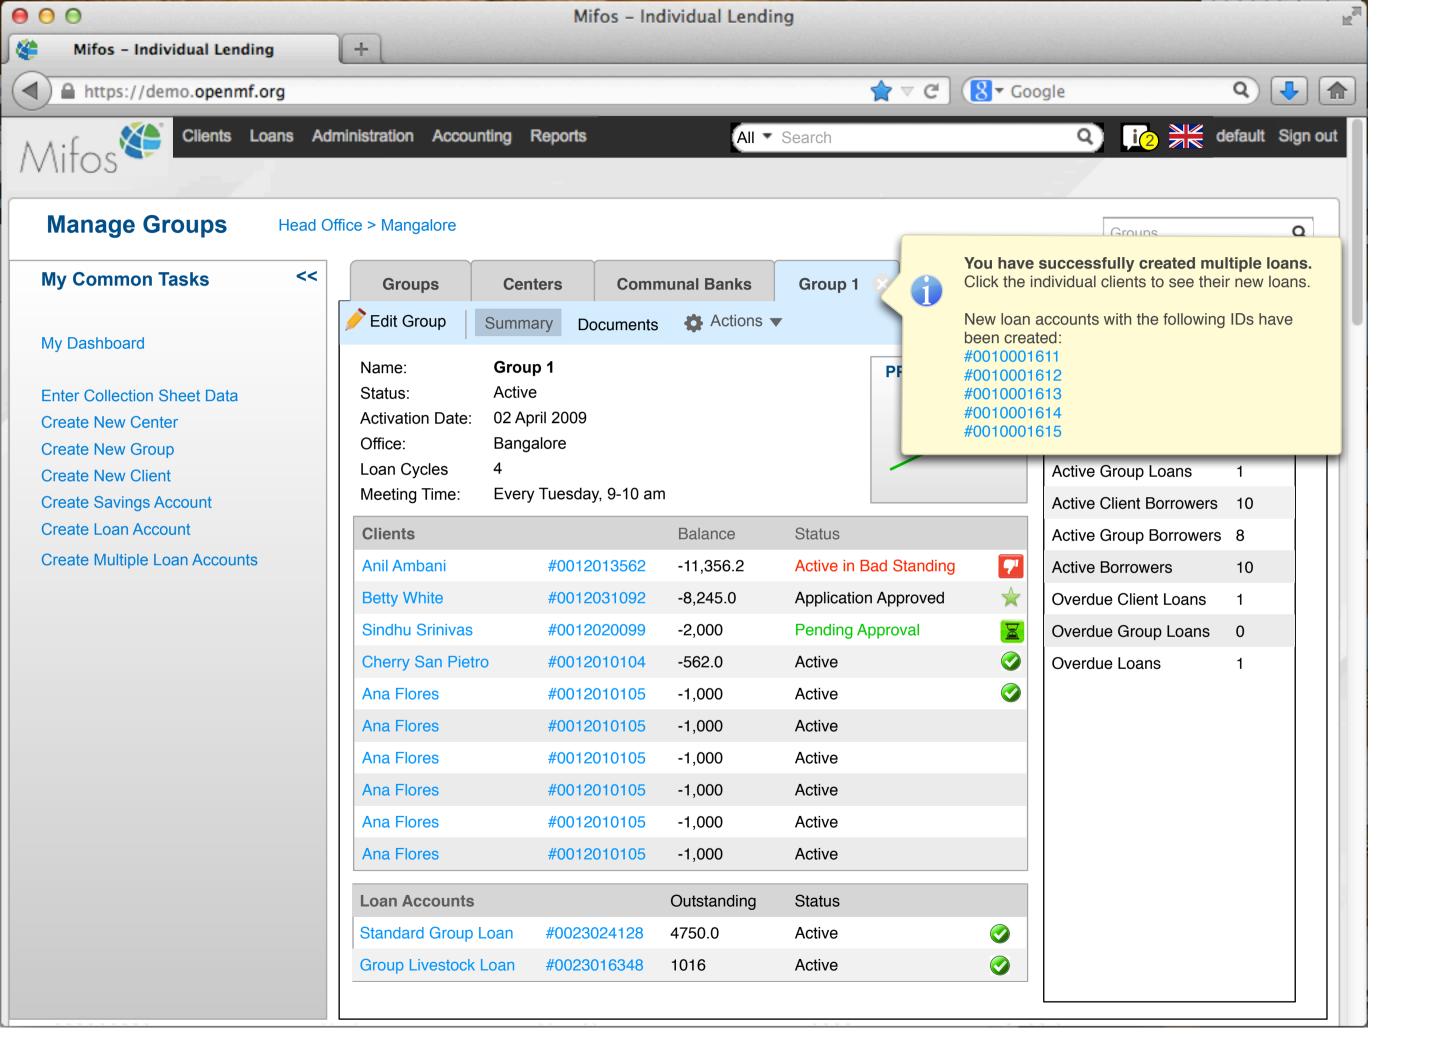

| 500  | 3,400             |         | 0      |                 |
| 100000017   |     | Pending approval       | Business Loan  |           | 400  | 2,000             |         | 0      |                 |
| 100000018   |     | Approved               | Business Loan  |           | 500  | 2,000             |         | 0      |                 |
| 100000019   |     | Active                 | Festival Loan  |           | 100  | 1000              |         | 0      |                 |
| 100000020   |     | Active                 | Emergency Loan |           | 100  | 1000              |         | 100    |                 |

000

Mifos - Individual Lending

A https://demo.openmf.org

+