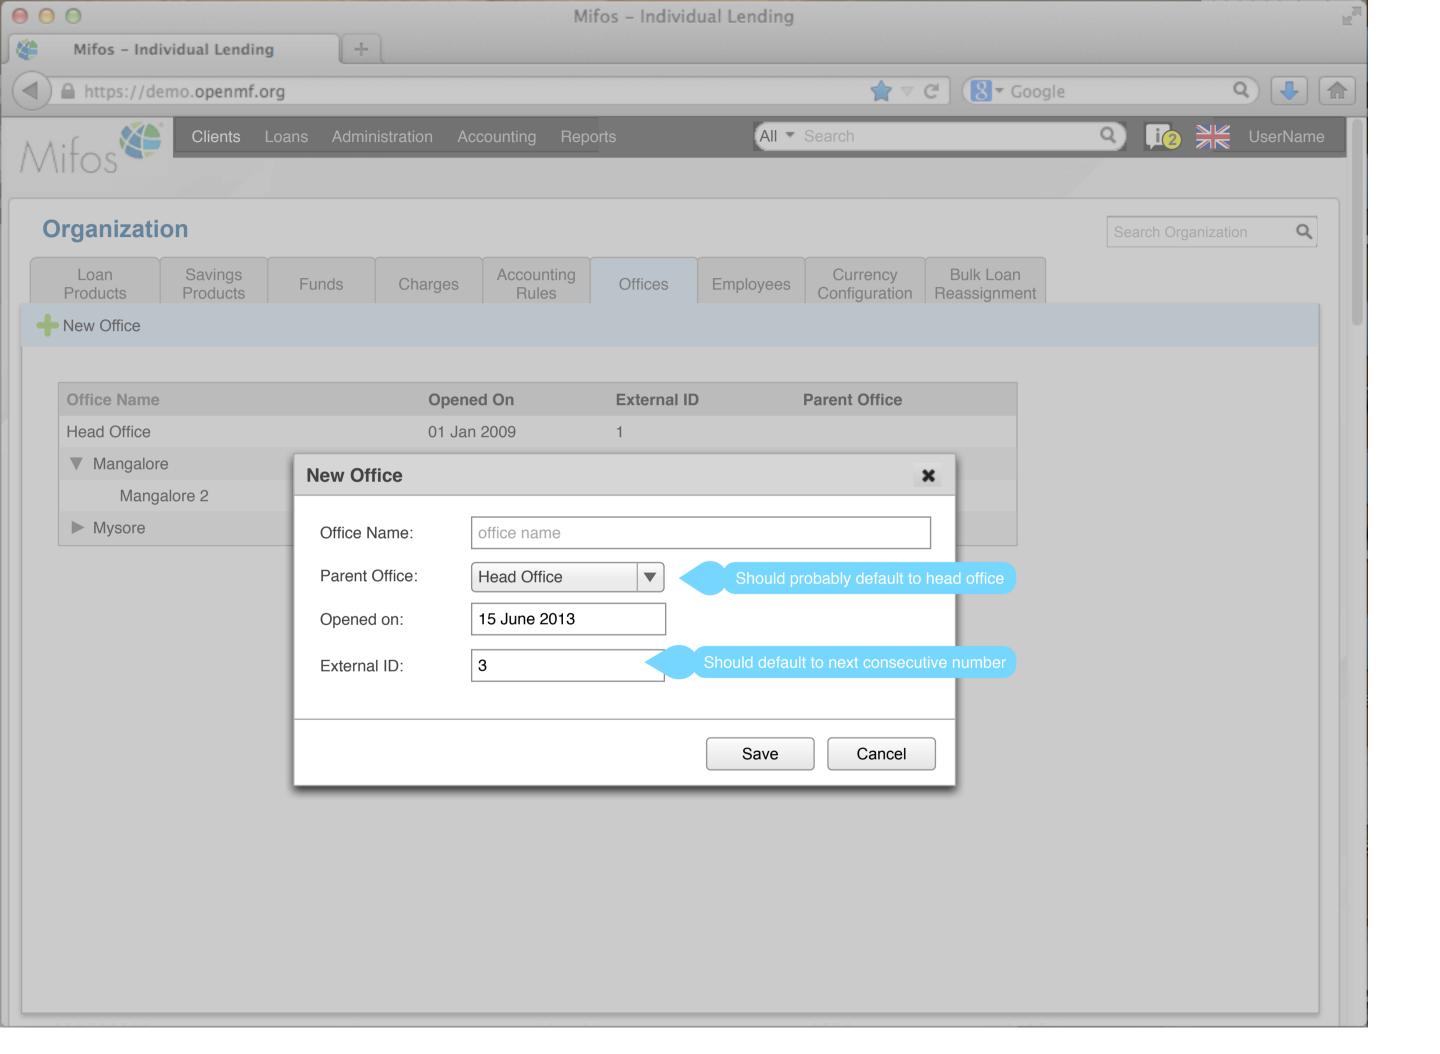

| Car Loan       |           | 500  | 3,400             |         | 0      |                 |
| 100000017   |     | Pending approval       | Business Loan  |           | 400  | 2,000             |         | 0      |                 |
| 100000018   |     | Approved               | Business Loan  |           | 500  | 2,000             |         | 0      |                 |
| 100000019   |     | Active                 | Festival Loan  |           | 100  | 1000              |         | 0      |                 |
| 100000020   |     | Active                 | Emergency Loan |           | 100  | 1000              |         | 100    |                 |

000

Mifos - Individual Lending

A https://demo.openmf.org

+