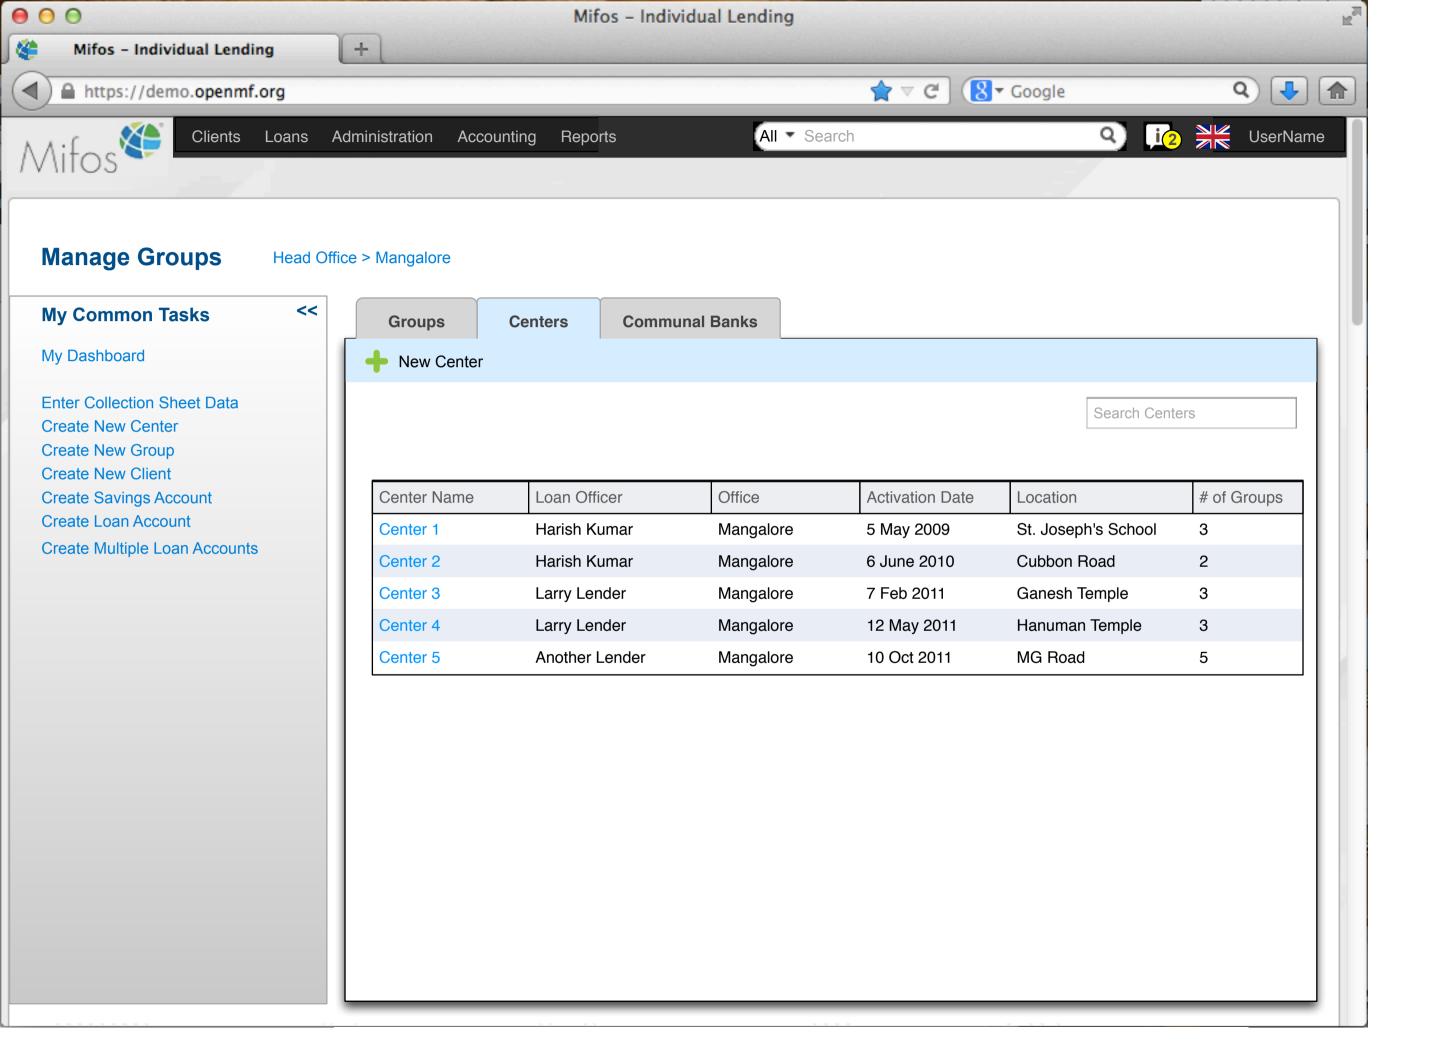

| 3,400             |         | 0      |                 |
| 100000017   |     | Pending approval       | Business Loan  |           | 400  | 2,000             |         | 0      |                 |
| 100000018   |     | Approved               | Business Loan  |           | 500  | 2,000             |         | 0      |                 |
| 100000019   |     | Active                 | Festival Loan  |           | 100  | 1000              |         | 0      |                 |
| 100000020   |     | Active                 | Emergency Loan |           | 100  | 1000              |         | 100    |                 |

000

Mifos - Individual Lending

A https://demo.openmf.org

+