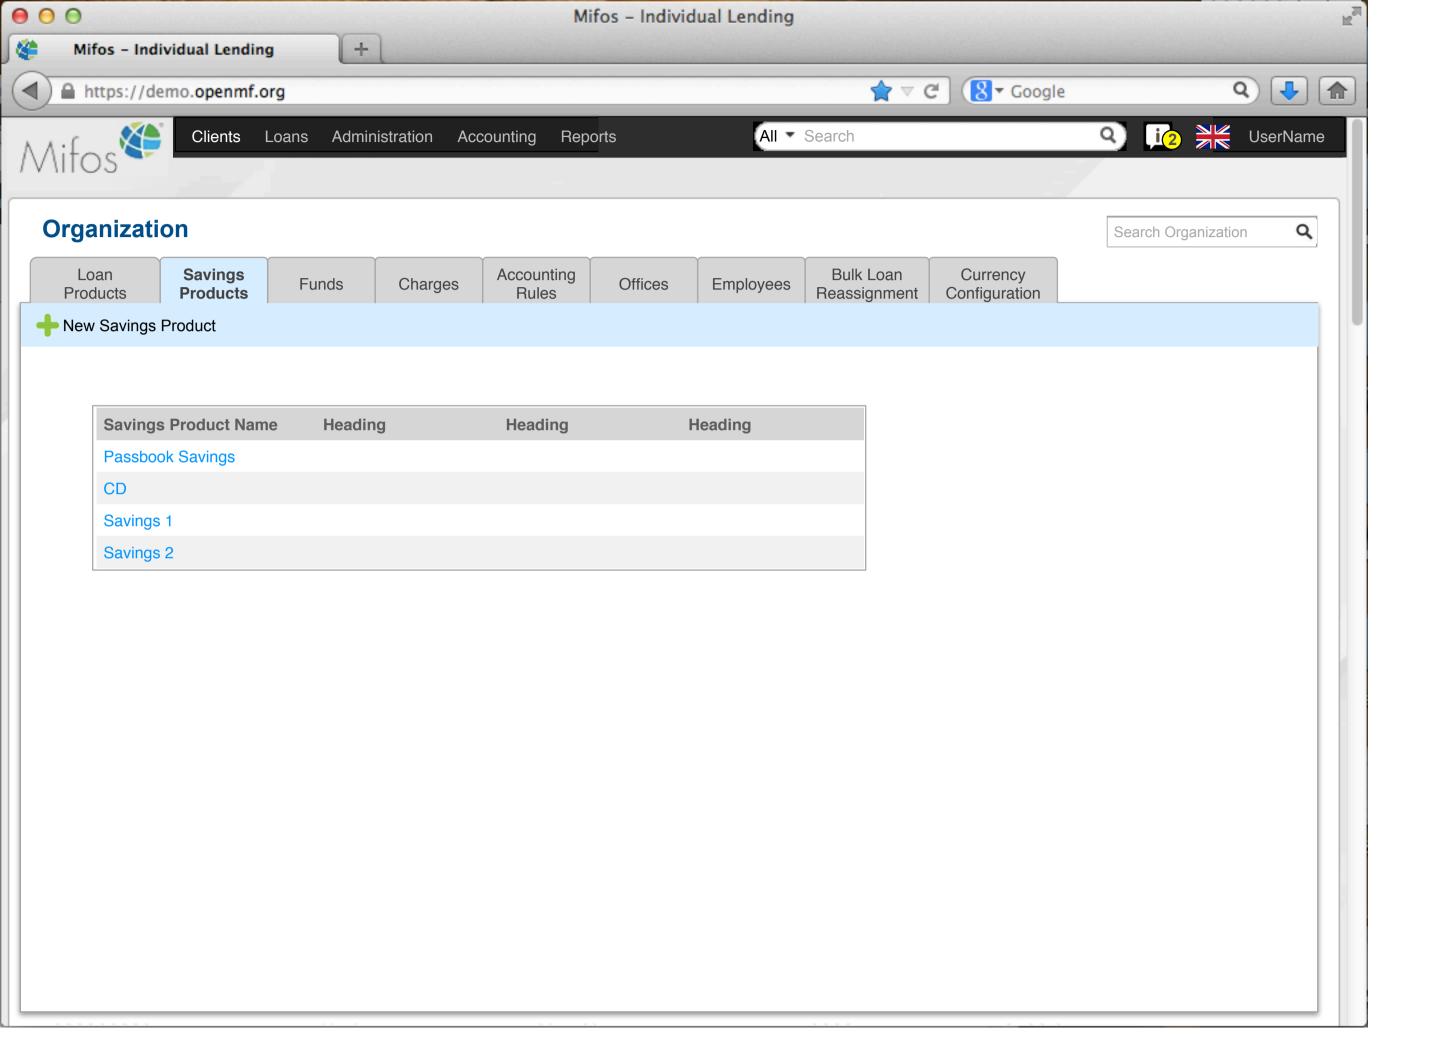

0000016   |     | Approved               | Car Loan       |           | 500  | 3,400             |         | 0      |                 |
| 100000017   |     | Pending approval       | Business Loan  |           | 400  | 2,000             |         | 0      |                 |
| 100000018   |     | Approved               | Business Loan  |           | 500  | 2,000             |         | 0      |                 |
| 100000019   |     | Active                 | Festival Loan  |           | 100  | 1000              |         | 0      |                 |
| 100000020   |     | Active                 | Emergency Loan |           | 100  | 1000              |         | 100    |                 |

000

Mifos - Individual Lending

A https://demo.openmf.org

+