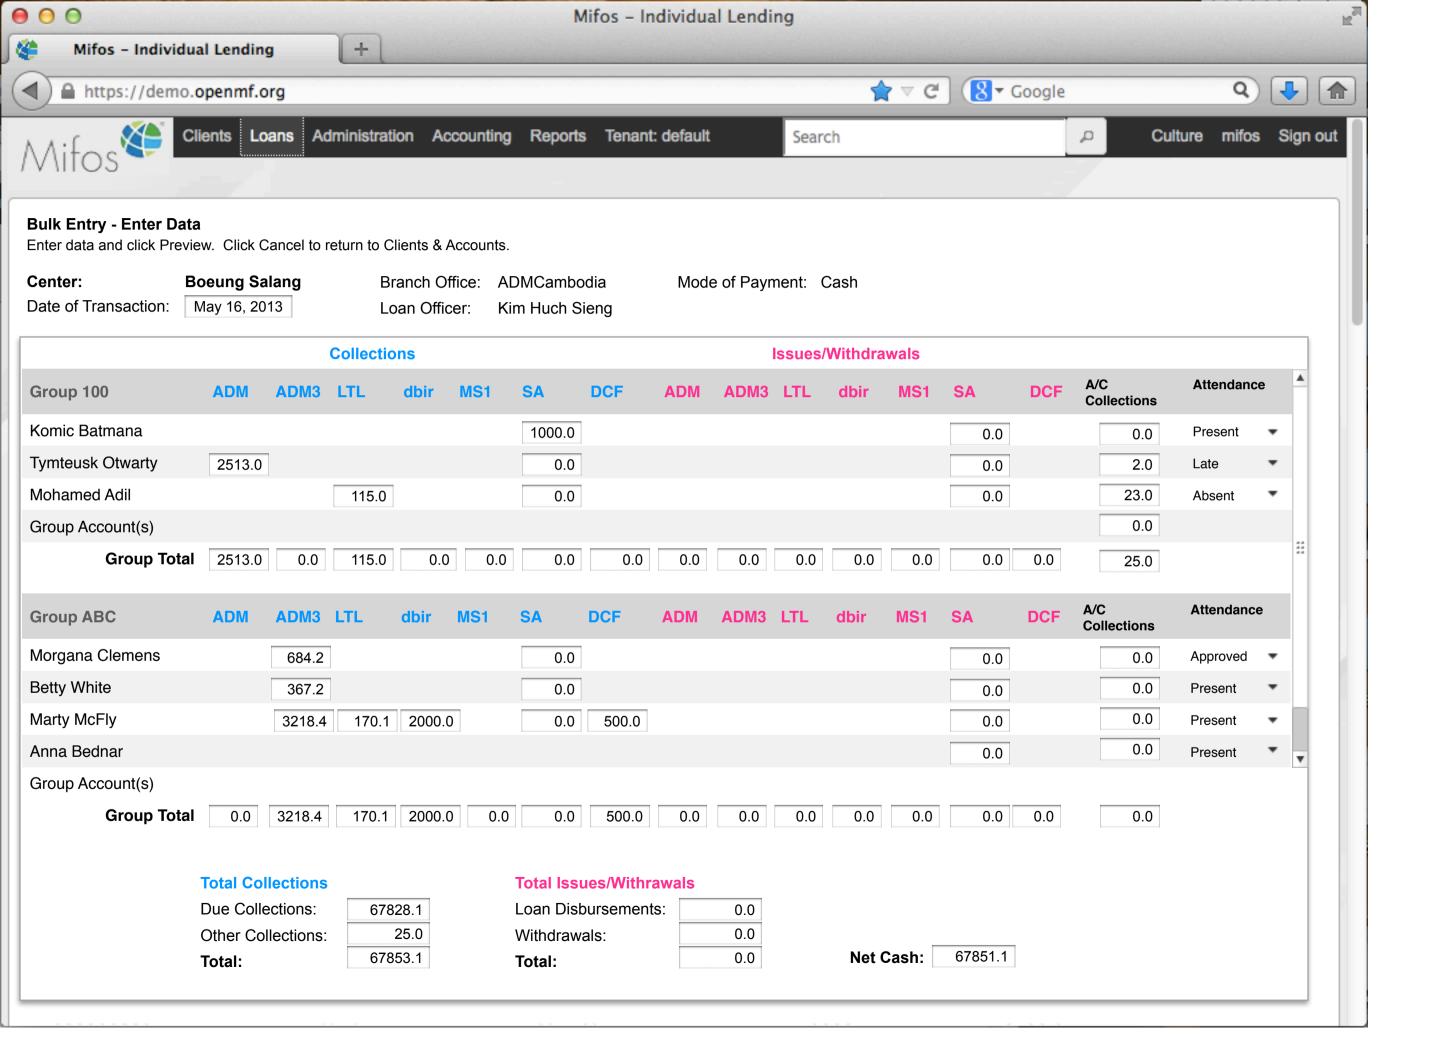

|
| 100000016   |     | Approved               | Car Loan       |           | 500  | 3,400             |         | 0      |                 |
| 100000017   |     | Pending approval       | Business Loan  |           | 400  | 2,000             |         | 0      |                 |
| 100000018   |     | Approved               | Business Loan  |           | 500  | 2,000             |         | 0      |                 |
| 100000019   |     | Active                 | Festival Loan  |           | 100  | 1000              |         | 0      |                 |
| 100000020   |     | Active                 | Emergency Loan |           | 100  | 1000              |         | 100    |                 |

000

Mifos - Individual Lending

A https://demo.openmf.org

+