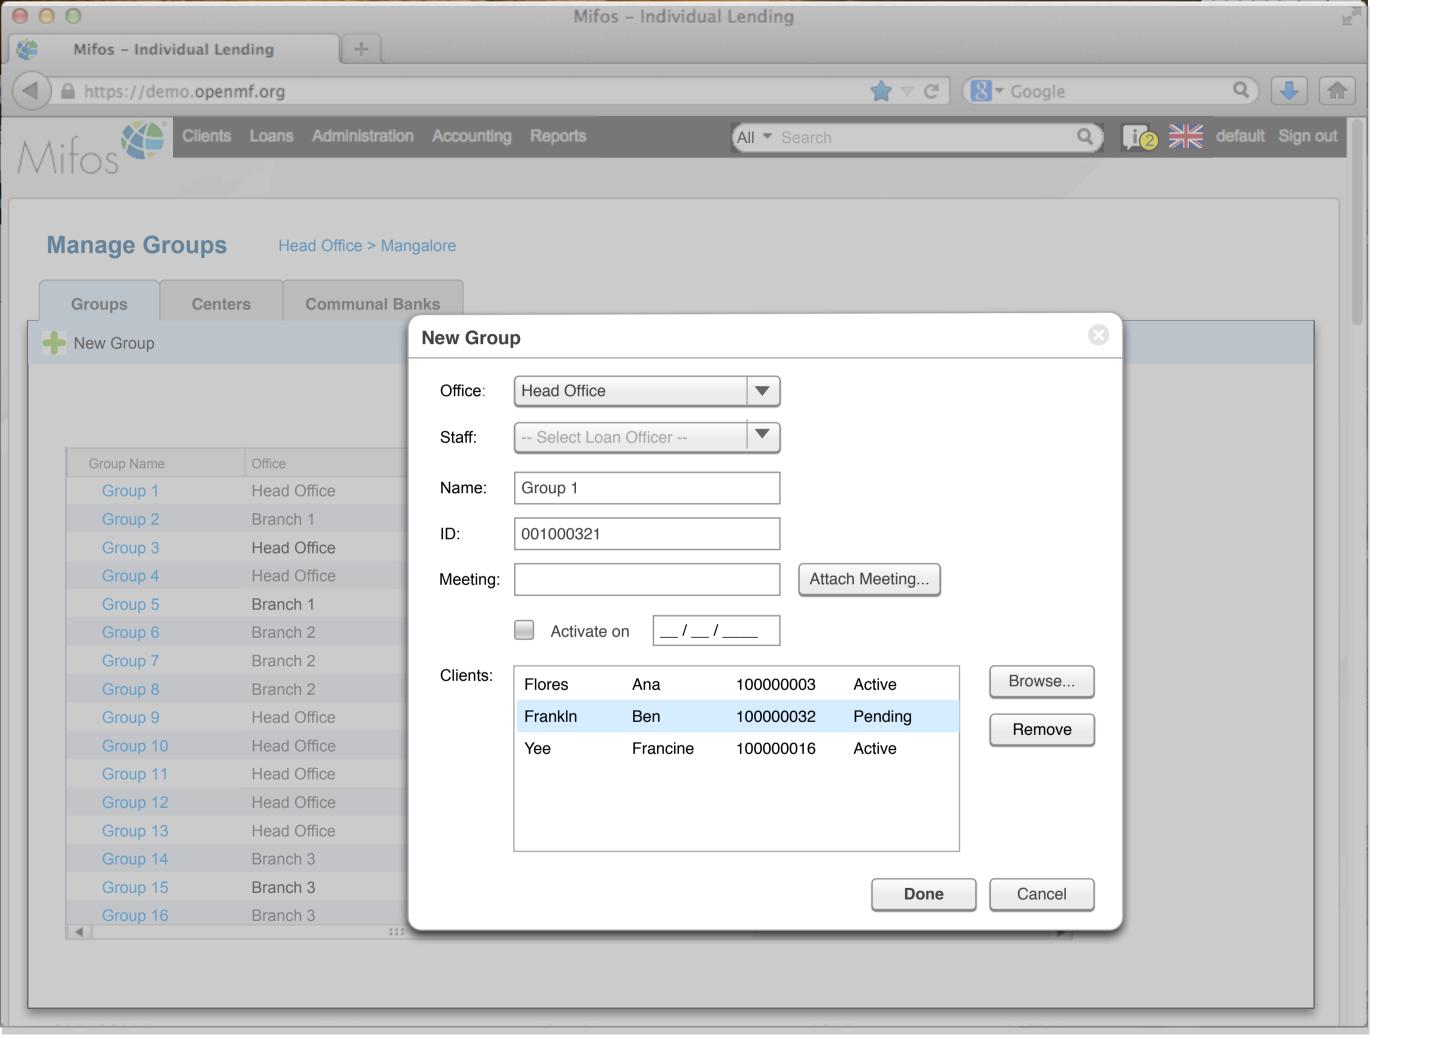

|           | 500  | 3,400             |         | 0      |                 |
| 100000017   |     | Pending approval       | Business Loan  |           | 400  | 2,000             |         | 0      |                 |
| 100000018   |     | Approved               | Business Loan  |           | 500  | 2,000             |         | 0      |                 |
| 100000019   |     | Active                 | Festival Loan  |           | 100  | 1000              |         | 0      |                 |
| 100000020   |     | Active                 | Emergency Loan |           | 100  | 1000              |         | 100    |                 |

000

Mifos - Individual Lending

A https://demo.openmf.org

+