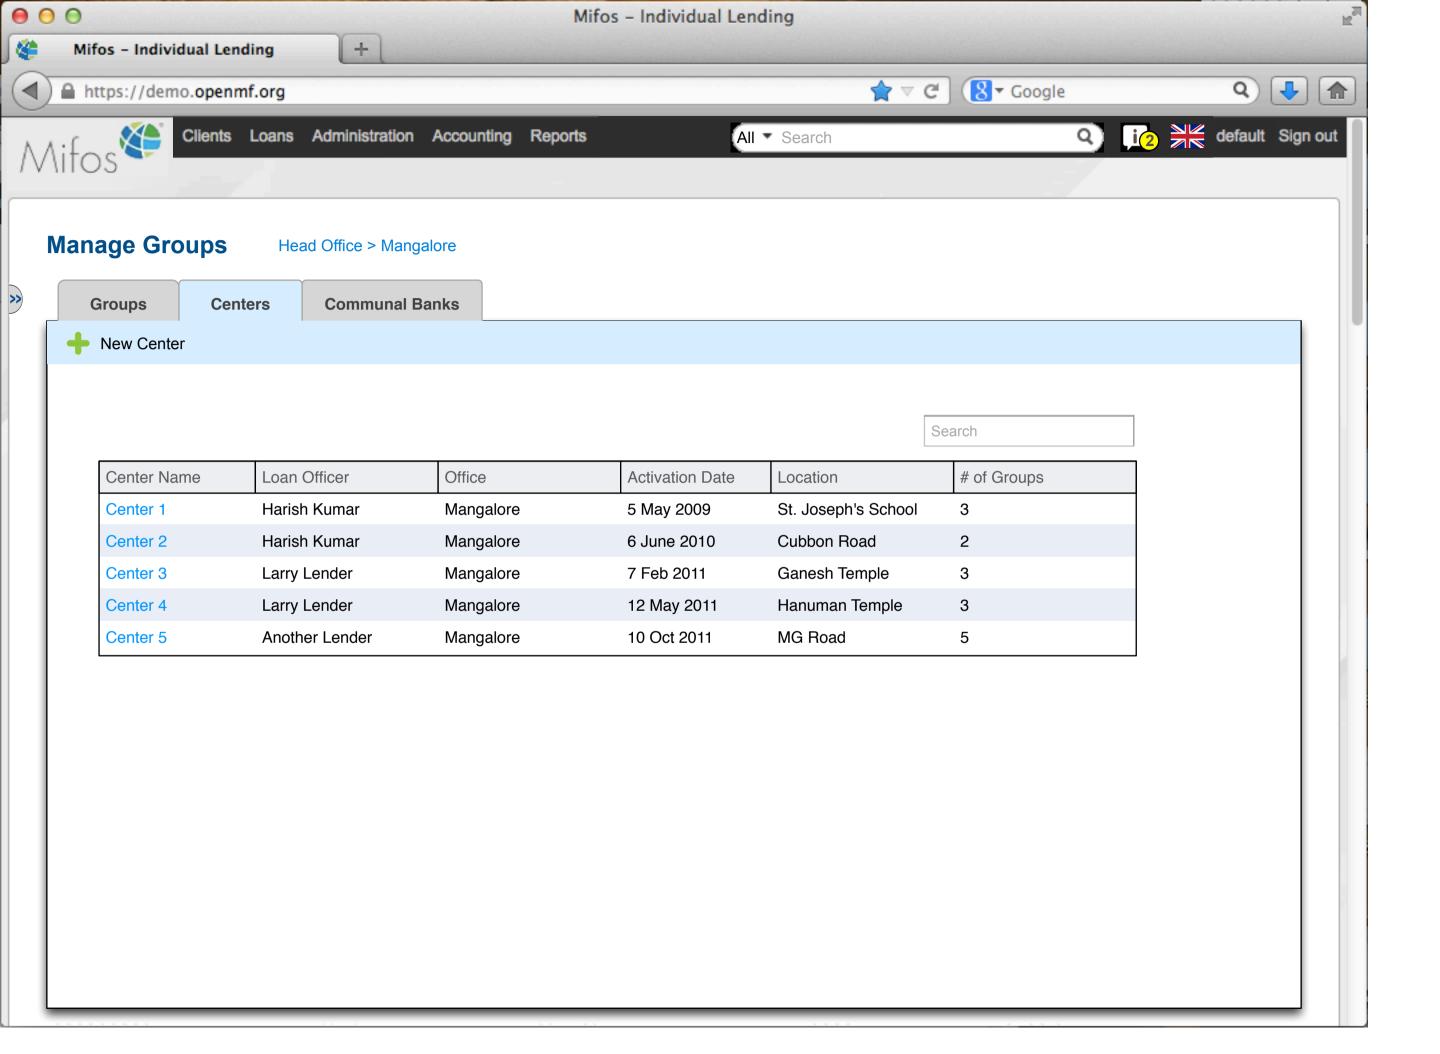

0  | 3,400             |         | 0      |                 |
| 100000017   |     | Pending approval       | Business Loan  |           | 400  | 2,000             |         | 0      |                 |
| 100000018   |     | Approved               | Business Loan  |           | 500  | 2,000             |         | 0      |                 |
| 100000019   |     | Active                 | Festival Loan  |           | 100  | 1000              |         | 0      |                 |
| 100000020   |     | Active                 | Emergency Loan |           | 100  | 1000              |         | 100    |                 |

000

Mifos - Individual Lending

A https://demo.openmf.org

+