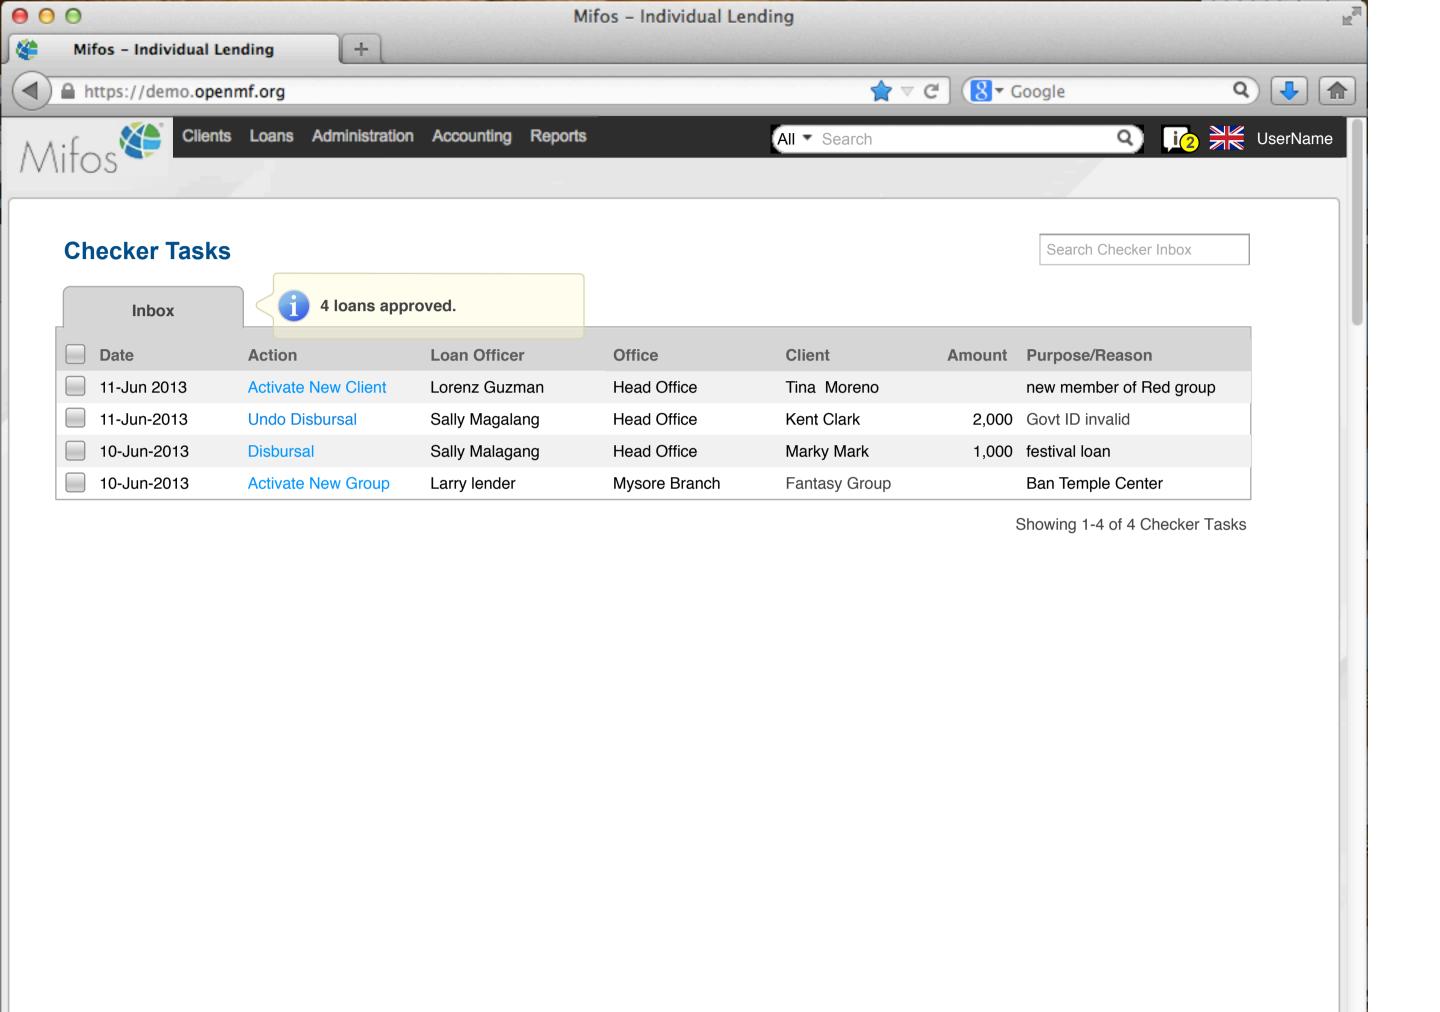

| Clients       | lients New Client |             |            |          |                |              | h Clients Q     |
|---------------|-------------------|-------------|------------|----------|----------------|--------------|-----------------|
| Client Number | *                 | Family Name | Given Name | Status   | Loan Officer   | Loan Balance | Another Column? |
| 100000001     |                   | San Pietro  | Cherry     | Active   | Lorenz Guzman  | 0.0          |                 |
| 100000002     |                   | Cipriano    | Maria      | Active   | Lorenz Guzman  | 0.0          |                 |
| 10000003      |                   | Flores      | Ana        | Inactive | Lorenz Guzman  | 0.0          |                 |
| 10000004      |                   | Jo