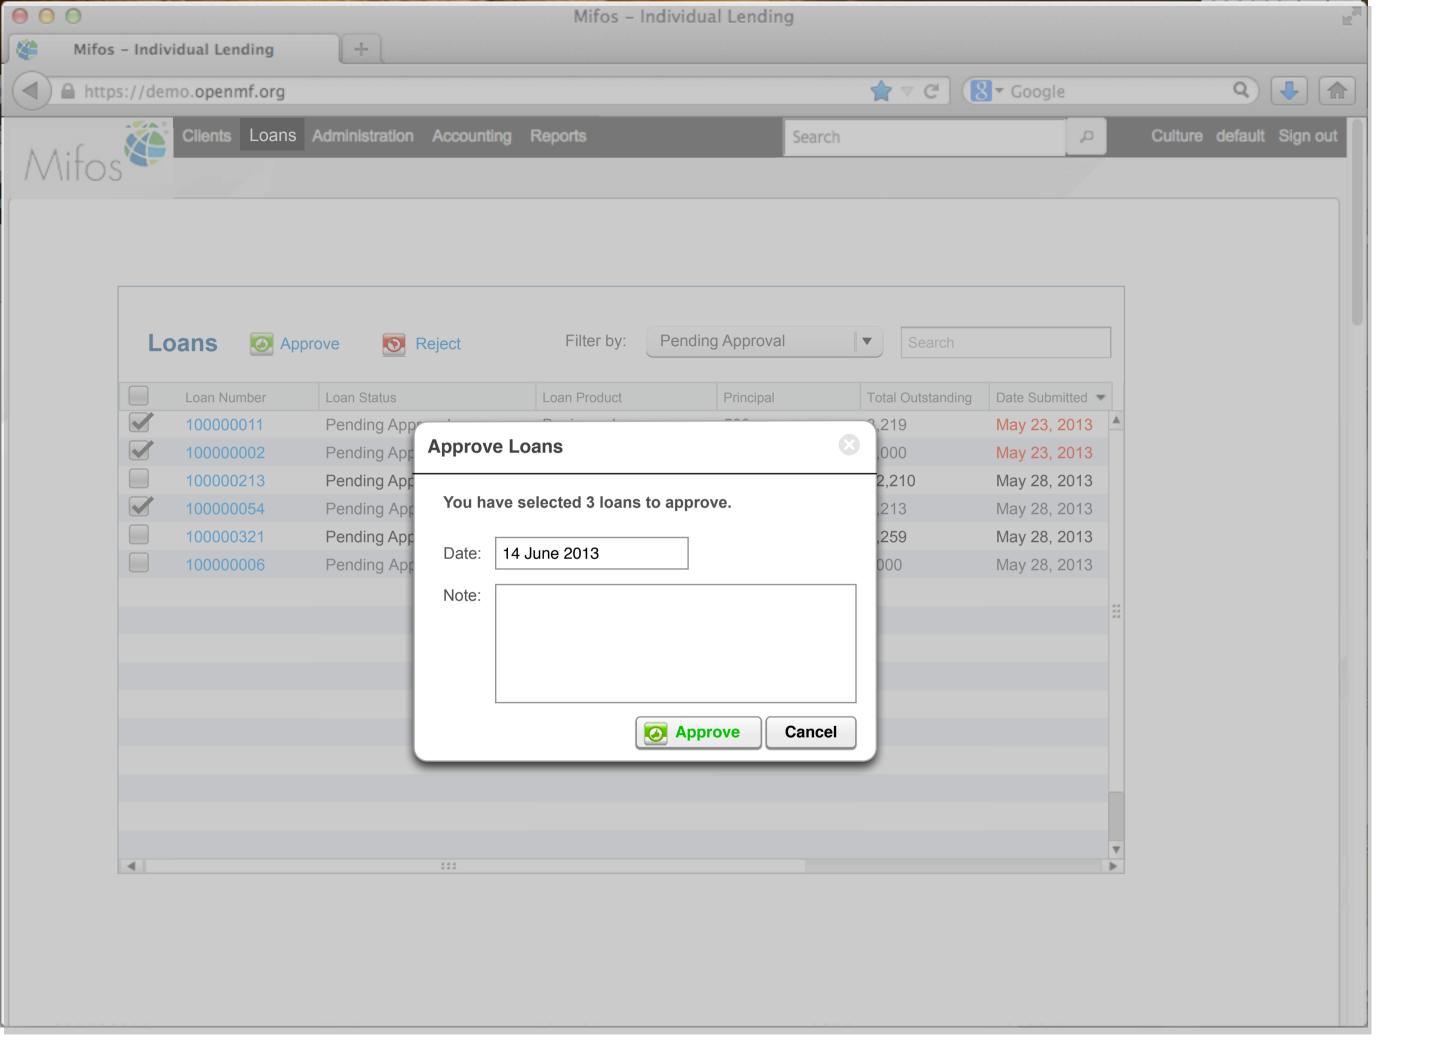

| Loans       | Nev | v Loan                 |                |           |      |                   |         | Pendir | ng Q            |
|-------------|-----|------------------------|----------------|-----------|------|-------------------|---------|--------|-----------------|
| Loan Number | *   | Loan Status            | Loan Product   | Principal |      | Total Outstanding | Overdue |        | Another Column? |
| 100000001   |     | Active                 | Home Loan      |           | 1000 | 12,110            |         | 0      |                 |
| 100000002   |     | Wintdrawn by applicant | Home Loan      |           | 2000 | 5,210             |         | 0      |                 |
| 100000003   |     | Pending approval       | Home Loan      |           | 1000 | 32,210            |         | 0      |                 |
| 100000004   |     | Active                 | Car Loan       |           | 1500 | 5,213             |         | 500    |                 |
| 10000005    |     | Active in Bad Standing | Car Loan       |           | 1500 | 3,259             |         | 3,000  |                 |
| 100000006   |     | Approved               | Emergency Loan |           | 100  | 1000              |         | 0      |                 |
| 10000007    |     | Active                 | Festival Loan  |           | 100  | 700               |         | 0      |                 |
| 100000008   |     | Closed (written off)   | Festival Loan  |           | 100  | 600               |         | 600    |                 |
| 100000009   |     | Active                 | Business Loan  |           | 500  | 4,540             |         | 0      |                 |
| 100000010   |     | Active                 | Business Loan  |           | 500  | 5,218             |         | 0      |                 |
| 100000011   |     | Active                 | Business Loan  |           | 500  | 3,219             |         | 0      |                 |
| 100000012   |     | Pending Approval       | Business Loan  |           | 1000 | 3,500             |         | 0      |                 |
| 100000013   |     | Active                 | Business Loan  |           | 500  | 4,211             |         | 0      |                 |
| 100000014   |     | Active                 | Home Loan      |           | 5000 | 34,211            |         | 0      |                 |
| 100000015   |     | Active                 | Home Loan      |           | 1000 | 24,169            |         | 0      |                 |
| 100000016   |     | Approved               | Car Loan       |           | 500  | 3,400             |         | 0      |                 |
| 100000017   |     | Pending approval       | Business Loan  |           | 400  | 2,000             |         | 0      |                 |
| 100000018   |     | Approved               | Business Loan  |           | 500  | 2,000             |         | 0      |                 |
| 100000019   |     | Active                 | Festival Loan  |           | 100  | 1000              |         | 0      |                 |
| 100000020   |     | Active                 | Emergency Loan |           | 100  | 1000              |         | 100    |                 |