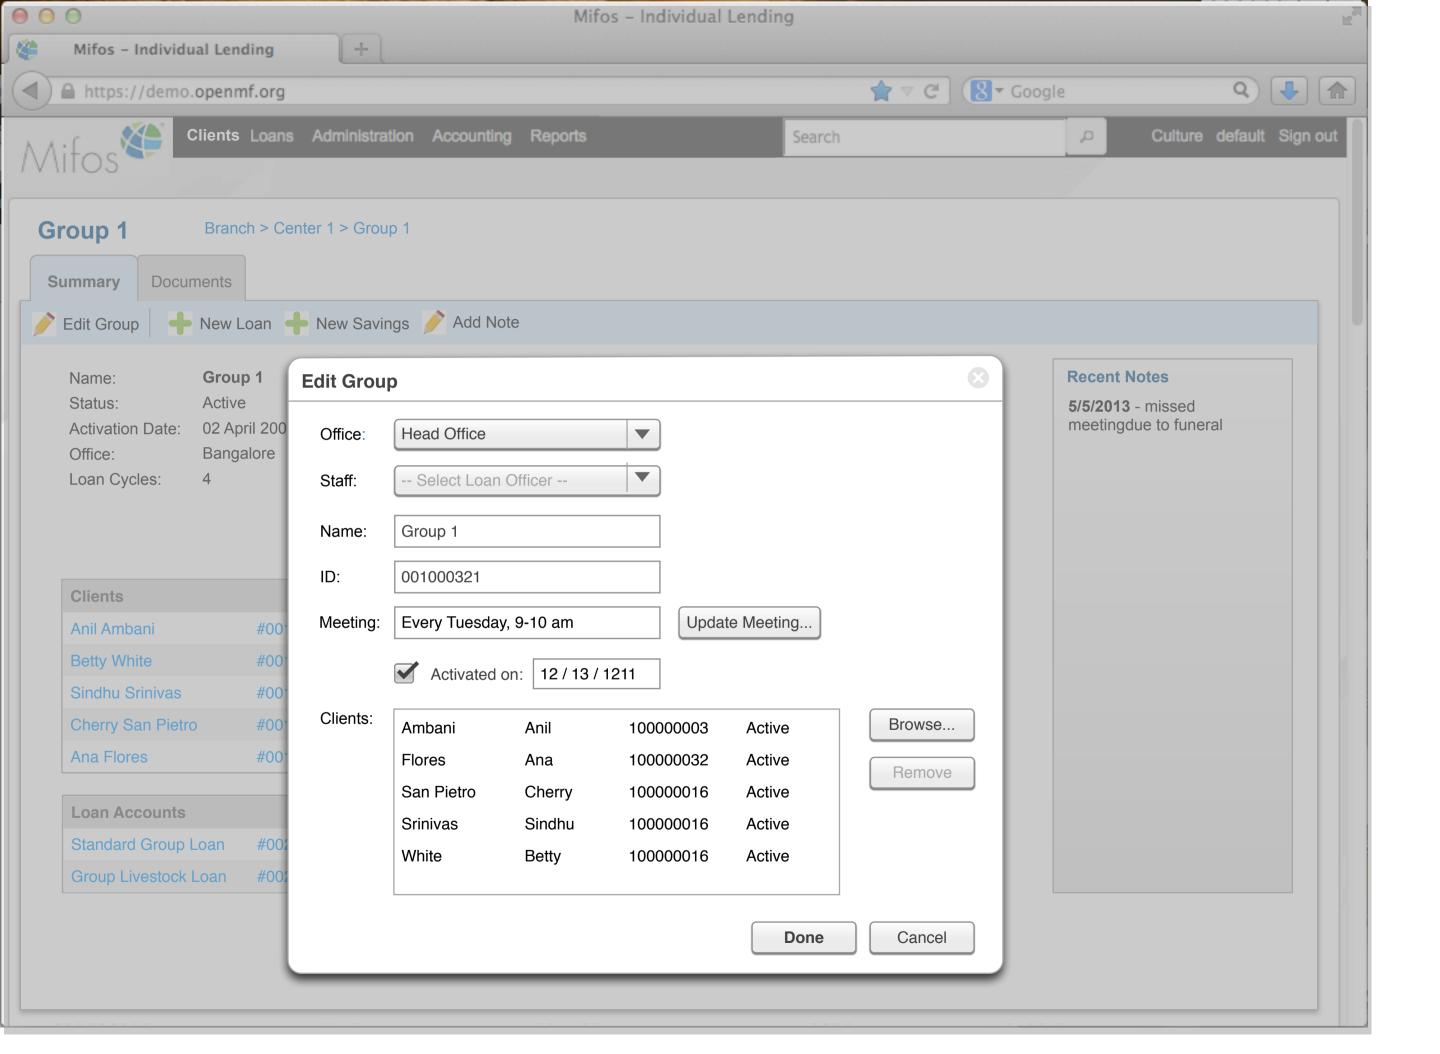

500  | 3,400             |         | 0      |                 |
| 100000017   |     | Pending approval       | Business Loan  |           | 400  | 2,000             |         | 0      |                 |
| 100000018   |     | Approved               | Business Loan  |           | 500  | 2,000             |         | 0      |                 |
| 100000019   |     | Active                 | Festival Loan  |           | 100  | 1000              |         | 0      |                 |
| 100000020   |     | Active                 | Emergency Loan |           | 100  | 1000              |         | 100    |                 |

000

Mifos - Individual Lending

A https://demo.openmf.org

+