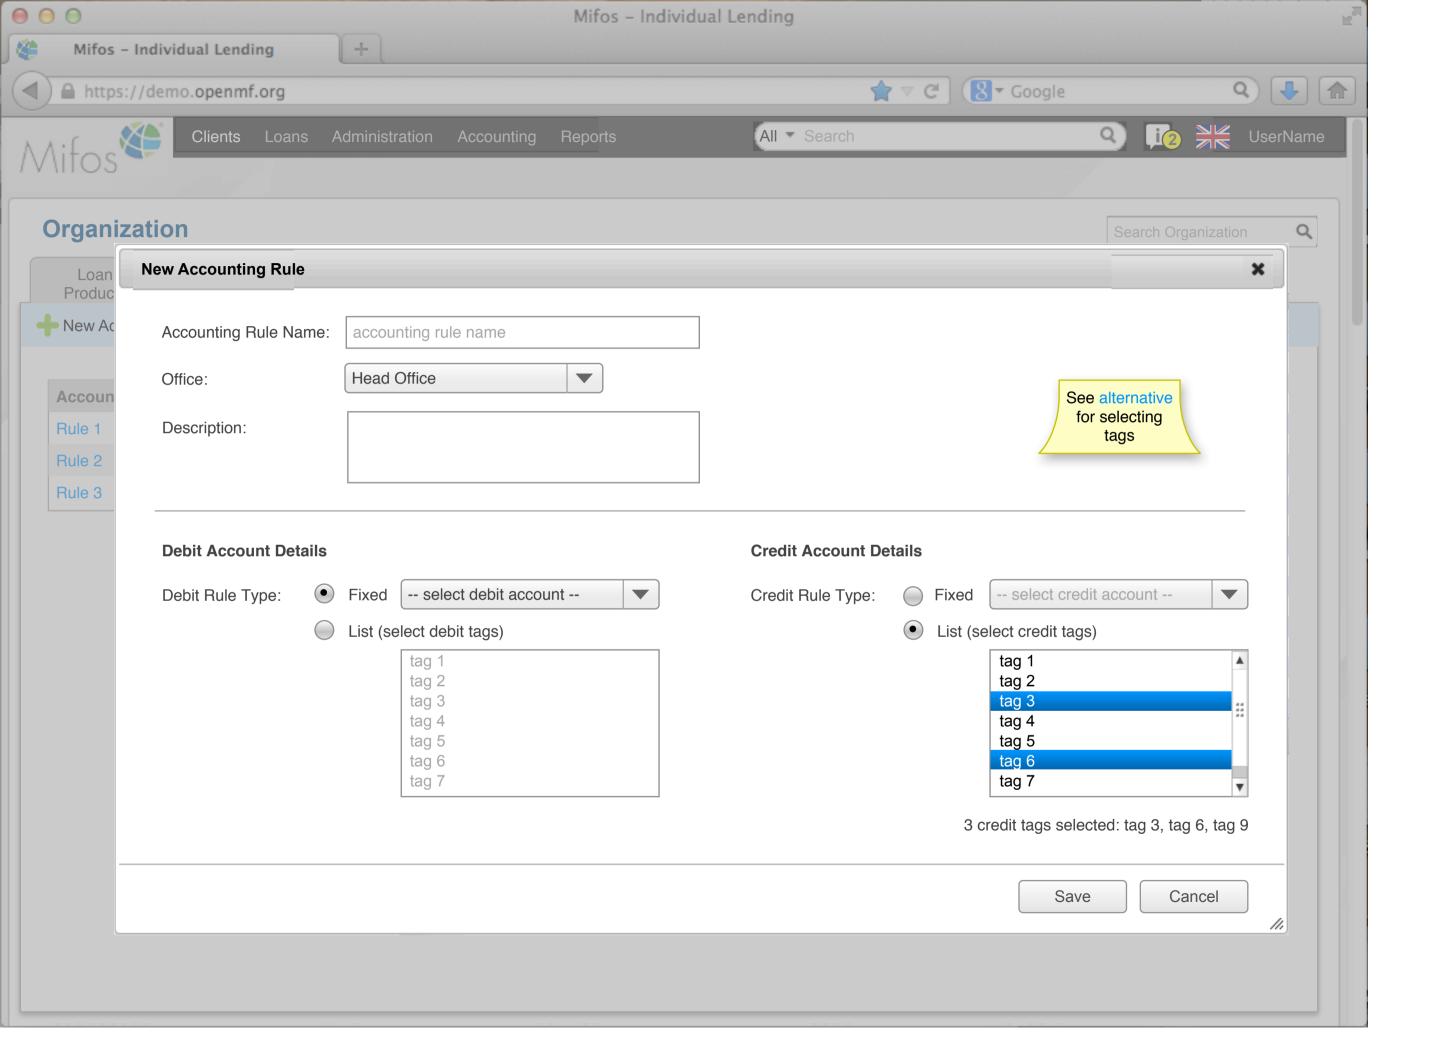

proved               | Car Loan       |           | 500  | 3,400             |         | 0      |                 |
| 100000017   |     | Pending approval       | Business Loan  |           | 400  | 2,000             |         | 0      |                 |
| 100000018   |     | Approved               | Business Loan  |           | 500  | 2,000             |         | 0      |                 |
| 100000019   |     | Active                 | Festival Loan  |           | 100  | 1000              |         | 0      |                 |
| 100000020   |     | Active                 | Emergency Loan |           | 100  | 1000              |         | 100    |                 |

000

Mifos - Individual Lending

A https://demo.openmf.org

+