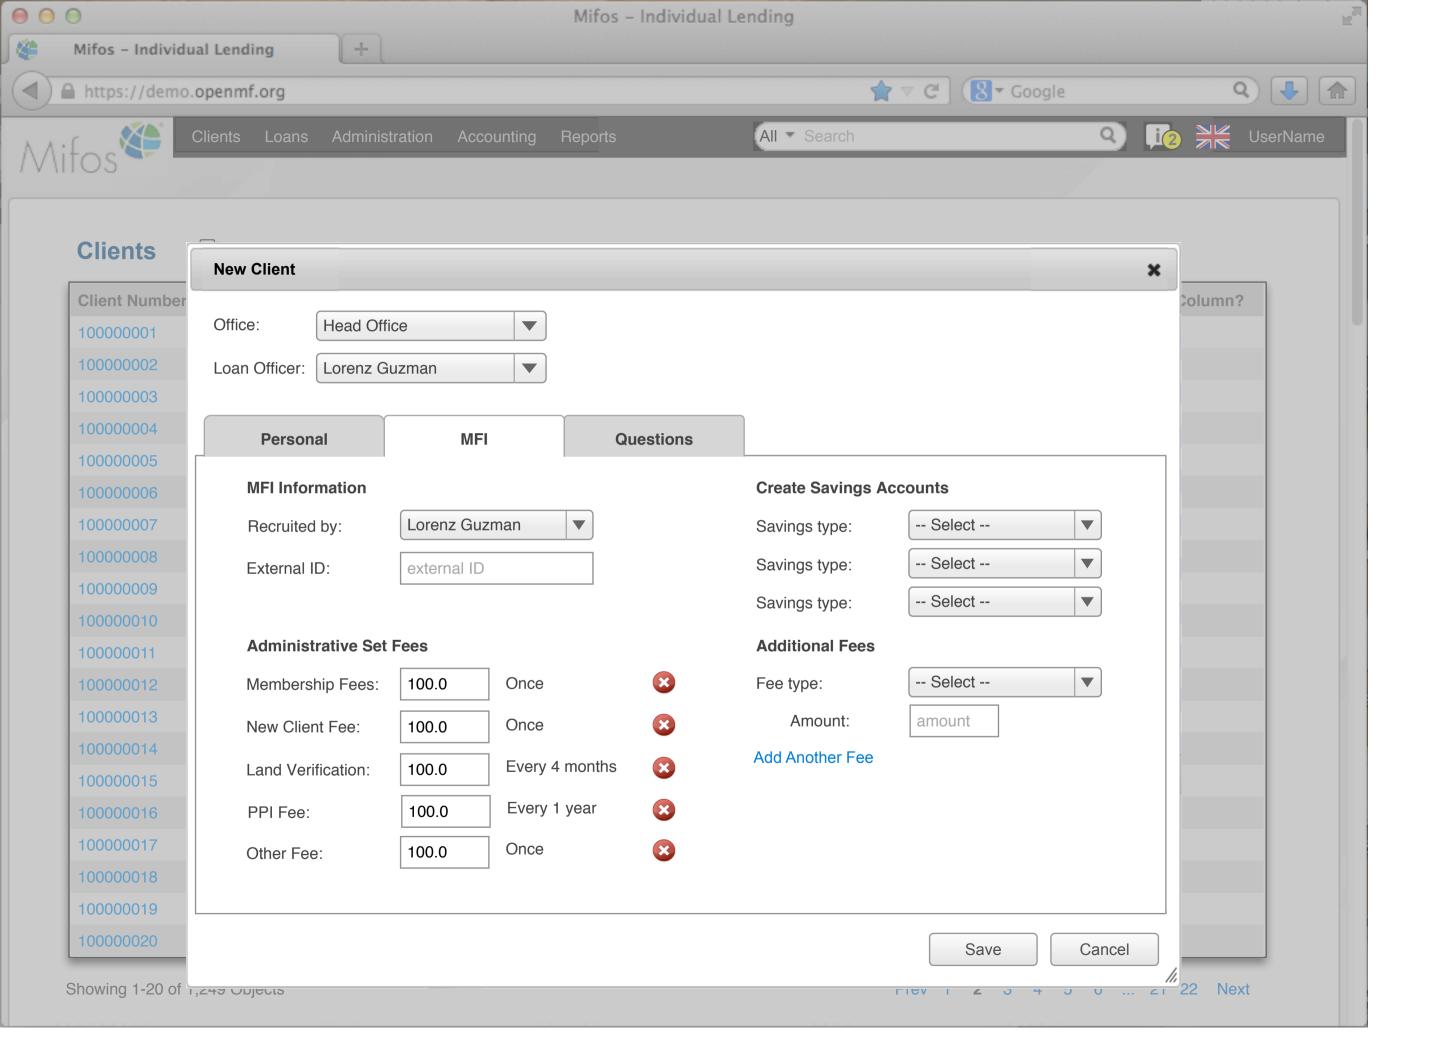

| Clients       | Ne\ | w Client    |            |          |                | Searc        | h Clients C     |
|---------------|-----|-------------|------------|----------|----------------|--------------|-----------------|
| Client Number | *   | Family Name | Given Name | Status   | Loan Officer   | Loan Balance | Another Column? |
| 100000001     |     | San Pietro  | Cherry     | Active   | Lorenz Guzman  | 0.0          |                 |
| 100000002     |     | Cipriano    | Maria      | Active   | Lorenz Guzman  | 0.0          |                 |
| 100000003     |     | Flores      | Ana        | Inactive | Lorenz Guzman  | 0.0          |                 |
| 100000004     |     | Johnson     | Kate T.    | Active   | Lorenz Guzman  | 2132.0       |                 |
| 100000005     |     | Yee         | Francine   | Active   | Lorenz Guzman  | 212.0        |                 |
| 100000006     |     | White       | Betty      | Active   | Sally Magalang | 3214.5       |                 |
| 10000007      |     | Frau        | Madeline   | Active   | Sally Magalang | 521.6        |                 |
| 100000008     |     | Hermanson   | Ken        | Active   | Sally Magalang | 1324.0       |                 |
| 100000009     |     | Whit        | Janet      | Active   | Sally Magalang | 45,313.0     |                 |
| 100000010     |     | Franklin    | Ben        | Active   | Sally Magalang | 314.2        |                 |
| 100000011     |     | White       | Michael    | Inactive | Lorenz Guzman  | 0.0          |                 |
| 100000012     |     | Robinson    | Jennifer   | Active   | Lorenz Guzman  | 212.0        |                 |
| 100000013     |     | Caballero   | Donia      | Active   | Lorenz Guzman  | 2352.0       |                 |
| 100000014     |     | Alvarez     | Livia      | Active   | Lorenz Guzman  | 322.4        |                 |
| 100000015     |     | Valdez      | Bryan      | Active   | Lorenz Guzman  | 1576.0       |                 |
| 100000016     |     | Merquez     | Juanita    | Active   | Lorenz Guzman  | 656.0        |                 |
| 100000017     |     | Srinivas    | Sindhu     | Active   | Aditya Adimari | 5423.0       |                 |
| 100000018     |     | Rayadu      | Radhika    | Active   | Aditya Adimari | 432.1        |                 |
| 100000019     |     | Sharangpani | Madhura    | Active   | Aditya Adimari | 5313.4       |                 |