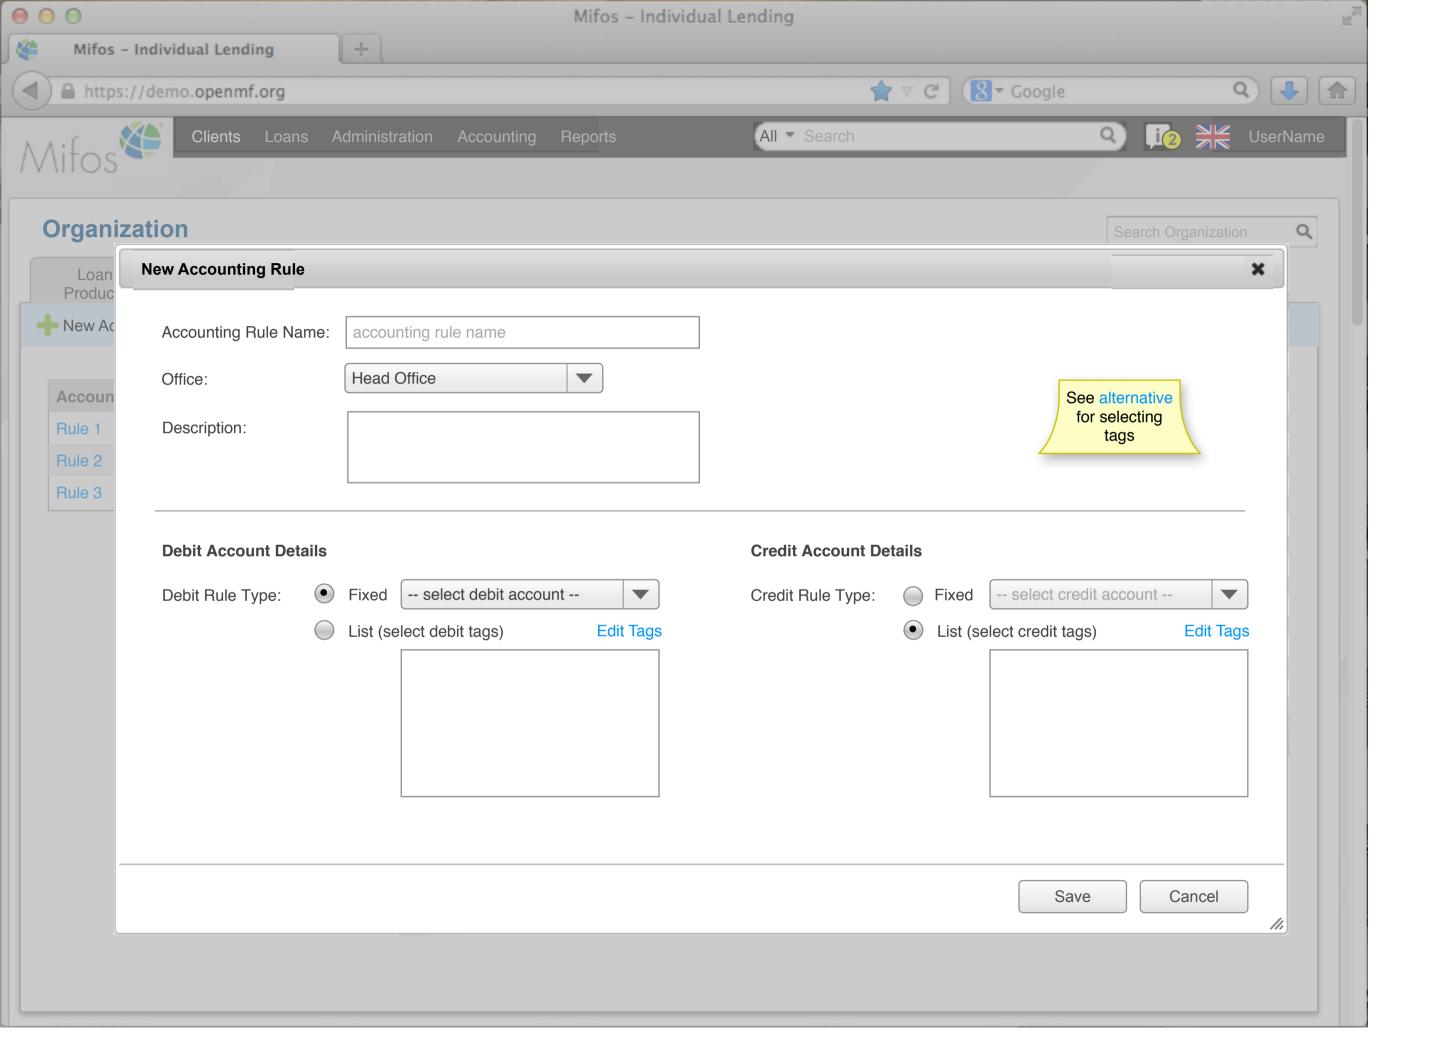

oved               | Car Loan       |           | 500  | 3,400             |         | 0      |                 |
| 100000017   |     | Pending approval       | Business Loan  |           | 400  | 2,000             |         | 0      |                 |
| 100000018   |     | Approved               | Business Loan  |           | 500  | 2,000             |         | 0      |                 |
| 100000019   |     | Active                 | Festival Loan  |           | 100  | 1000              |         | 0      |                 |
| 100000020   |     | Active                 | Emergency Loan |           | 100  | 1000              |         | 100    |                 |

000

Mifos - Individual Lending

A https://demo.openmf.org

+