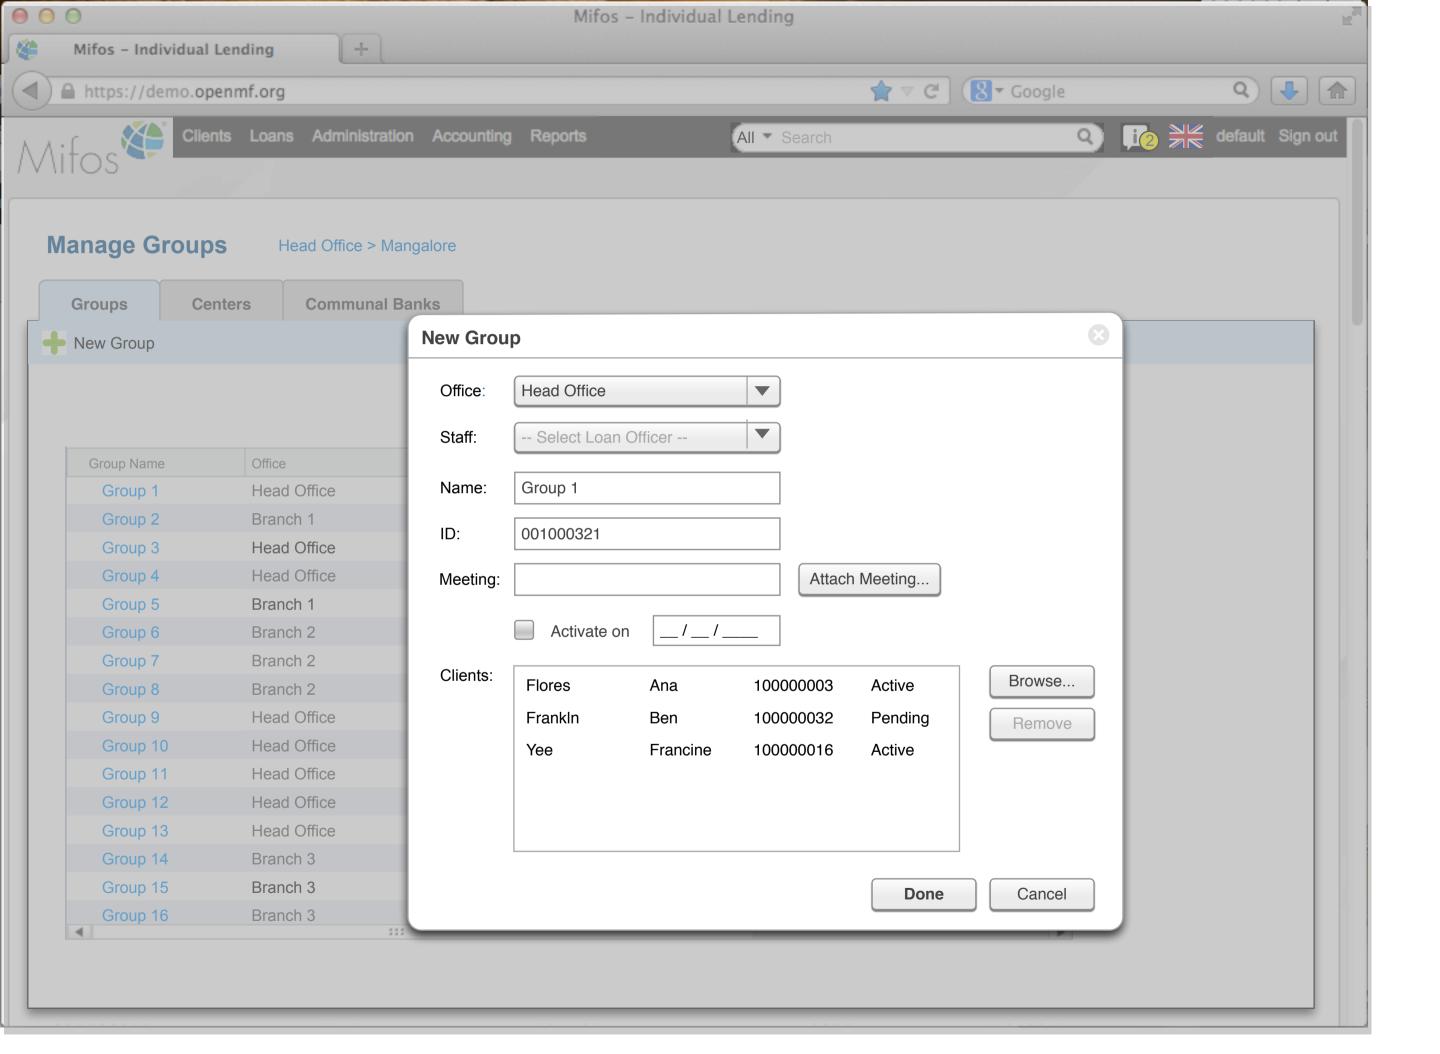

|           | 500  | 3,400             |         | 0      |                 |
| 100000017   |     | Pending approval       | Business Loan  |           | 400  | 2,000             |         | 0      |                 |
| 100000018   |     | Approved               | Business Loan  |           | 500  | 2,000             |         | 0      |                 |
| 100000019   |     | Active                 | Festival Loan  |           | 100  | 1000              |         | 0      |                 |
| 100000020   |     | Active                 | Emergency Loan |           | 100  | 1000              |         | 100    |                 |

000

Mifos - Individual Lending

A https://demo.openmf.org

+