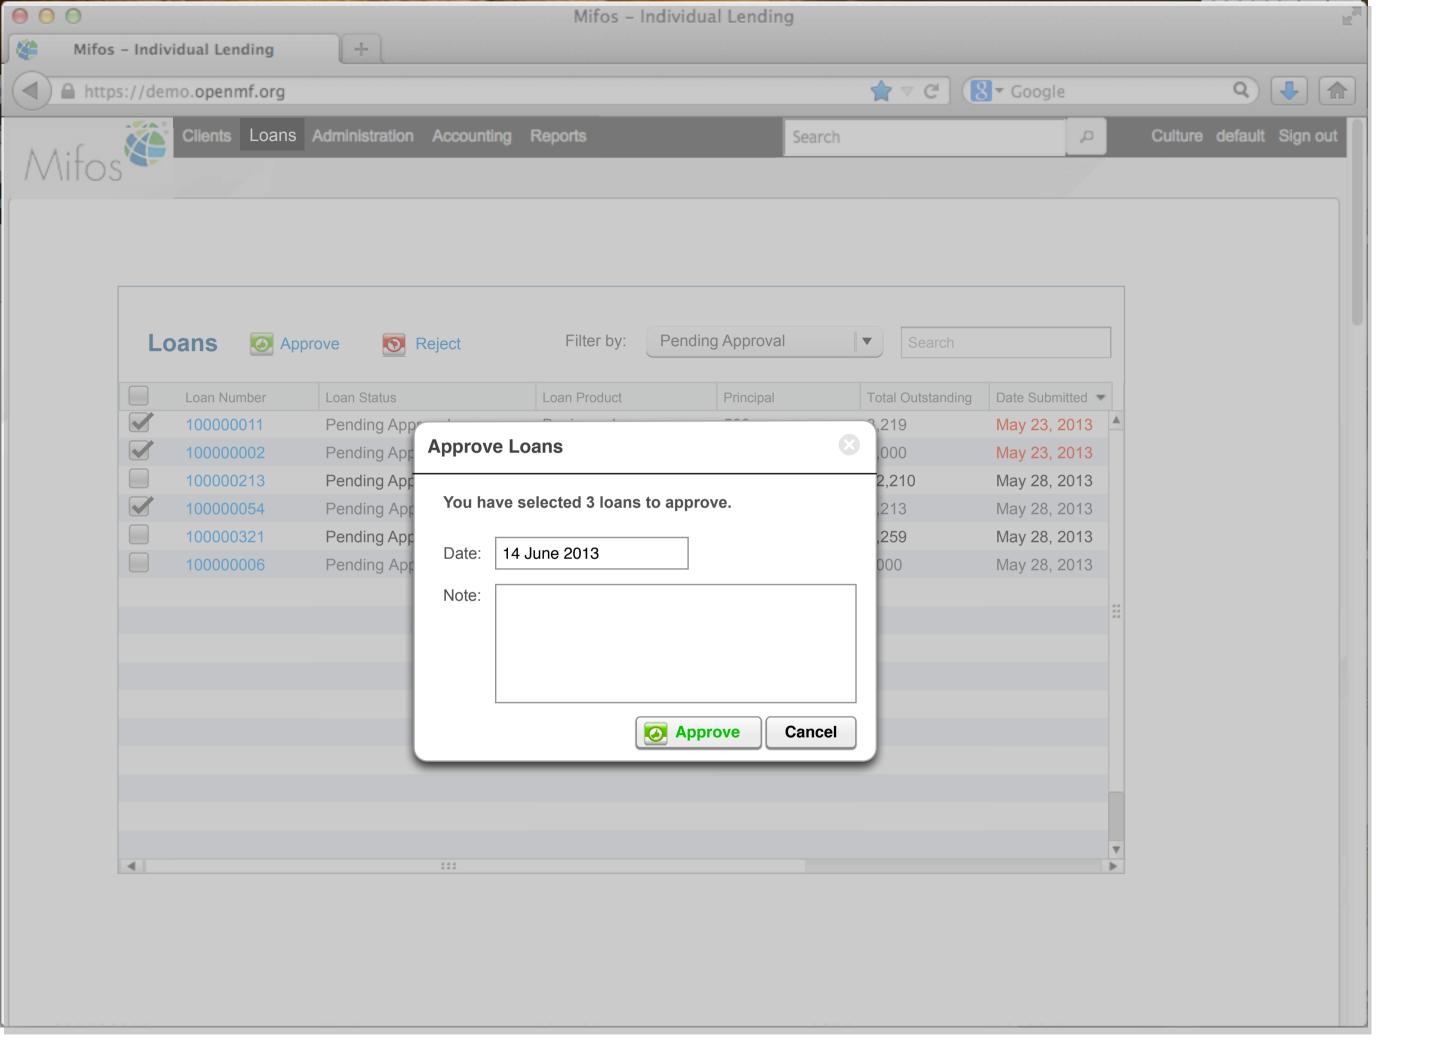

Q

| Loan Number • | Loan Status            | Loan Product   | Principal | Total Outstanding | Overdue | Another Column? |
|---------------|------------------------|----------------|-----------|-------------------|---------|-----------------|
| 100000001     | Active                 | Home Loan      | 1000      | 12,110            | 0       |                 |
| 100000002     | Wintdrawn by applicant | Home Loan      | 2000      | 5,210             | 0       |                 |
| 100000003     | Pending approval       | Home Loan      | 1000      | 32,210            | 0       |                 |
| 100000004     | Active                 | Car Loan       | 1500      | 5,213             | 500     |                 |
| 10000005      | Active in Bad Standing | Car Loan       | 1500      | 3,259             | 3,000   |                 |
| 100000006     | Approved               | Emergency Loan | 100       | 1000              | 0       |                 |
| 10000007      | Active                 | Festival Loan  | 100       | 700               | 0       |                 |
| 100000008     | Closed (written off)   | Festival Loan  | 100       | 600               | 600     |                 |
| 100000009     | Active                 | Business Loan  | 500       | 4,540             | 0       |                 |
| 100000010     | Active                 | Business Loan  | 500       | 5,218             | 0       |                 |
| 100000011     | Active                 | Business Loan  | 500       | 3,219             | 0       |                 |
| 100000012     | Pending Approval       | Business Loan  | 1000      | 3,500             | 0       |                 |
| 100000013     | Active                 | Business Loan  | 500       | 4,211             | 0       |                 |
| 10000014      | Active                 | Home Loan      | 5000      | 34,211            | 0       |                 |
| 100000015     | Active                 | Home Loan      | 1000      | 24,169            | 0       |                 |
| 100000016     | Approved               | Car Loan       | 500       | 3,400             | 0       |                 |
| 100000017     | Pending approval       | Business Loan  | 400       | 2,000             | 0       |                 |
| 100000018     | Approved               | Business Loan  | 500       | 2,000             | 0       |                 |
| 100000019     | Active                 | Festival Loan  | 100       | 1000              | 0       |                 |
| 100000020     | Active                 | Emergency Loan | 100       | 1000              | 100     |                 |

| Loans       | Nev | v Loan                 |                |           |      |                   |         | Pendir | ng Q            |
|-------------|-----|------------------------|----------------|-----------|------|-------------------|---------|--------|-----------------|
| Loan Number | *   | Loan Status            | Loan Product   | Principal |      | Total Outstanding | Overdue |        | Another Column? |
| 100000001   |     | Active                 | Home Loan      |           | 1000 | 12,110            |         | 0      |                 |
| 100000002   |     | Wintdrawn by applicant | Home Loan      |           | 2000 | 5,210             |         | 0      |                 |
| 100000003   |     | Pending approval       | Home Loan      |           | 1000 | 32,210            |         | 0      |                 |
| 100000004   |     | Active                 | Car Loan       |           | 1500 | 5,213             |         | 500    |                 |
| 10000005    |     | Active in Bad Standing | Car Loan       |           | 1500 | 3,259             |         | 3,000  |                 |
| 100000006   |     | Approved               | Emergency Loan |           | 100  | 1000              |         | 0      |                 |
| 10000007    |     | Active                 | Festival Loan  |           | 100  | 700               |         | 0      |                 |
| 100000008   |     | Closed (written off)   | Festival Loan  |           | 100  | 600               |         | 600    |                 |
| 100000009   |     | Active                 | Business Loan  |           | 500  | 4,540             |         | 0      |                 |
| 100000010   |     | Active                 | Business Loan  |           | 500  | 5,218             |         | 0      |                 |
| 100000011   |     | Active                 | Business Loan  |           | 500  | 3,219             |         | 0      |                 |
| 100000012   |     | Pending Approval       | Business Loan  |           | 1000 | 3,500             |         | 0      |                 |
| 100000013   |     | Active                 | Business Loan  |           | 500  | 4,211             |         | 0      |                 |
| 100000014   |     | Active                 | Home Loan      |           | 5000 | 34,211            |         | 0      |                 |
| 100000015   |     | Active                 | Home Loan      |           | 1000 | 24,169            |         | 0      |                 |
| 100000016   |     | Approved               | Car Loan       |           | 500  | 3,400             |         | 0      |                 |
| 100000017   |     | Pending approval       | Business Loan  |           | 400  | 2,000             |         | 0      |                 |
| 100000018   |     | Approved               | Business Loan  |           | 500  | 2,000             |         | 0      |                 |
| 100000019   |     | Active                 | Festival Loan  |           | 100  | 1000              |         | 0      |                 |
| 100000020   |     | Active                 | Emergency Loan |           | 100  | 1000              |         | 100    |                 |