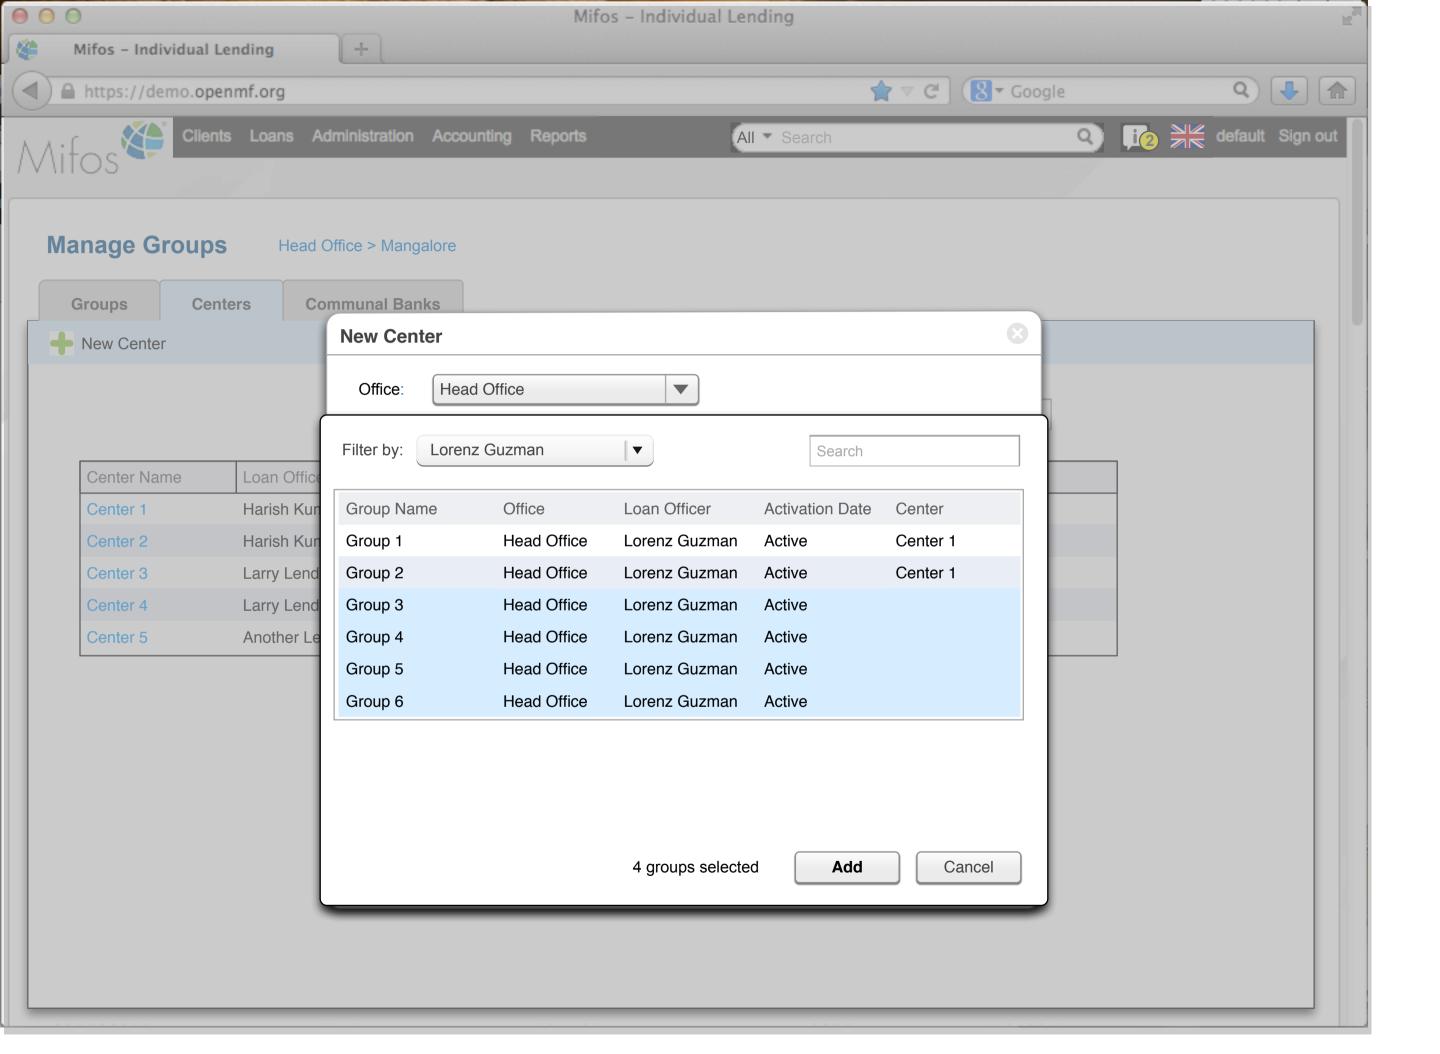

500  | 3,400             |         | 0      |                 |
| 100000017   |     | Pending approval       | Business Loan  |           | 400  | 2,000             |         | 0      |                 |
| 100000018   |     | Approved               | Business Loan  |           | 500  | 2,000             |         | 0      |                 |
| 100000019   |     | Active                 | Festival Loan  |           | 100  | 1000              |         | 0      |                 |
| 100000020   |     | Active                 | Emergency Loan |           | 100  | 1000              |         | 100    |                 |

000

Mifos - Individual Lending

A https://demo.openmf.org

+