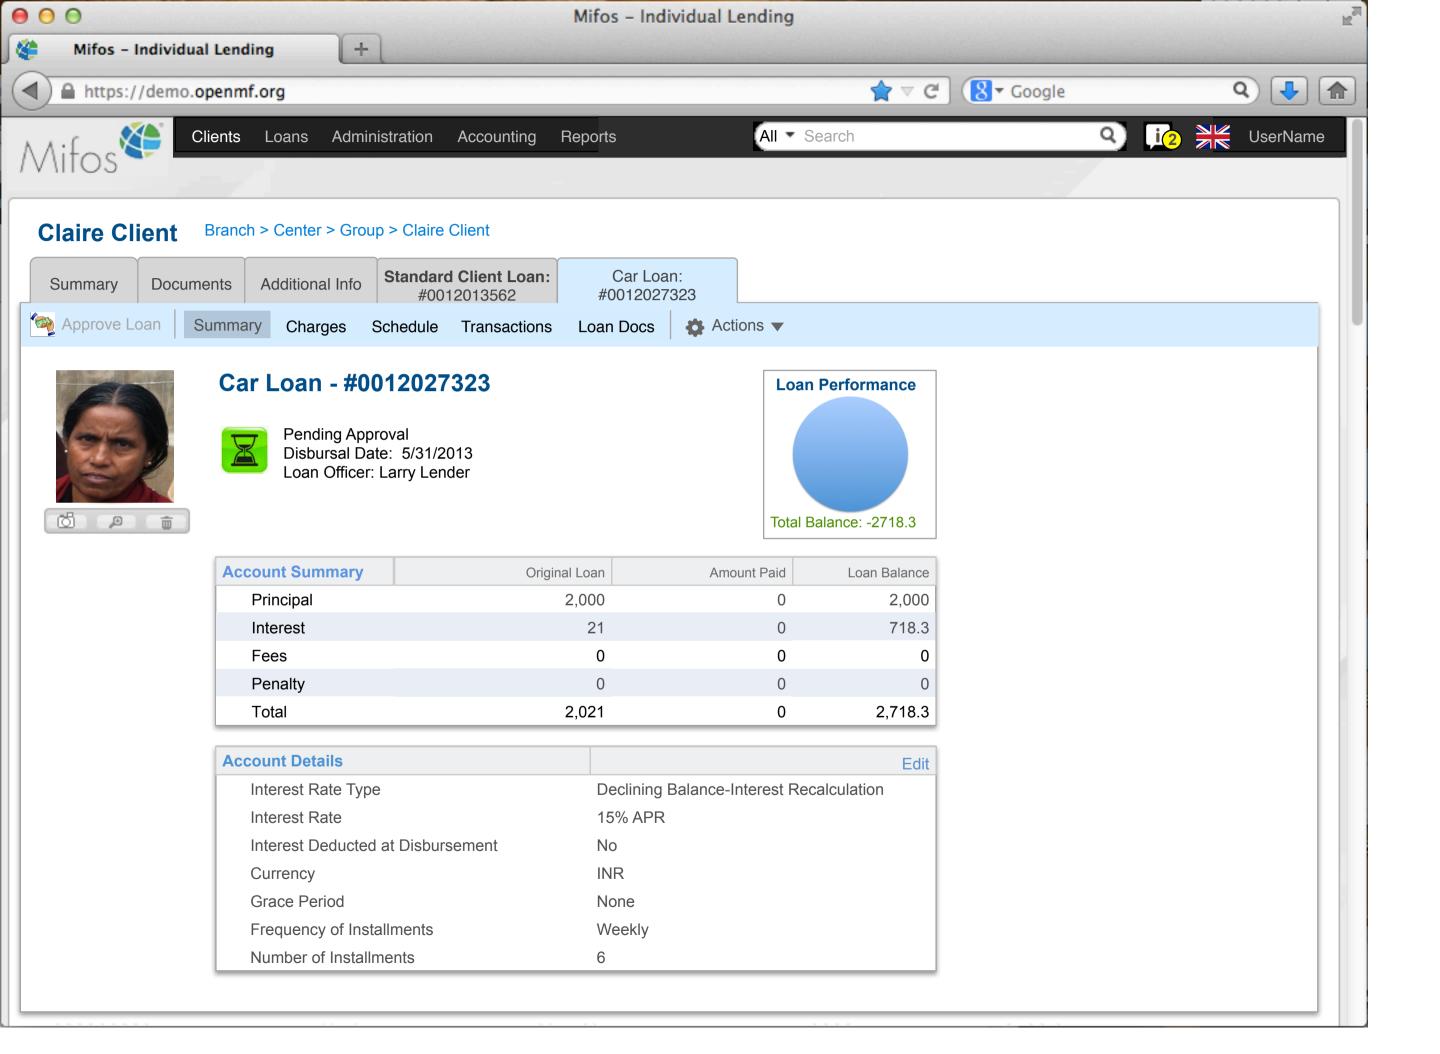

n  | 2352.0       |                 |
| 100000014     |     | Alvarez     | Livia      | Active   | Lorenz Guzman  | 322.4        |                 |
| 100000015     |     | Valdez      | Bryan      | Active   | Lorenz Guzman  | 1576.0       |                 |
| 100000016     |     | Merquez     | Juanita    | Active   | Lorenz Guzman  | 656.0        |                 |
| 100000017     |     | Srinivas    | Sindhu     | Active   | Aditya Adimari | 5423.0       |                 |
| 100000018     |     | Rayadu      | Radhika    | Active   | Aditya Adimari | 432.1        |                 |
| 100000019     |     | Sharangpani | Madhura    | Active   | Aditya Adimari | 5313.4       |                 |

Active

Rajaraman

Ravi

100000020

431.3

Aditya Adimari









































Mifos - Individual Lending

https://demo.openmf.org

000

Clients Loans

Administration Accounting

+

All - Search

Reports

UserName





Search Loans

Q

| Loan Number • | Loan Status            | Loan Product   | Principal | Total Outstanding | Overdue | Another Column? |
|---------------|------------------------|----------------|-----------|-------------------|---------|-----------------|
| 100000001     | Active                 | Home Loan      | 1000      | 12,110            | 0       |                 |
| 100000002     | Wintdrawn by applicant | Home Loan      | 2000      | 5,210             | 0       |                 |
| 100000003     | Pending approval       | Home Loan      | 1000      | 32,210            | 0       |                 |
| 100000004     | Active