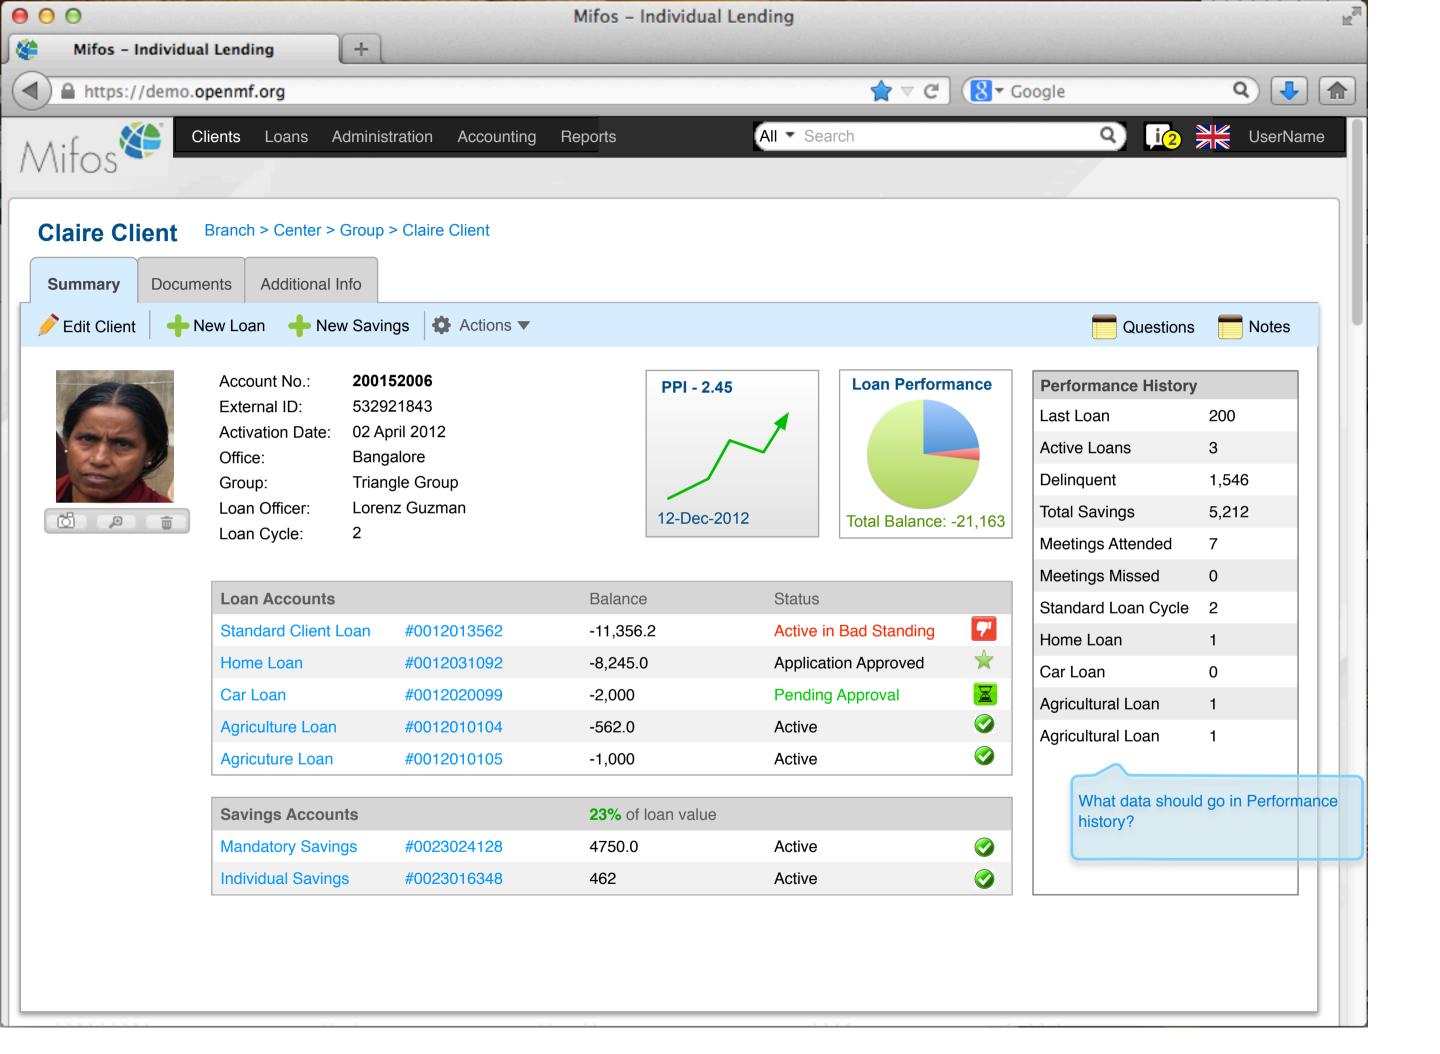

Active   | Lorenz Guzman  | 2352.0       |                 |
| 100000014     |     | Alvarez     | Livia      | Active   | Lorenz Guzman  | 322.4        |                 |
| 100000015     |     | Valdez      | Bryan      | Active   | Lorenz Guzman  | 1576.0       |                 |
| 100000016     |     | Merquez     | Juanita    | Active   | Lorenz Guzman  | 656.0        |                 |
| 100000017     |     | Srinivas    | Sindhu     | Active   | Aditya Adimari | 5423.0       |                 |
| 100000018     |     | Rayadu      | Radhika    | Active   | Aditya Adimari | 432.1        |                 |
| 100000019     |     | Sharangpani | Madhura    | Active   | Aditya Adimari | 5313.4       |                 |

Active

Rajaraman

Ravi

100000020

431.3

Aditya Adimari









































Mifos - Individual Lending

https://demo.openmf.org

000

Clients Loans

Administration Accounting

+

All - Search

Reports

UserName





Search Loans

Q

| Loan Number • | Loan Status            | Loan Product   | Principal | Total Outstanding | Overdue | Another Column? |
|---------------|------------------------|----------------|-----------|-------------------|---------|-----------------|
| 100000001     | Active                 | Home Loan      | 1000      | 12,110            | 0       |                 |
| 100000002     | Wintdrawn by applicant | Home Loan      | 2000      | 5,210             | 0       |                 |
| 100000003     | Pending approval       | Home Loan      | 1000      | 32,210            | 0       |                 |
| 1000000