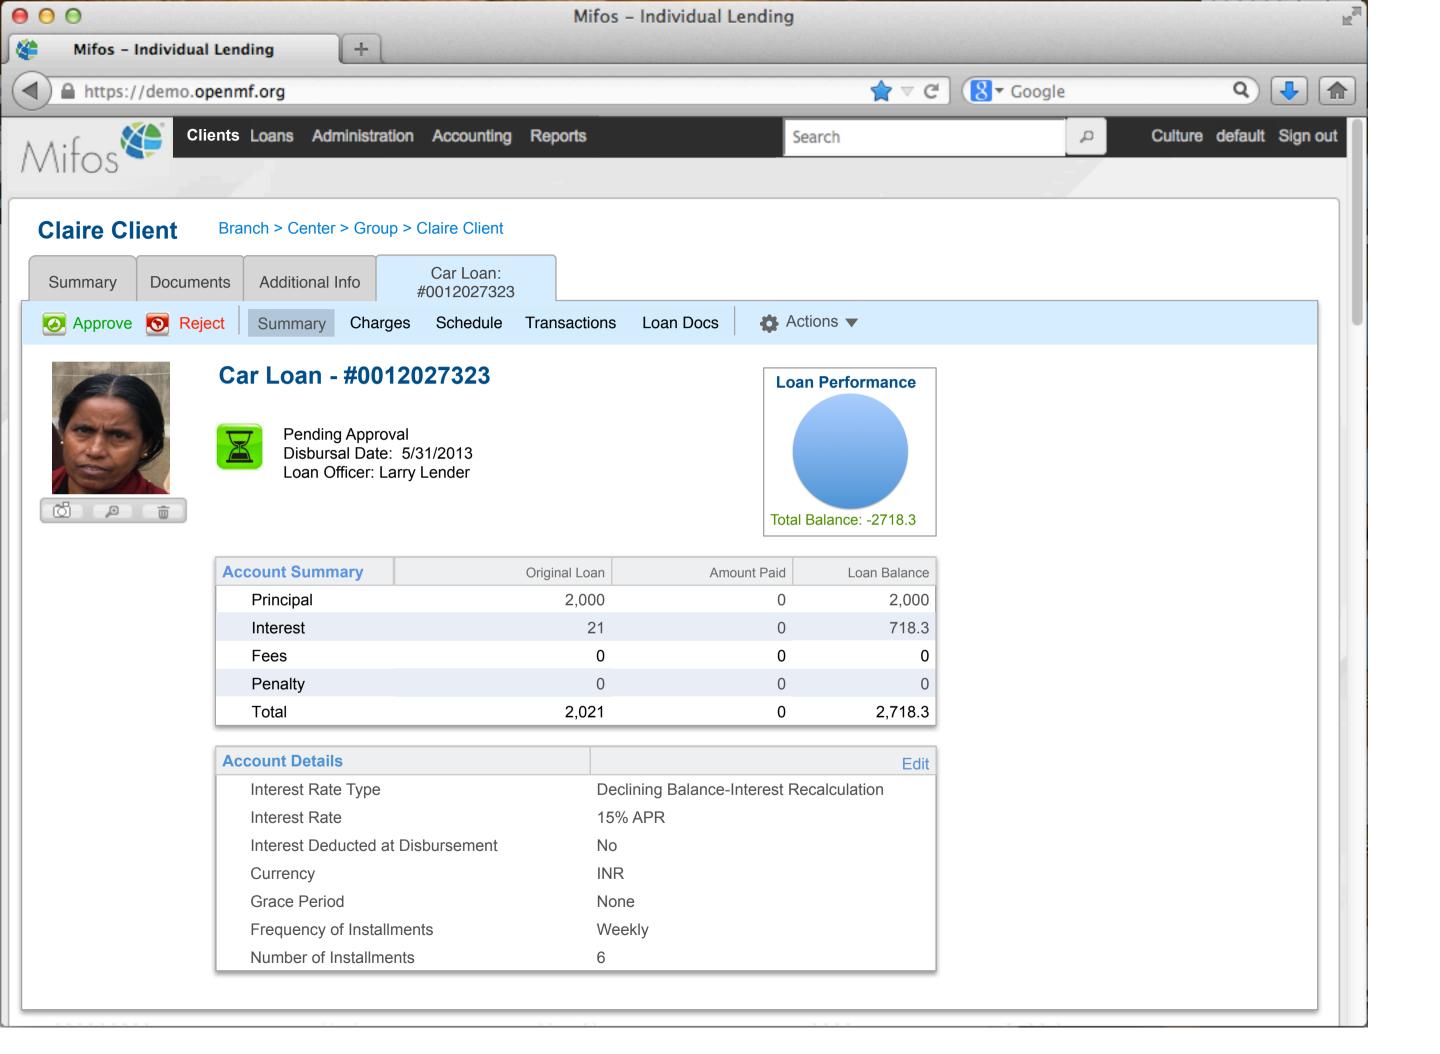

Q

| Loan Number • | Loan Status            | Loan Product   | Principal | Total Outstanding | Overdue | Another Column? |
|---------------|------------------------|----------------|-----------|-------------------|---------|-----------------|
| 100000001     | Active                 | Home Loan      | 1000      | 12,110            | 0       |                 |
| 100000002     | Wintdrawn by applicant | Home Loan      | 2000      | 5,210             | 0       |                 |
| 100000003     | Pending approval       | Home Loan      | 1000      | 32,210            | 0       |                 |
| 100000004     | Active                 | Car Loan       | 1500      | 5,213             | 500     |                 |
| 10000005      | Active in Bad Standing | Car Loan       | 1500      | 3,259             | 3,000   |                 |
| 100000006     | Approved               | Emergency Loan | 100       | 1000              | 0       |                 |
| 10000007      | Active                 | Festival Loan  | 100       | 700               | 0       |                 |
| 100000008     | Closed (written off)   | Festival Loan  | 100       | 600               | 600     |                 |
| 100000009     | Active                 | Business Loan  | 500       | 4,540             | 0       |                 |
| 100000010     | Active                 | Business Loan  | 500       | 5,218             | 0       |                 |
| 100000011     | Active                 | Business Loan  | 500       | 3,219             | 0       |                 |
| 100000012     | Pending Approval       | Business Loan  | 1000      | 3,500             | 0       |                 |
| 100000013     | Active                 | Business Loan  | 500       | 4,211             | 0       |                 |
| 10000014      | Active                 | Home Loan      | 5000      | 34,211            | 0       |                 |
| 100000015     | Active                 | Home Loan      | 1000      | 24,169            | 0       |                 |
| 100000016     | Approved               | Car Loan       | 500       | 3,400             | 0       |                 |
| 100000017     | Pending approval       | Business Loan  | 400       | 2,000             | 0       |                 |
| 100000018     | Approved               | Business Loan  | 500       | 2,000             | 0       |                 |
| 100000019     | Active                 | Festival Loan  | 100       | 1000              | 0       |                 |
| 100000020     | Active                 | Emergency Loan | 100       | 1000              | 100     |                 |

| Loans       | Nev | v Loan                 |                |           |      |                   |         | Pendir | ng Q            |
|-------------|-----|------------------------|----------------|-----------|------|-------------------|---------|--------|-----------------|
| Loan Number | *   | Loan Status            | Loan Product   | Principal |      | Total Outstanding | Overdue |        | Another Column? |
| 100000001   |     | Active                 | Home Loan      |           | 1000 | 12,110            |         | 0      |                 |
| 100000002   |     | Wintdrawn by applicant | Home Loan      |           | 2000 | 5,210             |         | 0      |                 |
| 100000003   |     | Pending approval       | Home Loan      |           | 1000 | 32,210            |         | 0      |                 |
| 100000004   |     | Active                 | Car Loan       |           | 1500 | 5,213             |         | 500    |                 |
| 10000005    |     | Active in Bad Standing | Car Loan       |           | 1500 | 3,259             |         | 3,000  |                 |
| 100000006   |     | Approved               | Emergency Loan |           | 100  | 1000              |         | 0      |                 |
| 10000007    |     | Active                 | Festival Loan  |           | 100  | 700               |         | 0      |                 |
| 100000008   |     | Closed (written off)   | Festival Loan  |           | 100  | 600               |         | 600    |                 |
| 100000009   |     | Active                 | Business Loan  |           | 500  | 4,540             |         | 0      |                 |
| 100000010   |     | Active                 | Business Loan  |           | 500  | 5,218             |         | 0      |                 |
| 100000011   |     | Active                 | Business Loan  |           | 500  | 3,219             |         | 0      |                 |
| 100000012   |     | Pending Approval       | Business Loan  |           | 1000 | 3,500             |         | 0      |                 |
| 100000013   |     | Active                 | Business Loan  |           | 500  | 4,211             |         | 0      |                 |
| 100000014   |     | Active                 | Home Loan      |           | 5000 | 34,211            |         | 0      |                 |
| 100000015   |     | Active                 | Home Loan      |           | 1000 | 24,169            |         | 0      |                 |
| 100000016   |     | Approved               | Car Loan       |           | 500  | 3,400             |         | 0      |                 |
| 100000017   |     | Pending approval       | Business Loan  |           | 400  | 2,000             |         | 0      |                 |
| 100000018   |     | Approved               | Business Loan  |           | 500  | 2,000             |         | 0      |                 |
| 100000019   |     | Active                 | Festival Loan  |           | 100  | 1000              |         | 0      |                 |
| 100000020   |     | Active                 | Emergency Loan |           | 100  | 1000              |         | 100    |                 |