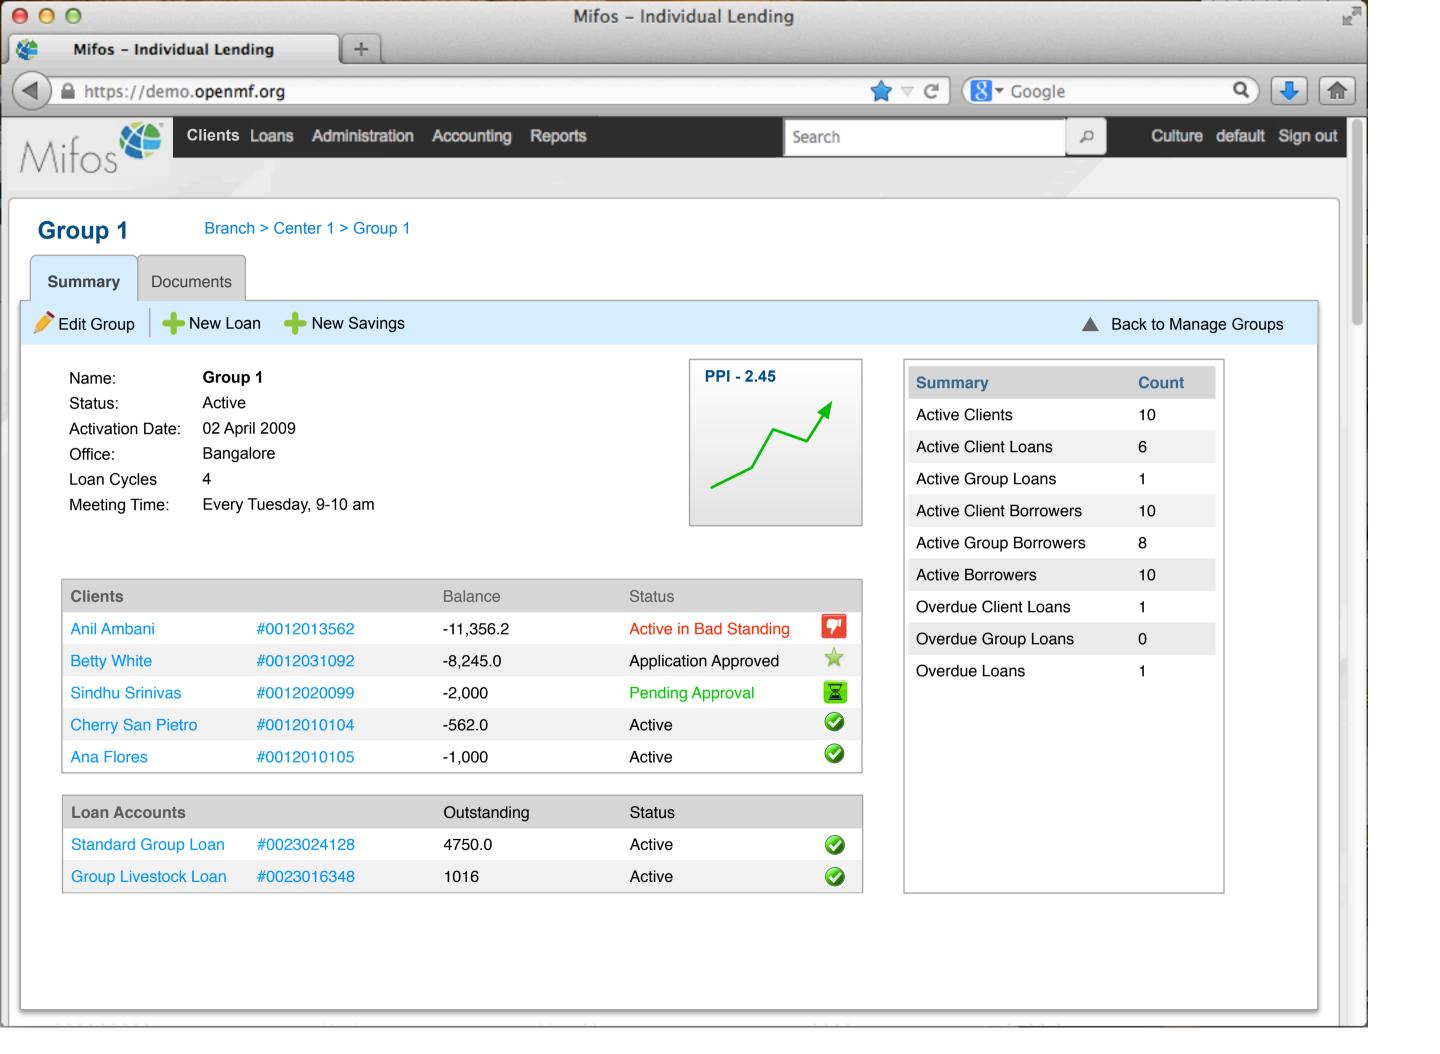

|           | 500  | 3,400             |         | 0      |                 |
| 100000017   |     | Pending approval       | Business Loan  |           | 400  | 2,000             |         | 0      |                 |
| 100000018   |     | Approved               | Business Loan  |           | 500  | 2,000             |         | 0      |                 |
| 100000019   |     | Active                 | Festival Loan  |           | 100  | 1000              |         | 0      |                 |
| 100000020   |     | Active                 | Emergency Loan |           | 100  | 1000              |         | 100    |                 |

000

Mifos - Individual Lending

A https://demo.openmf.org

+