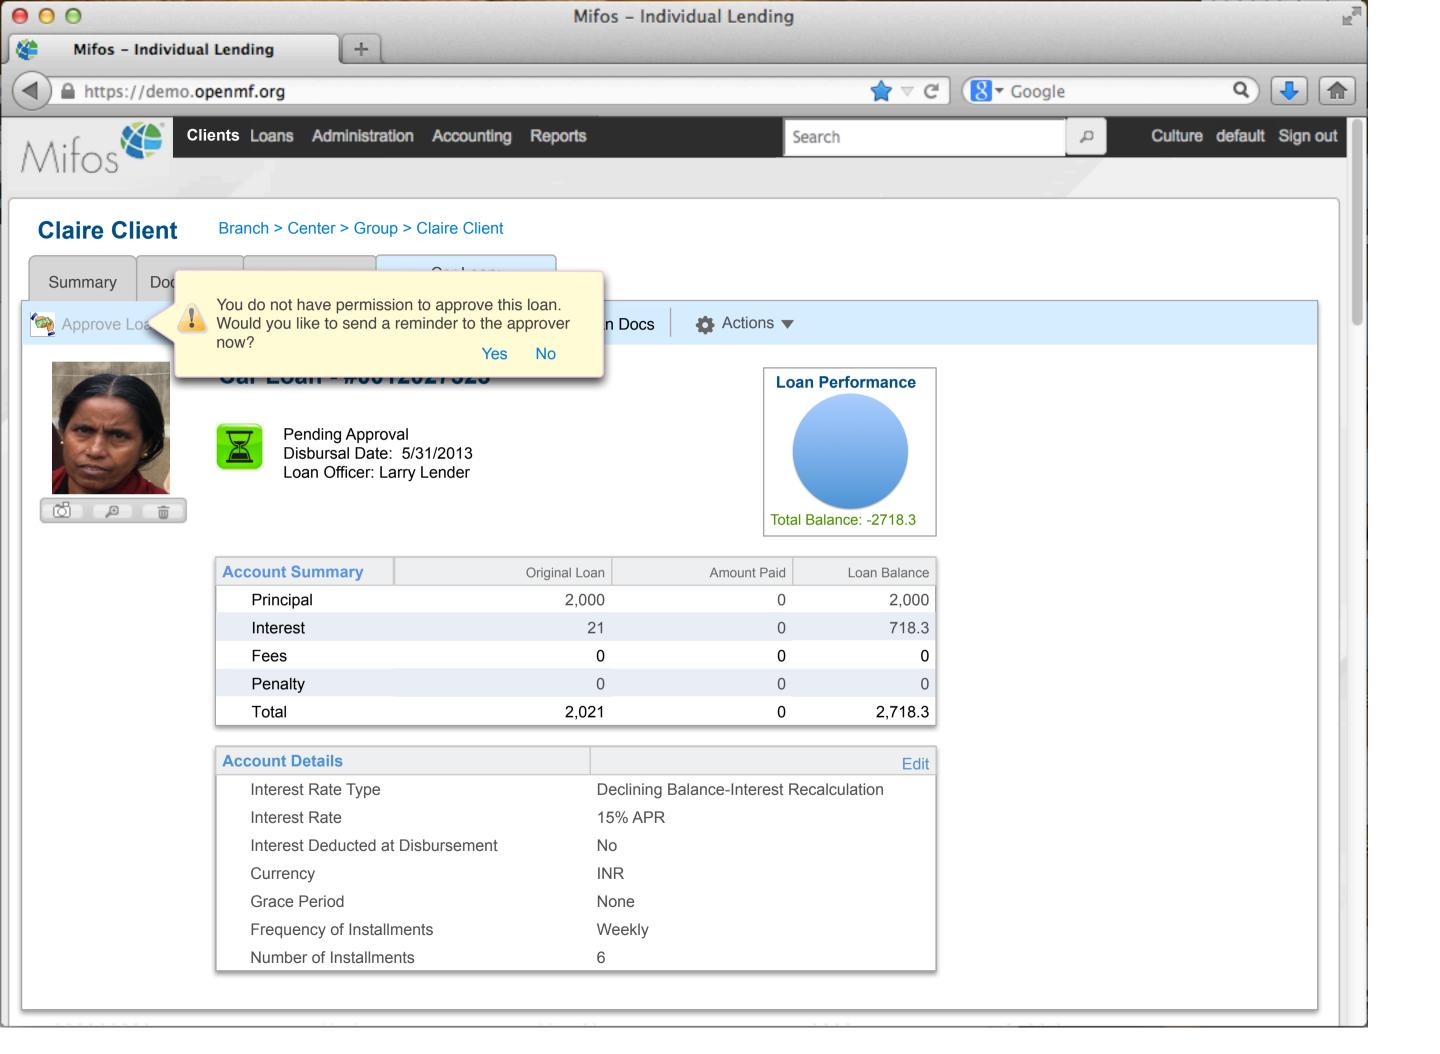

| 2352.0       |                 |
| 100000014     |     | Alvarez     | Livia      | Active   | Lorenz Guzman  | 322.4        |                 |
| 100000015     |     | Valdez      | Bryan      | Active   | Lorenz Guzman  | 1576.0       |                 |
| 100000016     |     | Merquez     | Juanita    | Active   | Lorenz Guzman  | 656.0        |                 |
| 100000017     |     | Srinivas    | Sindhu     | Active   | Aditya Adimari | 5423.0       |                 |
| 100000018     |     | Rayadu      | Radhika    | Active   | Aditya Adimari | 432.1        |                 |
| 100000019     |     | Sharangpani | Madhura    | Active   | Aditya Adimari | 5313.4       |                 |

Active

Rajaraman

Ravi

100000020

431.3

Aditya Adimari









































Mifos - Individual Lending

https://demo.openmf.org

000

Clients Loans

Administration Accounting

+

All - Search

Reports

UserName





Search Loans

Q

| Loan Number • | Loan Status            | Loan Product   | Principal | Total Outstanding | Overdue | Another Column? |
|---------------|------------------------|----------------|-----------|-------------------|---------|-----------------|
| 100000001     | Active                 | Home Loan      | 1000      | 12,110            | 0       |                 |
| 100000002     | Wintdrawn by applicant | Home Loan      | 2000      | 5,210             | 0       |                 |
| 100000003     | Pending approval       | Home Loan      | 1000      | 32,210            | 0       |                 |
| 100000004     | Active