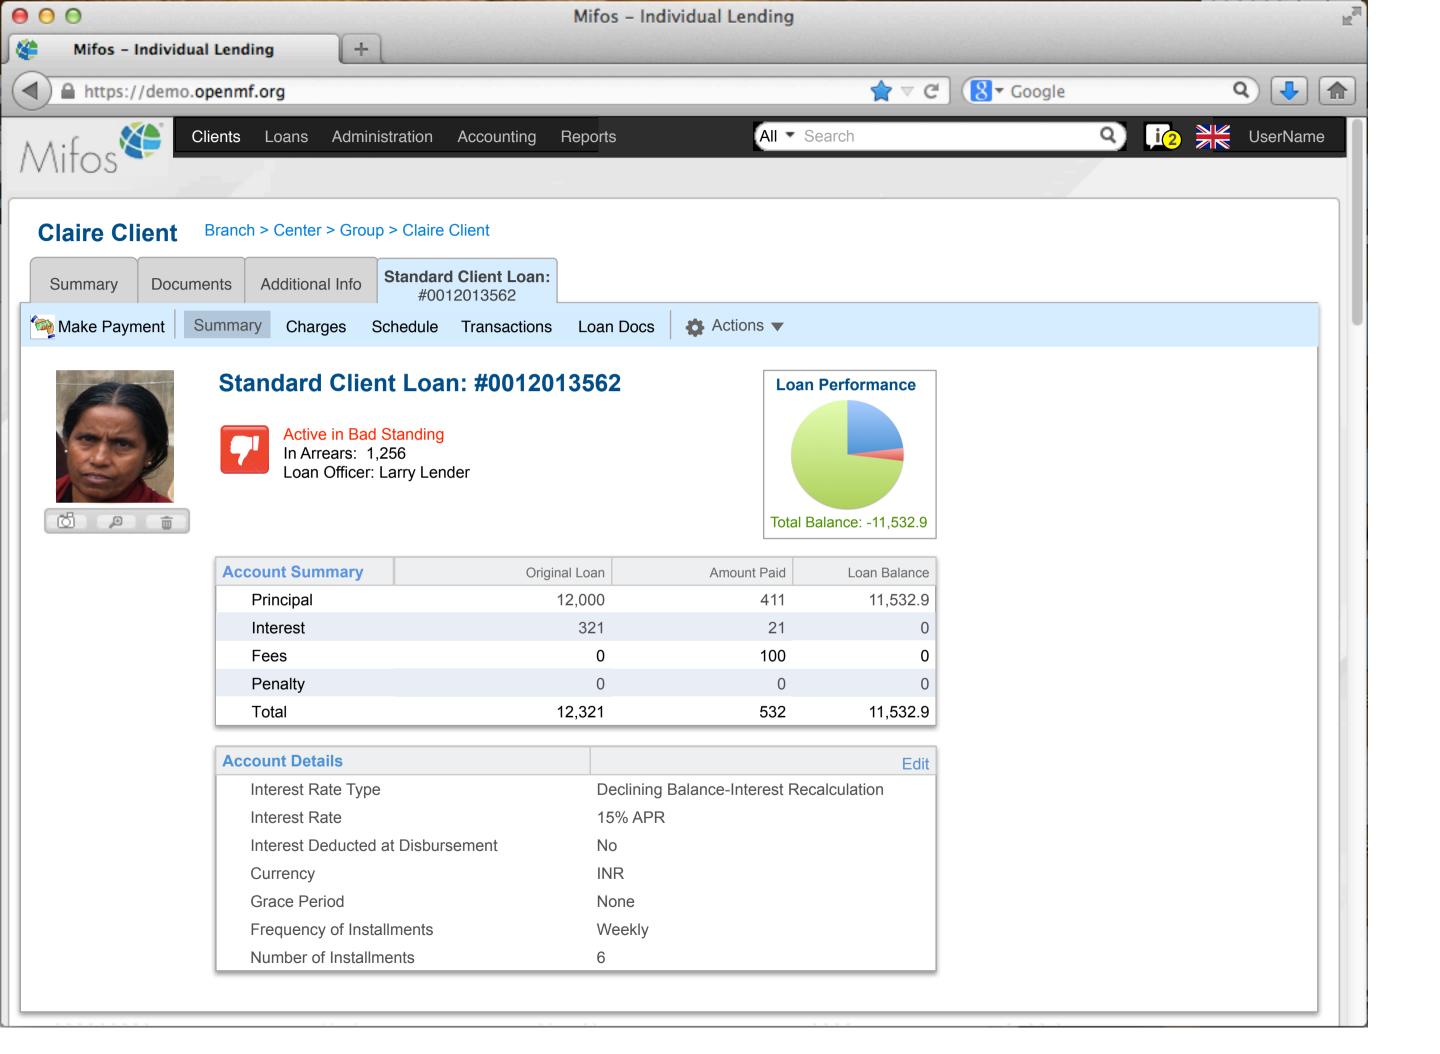

Guzman  | 2352.0       |                 |
| 100000014     |     | Alvarez     | Livia      | Active   | Lorenz Guzman  | 322.4        |                 |
| 100000015     |     | Valdez      | Bryan      | Active   | Lorenz Guzman  | 1576.0       |                 |
| 100000016     |     | Merquez     | Juanita    | Active   | Lorenz Guzman  | 656.0        |                 |
| 100000017     |     | Srinivas    | Sindhu     | Active   | Aditya Adimari | 5423.0       |                 |
| 100000018     |     | Rayadu      | Radhika    | Active   | Aditya Adimari | 432.1        |                 |
| 100000019     |     | Sharangpani | Madhura    | Active   | Aditya Adimari | 5313.4       |                 |

Active

Rajaraman

Ravi

100000020

431.3

Aditya Adimari









































Mifos - Individual Lending

https://demo.openmf.org

000

Clients Loans

Administration Accounting

+

All - Search

Reports

UserName





Search Loans

Q

| Loan Number • | Loan Status            | Loan Product   | Principal | Total Outstanding | Overdue | Another Column? |
|---------------|------------------------|----------------|-----------|-------------------|---------|-----------------|
| 100000001     | Active                 | Home Loan      | 1000      | 12,110            | 0       |                 |
| 100000002     | Wintdrawn by applicant | Home Loan      | 2000      | 5,210             | 0       |                 |
| 100000003     | Pending approval       | Home Loan      | 1000      | 32,210            | 0       |                 |
| 100000004     | Active