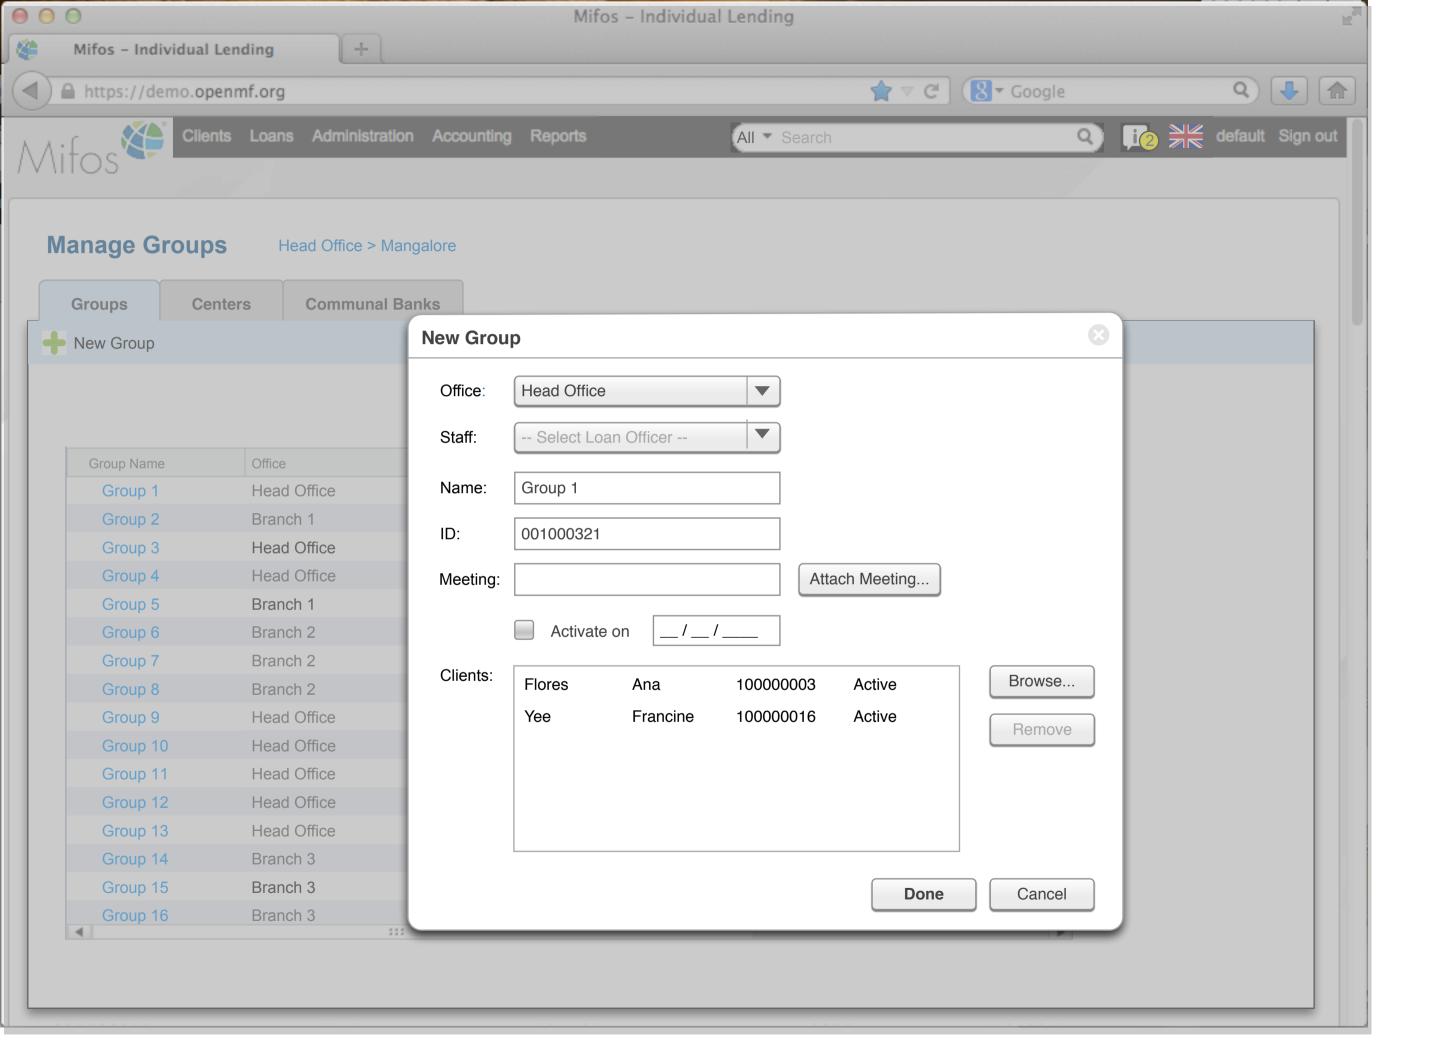

|           | 500  | 3,400             |         | 0      |                 |
| 100000017   |     | Pending approval       | Business Loan  |           | 400  | 2,000             |         | 0      |                 |
| 100000018   |     | Approved               | Business Loan  |           | 500  | 2,000             |         | 0      |                 |
| 100000019   |     | Active                 | Festival Loan  |           | 100  | 1000              |         | 0      |                 |
| 100000020   |     | Active                 | Emergency Loan |           | 100  | 1000              |         | 100    |                 |

000

Mifos - Individual Lending

A https://demo.openmf.org

+