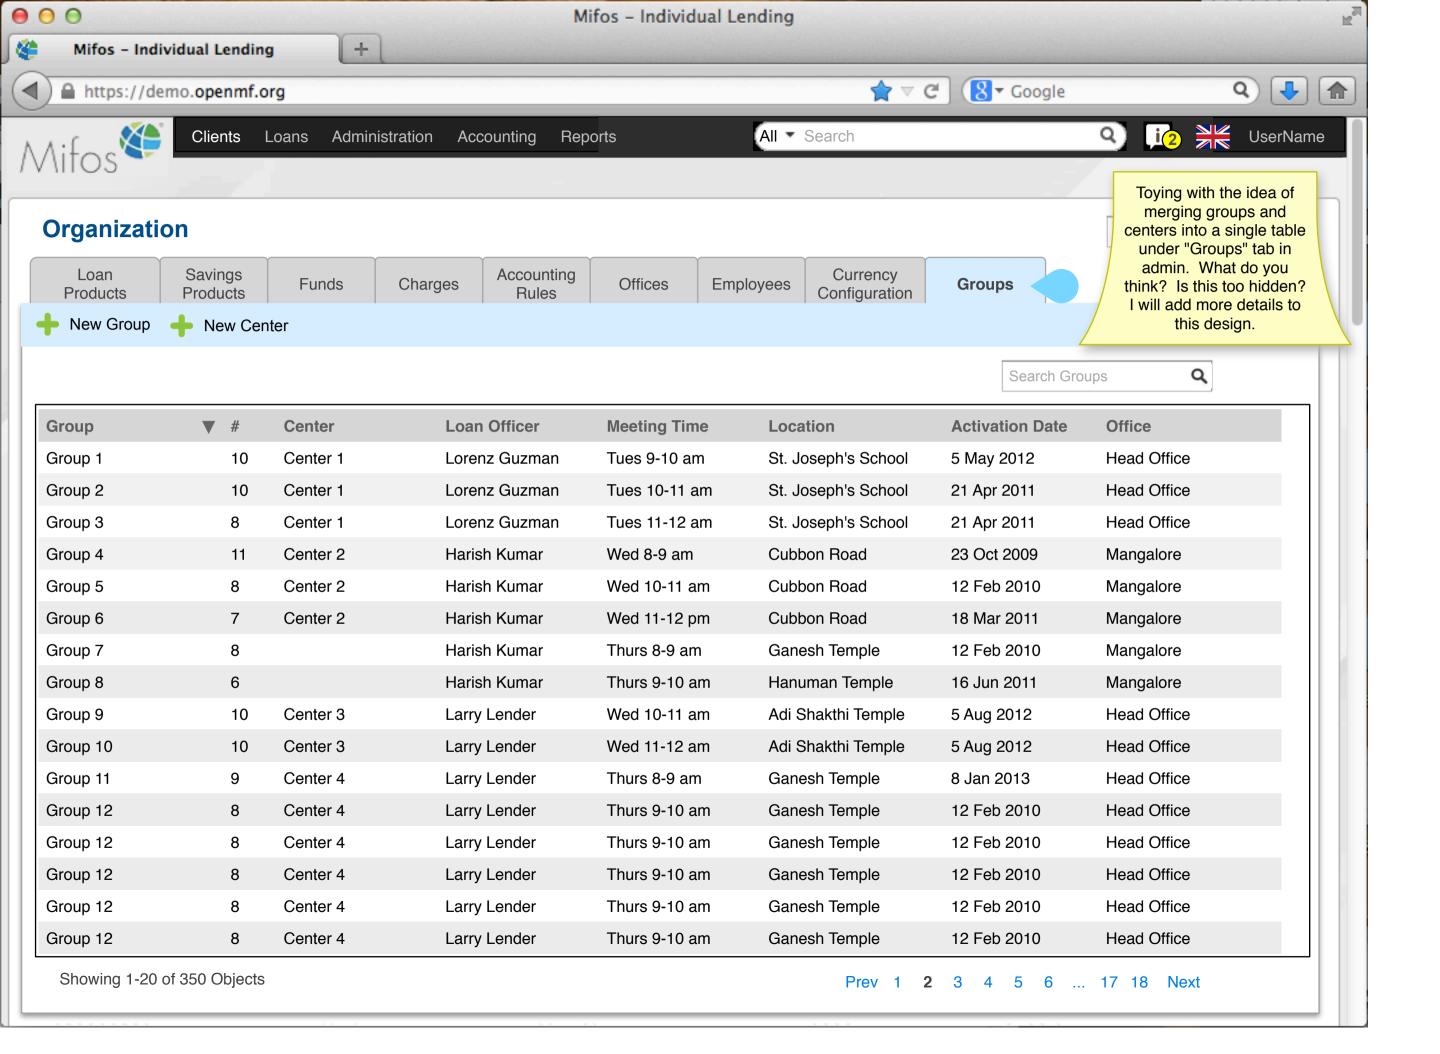

Car Loan       |           | 500  | 3,400             |         | 0      |                 |
| 100000017   |     | Pending approval       | Business Loan  |           | 400  | 2,000             |         | 0      |                 |
| 100000018   |     | Approved               | Business Loan  |           | 500  | 2,000             |         | 0      |                 |
| 100000019   |     | Active                 | Festival Loan  |           | 100  | 1000              |         | 0      |                 |
| 100000020   |     | Active                 | Emergency Loan |           | 100  | 1000              |         | 100    |                 |

000

Mifos - Individual Lending

A https://demo.openmf.org

+