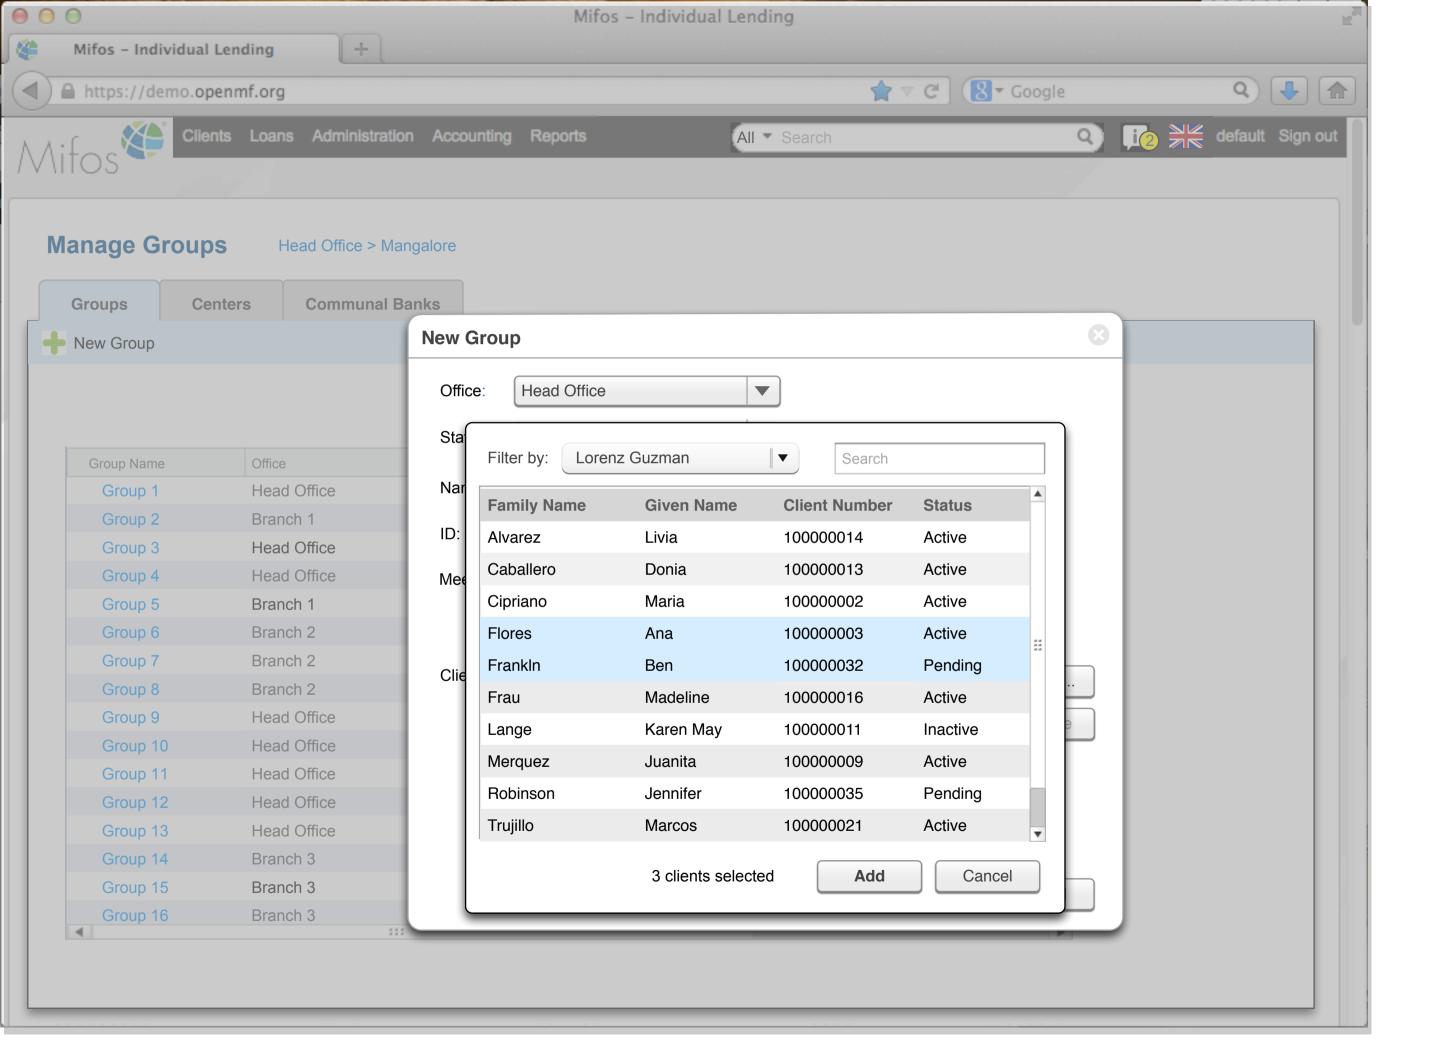

n       |           | 500  | 3,400             |         | 0      |                 |
| 100000017   |     | Pending approval       | Business Loan  |           | 400  | 2,000             |         | 0      |                 |
| 100000018   |     | Approved               | Business Loan  |           | 500  | 2,000             |         | 0      |                 |
| 100000019   |     | Active                 | Festival Loan  |           | 100  | 1000              |         | 0      |                 |
| 100000020   |     | Active                 | Emergency Loan |           | 100  | 1000              |         | 100    |                 |

000

Mifos - Individual Lending

A https://demo.openmf.org

+