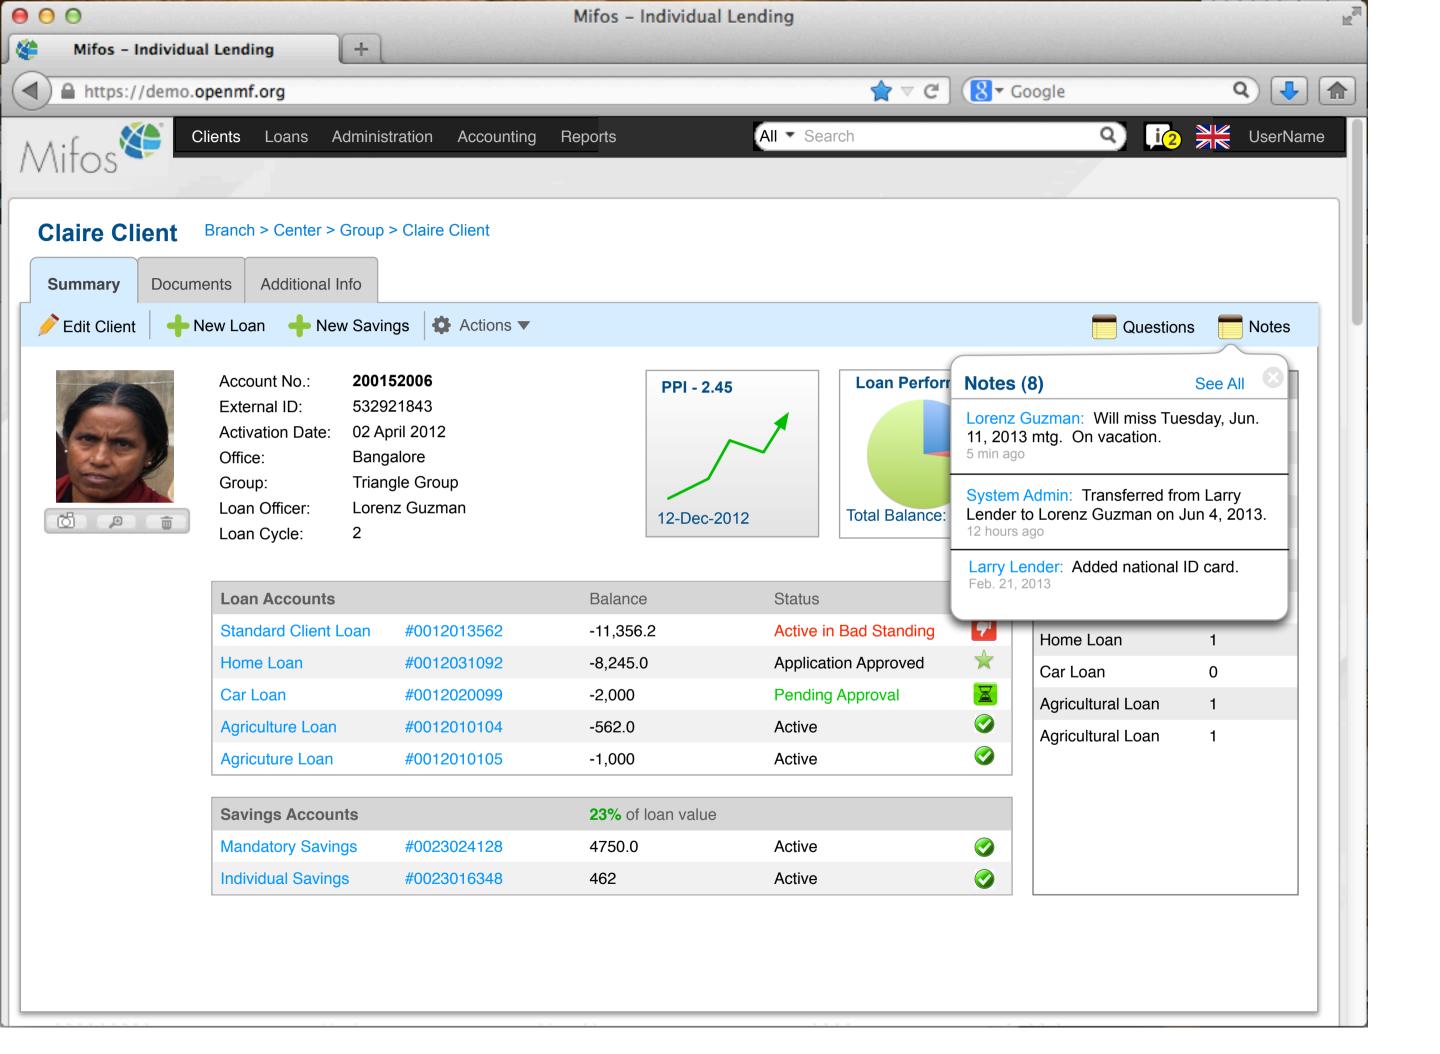

e   | Lorenz Guzman  | 2352.0       |                 |
| 100000014     |     | Alvarez     | Livia      | Active   | Lorenz Guzman  | 322.4        |                 |
| 100000015     |     | Valdez      | Bryan      | Active   | Lorenz Guzman  | 1576.0       |                 |
| 100000016     |     | Merquez     | Juanita    | Active   | Lorenz Guzman  | 656.0        |                 |
| 100000017     |     | Srinivas    | Sindhu     | Active   | Aditya Adimari | 5423.0       |                 |
| 100000018     |     | Rayadu      | Radhika    | Active   | Aditya Adimari | 432.1        |                 |
| 100000019     |     | Sharangpani | Madhura    | Active   | Aditya Adimari | 5313.4       |                 |

Active

Rajaraman

Ravi

100000020

431.3

Aditya Adimari









































Mifos - Individual Lending

https://demo.openmf.org

000

Clients Loans

Administration Accounting

+

All - Search

Reports

UserName





Search Loans

Q

| Loan Number • | Loan Status            | Loan Product   | Principal | Total Outstanding | Overdue | Another Column? |
|---------------|------------------------|----------------|-----------|-------------------|---------|-----------------|
| 100000001     | Active                 | Home Loan      | 1000      | 12,110            | 0       |                 |
| 100000002     | Wintdrawn by applicant | Home Loan      | 2000      | 5,210             | 0       |                 |
| 100000003     | Pending approval       | Home Loan      | 1000      | 32,210            | 0       |                 |
| 100000004