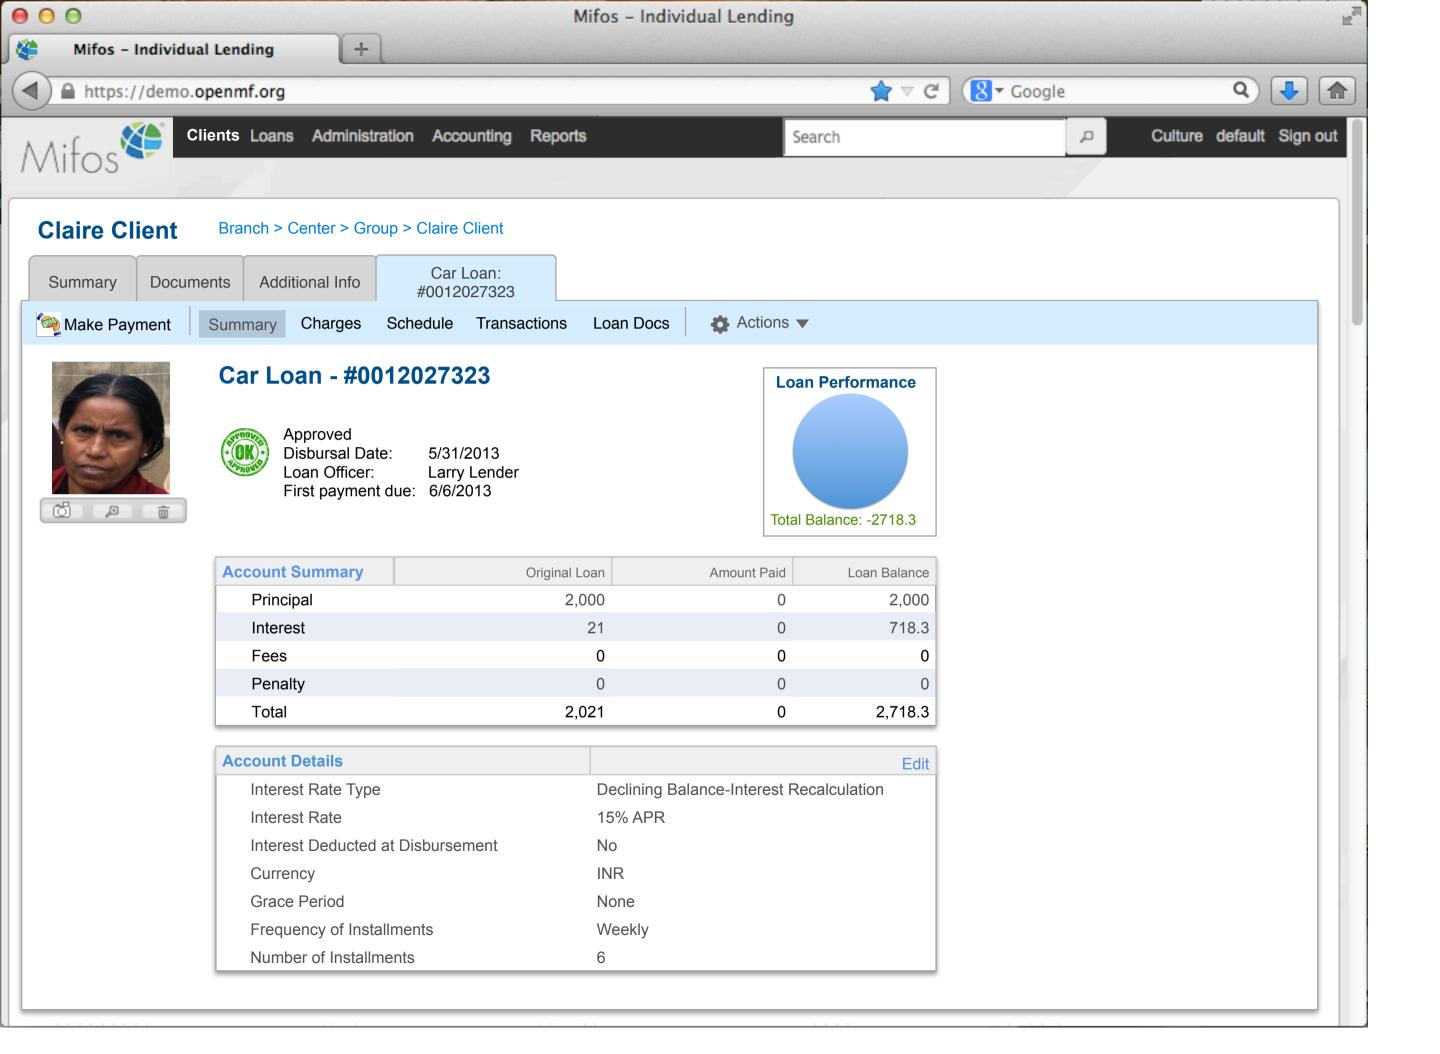

Q

| Loan Number • | Loan Status            | Loan Product   | Principal | Total Outstanding | Overdue | Another Column? |
|---------------|------------------------|----------------|-----------|-------------------|---------|-----------------|
| 100000001     | Active                 | Home Loan      | 1000      | 12,110            | 0       |                 |
| 100000002     | Wintdrawn by applicant | Home Loan      | 2000      | 5,210             | 0       |                 |
| 100000003     | Pending approval       | Home Loan      | 1000      | 32,210            | 0       |                 |
| 100000004     | Active                 | Car Loan       | 1500      | 5,213             | 500     |                 |
| 10000005      | Active in Bad Standing | Car Loan       | 1500      | 3,259             | 3,000   |                 |
| 100000006     | Approved               | Emergency Loan | 100       | 1000              | 0       |                 |
| 10000007      | Active                 | Festival Loan  | 100       | 700               | 0       |                 |
| 100000008     | Closed (written off)   | Festival Loan  | 100       | 600               | 600     |                 |
| 100000009     | Active                 | Business Loan  | 500       | 4,540             | 0       |                 |
| 100000010     | Active                 | Business Loan  | 500       | 5,218             | 0       |                 |
| 100000011     | Active                 | Business Loan  | 500       | 3,219             | 0       |                 |
| 100000012     | Pending Approval       | Business Loan  | 1000      | 3,500             | 0       |                 |
| 100000013     | Active                 | Business Loan  | 500       | 4,211             | 0       |                 |
| 10000014      | Active                 | Home Loan      | 5000      | 34,211            | 0       |                 |
| 100000015     | Active                 | Home Loan      | 1000      | 24,169            | 0       |                 |
| 100000016     | Approved               | Car Loan       | 500       | 3,400             | 0       |                 |
| 100000017     | Pending approval       | Business Loan  | 400       | 2,000             | 0       |                 |
| 100000018     | Approved               | Business Loan  | 500       | 2,000             | 0       |                 |
| 100000019     | Active                 | Festival Loan  | 100       | 1000              | 0       |                 |
| 100000020     | Active                 | Emergency Loan | 100       | 1000              | 100     |                 |

| Loans       | Nev | v Loan                 |                |           |      |                   |         | Pendir | ng Q            |
|-------------|-----|------------------------|----------------|-----------|------|-------------------|---------|--------|-----------------|
| Loan Number | *   | Loan Status            | Loan Product   | Principal |      | Total Outstanding | Overdue |        | Another Column? |
| 100000001   |     | Active                 | Home Loan      |           | 1000 | 12,110            |         | 0      |                 |
| 100000002   |     | Wintdrawn by applicant | Home Loan      |           | 2000 | 5,210             |         | 0      |                 |
| 100000003   |     | Pending approval       | Home Loan      |           | 1000 | 32,210            |         | 0      |                 |
| 100000004   |     | Active                 | Car Loan       |           | 1500 | 5,213             |         | 500    |                 |
| 10000005    |     | Active in Bad Standing | Car Loan       |           | 1500 | 3,259             |         | 3,000  |                 |
| 100000006   |     | Approved               | Emergency Loan |           | 100  | 1000              |         | 0      |                 |
| 10000007    |     | Active                 | Festival Loan  |           | 100  | 700               |         | 0      |                 |
| 100000008   |     | Closed (written off)   | Festival Loan  |           | 100  | 600               |         | 600    |                 |
| 100000009   |     | Active                 | Business Loan  |           | 500  | 4,540             |         | 0      |                 |
| 100000010   |     | Active                 | Business Loan  |           | 500  | 5,218             |         | 0      |                 |
| 100000011   |     | Active                 | Business Loan  |           | 500  | 3,219             |         | 0      |                 |
| 100000012   |     | Pending Approval       | Business Loan  |           | 1000 | 3,500             |         | 0      |                 |
| 100000013   |     | Active                 | Business Loan  |           | 500  | 4,211             |         | 0      |                 |
| 100000014   |     | Active                 | Home Loan      |           | 5000 | 34,211            |         | 0      |                 |
| 100000015   |     | Active                 | Home Loan      |           | 1000 | 24,169            |         | 0      |                 |
| 100000016   |     | Approved               | Car Loan       |           | 500  | 3,400             |         | 0      |                 |
| 100000017   |     | Pending approval       | Business Loan  |           | 400  | 2,000             |         | 0      |                 |
| 100000018   |     | Approved               | Business Loan  |           | 500  | 2,000             |         | 0      |                 |
| 100000019   |     | Active                 | Festival Loan  |           | 100  | 1000              |         | 0      |                 |
| 100000020   |     | Active                 | Emergency Loan |           | 100  | 1000              |         | 100    |                 |