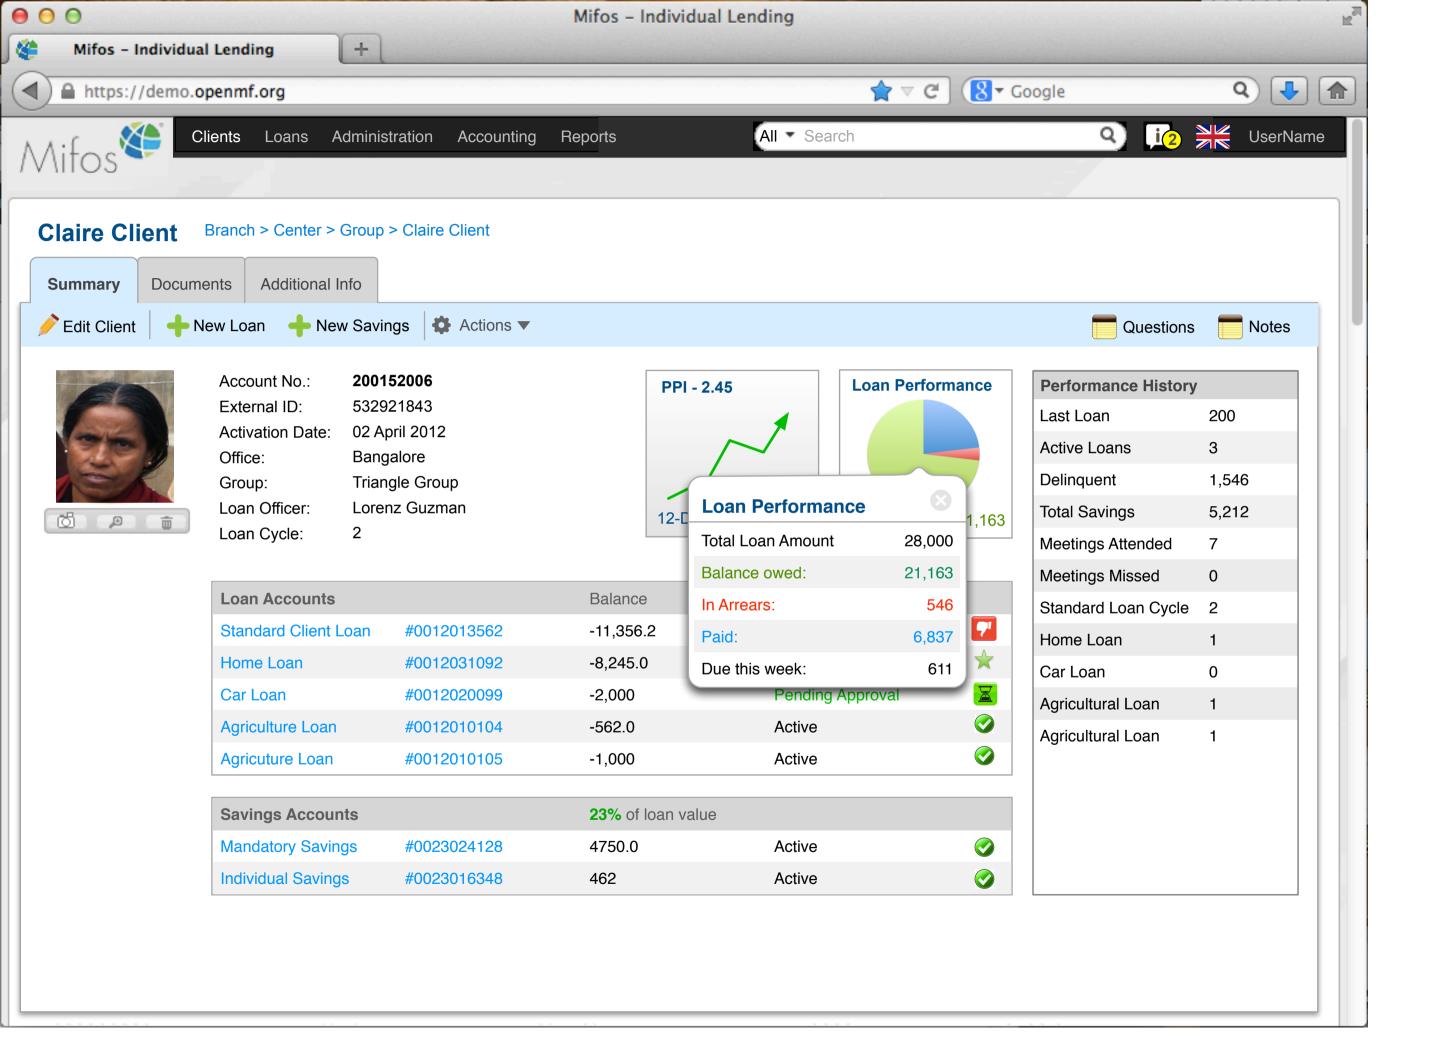

| Lorenz Guzman  | 2352.0       |                 |
| 100000014     |     | Alvarez     | Livia      | Active   | Lorenz Guzman  | 322.4        |                 |
| 100000015     |     | Valdez      | Bryan      | Active   | Lorenz Guzman  | 1576.0       |                 |
| 100000016     |     | Merquez     | Juanita    | Active   | Lorenz Guzman  | 656.0        |                 |
| 100000017     |     | Srinivas    | Sindhu     | Active   | Aditya Adimari | 5423.0       |                 |
| 100000018     |     | Rayadu      | Radhika    | Active   | Aditya Adimari | 432.1        |                 |
| 100000019     |     | Sharangpani | Madhura    | Active   | Aditya Adimari | 5313.4       |                 |

Active

Rajaraman

Ravi

100000020

431.3

Aditya Adimari









































Mifos - Individual Lending

https://demo.openmf.org

000

Clients Loans

Administration Accounting

+

All - Search

Reports

UserName





Search Loans

Q

| Loan Number • | Loan Status            | Loan Product   | Principal | Total Outstanding | Overdue | Another Column? |
|---------------|------------------------|----------------|-----------|-------------------|---------|-----------------|
| 100000001     | Active                 | Home Loan      | 1000      | 12,110            | 0       |                 |
| 100000002     | Wintdrawn by applicant | Home Loan      | 2000      | 5,210             | 0       |                 |
| 100000003     | Pending approval       | Home Loan      | 1000      | 32,210            | 0       |                 |
| 100000004     |