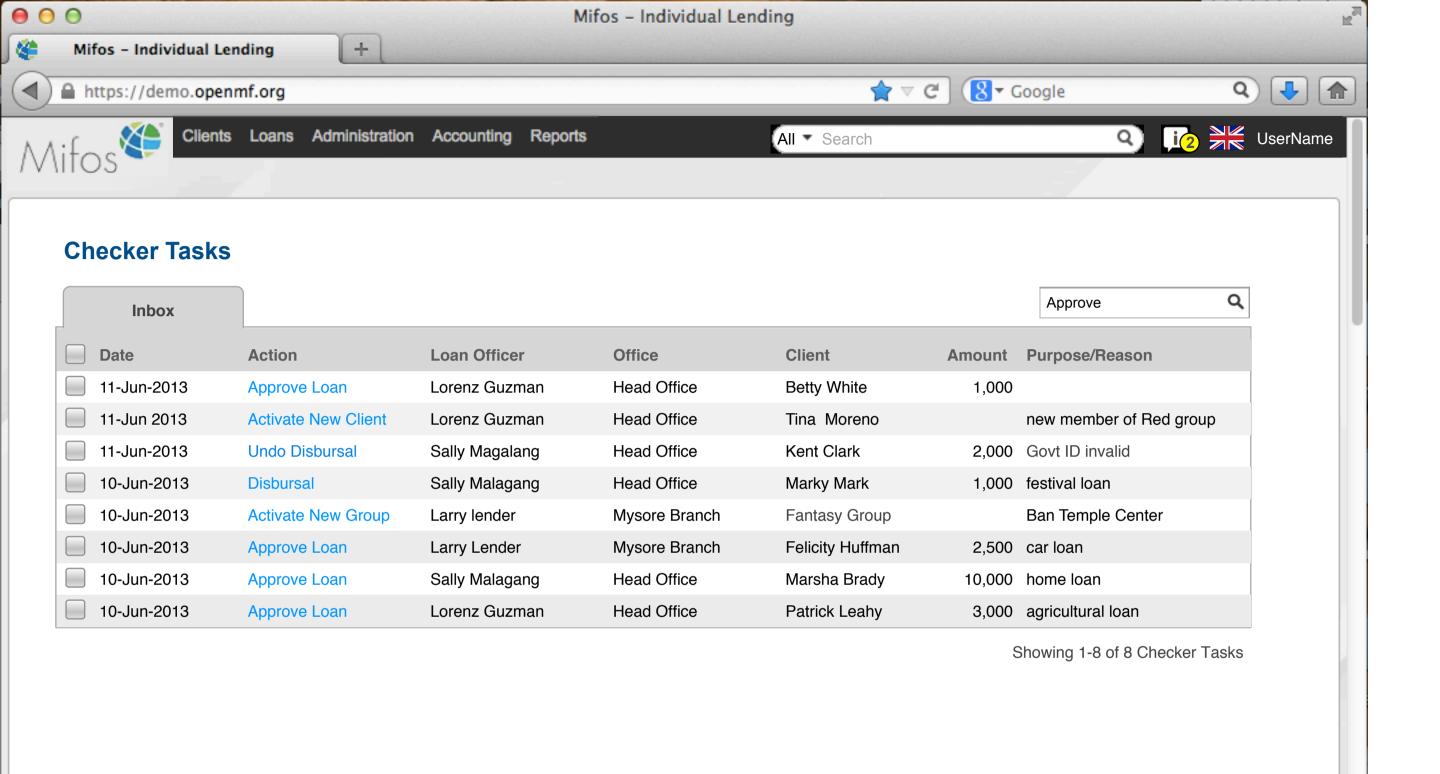

| Clients       | Ne\ | w Client    |            |          |                | Searc        | h Clients C     |
|---------------|-----|-------------|------------|----------|----------------|--------------|-----------------|
| Client Number | *   | Family Name | Given Name | Status   | Loan Officer   | Loan Balance | Another Column? |
| 100000001     |     | San Pietro  | Cherry     | Active   | Lorenz Guzman  | 0.0          |                 |
| 100000002     |     | Cipriano    | Maria      | Active   | Lorenz Guzman  | 0.0          |                 |
| 100000003     |     | Flores      | Ana        | Inactive | Lorenz Guzman  | 0.0          |                 |
| 100000004     |     | Johnson     | Kate T.    | Active   | Lorenz Guzman  | 2132.0       |                 |
| 10