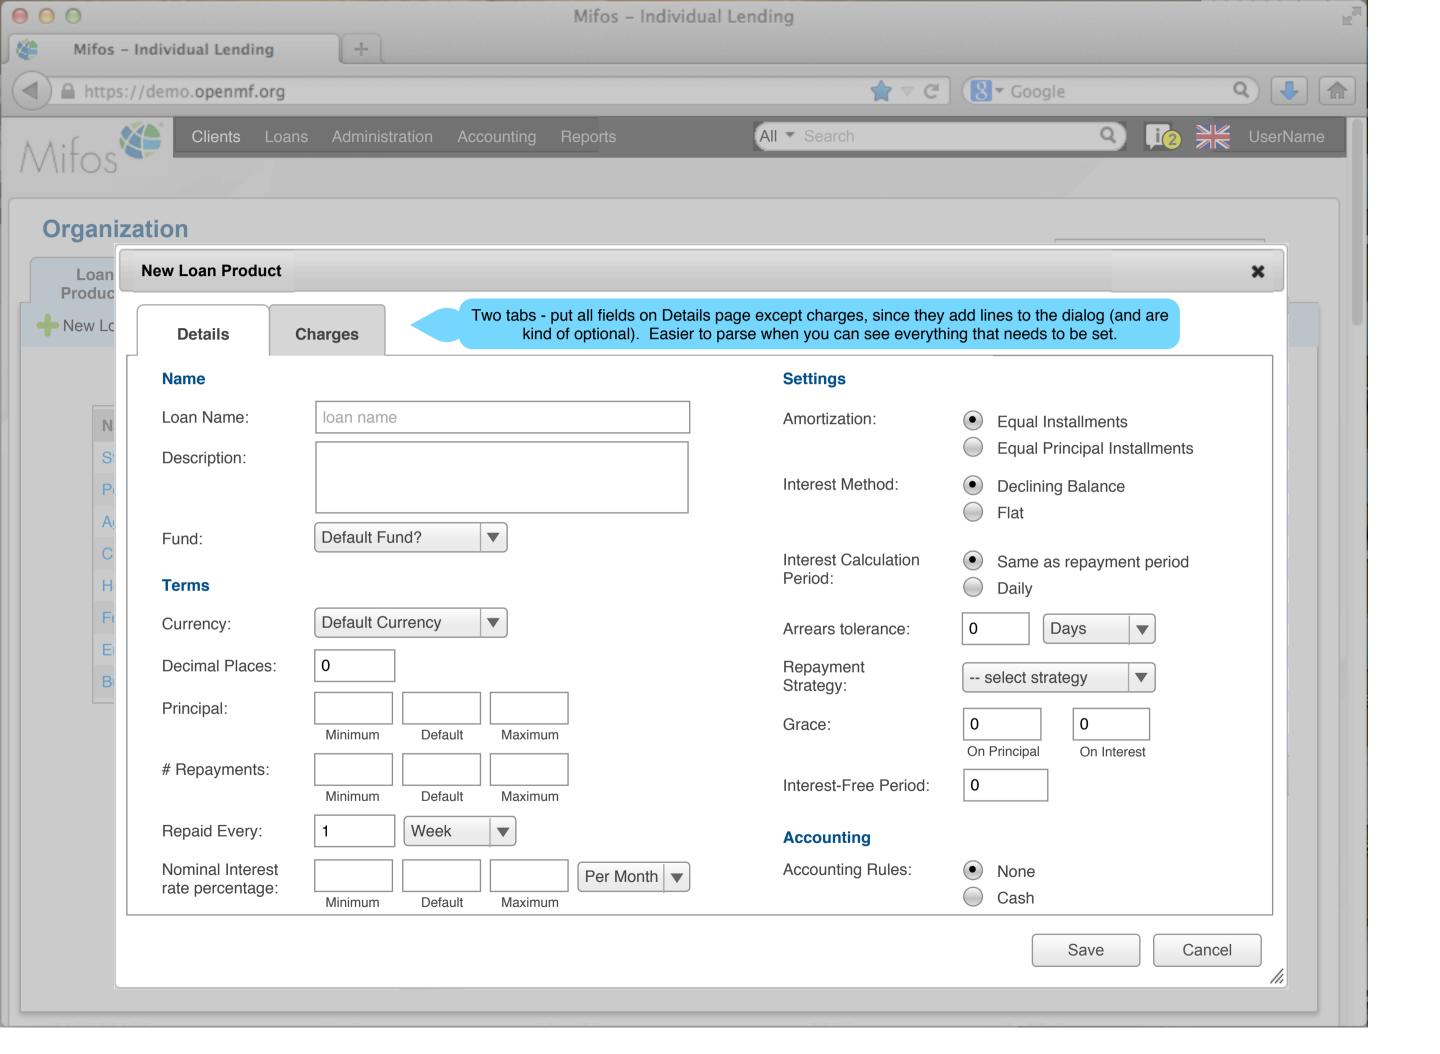

100000016   |     | Approved               | Car Loan       |           | 500  | 3,400             |         | 0      |                 |
| 100000017   |     | Pending approval       | Business Loan  |           | 400  | 2,000             |         | 0      |                 |
| 100000018   |     | Approved               | Business Loan  |           | 500  | 2,000             |         | 0      |                 |
| 100000019   |     | Active                 | Festival Loan  |           | 100  | 1000              |         | 0      |                 |
| 100000020   |     | Active                 | Emergency Loan |           | 100  | 1000              |         | 100    |                 |

000

Mifos - Individual Lending

A https://demo.openmf.org

+