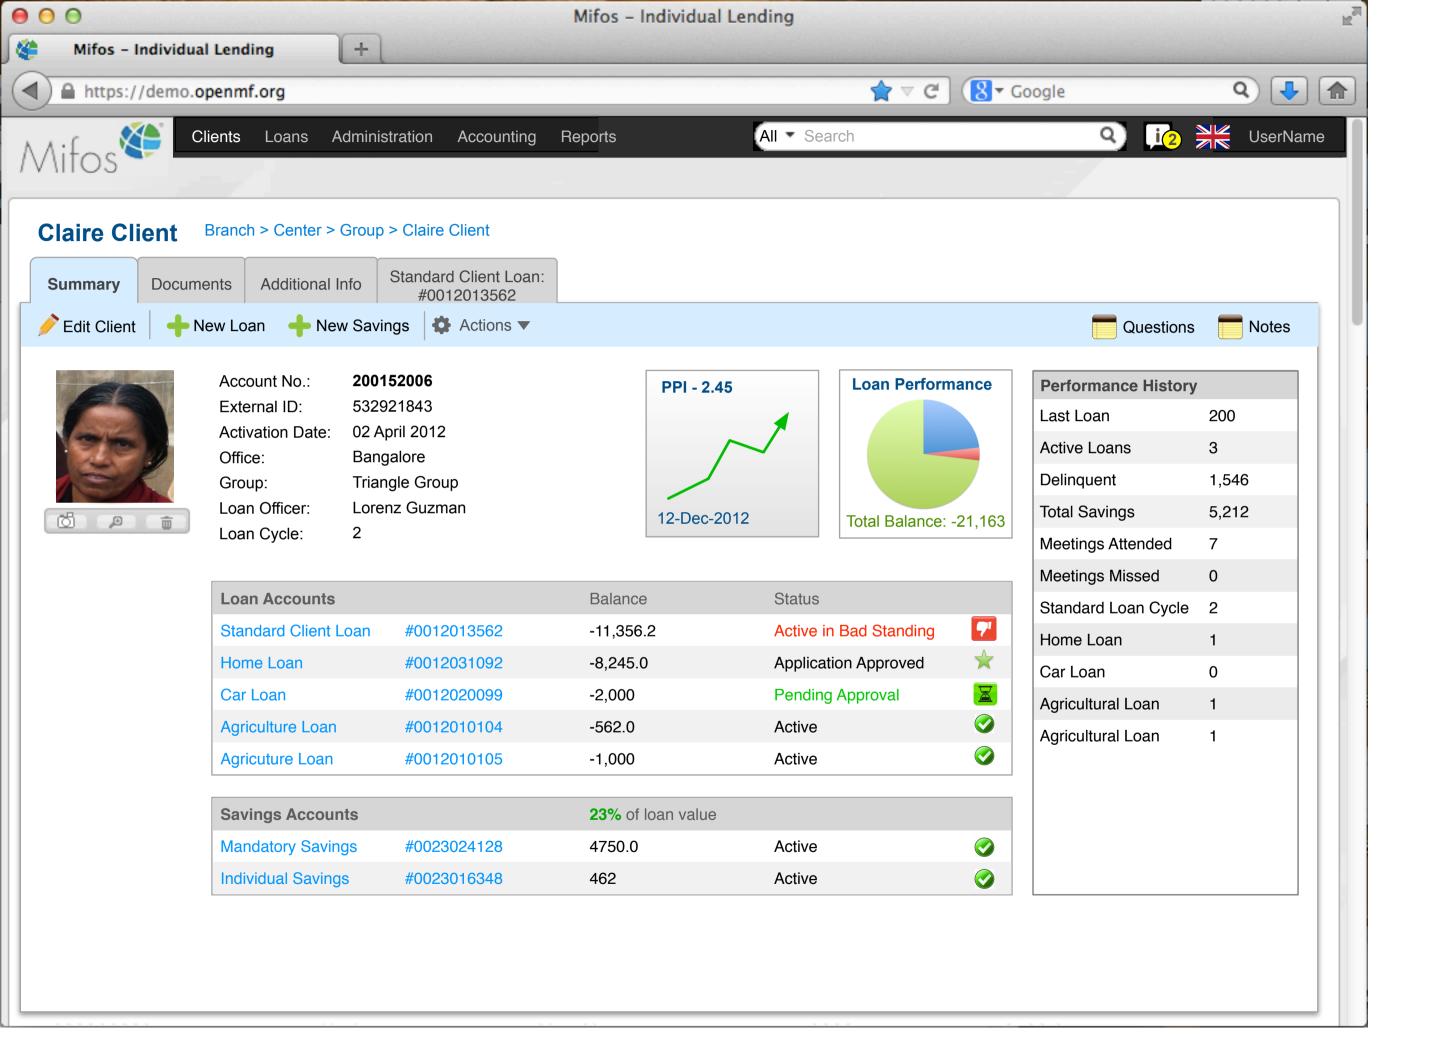

man  | 2352.0       |                 |
| 100000014     |     | Alvarez     | Livia      | Active   | Lorenz Guzman  | 322.4        |                 |
| 100000015     |     | Valdez      | Bryan      | Active   | Lorenz Guzman  | 1576.0       |                 |
| 100000016     |     | Merquez     | Juanita    | Active   | Lorenz Guzman  | 656.0        |                 |
| 100000017     |     | Srinivas    | Sindhu     | Active   | Aditya Adimari | 5423.0       |                 |
| 100000018     |     | Rayadu      | Radhika    | Active   | Aditya Adimari | 432.1        |                 |
| 100000019     |     | Sharangpani | Madhura    | Active   | Aditya Adimari | 5313.4       |                 |

Active

Rajaraman

Ravi

100000020

431.3

Aditya Adimari









































Mifos - Individual Lending

https://demo.openmf.org

000

Clients Loans

Administration Accounting

+

All - Search

Reports

UserName





Search Loans

Q

| Loan Number • | Loan Status            | Loan Product   | Principal | Total Outstanding | Overdue | Another Column? |
|---------------|------------------------|----------------|-----------|-------------------|---------|-----------------|
| 100000001     | Active                 | Home Loan      | 1000      | 12,110            | 0       |                 |
| 100000002     | Wintdrawn by applicant | Home Loan      | 2000      | 5,210             | 0       |                 |
| 100000003     | Pending approval       | Home Loan      | 1000      | 32,210            | 0       |                 |
| 100000004     | Active