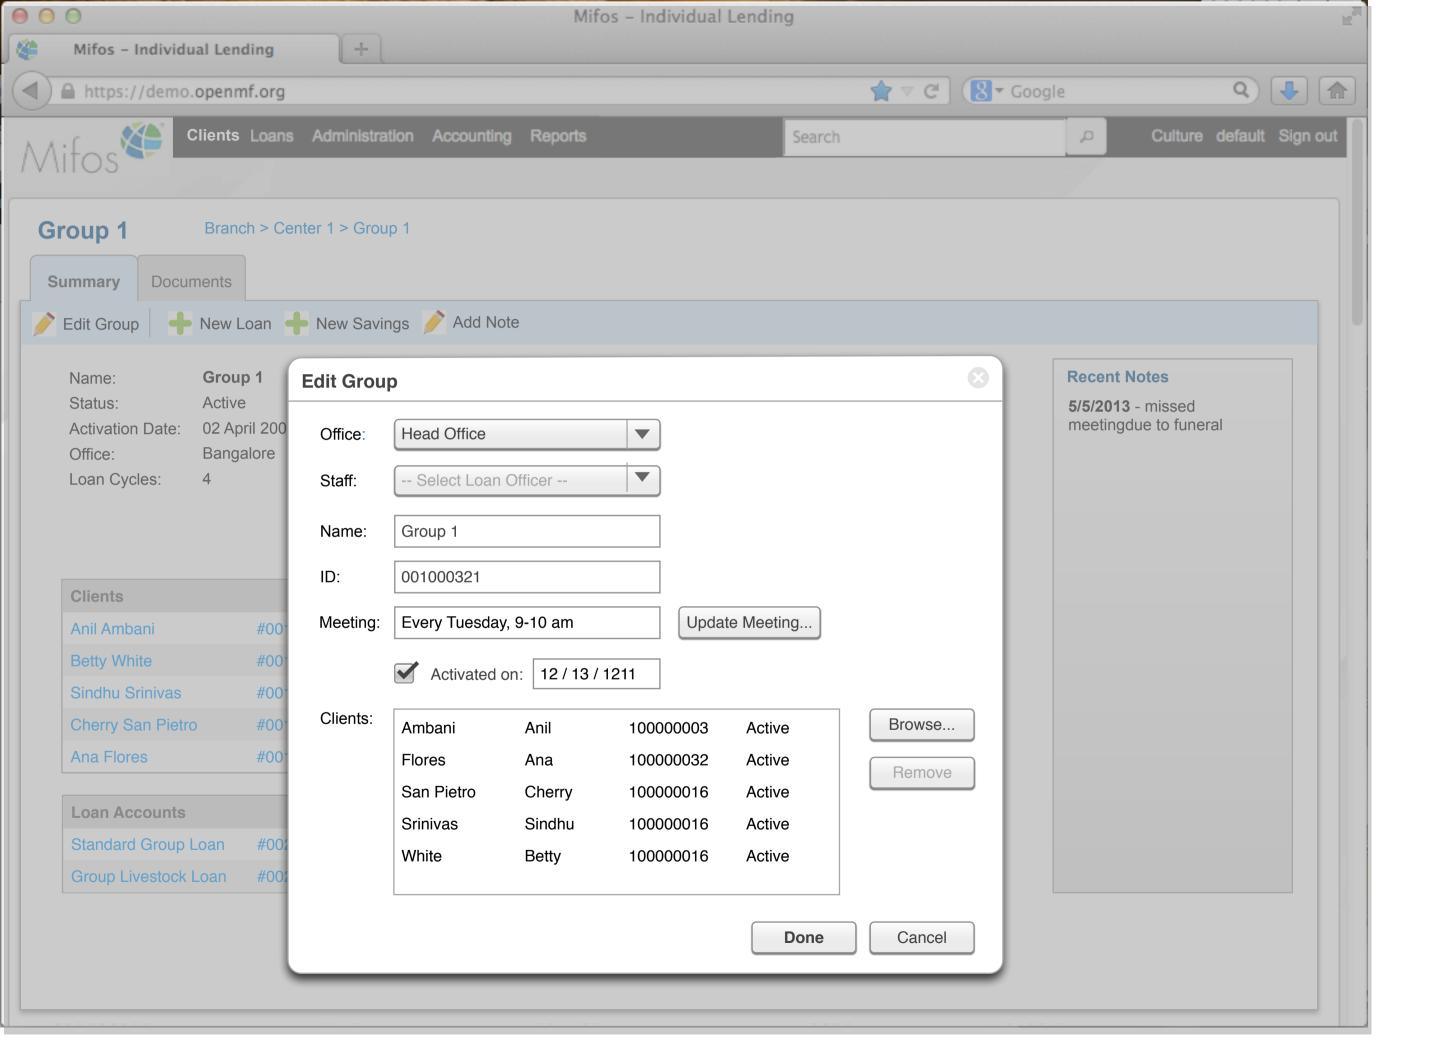

| 500  | 3,400             |         | 0      |                 |
| 100000017   |     | Pending approval       | Business Loan  |           | 400  | 2,000             |         | 0      |                 |
| 100000018   |     | Approved               | Business Loan  |           | 500  | 2,000             |         | 0      |                 |
| 100000019   |     | Active                 | Festival Loan  |           | 100  | 1000              |         | 0      |                 |
| 100000020   |     | Active                 | Emergency Loan |           | 100  | 1000              |         | 100    |                 |

000

Mifos - Individual Lending

A https://demo.openmf.org

+