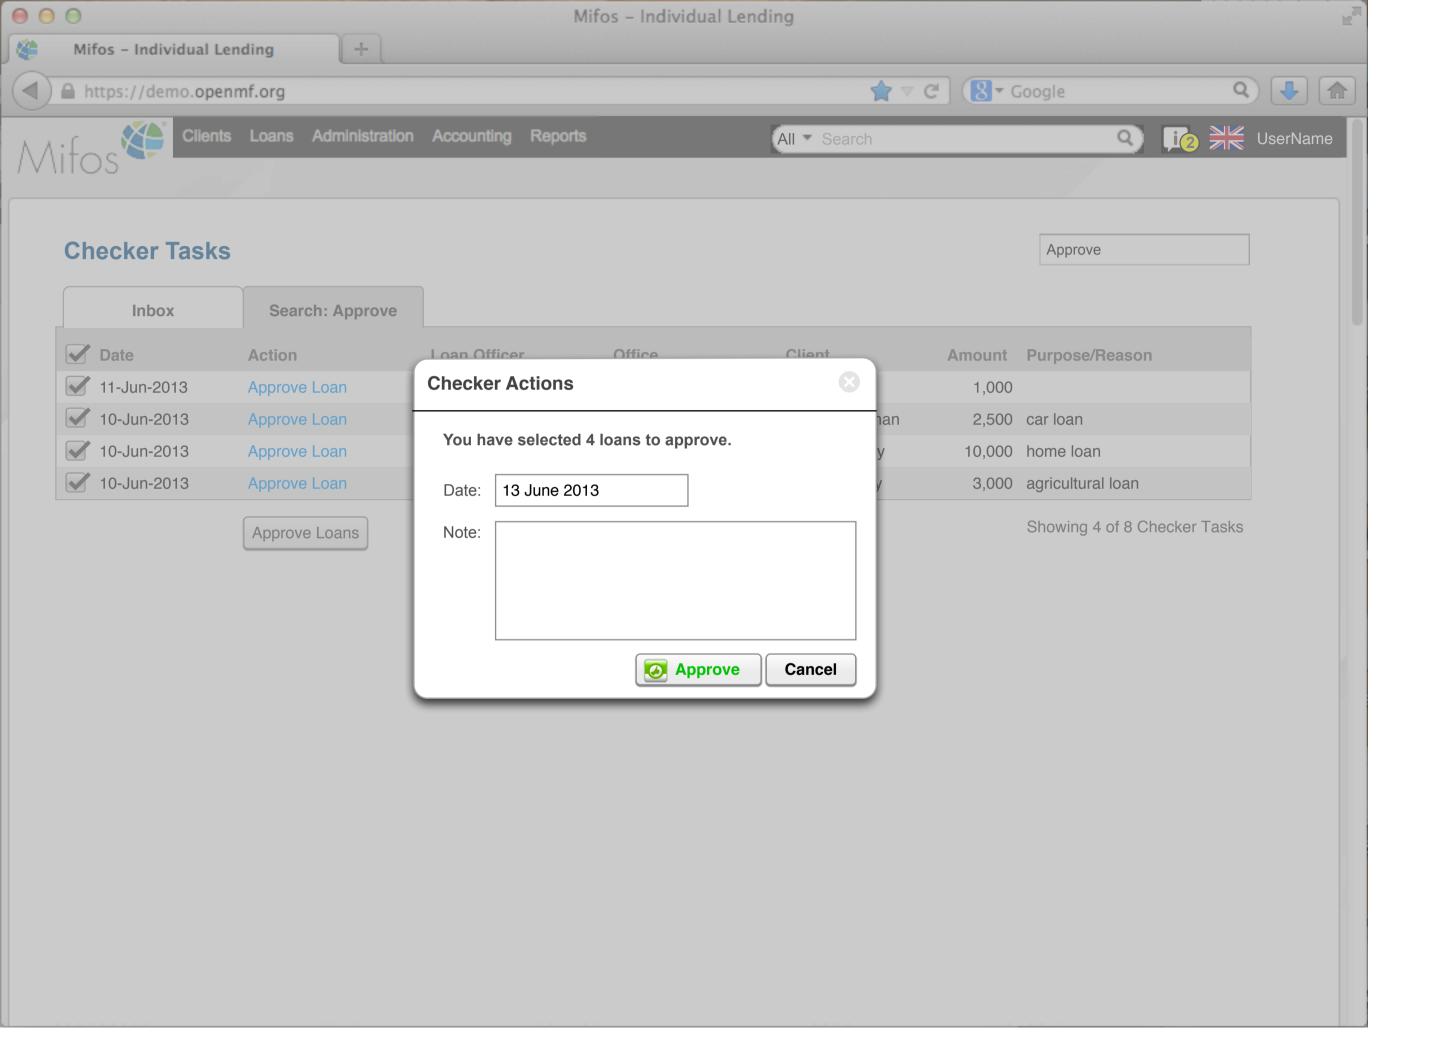

000

Clients Loans

Administration Accounting

+

All - Search

Reports

UserName

Search Loans

Q

| Loan Number • | Loan Status            | Loan Product   | Principal | Total Outstanding | Overdue | Another Column? |
|---------------|------------------------|----------------|-----------|-------------------|---------|-----------------|
| 100000001     | Active                 | Home Loan      | 1000      | 12,110            | 0       |                 |
| 100000002     | Wintdrawn by applicant | Home Loan      | 2000      | 5,210             | 0       |                 |
| 100000003     | Pending approval       | Home Loan      | 1000      | 32,210            | 0       |                 |
| 100000004     | Active                 | Car Loan       | 1500      | 5,213             | 500     |                 |
| 10000005      | Active in Bad Standing | Car Loan       | 1500      | 3,259             | 3,000   |                 |
| 100000006     | Approved               | Emergency Loan | 100       | 1000              | 0       |                 |
| 10000007      | Active                 | Festival Loan  | 100       | 700               | 0       |                 |
| 100000008     | Closed (written off)   | Festival Loan  | 100       | 600               | 600     |                 |
| 100000009     | Active                 | Business Loan  | 500       | 4,540             | 0       |                 |
| 100000010     | Active                 | Business Loan  | 500       | 5,218             | 0       |                 |
| 100000011     | Active                 | Business Loan  | 500       | 3,219             | 0       |                 |
| 100000012     | Pending Approval       | Business Loan  | 1000      | 3,500             | 0       |                 |
| 100000013     | Active                 | Business Loan  | 500       | 4,211             | 0       |                 |
| 10000014      | Active                 | Home Loan      | 5000      | 34,211            | 0       |                 |
| 100000015     | Active                 | Home Loan      | 1000      | 24,169            | 0       |                 |
| 100000016     | Approved               | Car Loan       | 500       | 3,400             | 0       |                 |
| 100000017     | Pending approval       | Business Loan  | 400       | 2,000             | 0       |                 |
| 100000018     | Approved               | Business Loan  | 500       | 2,000             | 0       |                 |
| 100000019     | Active                 | Festival Loan  | 100       | 1000              | 0       |                 |
| 100000020     | Active                 | Emergency Loan | 100       | 1000              | 100     |                 |