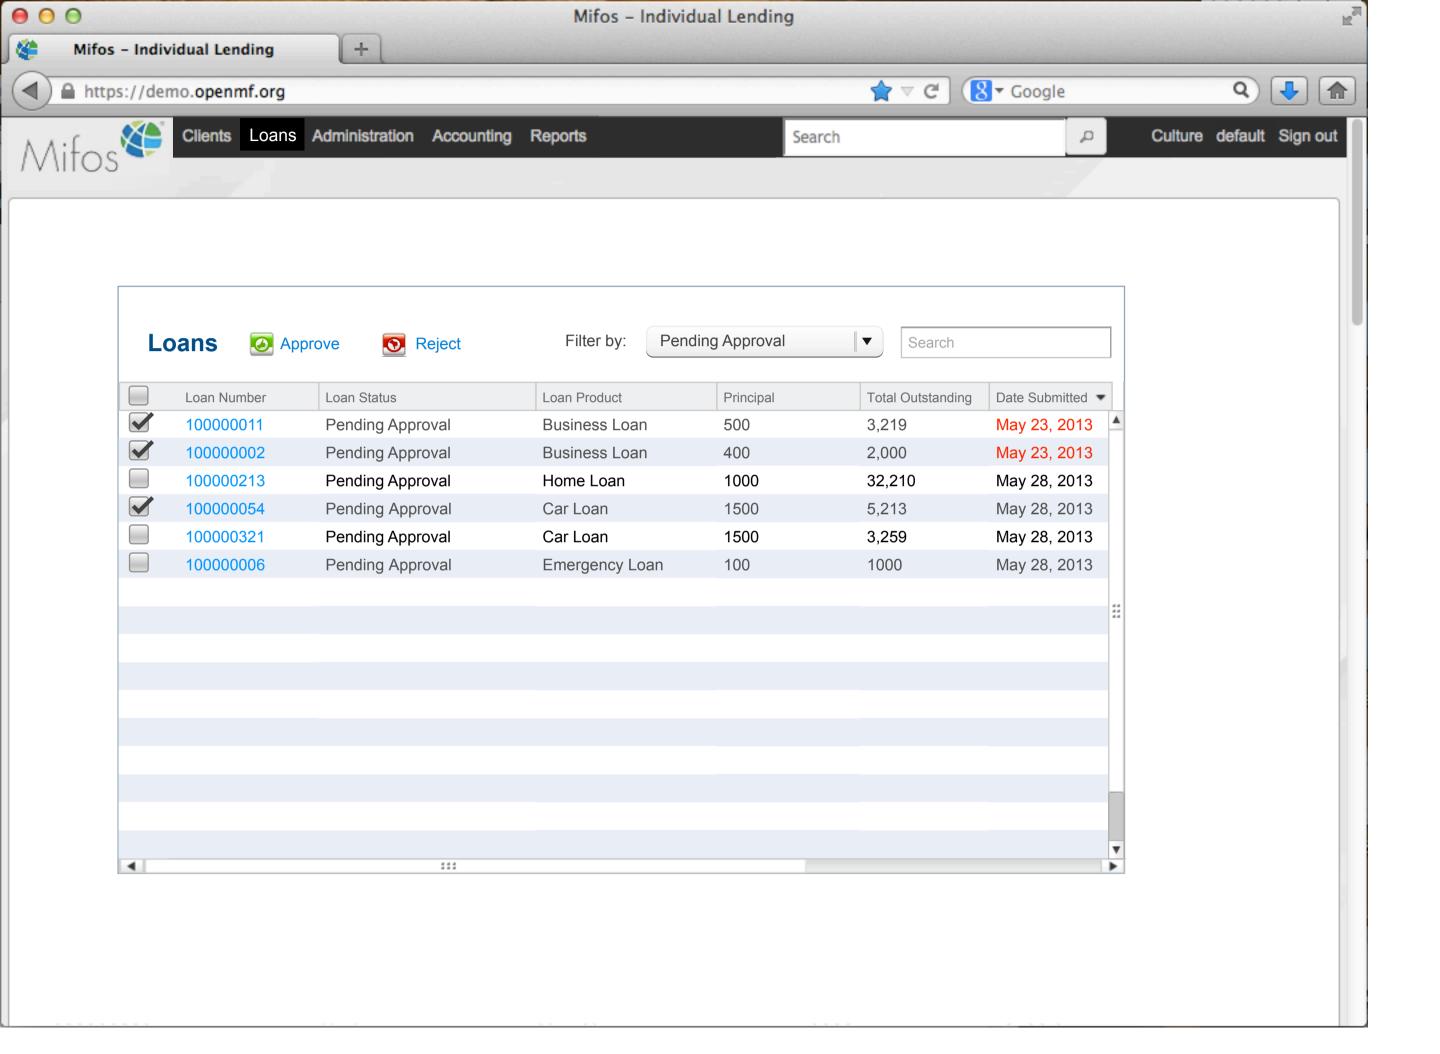

Q

| Loan Number • | Loan Status            | Loan Product   | Principal | Total Outstanding | Overdue | Another Column? |
|---------------|------------------------|----------------|-----------|-------------------|---------|-----------------|
| 100000001     | Active                 | Home Loan      | 1000      | 12,110            | 0       |                 |
| 100000002     | Wintdrawn by applicant | Home Loan      | 2000      | 5,210             | 0       |                 |
| 100000003     | Pending approval       | Home Loan      | 1000      | 32,210            | 0       |                 |
| 100000004     | Active                 | Car Loan       | 1500      | 5,213             | 500     |                 |
| 10000005      | Active in Bad Standing | Car Loan       | 1500      | 3,259             | 3,000   |                 |
| 100000006     | Approved               | Emergency Loan | 100       | 1000              | 0       |                 |
| 10000007      | Active                 | Festival Loan  | 100       | 700               | 0       |                 |
| 100000008     | Closed (written off)   | Festival Loan  | 100       | 600               | 600     |                 |
| 100000009     | Active                 | Business Loan  | 500       | 4,540             | 0       |                 |
| 100000010     | Active                 | Business Loan  | 500       | 5,218             | 0       |                 |
| 100000011     | Active                 | Business Loan  | 500       | 3,219             | 0       |                 |
| 100000012     | Pending Approval       | Business Loan  | 1000      | 3,500             | 0       |                 |
| 100000013     | Active                 | Business Loan  | 500       | 4,211             | 0       |                 |
| 10000014      | Active                 | Home Loan      | 5000      | 34,211            | 0       |                 |
| 100000015     | Active                 | Home Loan      | 1000      | 24,169            | 0       |                 |
| 100000016     | Approved               | Car Loan       | 500       | 3,400             | 0       |                 |
| 100000017     | Pending approval       | Business Loan  | 400       | 2,000             | 0       |                 |
| 100000018     | Approved               | Business Loan  | 500       | 2,000             | 0       |                 |
| 100000019     | Active                 | Festival Loan  | 100       | 1000              | 0       |                 |
| 100000020     | Active                 | Emergency Loan | 100       | 1000              | 100     |                 |

| Loans       | Nev | v Loan                 |                |           |      |                   |         | Pendir | ng Q            |
|-------------|-----|------------------------|----------------|-----------|------|-------------------|---------|--------|-----------------|
| Loan Number | *   | Loan Status            | Loan Product   | Principal |      | Total Outstanding | Overdue |        | Another Column? |
| 100000001   |     | Active                 | Home Loan      |           | 1000 | 12,110            |         | 0      |                 |
| 100000002   |     | Wintdrawn by applicant | Home Loan      |           | 2000 | 5,210             |         | 0      |                 |
| 100000003   |     | Pending approval       | Home Loan      |           | 1000 | 32,210            |         | 0      |                 |
| 100000004   |     | Active                 | Car Loan       |           | 1500 | 5,213             |         | 500    |                 |
| 10000005    |     | Active in Bad Standing | Car Loan       |           | 1500 | 3,259             |         | 3,000  |                 |
| 100000006   |     | Approved               | Emergency Loan |           | 100  | 1000              |         | 0      |                 |
| 10000007    |     | Active                 | Festival Loan  |           | 100  | 700               |         | 0      |                 |
| 100000008   |     | Closed (written off)   | Festival Loan  |           | 100  | 600               |         | 600    |                 |
| 100000009   |     | Active                 | Business Loan  |           | 500  | 4,540             |         | 0      |                 |
| 100000010   |     | Active                 | Business Loan  |           | 500  | 5,218             |         | 0      |                 |
| 100000011   |     | Active                 | Business Loan  |           | 500  | 3,219             |         | 0      |                 |
| 100000012   |     | Pending Approval       | Business Loan  |           | 1000 | 3,500             |         | 0      |                 |
| 100000013   |     | Active                 | Business Loan  |           | 500  | 4,211             |         | 0      |                 |
| 100000014   |     | Active                 | Home Loan      |           | 5000 | 34,211            |         | 0      |                 |
| 100000015   |     | Active                 | Home Loan      |           | 1000 | 24,169            |         | 0      |                 |
| 100000016   |     | Approved               | Car Loan       |           | 500  | 3,400             |         | 0      |                 |
| 100000017   |     | Pending approval       | Business Loan  |           | 400  | 2,000             |         | 0      |                 |
| 100000018   |     | Approved               | Business Loan  |           | 500  | 2,000             |         | 0      |                 |
| 100000019   |     | Active                 | Festival Loan  |           | 100  | 1000              |         | 0      |                 |
| 100000020   |     | Active                 | Emergency Loan |           | 100  | 1000              |         | 100    |                 |