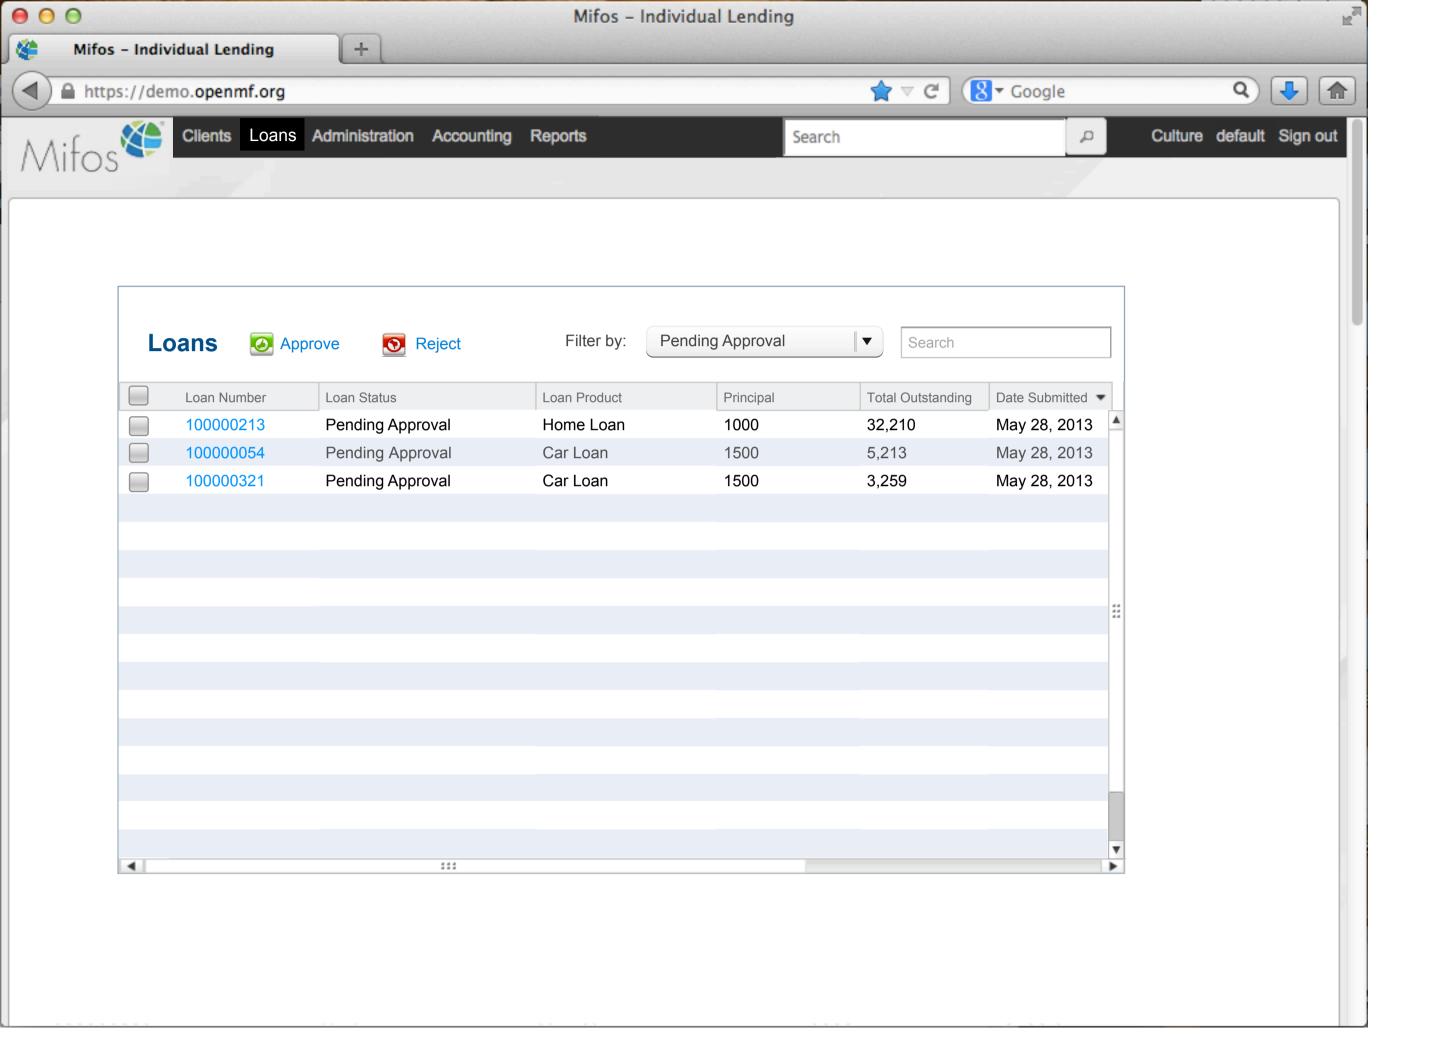

Q

| Loan Number • | Loan Status            | Loan Product   | Principal | Total Outstanding | Overdue | Another Column? |
|---------------|------------------------|----------------|-----------|-------------------|---------|-----------------|
| 100000001     | Active                 | Home Loan      | 1000      | 12,110            | 0       |                 |
| 100000002     | Wintdrawn by applicant | Home Loan      | 2000      | 5,210             | 0       |                 |
| 100000003     | Pending approval       | Home Loan      | 1000      | 32,210            | 0       |                 |
| 100000004     | Active                 | Car Loan       | 1500      | 5,213             | 500     |                 |
| 10000005      | Active in Bad Standing | Car Loan       | 1500      | 3,259             | 3,000   |                 |
| 100000006     | Approved               | Emergency Loan | 100       | 1000              | 0       |                 |
| 10000007      | Active                 | Festival Loan  | 100       | 700               | 0       |                 |
| 100000008     | Closed (written off)   | Festival Loan  | 100       | 600               | 600     |                 |
| 100000009     | Active                 | Business Loan  | 500       | 4,540             | 0       |                 |
| 100000010     | Active                 | Business Loan  | 500       | 5,218             | 0       |                 |
| 100000011     | Active                 | Business Loan  | 500       | 3,219             | 0       |                 |
| 100000012     | Pending Approval       | Business Loan  | 1000      | 3,500             | 0       |                 |
| 100000013     | Active                 | Business Loan  | 500       | 4,211             | 0       |                 |
| 10000014      | Active                 | Home Loan      | 5000      | 34,211            | 0       |                 |
| 100000015     | Active                 | Home Loan      | 1000      | 24,169            | 0       |                 |
| 100000016     | Approved               | Car Loan       | 500       | 3,400             | 0       |                 |
| 100000017     | Pending approval       | Business Loan  | 400       | 2,000             | 0       |                 |
| 100000018     | Approved               | Business Loan  | 500       | 2,000             | 0       |                 |
| 100000019     | Active                 | Festival Loan  | 100       | 1000              | 0       |                 |
| 100000020     | Active                 | Emergency Loan | 100       | 1000              | 100     |                 |

| Loans       | Nev | v Loan                 |                |           |      |                   |         | Pendir | ng Q            |
|-------------|-----|------------------------|----------------|-----------|------|-------------------|---------|--------|-----------------|
| Loan Number | *   | Loan Status            | Loan Product   | Principal |      | Total Outstanding | Overdue |        | Another Column? |
| 100000001   |     | Active                 | Home Loan      |           | 1000 | 12,110            |         | 0      |                 |
| 100000002   |     | Wintdrawn by applicant | Home Loan      |           | 2000 | 5,210             |         | 0      |                 |
| 100000003   |     | Pending approval       | Home Loan      |           | 1000 | 32,210            |         | 0      |                 |
| 100000004   |     | Active                 | Car Loan       |           | 1500 | 5,213             |         | 500    |                 |
| 10000005    |     | Active in Bad Standing | Car Loan       |           | 1500 | 3,259             |         | 3,000  |                 |
| 100000006   |     | Approved               | Emergency Loan |           | 100  | 1000              |         | 0      |                 |
| 10000007    |     | Active                 | Festival Loan  |           | 100  | 700               |         | 0      |                 |
| 100000008   |     | Closed (written off)   | Festival Loan  |           | 100  | 600               |         | 600    |                 |
| 100000009   |     | Active                 | Business Loan  |           | 500  | 4,540             |         | 0      |                 |
| 100000010   |     | Active                 | Business Loan  |           | 500  | 5,218             |         | 0      |                 |
| 100000011   |     | Active                 | Business Loan  |           | 500  | 3,219             |         | 0      |                 |
| 100000012   |     | Pending Approval       | Business Loan  |           | 1000 | 3,500             |         | 0      |                 |
| 100000013   |     | Active                 | Business Loan  |           | 500  | 4,211             |         | 0      |                 |
| 100000014   |     | Active                 | Home Loan      |           | 5000 | 34,211            |         | 0      |                 |
| 100000015   |     | Active                 | Home Loan      |           | 1000 | 24,169            |         | 0      |                 |
| 100000016   |     | Approved               | Car Loan       |           | 500  | 3,400             |         | 0      |                 |
| 100000017   |     | Pending approval       | Business Loan  |           | 400  | 2,000             |         | 0      |                 |
| 100000018   |     | Approved               | Business Loan  |           | 500  | 2,000             |         | 0      |                 |
| 100000019   |     | Active                 | Festival Loan  |           | 100  | 1000              |         | 0      |                 |
| 100000020   |     | Active                 | Emergency Loan |           | 100  | 1000              |         | 100    |                 |