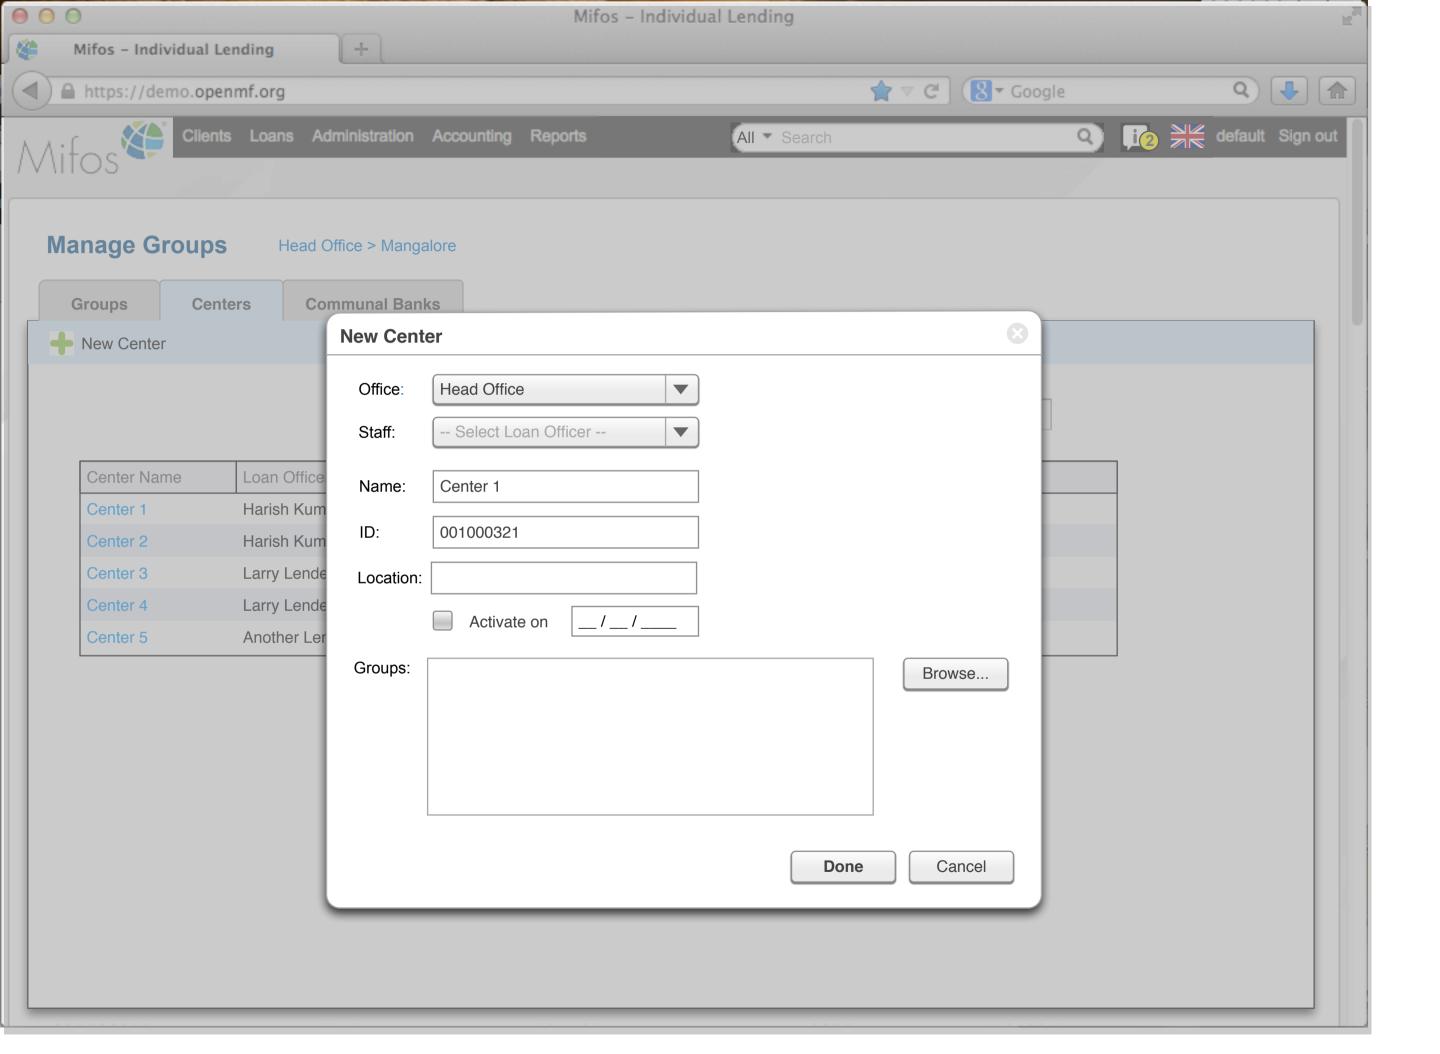

| 500  | 3,400             |         | 0      |                 |
| 100000017   |     | Pending approval       | Business Loan  |           | 400  | 2,000             |         | 0      |                 |
| 100000018   |     | Approved               | Business Loan  |           | 500  | 2,000             |         | 0      |                 |
| 100000019   |     | Active                 | Festival Loan  |           | 100  | 1000              |         | 0      |                 |
| 100000020   |     | Active                 | Emergency Loan |           | 100  | 1000              |         | 100    |                 |

000

Mifos - Individual Lending

A https://demo.openmf.org

+