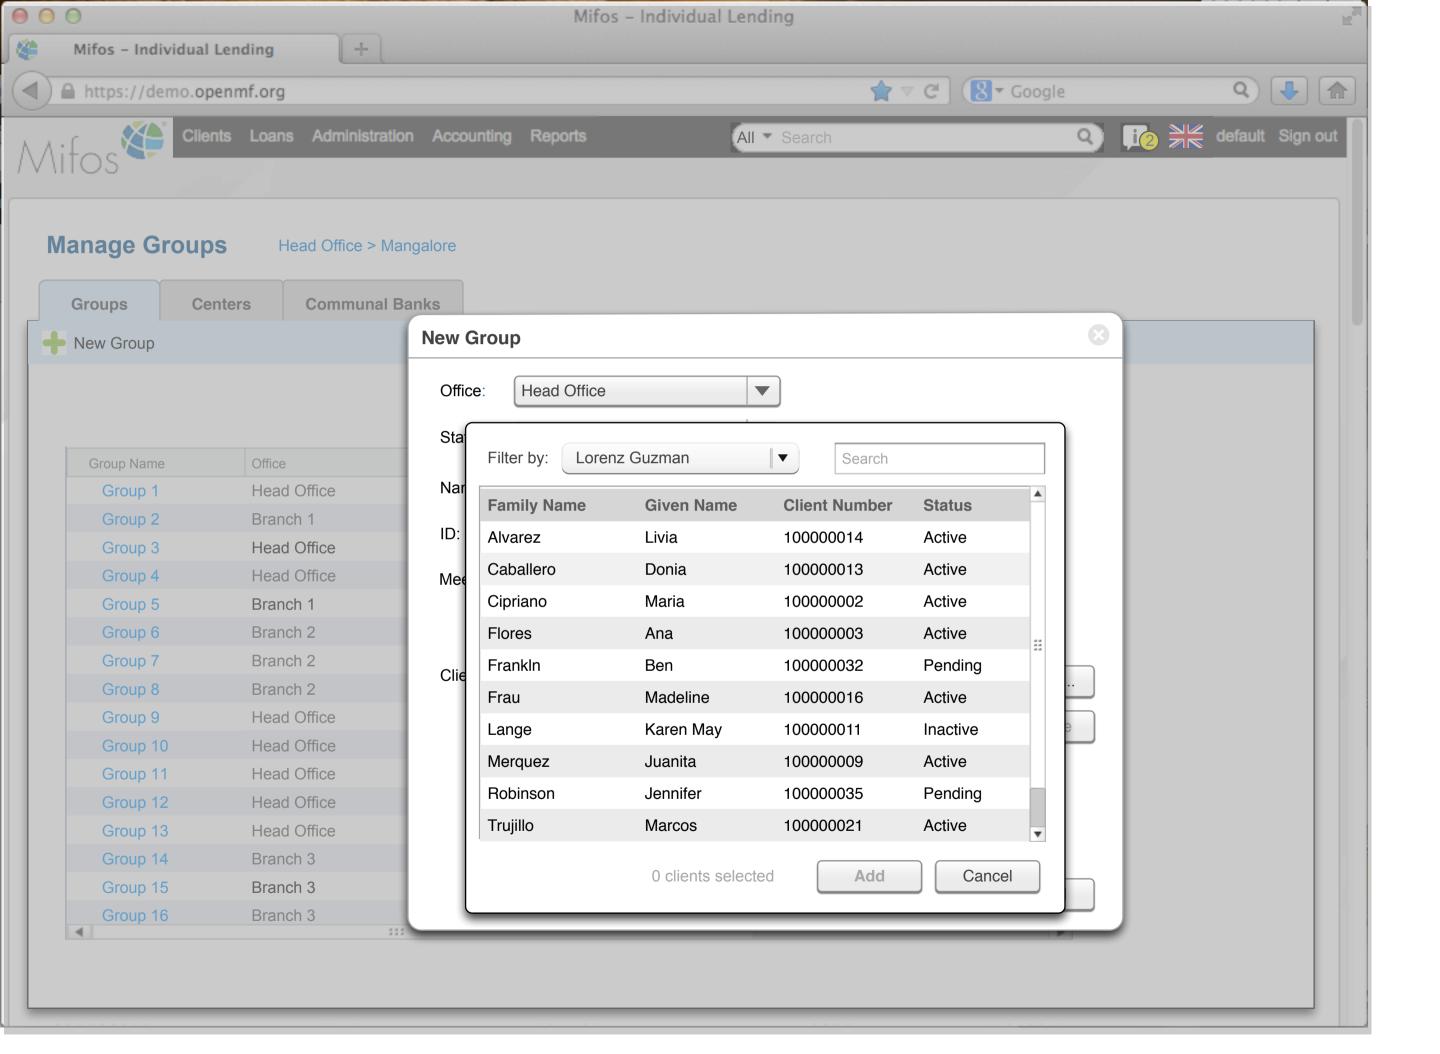

oan       |           | 500  | 3,400             |         | 0      |                 |
| 100000017   |     | Pending approval       | Business Loan  |           | 400  | 2,000             |         | 0      |                 |
| 100000018   |     | Approved               | Business Loan  |           | 500  | 2,000             |         | 0      |                 |
| 100000019   |     | Active                 | Festival Loan  |           | 100  | 1000              |         | 0      |                 |
| 100000020   |     | Active                 | Emergency Loan |           | 100  | 1000              |         | 100    |                 |

000

Mifos - Individual Lending

A https://demo.openmf.org

+