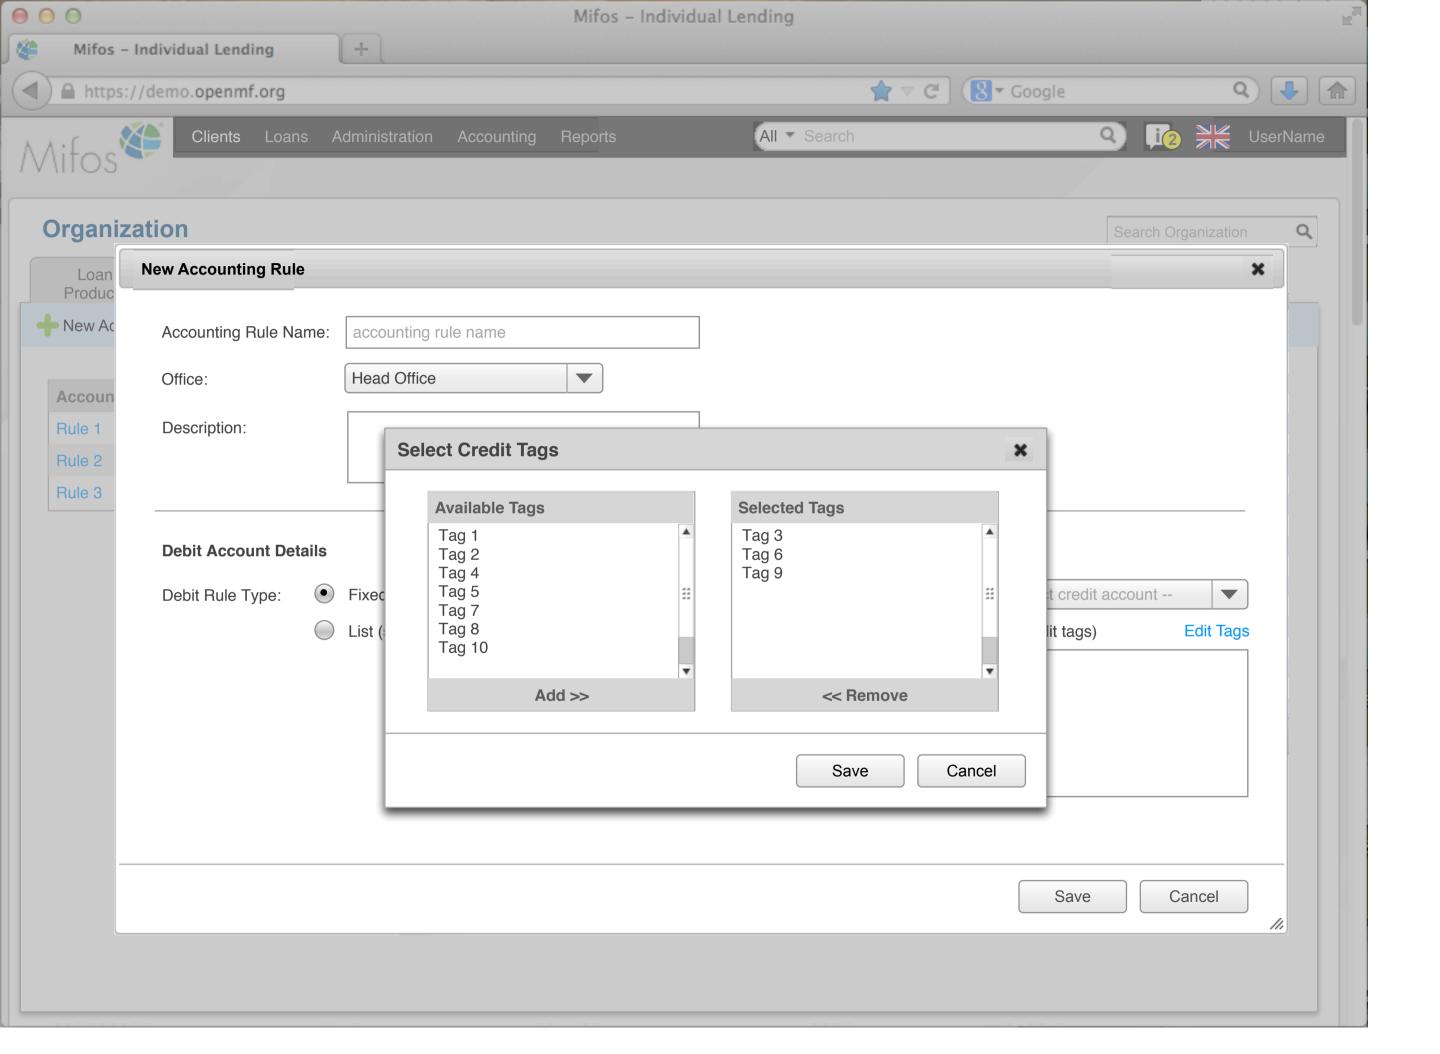

ed               | Car Loan       |           | 500  | 3,400             |         | 0      |                 |
| 100000017   |     | Pending approval       | Business Loan  |           | 400  | 2,000             |         | 0      |                 |
| 100000018   |     | Approved               | Business Loan  |           | 500  | 2,000             |         | 0      |                 |
| 100000019   |     | Active                 | Festival Loan  |           | 100  | 1000              |         | 0      |                 |
| 100000020   |     | Active                 | Emergency Loan |           | 100  | 1000              |         | 100    |                 |

000

Mifos - Individual Lending

A https://demo.openmf.org

+