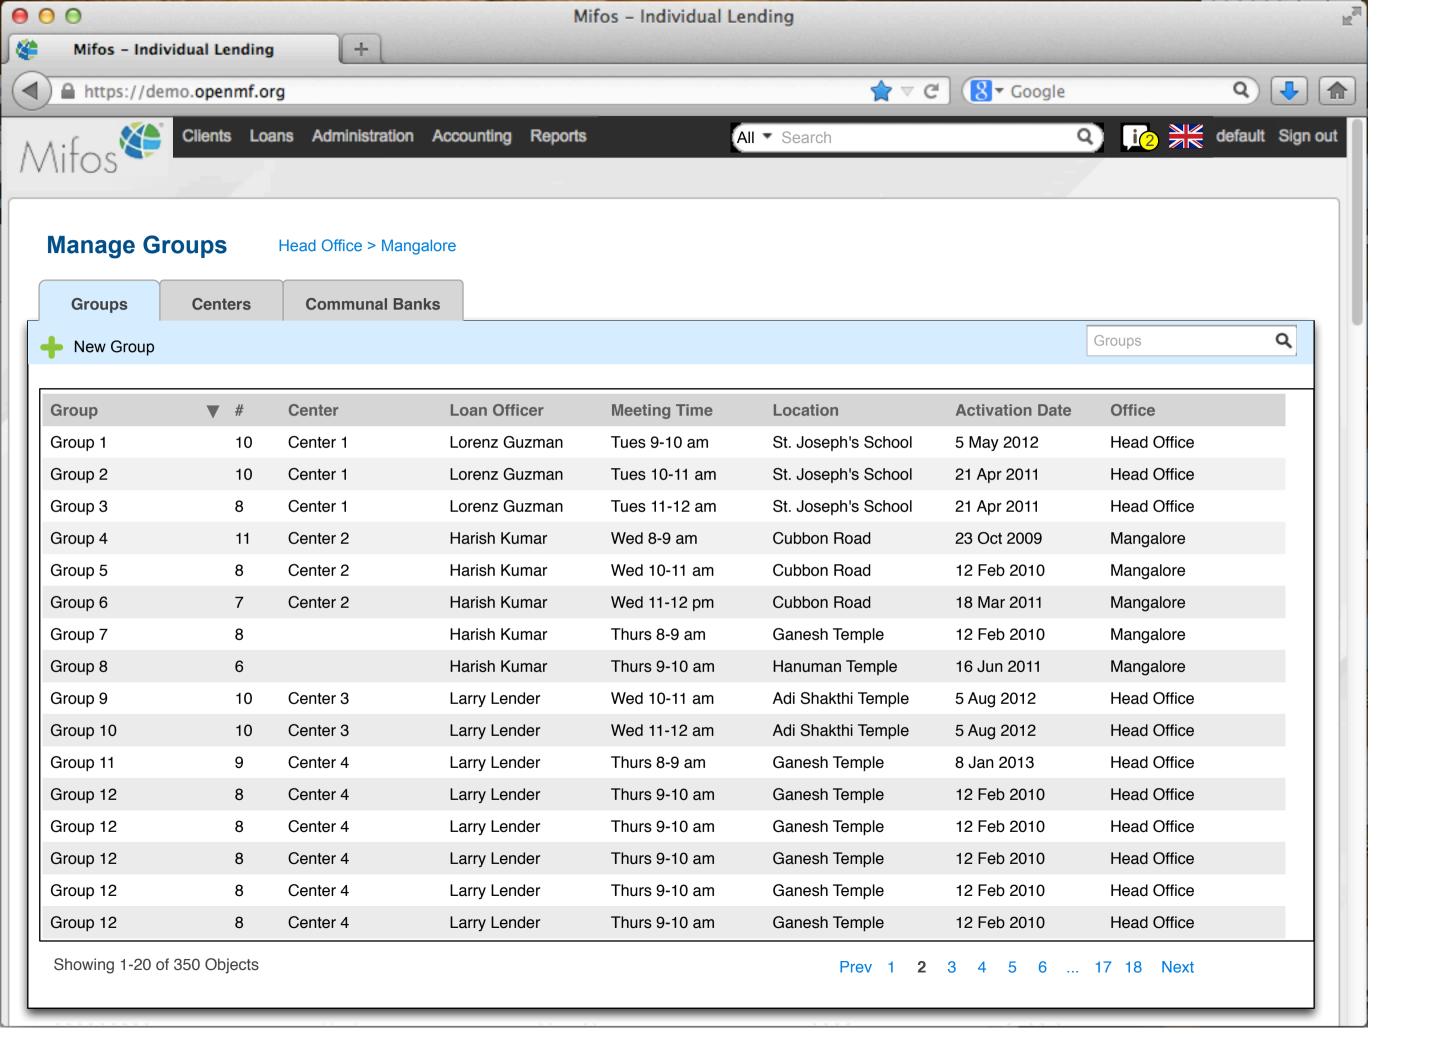

ar Loan       |           | 500  | 3,400             |         | 0      |                 |
| 100000017   |     | Pending approval       | Business Loan  |           | 400  | 2,000             |         | 0      |                 |
| 100000018   |     | Approved               | Business Loan  |           | 500  | 2,000             |         | 0      |                 |
| 100000019   |     | Active                 | Festival Loan  |           | 100  | 1000              |         | 0      |                 |
| 100000020   |     | Active                 | Emergency Loan |           | 100  | 1000              |         | 100    |                 |

000

Mifos - Individual Lending

A https://demo.openmf.org

+