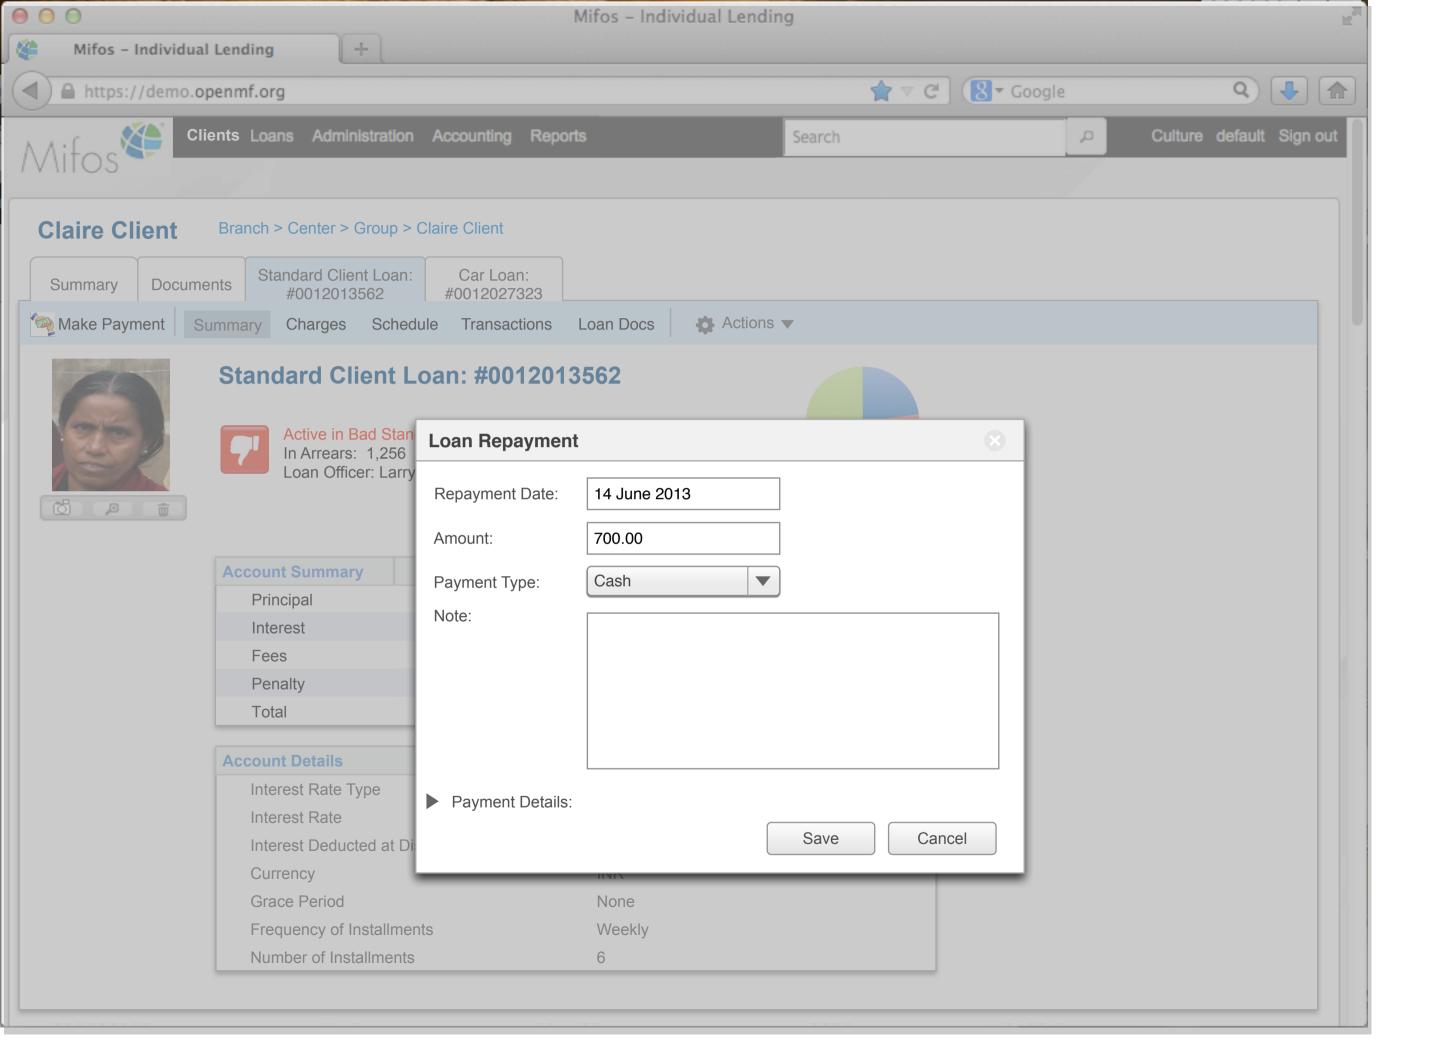

uzman  | 2352.0       |                 |
| 100000014     |     | Alvarez     | Livia      | Active   | Lorenz Guzman  | 322.4        |                 |
| 100000015     |     | Valdez      | Bryan      | Active   | Lorenz Guzman  | 1576.0       |                 |
| 100000016     |     | Merquez     | Juanita    | Active   | Lorenz Guzman  | 656.0        |                 |
| 100000017     |     | Srinivas    | Sindhu     | Active   | Aditya Adimari | 5423.0       |                 |
| 100000018     |     | Rayadu      | Radhika    | Active   | Aditya Adimari | 432.1        |                 |
| 100000019     |     | Sharangpani | Madhura    | Active   | Aditya Adimari | 5313.4       |                 |

Active

Rajaraman

Ravi

100000020

431.3

Aditya Adimari









































Mifos - Individual Lending

https://demo.openmf.org

000

Clients Loans

Administration Accounting

+

All - Search

Reports

UserName





Search Loans

Q

| Loan Number • | Loan Status            | Loan Product   | Principal | Total Outstanding | Overdue | Another Column? |
|---------------|------------------------|----------------|-----------|-------------------|---------|-----------------|
| 100000001     | Active                 | Home Loan      | 1000      | 12,110            | 0       |                 |
| 100000002     | Wintdrawn by applicant | Home Loan      | 2000      | 5,210             | 0       |                 |
| 100000003     | Pending approval       | Home Loan      | 1000      | 32,210            | 0       |                 |
| 100000004     | Active