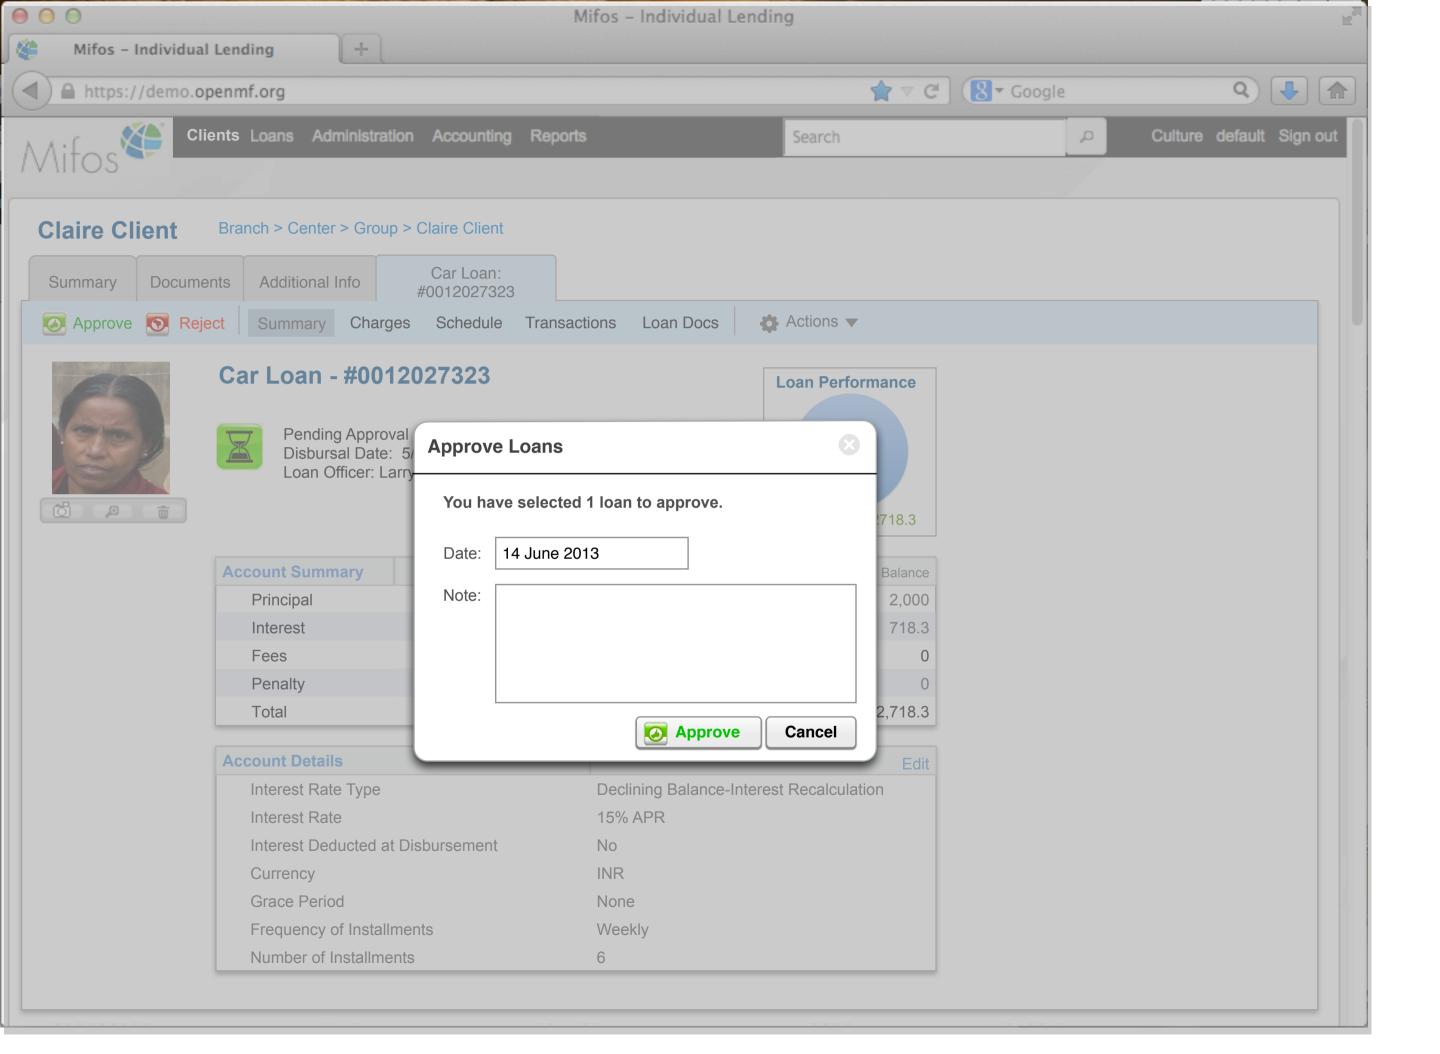

Q

| Loan Number • | Loan Status            | Loan Product   | Principal | Total Outstanding | Overdue | Another Column? |
|---------------|------------------------|----------------|-----------|-------------------|---------|-----------------|
| 100000001     | Active                 | Home Loan      | 1000      | 12,110            | 0       |                 |
| 100000002     | Wintdrawn by applicant | Home Loan      | 2000      | 5,210             | 0       |                 |
| 100000003     | Pending approval       | Home Loan      | 1000      | 32,210            | 0       |                 |
| 100000004     | Active                 | Car Loan       | 1500      | 5,213             | 500     |                 |
| 10000005      | Active in Bad Standing | Car Loan       | 1500      | 3,259             | 3,000   |                 |
| 100000006     | Approved               | Emergency Loan | 100       | 1000              | 0       |                 |
| 10000007      | Active                 | Festival Loan  | 100       | 700               | 0       |                 |
| 100000008     | Closed (written off)   | Festival Loan  | 100       | 600               | 600     |                 |
| 100000009     | Active                 | Business Loan  | 500       | 4,540             | 0       |                 |
| 100000010     | Active                 | Business Loan  | 500       | 5,218             | 0       |                 |
| 100000011     | Active                 | Business Loan  | 500       | 3,219             | 0       |                 |
| 100000012     | Pending Approval       | Business Loan  | 1000      | 3,500             | 0       |                 |
| 100000013     | Active                 | Business Loan  | 500       | 4,211             | 0       |                 |
| 10000014      | Active                 | Home Loan      | 5000      | 34,211            | 0       |                 |
| 100000015     | Active                 | Home Loan      | 1000      | 24,169            | 0       |                 |
| 100000016     | Approved               | Car Loan       | 500       | 3,400             | 0       |                 |
| 100000017     | Pending approval       | Business Loan  | 400       | 2,000             | 0       |                 |
| 100000018     | Approved               | Business Loan  | 500       | 2,000             | 0       |                 |
| 100000019     | Active                 | Festival Loan  | 100       | 1000              | 0       |                 |
| 100000020     | Active                 | Emergency Loan | 100       | 1000              | 100     |                 |

| Loans       | Nev | v Loan                 |                |           |      |                   |         | Pendir | ng Q            |
|-------------|-----|------------------------|----------------|-----------|------|-------------------|---------|--------|-----------------|
| Loan Number | *   | Loan Status            | Loan Product   | Principal |      | Total Outstanding | Overdue |        | Another Column? |
| 100000001   |     | Active                 | Home Loan      |           | 1000 | 12,110            |         | 0      |                 |
| 100000002   |     | Wintdrawn by applicant | Home Loan      |           | 2000 | 5,210             |         | 0      |                 |
| 100000003   |     | Pending approval       | Home Loan      |           | 1000 | 32,210            |         | 0      |                 |
| 100000004   |     | Active                 | Car Loan       |           | 1500 | 5,213             |         | 500    |                 |
| 10000005    |     | Active in Bad Standing | Car Loan       |           | 1500 | 3,259             |         | 3,000  |                 |
| 100000006   |     | Approved               | Emergency Loan |           | 100  | 1000              |         | 0      |                 |
| 10000007    |     | Active                 | Festival Loan  |           | 100  | 700               |         | 0      |                 |
| 100000008   |     | Closed (written off)   | Festival Loan  |           | 100  | 600               |         | 600    |                 |
| 100000009   |     | Active                 | Business Loan  |           | 500  | 4,540             |         | 0      |                 |
| 100000010   |     | Active                 | Business Loan  |           | 500  | 5,218             |         | 0      |                 |
| 100000011   |     | Active                 | Business Loan  |           | 500  | 3,219             |         | 0      |                 |
| 100000012   |     | Pending Approval       | Business Loan  |           | 1000 | 3,500             |         | 0      |                 |
| 100000013   |     | Active                 | Business Loan  |           | 500  | 4,211             |         | 0      |                 |
| 100000014   |     | Active                 | Home Loan      |           | 5000 | 34,211            |         | 0      |                 |
| 100000015   |     | Active                 | Home Loan      |           | 1000 | 24,169            |         | 0      |                 |
| 100000016   |     | Approved               | Car Loan       |           | 500  | 3,400             |         | 0      |                 |
| 100000017   |     | Pending approval       | Business Loan  |           | 400  | 2,000             |         | 0      |                 |
| 100000018   |     | Approved               | Business Loan  |           | 500  | 2,000             |         | 0      |                 |
| 100000019   |     | Active                 | Festival Loan  |           | 100  | 1000              |         | 0      |                 |
| 100000020   |     | Active                 | Emergency Loan |           | 100  | 1000              |         | 100    |                 |