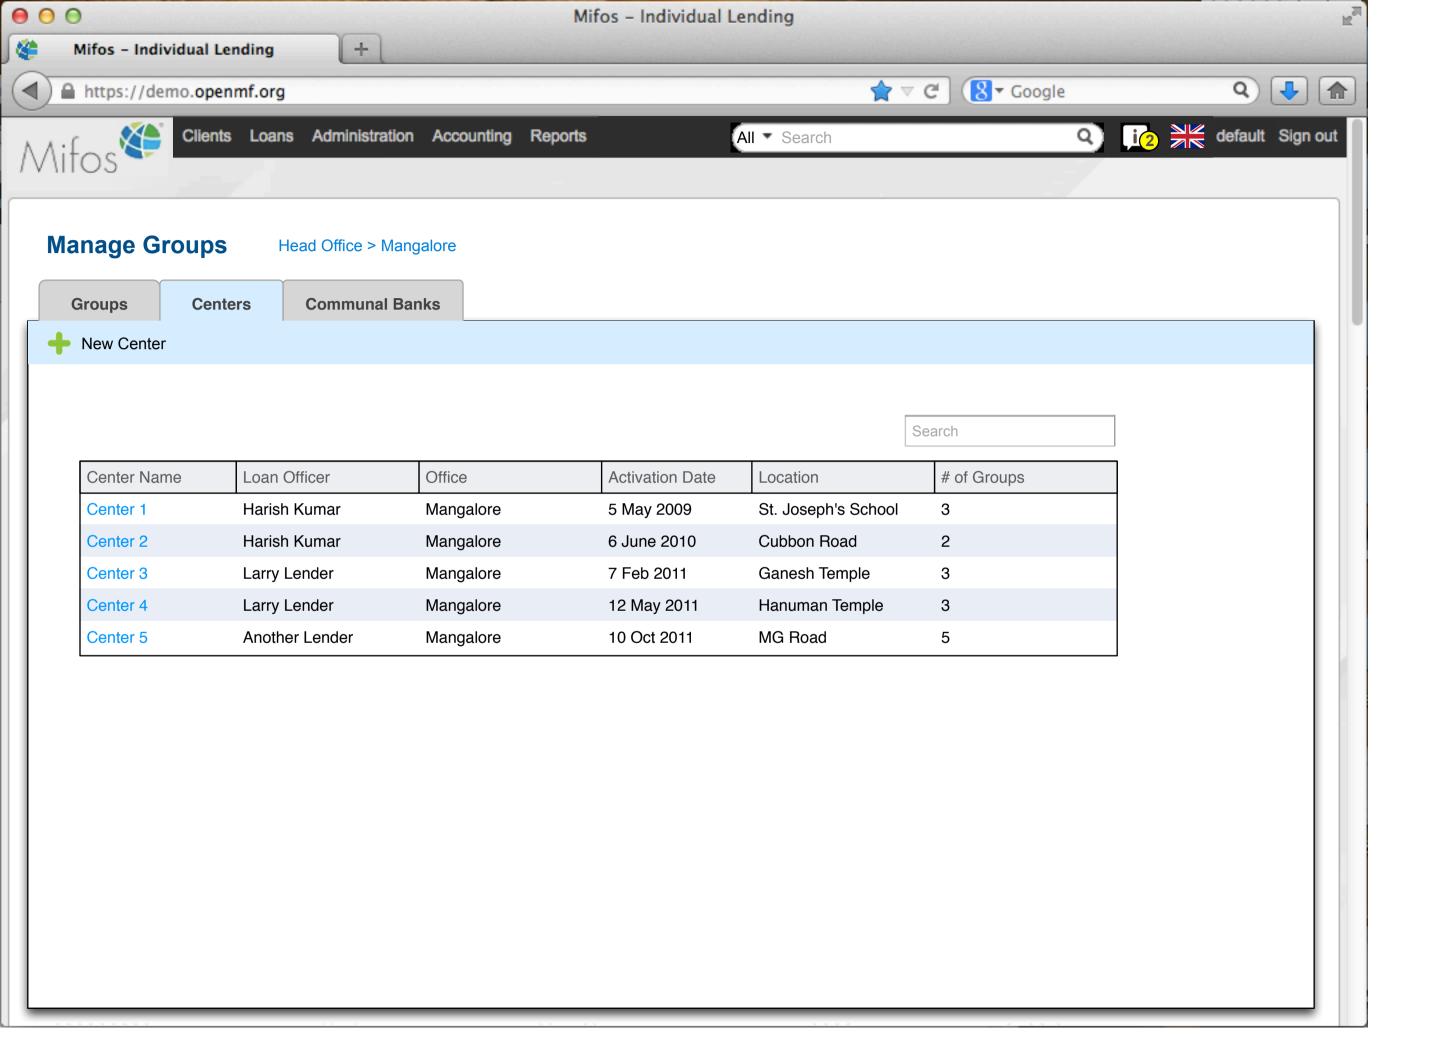

| 500  | 3,400             |         | 0      |                 |
| 100000017   |     | Pending approval       | Business Loan  |           | 400  | 2,000             |         | 0      |                 |
| 100000018   |     | Approved               | Business Loan  |           | 500  | 2,000             |         | 0      |                 |
| 100000019   |     | Active                 | Festival Loan  |           | 100  | 1000              |         | 0      |                 |
| 100000020   |     | Active                 | Emergency Loan |           | 100  | 1000              |         | 100    |                 |

000

Mifos - Individual Lending

A https://demo.openmf.org

+