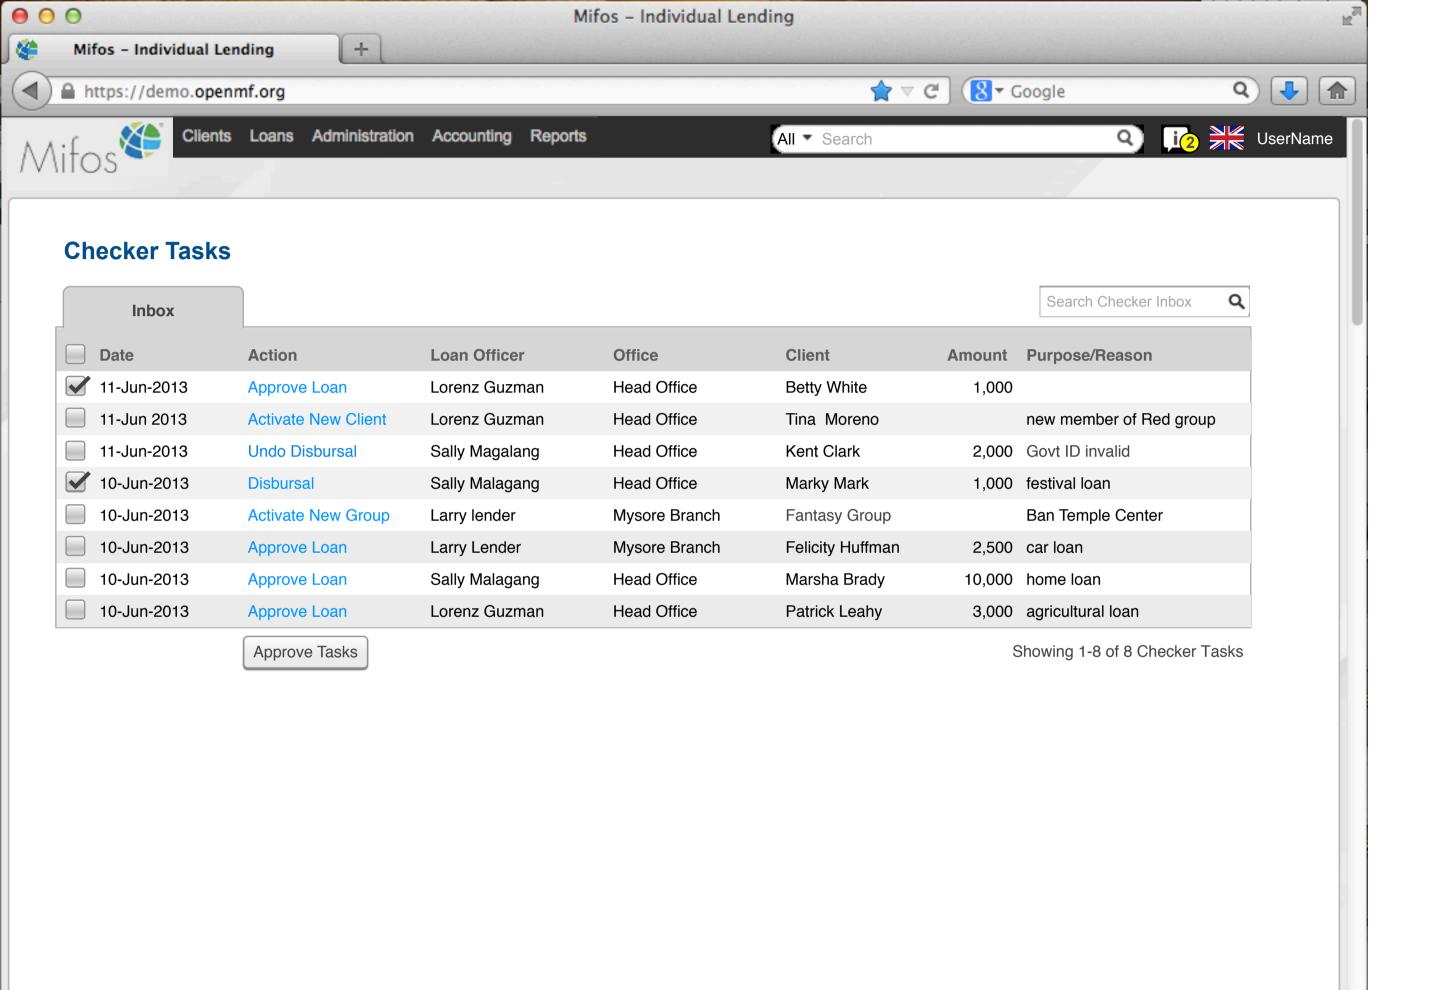

| Clients       | Ne\ | w Client    |            |          |                | Searc        | h Clients C     |
|---------------|-----|-------------|------------|----------|----------------|--------------|-----------------|
| Client Number | *   | Family Name | Given Name | Status   | Loan Officer   | Loan Balance | Another Column? |
| 100000001     |     | San Pietro  | Cherry     | Active   | Lorenz Guzman  | 0.0          |                 |
| 100000002     |     | Cipriano    | Maria      | Active   | Lorenz Guzman  | 0.0          |                 |
| 100000003     |     | Flores      | Ana        | Inactive | Lorenz Guzman  | 0.0          |                 |
| 100000004     |     | Johnson     | Kate T.    | Active   | Lorenz Guzman  | 2132.0       |