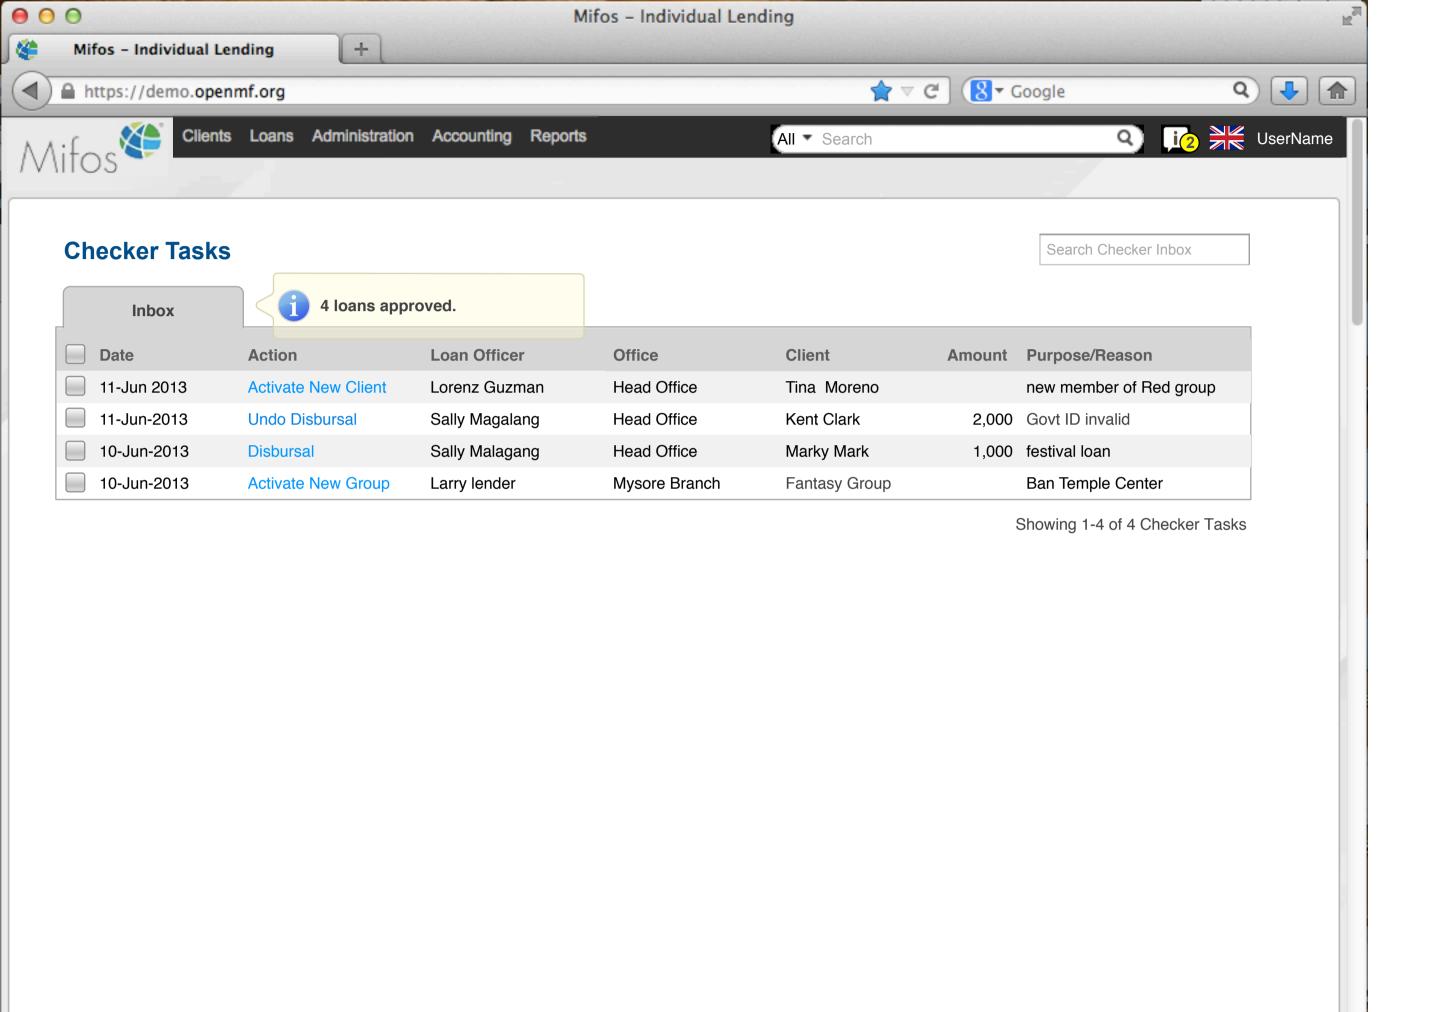

000

Clients Loans

Administration Accounting

+

All - Search

Reports

UserName

Search Loans

Q

| Loan Number • | Loan Status            | Loan Product   | Principal | Total Outstanding | Overdue | Another Column? |
|---------------|------------------------|----------------|-----------|-------------------|---------|-----------------|
| 100000001     | Active                 | Home Loan      | 1000      | 12,110            | 0       |                 |
| 100000002     | Wintdrawn by applicant | Home Loan      | 2000      | 5,210             | 0       |                 |
| 100000003     | Pending approval       | Home Loan      | 1000      | 32,210            | 0       |                 |
| 100000004     | Active                 | Car Loan       | 1500      | 5,213             | 500     |                 |
| 10000005      | Active in Bad Standing | Car Loan       | 1500      | 3,259             | 3,000   |                 |
| 100000006     | Approved               | Emergency Loan | 100       | 1000              | 0       |                 |
| 10000007      | Active                 | Festival Loan  | 100       | 700               | 0       |                 |
| 100000008     | Closed (written off)   | Festival Loan  | 100       | 600               | 600     |                 |
| 100000009     | Active                 | Business Loan  | 500       | 4,540             | 0       |                 |
| 100000010     | Active                 | Business Loan  | 500       | 5,218             | 0       |                 |
| 100000011     | Active                 | Business Loan  | 500       | 3,219             | 0       |                 |
| 100000012     | Pending Approval       | Business Loan  | 1000      | 3,500             | 0       |                 |
| 100000013     | Active                 | Business Loan  | 500       | 4,211             | 0       |                 |
| 10000014      | Active                 | Home Loan      | 5000      | 34,211            | 0       |                 |
| 100000015     | Active                 | Home Loan      | 1000      | 24,169            | 0       |                 |
| 100000016     | Approved               | Car Loan       | 500       | 3,400             | 0       |                 |
| 100000017     | Pending approval       | Business Loan  | 400       | 2,000             | 0       |                 |
| 100000018     | Approved               | Business Loan  | 500       | 2,000             | 0       |                 |
| 100000019     | Active                 | Festival Loan  | 100       | 1000              | 0       |                 |
| 100000020     | Active                 | Emergency Loan | 100       | 1000              | 100     |                 |