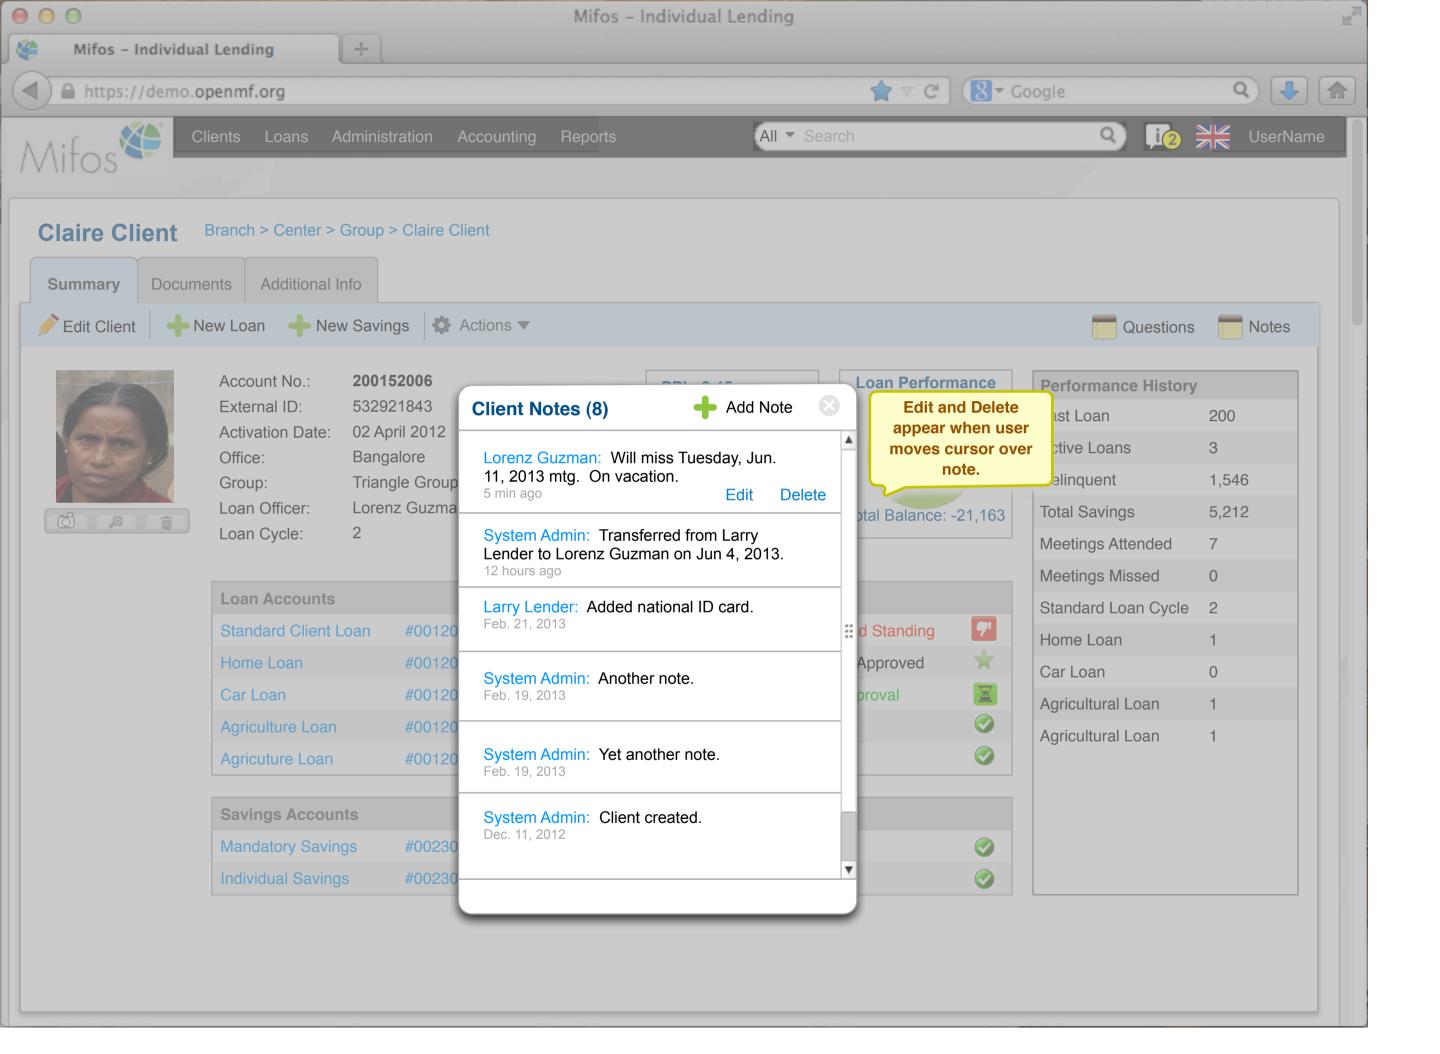

| Lorenz Guzman  | 2352.0       |                 |
| 100000014     |     | Alvarez     | Livia      | Active   | Lorenz Guzman  | 322.4        |                 |
| 100000015     |     | Valdez      | Bryan      | Active   | Lorenz Guzman  | 1576.0       |                 |
| 100000016     |     | Merquez     | Juanita    | Active   | Lorenz Guzman  | 656.0        |                 |
| 100000017     |     | Srinivas    | Sindhu     | Active   | Aditya Adimari | 5423.0       |                 |
| 100000018     |     | Rayadu      | Radhika    | Active   | Aditya Adimari | 432.1        |                 |
| 100000019     |     | Sharangpani | Madhura    | Active   | Aditya Adimari | 5313.4       |                 |

Active

Rajaraman

Ravi

100000020

431.3

Aditya Adimari









































Mifos - Individual Lending

https://demo.openmf.org

000

Clients Loans

Administration Accounting

+

All - Search

Reports

UserName





Search Loans

Q

| Loan Number • | Loan Status            | Loan Product   | Principal | Total Outstanding | Overdue | Another Column? |
|---------------|------------------------|----------------|-----------|-------------------|---------|-----------------|
| 100000001     | Active                 | Home Loan      | 1000      | 12,110            | 0       |                 |
| 100000002     | Wintdrawn by applicant | Home Loan      | 2000      | 5,210             | 0       |                 |
| 100000003     | Pending approval       | Home Loan      | 1000      | 32,210            | 0       |                 |
| 100000004     | A