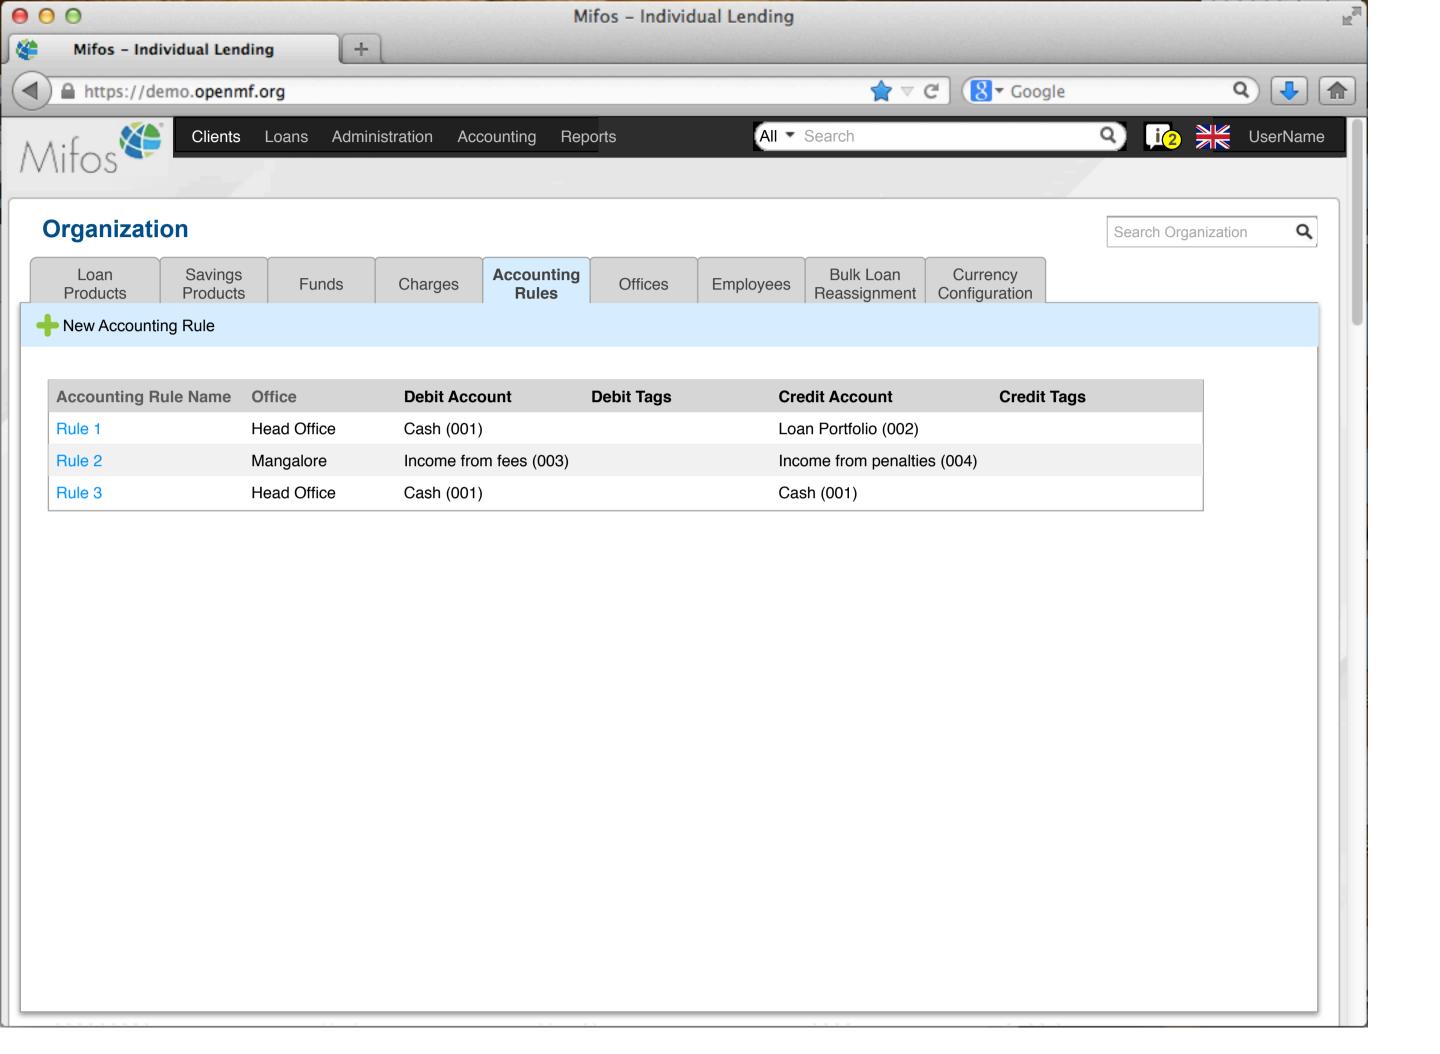

Approved               | Car Loan       |           | 500  | 3,400             |         | 0      |                 |
| 100000017   |     | Pending approval       | Business Loan  |           | 400  | 2,000             |         | 0      |                 |
| 100000018   |     | Approved               | Business Loan  |           | 500  | 2,000             |         | 0      |                 |
| 100000019   |     | Active                 | Festival Loan  |           | 100  | 1000              |         | 0      |                 |
| 100000020   |     | Active                 | Emergency Loan |           | 100  | 1000              |         | 100    |                 |

000

Mifos - Individual Lending

A https://demo.openmf.org

+