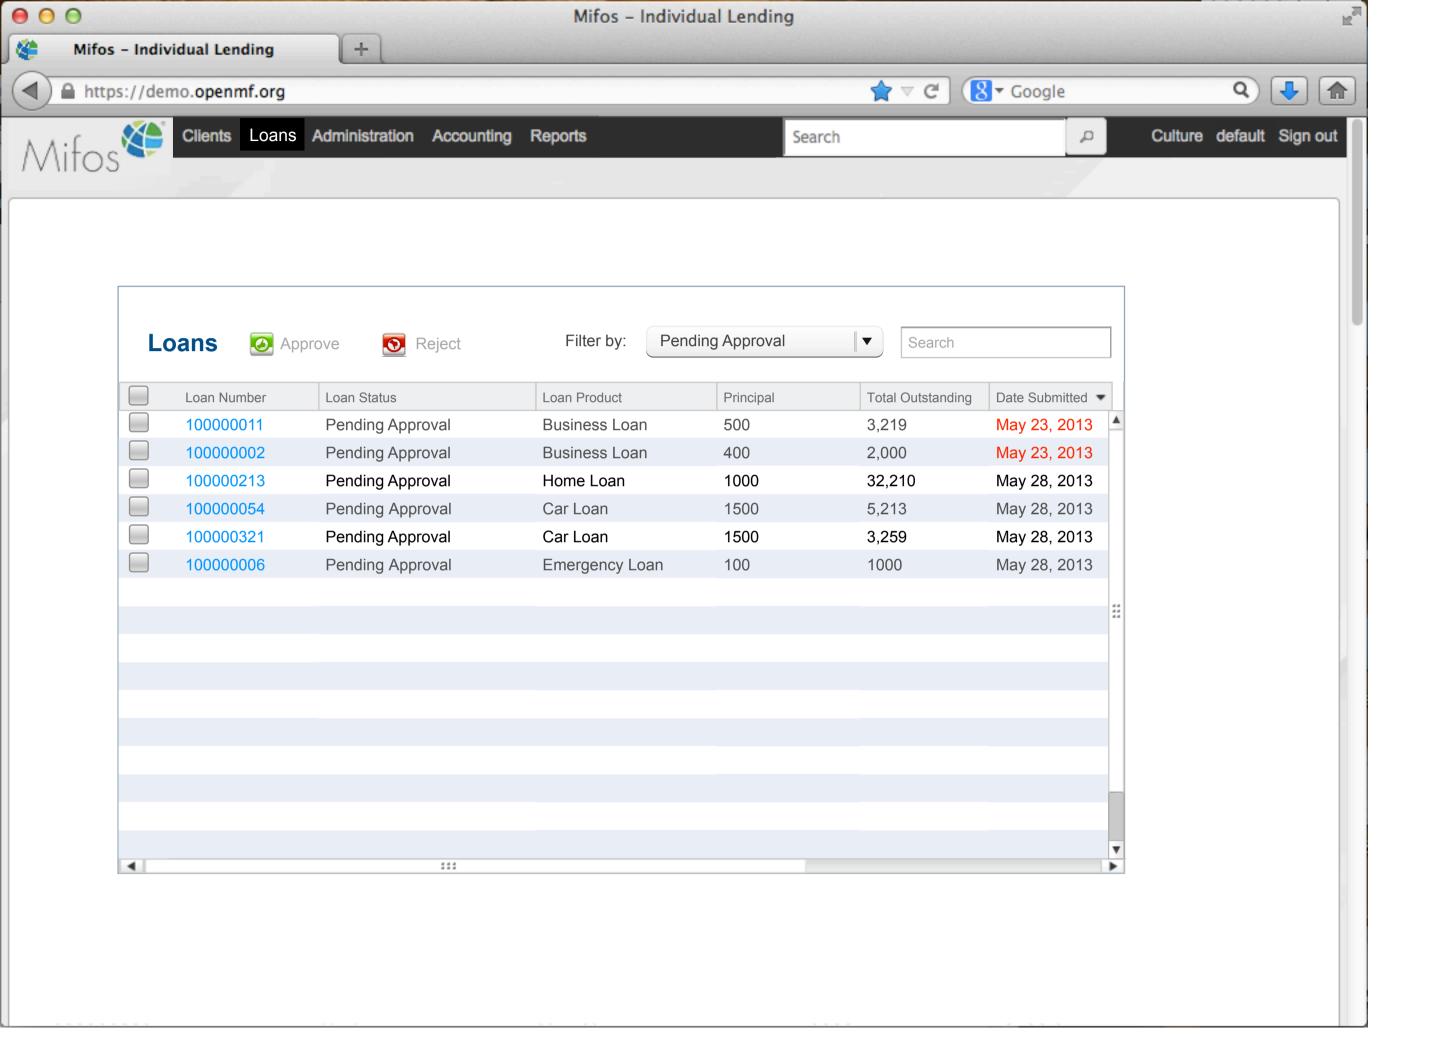

Q

| Loan Number • | Loan Status            | Loan Product   | Principal | Total Outstanding | Overdue | Another Column? |
|---------------|------------------------|----------------|-----------|-------------------|---------|-----------------|
| 100000001     | Active                 | Home Loan      | 1000      | 12,110            | 0       |                 |
| 100000002     | Wintdrawn by applicant | Home Loan      | 2000      | 5,210             | 0       |                 |
| 100000003     | Pending approval       | Home Loan      | 1000      | 32,210            | 0       |                 |
| 100000004     | Active                 | Car Loan       | 1500      | 5,213             | 500     |                 |
| 10000005      | Active in Bad Standing | Car Loan       | 1500      | 3,259             | 3,000   |                 |
| 100000006     | Approved               | Emergency Loan | 100       | 1000              | 0       |                 |
| 10000007      | Active                 | Festival Loan  | 100       | 700               | 0       |                 |
| 100000008     | Closed (written off)   | Festival Loan  | 100       | 600               | 600     |                 |
| 100000009     | Active                 | Business Loan  | 500       | 4,540             | 0       |                 |
| 100000010     | Active                 | Business Loan  | 500       | 5,218             | 0       |                 |
| 100000011     | Active                 | Business Loan  | 500       | 3,219             | 0       |                 |
| 100000012     | Pending Approval       | Business Loan  | 1000      | 3,500             | 0       |                 |
| 100000013     | Active                 | Business Loan  | 500       | 4,211             | 0       |                 |
| 10000014      | Active                 | Home Loan      | 5000      | 34,211            | 0       |                 |
| 100000015     | Active                 | Home Loan      | 1000      | 24,169            | 0       |                 |
| 100000016     | Approved               | Car Loan       | 500       | 3,400             | 0       |                 |
| 100000017     | Pending approval       | Business Loan  | 400       | 2,000             | 0       |                 |
| 100000018     | Approved               | Business Loan  | 500       | 2,000             | 0       |                 |
| 100000019     | Active                 | Festival Loan  | 100       | 1000              | 0       |                 |
| 100000020     | Active                 | Emergency Loan | 100       | 1000              | 100     |                 |

| Loans       | Nev | v Loan                 |                |           |      |                   |         | Pendir | ng Q            |
|-------------|-----|------------------------|----------------|-----------|------|-------------------|---------|--------|-----------------|
| Loan Number | *   | Loan Status            | Loan Product   | Principal |      | Total Outstanding | Overdue |        | Another Column? |
| 100000001   |     | Active                 | Home Loan      |           | 1000 | 12,110            |         | 0      |                 |
| 100000002   |     | Wintdrawn by applicant | Home Loan      |           | 2000 | 5,210             |         | 0      |                 |
| 100000003   |     | Pending approval       | Home Loan      |           | 1000 | 32,210            |         | 0      |                 |
| 100000004   |     | Active                 | Car Loan       |           | 1500 | 5,213             |         | 500    |                 |
| 10000005    |     | Active in Bad Standing | Car Loan       |           | 1500 | 3,259             |         | 3,000  |                 |
| 100000006   |     | Approved               | Emergency Loan |           | 100  | 1000              |         | 0      |                 |
| 10000007    |     | Active                 | Festival Loan  |           | 100  | 700               |         | 0      |                 |
| 100000008   |     | Closed (written off)   | Festival Loan  |           | 100  | 600               |         | 600    |                 |
| 100000009   |     | Active                 | Business Loan  |           | 500  | 4,540             |         | 0      |                 |
| 100000010   |     | Active                 | Business Loan  |           | 500  | 5,218             |         | 0      |                 |
| 100000011   |     | Active                 | Business Loan  |           | 500  | 3,219             |         | 0      |                 |
| 100000012   |     | Pending Approval       | Business Loan  |           | 1000 | 3,500             |         | 0      |                 |
| 100000013   |     | Active                 | Business Loan  |           | 500  | 4,211             |         | 0      |                 |
| 100000014   |     | Active                 | Home Loan      |           | 5000 | 34,211            |         | 0      |                 |
| 100000015   |     | Active                 | Home Loan      |           | 1000 | 24,169            |         | 0      |                 |
| 100000016   |     | Approved               | Car Loan       |           | 500  | 3,400             |         | 0      |                 |
| 100000017   |     | Pending approval       | Business Loan  |           | 400  | 2,000             |         | 0      |                 |
| 100000018   |     | Approved               | Business Loan  |           | 500  | 2,000             |         | 0      |                 |
| 100000019   |     | Active                 | Festival Loan  |           | 100  | 1000              |         | 0      |                 |
| 100000020   |     | Active                 | Emergency Loan |           | 100  | 1000              |         | 100    |                 |