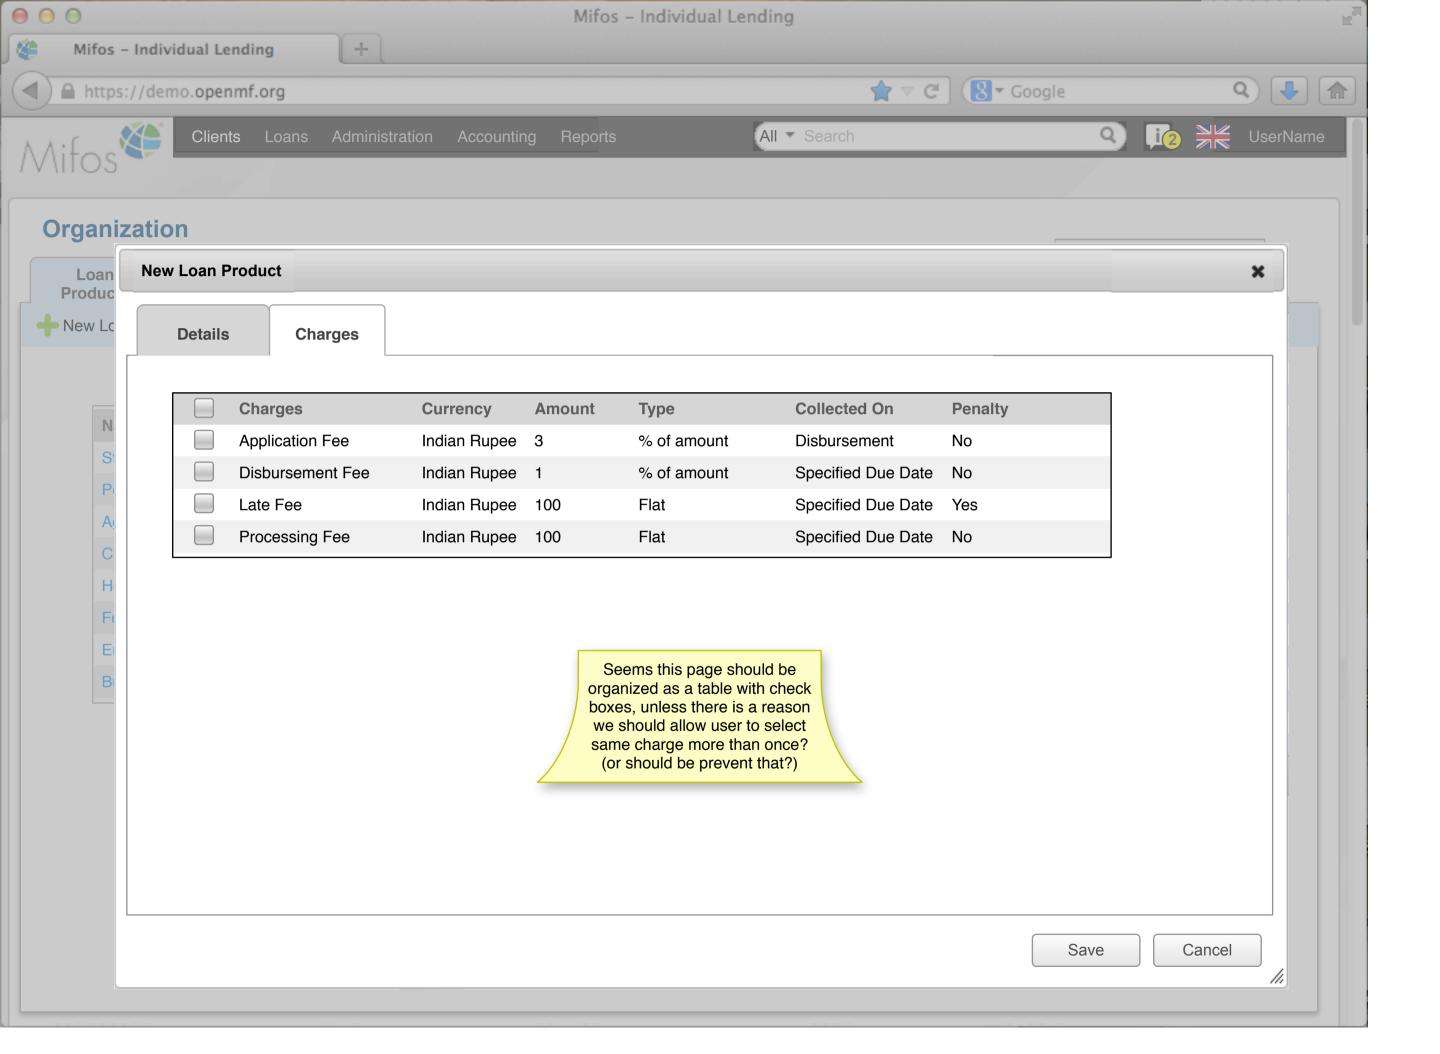

0000016   |     | Approved               | Car Loan       |           | 500  | 3,400             |         | 0      |                 |
| 100000017   |     | Pending approval       | Business Loan  |           | 400  | 2,000             |         | 0      |                 |
| 100000018   |     | Approved               | Business Loan  |           | 500  | 2,000             |         | 0      |                 |
| 100000019   |     | Active                 | Festival Loan  |           | 100  | 1000              |         | 0      |                 |
| 100000020   |     | Active                 | Emergency Loan |           | 100  | 1000              |         | 100    |                 |

000

Mifos - Individual Lending

A https://demo.openmf.org

+