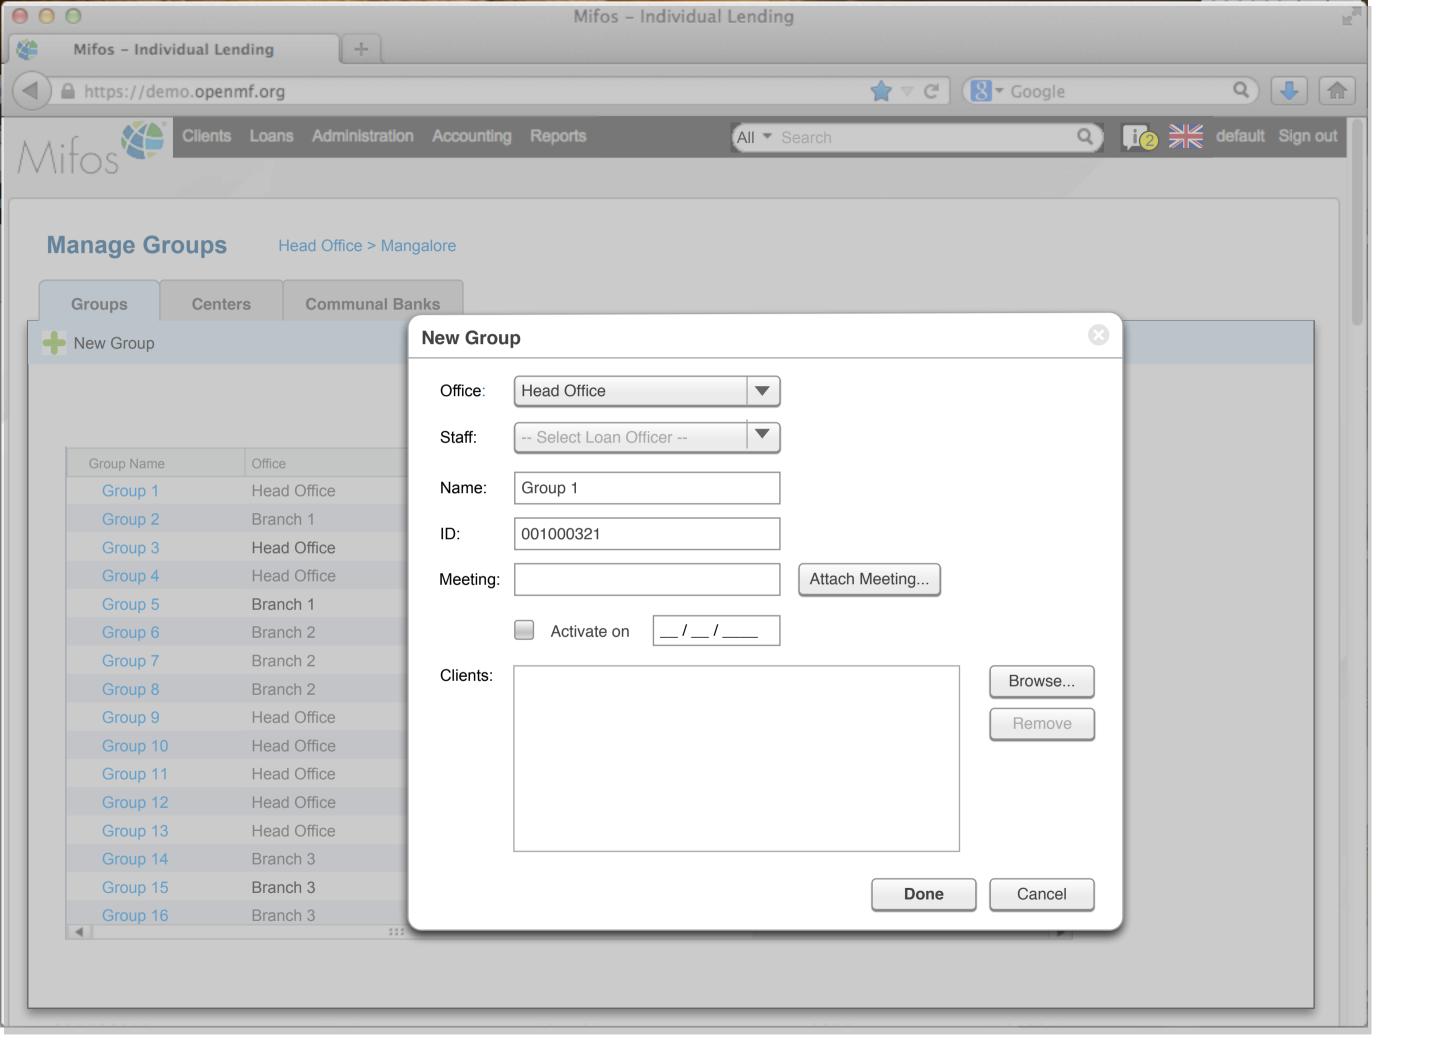

Loan       |           | 500  | 3,400             |         | 0      |                 |
| 100000017   |     | Pending approval       | Business Loan  |           | 400  | 2,000             |         | 0      |                 |
| 100000018   |     | Approved               | Business Loan  |           | 500  | 2,000             |         | 0      |                 |
| 100000019   |     | Active                 | Festival Loan  |           | 100  | 1000              |         | 0      |                 |
| 100000020   |     | Active                 | Emergency Loan |           | 100  | 1000              |         | 100    |                 |

000

Mifos - Individual Lending

A https://demo.openmf.org

+