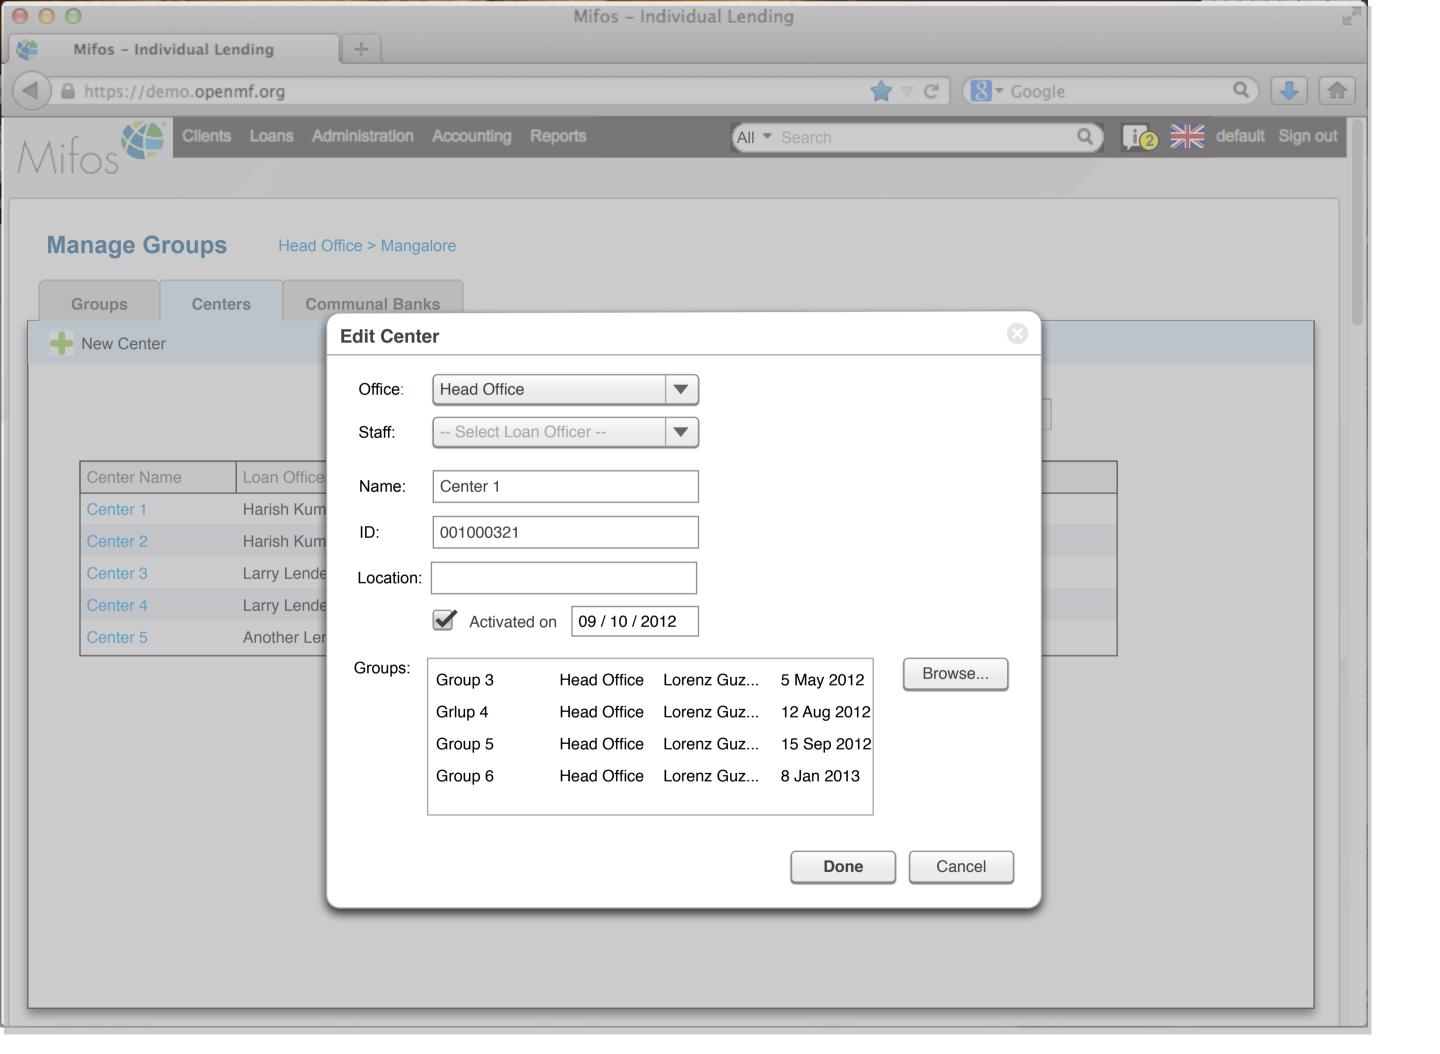

| 500  | 3,400             |         | 0      |                 |
| 100000017   |     | Pending approval       | Business Loan  |           | 400  | 2,000             |         | 0      |                 |
| 100000018   |     | Approved               | Business Loan  |           | 500  | 2,000             |         | 0      |                 |
| 100000019   |     | Active                 | Festival Loan  |           | 100  | 1000              |         | 0      |                 |
| 100000020   |     | Active                 | Emergency Loan |           | 100  | 1000              |         | 100    |                 |

000

Mifos - Individual Lending

A https://demo.openmf.org

+