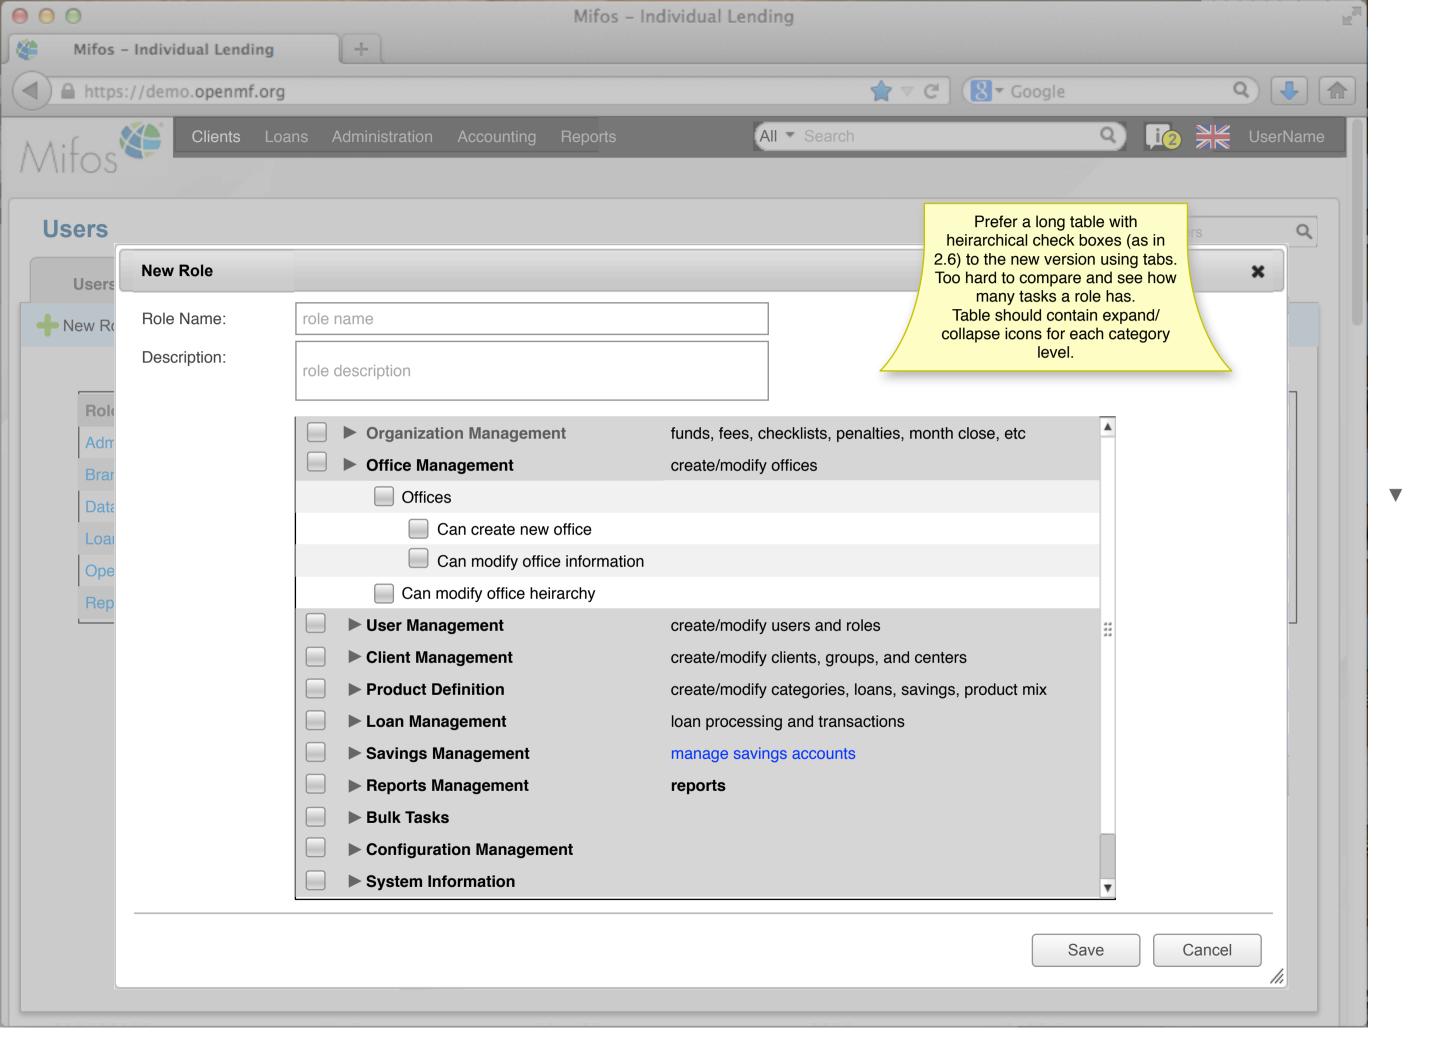

|
| 100000016   |     | Approved               | Car Loan       |           | 500  | 3,400             |         | 0      |                 |
| 100000017   |     | Pending approval       | Business Loan  |           | 400  | 2,000             |         | 0      |                 |
| 100000018   |     | Approved               | Business Loan  |           | 500  | 2,000             |         | 0      |                 |
| 100000019   |     | Active                 | Festival Loan  |           | 100  | 1000              |         | 0      |                 |
| 100000020   |     | Active                 | Emergency Loan |           | 100  | 1000              |         | 100    |                 |

000

Mifos - Individual Lending

A https://demo.openmf.org

+