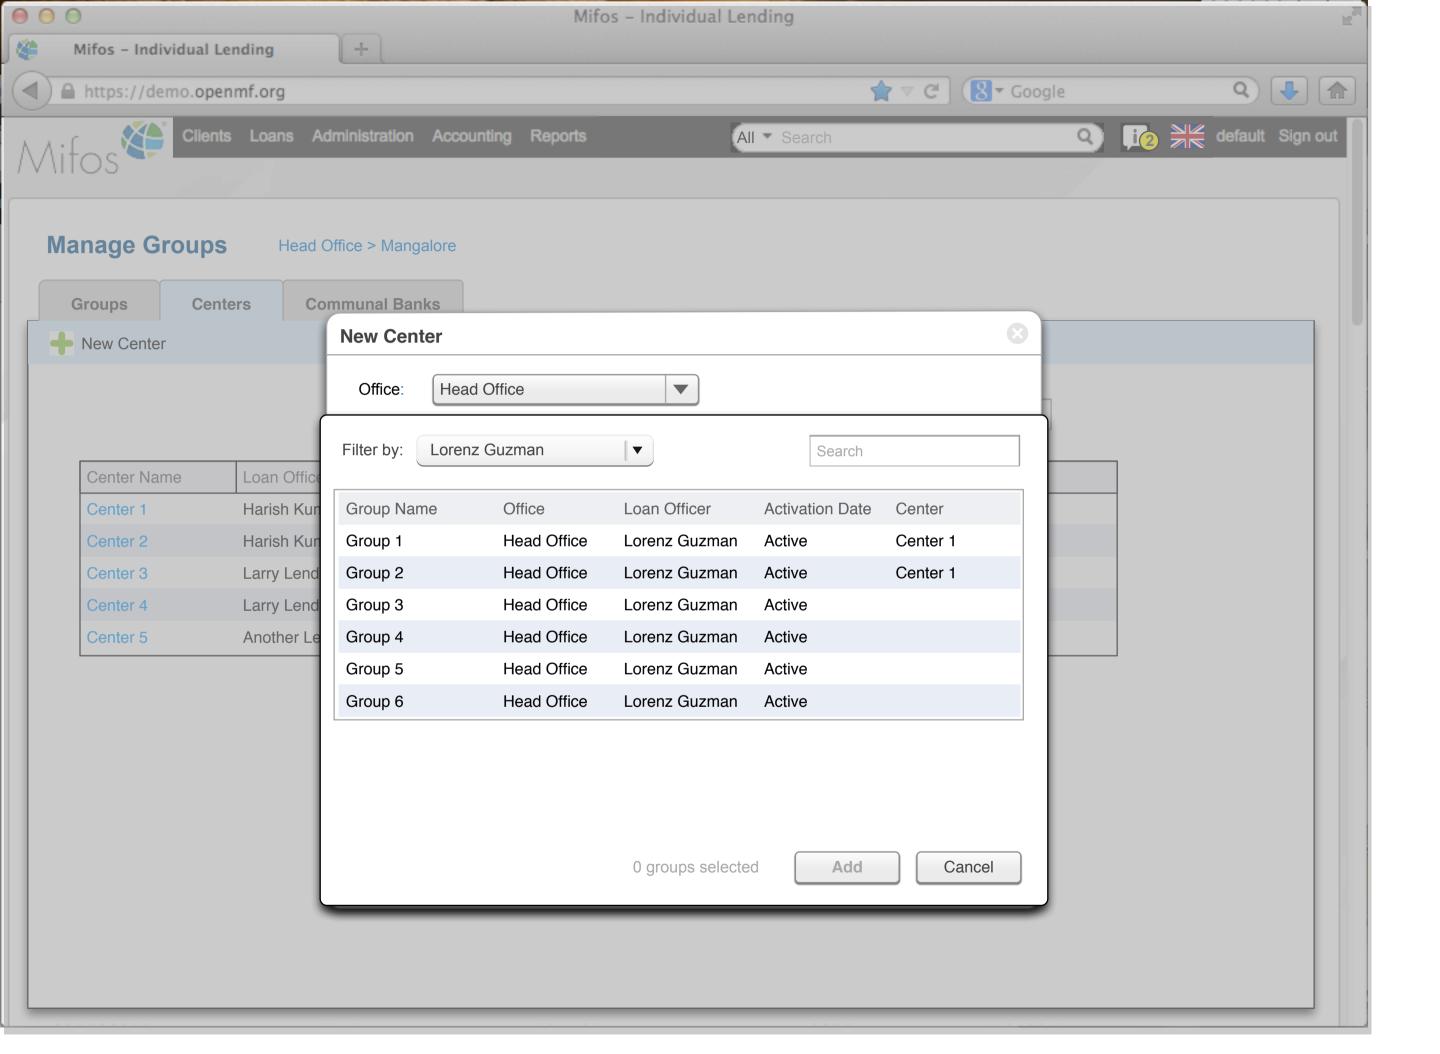

| 500  | 3,400             |         | 0      |                 |
| 100000017   |     | Pending approval       | Business Loan  |           | 400  | 2,000             |         | 0      |                 |
| 100000018   |     | Approved               | Business Loan  |           | 500  | 2,000             |         | 0      |                 |
| 100000019   |     | Active                 | Festival Loan  |           | 100  | 1000              |         | 0      |                 |
| 100000020   |     | Active                 | Emergency Loan |           | 100  | 1000              |         | 100    |                 |

000

Mifos - Individual Lending

A https://demo.openmf.org

+