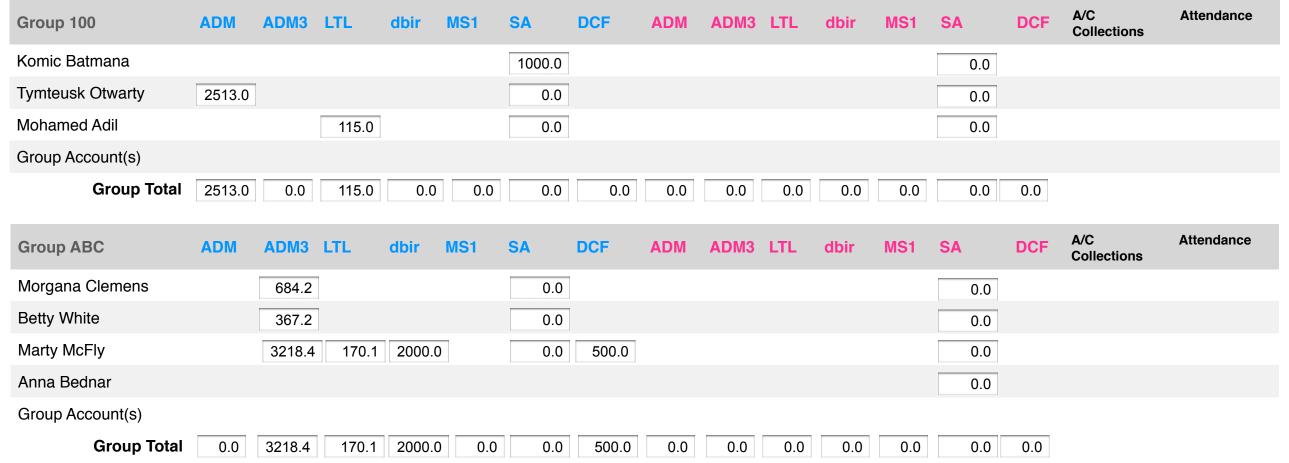

|
| 100000016   |     | Approved               | Car Loan       |           | 500  | 3,400             |         | 0      |                 |
| 100000017   |     | Pending approval       | Business Loan  |           | 400  | 2,000             |         | 0      |                 |
| 100000018   |     | Approved               | Business Loan  |           | 500  | 2,000             |         | 0      |                 |
| 100000019   |     | Active                 | Festival Loan  |           | 100  | 1000              |         | 0      |                 |
| 100000020   |     | Active                 | Emergency Loan |           | 100  | 1000              |         | 100    |                 |

000

Mifos - Individual Lending

A https://demo.openmf.org

+