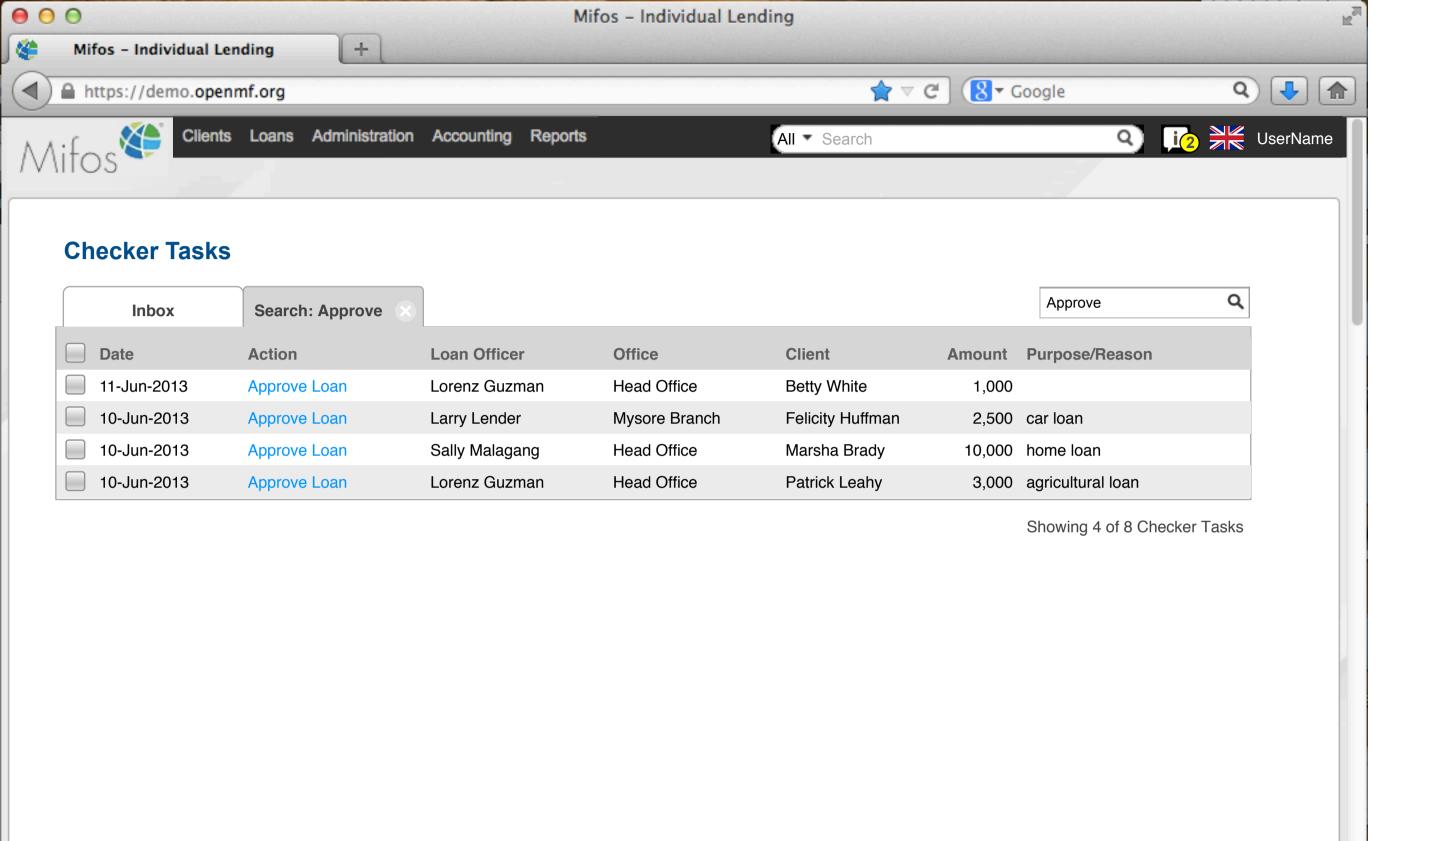

000

Clients Loans

Administration Accounting

+

All - Search

Reports

UserName

Search Loans

Q

| Loan Number • | Loan Status            | Loan Product   | Principal | Total Outstanding | Overdue | Another Column? |
|---------------|------------------------|----------------|-----------|-------------------|---------|-----------------|
| 100000001     | Active                 | Home Loan      | 1000      | 12,110            | 0       |                 |
| 100000002     | Wintdrawn by applicant | Home Loan      | 2000      | 5,210             | 0       |                 |
| 100000003     | Pending approval       | Home Loan      | 1000      | 32,210            | 0       |                 |
| 100000004     | Active                 | Car Loan       | 1500      | 5,213             | 500     |                 |
| 10000005      | Active in Bad Standing | Car Loan       | 1500      | 3,259             | 3,000   |                 |
| 100000006     | Approved               | Emergency Loan | 100       | 1000              | 0       |                 |
| 10000007      | Active                 | Festival Loan  | 100       | 700               | 0       |                 |
| 100000008     | Closed (written off)   | Festival Loan  | 100       | 600               | 600     |                 |
| 100000009     | Active                 | Business Loan  | 500       | 4,540             | 0       |                 |
| 100000010     | Active                 | Business Loan  | 500       | 5,218             | 0       |                 |
| 100000011     | Active                 | Business Loan  | 500       | 3,219             | 0       |                 |
| 100000012     | Pending Approval       | Business Loan  | 1000      | 3,500             | 0       |                 |
| 100000013     | Active                 | Business Loan  | 500       | 4,211             | 0       |                 |
| 10000014      | Active                 | Home Loan      | 5000      | 34,211            | 0       |                 |
| 100000015     | Active                 | Home Loan      | 1000      | 24,169            | 0       |                 |
| 100000016     | Approved               | Car Loan       | 500       | 3,400             | 0       |                 |
| 100000017     | Pending approval       | Business Loan  | 400       | 2,000             | 0       |                 |
| 100000018     | Approved               | Business Loan  | 500       | 2,000             | 0       |                 |
| 100000019     | Active                 | Festival Loan  | 100       | 1000              | 0       |                 |
| 100000020     | Active                 | Emergency Loan | 100       | 1000              | 100     |                 |