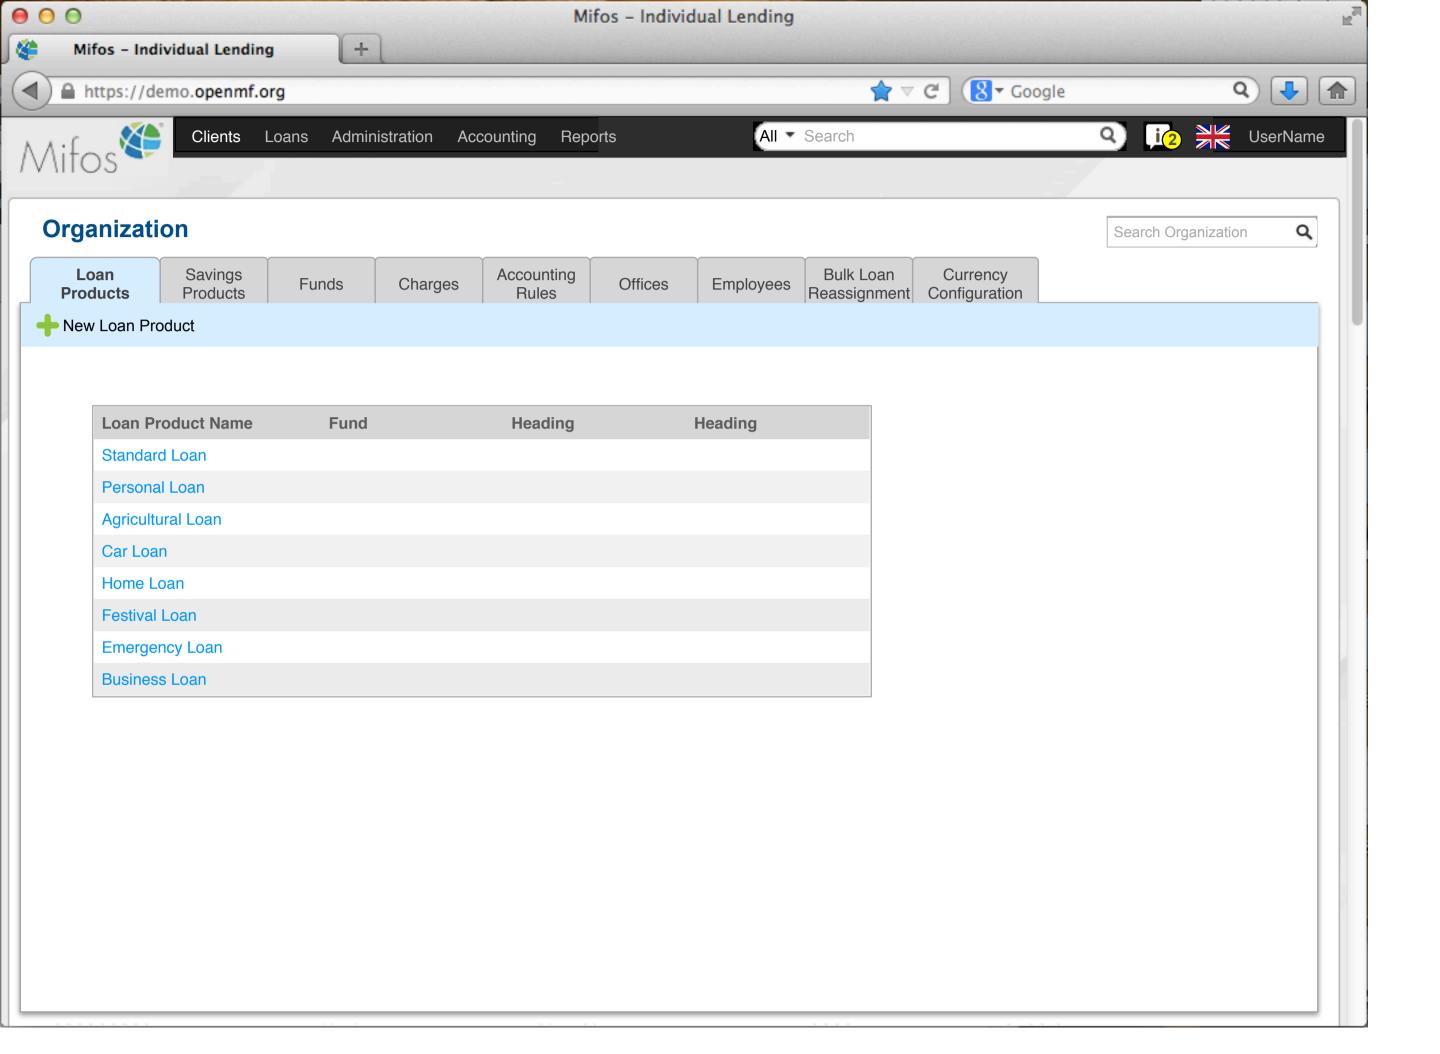

| 100000016   |     | Approved               | Car Loan       |           | 500  | 3,400             |         | 0      |                 |
| 100000017   |     | Pending approval       | Business Loan  |           | 400  | 2,000             |         | 0      |                 |
| 100000018   |     | Approved               | Business Loan  |           | 500  | 2,000             |         | 0      |                 |
| 100000019   |     | Active                 | Festival Loan  |           | 100  | 1000              |         | 0      |                 |
| 100000020   |     | Active                 | Emergency Loan |           | 100  | 1000              |         | 100    |                 |

000

Mifos - Individual Lending

A https://demo.openmf.org

+