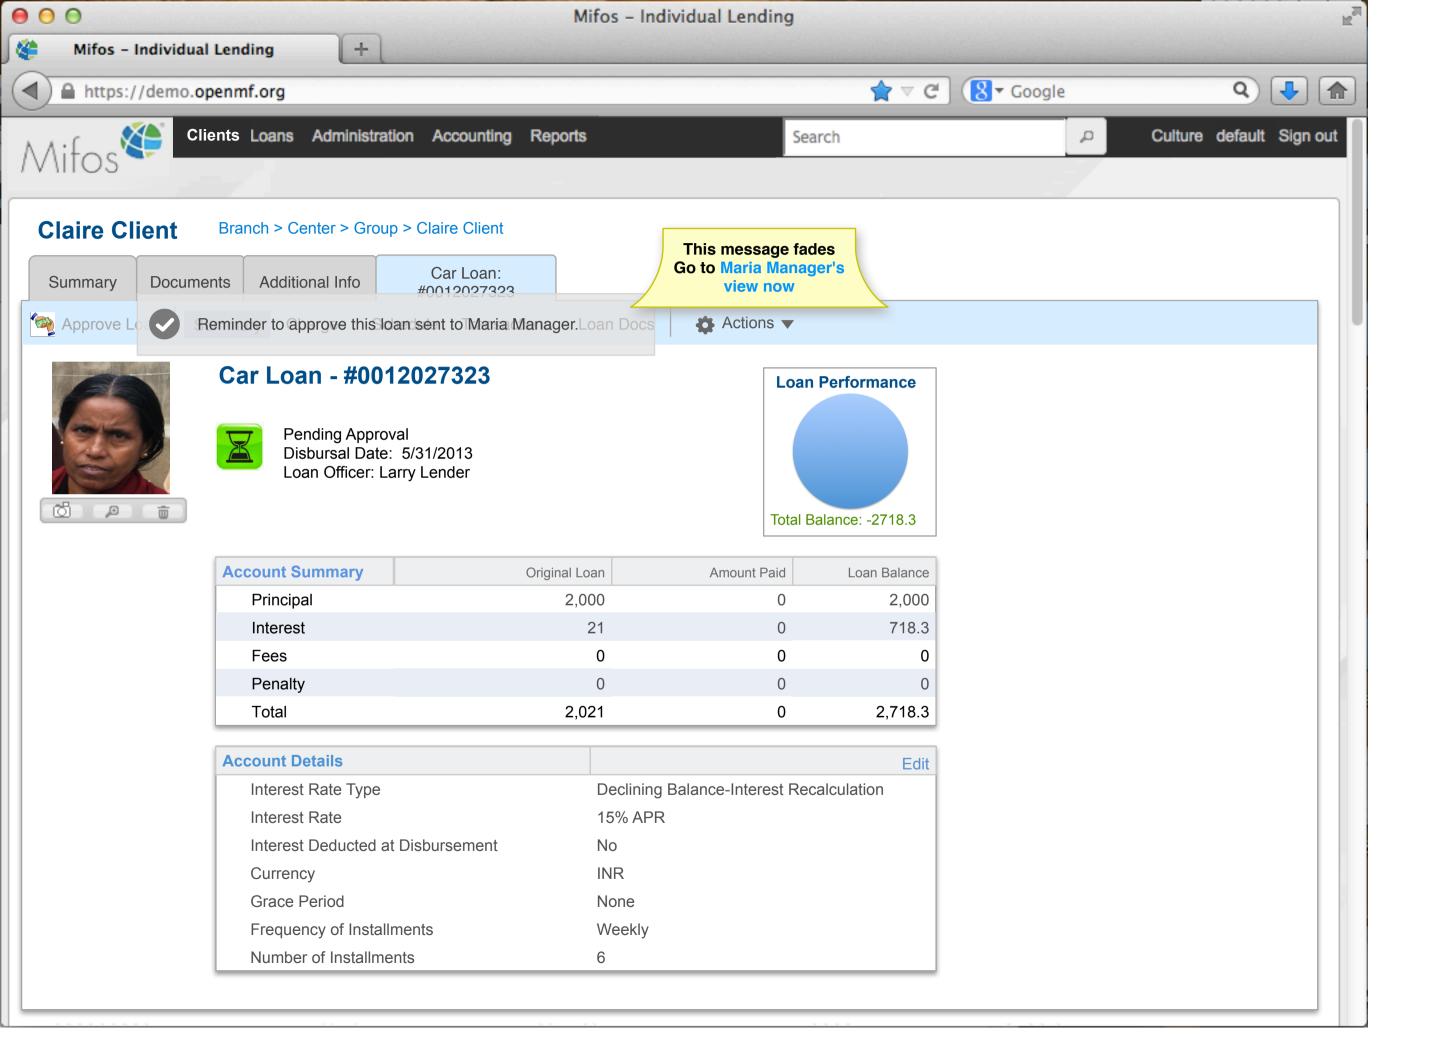

2352.0       |                 |
| 100000014     |     | Alvarez     | Livia      | Active   | Lorenz Guzman  | 322.4        |                 |
| 100000015     |     | Valdez      | Bryan      | Active   | Lorenz Guzman  | 1576.0       |                 |
| 100000016     |     | Merquez     | Juanita    | Active   | Lorenz Guzman  | 656.0        |                 |
| 100000017     |     | Srinivas    | Sindhu     | Active   | Aditya Adimari | 5423.0       |                 |
| 100000018     |     | Rayadu      | Radhika    | Active   | Aditya Adimari | 432.1        |                 |
| 100000019     |     | Sharangpani | Madhura    | Active   | Aditya Adimari | 5313.4       |                 |

Active

Rajaraman

Ravi

100000020

431.3

Aditya Adimari









































Mifos - Individual Lending

https://demo.openmf.org

000

Clients Loans

Administration Accounting

+

All - Search

Reports

UserName





Search Loans

Q

| Loan Number • | Loan Status            | Loan Product   | Principal | Total Outstanding | Overdue | Another Column? |
|---------------|------------------------|----------------|-----------|-------------------|---------|-----------------|
| 100000001     | Active                 | Home Loan      | 1000      | 12,110            | 0       |                 |
| 100000002     | Wintdrawn by applicant | Home Loan      | 2000      | 5,210             | 0       |                 |
| 100000003     | Pending approval       | Home Loan      | 1000      | 32,210            | 0       |                 |
| 100000004     | Active