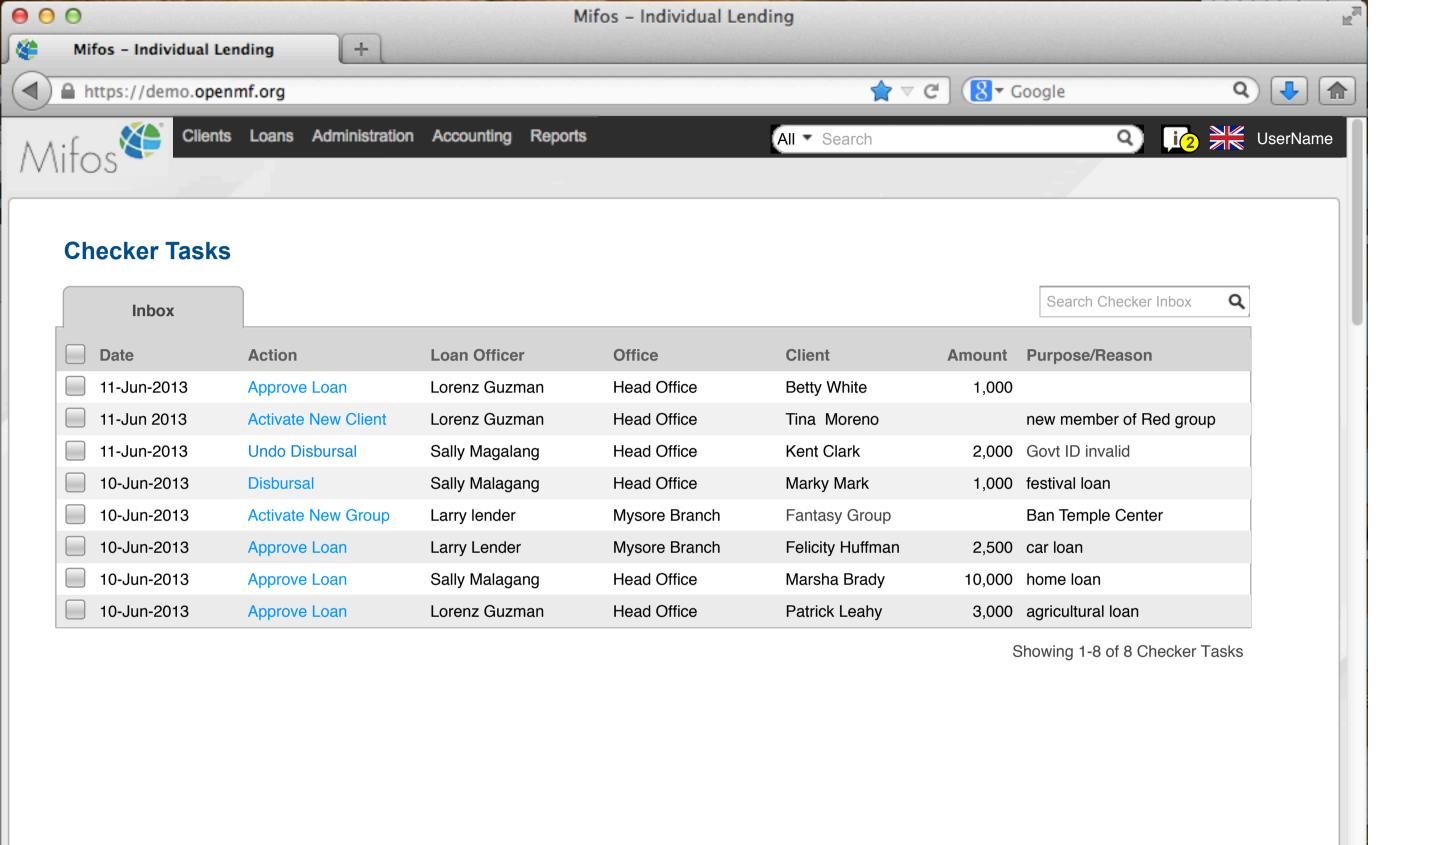

| Clients       | Ne\ | w Client    |            |          |                | Searc        | h Clients C     |
|---------------|-----|-------------|------------|----------|----------------|--------------|-----------------|
| Client Number | *   | Family Name | Given Name | Status   | Loan Officer   | Loan Balance | Another Column? |
| 100000001     |     | San Pietro  | Cherry     | Active   | Lorenz Guzman  | 0.0          |                 |
| 100000002     |     | Cipriano    | Maria      | Active   | Lorenz Guzman  | 0.0          |                 |
| 100000003     |     | Flores      | Ana        | Inactive | Lorenz Guzman  | 0.0          |                 |
| 100000004     |     | Johnson     | Kate T.    | Active   | Lorenz Guzman  | 2132.0       |