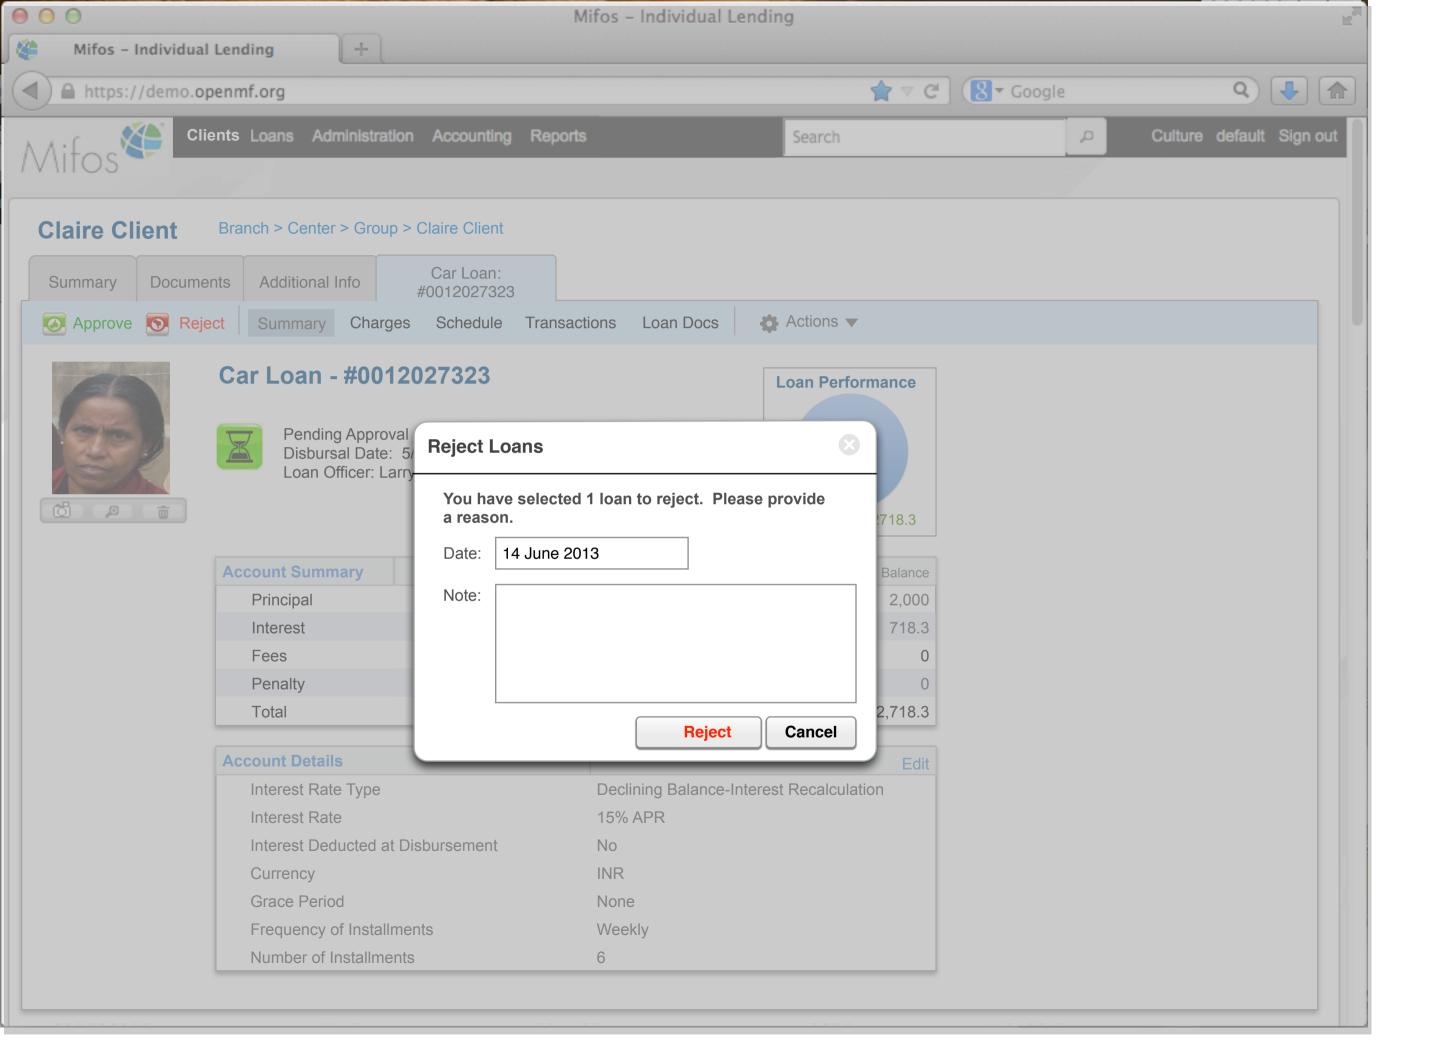

Q

| Loan Number • | Loan Status            | Loan Product   | Principal | Total Outstanding | Overdue | Another Column? |
|---------------|------------------------|----------------|-----------|-------------------|---------|-----------------|
| 100000001     | Active                 | Home Loan      | 1000      | 12,110            | 0       |                 |
| 100000002     | Wintdrawn by applicant | Home Loan      | 2000      | 5,210             | 0       |                 |
| 100000003     | Pending approval       | Home Loan      | 1000      | 32,210            | 0       |                 |
| 100000004     | Active                 | Car Loan       | 1500      | 5,213             | 500     |                 |
| 10000005      | Active in Bad Standing | Car Loan       | 1500      | 3,259             | 3,000   |                 |
| 100000006     | Approved               | Emergency Loan | 100       | 1000              | 0       |                 |
| 10000007      | Active                 | Festival Loan  | 100       | 700               | 0       |                 |
| 100000008     | Closed (written off)   | Festival Loan  | 100       | 600               | 600     |                 |
| 100000009     | Active                 | Business Loan  | 500       | 4,540             | 0       |                 |
| 100000010     | Active                 | Business Loan  | 500       | 5,218             | 0       |                 |
| 100000011     | Active                 | Business Loan  | 500       | 3,219             | 0       |                 |
| 100000012     | Pending Approval       | Business Loan  | 1000      | 3,500             | 0       |                 |
| 100000013     | Active                 | Business Loan  | 500       | 4,211             | 0       |                 |
| 10000014      | Active                 | Home Loan      | 5000      | 34,211            | 0       |                 |
| 100000015     | Active                 | Home Loan      | 1000      | 24,169            | 0       |                 |
| 100000016     | Approved               | Car Loan       | 500       | 3,400             | 0       |                 |
| 100000017     | Pending approval       | Business Loan  | 400       | 2,000             | 0       |                 |
| 100000018     | Approved               | Business Loan  | 500       | 2,000             | 0       |                 |
| 100000019     | Active                 | Festival Loan  | 100       | 1000              | 0       |                 |
| 100000020     | Active                 | Emergency Loan | 100       | 1000              | 100     |                 |

| Loans       | Nev | v Loan                 |                |           |      |                   |         | Pendir | ng Q            |
|-------------|-----|------------------------|----------------|-----------|------|-------------------|---------|--------|-----------------|
| Loan Number | *   | Loan Status            | Loan Product   | Principal |      | Total Outstanding | Overdue |        | Another Column? |
| 100000001   |     | Active                 | Home Loan      |           | 1000 | 12,110            |         | 0      |                 |
| 100000002   |     | Wintdrawn by applicant | Home Loan      |           | 2000 | 5,210             |         | 0      |                 |
| 100000003   |     | Pending approval       | Home Loan      |           | 1000 | 32,210            |         | 0      |                 |
| 100000004   |     | Active                 | Car Loan       |           | 1500 | 5,213             |         | 500    |                 |
| 10000005    |     | Active in Bad Standing | Car Loan       |           | 1500 | 3,259             |         | 3,000  |                 |
| 100000006   |     | Approved               | Emergency Loan |           | 100  | 1000              |         | 0      |                 |
| 10000007    |     | Active                 | Festival Loan  |           | 100  | 700               |         | 0      |                 |
| 100000008   |     | Closed (written off)   | Festival Loan  |           | 100  | 600               |         | 600    |                 |
| 100000009   |     | Active                 | Business Loan  |           | 500  | 4,540             |         | 0      |                 |
| 100000010   |     | Active                 | Business Loan  |           | 500  | 5,218             |         | 0      |                 |
| 100000011   |     | Active                 | Business Loan  |           | 500  | 3,219             |         | 0      |                 |
| 100000012   |     | Pending Approval       | Business Loan  |           | 1000 | 3,500             |         | 0      |                 |
| 100000013   |     | Active                 | Business Loan  |           | 500  | 4,211             |         | 0      |                 |
| 100000014   |     | Active                 | Home Loan      |           | 5000 | 34,211            |         | 0      |                 |
| 100000015   |     | Active                 | Home Loan      |           | 1000 | 24,169            |         | 0      |                 |
| 100000016   |     | Approved               | Car Loan       |           | 500  | 3,400             |         | 0      |                 |
| 100000017   |     | Pending approval       | Business Loan  |           | 400  | 2,000             |         | 0      |                 |
| 100000018   |     | Approved               | Business Loan  |           | 500  | 2,000             |         | 0      |                 |
| 100000019   |     | Active                 | Festival Loan  |           | 100  | 1000              |         | 0      |                 |
| 100000020   |     | Active                 | Emergency Loan |           | 100  | 1000              |         | 100    |                 |