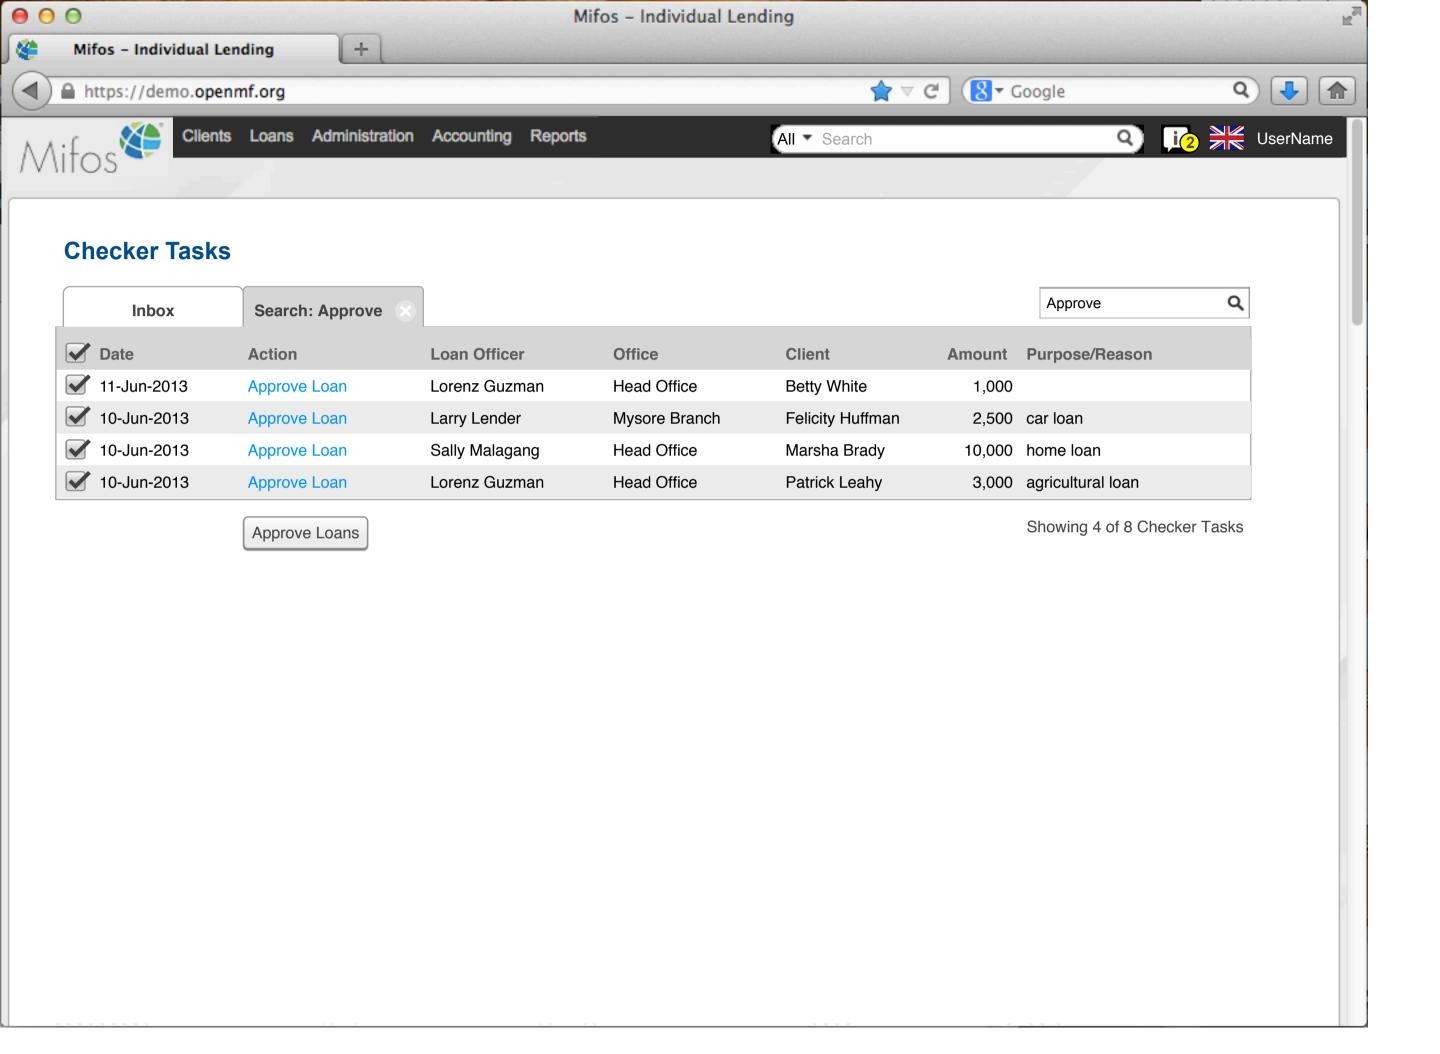

000

Clients Loans

Administration Accounting

+

All - Search

Reports

UserName

Search Loans

Q

| Loan Number • | Loan Status            | Loan Product   | Principal | Total Outstanding | Overdue | Another Column? |
|---------------|------------------------|----------------|-----------|-------------------|---------|-----------------|
| 100000001     | Active                 | Home Loan      | 1000      | 12,110            | 0       |                 |
| 100000002     | Wintdrawn by applicant | Home Loan      | 2000      | 5,210             | 0       |                 |
| 100000003     | Pending approval       | Home Loan      | 1000      | 32,210            | 0       |                 |
| 100000004     | Active                 | Car Loan       | 1500      | 5,213             | 500     |                 |
| 10000005      | Active in Bad Standing | Car Loan       | 1500      | 3,259             | 3,000   |                 |
| 100000006     | Approved               | Emergency Loan | 100       | 1000              | 0       |                 |
| 10000007      | Active                 | Festival Loan  | 100       | 700               | 0       |                 |
| 100000008     | Closed (written off)   | Festival Loan  | 100       | 600               | 600     |                 |
| 100000009     | Active                 | Business Loan  | 500       | 4,540             | 0       |                 |
| 100000010     | Active                 | Business Loan  | 500       | 5,218             | 0       |                 |
| 100000011     | Active                 | Business Loan  | 500       | 3,219             | 0       |                 |
| 100000012     | Pending Approval       | Business Loan  | 1000      | 3,500             | 0       |                 |
| 100000013     | Active                 | Business Loan  | 500       | 4,211             | 0       |                 |
| 10000014      | Active                 | Home Loan      | 5000      | 34,211            | 0       |                 |
| 100000015     | Active                 | Home Loan      | 1000      | 24,169            | 0       |                 |
| 100000016     | Approved               | Car Loan       | 500       | 3,400             | 0       |                 |
| 100000017     | Pending approval       | Business Loan  | 400       | 2,000             | 0       |                 |
| 100000018     | Approved               | Business Loan  | 500       | 2,000             | 0       |                 |
| 100000019     | Active                 | Festival Loan  | 100       | 1000              | 0       |                 |
| 100000020     | Active                 | Emergency Loan | 100       | 1000              | 100     |                 |