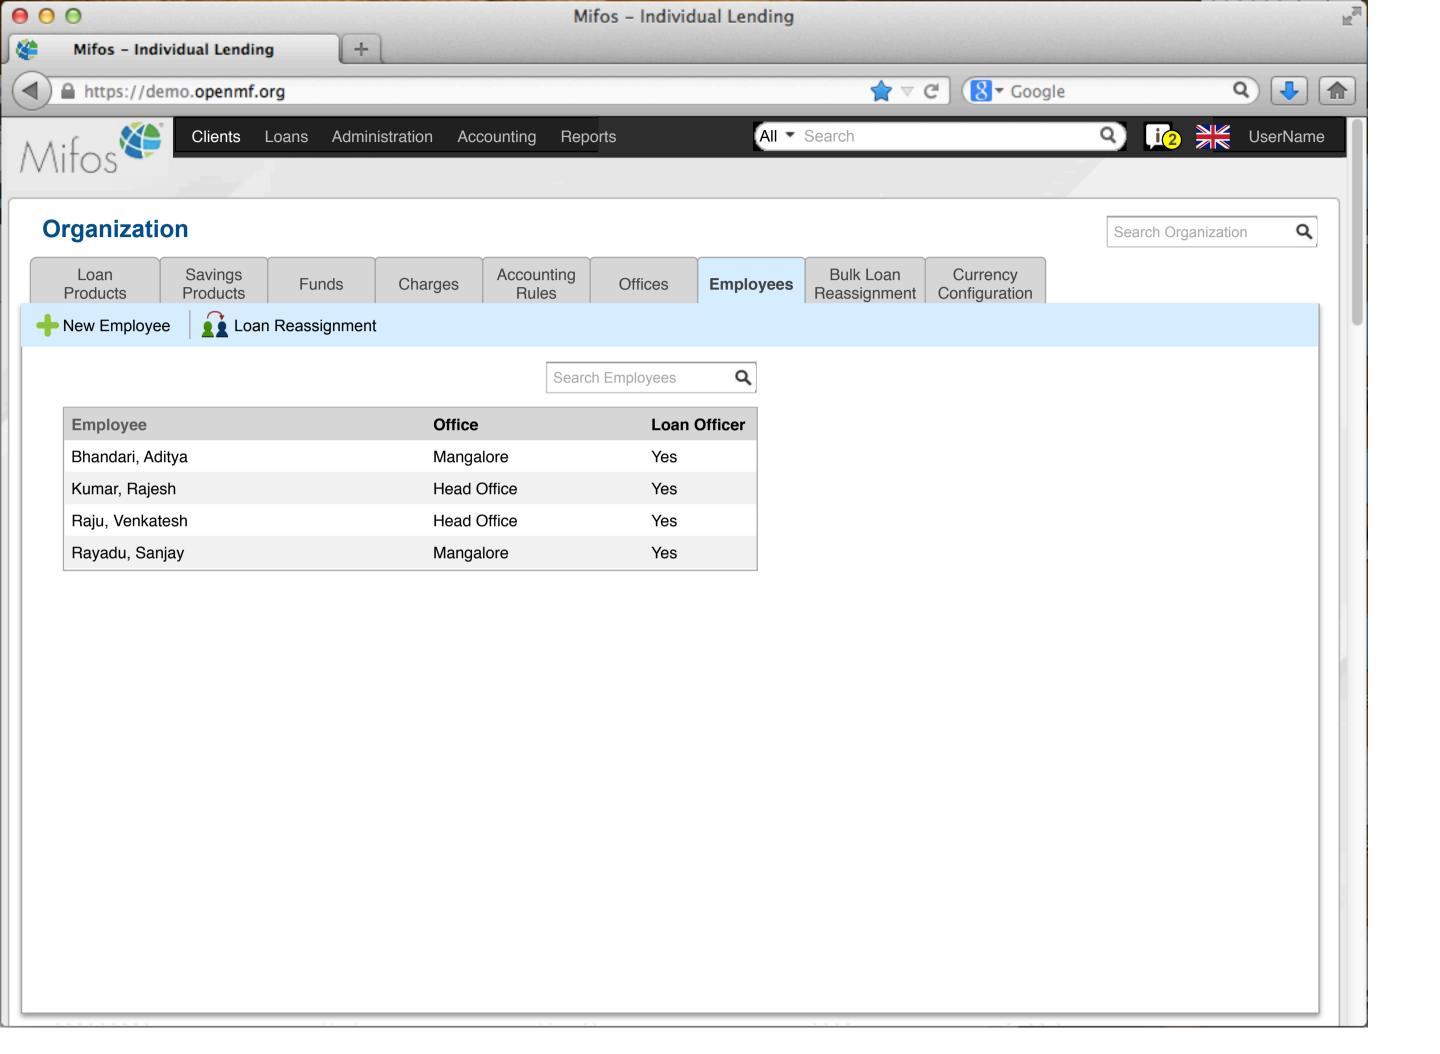

0015   |   | Active                 | Home Loan      | 1000      | 24,169            | 0       |                 |
| 100000016   |   | Approved               | Car Loan       | 500       | 3,400             | 0       |                 |
| 100000017   |   | Pending approval       | Business Loan  | 400       | 2,000             | 0       |                 |
| 100000018   |   | Approved               | Business Loan  | 500       | 2,000             | 0       |                 |
| 100000019   |   | Active                 | Festival Loan  | 100       | 1000              | 0       |                 |
| 100000020   |   | Active                 | Emergency Loan | 100       | 1000              | 100     |                 |