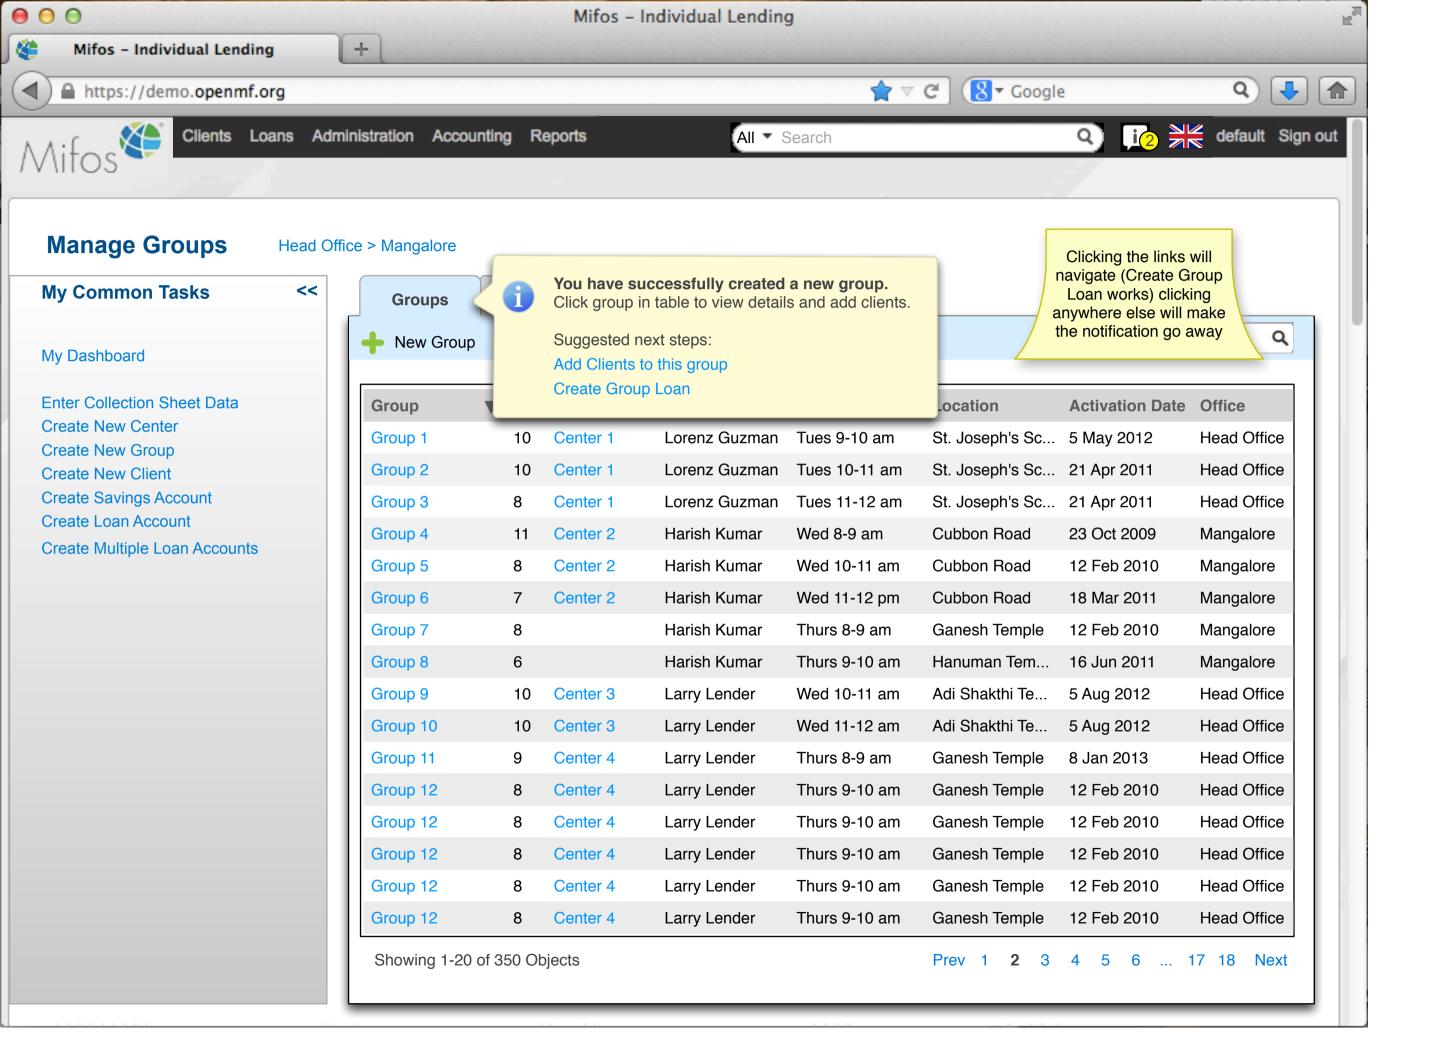

| Home Loan      | 1000      | 24,169            | 0       |                 |
| 100000016   |   | Approved               | Car Loan       | 500       | 3,400             | 0       |                 |
| 100000017   |   | Pending approval       | Business Loan  | 400       | 2,000             | 0       |                 |
| 100000018   |   | Approved               | Business Loan  | 500       | 2,000             | 0       |                 |
| 100000019   |   | Active                 | Festival Loan  | 100       | 1000              | 0       |                 |
| 100000020   |   | Active                 | Emergency Loan | 100       | 1000              | 100     |                 |