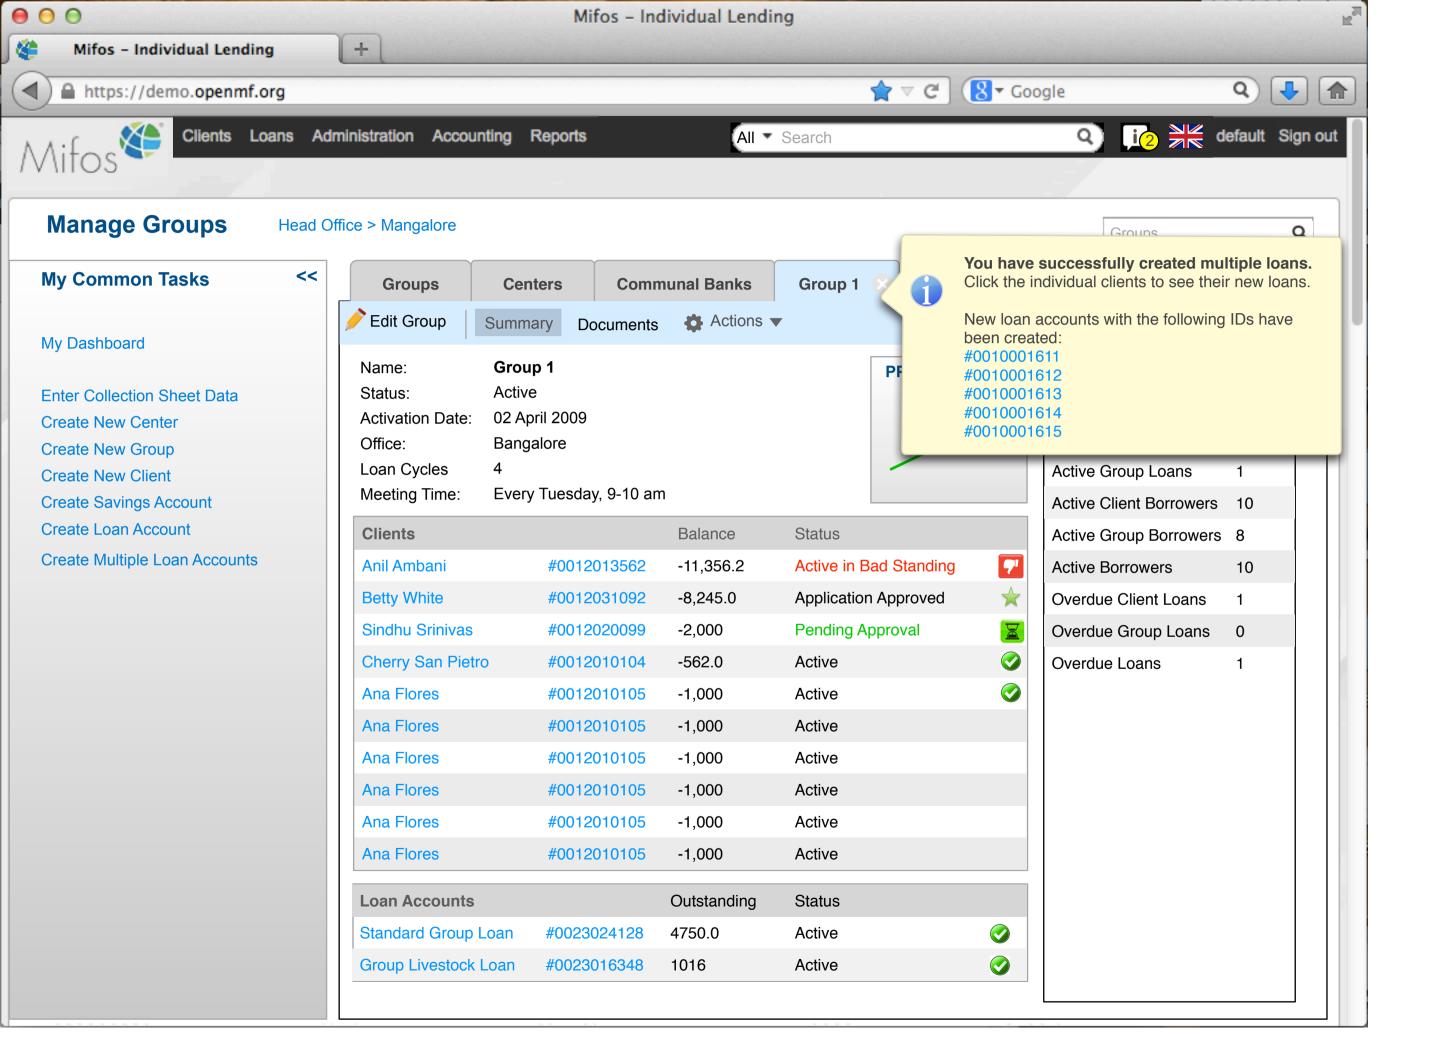

me Loan      | 1000      | 24,169            | 0       |                 |
| 100000016   |   | Approved               | Car Loan       | 500       | 3,400             | 0       |                 |
| 100000017   |   | Pending approval       | Business Loan  | 400       | 2,000             | 0       |                 |
| 100000018   |   | Approved               | Business Loan  | 500       | 2,000             | 0       |                 |
| 100000019   |   | Active                 | Festival Loan  | 100       | 1000              | 0       |                 |
| 100000020   |   | Active                 | Emergency Loan | 100       | 1000              | 100     |                 |