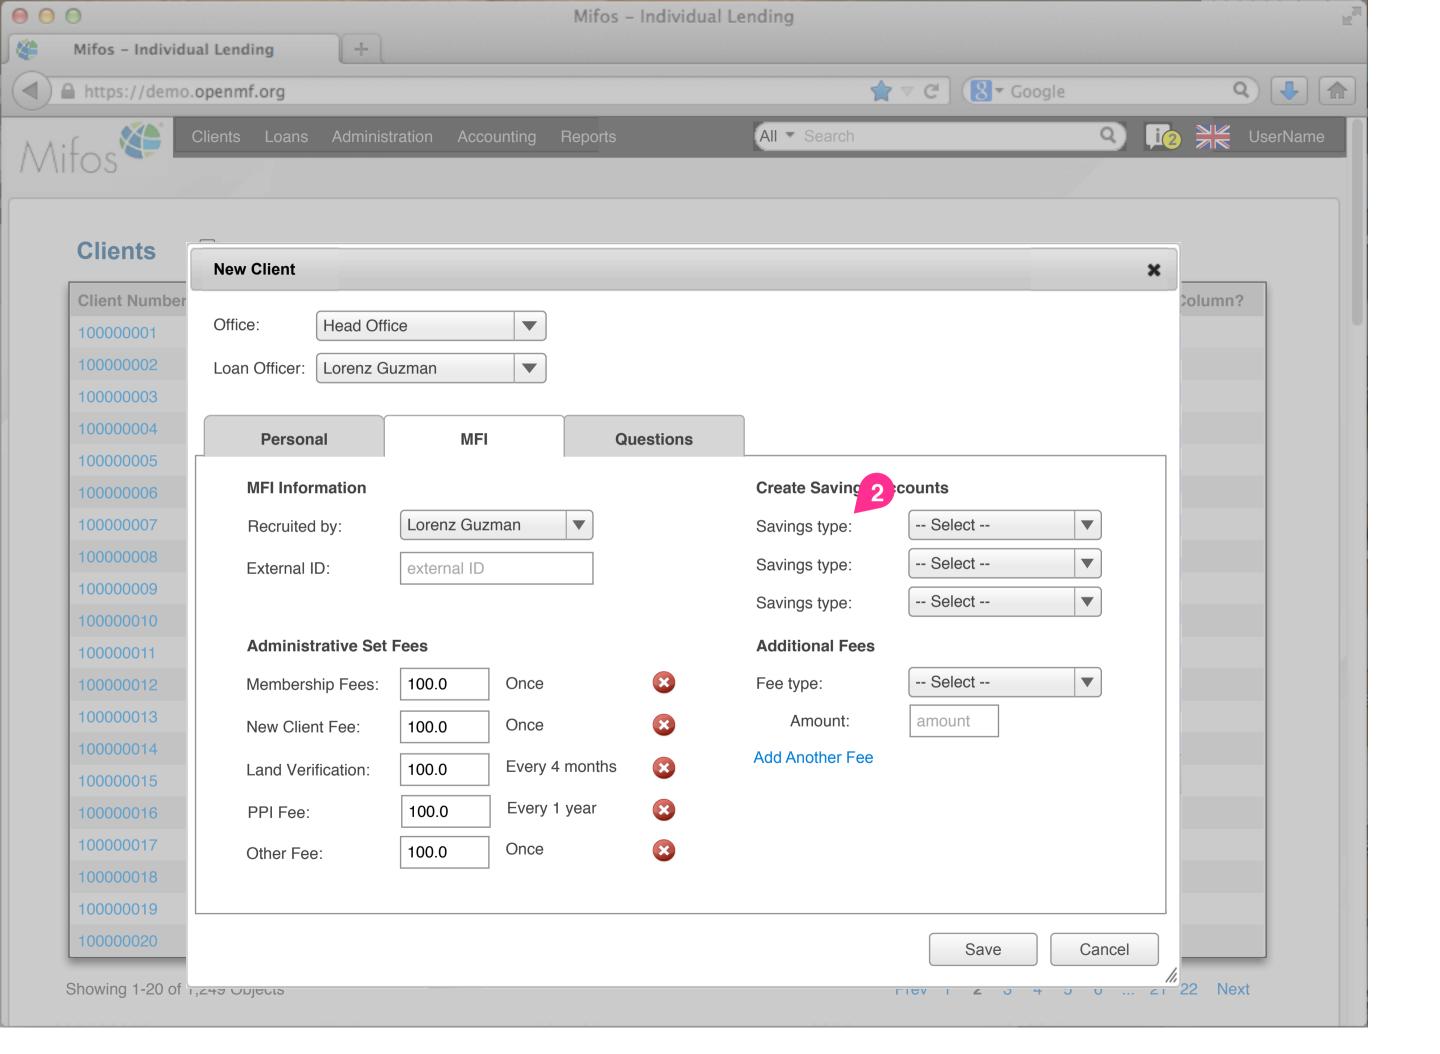

| Clients       | lients New Client |             |            |          |                |              | h Clients Q     |
|---------------|-------------------|-------------|------------|----------|----------------|--------------|-----------------|
| Client Number | *                 | Family Name | Given Name | Status   | Loan Officer   | Loan Balance | Another Column? |
| 100000001     |                   | San Pietro  | Cherry     | Active   | Lorenz Guzman  | 0.0          |                 |
| 100000002     |                   | Cipriano    | Maria      | Active   | Lorenz Guzman  | 0.0          |                 |
| 10000003      |                   | Flores      | Ana        | Inactive | Lorenz Guzman  | 0.0          |                 |
| 10000004      |                   | Johnson     | Kate T.    | Active   | Lorenz Guzman  | 2132.0       |                 |
| 100000005     |                   | Yee         | Francine   | Active   | Lorenz Guzman  | 212.0        |                 |
| 100000006     |                   | White       | Betty      | Active   | Sally Magalang | 3214.5       |                 |
| 10000007      |                   | Frau        | Madeline   | Active   | Sally Magalang | 521.6        |                 |
| 100000008     |                   | Hermanson   | Ken        | Active   | Sally Magalang | 1324.0       |                 |
| 100000009     |                   | Whit        | Janet      | Active   | Sally Magalang | 45,313.0     |                 |
| 100000010     |                   | Franklin    | Ben        | Active   | Sally Magalang | 314.2        |                 |
| 100000011     |                   | White       | Michael    | Inactive | Lorenz Guzman  | 0.0          |                 |
| 100000012     |                   | Robinson    | Jennifer   | Active   | Lorenz Guzman  | 212.0        |                 |
| 100000013     |                   | Caballero   | Donia      | Active   | Lorenz Guzman  | 2352.0       |                 |
| 100000014     |                   | Alvarez     | Livia      | Active   | Lorenz Guzman  | 322.4        |                 |
| 100000015     |                   | Valdez      | Bryan      | Active   | Lorenz Guzman  | 1576.0       |                 |
| 100000016     |                   | Merquez     | Juanita    | Active   | Lorenz Guzman  | 656.0        |                 |
| 100000017     |                   | Srinivas    | Sindhu     | Active   | Aditya Adimari | 5423.0       |                 |
| 100000018     |                   | Rayadu      | Radhika    | Active   | Aditya Adimari | 432.1        |                 |
| 100000019     |                   | Sharangpani | Madhura    | Active   | Aditya Adimari | 5313.4       |                 |