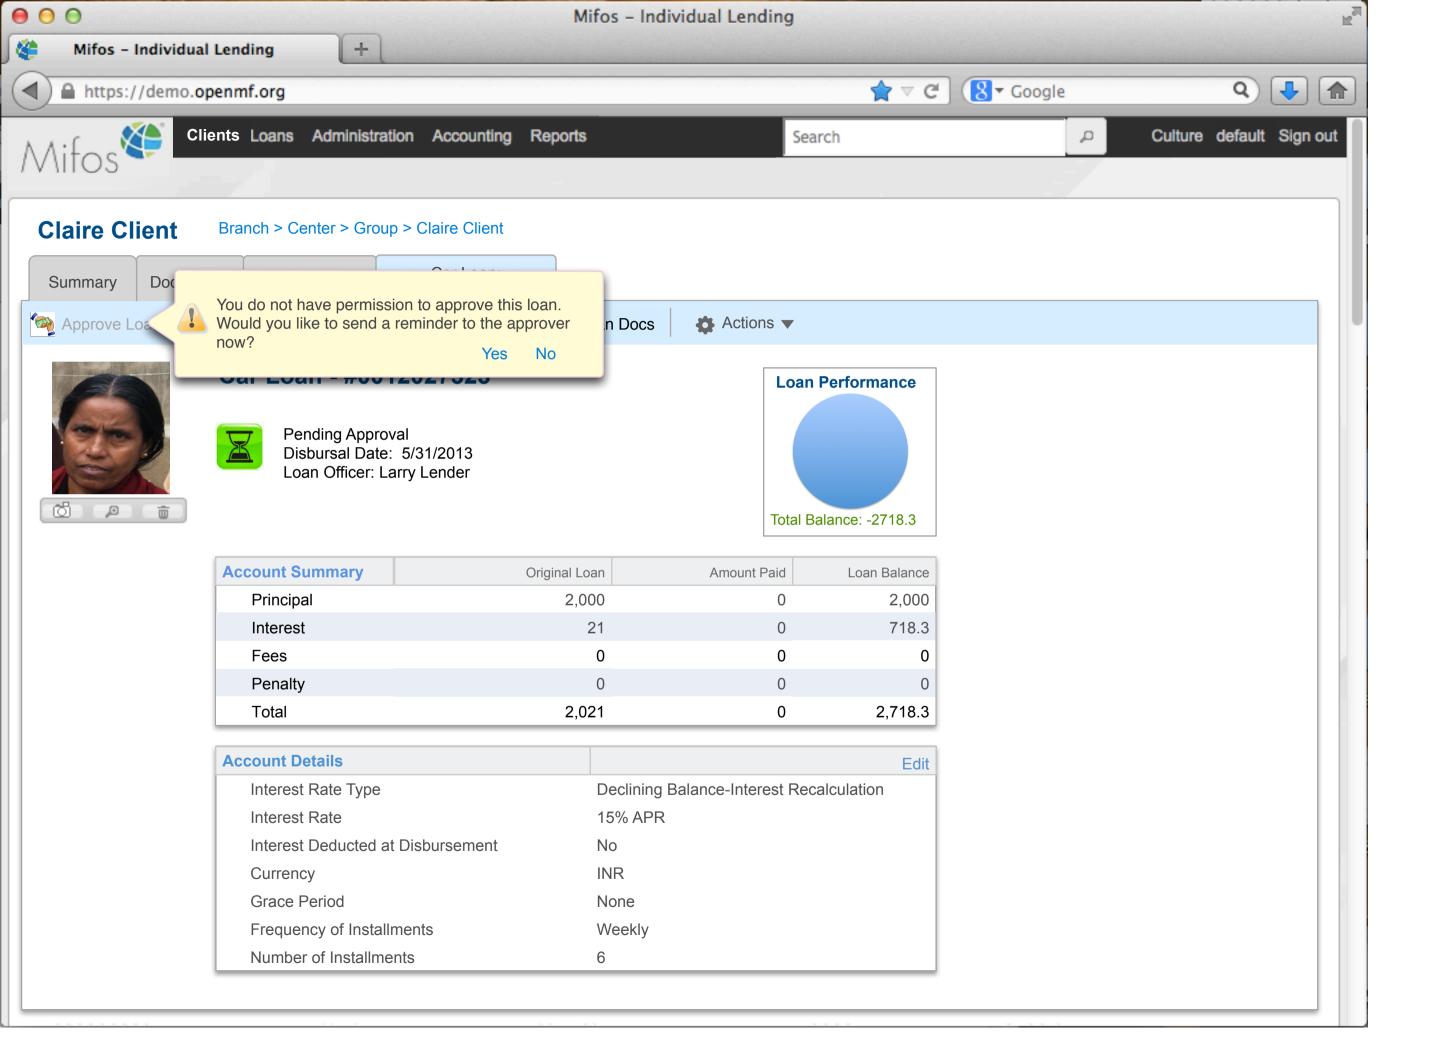

0.00    | 0.00 | 100.47      |
| 10 | 31     | 11 Apr 2014  |                                            | 91.93     | 192.24   | 8.53     | 0.00               | 0.00      | 100.46   | 0.00 | 0.00    | 0.00 | 100.46      |
| 11 | 30     | 11 May 2014  |                                            | 94.70     | 97.54    | 5.77     | 0.00               | 0.00      | 100.47   | 0.00 | 0.00    | 0.00 | 100.47      |
| 12 | 31     | 11 June 2014 |                                            | 97.54     | 0.00     | 2.93     | 0.00               | 0.00      | 100.47   | 0.00 | 0.00    | 0.00 | 100.47      |
|    | 365    | Total        | 1,000.00                                   | 1,000.00  |          | 205.57   | 0.00               | 0.00      | 1,205.57 | 0.00 | 0.00    | 0.00 | 1,205.57    |







All - Search



Mifos - Individual Lending

https://demo.openmf.org

000



Clients Loans

+

Administration

Accounting

Reports

Search Loans

UserName

Q

| Loan Number ▼ | Loan Status            | Loan Product   | Principal | Total Outstanding | Overdue | Another Column? |
|---------------|------------------------|----------------|-----------|-------------------|---------|-----------------|
| 100000001     | Active                 | Home Loan      | 1000      | 12,110            | 0       |                 |
| 100000002     | Wintdrawn by applicant | Home Loan      | 2000      | 5,210             | 0       |                 |
| 100000003     | Pending approval       | Home Loan      | 1000      | 32,210            | 0       |                 |
| 100000004     | Active