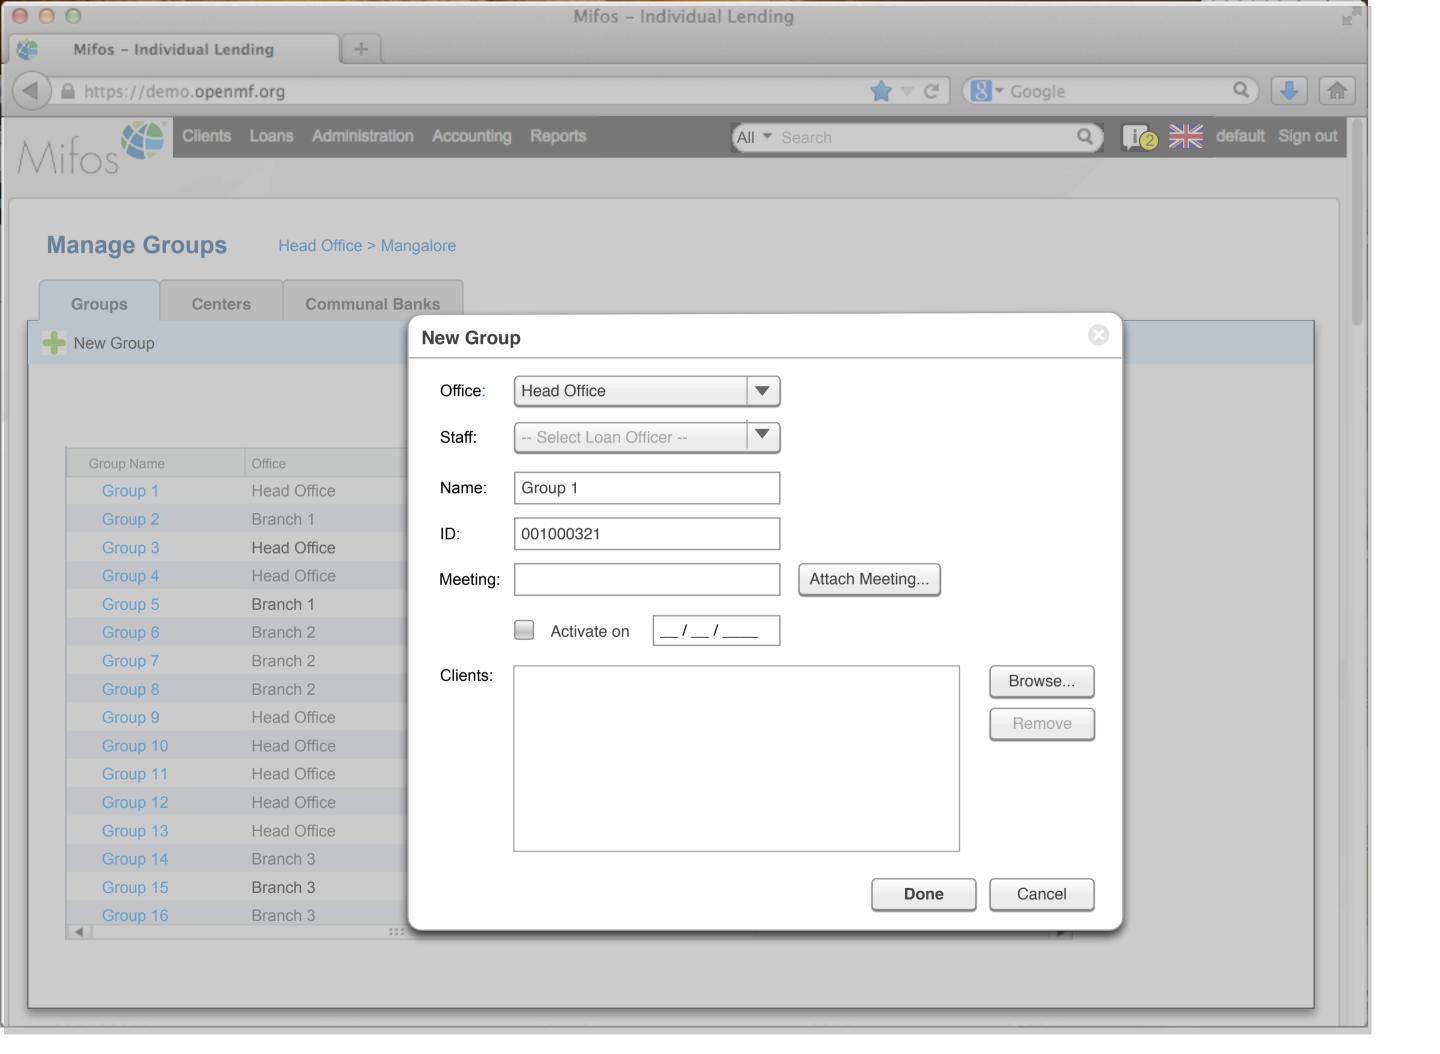

All - Search

Mifos - Individual Lending

https://demo.openmf.org

000

Clients Loans

+

Administration

Accounting

Reports

Search Loans

UserName

Q

| Loan Number ▼ | Loan Status            | Loan Product   | Principal | Total Outstanding | Overdue | Another Column? |
|---------------|------------------------|----------------|-----------|-------------------|---------|-----------------|
| 100000001     | Active                 | Home Loan      | 1000      | 12,110            | 0       |                 |
| 100000002     | Wintdrawn by applicant | Home Loan      | 2000      | 5,210             | 0       |                 |
| 100000003     | Pending approval       | Home Loan      | 1000      | 32,210            | 0       |                 |
| 100000004     | Active                 | Car Loan       | 1500      | 5,213             | 500     |                 |
| 100000005     | Active in Bad Standing | Car Loan       | 1500      | 3,259             | 3,000   |                 |
| 100000006     | Approved               | Emergency Loan | 100       | 1000              | 0       |                 |
| 100000007     | Active                 | Festival Loan  | 100       | 700               | 0       |                 |
| 100000008     | Closed (written off)   | Festival Loan  | 100       | 600               | 600     |                 |
| 100000009     | Active                 | Business Loan  | 500       | 4,540             | 0       |                 |
| 100000010     | Active                 | Business Loan  | 500       | 5,218             | 0       |                 |
| 100000011     | Active                 | Business Loan  | 500       | 3,219             | 0       |                 |
| 100000012     | Pending Approval       | Business Loan  | 1000      | 3,500             | 0       |                 |
| 100000013     | Active                 | Business Loan  | 500       | 4,211             | 0       |                 |
| 100000014     | Active                 | Home Loan      | 5000      | 34,211            | 0       |                 |
| 100000015     | Active                 | Home Loan      | 1000      | 24,169            | 0       |                 |
| 100000016     | Approved               | Car Loan       | 500       | 3,400             | 0       |                 |
| 100000017     | Pending approval       | Business Loan  | 400       | 2,000             | 0       |                 |
| 100000018     | Approved               | Business Loan  | 500       | 2,000             | 0       |                 |
| 100000019     | Active                 | Festival Loan  | 100       | 1000              | 0       |                 |
| 100000020     | Active                 | Emergency Loan | 100       | 1000              | 100     |                 |

Showing 1-20 of 1,249 Objects

Prev 1 **2** 3 4 5 6 ... 21 22 Next

How to do charges?

Mifos - Individual Lending

♠ https://demo.openmf.org

000

Clients Loans

+