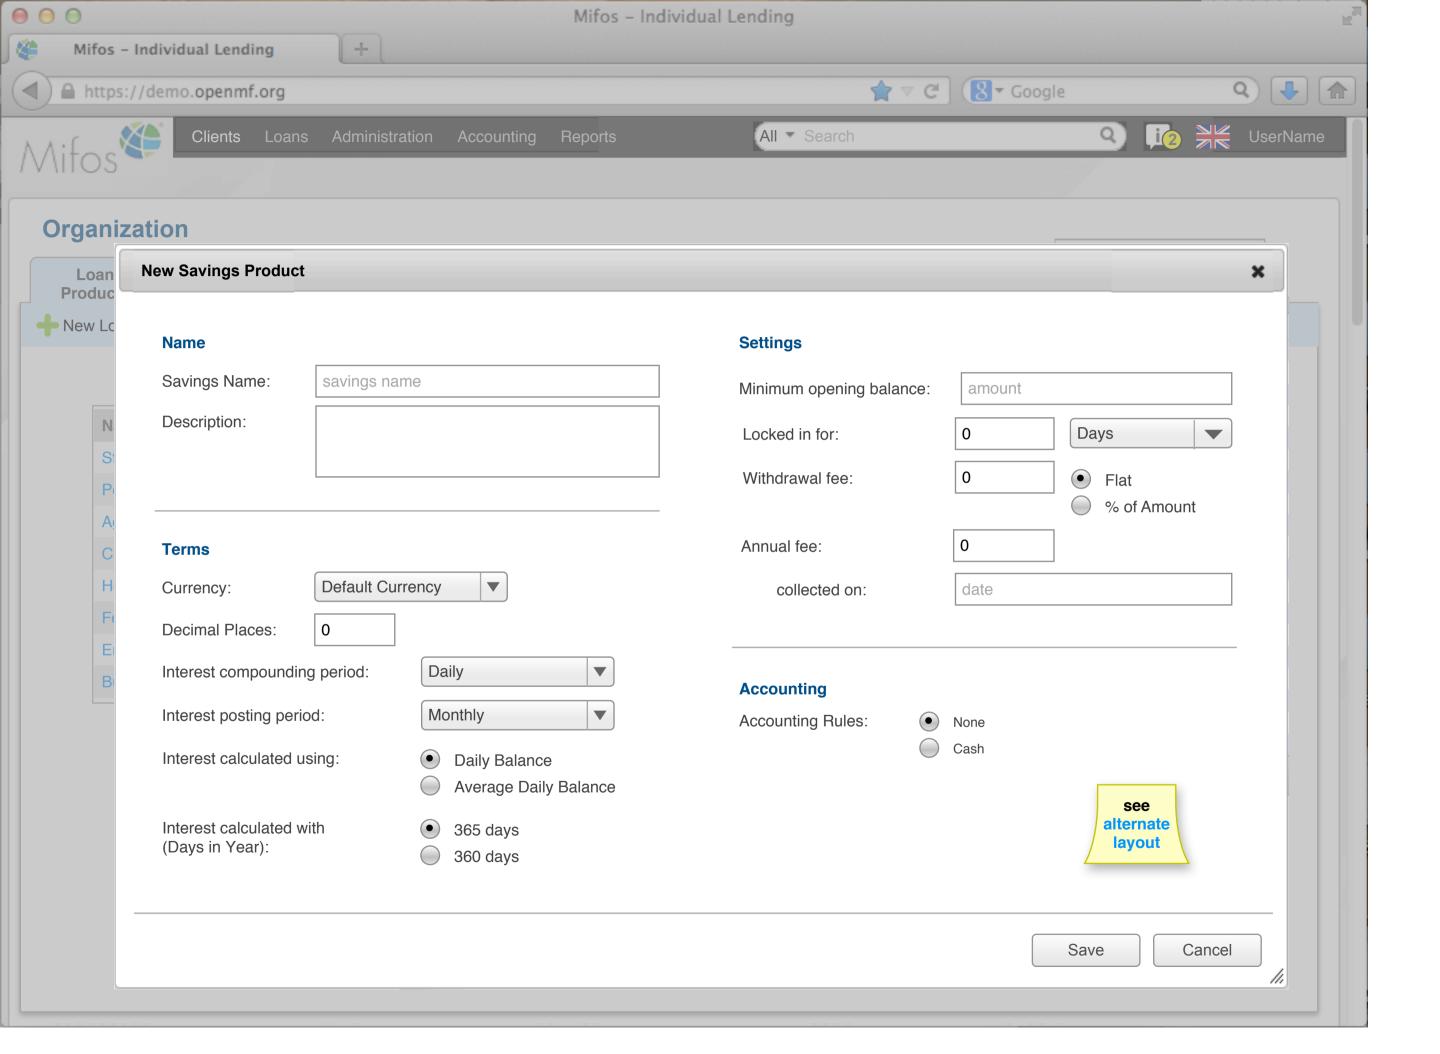

|                 |
| 100000015   |   | Active                 | Home Loan      | 1000      | 24,169            | 0       |                 |
| 100000016   |   | Approved               | Car Loan       | 500       | 3,400             | 0       |                 |
| 100000017   |   | Pending approval       | Business Loan  | 400       | 2,000             | 0       |                 |
| 100000018   |   | Approved               | Business Loan  | 500       | 2,000             | 0       |                 |
| 100000019   |   | Active                 | Festival Loan  | 100       | 1000              | 0       |                 |
| 100000020   |   | Active                 | Emergency Loan | 100       | 1000              | 100     |                 |