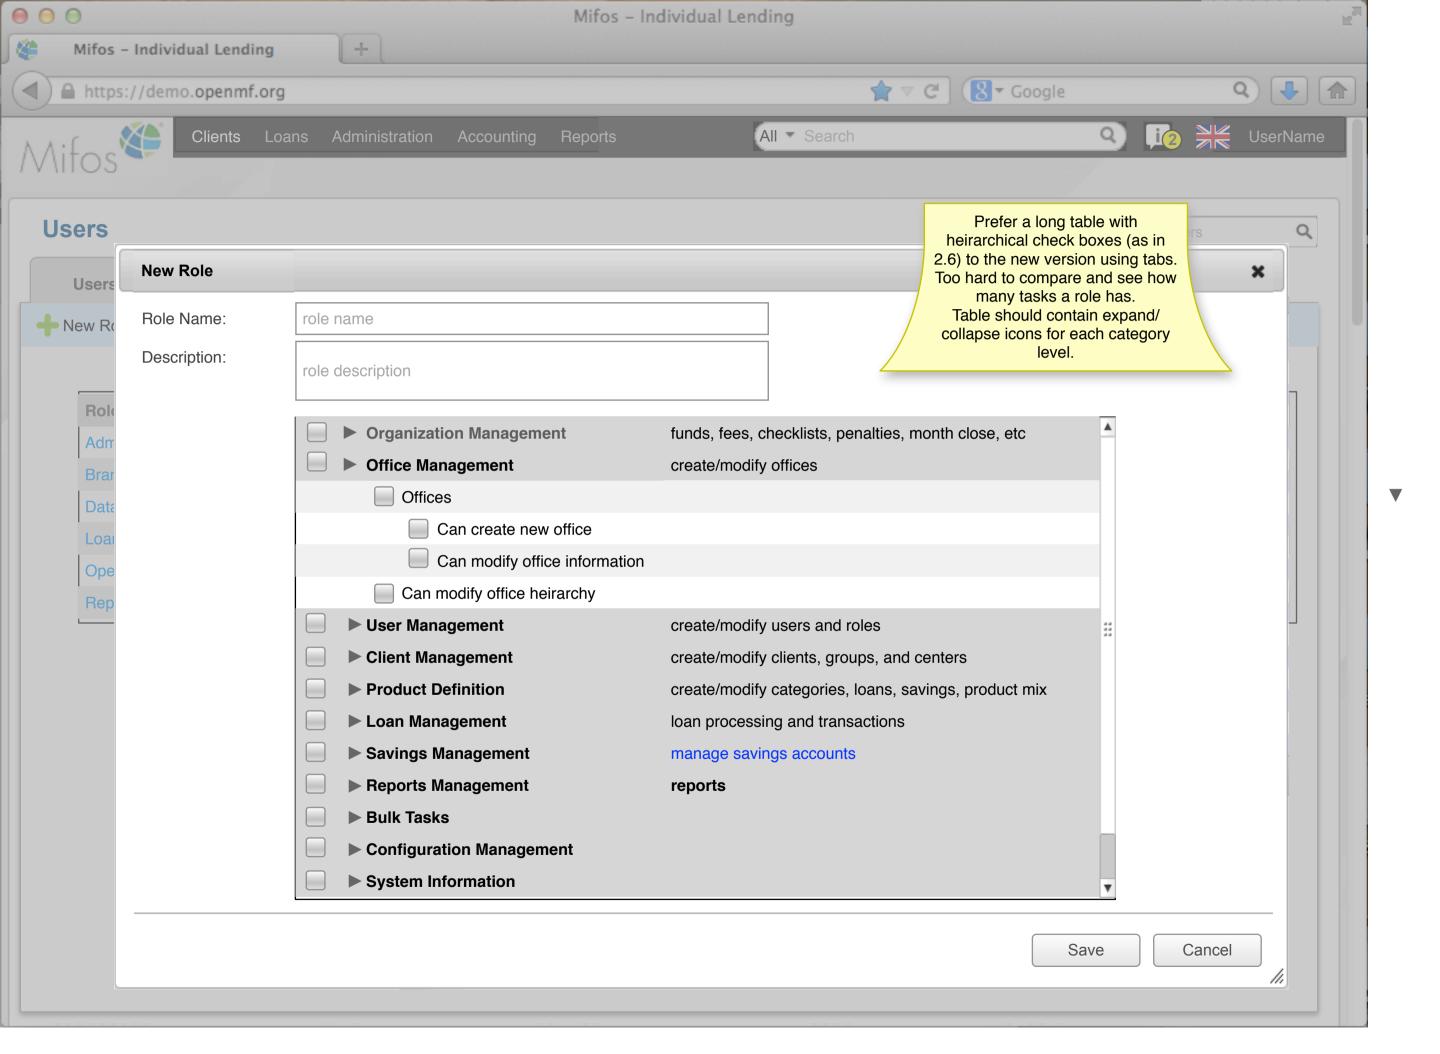

| 0       |                 |
| 100000015   |   | Active                 | Home Loan      | 1000      | 24,169            | 0       |                 |
| 100000016   |   | Approved               | Car Loan       | 500       | 3,400             | 0       |                 |
| 100000017   |   | Pending approval       | Business Loan  | 400       | 2,000             | 0       |                 |
| 100000018   |   | Approved               | Business Loan  | 500       | 2,000             | 0       |                 |
| 100000019   |   | Active                 | Festival Loan  | 100       | 1000              | 0       |                 |
| 100000020   |   | Active                 | Emergency Loan | 100       | 1000              | 100     |                 |