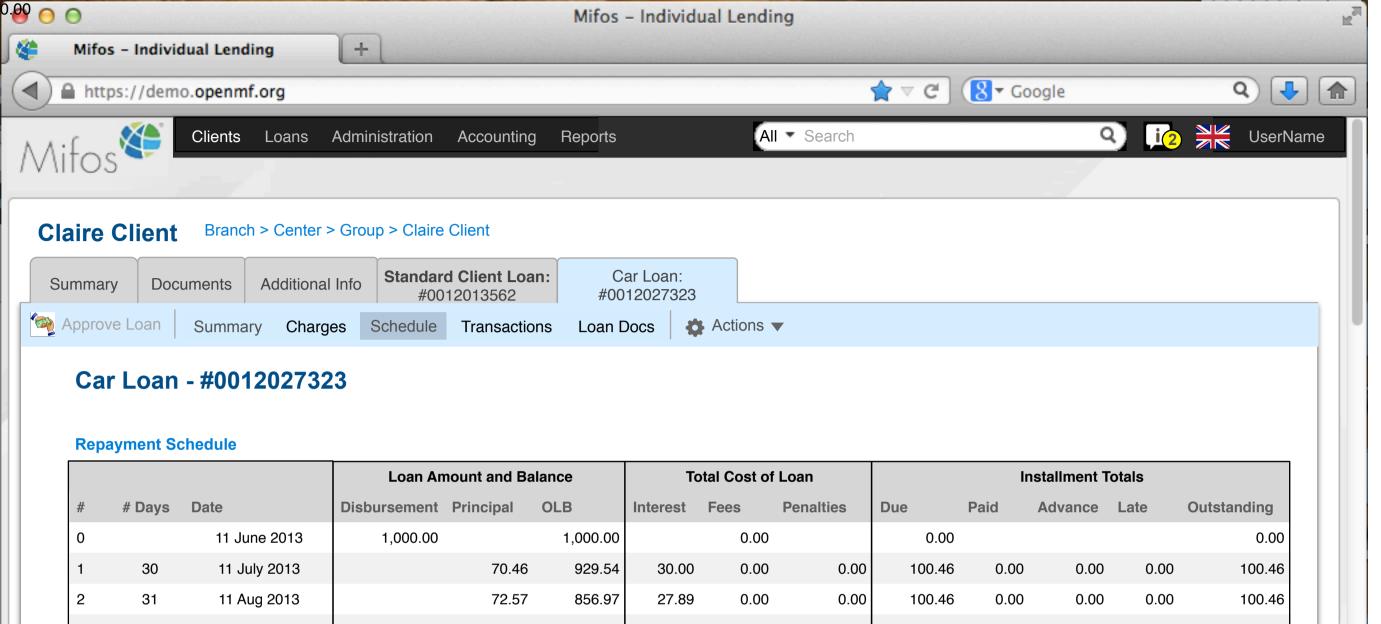

Active

Rajaraman

Ravi

100000020

431.3

Aditya Adimari

|    |        |              | Loan Amount and Balance Total Cost of Loan |           |          |          | Installment Totals |           |          |      |         |      |             |
|----|--------|--------------|--------------------------------------------|-----------|----------|----------|--------------------|-----------|----------|------|---------|------|-------------|
| #  | # Days | Date         | Disbursement                               | Principal | OLB      | Interest | Fees               | Penalties | Due      | Paid | Advance | Late | Outstanding |
| 0  |        | 11 June 2013 | 1,000.00                                   |           | 1,000.00 |          | 0.00               |           | 0.00     |      |         |      | 0.00        |
| 1  | 30     | 11 July 2013 |                                            | 70.46     | 929.54   | 30.00    | 0.00               | 0.00      | 100.46   | 0.00 | 0.00    | 0.00 | 100.46      |
| 2  | 31     | 11 Aug 2013  |                                            | 72.57     | 856.97   | 27.89    | 0.00               | 0.00      | 100.46   | 0.00 | 0.00    | 0.00 | 100.46      |
| 3  | 31     | 11 Sept 2013 |                                            | 74.57     | 782.22   | 25.71    | 0.00               | 0.00      | 100.46   | 0.00 | 0.00    | 0.00 | 100.46      |
| 4  | 30     | 11 Oct 2013  |                                            | 76.99     | 705.23   | 23.47    | 0.00               | 0.00      | 100.46   | 0.00 | 0.00    | 0.00 | 100.46      |
| 5  | 31     | 11 Nov 2013  |                                            | 79.30     | 625.93   | 21.16    | 0.00               | 0.00      | 100.46   | 0.00 | 0.00    | 0.00 | 100.46      |
| 6  | 30     | 11 Dec 2013  |                                            | 81.69     | 544.24   | 18.78    | 0.00               | 0.00      | 100.47   | 0.00 | 0.00    | 0.00 | 100.47      |
| 7  | 31     | 11 Jan 2014  |                                            | 84.14     | 460.10   | 16.33    | 0.00               | 0.00      | 100.47   | 0.00 | 0.00    | 0.00 | 100.47      |
| 8  | 31     | 11 Feb 2014  |                                            | 86.66     | 373.44   | 13.80    | 0.00               | 0.00      | 100.46   | 0.00 | 0.00    | 0.00 | 100.46      |
| 9  | 28     | 11 Mar 2014  |                                            | 89.27     | 284.17   | 11.20    | 0.00               | 0.00      | 100.47   | 0.00 | 0.00    | 0.00 | 100.47      |
| 10 | 31     | 11 Apr 2014  |                                            | 91.93     | 192.24   | 8.53     | 0.00               | 0.00      | 100.46   | 0.00 | 0.00    | 0.00 | 100.46      |
| 11 | 30     | 11 May 2014  |                                            | 94.70     | 97.54    | 5.77     | 0.00               | 0.00      | 100.47   | 0.00 | 0.00    | 0.00 | 100.47      |
| 12 | 31     | 11 June 2014 |                                            | 97.54     | 0.00     | 2.93     | 0.00               | 0.00      | 100.47   | 0.00 | 0.00    | 0.00 | 100.47      |
|    | 365    | Total        | 1,000.00                                   | 1,000.00  |          | 205.57   | 0.00               | 0.00      | 1,205.57 | 0.00 | 0.00    | 0.00 | 1,205.57    |