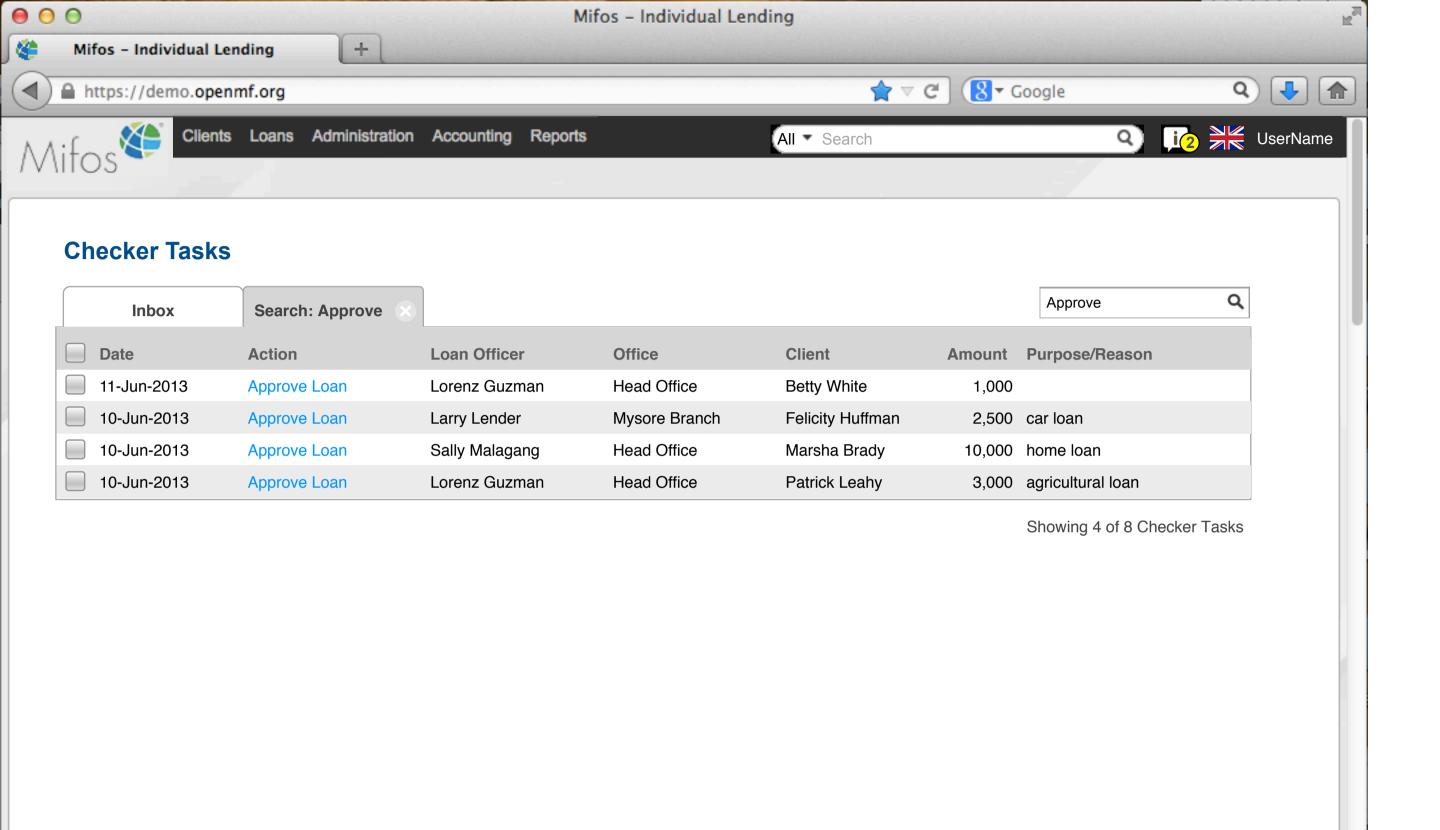

| Clients       | lients New Client |             |            |          |                |              | h Clients Q     |
|---------------|-------------------|-------------|------------|----------|----------------|--------------|-----------------|
| Client Number | *                 | Family Name | Given Name | Status   | Loan Officer   | Loan Balance | Another Column? |
| 100000001     |                   | San Pietro  | Cherry     | Active   | Lorenz Guzman  | 0.0          |                 |
| 100000002     |                   | Cipriano    | Maria      | Active   | Lorenz Guzman  | 0.0          |                 |
| 10000003      |                   | Flores      | Ana        | Inactive | Lorenz Guzman  | 0.0          |                 |
| 10000004      |