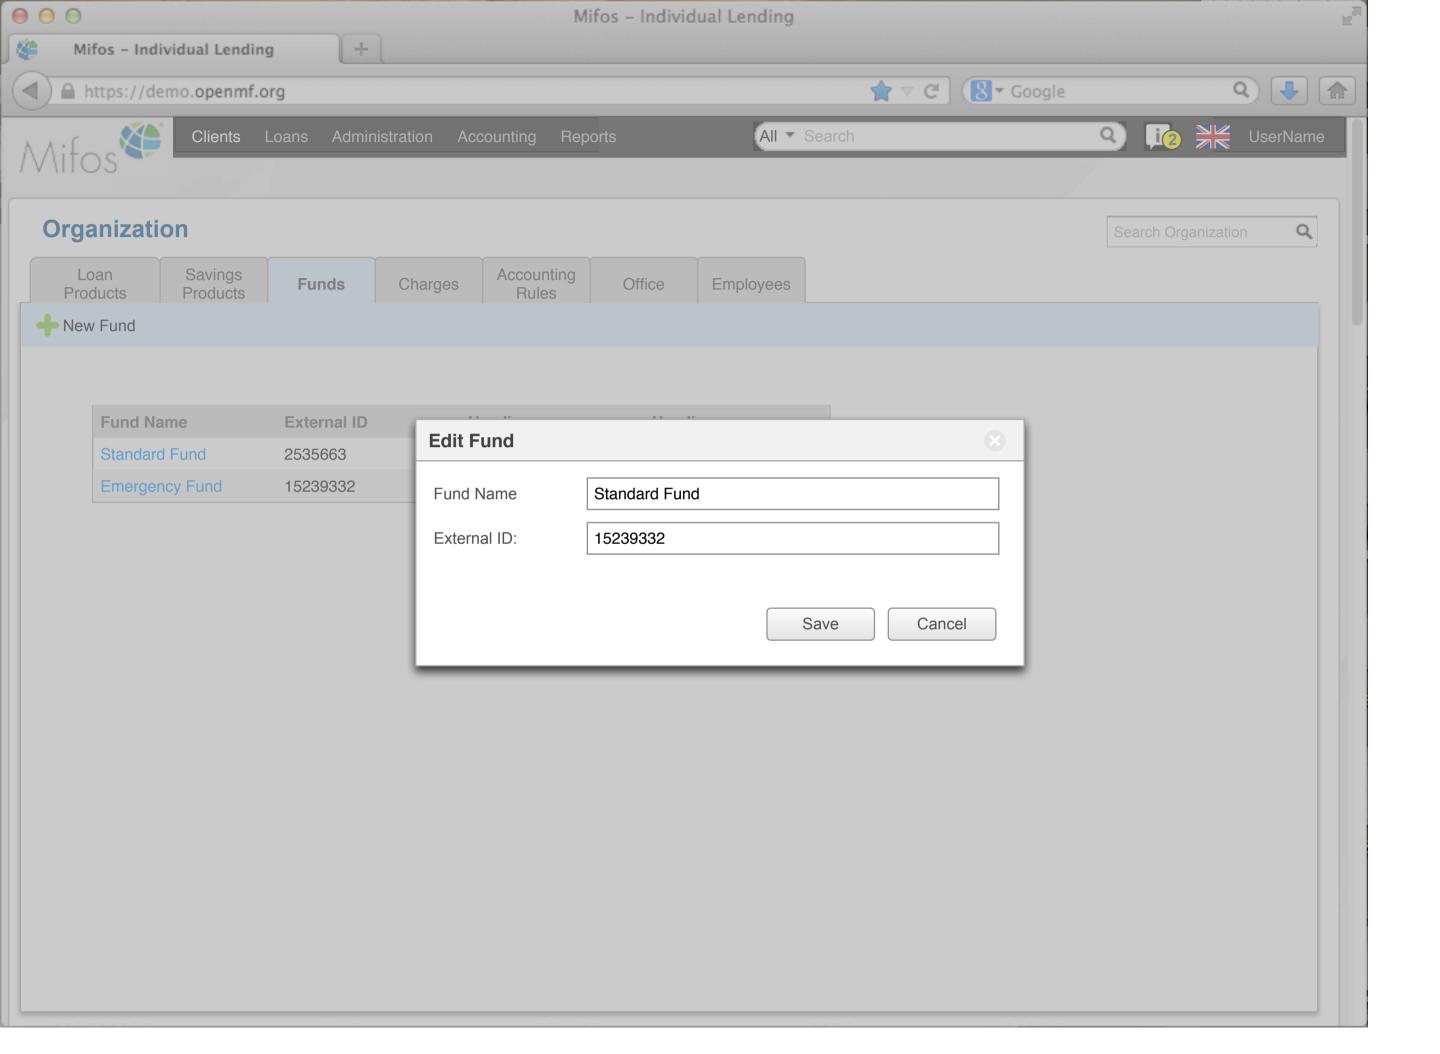

|
| 100000015   |   | Active                 | Home Loan      | 1000      | 24,169            | 0       |                 |
| 100000016   |   | Approved               | Car Loan       | 500       | 3,400             | 0       |                 |
| 100000017   |   | Pending approval       | Business Loan  | 400       | 2,000             | 0       |                 |
| 100000018   |   | Approved               | Business Loan  | 500       | 2,000             | 0       |                 |
| 100000019   |   | Active                 | Festival Loan  | 100       | 1000              | 0       |                 |
| 100000020   |   | Active                 | Emergency Loan | 100       | 1000              | 100     |                 |