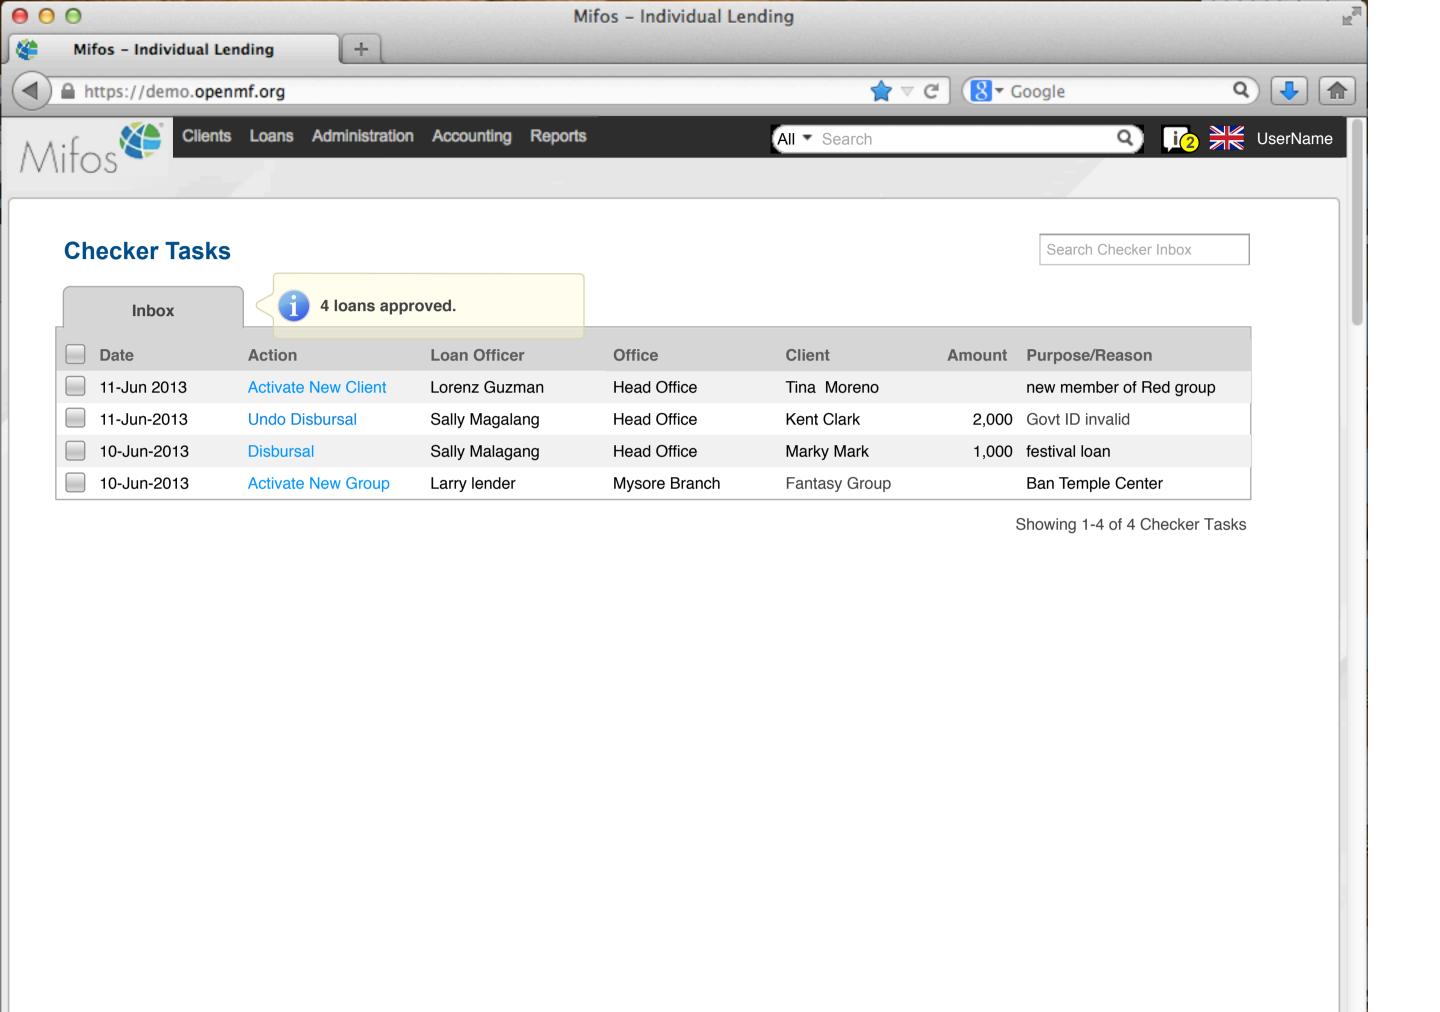

| Clients       | lients New Client |             |            |          |                |              | h Clients Q     |
|---------------|-------------------|-------------|------------|----------|----------------|--------------|-----------------|
| Client Number | *                 | Family Name | Given Name | Status   | Loan Officer   | Loan Balance | Another Column? |
| 100000001     |                   | San Pietro  | Cherry     | Active   | Lorenz Guzman  | 0.0          |                 |
| 100000002     |                   | Cipriano    | Maria      | Active   | Lorenz Guzman  | 0.0          |                 |
| 10000003      |                   | Flores      | Ana        | Inactive | Lorenz Guzman  | 0.0          |                 |
| 10000004      |                   | Jo