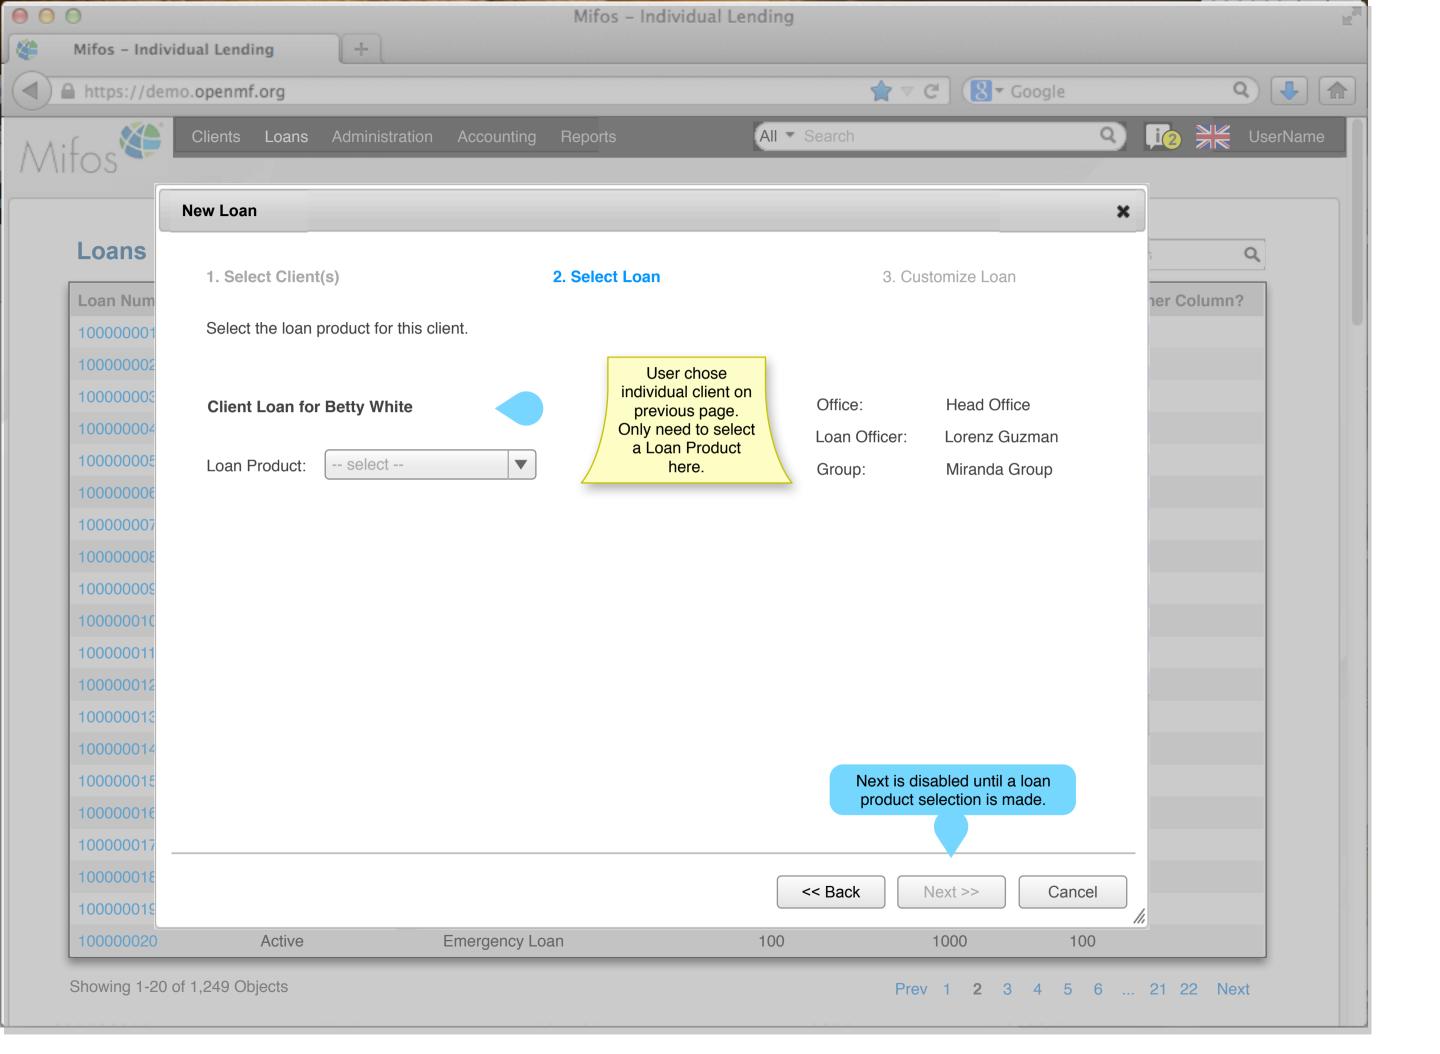

All - Search

Mifos - Individual Lending

https://demo.openmf.org

000

Clients Loans

+

Administration

Accounting

Reports

Search Loans

UserName

Q

| Loan Number ▼ | Loan Status            | Loan Product   | Principal | Total Outstanding | Overdue | Another Column? |
|---------------|------------------------|----------------|-----------|-------------------|---------|-----------------|
| 100000001     | Active                 | Home Loan      | 1000      | 12,110            | 0       |                 |
| 100000002     | Wintdrawn by applicant | Home Loan      | 2000      | 5,210             | 0       |                 |
| 100000003     | Pending approval       | Home Loan      | 1000      | 32,210            | 0       |                 |
| 100000004     | Active                 | Car Loan       | 1500      | 5,213             | 500     |                 |
| 100000005     | Active in Bad Standing | Car Loan       | 1500      | 3,259             | 3,000   |                 |
| 100000006     | Approved               | Emergency Loan | 100       | 1000              | 0       |                 |
| 100000007     | Active                 | Festival Loan  | 100       | 700               | 0       |                 |
| 100000008     | Closed (written off)   | Festival Loan  | 100       | 600               | 600     |                 |
| 100000009     | Active                 | Business Loan  | 500       | 4,540             | 0       |                 |
| 100000010     | Active                 | Business Loan  | 500       | 5,218             | 0       |                 |
| 100000011     | Active                 | Business Loan  | 500       | 3,219             | 0       |                 |
| 100000012     | Pending Approval       | Business Loan  | 1000      | 3,500             | 0       |                 |
| 100000013     | Active                 | Business Loan  | 500       | 4,211             | 0       |                 |
| 100000014     | Active                 | Home Loan      | 5000      | 34,211            | 0       |                 |
| 100000015     | Active                 | Home Loan      | 1000      | 24,169            | 0       |                 |
| 100000016     | Approved               | Car Loan       | 500       | 3,400             | 0       |                 |
| 100000017     | Pending approval       | Business Loan  | 400       | 2,000             | 0       |                 |
| 100000018     | Approved               | Business Loan  | 500       | 2,000             | 0       |                 |
| 100000019     | Active                 | Festival Loan  | 100       | 1000              | 0       |                 |
| 100000020     | Active                 | Emergency Loan | 100       | 1000              | 100     |                 |

Showing 1-20 of 1,249 Objects

Prev 1 **2** 3 4 5 6 ... 21 22 Next

How to do charges?

Mifos - Individual Lending

♠ https://demo.openmf.org

000

Clients Loans

+