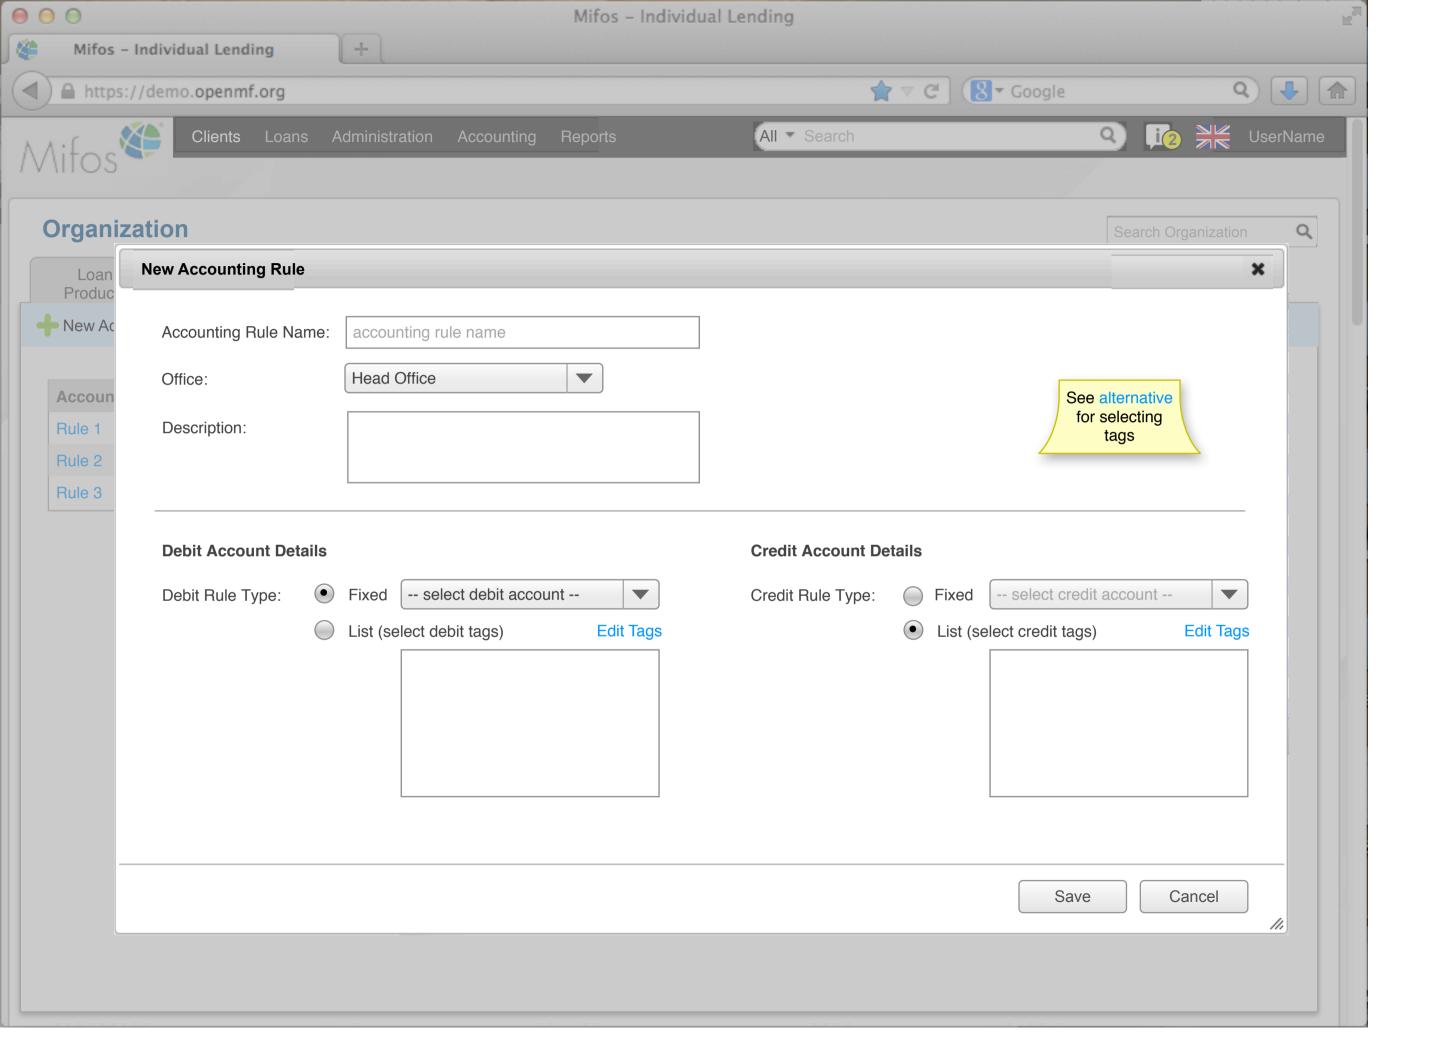

| 100000015   |   | Active                 | Home Loan      | 1000      | 24,169            | 0       |                 |
| 100000016   |   | Approved               | Car Loan       | 500       | 3,400             | 0       |                 |
| 100000017   |   | Pending approval       | Business Loan  | 400       | 2,000             | 0       |                 |
| 100000018   |   | Approved               | Business Loan  | 500       | 2,000             | 0       |                 |
| 100000019   |   | Active                 | Festival Loan  | 100       | 1000              | 0       |                 |
| 100000020   |   | Active                 | Emergency Loan | 100       | 1000              | 100     |                 |