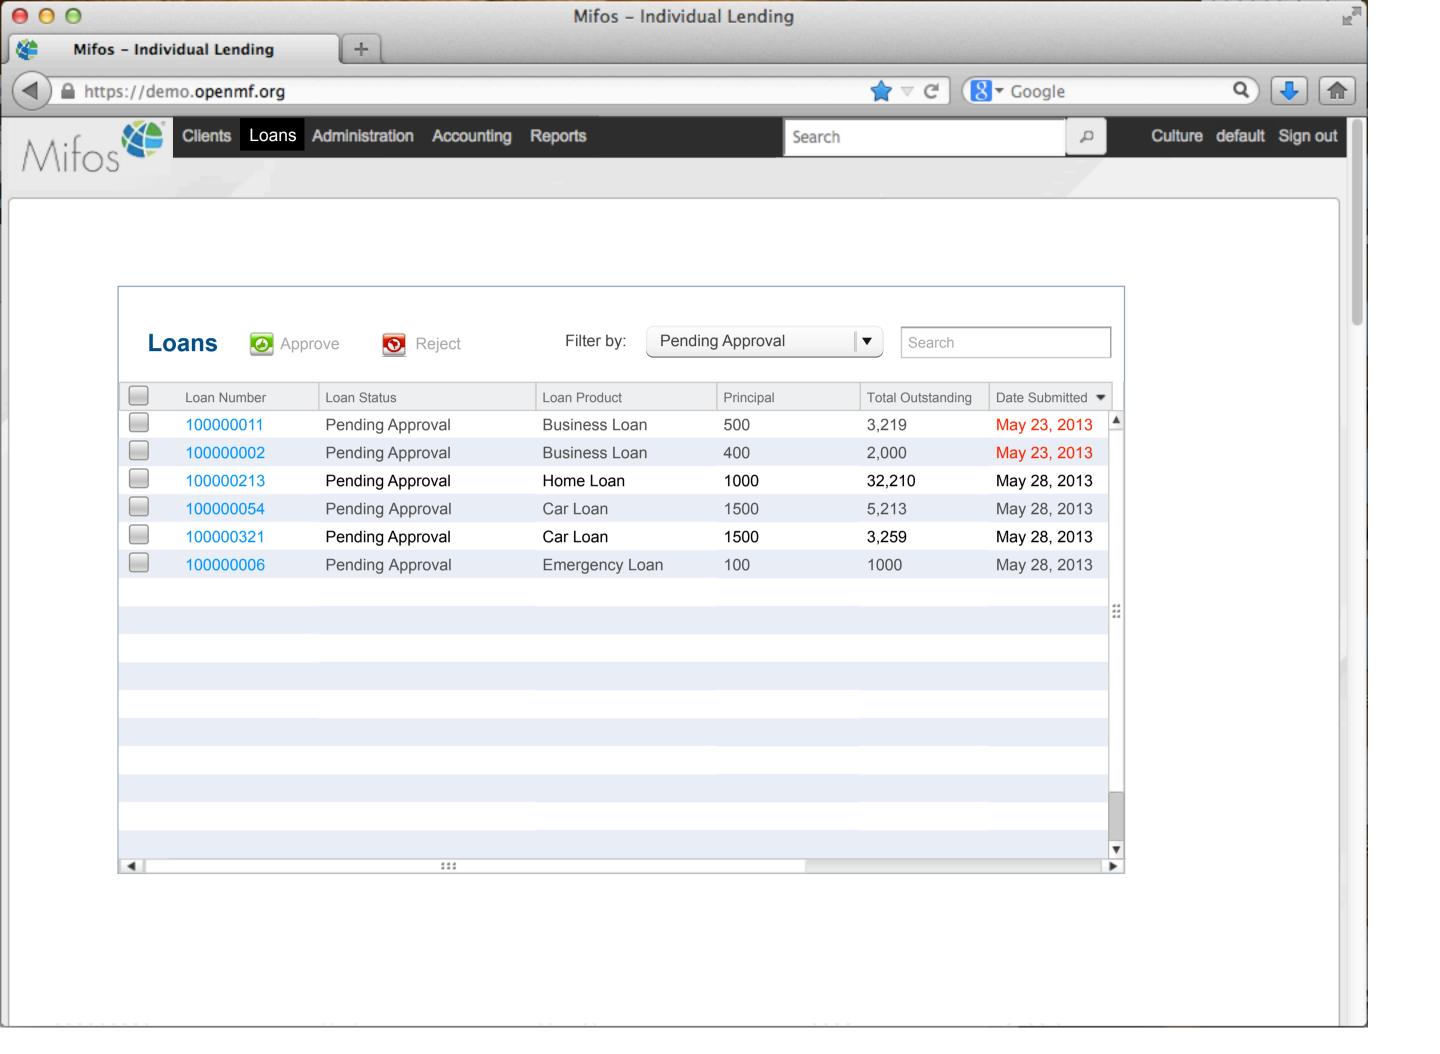

i<sub>2</sub> All - Search UserName Administration Accounting Reports

Loans

Pending

Q

| Loan Number | * | Loan Status            | Loan Product   | Principal | Total Outstanding | Overdue | Another Column? |
|-------------|---|------------------------|----------------|-----------|-------------------|---------|-----------------|
| 10000001    |   | Active                 | Home Loan      | 1000      | 12,110            | 0       |                 |
| 100000002   |   | Wintdrawn by applicant | Home Loan      | 2000      | 5,210             | 0       |                 |
| 100000003   |   | Pending approval       | Home Loan      | 1000      | 32,210            | 0       |                 |
| 100000004   |   | Active                 | Car Loan       | 1500      | 5,213             | 500     |                 |
| 100000005   |   | Active in Bad Standing | Car Loan       | 1500      | 3,259             | 3,000   |                 |
| 100000006   |   | Approved               | Emergency Loan | 100       | 1000              | 0       |                 |
| 10000007    |   | Active                 | Festival Loan  | 100       | 700               | 0       |                 |
| 100000008   |   | Closed (written off)   | Festival Loan  | 100       | 600               | 600     |                 |
| 100000009   |   | Active                 | Business Loan  | 500       | 4,540             | 0       |                 |
| 100000010   |   | Active                 | Business Loan  | 500       | 5,218             | 0       |                 |
| 100000011   |   | Active                 | Business Loan  | 500       | 3,219             | 0       |                 |
| 100000012   |   | Pending Approval       | Business Loan  | 1000      | 3,500             | 0       |                 |
| 100000013   |   | Active                 | Business Loan  | 500       | 4,211             | 0       |                 |
| 100000014   |   | Active                 | Home Loan      | 5000      | 34,211            | 0       |                 |
| 100000015   |   | Active                 | Home Loan      | 1000      | 24,169            | 0       |                 |
| 100000016   |   | Approved               | Car Loan       | 500       | 3,400             | 0       |                 |
| 100000017   |   | Pending approval       | Business Loan  | 400       | 2,000             | 0       |                 |
| 100000018   |   | Approved               | Business Loan  | 500       | 2,000             | 0       |                 |
| 100000019   |   | Active                 | Festival Loan  | 100       | 1000              | 0       |                 |
| 100000020   |   | Active                 | Emergency Loan | 100       | 1000              | 100     |                 |