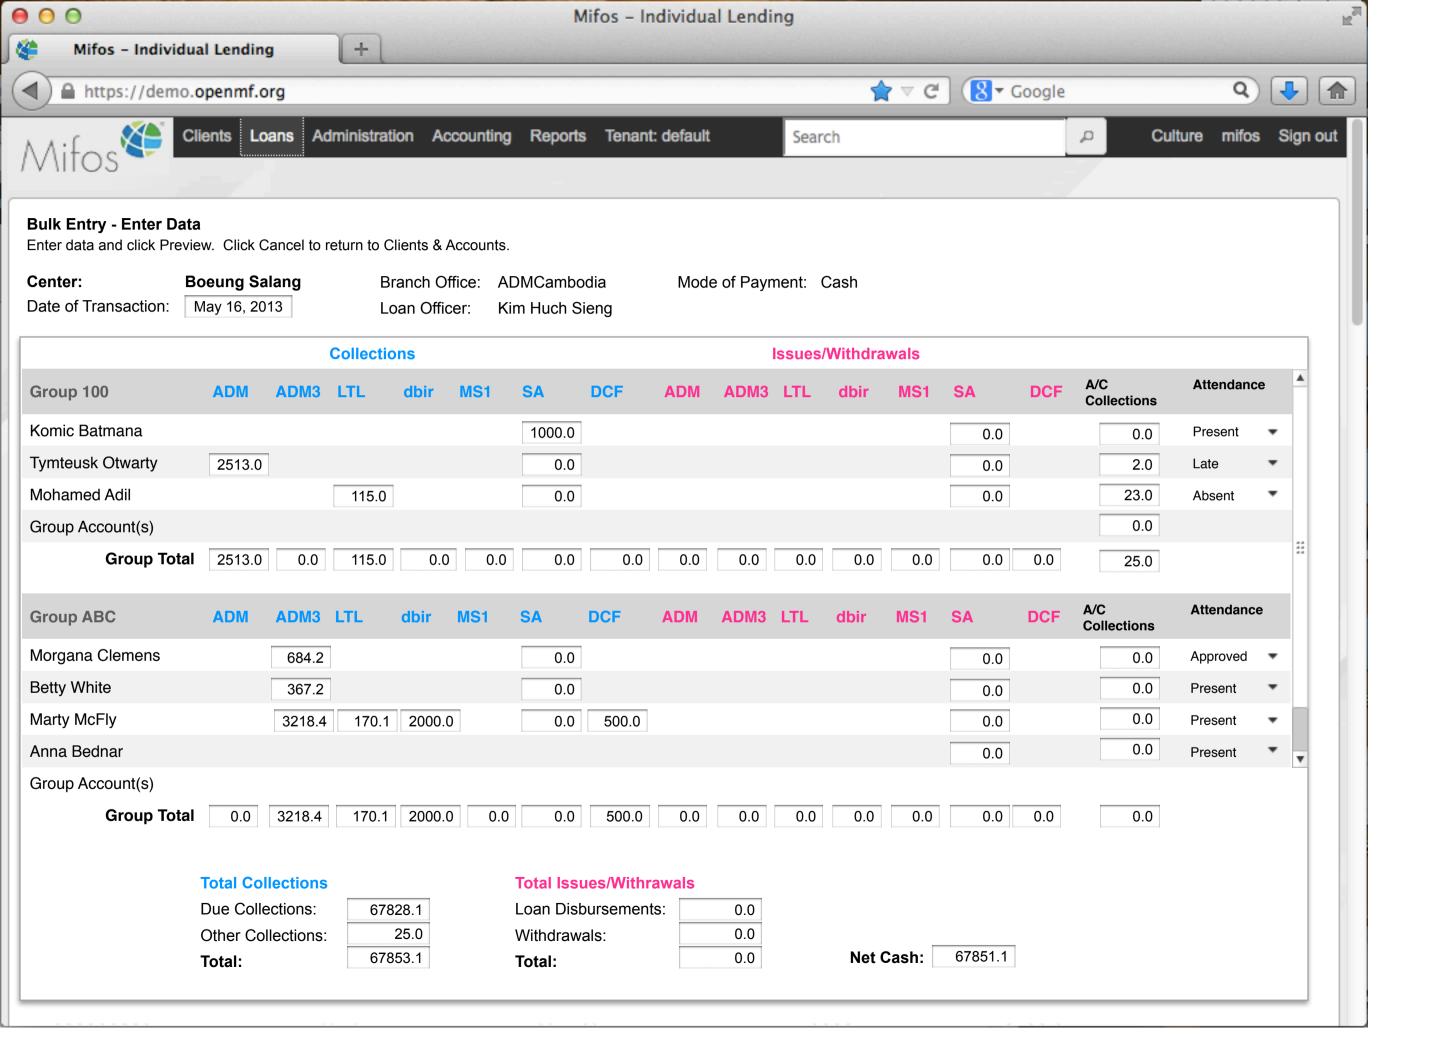

4,211            | 0       |                 |
| 100000015   |   | Active                 | Home Loan      | 1000      | 24,169            | 0       |                 |
| 100000016   |   | Approved               | Car Loan       | 500       | 3,400             | 0       |                 |
| 100000017   |   | Pending approval       | Business Loan  | 400       | 2,000             | 0       |                 |
| 100000018   |   | Approved               | Business Loan  | 500       | 2,000             | 0       |                 |
| 100000019   |   | Active                 | Festival Loan  | 100       | 1000              | 0       |                 |
| 100000020   |   | Active                 | Emergency Loan | 100       | 1000              | 100     |                 |