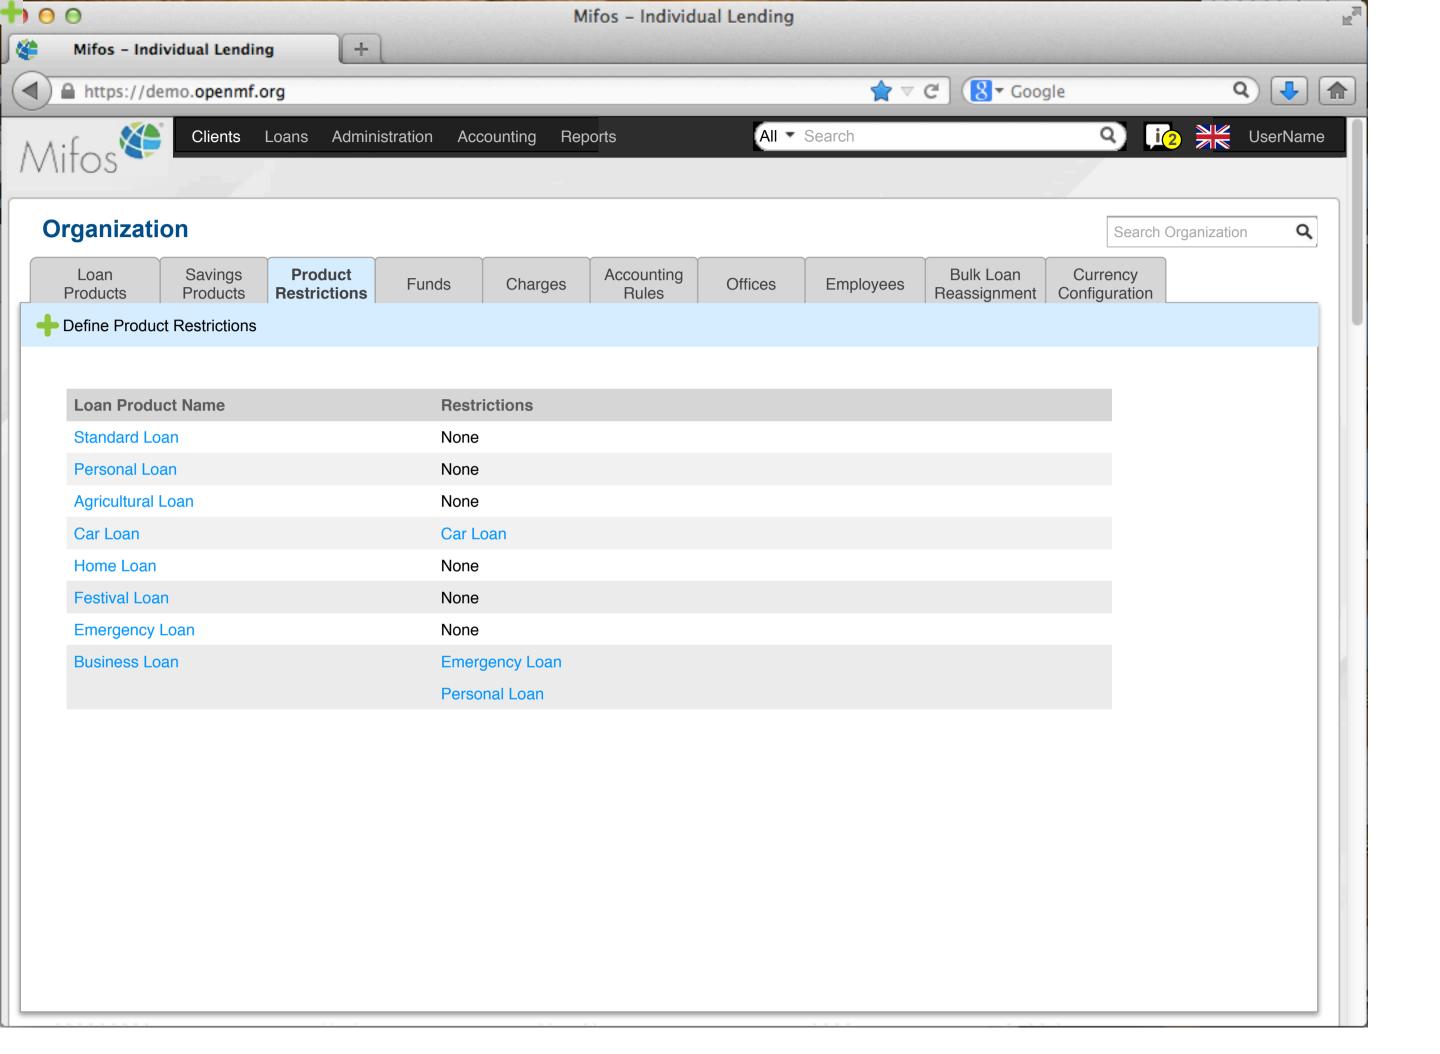

|
| 100000015   |   | Active                 | Home Loan      | 1000      | 24,169            | 0       |                 |
| 100000016   |   | Approved               | Car Loan       | 500       | 3,400             | 0       |                 |
| 100000017   |   | Pending approval       | Business Loan  | 400       | 2,000             | 0       |                 |
| 100000018   |   | Approved               | Business Loan  | 500       | 2,000             | 0       |                 |
| 100000019   |   | Active                 | Festival Loan  | 100       | 1000              | 0       |                 |
| 100000020   |   | Active                 | Emergency Loan | 100       | 1000              | 100     |                 |