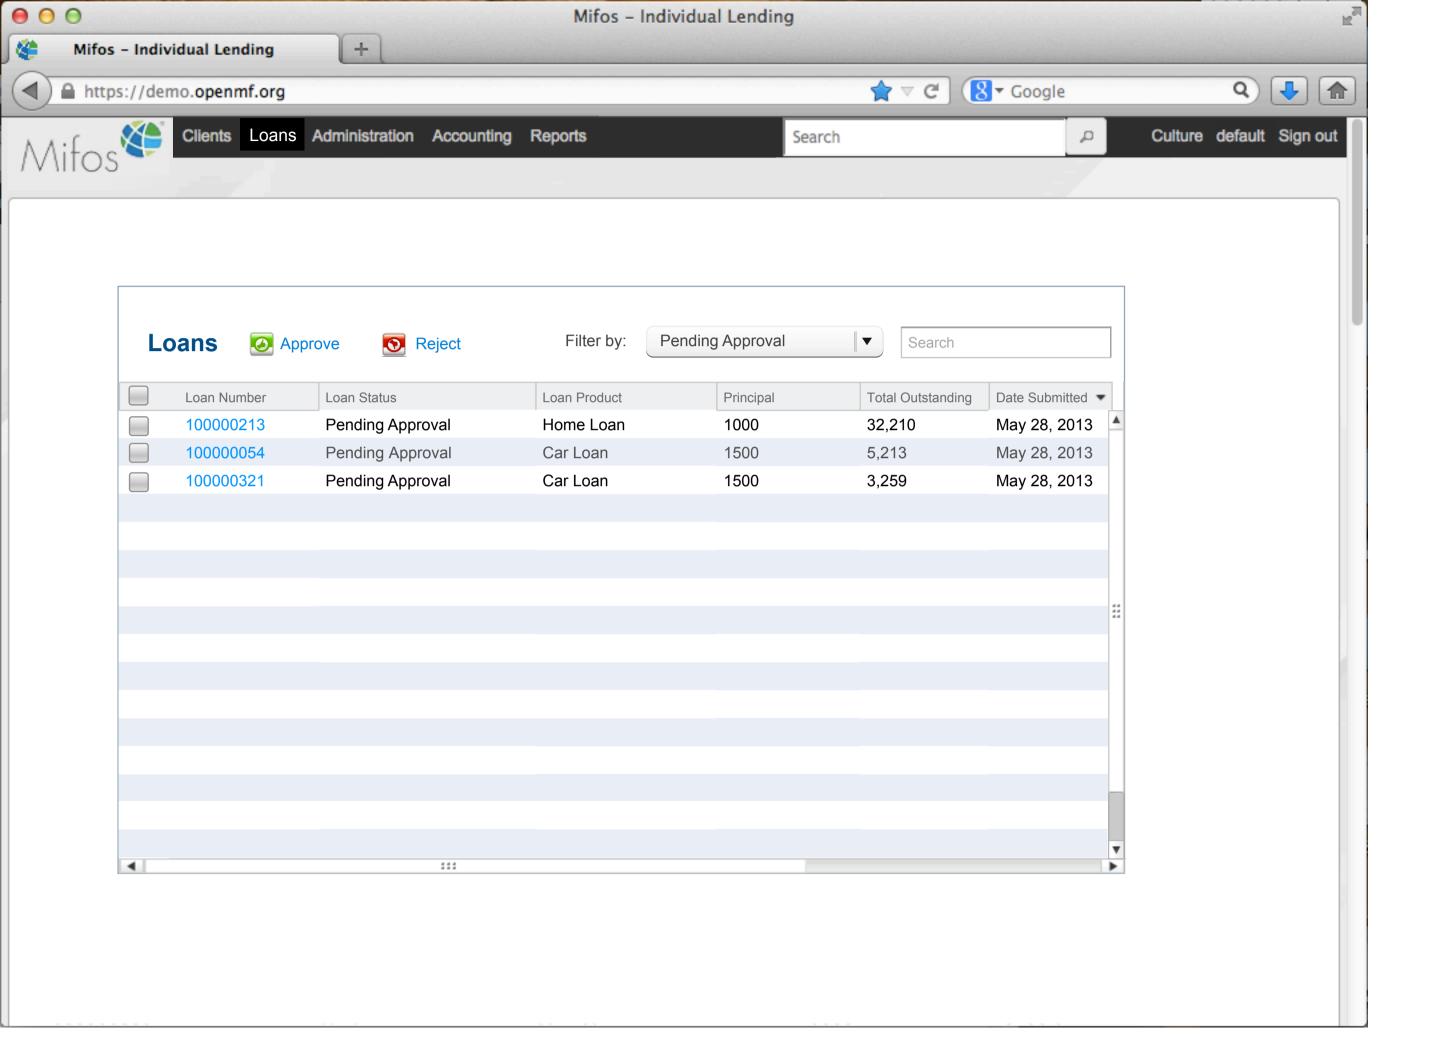

34,211            | 0       |                 |
| 100000015   |   | Active                 | Home Loan      | 1000      | 24,169            | 0       |                 |
| 100000016   |   | Approved               | Car Loan       | 500       | 3,400             | 0       |                 |
| 100000017   |   | Pending approval       | Business Loan  | 400       | 2,000             | 0       |                 |
| 100000018   |   | Approved               | Business Loan  | 500       | 2,000             | 0       |                 |
| 100000019   |   | Active                 | Festival Loan  | 100       | 1000              | 0       |                 |
| 100000020   |   | Active                 | Emergency Loan | 100       | 1000              | 100     |                 |