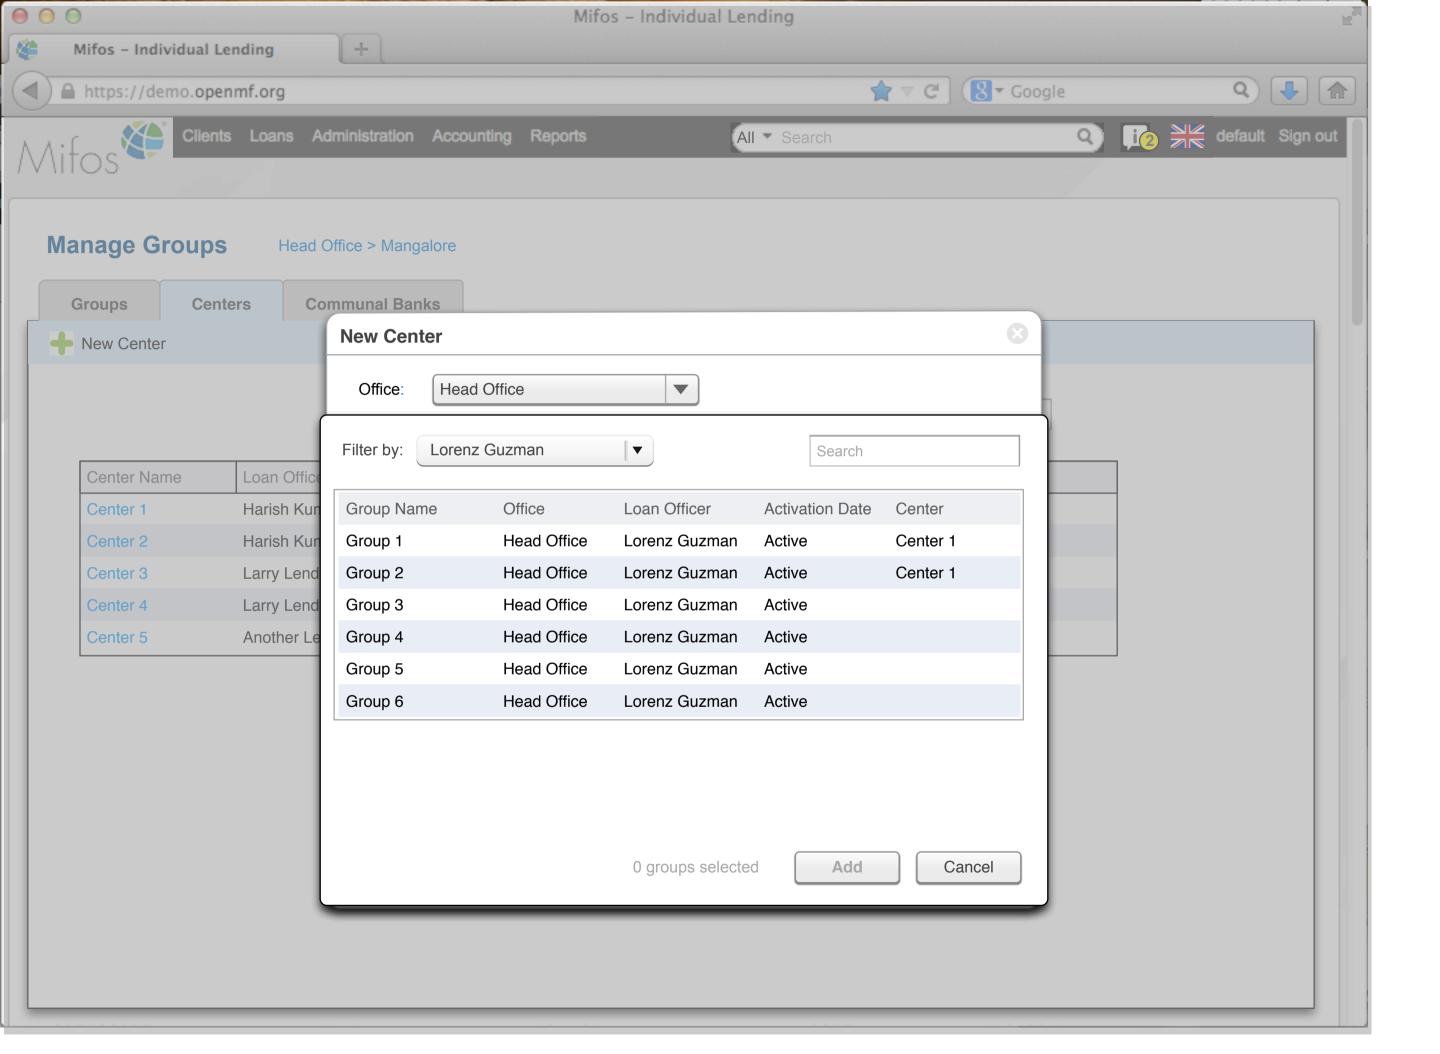

| 24,169            | 0       |                 |
| 100000016   |   | Approved               | Car Loan       | 500       | 3,400             | 0       |                 |
| 100000017   |   | Pending approval       | Business Loan  | 400       | 2,000             | 0       |                 |
| 100000018   |   | Approved               | Business Loan  | 500       | 2,000             | 0       |                 |
| 100000019   |   | Active                 | Festival Loan  | 100       | 1000              | 0       |                 |
| 100000020   |   | Active                 | Emergency Loan | 100       | 1000              | 100     |                 |