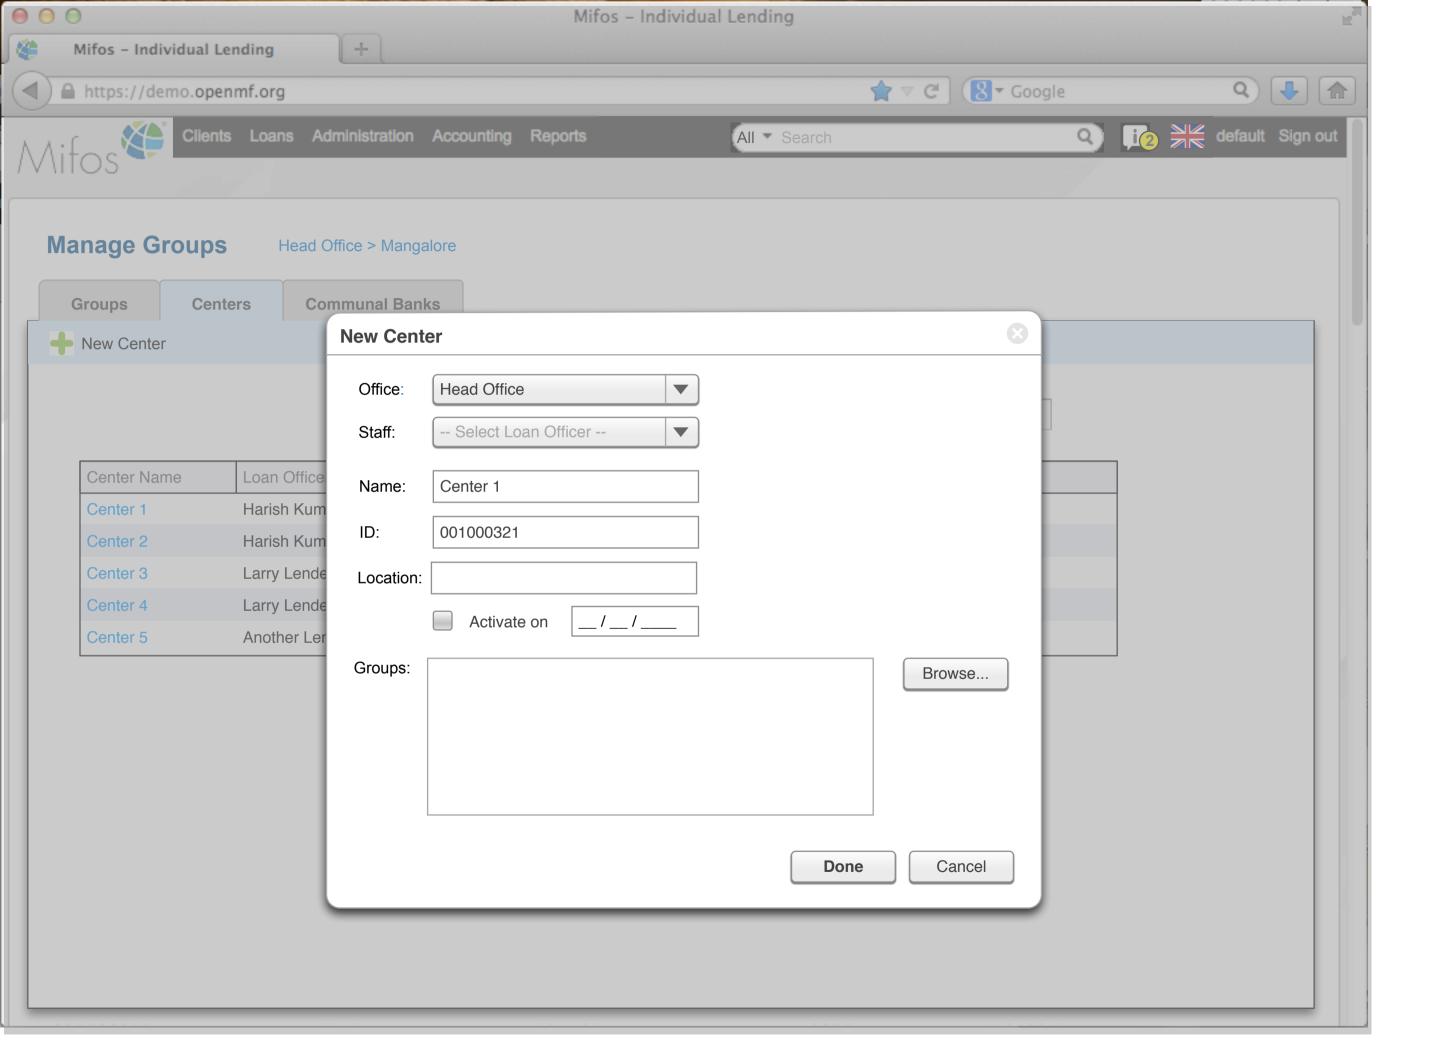

1000      | 24,169            | 0       |                 |
| 100000016   |   | Approved               | Car Loan       | 500       | 3,400             | 0       |                 |
| 100000017   |   | Pending approval       | Business Loan  | 400       | 2,000             | 0       |                 |
| 100000018   |   | Approved               | Business Loan  | 500       | 2,000             | 0       |                 |
| 100000019   |   | Active                 | Festival Loan  | 100       | 1000              | 0       |                 |
| 100000020   |   | Active                 | Emergency Loan | 100       | 1000              | 100     |                 |