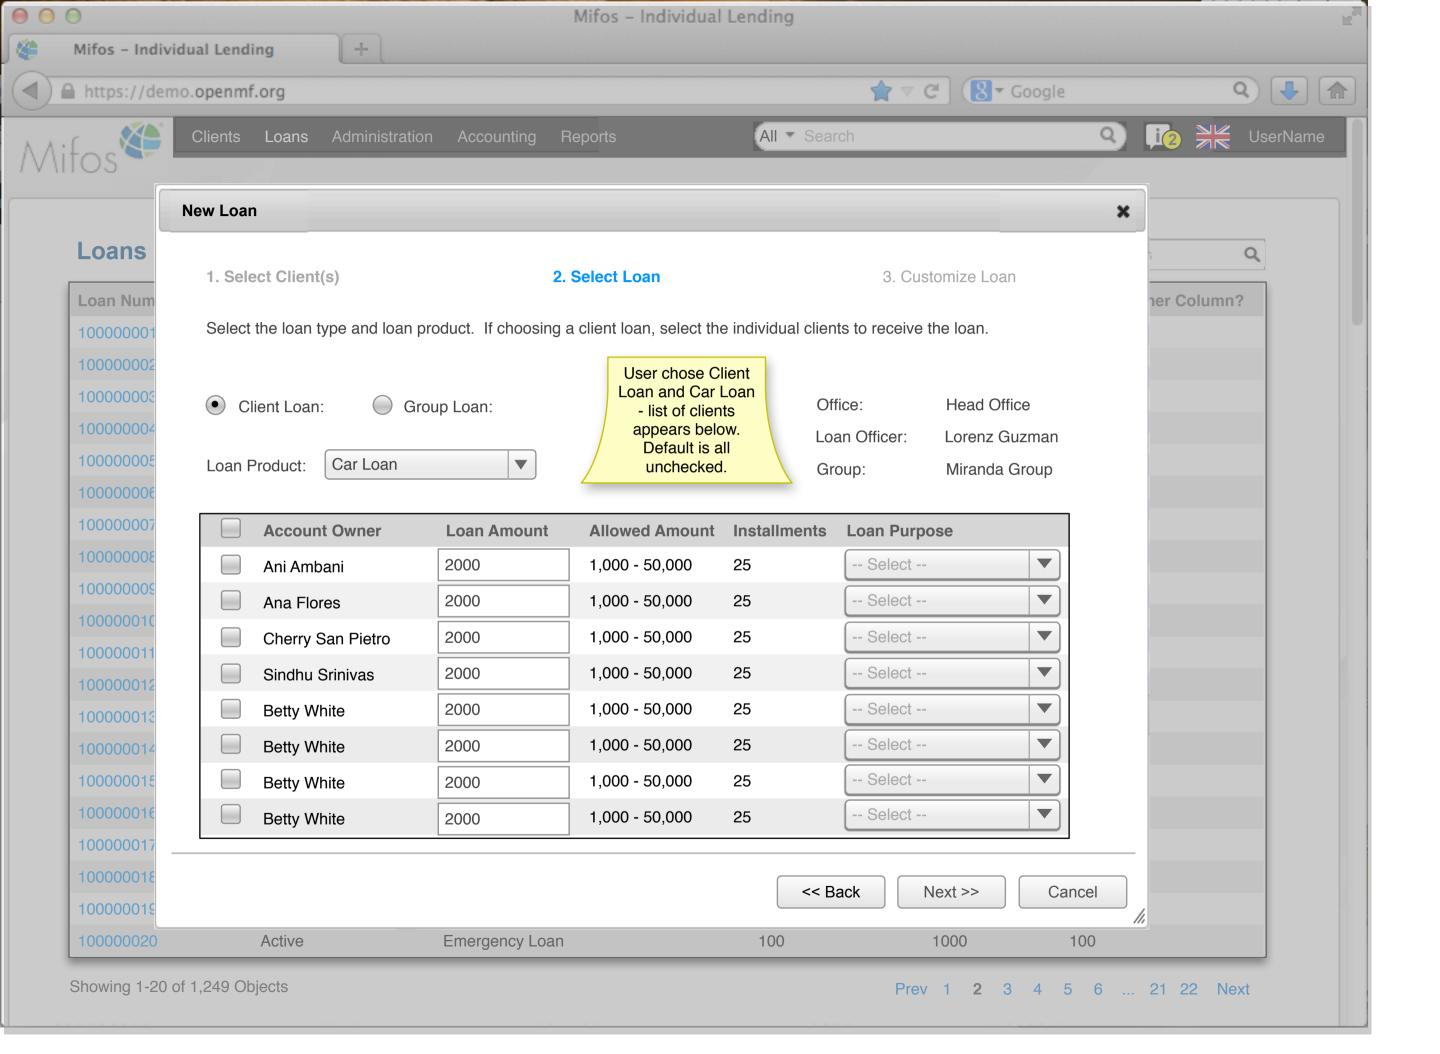

All - Search

Mifos - Individual Lending

https://demo.openmf.org

000

Clients Loans

+

Administration

Accounting

Reports

Search Loans

UserName

Q

| Loan Number ▼ | Loan Status            | Loan Product   | Principal | Total Outstanding | Overdue | Another Column? |
|---------------|------------------------|----------------|-----------|-------------------|---------|-----------------|
| 100000001     | Active                 | Home Loan      | 1000      | 12,110            | 0       |                 |
| 100000002     | Wintdrawn by applicant | Home Loan      | 2000      | 5,210             | 0       |                 |
| 100000003     | Pending approval       | Home Loan      | 1000      | 32,210            | 0       |                 |
| 100000004     | Active                 | Car Loan       | 1500      | 5,213             | 500     |                 |
| 100000005     | Active in Bad Standing | Car Loan       | 1500      | 3,259             | 3,000   |                 |
| 100000006     | Approved               | Emergency Loan | 100       | 1000              | 0       |                 |
| 100000007     | Active                 | Festival Loan  | 100       | 700               | 0       |                 |
| 100000008     | Closed (written off)   | Festival Loan  | 100       | 600               | 600     |                 |
| 100000009     | Active                 | Business Loan  | 500       | 4,540             | 0       |                 |
| 100000010     | Active                 | Business Loan  | 500       | 5,218             | 0       |                 |
| 100000011     | Active                 | Business Loan  | 500       | 3,219             | 0       |                 |
| 100000012     | Pending Approval       | Business Loan  | 1000      | 3,500             | 0       |                 |
| 100000013     | Active                 | Business Loan  | 500       | 4,211             | 0       |                 |
| 100000014     | Active                 | Home Loan      | 5000      | 34,211            | 0       |                 |
| 100000015     | Active                 | Home Loan      | 1000      | 24,169            | 0       |                 |
| 100000016     | Approved               | Car Loan       | 500       | 3,400             | 0       |                 |
| 100000017     | Pending approval       | Business Loan  | 400       | 2,000             | 0       |                 |
| 100000018     | Approved               | Business Loan  | 500       | 2,000             | 0       |                 |
| 100000019     | Active                 | Festival Loan  | 100       | 1000              | 0       |                 |
| 100000020     | Active                 | Emergency Loan | 100       | 1000              | 100     |                 |

Showing 1-20 of 1,249 Objects

Prev 1 **2** 3 4 5 6 ... 21 22 Next

How to do charges?

Mifos - Individual Lending

♠ https://demo.openmf.org

000

Clients Loans

+