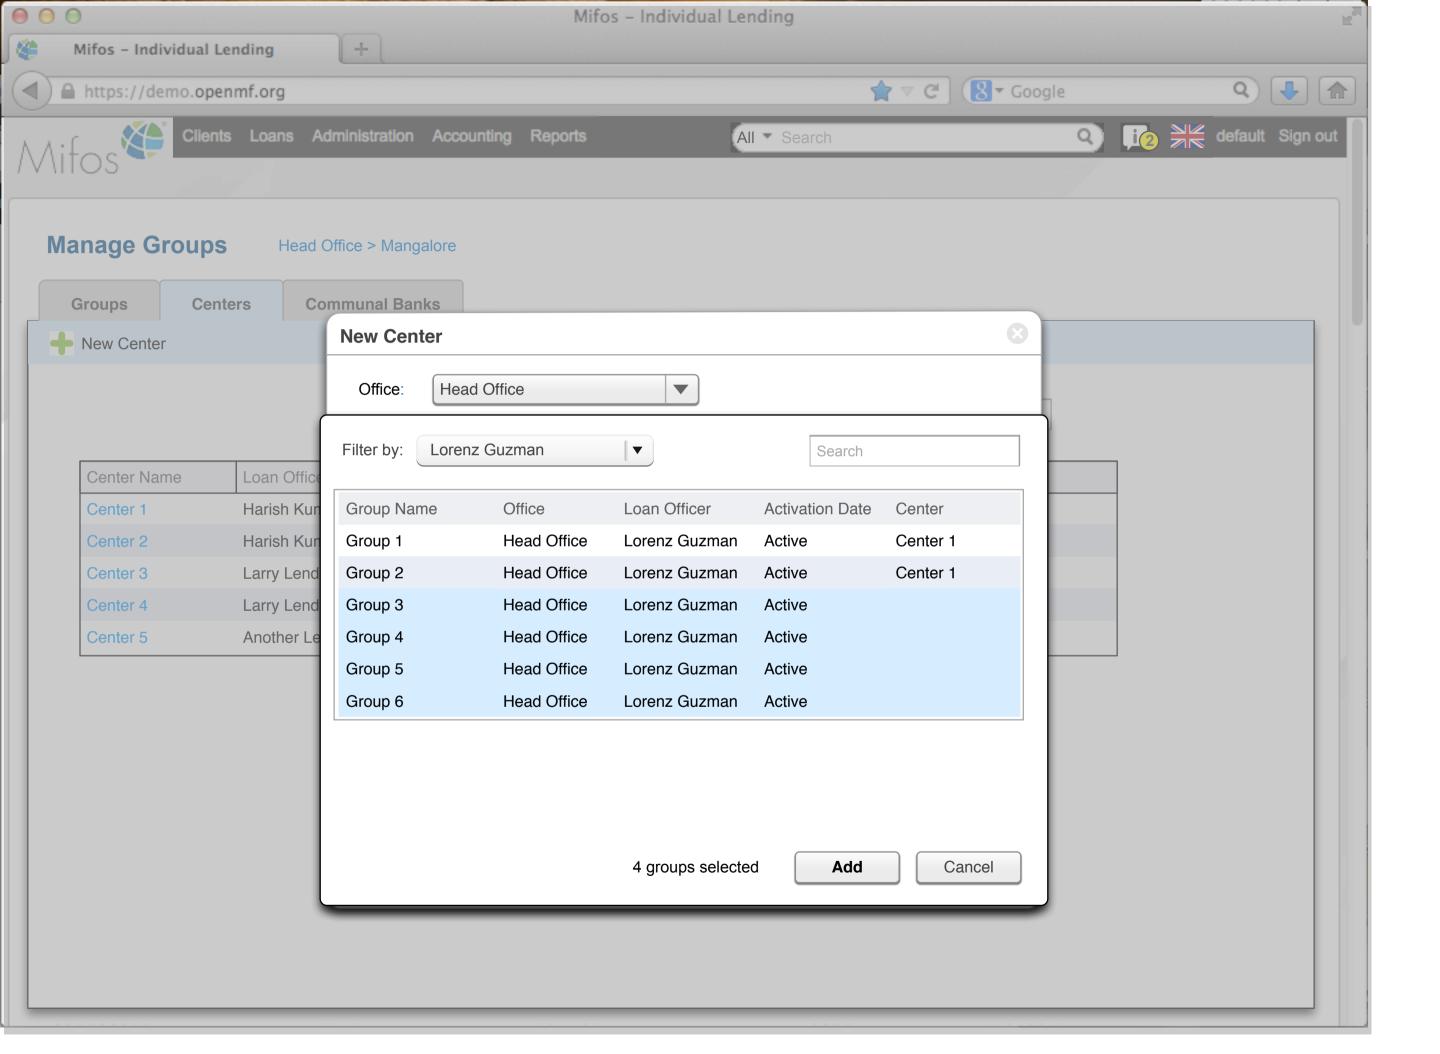

| 24,169            | 0       |                 |
| 100000016   |   | Approved               | Car Loan       | 500       | 3,400             | 0       |                 |
| 100000017   |   | Pending approval       | Business Loan  | 400       | 2,000             | 0       |                 |
| 100000018   |   | Approved               | Business Loan  | 500       | 2,000             | 0       |                 |
| 100000019   |   | Active                 | Festival Loan  | 100       | 1000              | 0       |                 |
| 100000020   |   | Active                 | Emergency Loan | 100       | 1000              | 100     |                 |