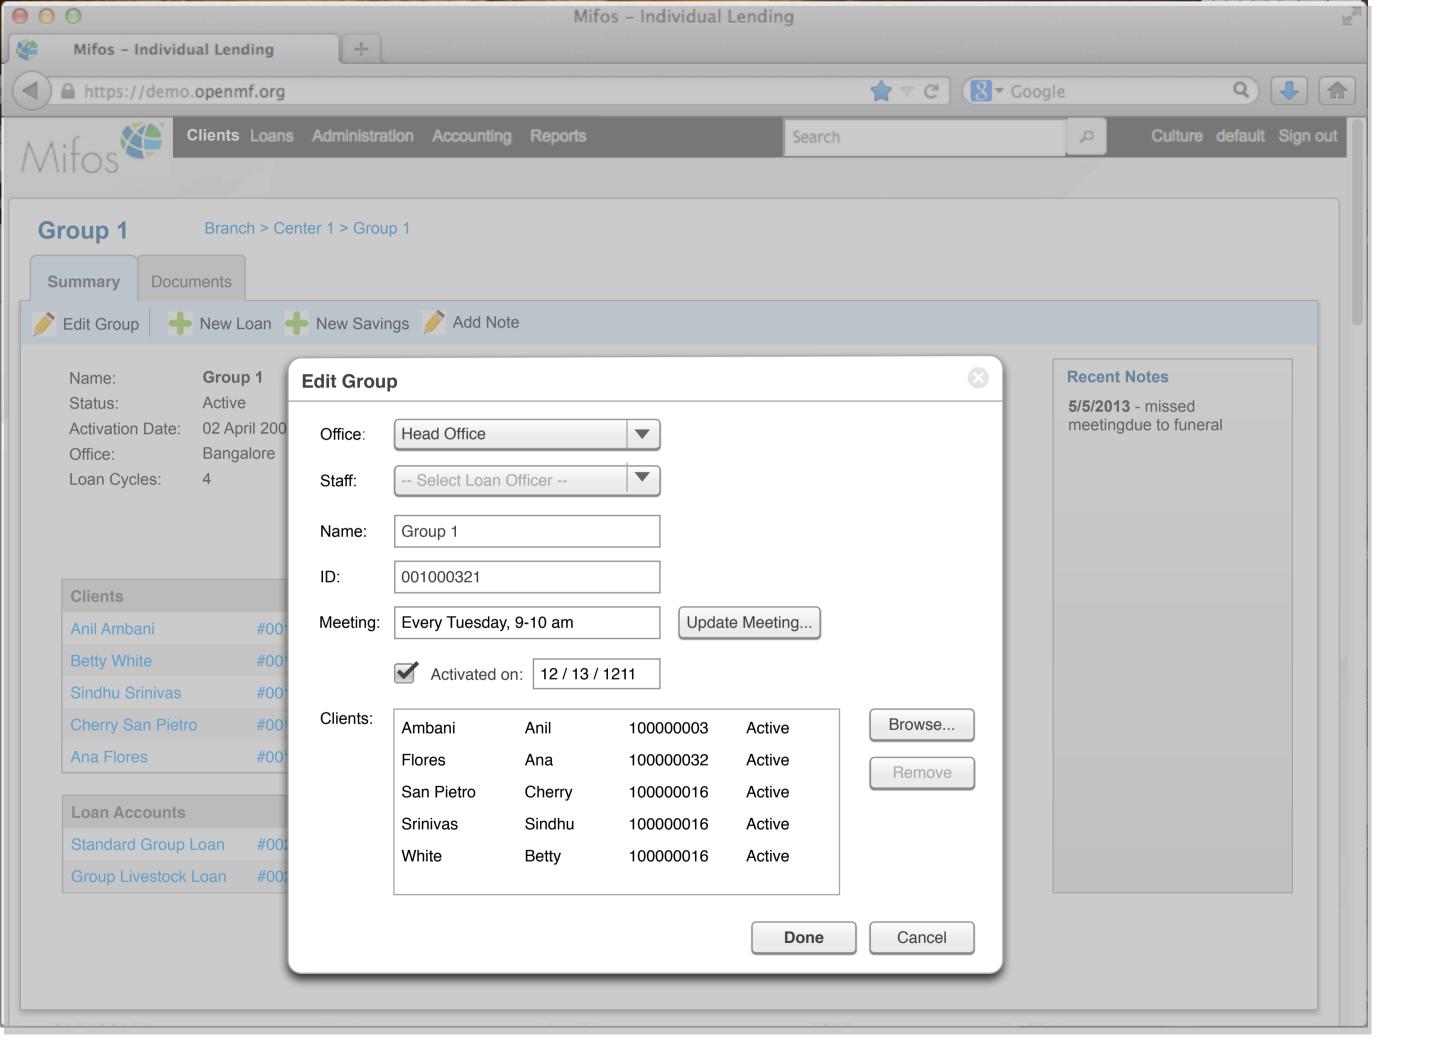

oan      | 1000      | 24,169            | 0       |                 |
| 100000016   |   | Approved               | Car Loan       | 500       | 3,400             | 0       |                 |
| 100000017   |   | Pending approval       | Business Loan  | 400       | 2,000             | 0       |                 |
| 100000018   |   | Approved               | Business Loan  | 500       | 2,000             | 0       |                 |
| 100000019   |   | Active                 | Festival Loan  | 100       | 1000              | 0       |                 |
| 100000020   |   | Active                 | Emergency Loan | 100       | 1000              | 100     |                 |