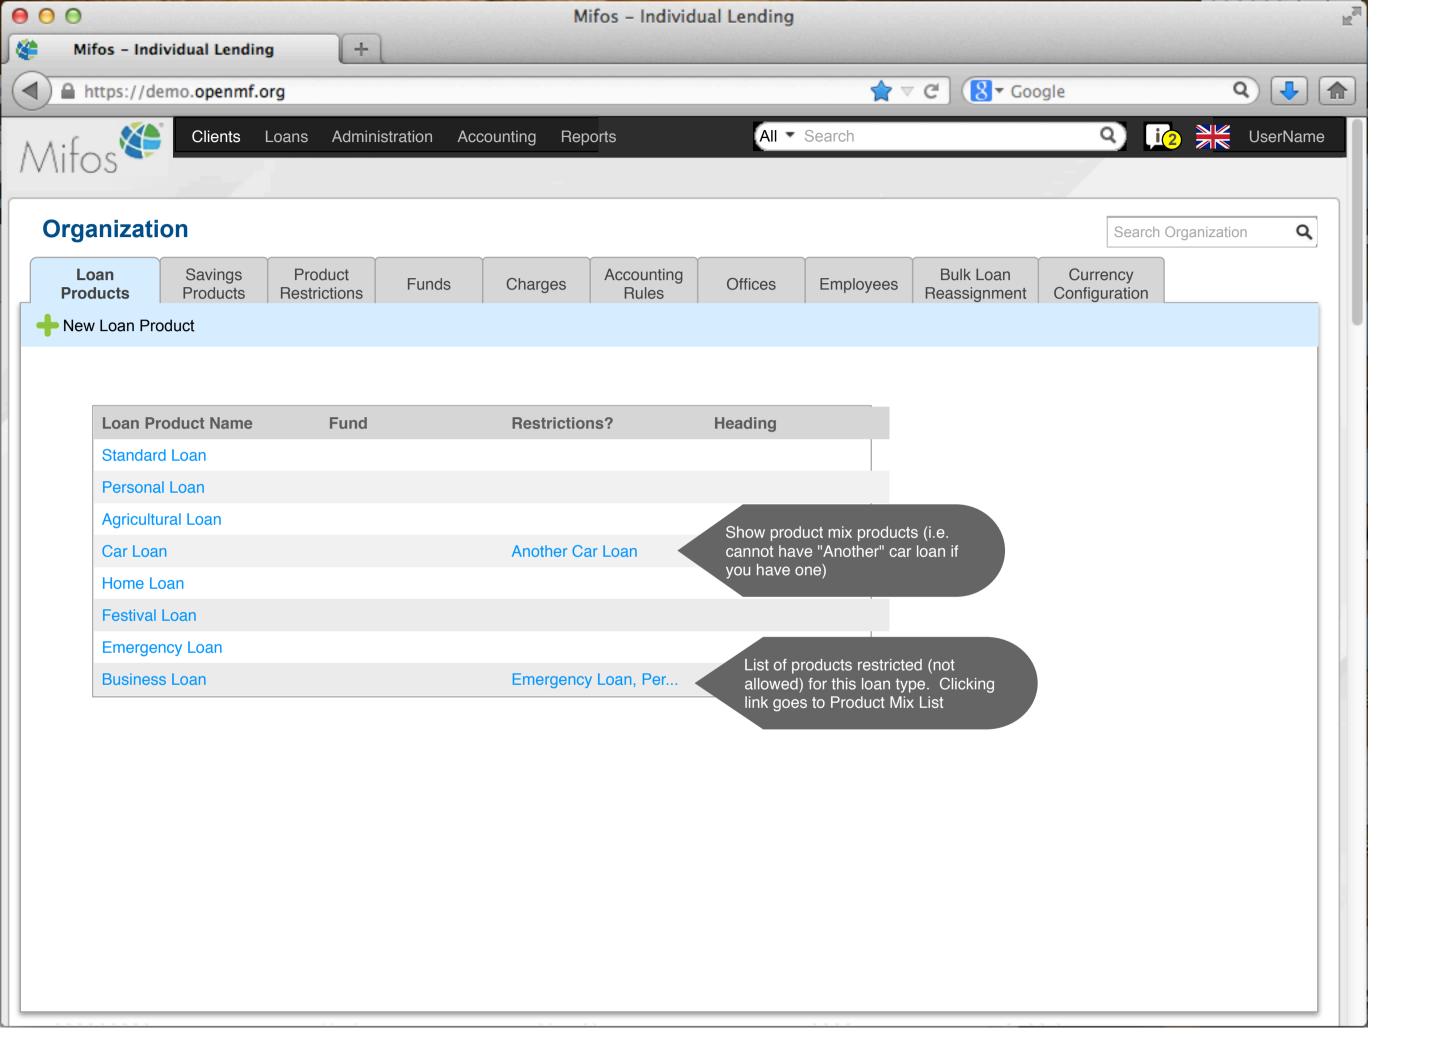

| 0       |                 |
| 100000015   |   | Active                 | Home Loan      | 1000      | 24,169            | 0       |                 |
| 100000016   |   | Approved               | Car Loan       | 500       | 3,400             | 0       |                 |
| 100000017   |   | Pending approval       | Business Loan  | 400       | 2,000             | 0       |                 |
| 100000018   |   | Approved               | Business Loan  | 500       | 2,000             | 0       |                 |
| 100000019   |   | Active                 | Festival Loan  | 100       | 1000              | 0       |                 |
| 100000020   |   | Active                 | Emergency Loan | 100       | 1000              | 100     |                 |