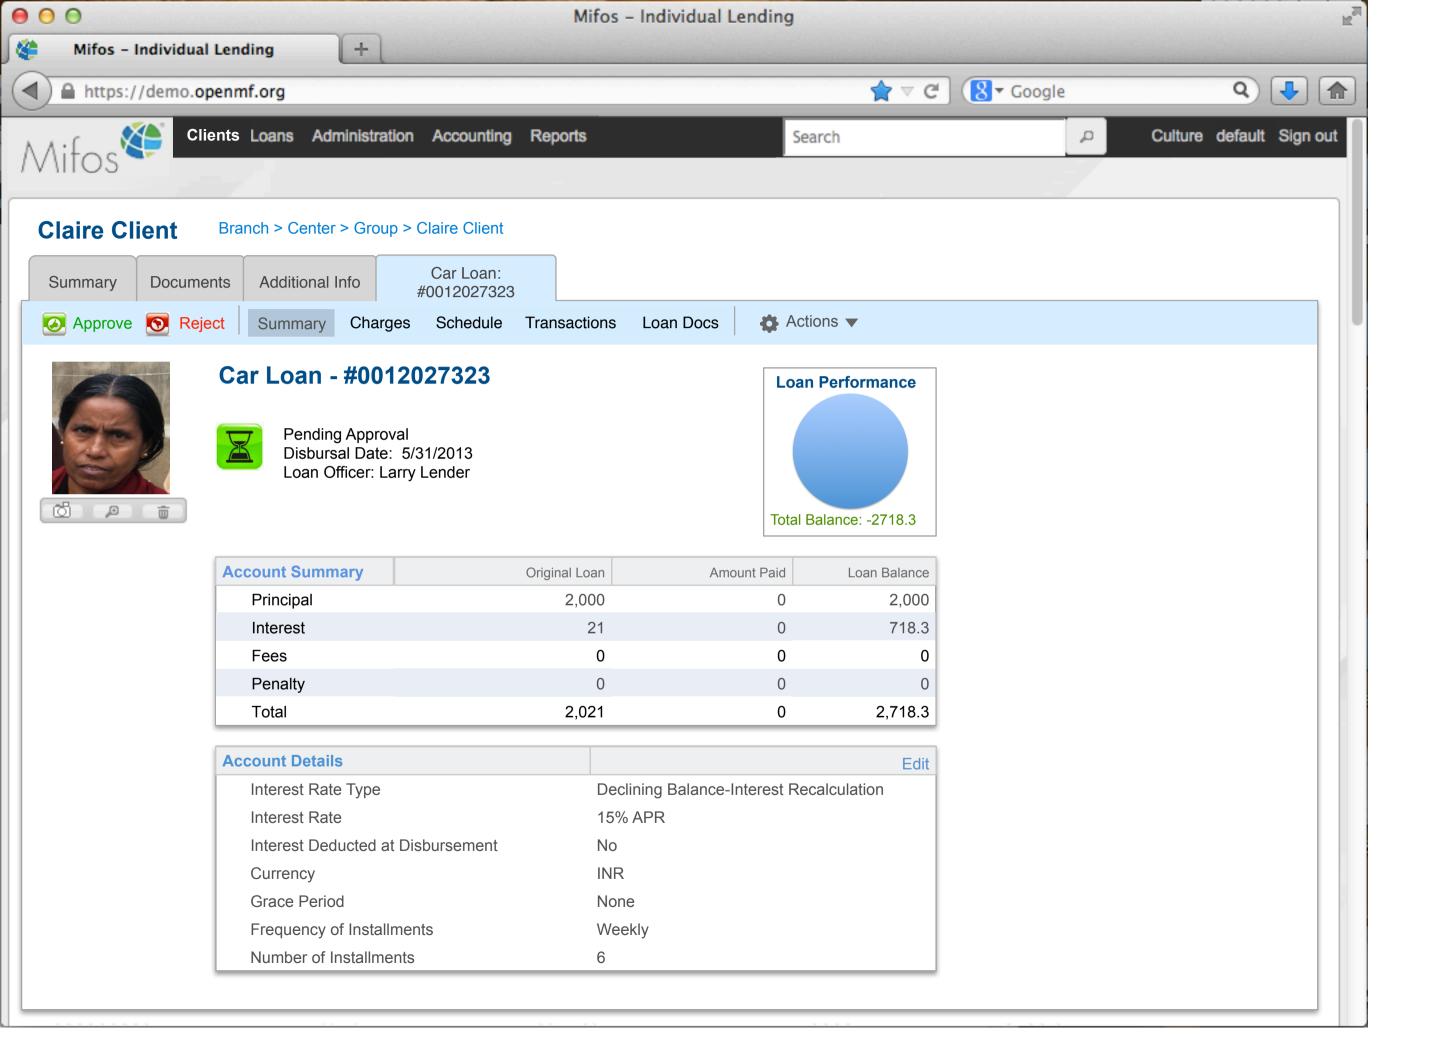

Active

Rajaraman

Ravi

100000020

431.3

Aditya Adimari

|    |        |              | Loan Amount and Balance Total Cost of Loan |           |          |          | Installment Totals |           |          |      |         |      |             |
|----|--------|--------------|--------------------------------------------|-----------|----------|----------|--------------------|-----------|----------|------|---------|------|-------------|
| #  | # Days | Date         | Disbursement                               | Principal | OLB      | Interest | Fees               | Penalties | Due      | Paid | Advance | Late | Outstanding |
| 0  |        | 11 June 2013 | 1,000.00                                   |           | 1,000.00 |          | 0.00               |           | 0.00     |      |         |      | 0.00        |
| 1  | 30     | 11 July 2013 |                                            | 70.46     | 929.54   | 30.00    | 0.00               | 0.00      | 100.46   | 0.00 | 0.00    | 0.00 | 100.46      |
| 2  | 31     | 11 Aug 2013  |                                            | 72.57     | 856.97   | 27.89    | 0.00               | 0.00      | 100.46   | 0.00 | 0.00    | 0.00 | 100.46      |
| 3  | 31     | 11 Sept 2013 |                                            | 74.57     | 782.22   | 25.71    | 0.00               | 0.00      | 100.46   | 0.00 | 0.00    | 0.00 | 100.46      |
| 4  | 30     | 11 Oct 2013  |                                            | 76.99     | 705.23   | 23.47    | 0.00               | 0.00      | 100.46   | 0.00 | 0.00    | 0.00 | 100.46      |
| 5  | 31     | 11 Nov 2013  |                                            | 79.30     | 625.93   | 21.16    | 0.00               | 0.00      | 100.46   | 0.00 | 0.00    | 0.00 | 100.46      |
| 6  | 30     | 11 Dec 2013  |                                            | 81.69     | 544.24   | 18.78    | 0.00               | 0.00      | 100.47   | 0.00 | 0.00    | 0.00 | 100.47      |
| 7  | 31     | 11 Jan 2014  |                                            | 84.14     | 460.10   | 16.33    | 0.00               | 0.00      | 100.47   | 0.00 | 0.00    | 0.00 | 100.47      |
| 8  | 31     | 11 Feb 2014  |                                            | 86.66     | 373.44   | 13.80    | 0.00               | 0.00      | 100.46   | 0.00 | 0.00    | 0.00 | 100.46      |
| 9  | 28     | 11 Mar 2014  |                                            | 89.27     | 284.17   | 11.20    | 0.00               | 0.00      | 100.47   | 0.00 | 0.00    | 0.00 | 100.47      |
| 10 | 31     | 11 Apr 2014  |                                            | 91.93     | 192.24   | 8.53     | 0.00               | 0.00      | 100.46   | 0.00 | 0.00    | 0.00 | 100.46      |
| 11 | 30     | 11 May 2014  |                                            | 94.70     | 97.54    | 5.77     | 0.00               | 0.00      | 100.47   | 0.00 | 0.00    | 0.00 | 100.47      |
| 12 | 31     | 11 June 2014 |                                            | 97.54     | 0.00     | 2.93     | 0.00               | 0.00      | 100.47   | 0.00 | 0.00    | 0.00 | 100.47      |
|    | 365    | Total        | 1,000.00                                   | 1,000.00  |          | 205.57   | 0.00               | 0.00      | 1,205.57 | 0.00 | 0.00    | 0.00 | 1,205.57    |