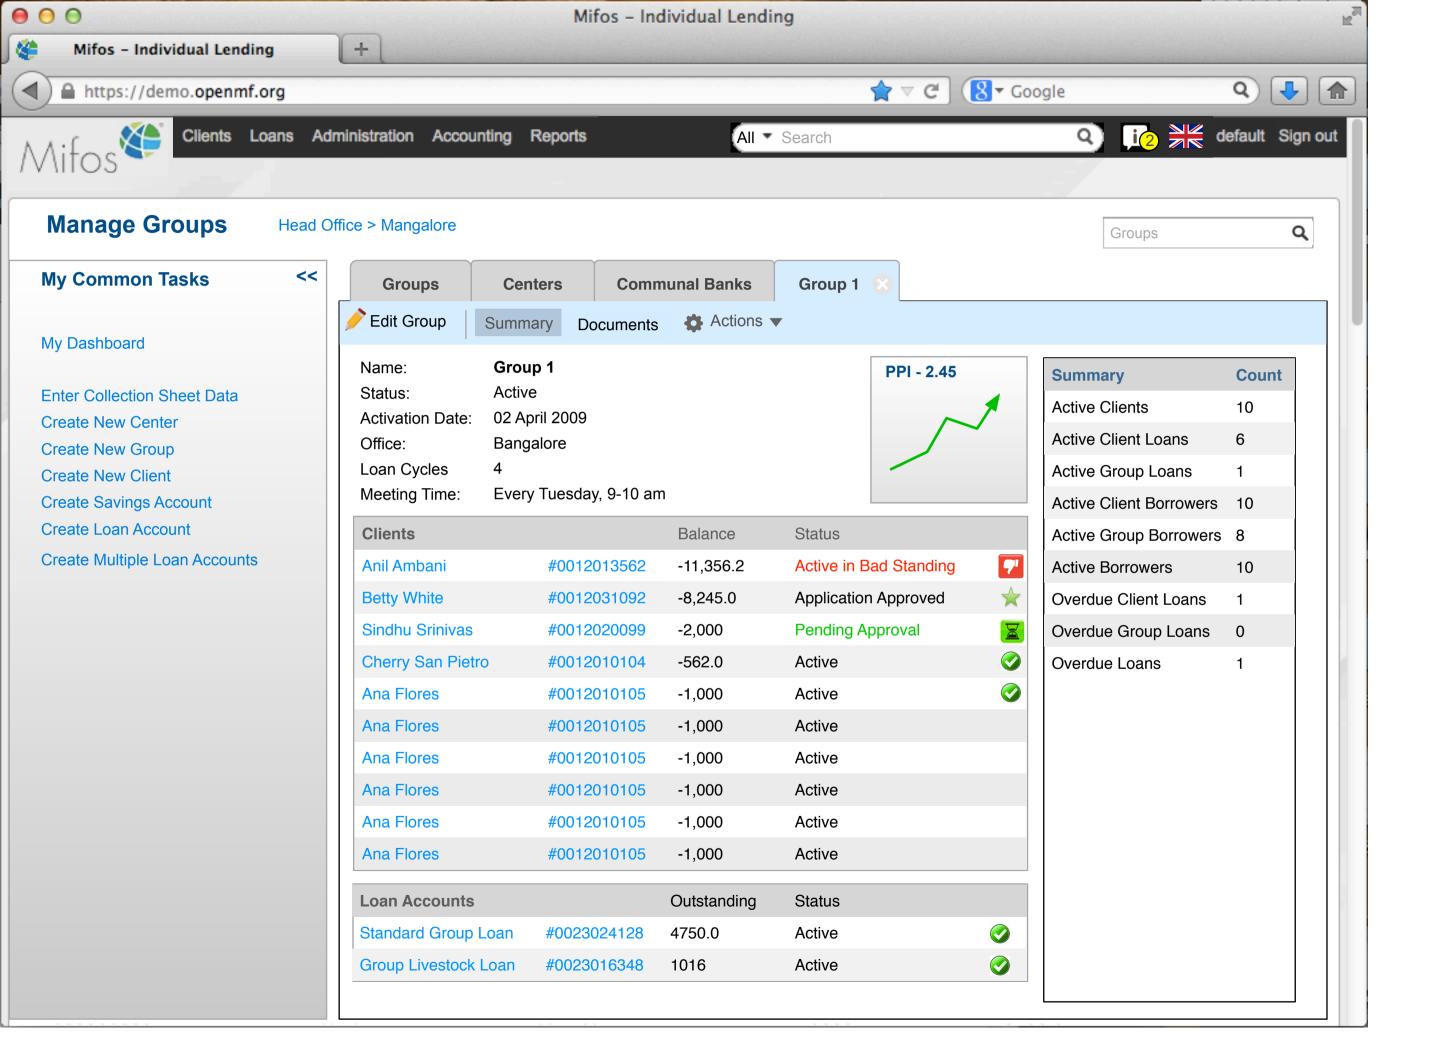

Loan      | 1000      | 24,169            | 0       |                 |
| 100000016   |   | Approved               | Car Loan       | 500       | 3,400             | 0       |                 |
| 100000017   |   | Pending approval       | Business Loan  | 400       | 2,000             | 0       |                 |
| 100000018   |   | Approved               | Business Loan  | 500       | 2,000             | 0       |                 |
| 100000019   |   | Active                 | Festival Loan  | 100       | 1000              | 0       |                 |
| 100000020   |   | Active                 | Emergency Loan | 100       | 1000              | 100     |                 |