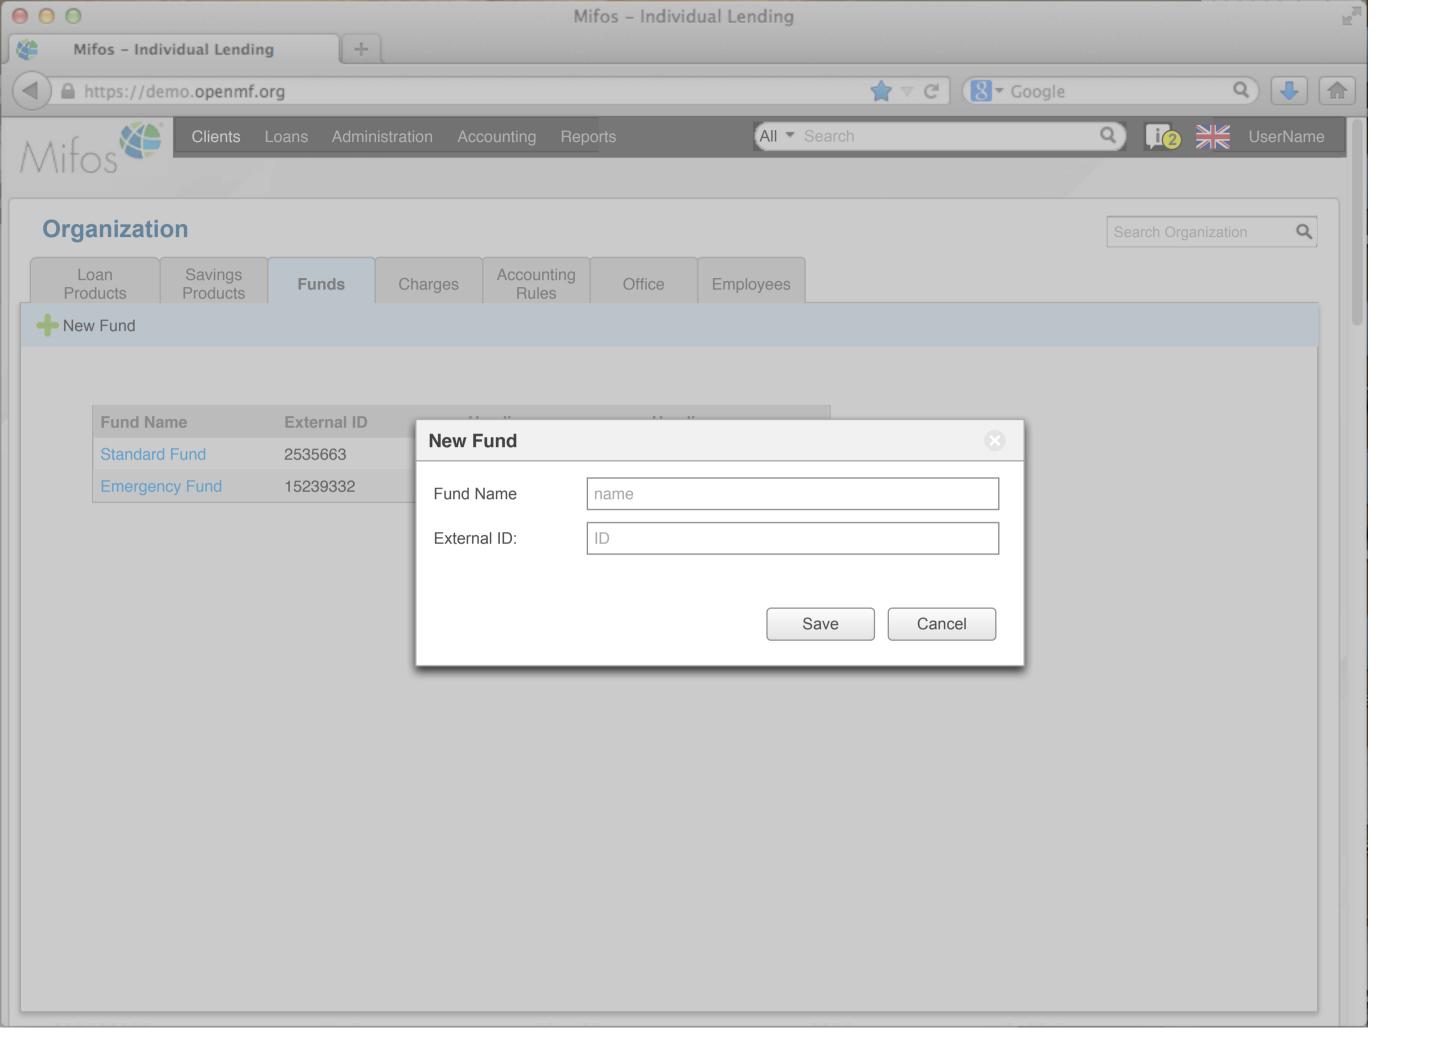

|
| 100000015   |   | Active                 | Home Loan      | 1000      | 24,169            | 0       |                 |
| 100000016   |   | Approved               | Car Loan       | 500       | 3,400             | 0       |                 |
| 100000017   |   | Pending approval       | Business Loan  | 400       | 2,000             | 0       |                 |
| 100000018   |   | Approved               | Business Loan  | 500       | 2,000             | 0       |                 |
| 100000019   |   | Active                 | Festival Loan  | 100       | 1000              | 0       |                 |
| 100000020   |   | Active                 | Emergency Loan | 100       | 1000              | 100     |                 |