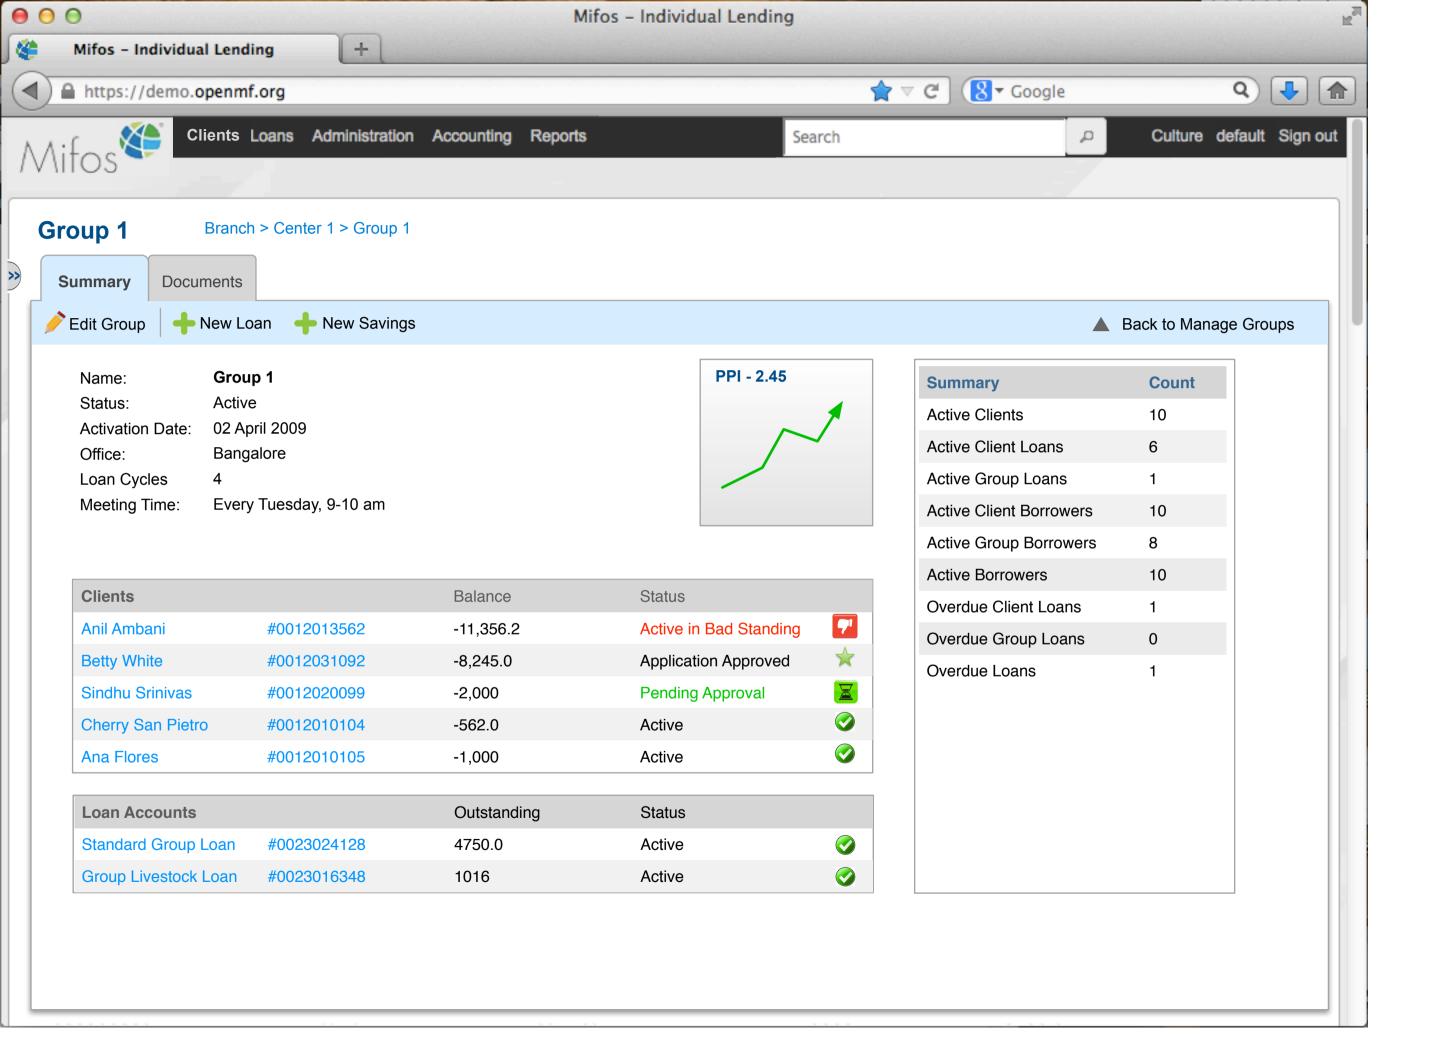

| Home Loan      | 1000      | 24,169            | 0       |                 |
| 100000016   |   | Approved               | Car Loan       | 500       | 3,400             | 0       |                 |
| 100000017   |   | Pending approval       | Business Loan  | 400       | 2,000             | 0       |                 |
| 100000018   |   | Approved               | Business Loan  | 500       | 2,000             | 0       |                 |
| 100000019   |   | Active                 | Festival Loan  | 100       | 1000              | 0       |                 |
| 100000020   |   | Active                 | Emergency Loan | 100       | 1000              | 100     |                 |