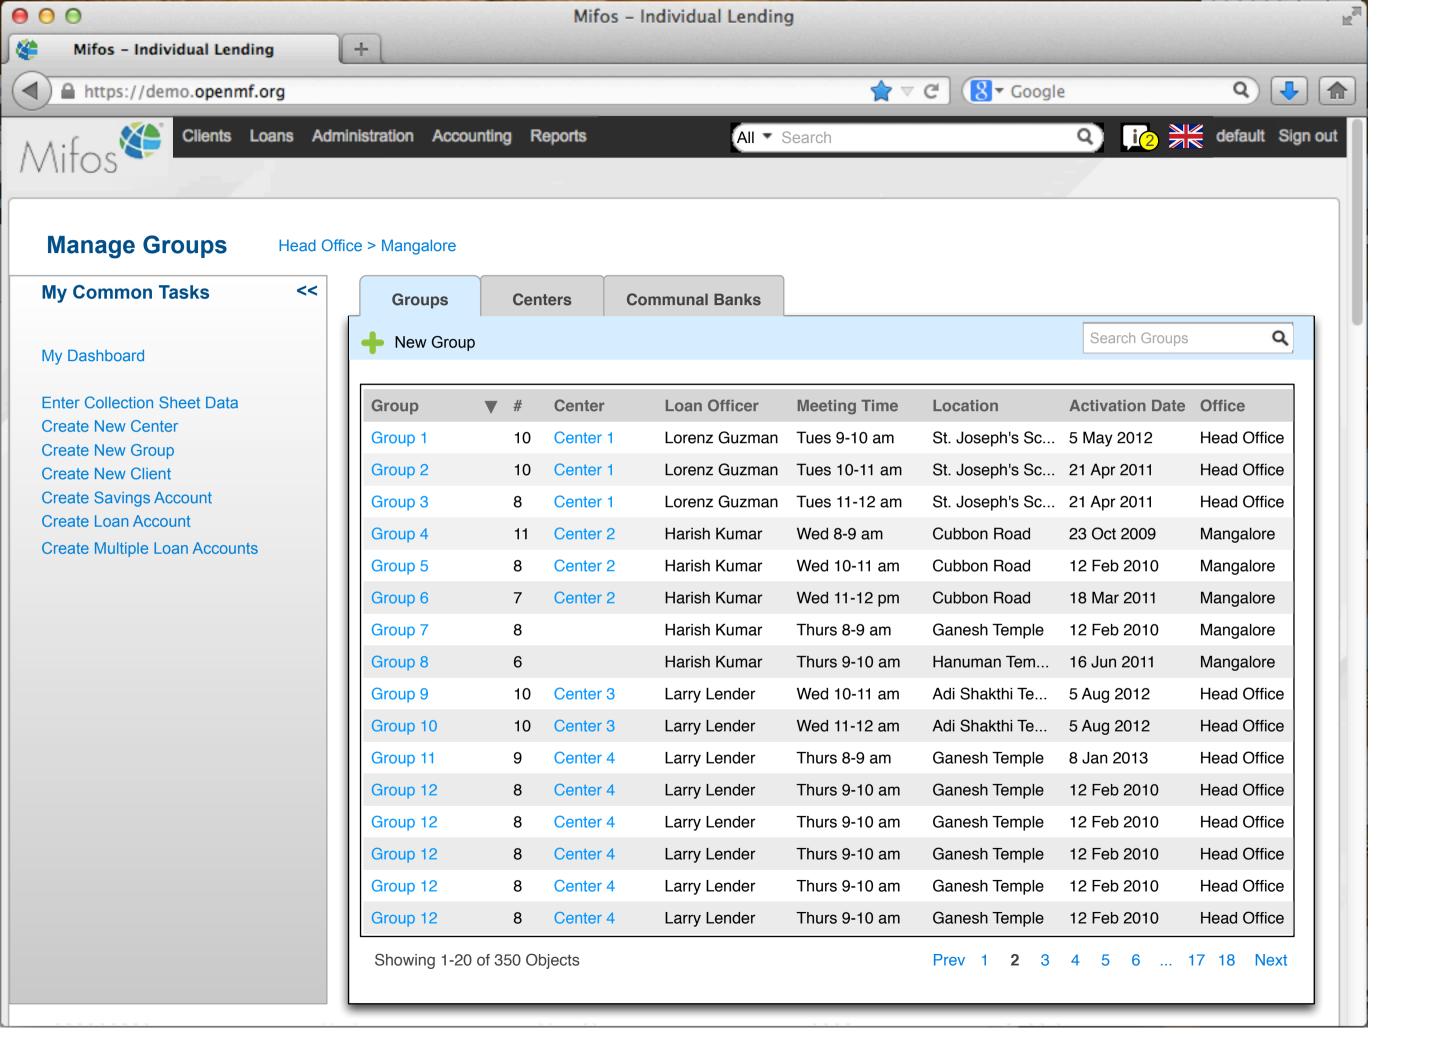

All - Search

Mifos - Individual Lending

https://demo.openmf.org

000

Clients Loans

+

Administration

Accounting

Reports

Search Loans

UserName

Q

| Loan Number ▼ | Loan Status            | Loan Product   | Principal | Total Outstanding | Overdue | Another Column? |
|---------------|------------------------|----------------|-----------|-------------------|---------|-----------------|
| 100000001     | Active                 | Home Loan      | 1000      | 12,110            | 0       |                 |
| 100000002     | Wintdrawn by applicant | Home Loan      | 2000      | 5,210             | 0       |                 |
| 100000003     | Pending approval       | Home Loan      | 1000      | 32,210            | 0       |                 |
| 100000004     | Active                 | Car Loan       | 1500      | 5,213             | 500     |                 |
| 100000005     | Active in Bad Standing | Car Loan       | 1500      | 3,259             | 3,000   |                 |
| 100000006     | Approved               | Emergency Loan | 100       | 1000              | 0       |                 |
| 100000007     | Active                 | Festival Loan  | 100       | 700               | 0       |                 |
| 100000008     | Closed (written off)   | Festival Loan  | 100       | 600               | 600     |                 |
| 100000009     | Active                 | Business Loan  | 500       | 4,540             | 0       |                 |
| 100000010     | Active                 | Business Loan  | 500       | 5,218             | 0       |                 |
| 100000011     | Active                 | Business Loan  | 500       | 3,219             | 0       |                 |
| 100000012     | Pending Approval       | Business Loan  | 1000      | 3,500             | 0       |                 |
| 100000013     | Active                 | Business Loan  | 500       | 4,211             | 0       |                 |
| 100000014     | Active                 | Home Loan      | 5000      | 34,211            | 0       |                 |
| 100000015     | Active                 | Home Loan      | 1000      | 24,169            | 0       |                 |
| 100000016     | Approved               | Car Loan       | 500       | 3,400             | 0       |                 |
| 100000017     | Pending approval       | Business Loan  | 400       | 2,000             | 0       |                 |
| 100000018     | Approved               | Business Loan  | 500       | 2,000             | 0       |                 |
| 100000019     | Active                 | Festival Loan  | 100       | 1000              | 0       |                 |
| 100000020     | Active                 | Emergency Loan | 100       | 1000              | 100     |                 |

Showing 1-20 of 1,249 Objects

Prev 1 **2** 3 4 5 6 ... 21 22 Next

How to do charges?

Mifos - Individual Lending

♠ https://demo.openmf.org

000

Clients Loans

+