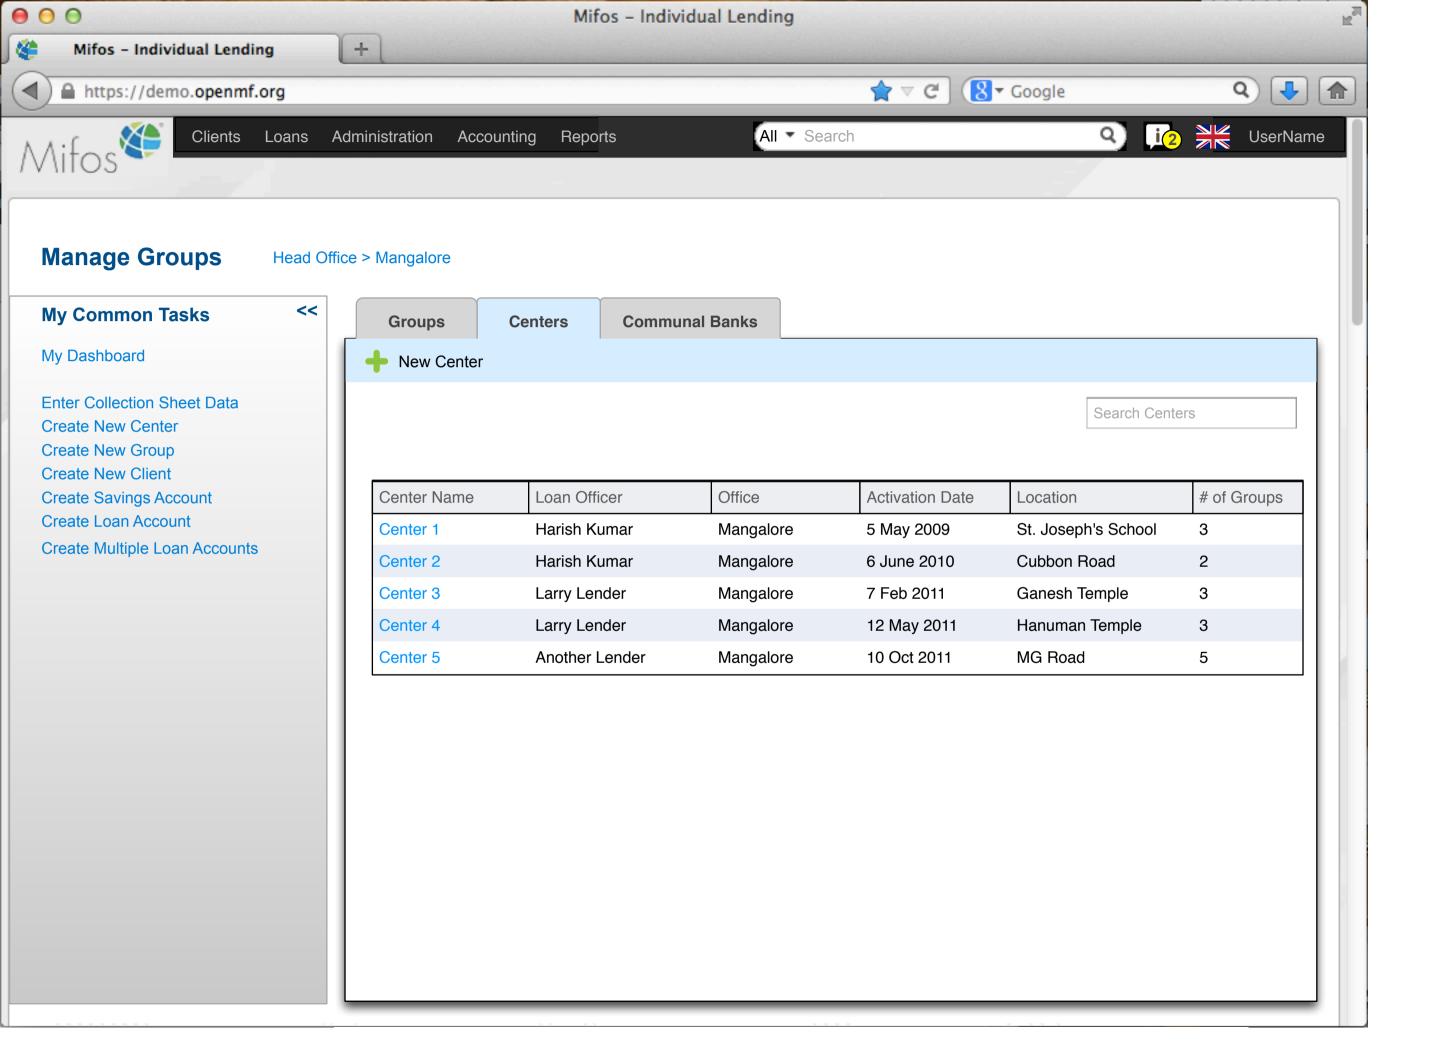

| 1000      | 24,169            | 0       |                 |
| 100000016   |   | Approved               | Car Loan       | 500       | 3,400             | 0       |                 |
| 100000017   |   | Pending approval       | Business Loan  | 400       | 2,000             | 0       |                 |
| 100000018   |   | Approved               | Business Loan  | 500       | 2,000             | 0       |                 |
| 100000019   |   | Active                 | Festival Loan  | 100       | 1000              | 0       |                 |
| 100000020   |   | Active                 | Emergency Loan | 100       | 1000              | 100     |                 |