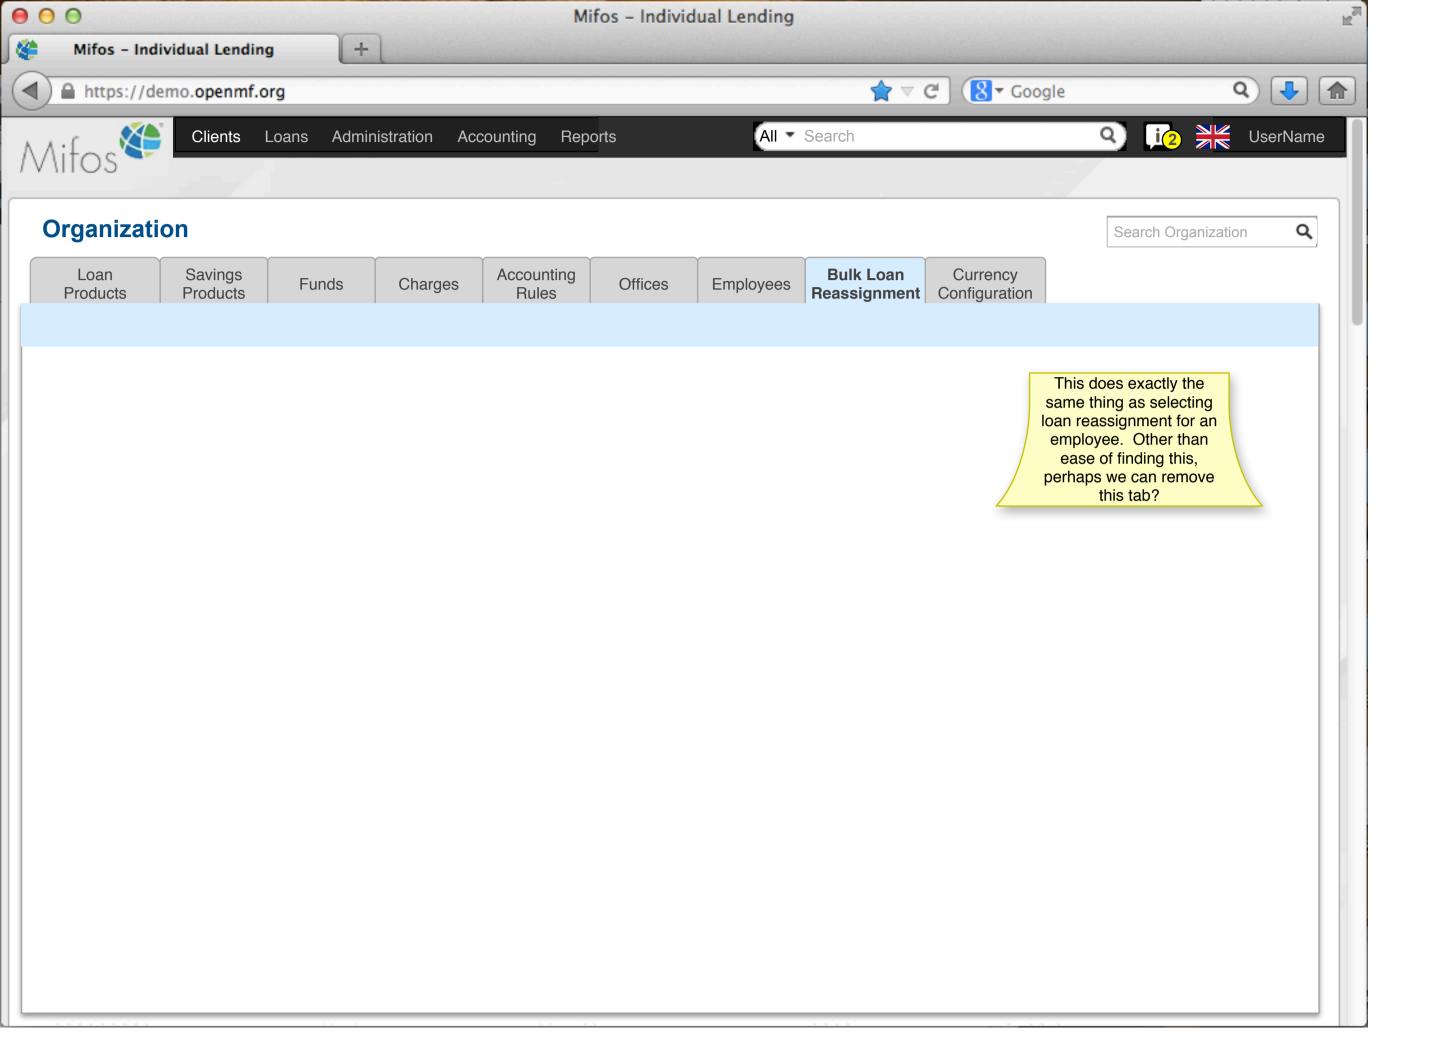

| Active                 | Home Loan      | 1000      | 24,169            | 0       |                 |
| 100000016   |   | Approved               | Car Loan       | 500       | 3,400             | 0       |                 |
| 100000017   |   | Pending approval       | Business Loan  | 400       | 2,000             | 0       |                 |
| 100000018   |   | Approved               | Business Loan  | 500       | 2,000             | 0       |                 |
| 100000019   |   | Active                 | Festival Loan  | 100       | 1000              | 0       |                 |
| 100000020   |   | Active                 | Emergency Loan | 100       | 1000              | 100     |                 |