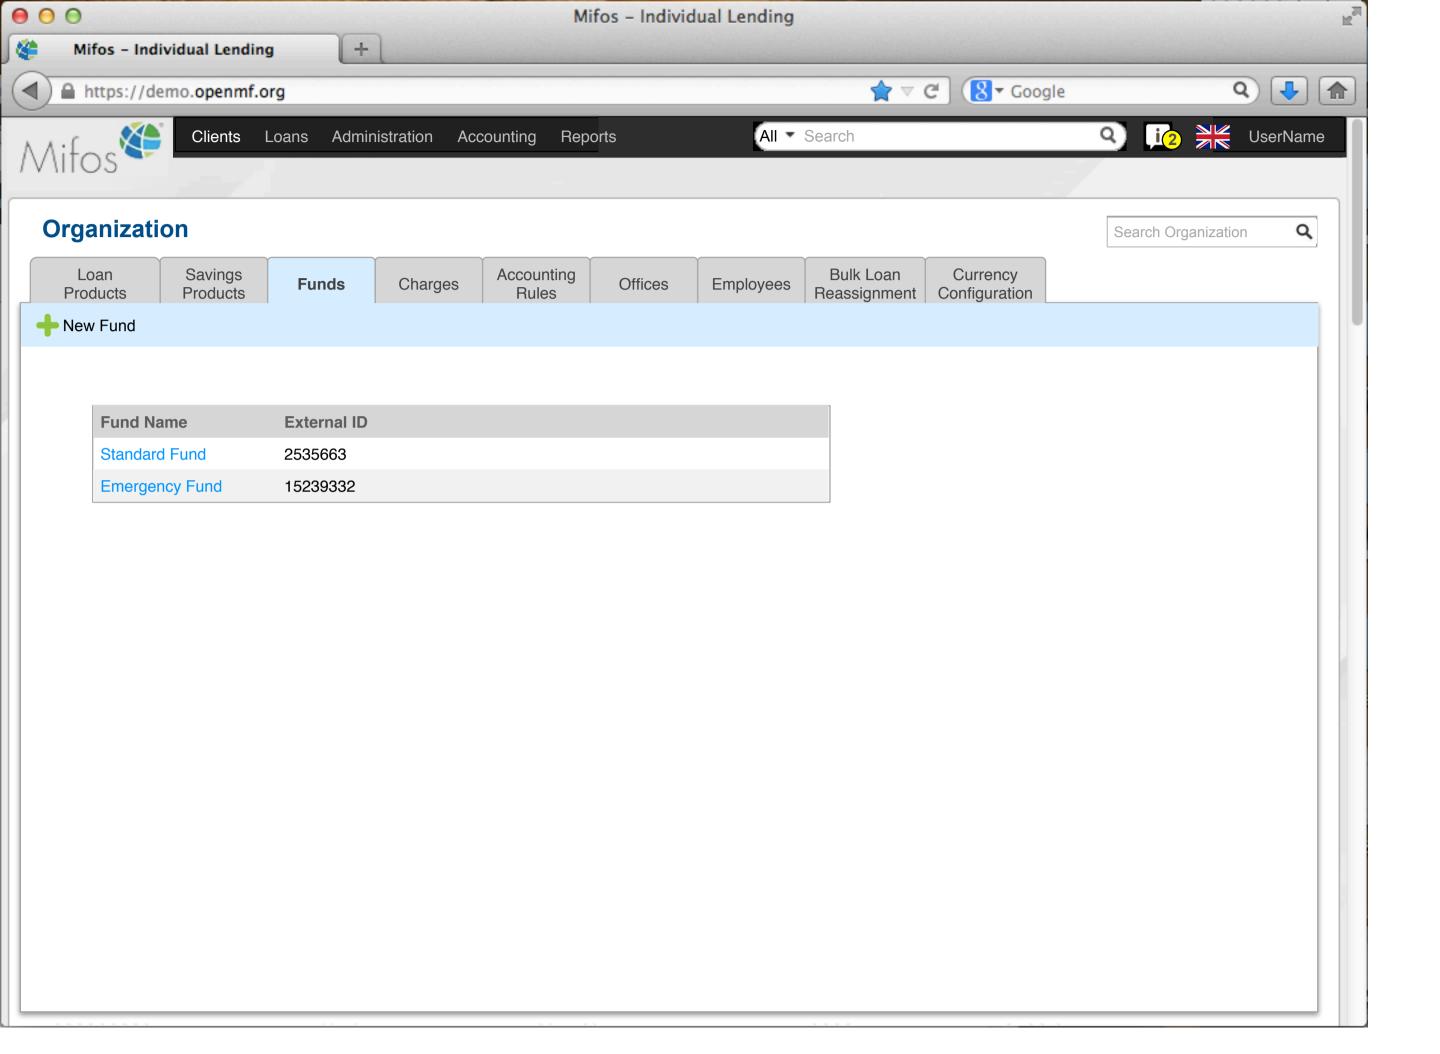

|
| 100000015   |   | Active                 | Home Loan      | 1000      | 24,169            | 0       |                 |
| 100000016   |   | Approved               | Car Loan       | 500       | 3,400             | 0       |                 |
| 100000017   |   | Pending approval       | Business Loan  | 400       | 2,000             | 0       |                 |
| 100000018   |   | Approved               | Business Loan  | 500       | 2,000             | 0       |                 |
| 100000019   |   | Active                 | Festival Loan  | 100       | 1000              | 0       |                 |
| 100000020   |   | Active                 | Emergency Loan | 100       | 1000              | 100     |                 |