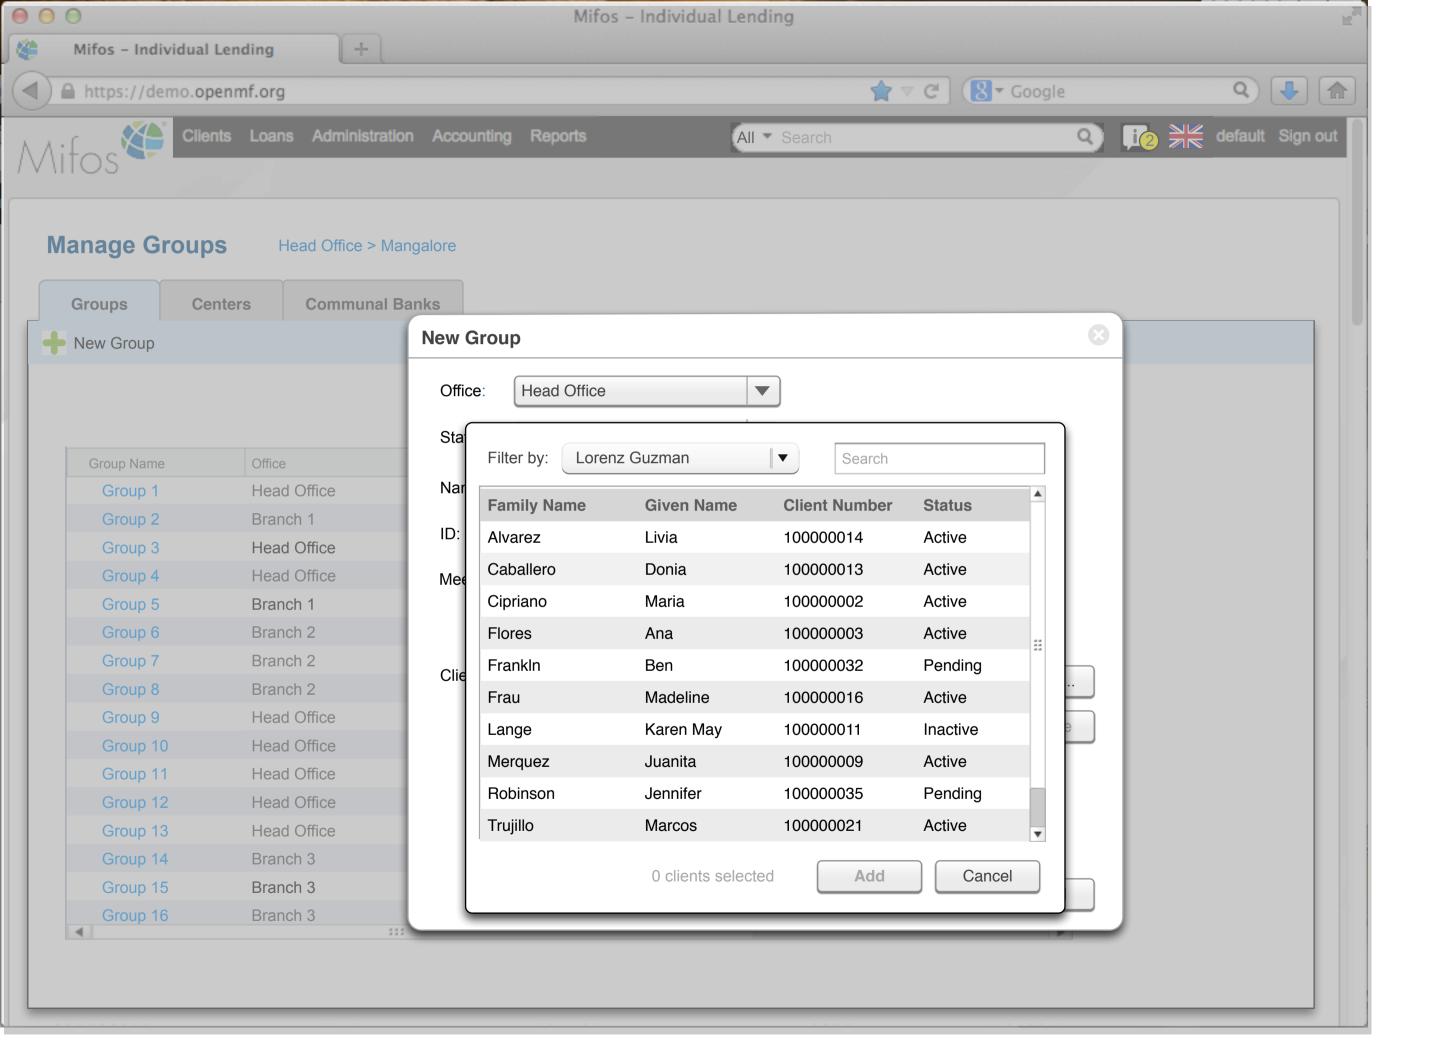

| Home Loan      | 1000      | 24,169            | 0       |                 |
| 100000016   |   | Approved               | Car Loan       | 500       | 3,400             | 0       |                 |
| 100000017   |   | Pending approval       | Business Loan  | 400       | 2,000             | 0       |                 |
| 100000018   |   | Approved               | Business Loan  | 500       | 2,000             | 0       |                 |
| 100000019   |   | Active                 | Festival Loan  | 100       | 1000              | 0       |                 |
| 100000020   |   | Active                 | Emergency Loan | 100       | 1000              | 100     |                 |