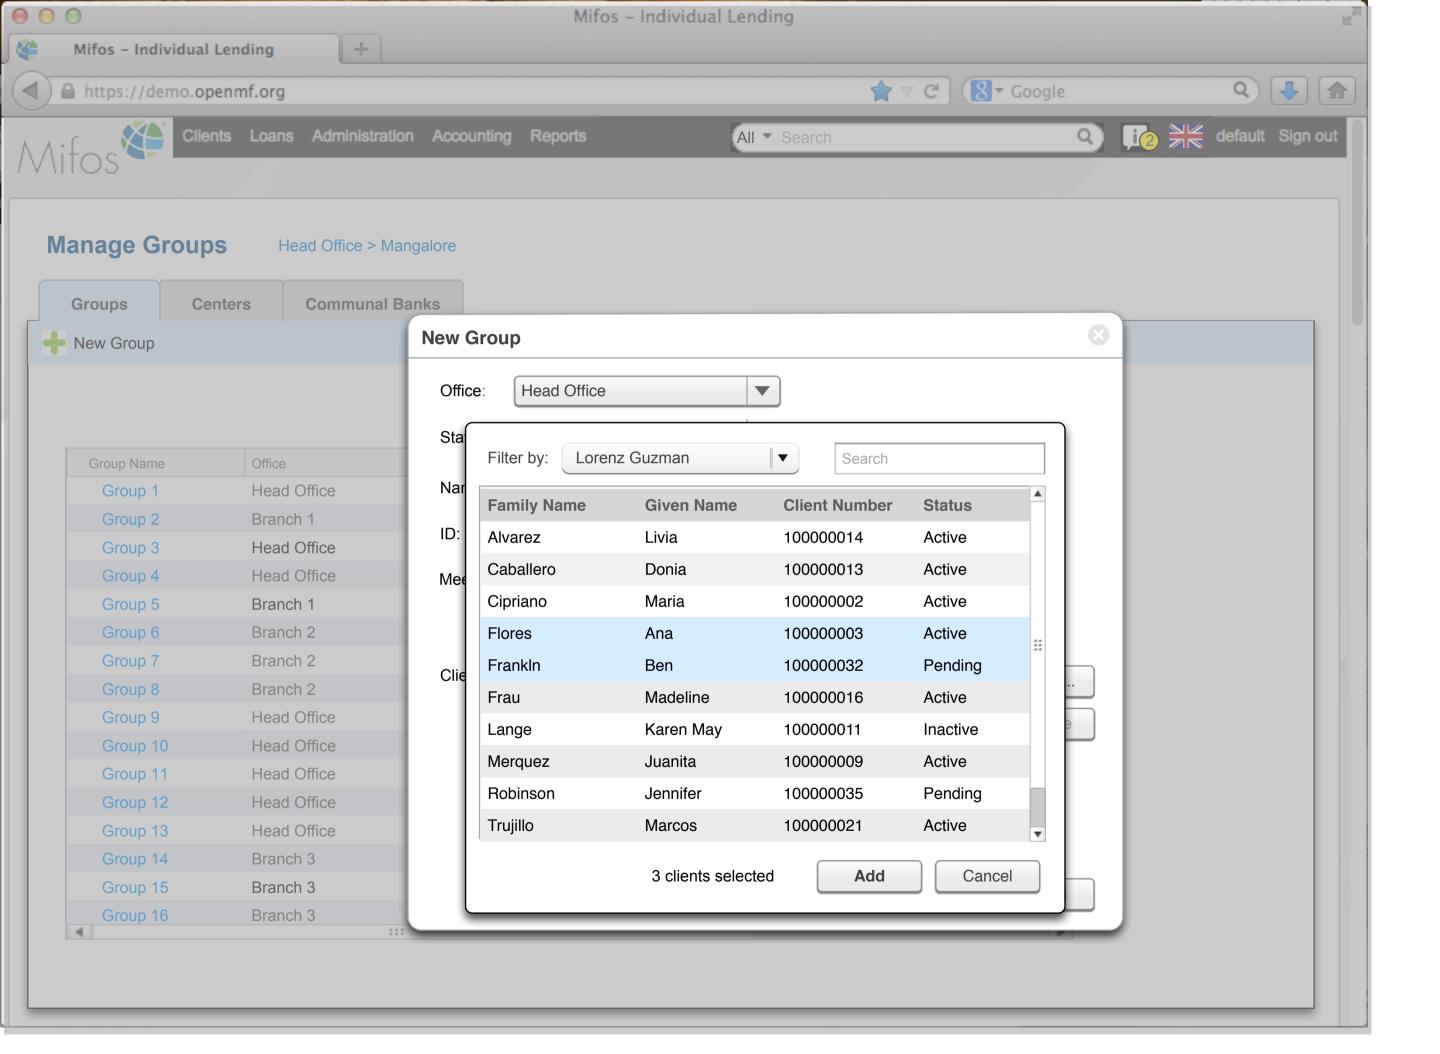

| Home Loan      | 1000      | 24,169            | 0       |                 |
| 100000016   |   | Approved               | Car Loan       | 500       | 3,400             | 0       |                 |
| 100000017   |   | Pending approval       | Business Loan  | 400       | 2,000             | 0       |                 |
| 100000018   |   | Approved               | Business Loan  | 500       | 2,000             | 0       |                 |
| 100000019   |   | Active                 | Festival Loan  | 100       | 1000              | 0       |                 |
| 100000020   |   | Active                 | Emergency Loan | 100       | 1000              | 100     |                 |