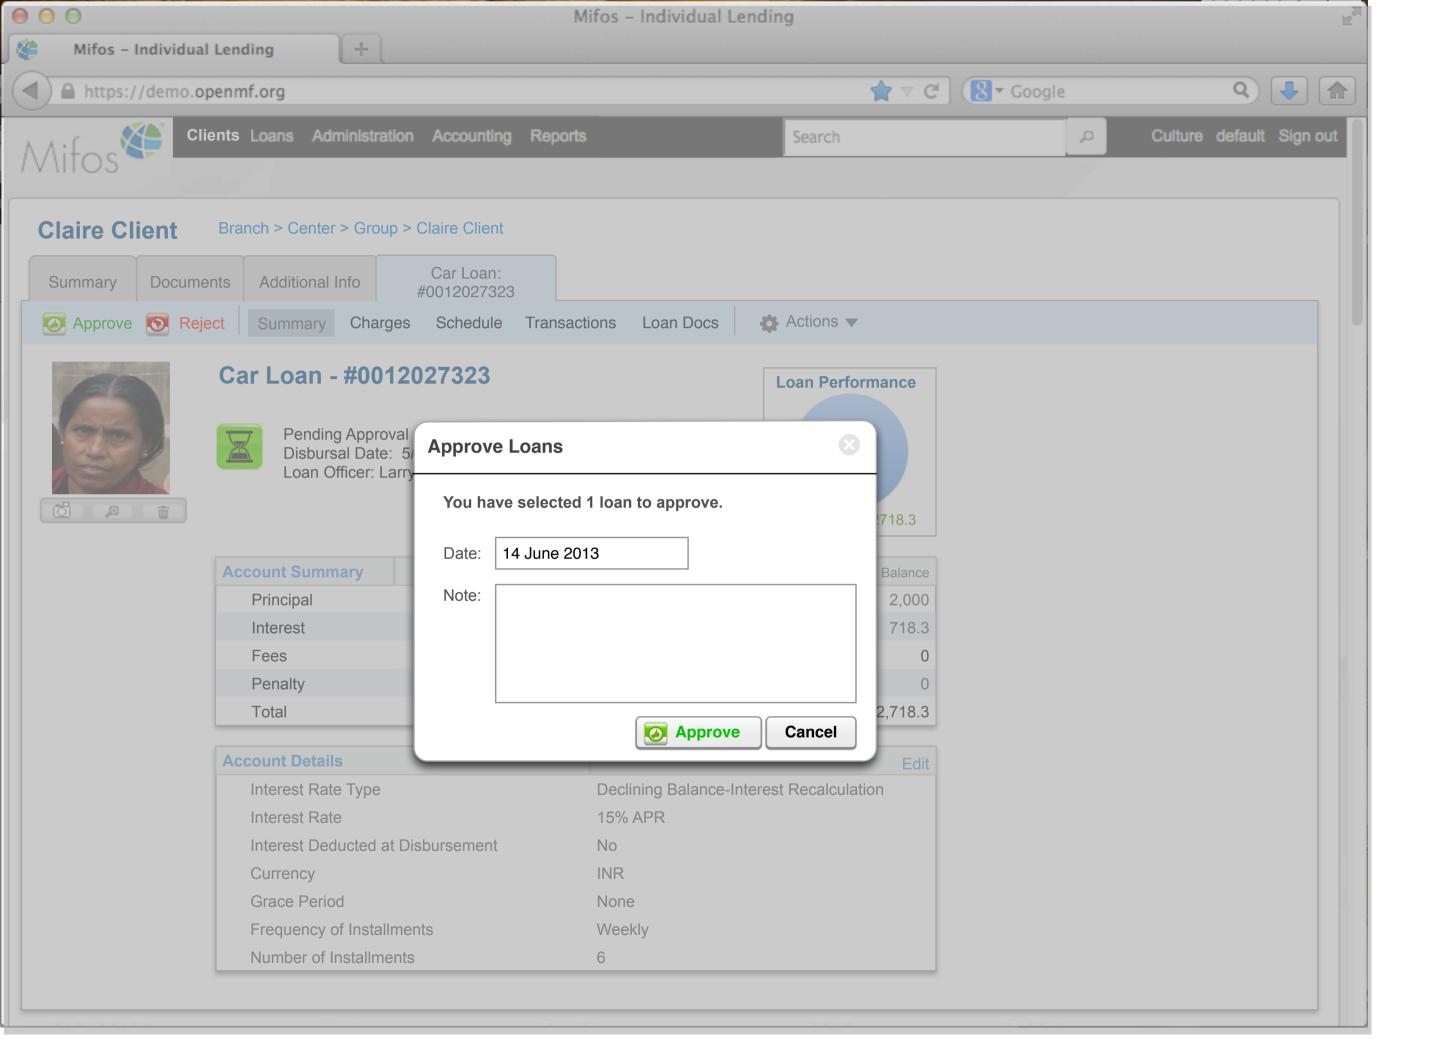

| 5000      | 34,211            | 0       |                 |
| 100000015   |   | Active                 | Home Loan      | 1000      | 24,169            | 0       |                 |
| 100000016   |   | Approved               | Car Loan       | 500       | 3,400             | 0       |                 |
| 100000017   |   | Pending approval       | Business Loan  | 400       | 2,000             | 0       |                 |
| 100000018   |   | Approved               | Business Loan  | 500       | 2,000             | 0       |                 |
| 100000019   |   | Active                 | Festival Loan  | 100       | 1000              | 0       |                 |
| 100000020   |   | Active                 | Emergency Loan | 100       | 1000              | 100     |                 |