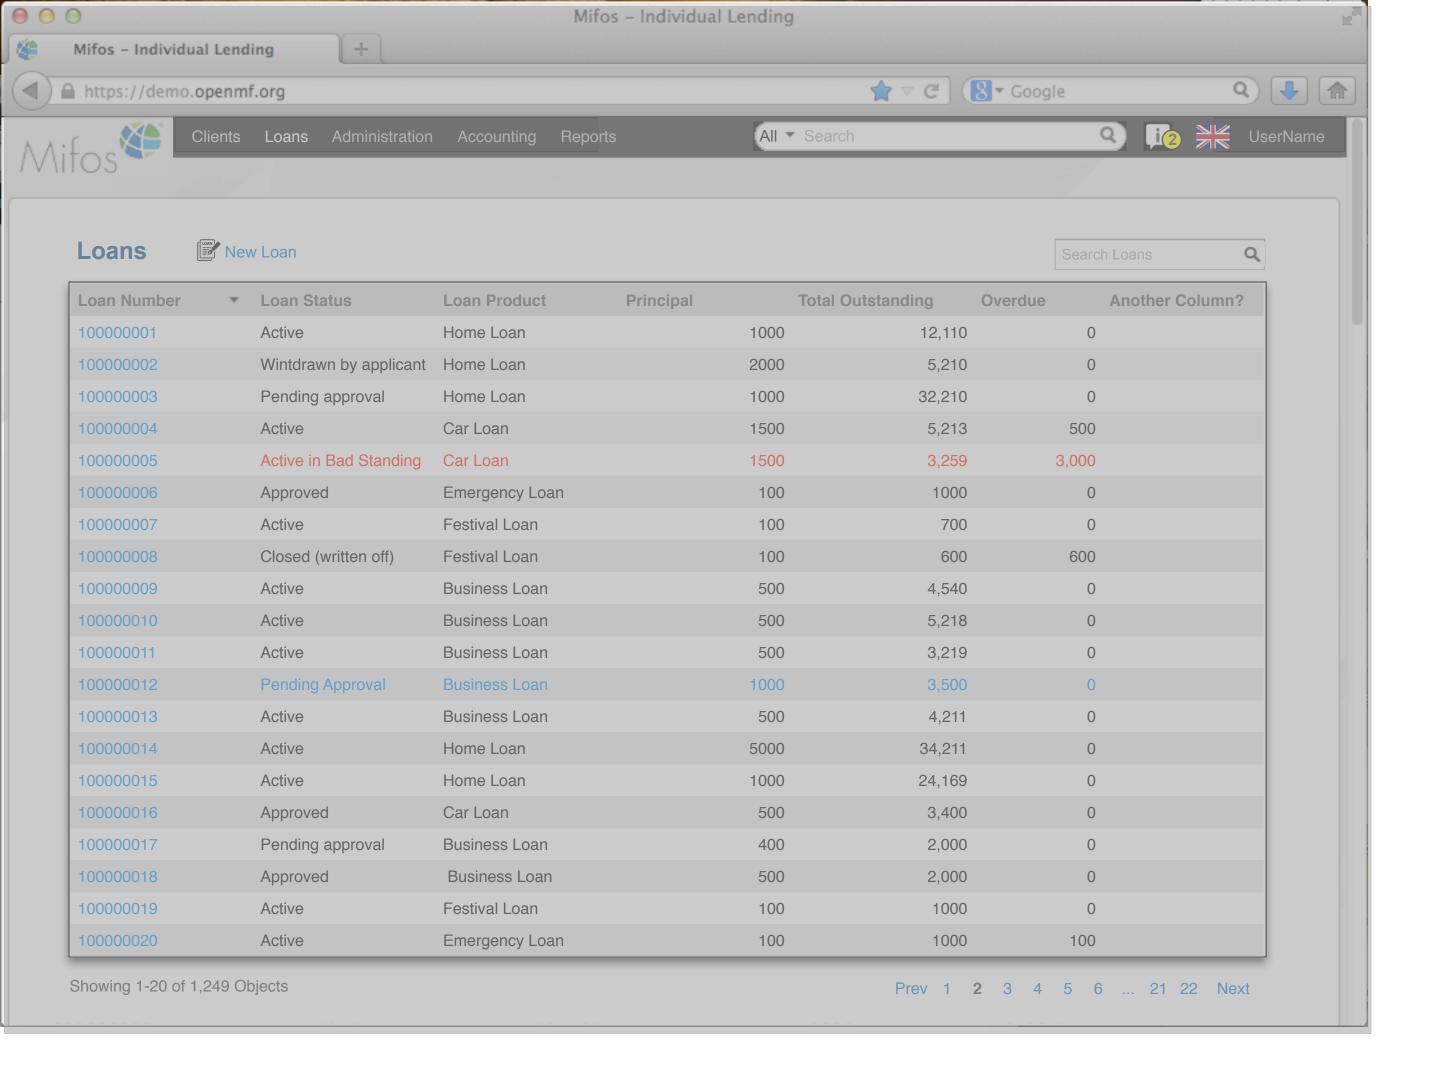

All - Search

Mifos - Individual Lending

https://demo.openmf.org

000

Clients Loans

+

Administration

Accounting

Reports

Search Loans

UserName

Q

| Loan Number ▼ | Loan Status            | Loan Product   | Principal | Total Outstanding | Overdue | Another Column? |
|---------------|------------------------|----------------|-----------|-------------------|---------|-----------------|
| 100000001     | Active                 | Home Loan      | 1000      | 12,110            | 0       |                 |
| 100000002     | Wintdrawn by applicant | Home Loan      | 2000      | 5,210             | 0       |                 |
| 100000003     | Pending approval       | Home Loan      | 1000      | 32,210            | 0       |                 |
| 100000004     | Active                 | Car Loan       | 1500      | 5,213             | 500     |                 |
| 100000005     | Active in Bad Standing | Car Loan       | 1500      | 3,259             | 3,000   |                 |
| 100000006     | Approved               | Emergency Loan | 100       | 1000              | 0       |                 |
| 100000007     | Active                 | Festival Loan  | 100       | 700               | 0       |                 |
| 100000008     | Closed (written off)   | Festival Loan  | 100       | 600               | 600     |                 |
| 100000009     | Active                 | Business Loan  | 500       | 4,540             | 0       |                 |
| 100000010     | Active                 | Business Loan  | 500       | 5,218             | 0       |                 |
| 100000011     | Active                 | Business Loan  | 500       | 3,219             | 0       |                 |
| 100000012     | Pending Approval       | Business Loan  | 1000      | 3,500             | 0       |                 |
| 100000013     | Active                 | Business Loan  | 500       | 4,211             | 0       |                 |
| 100000014     | Active                 | Home Loan      | 5000      | 34,211            | 0       |                 |
| 100000015     | Active                 | Home Loan      | 1000      | 24,169            | 0       |                 |
| 100000016     | Approved               | Car Loan       | 500       | 3,400             | 0       |                 |
| 100000017     | Pending approval       | Business Loan  | 400       | 2,000             | 0       |                 |
| 100000018     | Approved               | Business Loan  | 500       | 2,000             | 0       |                 |
| 100000019     | Active                 | Festival Loan  | 100       | 1000              | 0       |                 |
| 100000020     | Active                 | Emergency Loan | 100       | 1000              | 100     |                 |

Showing 1-20 of 1,249 Objects

Prev 1 **2** 3 4 5 6 ... 21 22 Next

How to do charges?

Mifos - Individual Lending

♠ https://demo.openmf.org

000

Clients Loans

+