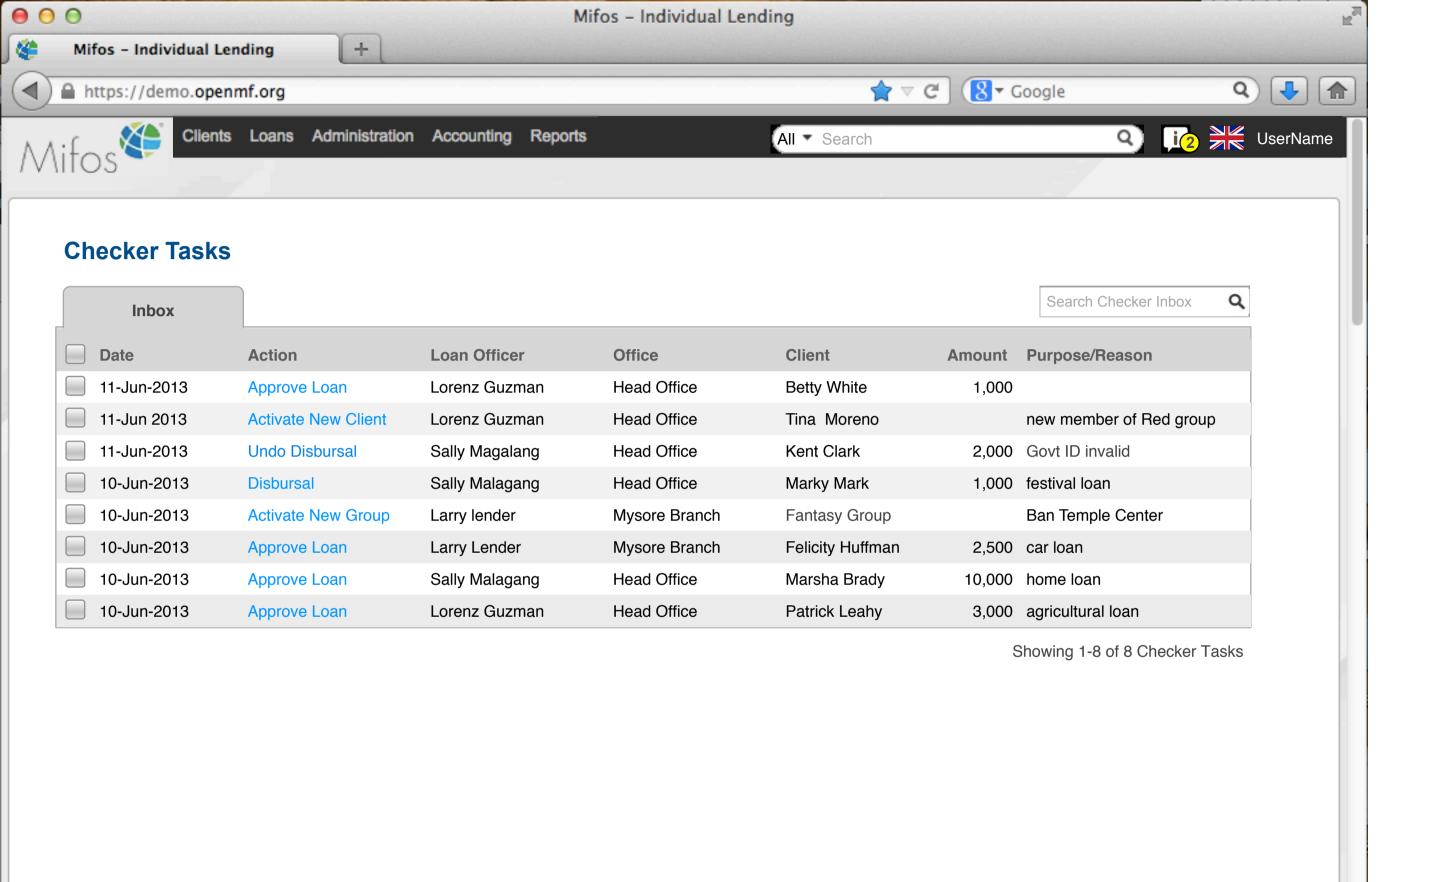

All - Search

Mifos - Individual Lending

https://demo.openmf.org

000

Clients Loans

+

Administration

Accounting

Reports

Search Loans

UserName

Q

| Loan Number ▼ | Loan Status            | Loan Product   | Principal | Total Outstanding | Overdue | Another Column? |
|---------------|------------------------|----------------|-----------|-------------------|---------|-----------------|
| 100000001     | Active                 | Home Loan      | 1000      | 12,110            | 0       |                 |
| 100000002     | Wintdrawn by applicant | Home Loan      | 2000      | 5,210             | 0       |                 |
| 100000003     | Pending approval       | Home Loan      | 1000      | 32,210            | 0       |                 |
| 100000004     | Active                 | Car Loan       | 1500      | 5,213             | 500     |                 |
| 100000005     | Active in Bad Standing | Car Loan       | 1500      | 3,259             | 3,000   |                 |
| 100000006     | Approved               | Emergency Loan | 100       | 1000              | 0       |                 |
| 100000007     | Active                 | Festival Loan  | 100       | 700               | 0       |                 |
| 100000008     | Closed (written off)   | Festival Loan  | 100       | 600               | 600     |                 |
| 100000009     | Active                 | Business Loan  | 500       | 4,540             | 0       |                 |
| 100000010     | Active                 | Business Loan  | 500       | 5,218             | 0       |                 |
| 100000011     | Active                 | Business Loan  | 500       | 3,219             | 0       |                 |
| 100000012     | Pending Approval       | Business Loan  | 1000      | 3,500             | 0       |                 |
| 100000013     | Active                 | Business Loan  | 500       | 4,211             | 0       |                 |
| 100000014     | Active                 | Home Loan      | 5000      | 34,211            | 0       |                 |
| 100000015     | Active                 | Home Loan      | 1000      | 24,169            | 0       |                 |
| 100000016     | Approved               | Car Loan       | 500       | 3,400             | 0       |                 |
| 100000017     | Pending approval       | Business Loan  | 400       | 2,000             | 0       |                 |
| 100000018     | Approved               | Business Loan  | 500       | 2,000             | 0       |                 |
| 100000019     | Active                 | Festival Loan  | 100       | 1000              | 0       |                 |
| 100000020     | Active                 | Emergency Loan | 100       | 1000              | 100     |                 |