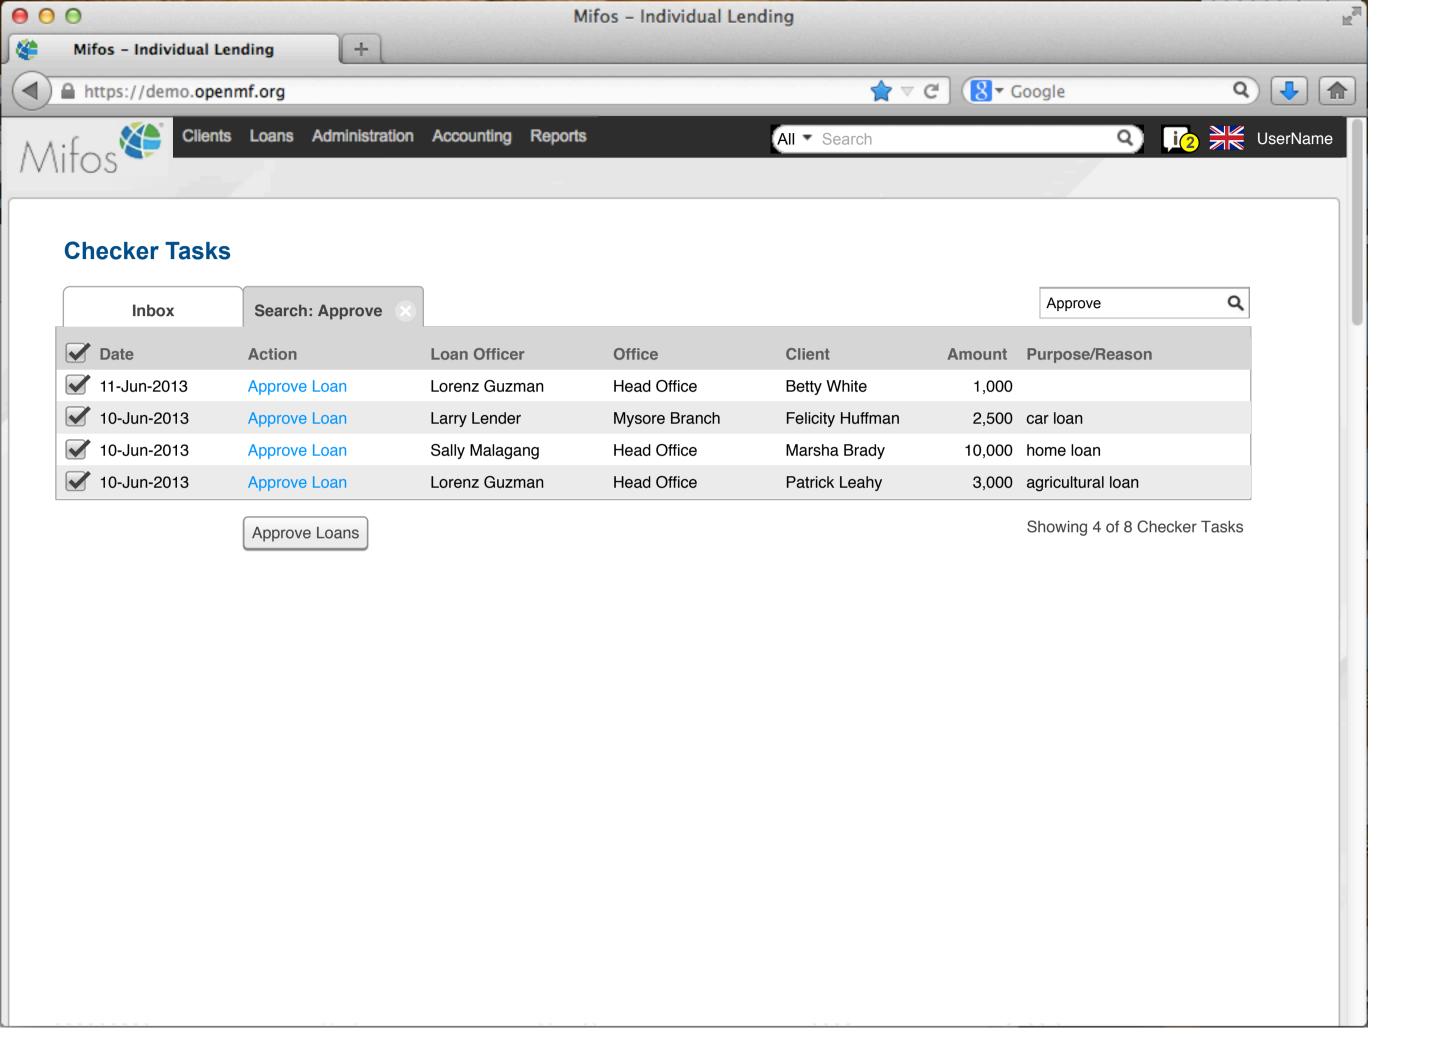

| Clients       | lients New Client |             |            |          |                |              | h Clients Q     |
|---------------|-------------------|-------------|------------|----------|----------------|--------------|-----------------|
| Client Number | *                 | Family Name | Given Name | Status   | Loan Officer   | Loan Balance | Another Column? |
| 100000001     |                   | San Pietro  | Cherry     | Active   | Lorenz Guzman  | 0.0          |                 |
| 100000002     |                   | Cipriano    | Maria      | Active   | Lorenz Guzman  | 0.0          |                 |
| 10000003      |                   | Flores      | Ana        | Inactive | Lorenz Guzman  | 0.0          |                 |
| 10000004      |