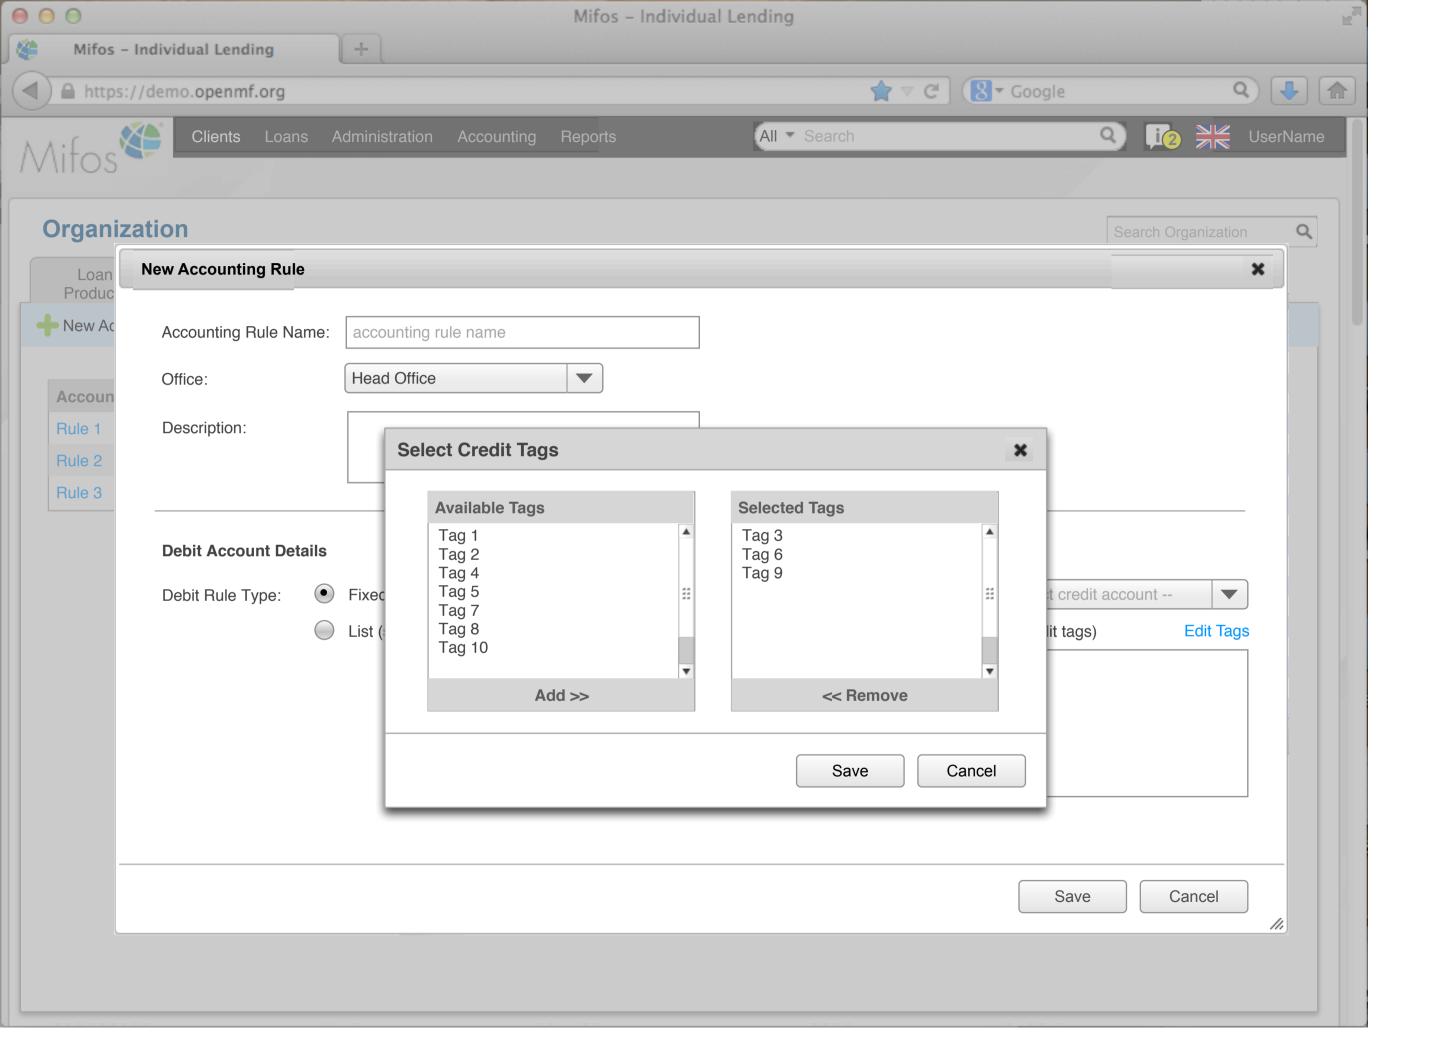

100000015   |   | Active                 | Home Loan      | 1000      | 24,169            | 0       |                 |
| 100000016   |   | Approved               | Car Loan       | 500       | 3,400             | 0       |                 |
| 100000017   |   | Pending approval       | Business Loan  | 400       | 2,000             | 0       |                 |
| 100000018   |   | Approved               | Business Loan  | 500       | 2,000             | 0       |                 |
| 100000019   |   | Active                 | Festival Loan  | 100       | 1000              | 0       |                 |
| 100000020   |   | Active                 | Emergency Loan | 100       | 1000              | 100     |                 |