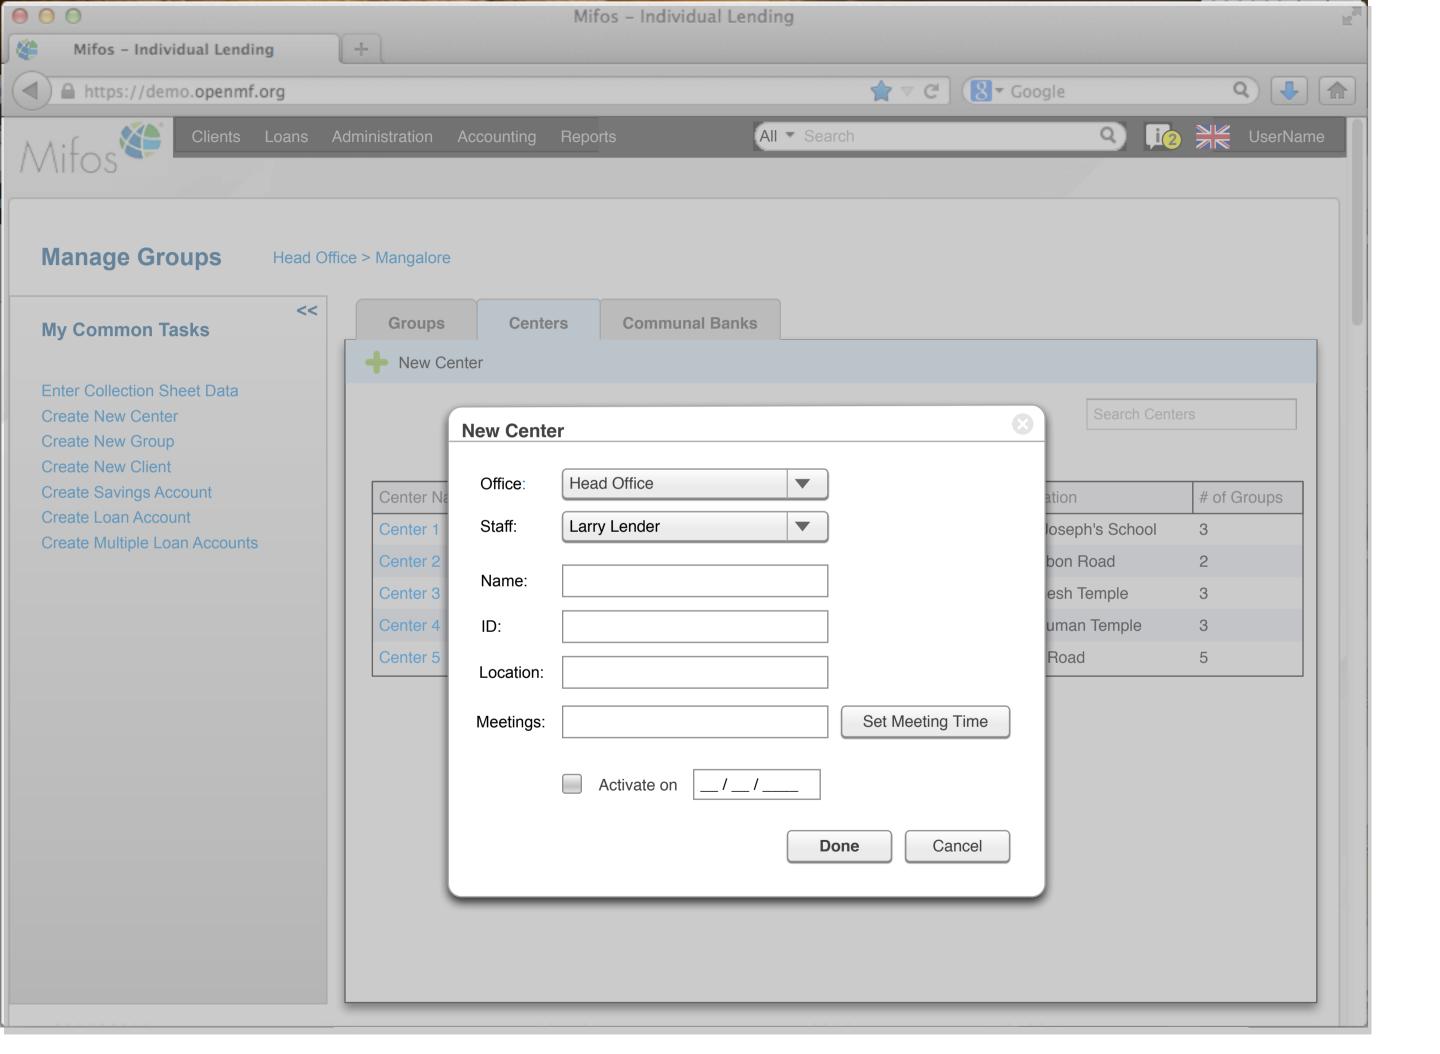

| 1000      | 24,169            | 0       |                 |
| 100000016   |   | Approved               | Car Loan       | 500       | 3,400             | 0       |                 |
| 100000017   |   | Pending approval       | Business Loan  | 400       | 2,000             | 0       |                 |
| 100000018   |   | Approved               | Business Loan  | 500       | 2,000             | 0       |                 |
| 100000019   |   | Active                 | Festival Loan  | 100       | 1000              | 0       |                 |
| 100000020   |   | Active                 | Emergency Loan | 100       | 1000              | 100     |                 |