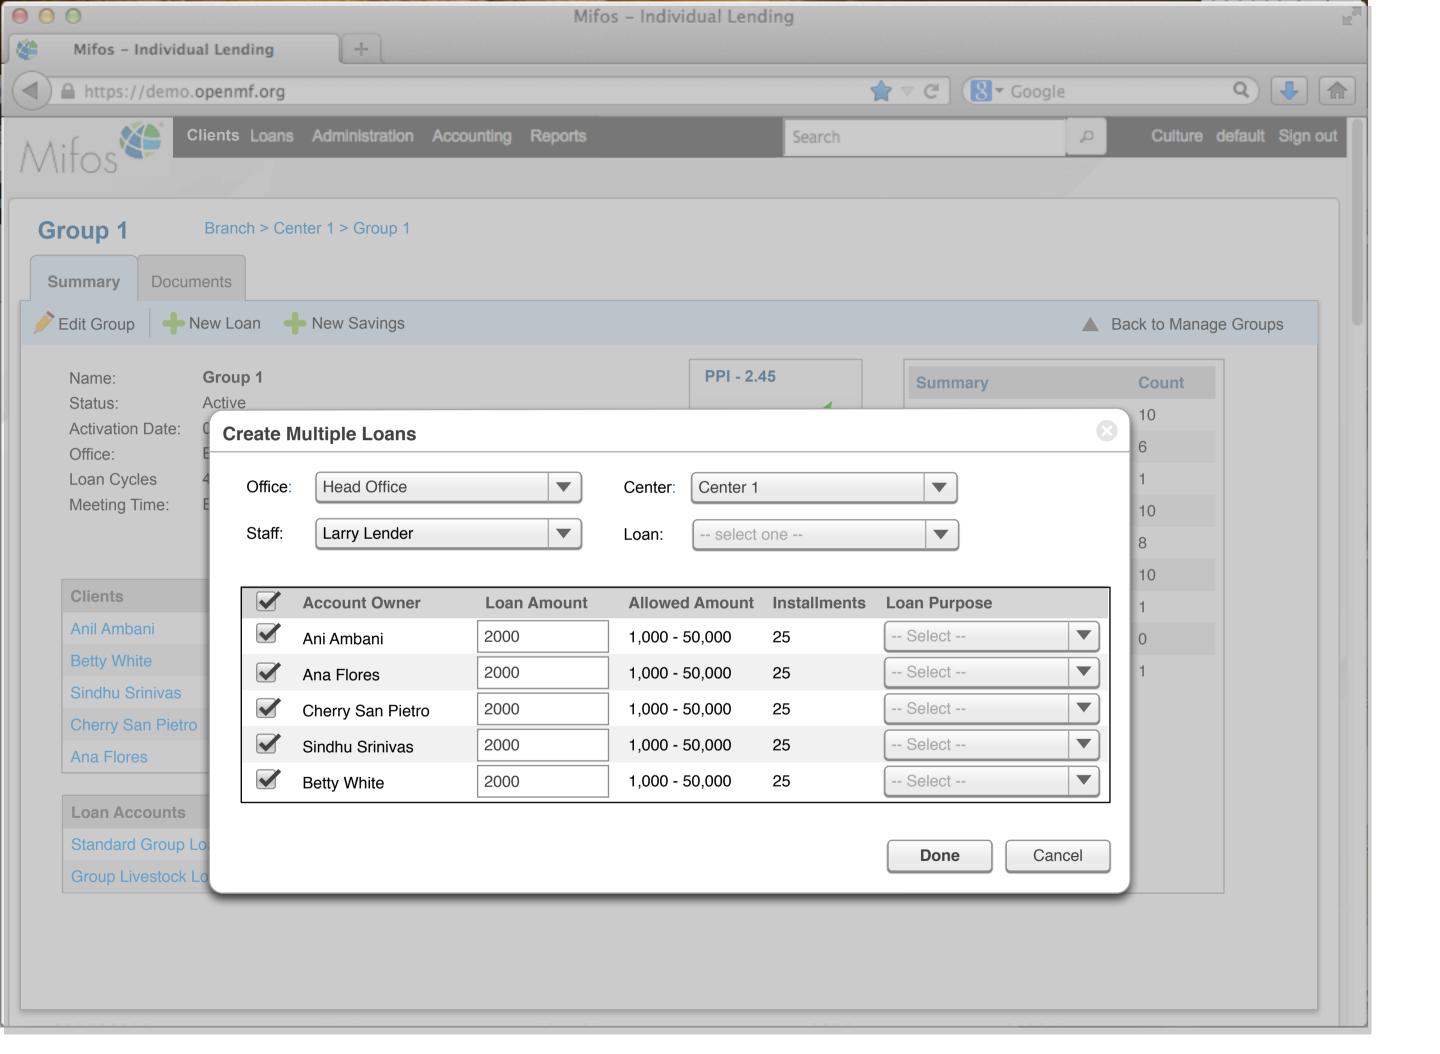

Home Loan      | 1000      | 24,169            | 0       |                 |
| 100000016   |   | Approved               | Car Loan       | 500       | 3,400             | 0       |                 |
| 100000017   |   | Pending approval       | Business Loan  | 400       | 2,000             | 0       |                 |
| 100000018   |   | Approved               | Business Loan  | 500       | 2,000             | 0       |                 |
| 100000019   |   | Active                 | Festival Loan  | 100       | 1000              | 0       |                 |
| 100000020   |   | Active                 | Emergency Loan | 100       | 1000              | 100     |                 |