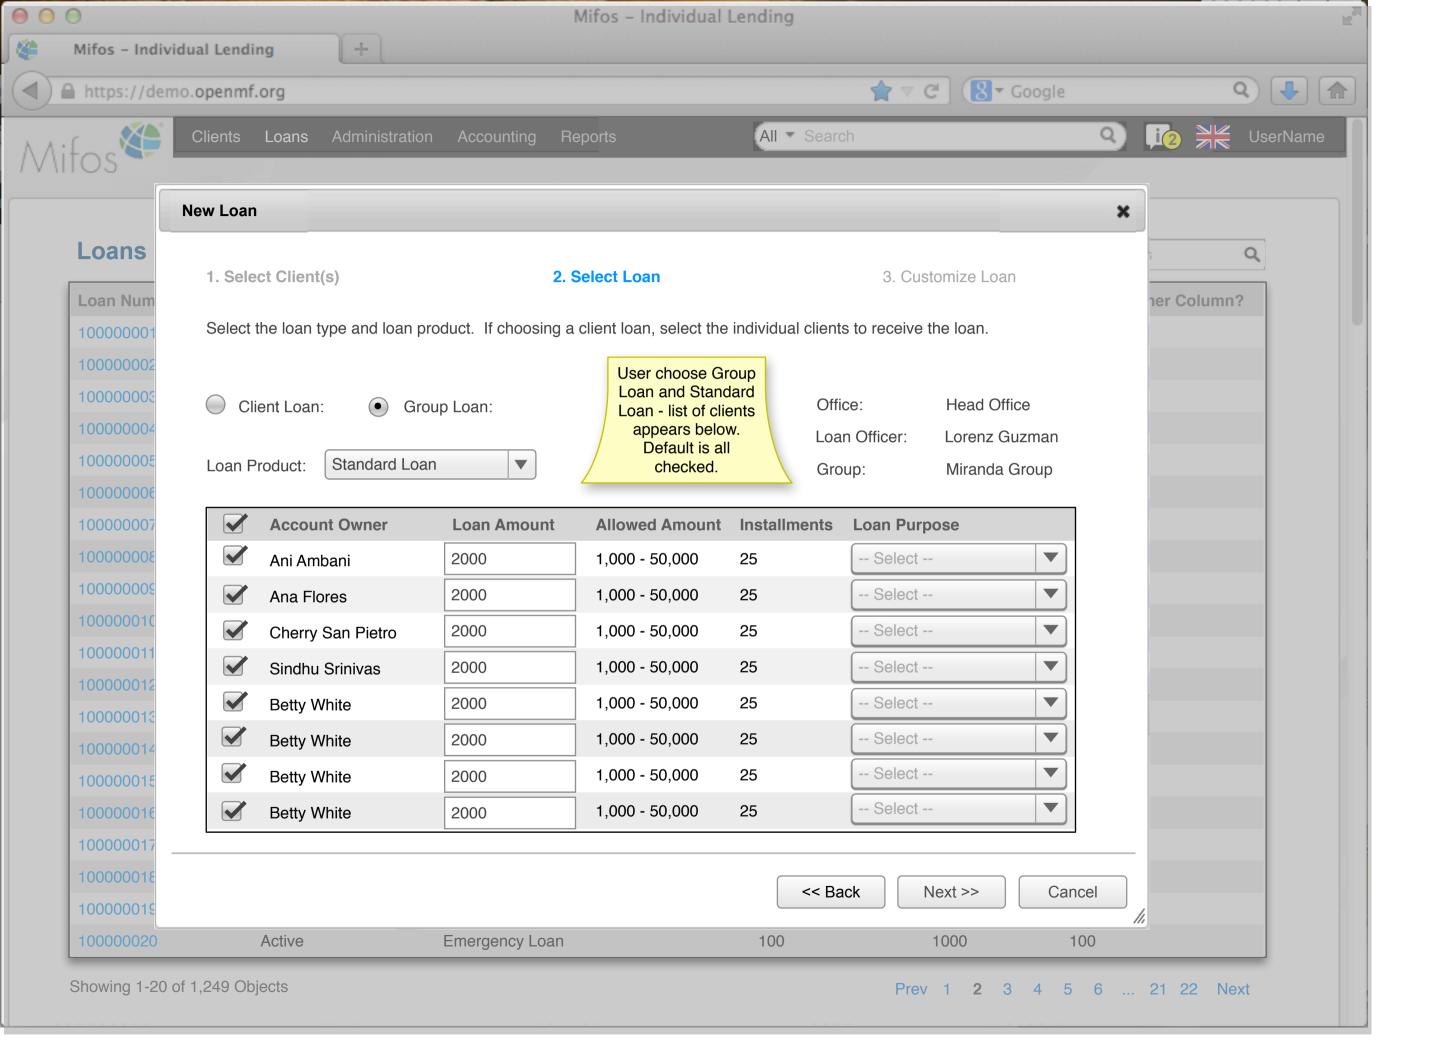

All - Search

Mifos - Individual Lending

https://demo.openmf.org

000

Clients Loans

+

Administration

Accounting

Reports

Search Loans

UserName

Q

| Loan Number ▼ | Loan Status            | Loan Product   | Principal | Total Outstanding | Overdue | Another Column? |
|---------------|------------------------|----------------|-----------|-------------------|---------|-----------------|
| 100000001     | Active                 | Home Loan      | 1000      | 12,110            | 0       |                 |
| 100000002     | Wintdrawn by applicant | Home Loan      | 2000      | 5,210             | 0       |                 |
| 100000003     | Pending approval       | Home Loan      | 1000      | 32,210            | 0       |                 |
| 100000004     | Active                 | Car Loan       | 1500      | 5,213             | 500     |                 |
| 100000005     | Active in Bad Standing | Car Loan       | 1500      | 3,259             | 3,000   |                 |
| 100000006     | Approved               | Emergency Loan | 100       | 1000              | 0       |                 |
| 100000007     | Active                 | Festival Loan  | 100       | 700               | 0       |                 |
| 100000008     | Closed (written off)   | Festival Loan  | 100       | 600               | 600     |                 |
| 100000009     | Active                 | Business Loan  | 500       | 4,540             | 0       |                 |
| 100000010     | Active                 | Business Loan  | 500       | 5,218             | 0       |                 |
| 100000011     | Active                 | Business Loan  | 500       | 3,219             | 0       |                 |
| 100000012     | Pending Approval       | Business Loan  | 1000      | 3,500             | 0       |                 |
| 100000013     | Active                 | Business Loan  | 500       | 4,211             | 0       |                 |
| 100000014     | Active                 | Home Loan      | 5000      | 34,211            | 0       |                 |
| 100000015     | Active                 | Home Loan      | 1000      | 24,169            | 0       |                 |
| 100000016     | Approved               | Car Loan       | 500       | 3,400             | 0       |                 |
| 100000017     | Pending approval       | Business Loan  | 400       | 2,000             | 0       |                 |
| 100000018     | Approved               | Business Loan  | 500       | 2,000             | 0       |                 |
| 100000019     | Active                 | Festival Loan  | 100       | 1000              | 0       |                 |
| 100000020     | Active                 | Emergency Loan | 100       | 1000              | 100     |                 |

Showing 1-20 of 1,249 Objects

Prev 1 **2** 3 4 5 6 ... 21 22 Next

How to do charges?

Mifos - Individual Lending

♠ https://demo.openmf.org

000

Clients Loans

+