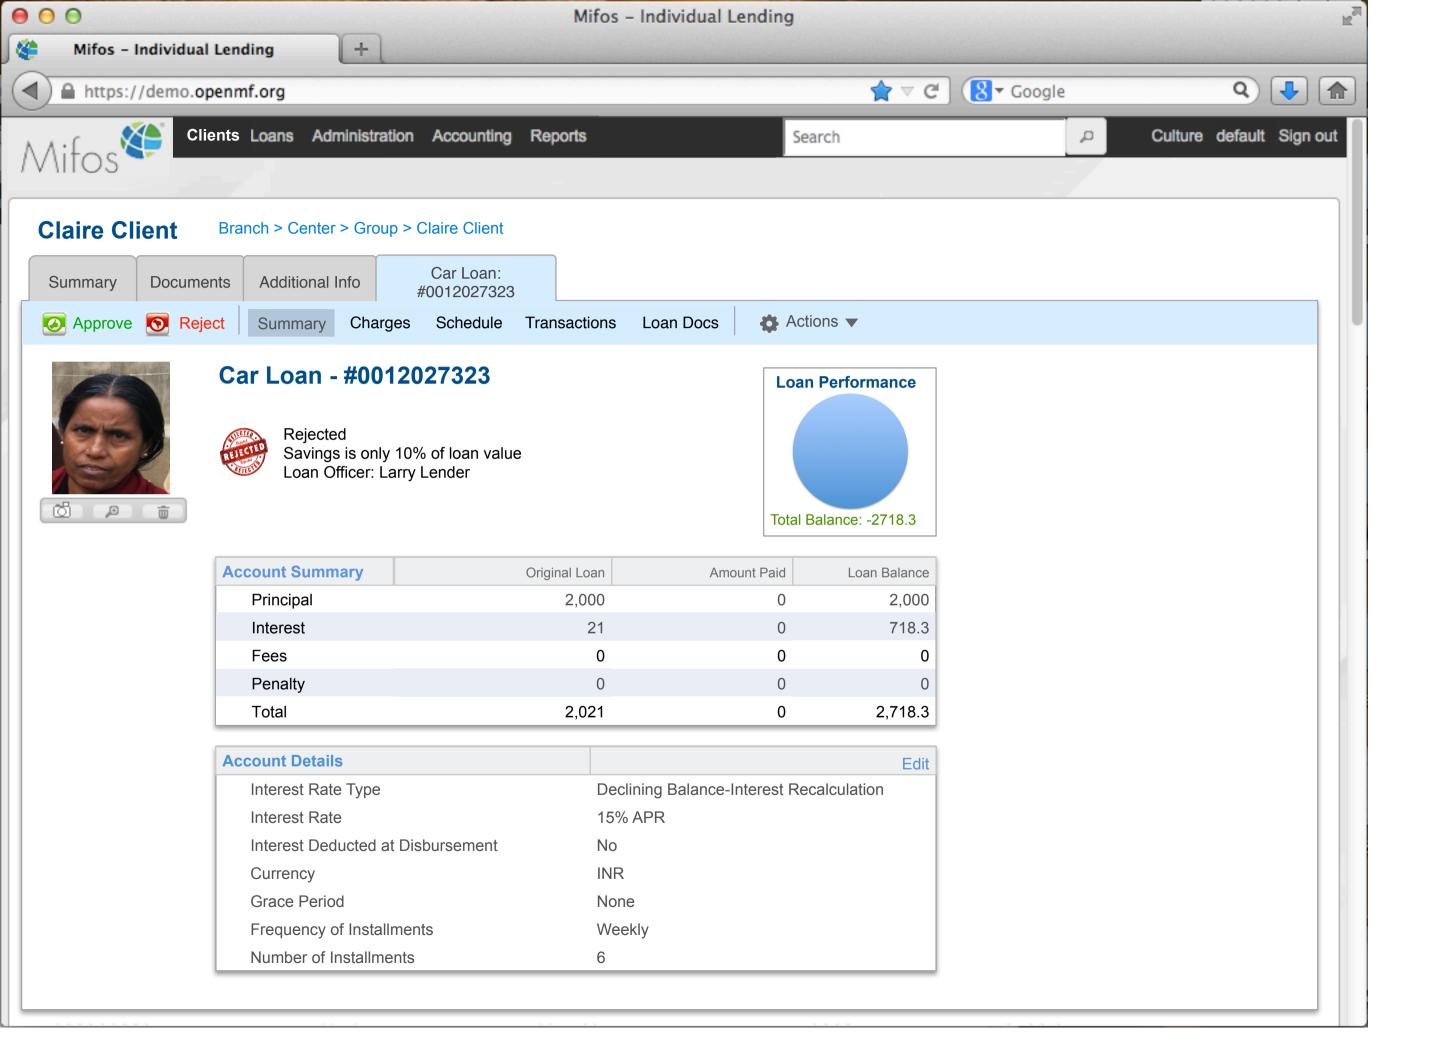

0      | 34,211            | 0       |                 |
| 100000015   |   | Active                 | Home Loan      | 1000      | 24,169            | 0       |                 |
| 100000016   |   | Approved               | Car Loan       | 500       | 3,400             | 0       |                 |
| 100000017   |   | Pending approval       | Business Loan  | 400       | 2,000             | 0       |                 |
| 100000018   |   | Approved               | Business Loan  | 500       | 2,000             | 0       |                 |
| 100000019   |   | Active                 | Festival Loan  | 100       | 1000              | 0       |                 |
| 100000020   |   | Active                 | Emergency Loan | 100       | 1000              | 100     |                 |