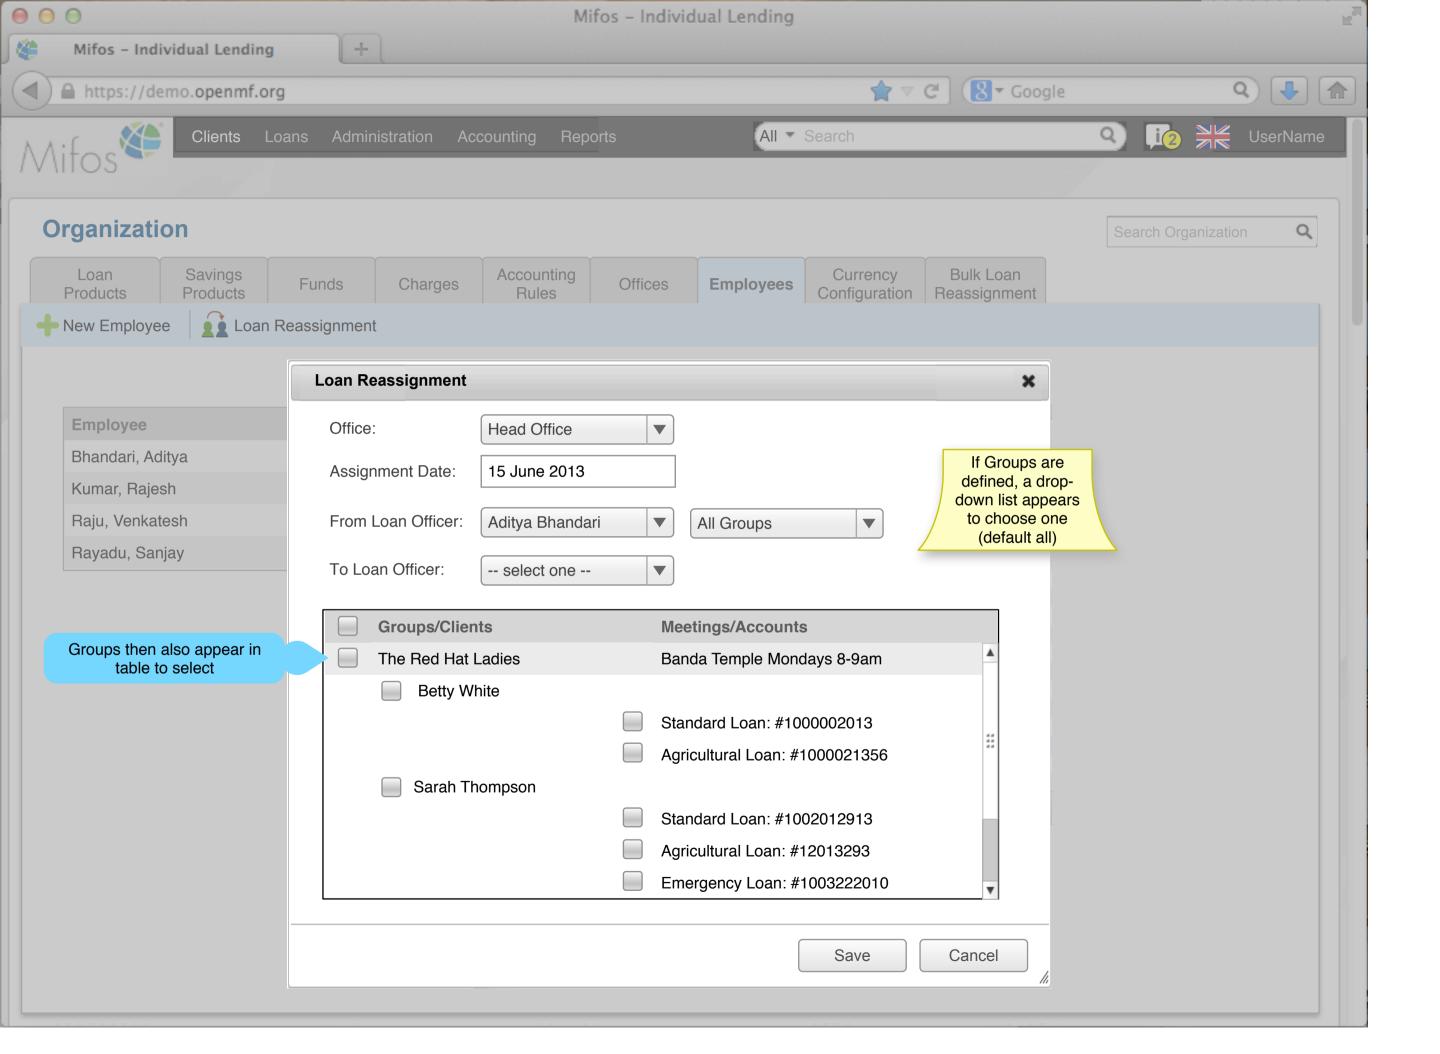

|   | Active                 | Home Loan      | 1000      | 24,169            | 0       |                 |
| 100000016   |   | Approved               | Car Loan       | 500       | 3,400             | 0       |                 |
| 100000017   |   | Pending approval       | Business Loan  | 400       | 2,000             | 0       |                 |
| 100000018   |   | Approved               | Business Loan  | 500       | 2,000             | 0       |                 |
| 100000019   |   | Active                 | Festival Loan  | 100       | 1000              | 0       |                 |
| 100000020   |   | Active                 | Emergency Loan | 100       | 1000              | 100     |                 |