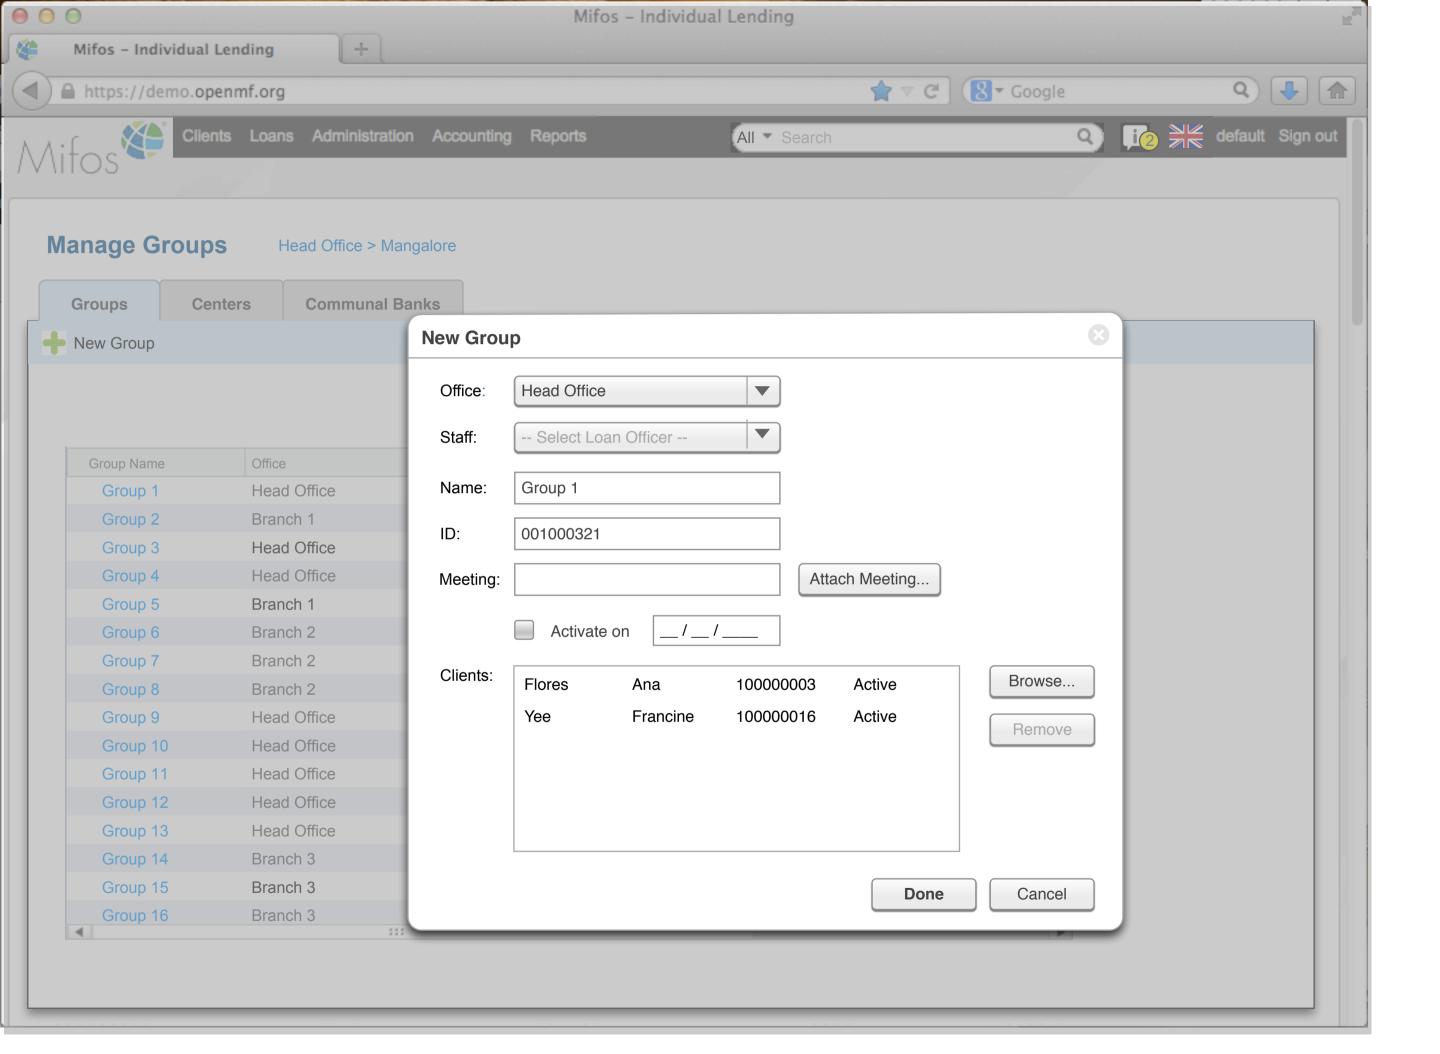

| Home Loan      | 1000      | 24,169            | 0       |                 |
| 100000016   |   | Approved               | Car Loan       | 500       | 3,400             | 0       |                 |
| 100000017   |   | Pending approval       | Business Loan  | 400       | 2,000             | 0       |                 |
| 100000018   |   | Approved               | Business Loan  | 500       | 2,000             | 0       |                 |
| 100000019   |   | Active                 | Festival Loan  | 100       | 1000              | 0       |                 |
| 100000020   |   | Active                 | Emergency Loan | 100       | 1000              | 100     |                 |