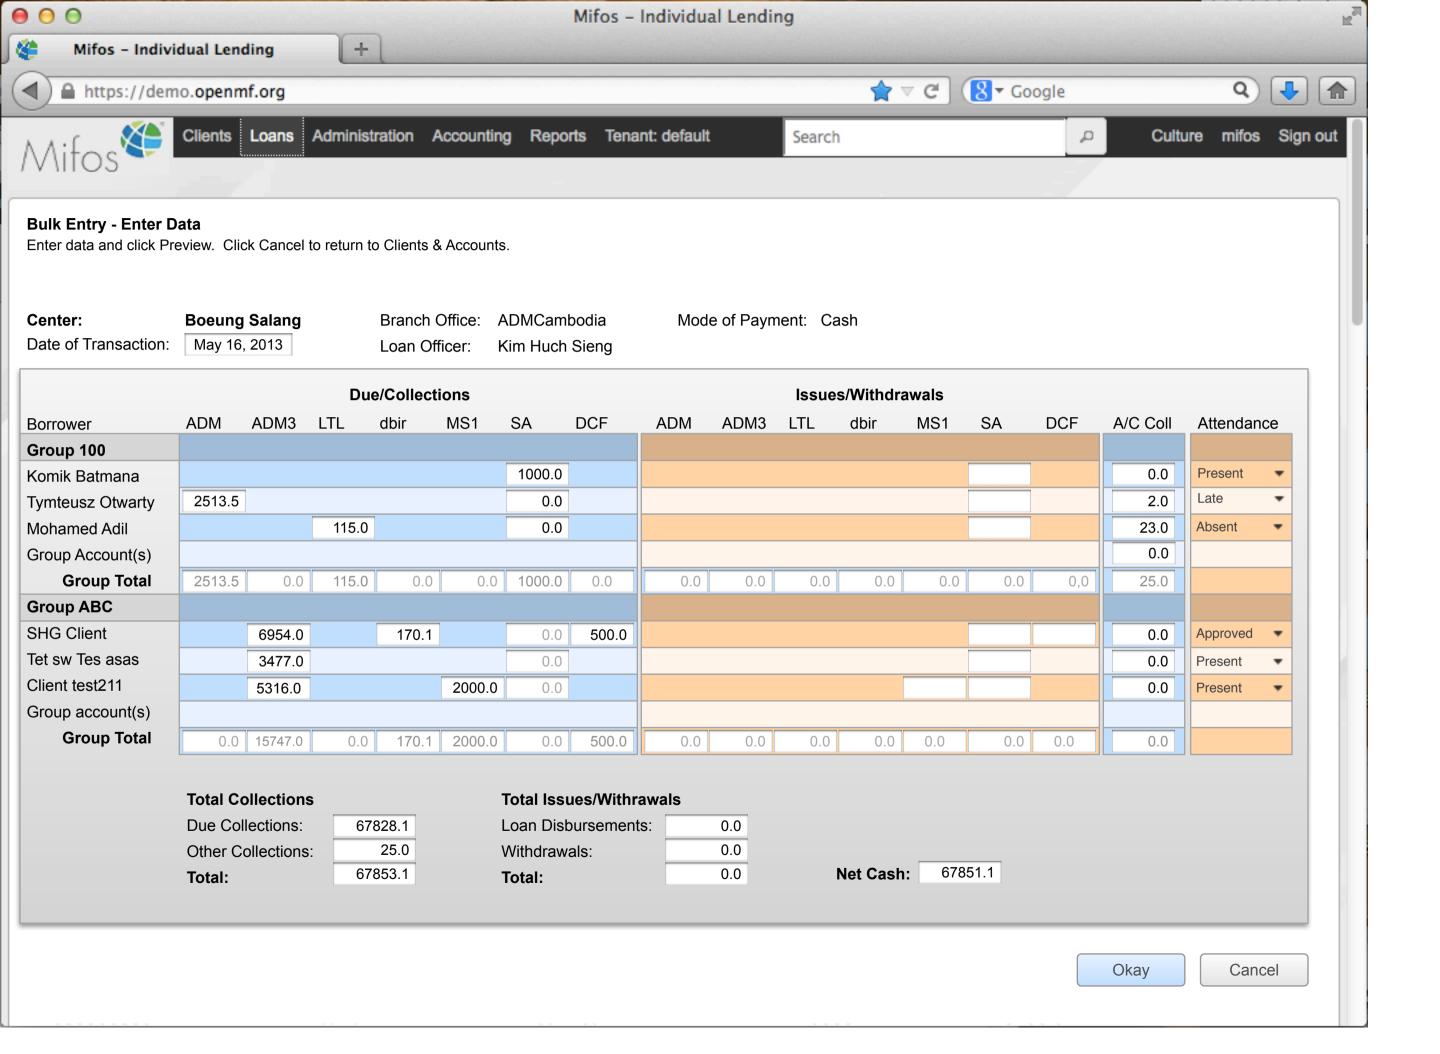

211            | 0       |                 |
| 100000015   |   | Active                 | Home Loan      | 1000      | 24,169            | 0       |                 |
| 100000016   |   | Approved               | Car Loan       | 500       | 3,400             | 0       |                 |
| 100000017   |   | Pending approval       | Business Loan  | 400       | 2,000             | 0       |                 |
| 100000018   |   | Approved               | Business Loan  | 500       | 2,000             | 0       |                 |
| 100000019   |   | Active                 | Festival Loan  | 100       | 1000              | 0       |                 |
| 100000020   |   | Active                 | Emergency Loan | 100       | 1000              | 100     |                 |