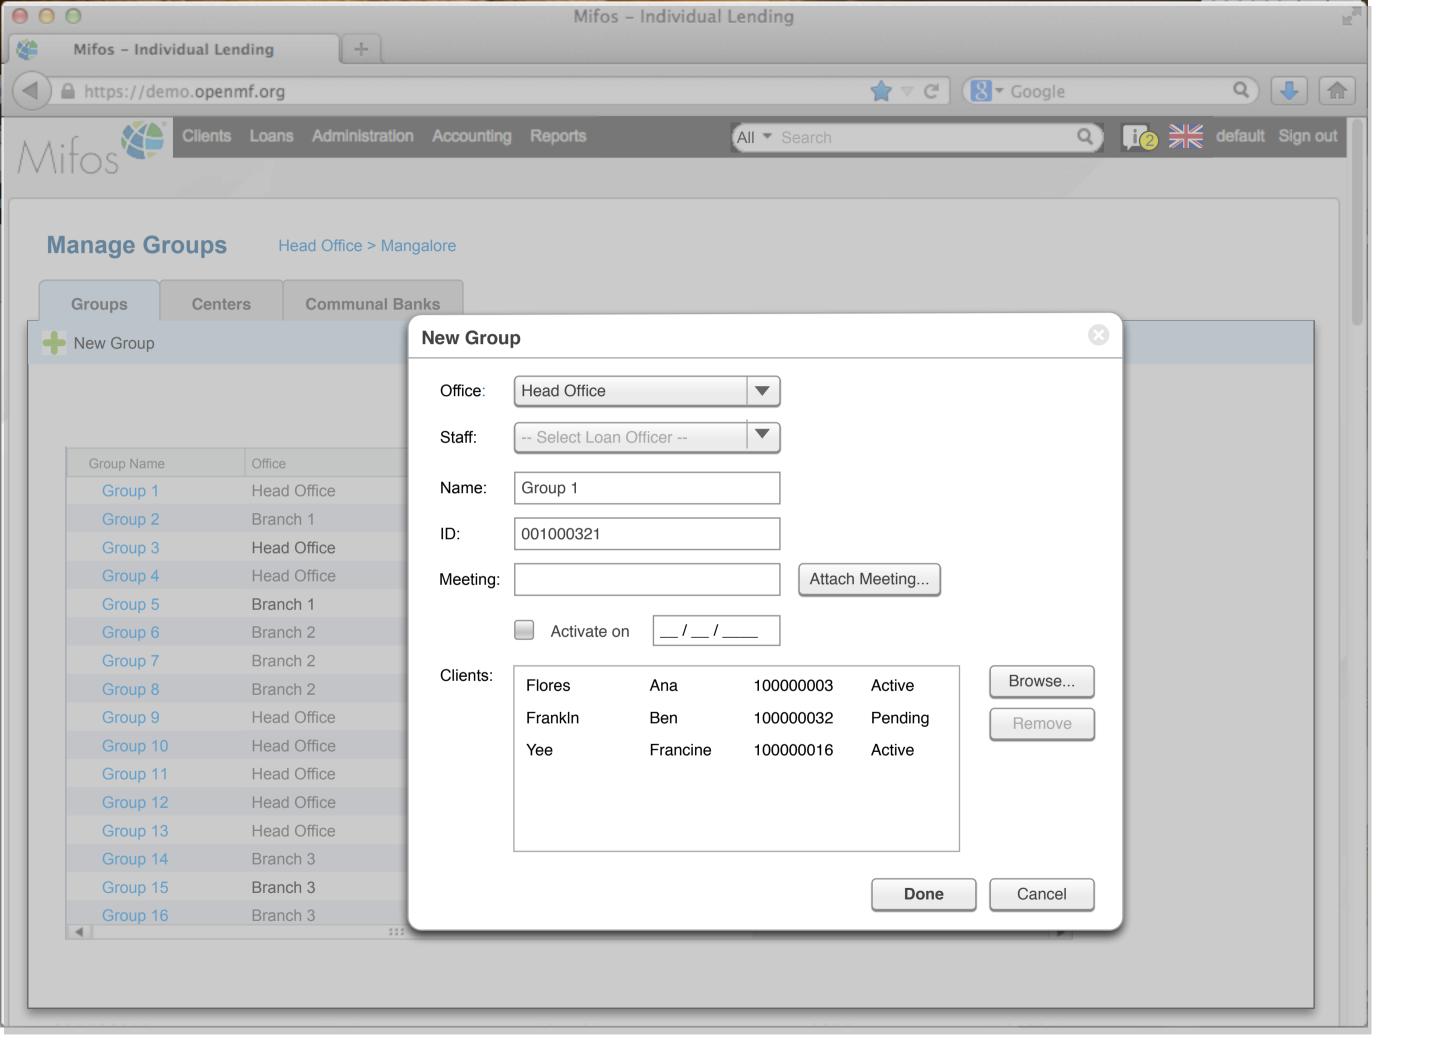

| Home Loan      | 1000      | 24,169            | 0       |                 |
| 100000016   |   | Approved               | Car Loan       | 500       | 3,400             | 0       |                 |
| 100000017   |   | Pending approval       | Business Loan  | 400       | 2,000             | 0       |                 |
| 100000018   |   | Approved               | Business Loan  | 500       | 2,000             | 0       |                 |
| 100000019   |   | Active                 | Festival Loan  | 100       | 1000              | 0       |                 |
| 100000020   |   | Active                 | Emergency Loan | 100       | 1000              | 100     |                 |