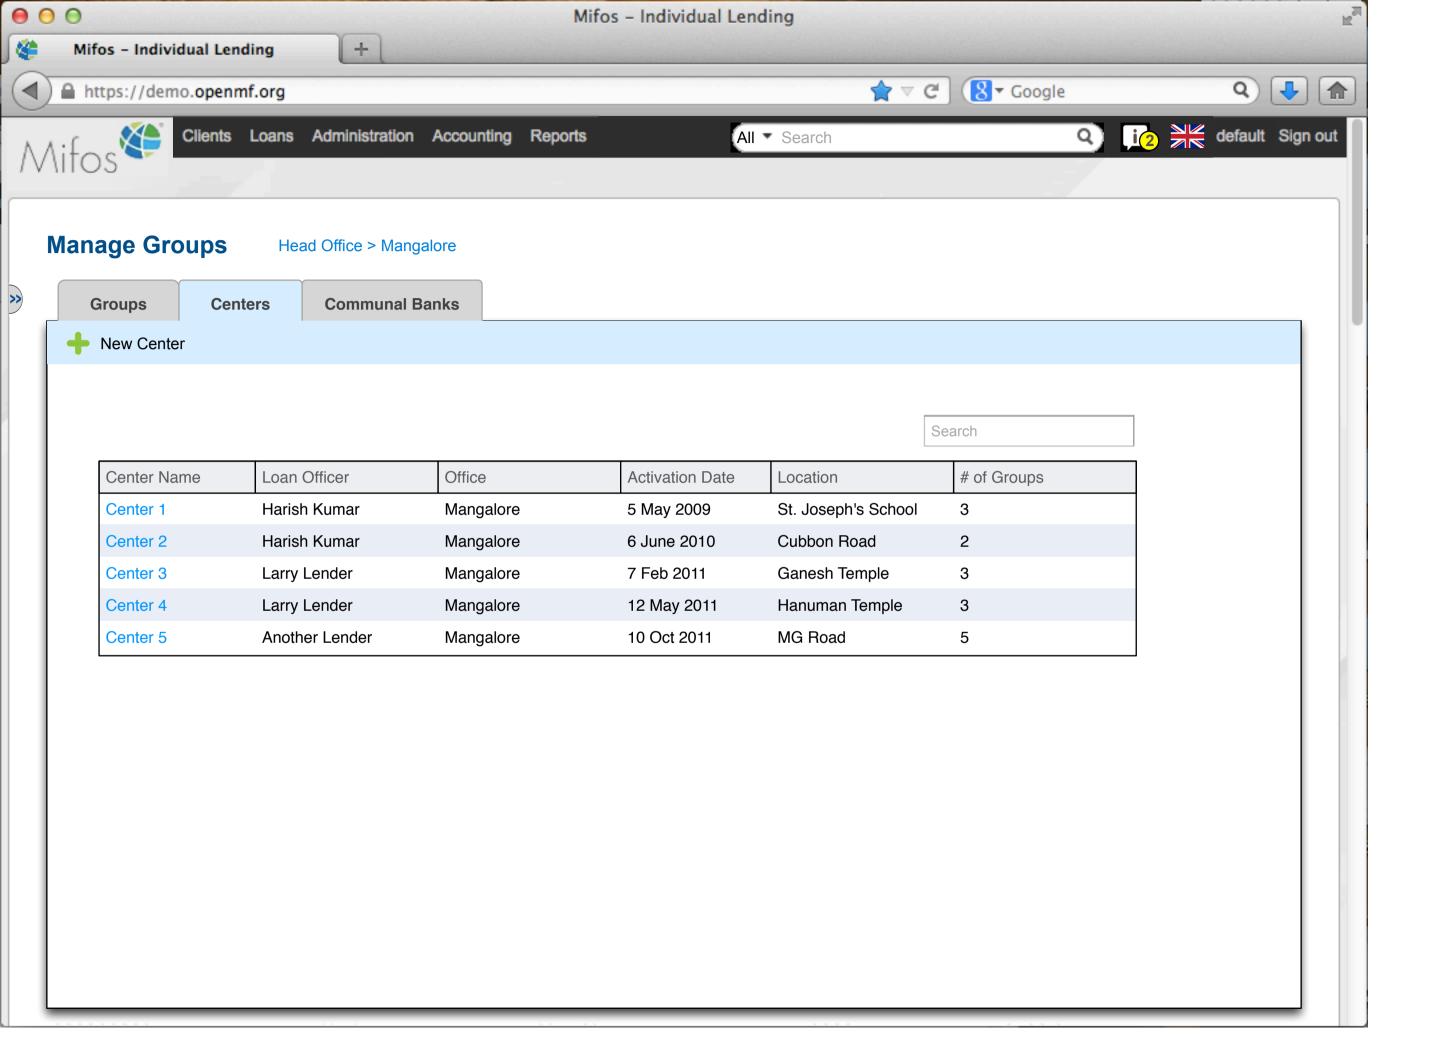

n      | 1000      | 24,169            | 0       |                 |
| 100000016   |   | Approved               | Car Loan       | 500       | 3,400             | 0       |                 |
| 100000017   |   | Pending approval       | Business Loan  | 400       | 2,000             | 0       |                 |
| 100000018   |   | Approved               | Business Loan  | 500       | 2,000             | 0       |                 |
| 100000019   |   | Active                 | Festival Loan  | 100       | 1000              | 0       |                 |
| 100000020   |   | Active                 | Emergency Loan | 100       | 1000              | 100     |                 |