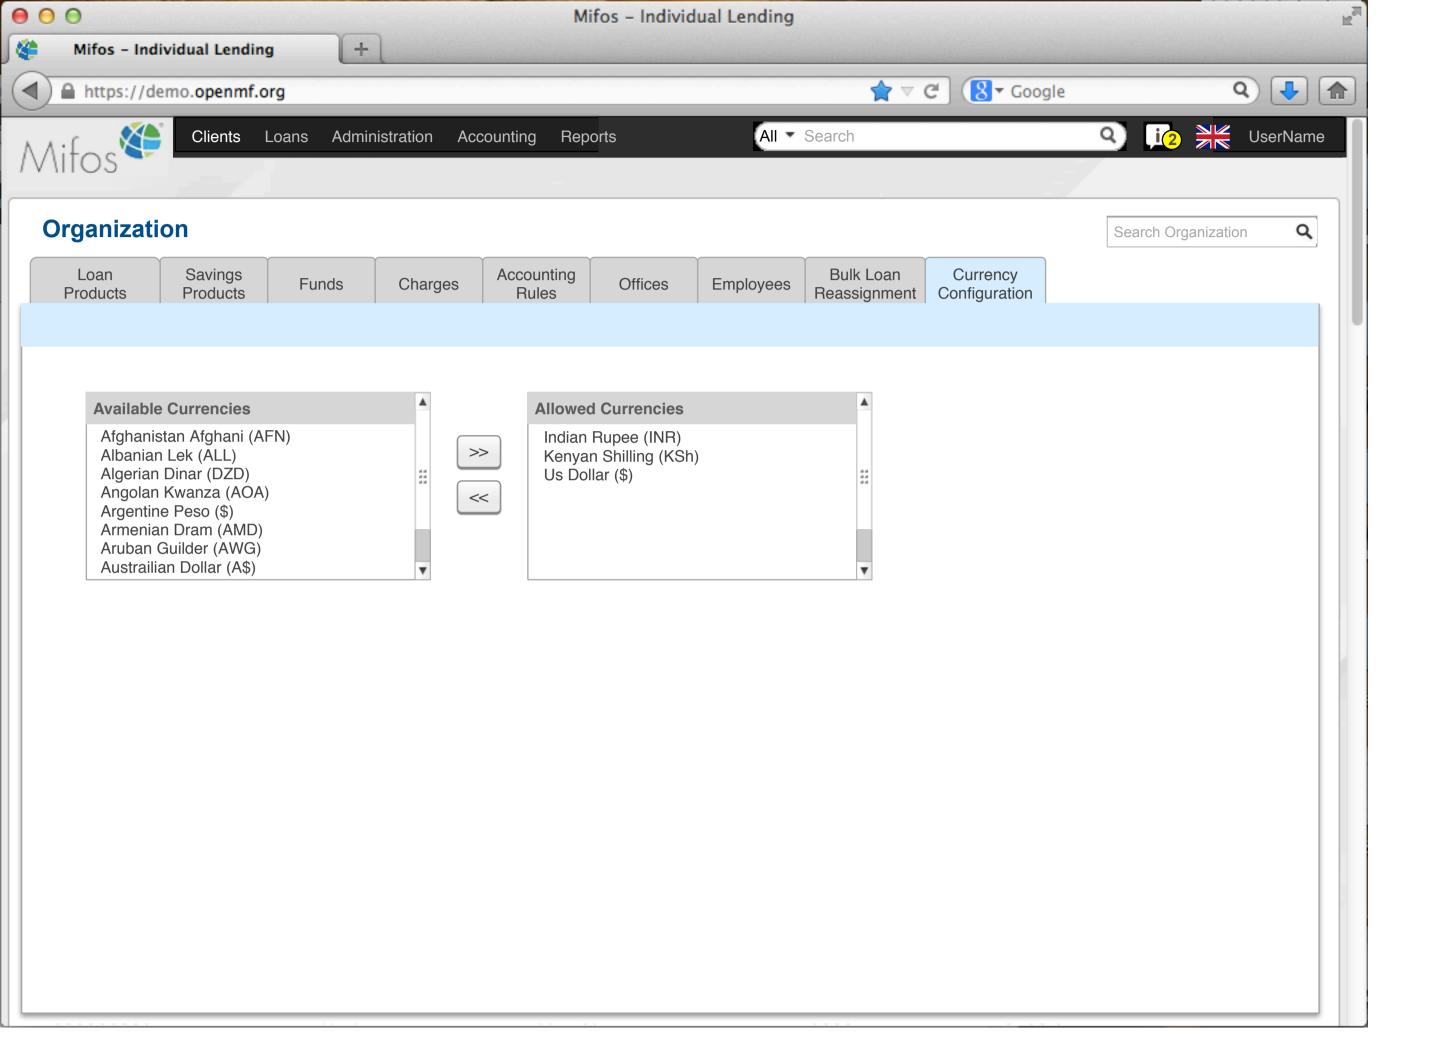

| Active                 | Home Loan      | 1000      | 24,169            | 0       |                 |
| 100000016   |   | Approved               | Car Loan       | 500       | 3,400             | 0       |                 |
| 100000017   |   | Pending approval       | Business Loan  | 400       | 2,000             | 0       |                 |
| 100000018   |   | Approved               | Business Loan  | 500       | 2,000             | 0       |                 |
| 100000019   |   | Active                 | Festival Loan  | 100       | 1000              | 0       |                 |
| 100000020   |   | Active                 | Emergency Loan | 100       | 1000              | 100     |                 |