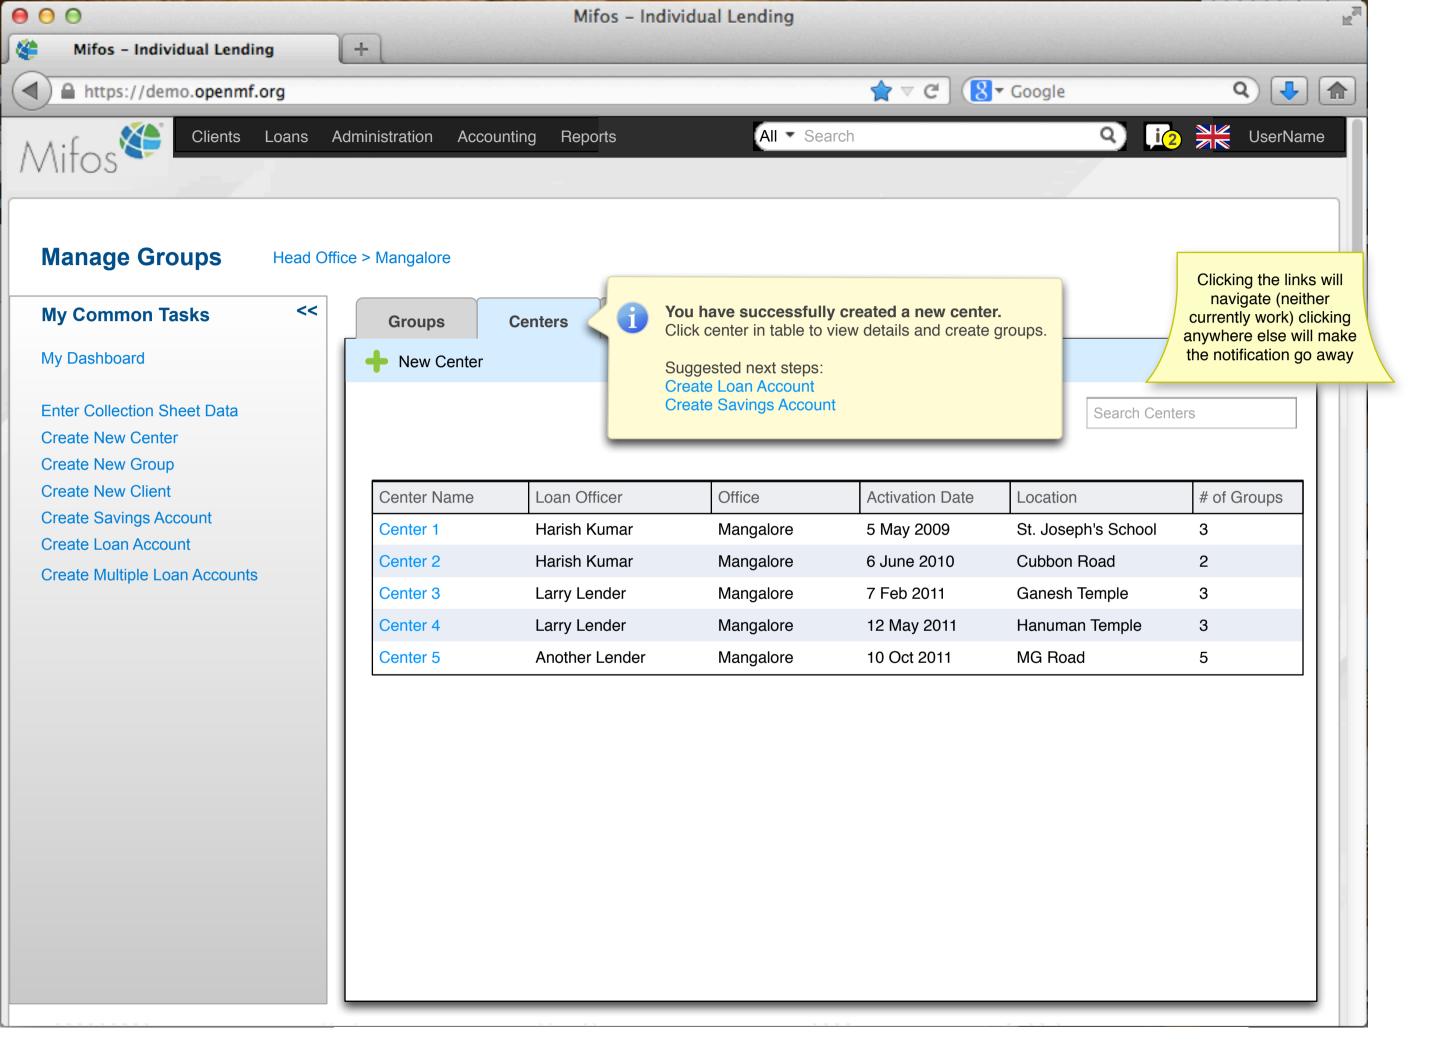

| 1000      | 24,169            | 0       |                 |
| 100000016   |   | Approved               | Car Loan       | 500       | 3,400             | 0       |                 |
| 100000017   |   | Pending approval       | Business Loan  | 400       | 2,000             | 0       |                 |
| 100000018   |   | Approved               | Business Loan  | 500       | 2,000             | 0       |                 |
| 100000019   |   | Active                 | Festival Loan  | 100       | 1000              | 0       |                 |
| 100000020   |   | Active                 | Emergency Loan | 100       | 1000              | 100     |                 |