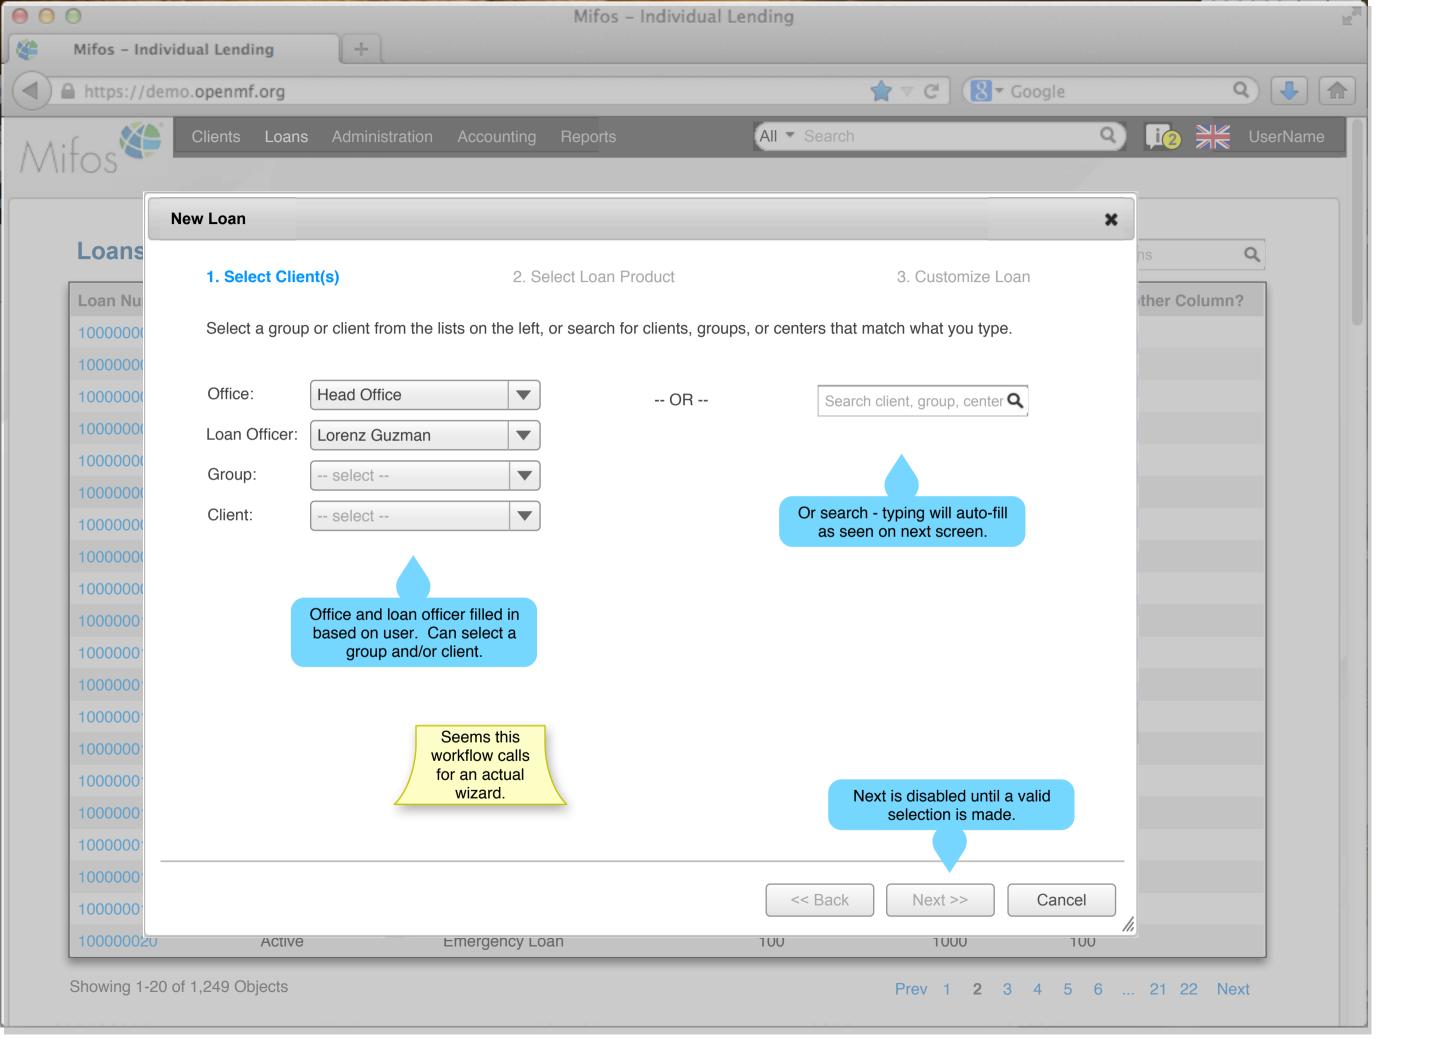

|
| 100000015     | Active                 | Home Loan      | 1000      | 24,169            | 0       |                 |
| 100000016     | Approved               | Car Loan       | 500       | 3,400             | 0       |                 |
| 100000017     | Pending approval       | Business Loan  | 400       | 2,000             | 0       |                 |
| 100000018     | Approved               | Business Loan  | 500       | 2,000             | 0       |                 |
| 100000019     | Active                 | Festival Loan  | 100       | 1000              | 0       |                 |
| 100000020     | Active                 | Emergency Loan | 100       | 1000              | 100     |                 |

Showing 1-20 of 1,249 Objects

Prev 1 **2** 3 4 5 6 ... 21 22 Next



















How to do charges?





Mifos - Individual Lending

♠ https://demo.openmf.org

000

Clients Loans

+

i<sub>2</sub> All - Search UserName Administration Accounting Reports

Loans



Pending

Q

| Loan Number | * | Loan Status            | Loan Product   | Principal | Total Outstanding | Overdue | Another Column? |
|-------------|---|------------------------|----------------|-----------|-------------------|---------|-----------------|
| 10000001    |   | Active                 | Home Loan      | 1000      | 12,110            | 0       |                 |
| 100000002   |   | Wintdrawn by applicant | Home Loan      | 2000      | 5,210             | 0       |                 |
| 100000003   |   | Pending approval       | Home Loan      | 1000      | 32,210            | 0