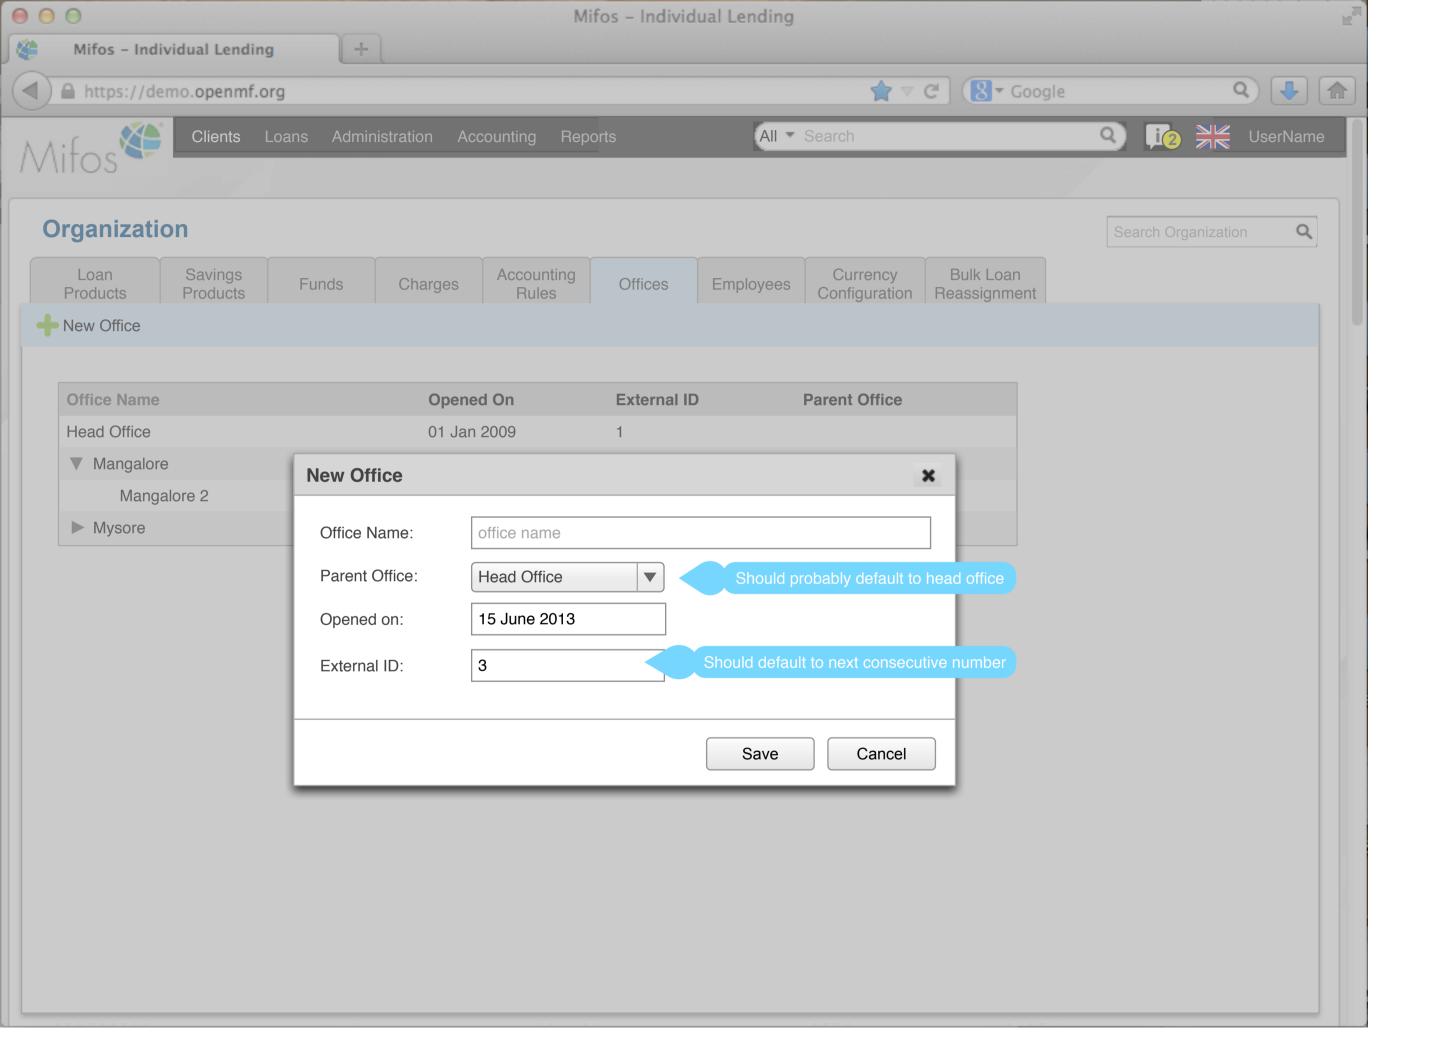

000015   |   | Active                 | Home Loan      | 1000      | 24,169            | 0       |                 |
| 100000016   |   | Approved               | Car Loan       | 500       | 3,400             | 0       |                 |
| 100000017   |   | Pending approval       | Business Loan  | 400       | 2,000             | 0       |                 |
| 100000018   |   | Approved               | Business Loan  | 500       | 2,000             | 0       |                 |
| 100000019   |   | Active                 | Festival Loan  | 100       | 1000              | 0       |                 |
| 100000020   |   | Active                 | Emergency Loan | 100       | 1000              | 100     |                 |