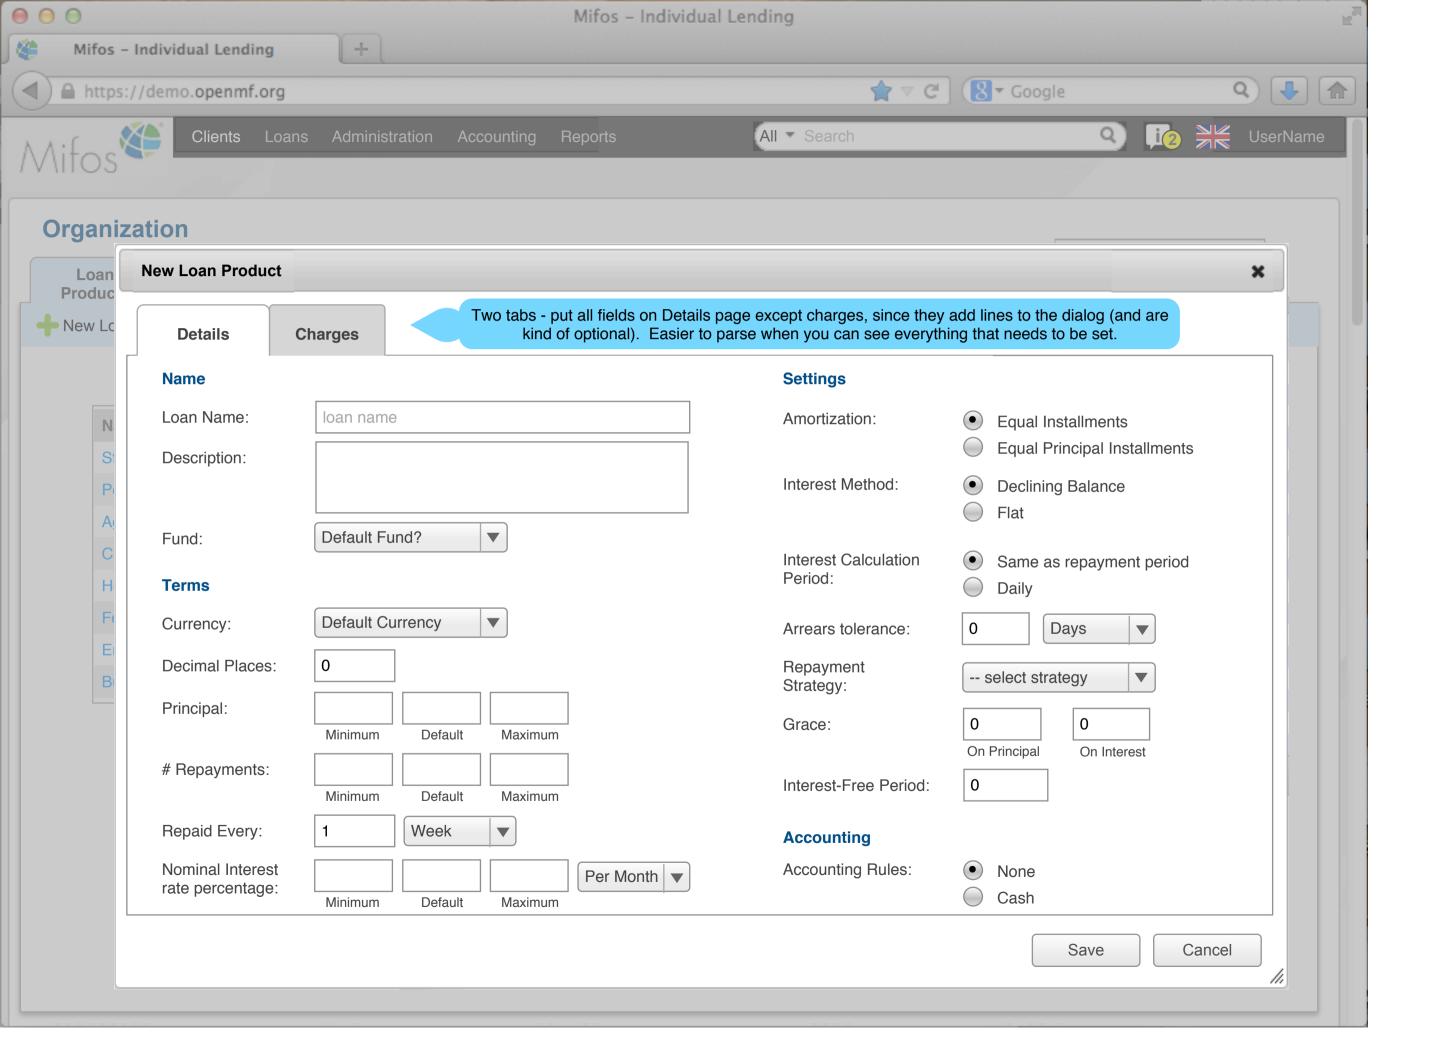

0       |                 |
| 100000015   |   | Active                 | Home Loan      | 1000      | 24,169            | 0       |                 |
| 100000016   |   | Approved               | Car Loan       | 500       | 3,400             | 0       |                 |
| 100000017   |   | Pending approval       | Business Loan  | 400       | 2,000             | 0       |                 |
| 100000018   |   | Approved               | Business Loan  | 500       | 2,000             | 0       |                 |
| 100000019   |   | Active                 | Festival Loan  | 100       | 1000              | 0       |                 |
| 100000020   |   | Active                 | Emergency Loan | 100       | 1000              | 100     |                 |