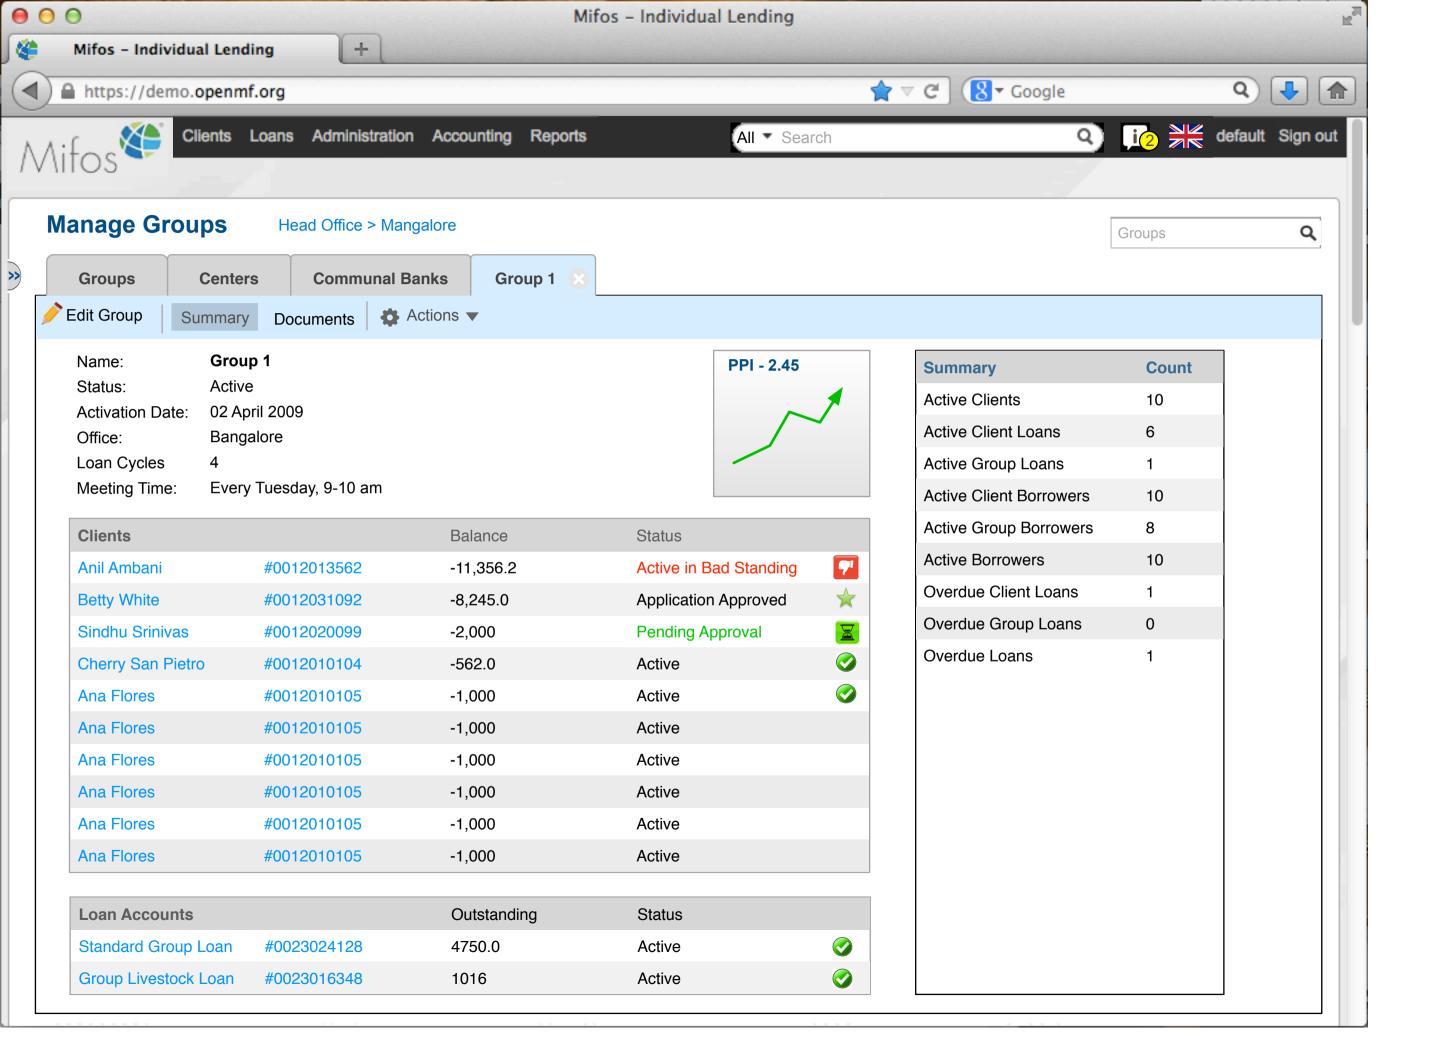

| Home Loan      | 1000      | 24,169            | 0       |                 |
| 100000016   |   | Approved               | Car Loan       | 500       | 3,400             | 0       |                 |
| 100000017   |   | Pending approval       | Business Loan  | 400       | 2,000             | 0       |                 |
| 100000018   |   | Approved               | Business Loan  | 500       | 2,000             | 0       |                 |
| 100000019   |   | Active                 | Festival Loan  | 100       | 1000              | 0       |                 |
| 100000020   |   | Active                 | Emergency Loan | 100       | 1000              | 100     |                 |