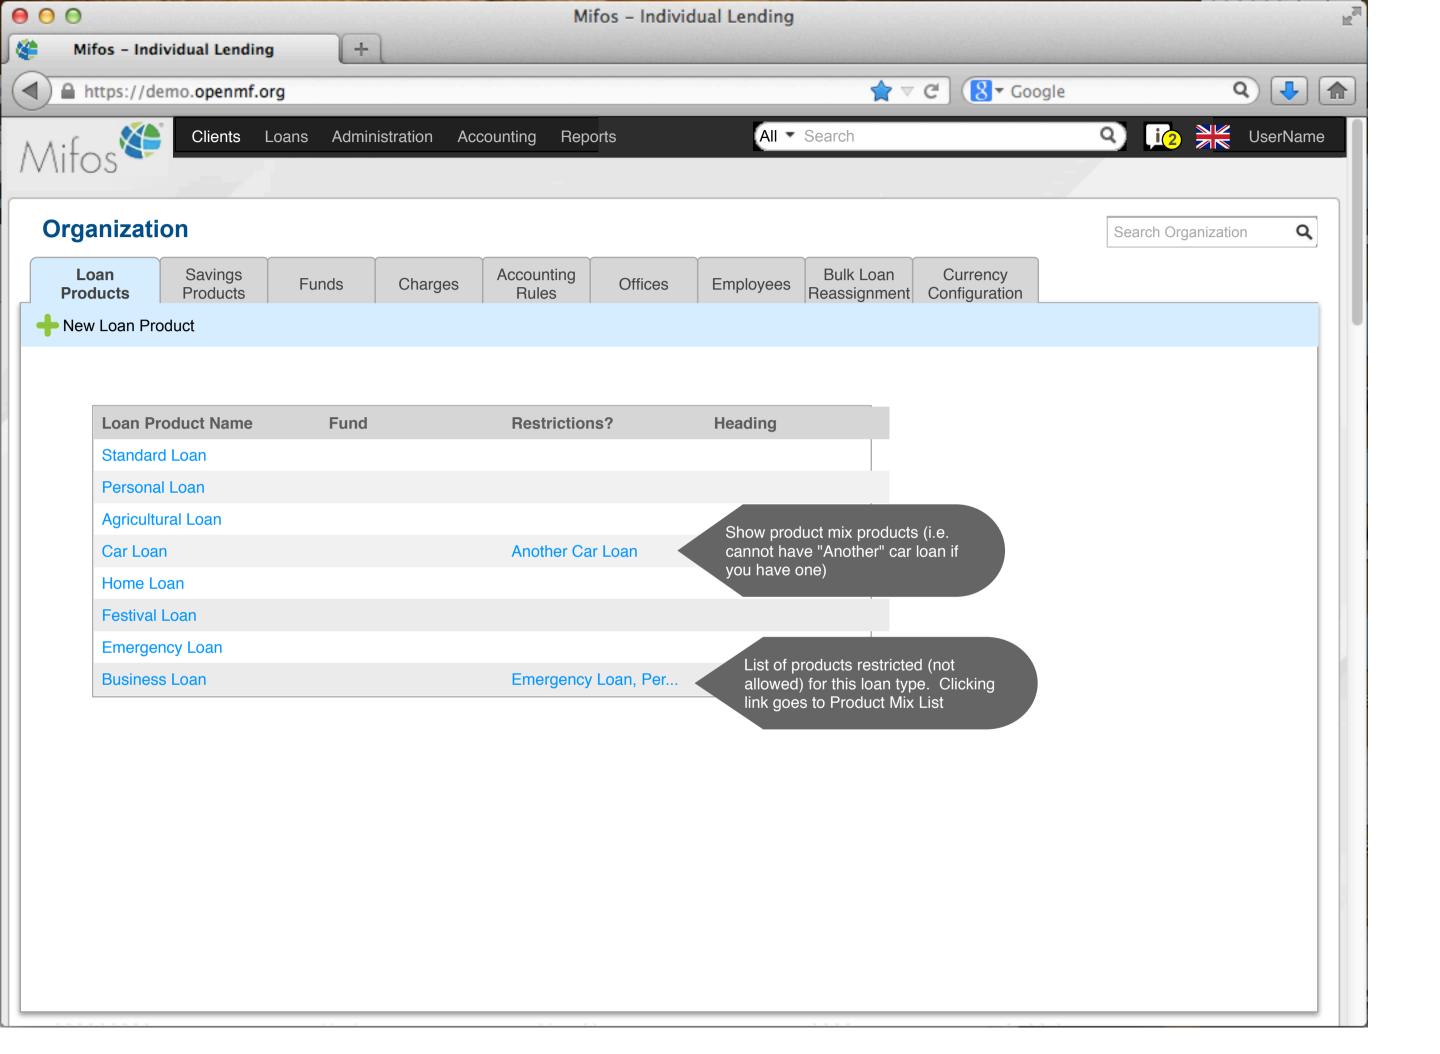

| 0       |                 |
| 100000015   |   | Active                 | Home Loan      | 1000      | 24,169            | 0       |                 |
| 100000016   |   | Approved               | Car Loan       | 500       | 3,400             | 0       |                 |
| 100000017   |   | Pending approval       | Business Loan  | 400       | 2,000             | 0       |                 |
| 100000018   |   | Approved               | Business Loan  | 500       | 2,000             | 0       |                 |
| 100000019   |   | Active                 | Festival Loan  | 100       | 1000              | 0       |                 |
| 100000020   |   | Active                 | Emergency Loan | 100       | 1000              | 100     |                 |