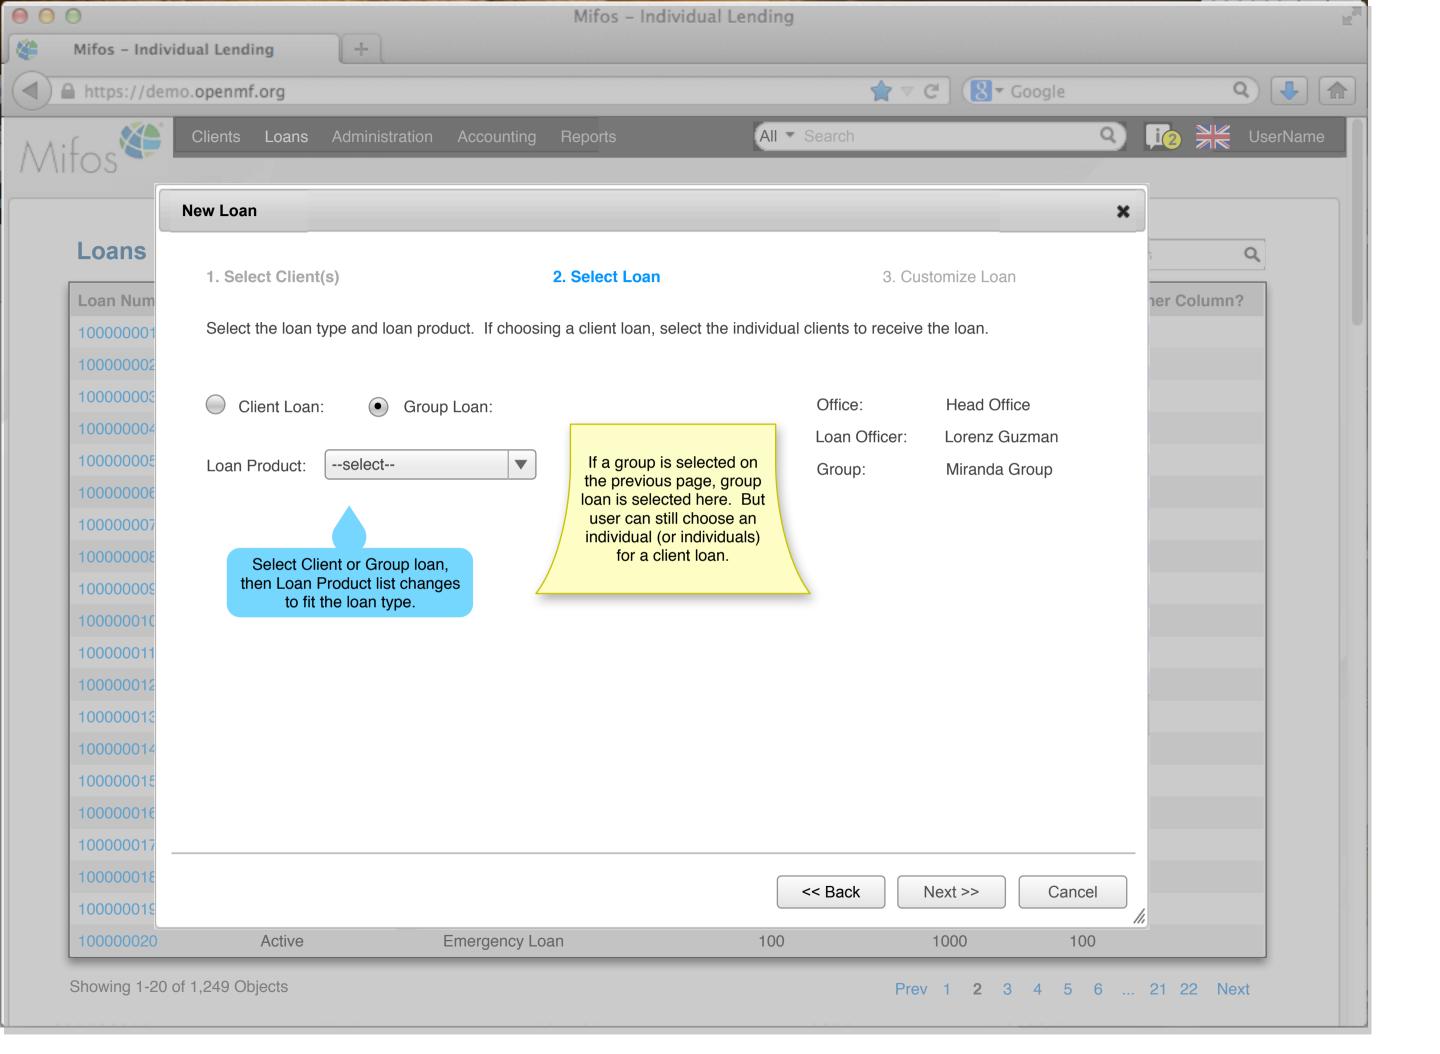

All - Search

Mifos - Individual Lending

https://demo.openmf.org

000

Clients Loans

+

Administration

Accounting

Reports

Search Loans

UserName

Q

| Loan Number ▼ | Loan Status            | Loan Product   | Principal | Total Outstanding | Overdue | Another Column? |
|---------------|------------------------|----------------|-----------|-------------------|---------|-----------------|
| 100000001     | Active                 | Home Loan      | 1000      | 12,110            | 0       |                 |
| 100000002     | Wintdrawn by applicant | Home Loan      | 2000      | 5,210             | 0       |                 |
| 100000003     | Pending approval       | Home Loan      | 1000      | 32,210            | 0       |                 |
| 100000004     | Active                 | Car Loan       | 1500      | 5,213             | 500     |                 |
| 100000005     | Active in Bad Standing | Car Loan       | 1500      | 3,259             | 3,000   |                 |
| 100000006     | Approved               | Emergency Loan | 100       | 1000              | 0       |                 |
| 100000007     | Active                 | Festival Loan  | 100       | 700               | 0       |                 |
| 100000008     | Closed (written off)   | Festival Loan  | 100       | 600               | 600     |                 |
| 100000009     | Active                 | Business Loan  | 500       | 4,540             | 0       |                 |
| 100000010     | Active                 | Business Loan  | 500       | 5,218             | 0       |                 |
| 100000011     | Active                 | Business Loan  | 500       | 3,219             | 0       |                 |
| 100000012     | Pending Approval       | Business Loan  | 1000      | 3,500             | 0       |                 |
| 100000013     | Active                 | Business Loan  | 500       | 4,211             | 0       |                 |
| 100000014     | Active                 | Home Loan      | 5000      | 34,211            | 0       |                 |
| 100000015     | Active                 | Home Loan      | 1000      | 24,169            | 0       |                 |
| 100000016     | Approved               | Car Loan       | 500       | 3,400             | 0       |                 |
| 100000017     | Pending approval       | Business Loan  | 400       | 2,000             | 0       |                 |
| 100000018     | Approved               | Business Loan  | 500       | 2,000             | 0       |                 |
| 100000019     | Active                 | Festival Loan  | 100       | 1000              | 0       |                 |
| 100000020     | Active                 | Emergency Loan | 100       | 1000              | 100     |                 |

Showing 1-20 of 1,249 Objects

Prev 1 **2** 3 4 5 6 ... 21 22 Next

How to do charges?

Mifos - Individual Lending

♠ https://demo.openmf.org

000

Clients Loans

+