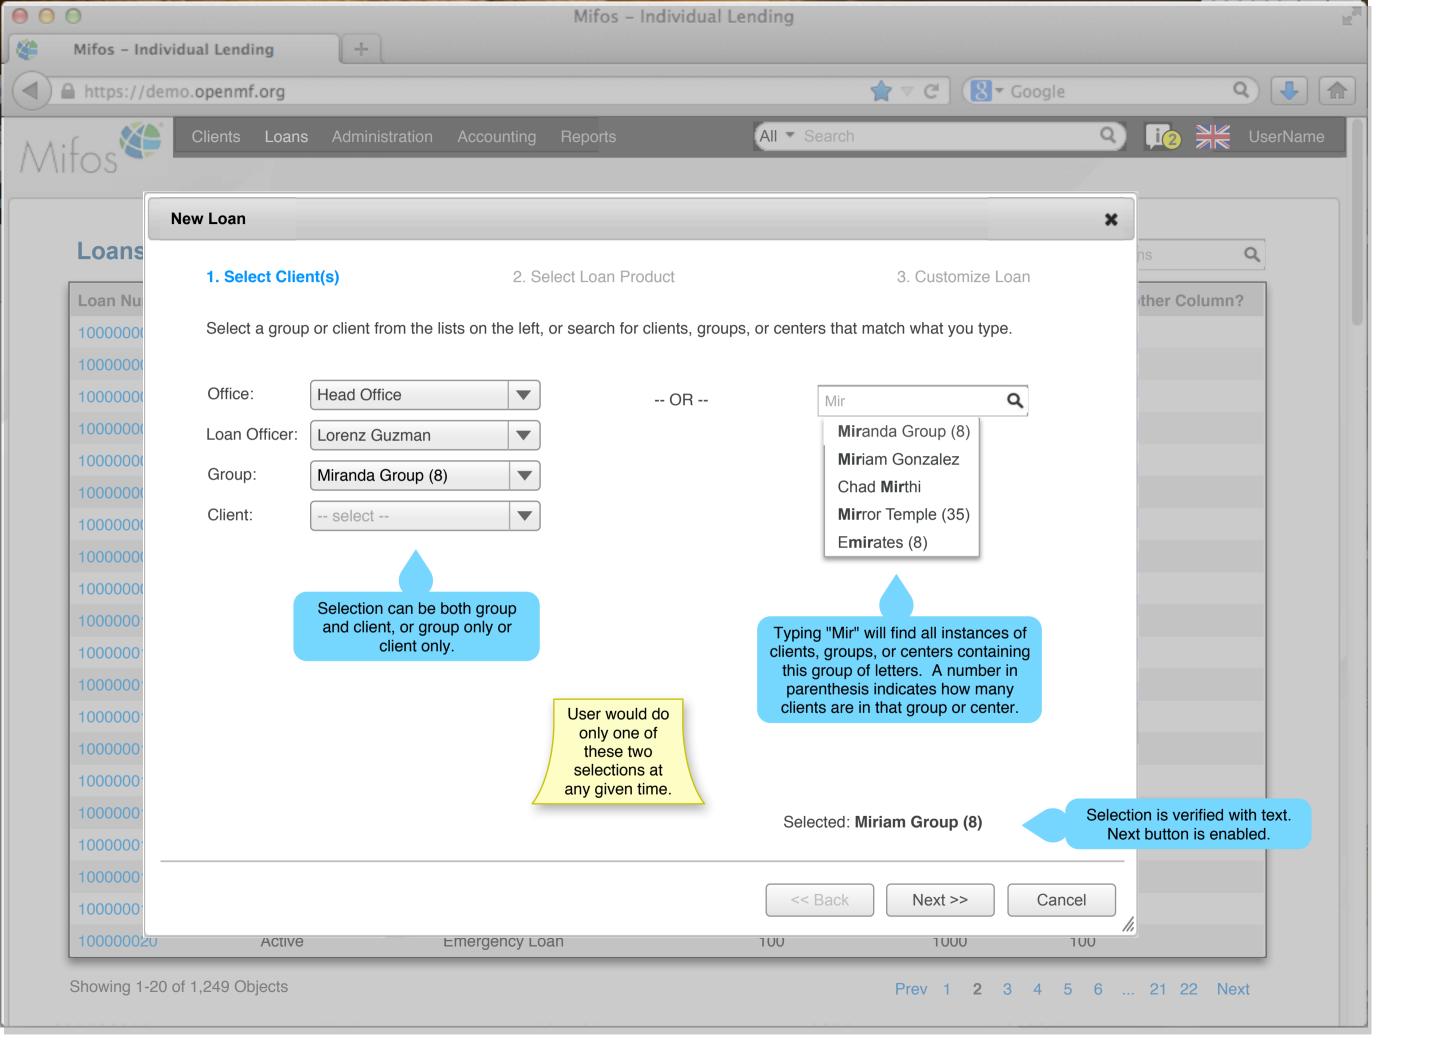

|
| 100000015     | Active                 | Home Loan      | 1000      | 24,169            | 0       |                 |
| 100000016     | Approved               | Car Loan       | 500       | 3,400             | 0       |                 |
| 100000017     | Pending approval       | Business Loan  | 400       | 2,000             | 0       |                 |
| 100000018     | Approved               | Business Loan  | 500       | 2,000             | 0       |                 |
| 100000019     | Active                 | Festival Loan  | 100       | 1000              | 0       |                 |
| 100000020     | Active                 | Emergency Loan | 100       | 1000              | 100     |                 |

Showing 1-20 of 1,249 Objects

Prev 1 **2** 3 4 5 6 ... 21 22 Next



















How to do charges?





Mifos - Individual Lending

♠ https://demo.openmf.org

000

Clients Loans

+

i<sub>2</sub> All - Search UserName Administration Accounting Reports

Loans



Pending

Q

| Loan Number | * | Loan Status            | Loan Product   | Principal | Total Outstanding | Overdue | Another Column? |
|-------------|---|------------------------|----------------|-----------|-------------------|---------|-----------------|
| 10000001    |   | Active                 | Home Loan      | 1000      | 12,110            | 0       |                 |
| 100000002   |   | Wintdrawn by applicant | Home Loan      | 2000      | 5,210             | 0       |                 |
| 100000003   |   | Pending approval       | Home Loan      | 1000      | 32,210            | 0