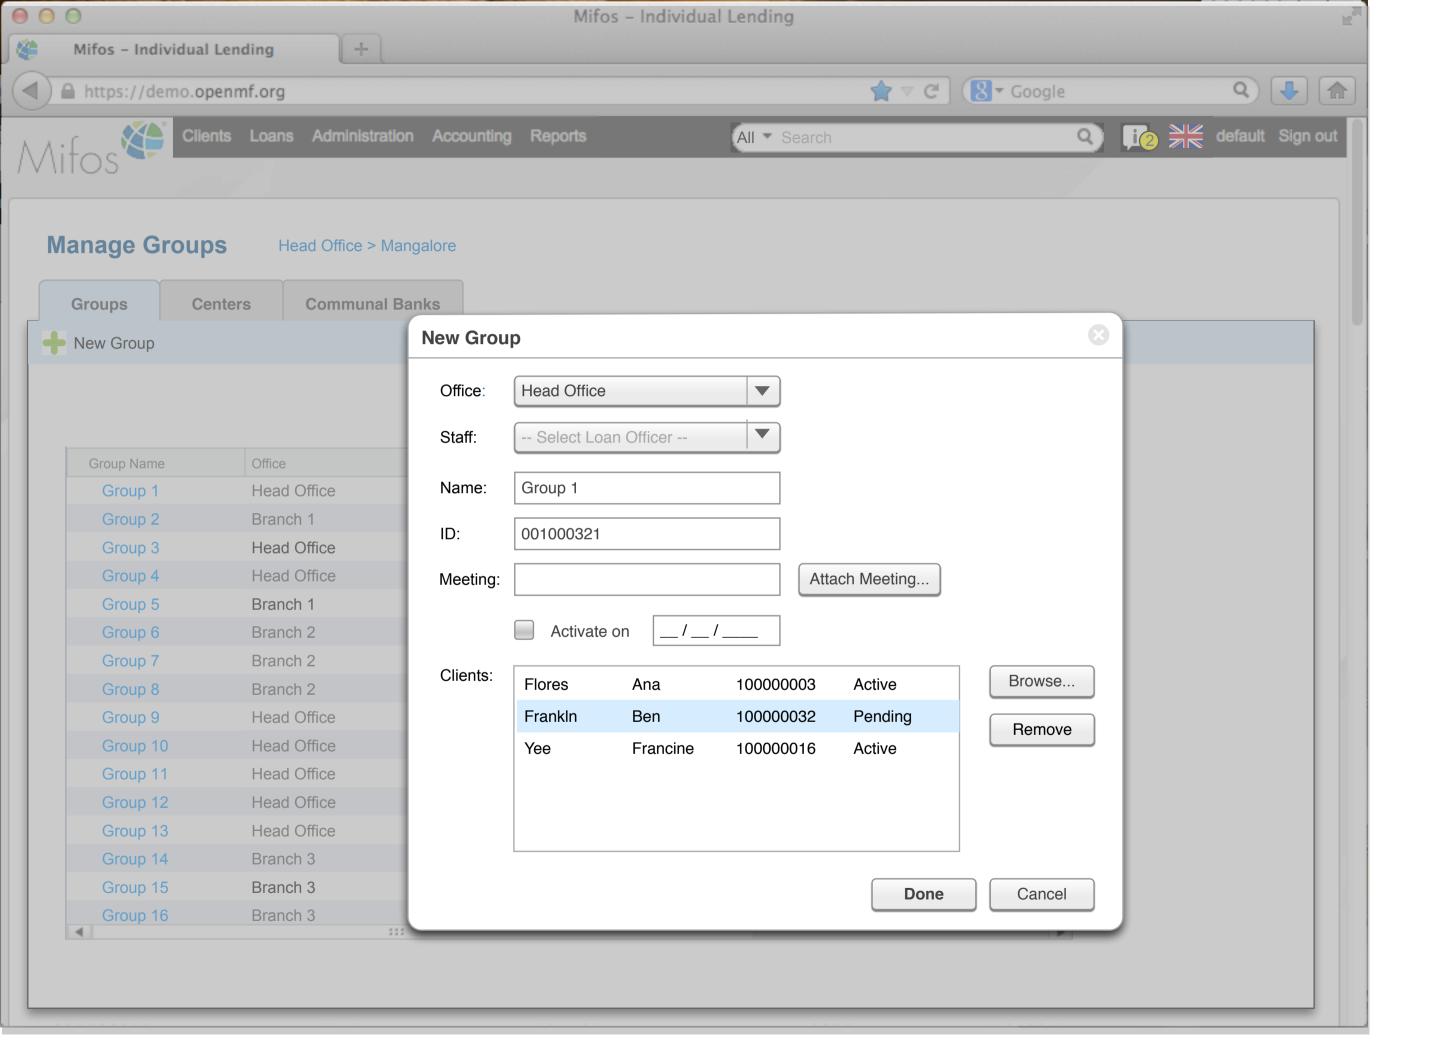

| Home Loan      | 1000      | 24,169            | 0       |                 |
| 100000016   |   | Approved               | Car Loan       | 500       | 3,400             | 0       |                 |
| 100000017   |   | Pending approval       | Business Loan  | 400       | 2,000             | 0       |                 |
| 100000018   |   | Approved               | Business Loan  | 500       | 2,000             | 0       |                 |
| 100000019   |   | Active                 | Festival Loan  | 100       | 1000              | 0       |                 |
| 100000020   |   | Active                 | Emergency Loan | 100       | 1000              | 100     |                 |