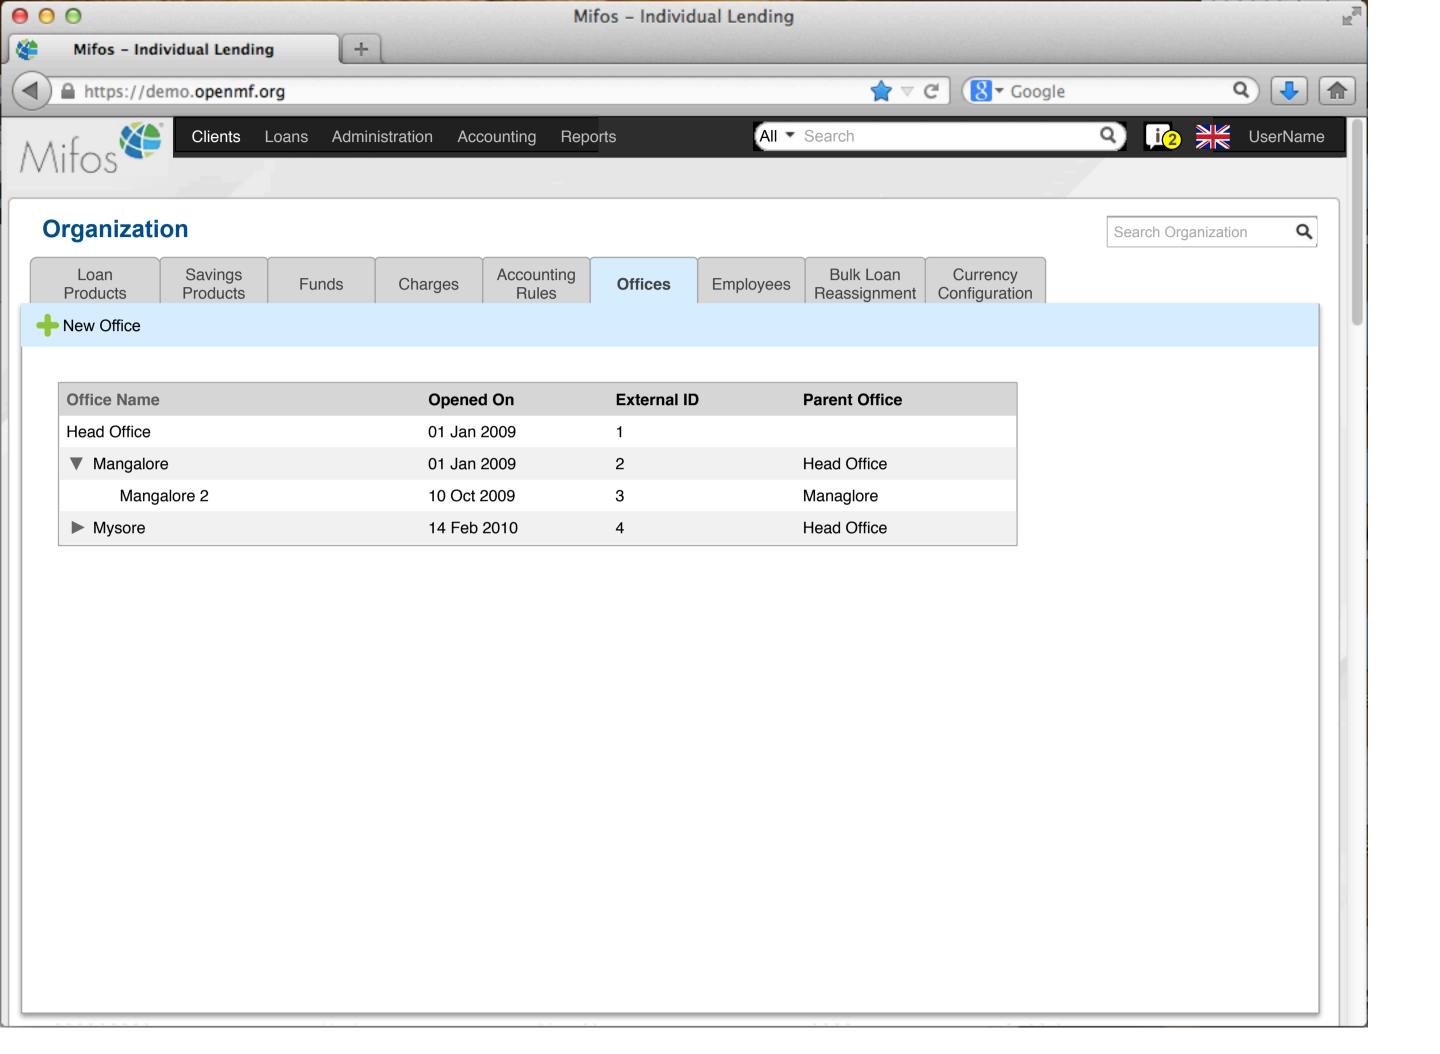

00000015   |   | Active                 | Home Loan      | 1000      | 24,169            | 0       |                 |
| 100000016   |   | Approved               | Car Loan       | 500       | 3,400             | 0       |                 |
| 100000017   |   | Pending approval       | Business Loan  | 400       | 2,000             | 0       |                 |
| 100000018   |   | Approved               | Business Loan  | 500       | 2,000             | 0       |                 |
| 100000019   |   | Active                 | Festival Loan  | 100       | 1000              | 0       |                 |
| 100000020   |   | Active                 | Emergency Loan | 100       | 1000              | 100     |                 |