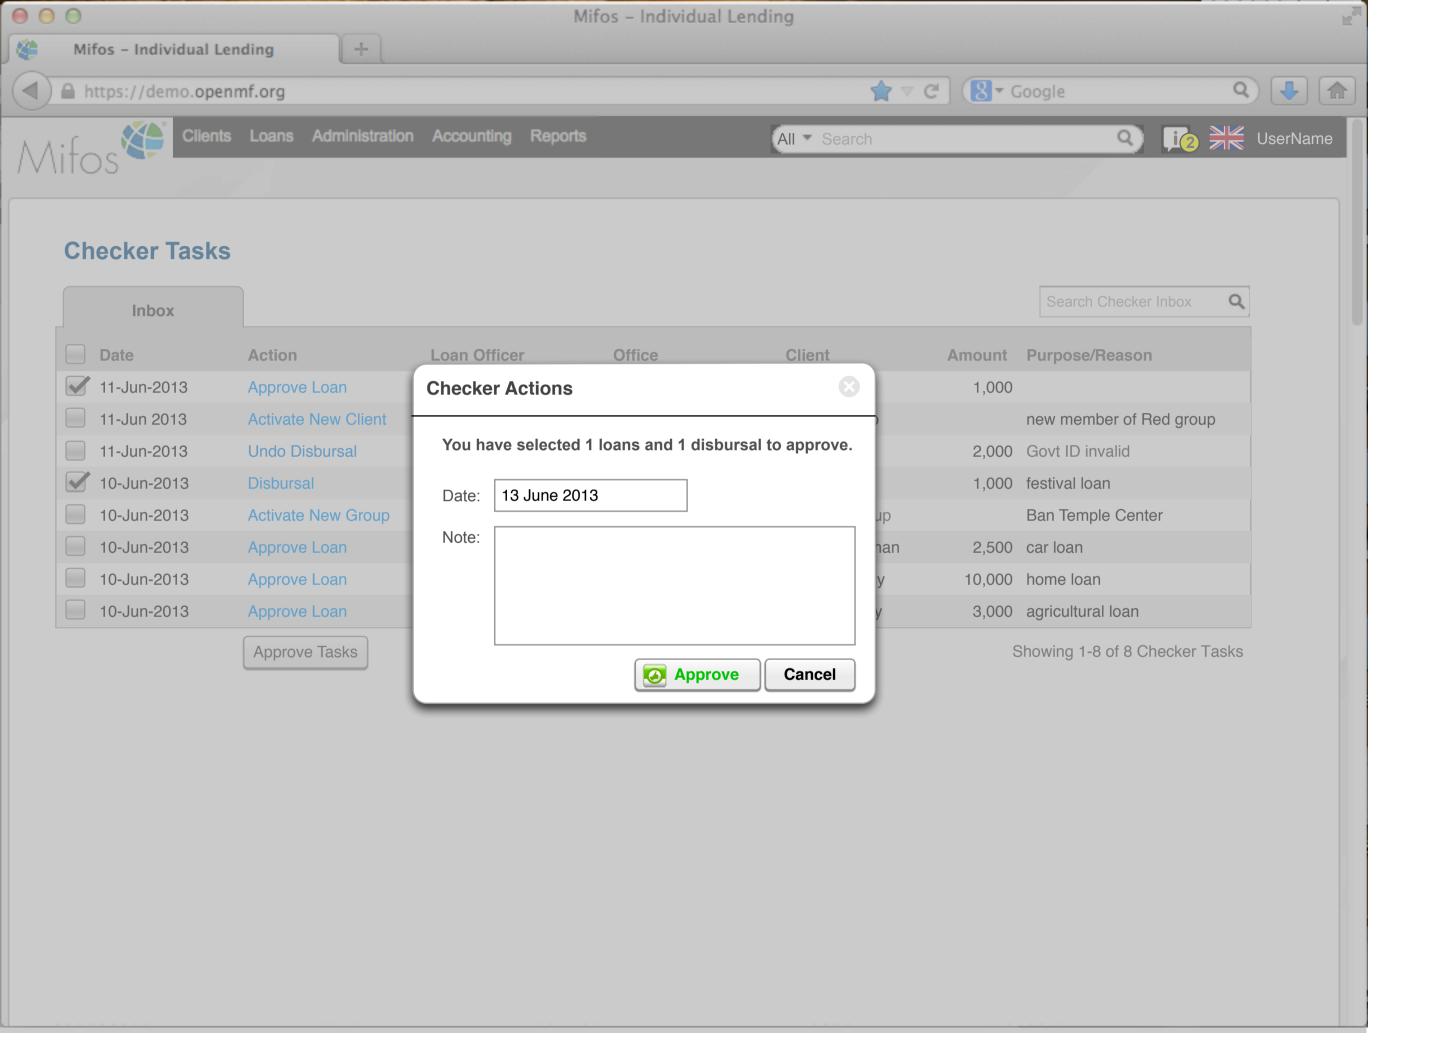

All - Search

Mifos - Individual Lending

https://demo.openmf.org

000

Clients Loans

+

Administration

Accounting

Reports

Search Loans

UserName

Q

| Loan Number ▼ | Loan Status            | Loan Product   | Principal | Total Outstanding | Overdue | Another Column? |
|---------------|------------------------|----------------|-----------|-------------------|---------|-----------------|
| 100000001     | Active                 | Home Loan      | 1000      | 12,110            | 0       |                 |
| 100000002     | Wintdrawn by applicant | Home Loan      | 2000      | 5,210             | 0       |                 |
| 100000003     | Pending approval       | Home Loan      | 1000      | 32,210            | 0       |                 |
| 100000004     | Active                 | Car Loan       | 1500      | 5,213             | 500     |                 |
| 100000005     | Active in Bad Standing | Car Loan       | 1500      | 3,259             | 3,000   |                 |
| 100000006     | Approved               | Emergency Loan | 100       | 1000              | 0       |                 |
| 100000007     | Active                 | Festival Loan  | 100       | 700               | 0       |                 |
| 100000008     | Closed (written off)   | Festival Loan  | 100       | 600               | 600     |                 |
| 100000009     | Active                 | Business Loan  | 500       | 4,540             | 0       |                 |
| 100000010     | Active                 | Business Loan  | 500       | 5,218             | 0       |                 |
| 100000011     | Active                 | Business Loan  | 500       | 3,219             | 0       |                 |
| 100000012     | Pending Approval       | Business Loan  | 1000      | 3,500             | 0       |                 |
| 100000013     | Active                 | Business Loan  | 500       | 4,211             | 0       |                 |
| 100000014     | Active                 | Home Loan      | 5000      | 34,211            | 0       |                 |
| 100000015     | Active                 | Home Loan      | 1000      | 24,169            | 0       |                 |
| 100000016     | Approved               | Car Loan       | 500       | 3,400             | 0       |                 |
| 100000017     | Pending approval       | Business Loan  | 400       | 2,000             | 0       |                 |
| 100000018     | Approved               | Business Loan  | 500       | 2,000             | 0       |                 |
| 100000019     | Active                 | Festival Loan  | 100       | 1000              | 0       |                 |
| 100000020     | Active                 | Emergency Loan | 100       | 1000              | 100     |                 |