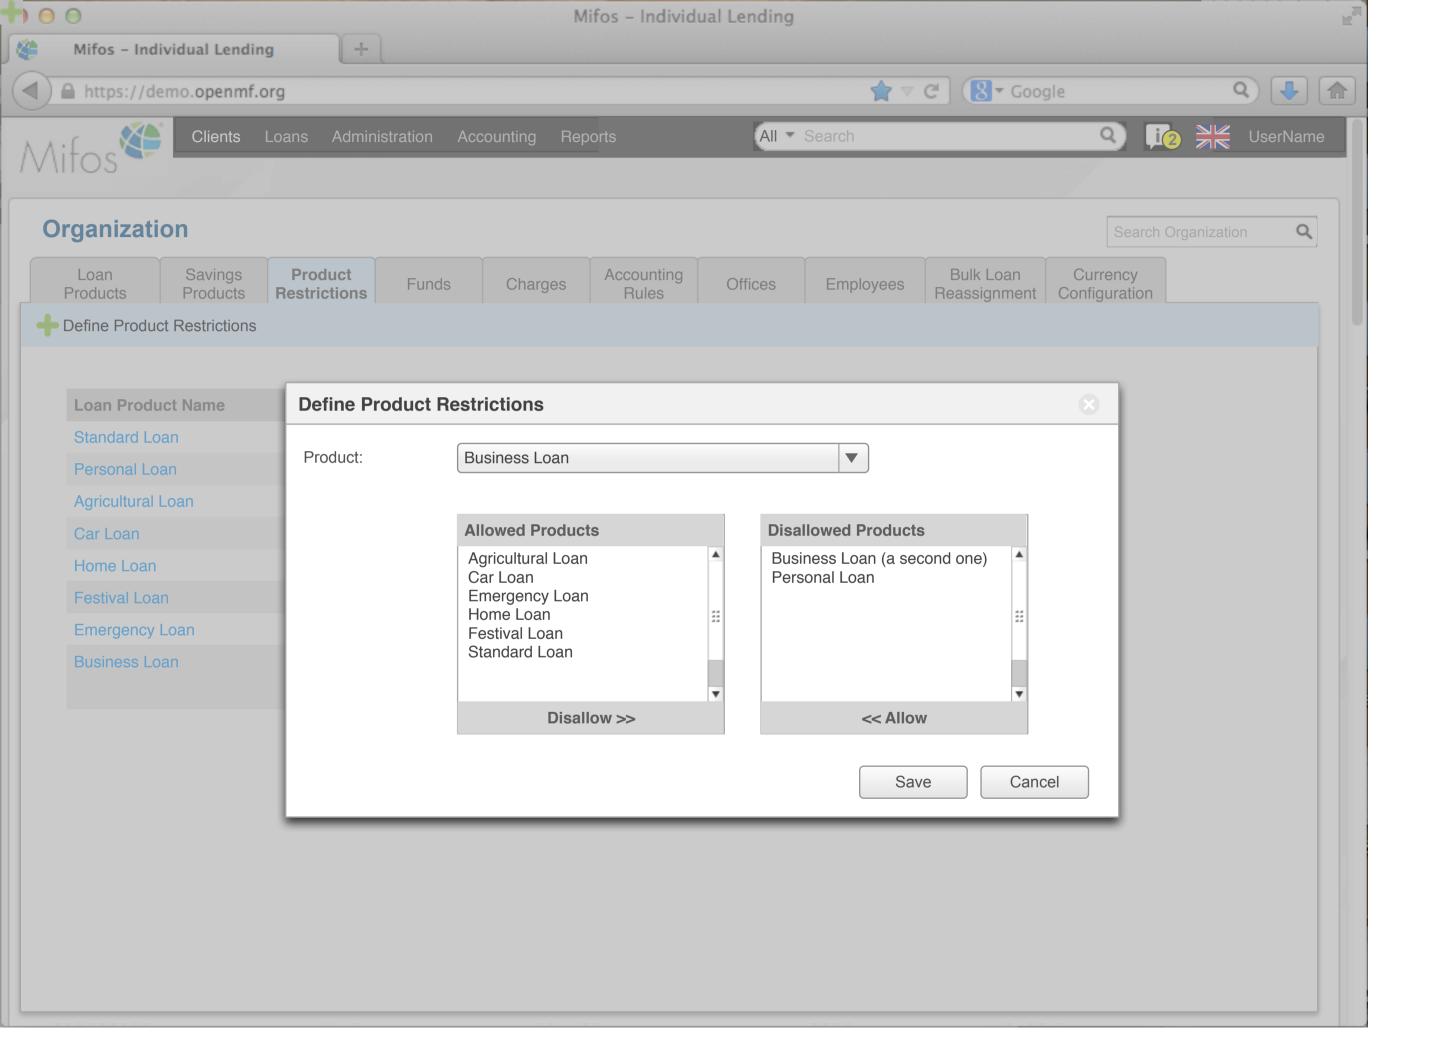

|
| 100000015   |   | Active                 | Home Loan      | 1000      | 24,169            | 0       |                 |
| 100000016   |   | Approved               | Car Loan       | 500       | 3,400             | 0       |                 |
| 100000017   |   | Pending approval       | Business Loan  | 400       | 2,000             | 0       |                 |
| 100000018   |   | Approved               | Business Loan  | 500       | 2,000             | 0       |                 |
| 100000019   |   | Active                 | Festival Loan  | 100       | 1000              | 0       |                 |
| 100000020   |   | Active                 | Emergency Loan | 100       | 1000              | 100     |                 |