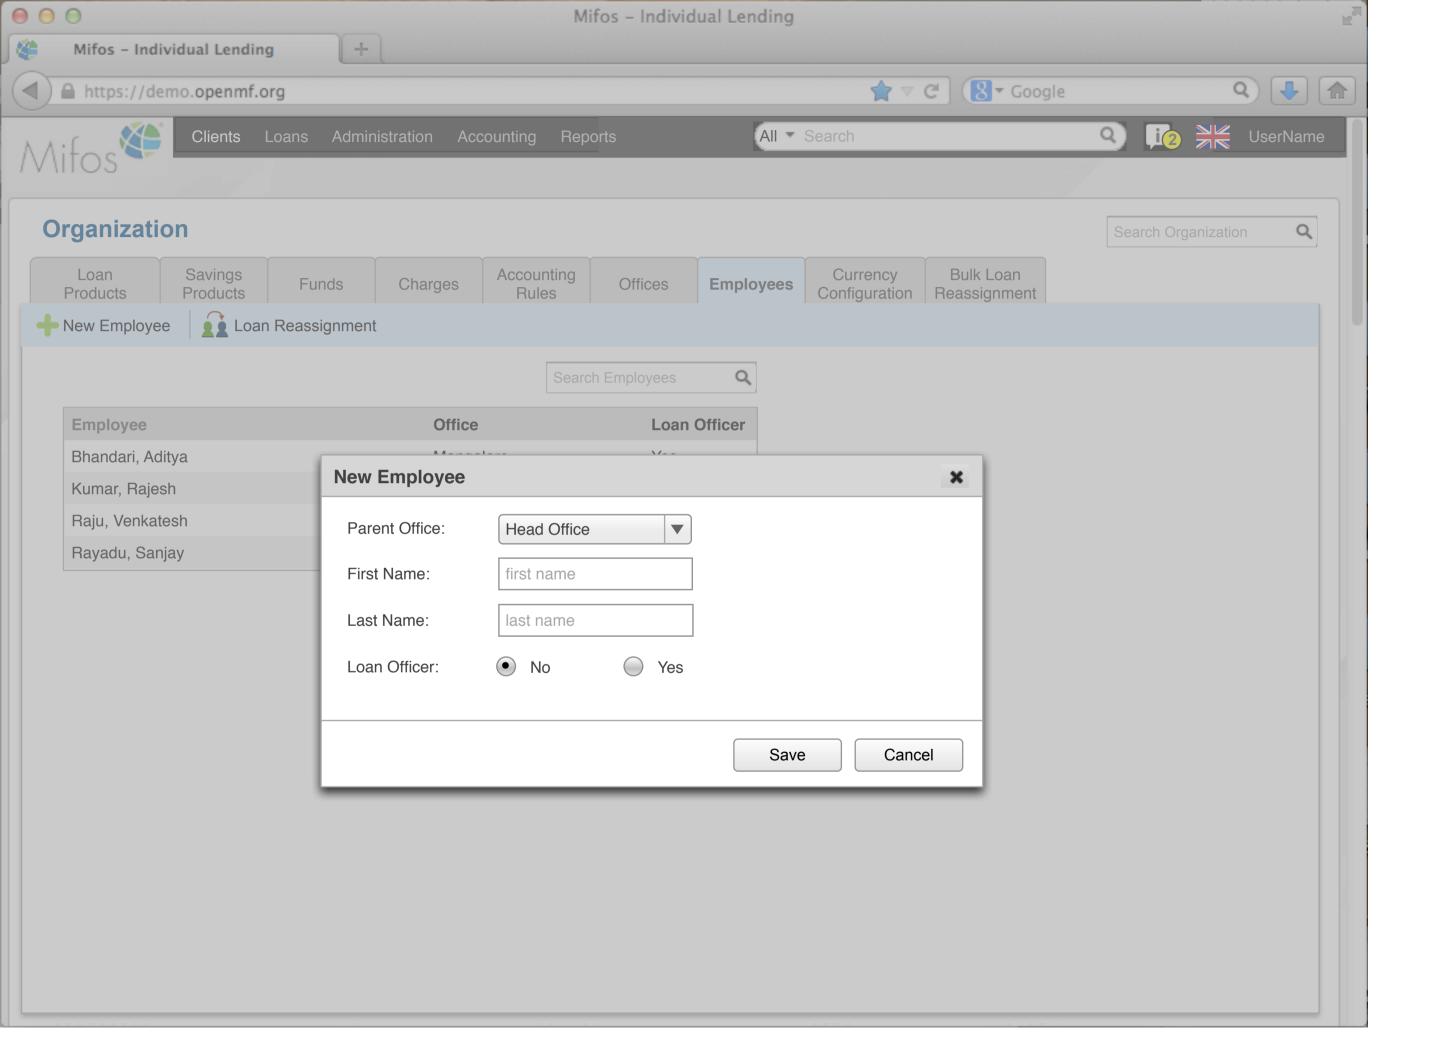

15   |   | Active                 | Home Loan      | 1000      | 24,169            | 0       |                 |
| 100000016   |   | Approved               | Car Loan       | 500       | 3,400             | 0       |                 |
| 100000017   |   | Pending approval       | Business Loan  | 400       | 2,000             | 0       |                 |
| 100000018   |   | Approved               | Business Loan  | 500       | 2,000             | 0       |                 |
| 100000019   |   | Active                 | Festival Loan  | 100       | 1000              | 0       |                 |
| 100000020   |   | Active                 | Emergency Loan | 100       | 1000              | 100     |                 |