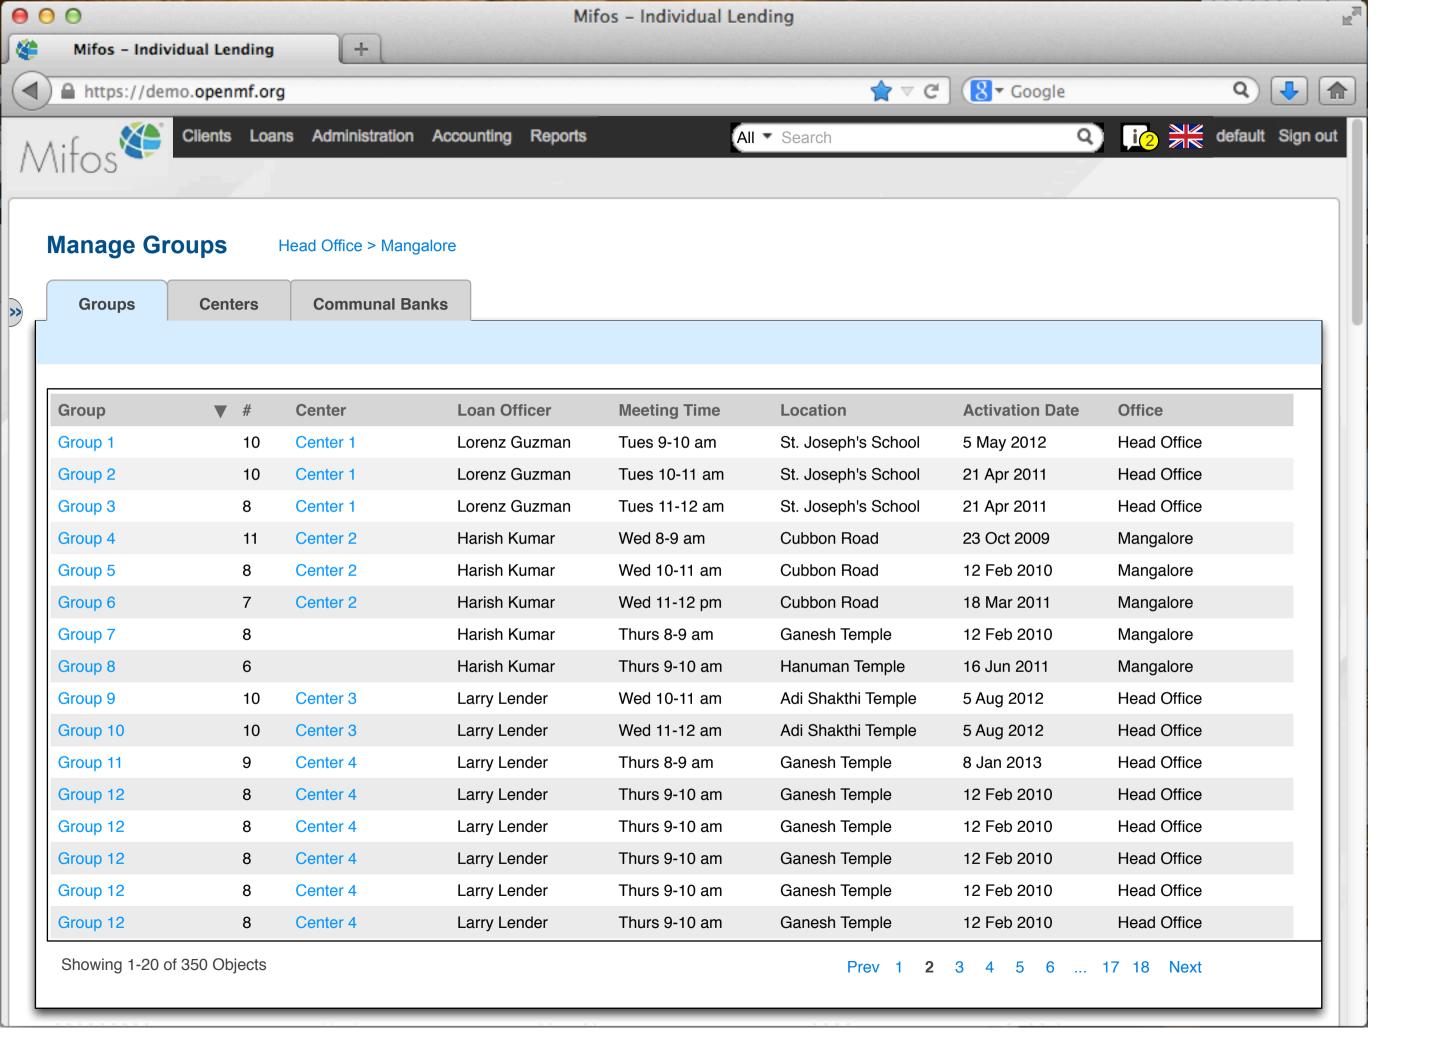

All - Search

Mifos - Individual Lending

https://demo.openmf.org

000

Clients Loans

+

Administration

Accounting

Reports

Search Loans

UserName

Q

| Loan Number ▼ | Loan Status            | Loan Product   | Principal | Total Outstanding | Overdue | Another Column? |
|---------------|------------------------|----------------|-----------|-------------------|---------|-----------------|
| 100000001     | Active                 | Home Loan      | 1000      | 12,110            | 0       |                 |
| 100000002     | Wintdrawn by applicant | Home Loan      | 2000      | 5,210             | 0       |                 |
| 100000003     | Pending approval       | Home Loan      | 1000      | 32,210            | 0       |                 |
| 100000004     | Active                 | Car Loan       | 1500      | 5,213             | 500     |                 |
| 100000005     | Active in Bad Standing | Car Loan       | 1500      | 3,259             | 3,000   |                 |
| 100000006     | Approved               | Emergency Loan | 100       | 1000              | 0       |                 |
| 100000007     | Active                 | Festival Loan  | 100       | 700               | 0       |                 |
| 100000008     | Closed (written off)   | Festival Loan  | 100       | 600               | 600     |                 |
| 100000009     | Active                 | Business Loan  | 500       | 4,540             | 0       |                 |
| 100000010     | Active                 | Business Loan  | 500       | 5,218             | 0       |                 |
| 100000011     | Active                 | Business Loan  | 500       | 3,219             | 0       |                 |
| 100000012     | Pending Approval       | Business Loan  | 1000      | 3,500             | 0       |                 |
| 100000013     | Active                 | Business Loan  | 500       | 4,211             | 0       |                 |
| 100000014     | Active                 | Home Loan      | 5000      | 34,211            | 0       |                 |
| 100000015     | Active                 | Home Loan      | 1000      | 24,169            | 0       |                 |
| 100000016     | Approved               | Car Loan       | 500       | 3,400             | 0       |                 |
| 100000017     | Pending approval       | Business Loan  | 400       | 2,000             | 0       |                 |
| 100000018     | Approved               | Business Loan  | 500       | 2,000             | 0       |                 |
| 100000019     | Active                 | Festival Loan  | 100       | 1000              | 0       |                 |
| 100000020     | Active                 | Emergency Loan | 100       | 1000              | 100     |                 |

Showing 1-20 of 1,249 Objects

Prev 1 **2** 3 4 5 6 ... 21 22 Next

How to do charges?

Mifos - Individual Lending

♠ https://demo.openmf.org

000

Clients Loans

+