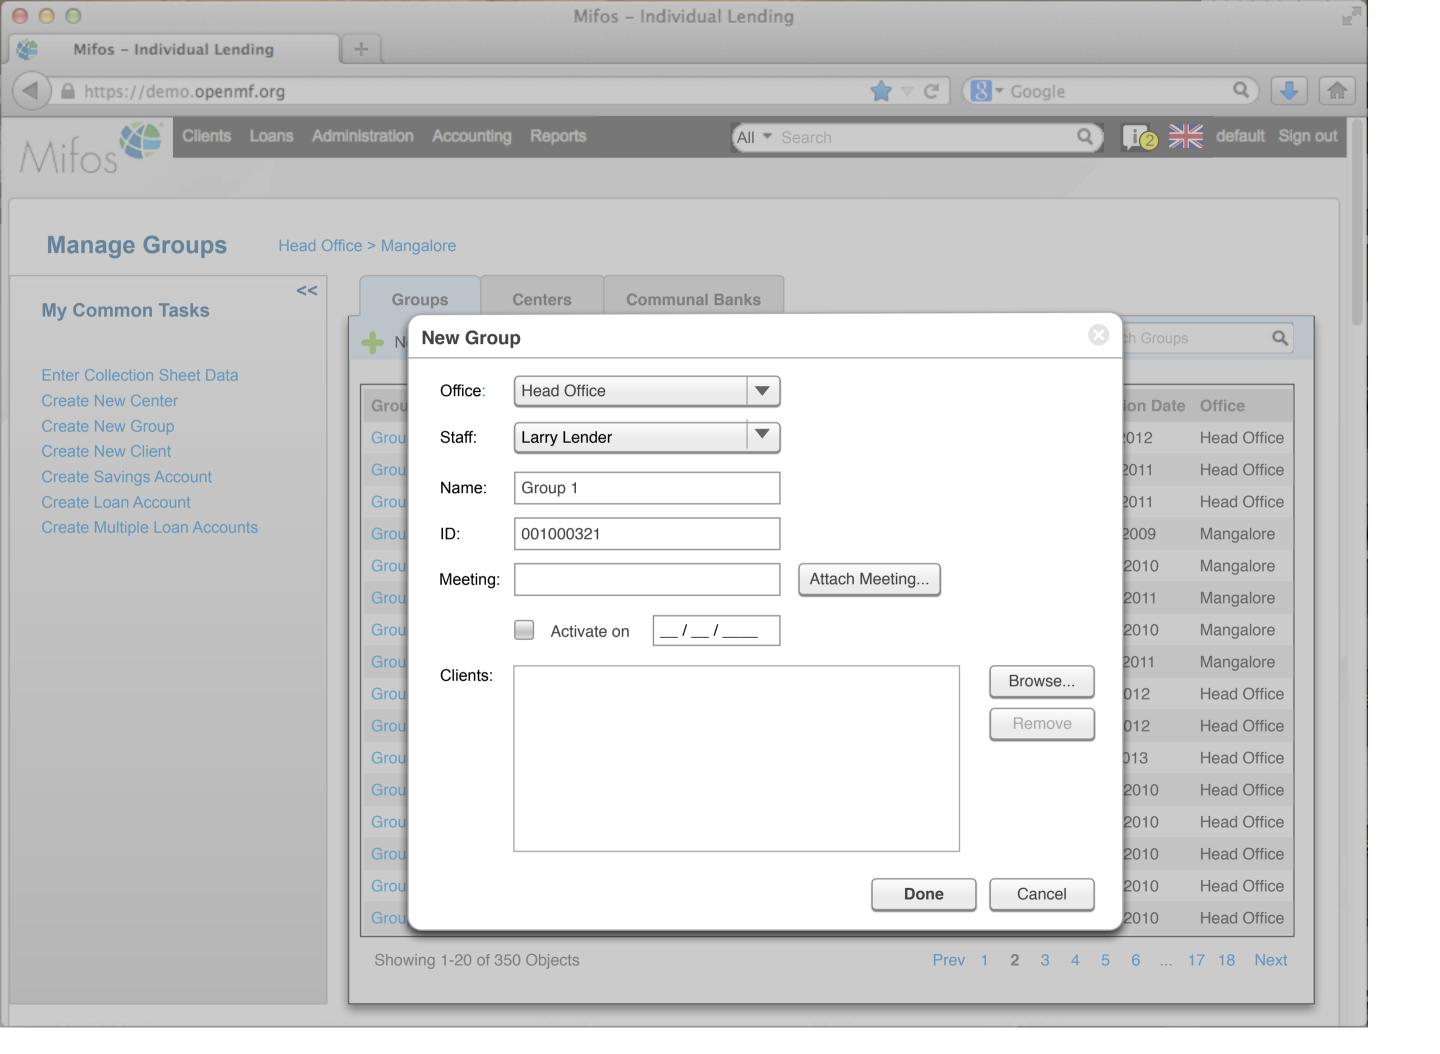

All - Search

Mifos - Individual Lending

https://demo.openmf.org

000

Clients Loans

+

Administration

Accounting

Reports

Search Loans

UserName

Q

| Loan Number ▼ | Loan Status            | Loan Product   | Principal | Total Outstanding | Overdue | Another Column? |
|---------------|------------------------|----------------|-----------|-------------------|---------|-----------------|
| 100000001     | Active                 | Home Loan      | 1000      | 12,110            | 0       |                 |
| 100000002     | Wintdrawn by applicant | Home Loan      | 2000      | 5,210             | 0       |                 |
| 100000003     | Pending approval       | Home Loan      | 1000      | 32,210            | 0       |                 |
| 100000004     | Active                 | Car Loan       | 1500      | 5,213             | 500     |                 |
| 100000005     | Active in Bad Standing | Car Loan       | 1500      | 3,259             | 3,000   |                 |
| 100000006     | Approved               | Emergency Loan | 100       | 1000              | 0       |                 |
| 100000007     | Active                 | Festival Loan  | 100       | 700               | 0       |                 |
| 100000008     | Closed (written off)   | Festival Loan  | 100       | 600               | 600     |                 |
| 100000009     | Active                 | Business Loan  | 500       | 4,540             | 0       |                 |
| 100000010     | Active                 | Business Loan  | 500       | 5,218             | 0       |                 |
| 100000011     | Active                 | Business Loan  | 500       | 3,219             | 0       |                 |
| 100000012     | Pending Approval       | Business Loan  | 1000      | 3,500             | 0       |                 |
| 100000013     | Active                 | Business Loan  | 500       | 4,211             | 0       |                 |
| 100000014     | Active                 | Home Loan      | 5000      | 34,211            | 0       |                 |
| 100000015     | Active                 | Home Loan      | 1000      | 24,169            | 0       |                 |
| 100000016     | Approved               | Car Loan       | 500       | 3,400             | 0       |                 |
| 100000017     | Pending approval       | Business Loan  | 400       | 2,000             | 0       |                 |
| 100000018     | Approved               | Business Loan  | 500       | 2,000             | 0       |                 |
| 100000019     | Active                 | Festival Loan  | 100       | 1000              | 0       |                 |
| 100000020     | Active                 | Emergency Loan | 100       | 1000              | 100     |                 |

Showing 1-20 of 1,249 Objects

Prev 1 **2** 3 4 5 6 ... 21 22 Next

How to do charges?

Mifos - Individual Lending

♠ https://demo.openmf.org

000

Clients Loans

+