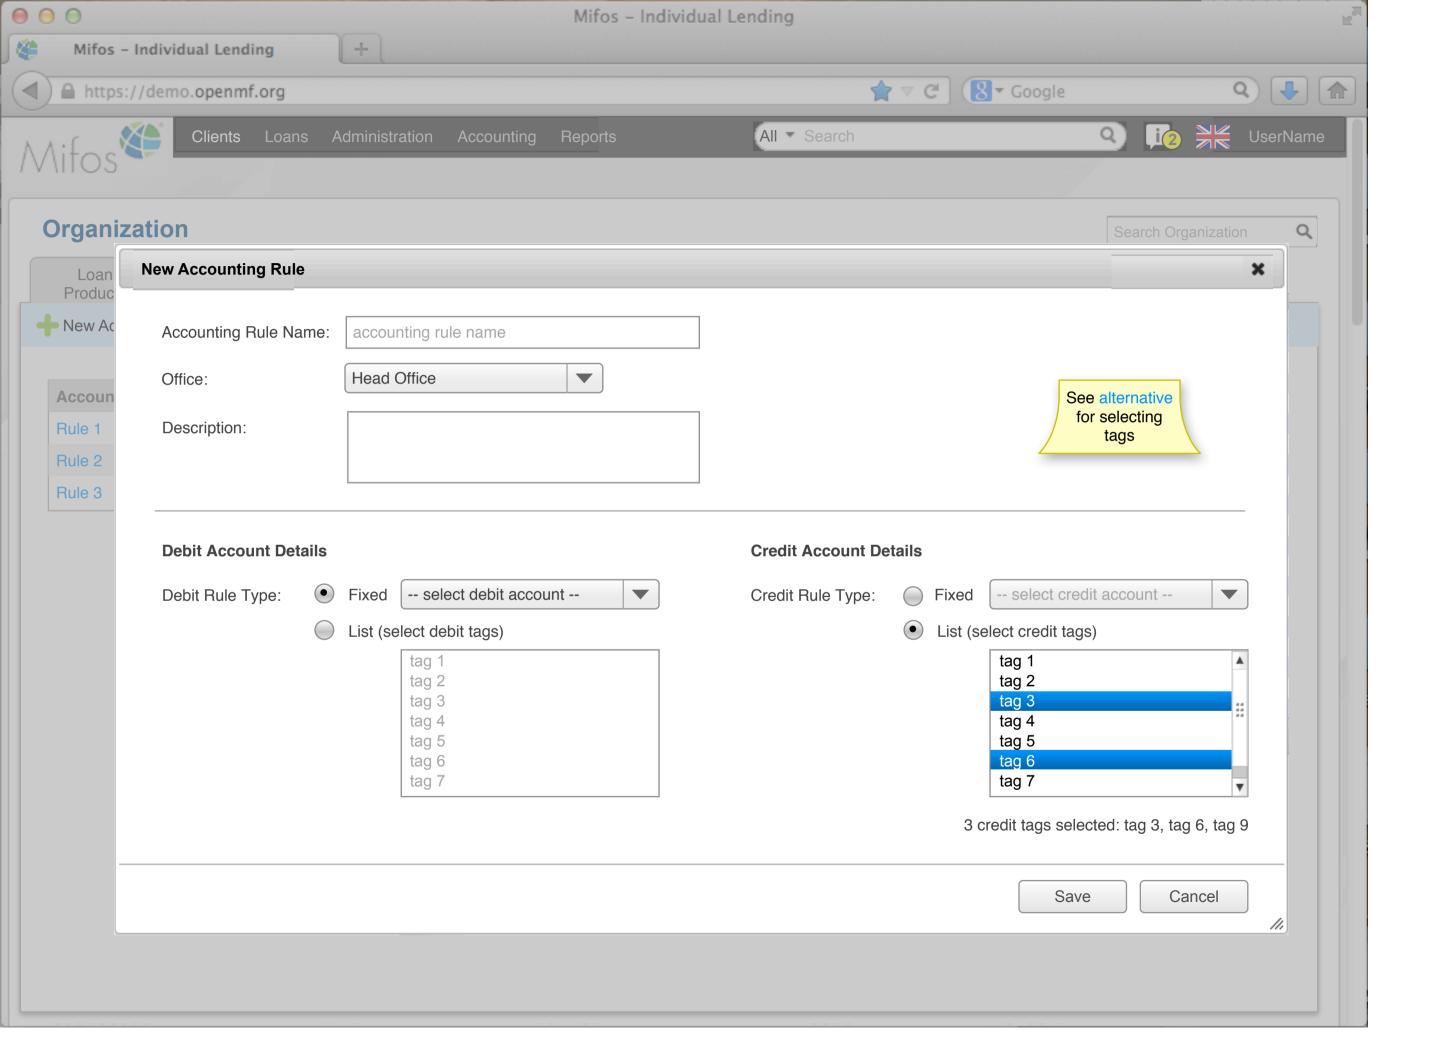

|
| 100000015   |   | Active                 | Home Loan      | 1000      | 24,169            | 0       |                 |
| 100000016   |   | Approved               | Car Loan       | 500       | 3,400             | 0       |                 |
| 100000017   |   | Pending approval       | Business Loan  | 400       | 2,000             | 0       |                 |
| 100000018   |   | Approved               | Business Loan  | 500       | 2,000             | 0       |                 |
| 100000019   |   | Active                 | Festival Loan  | 100       | 1000              | 0       |                 |
| 100000020   |   | Active                 | Emergency Loan | 100       | 1000              | 100     |                 |