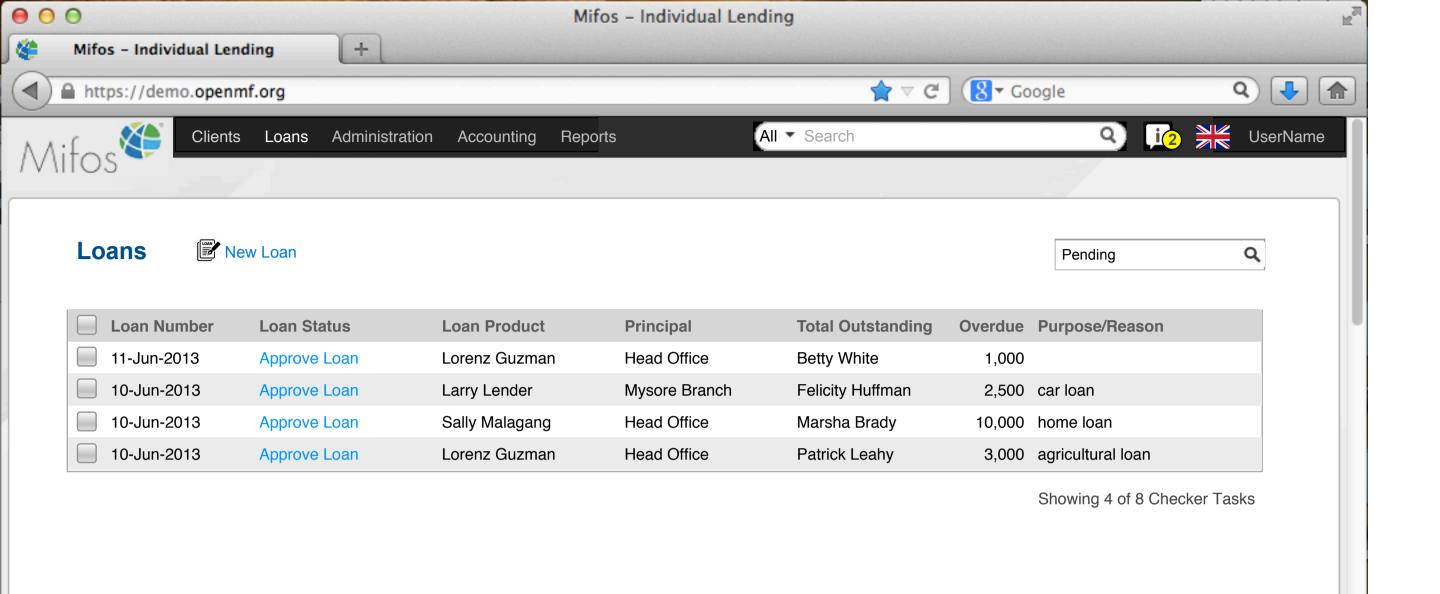

Reports

Search Loans

UserName

Q

| Loan Number ▼ | Loan Status            | Loan Product   | Principal | Total Outstanding | Overdue | Another Column? |
|---------------|------------------------|----------------|-----------|-------------------|---------|-----------------|
| 100000001     | Active                 | Home Loan      | 1000      | 12,110            | 0       |                 |
| 100000002     | Wintdrawn by applicant | Home Loan      | 2000      | 5,210             | 0       |                 |
| 100000003     | Pending approval       | Home Loan      | 1000      | 32,210            | 0       |                 |
| 100000004     | Active                 | Car Loan       | 1500      | 5,213             | 500     |                 |
| 100000005     | Active in Bad Standing | Car Loan       | 1500      | 3,259             | 3,000   |                 |
| 100000006     | Approved               | Emergency Loan | 100       | 1000              | 0       |                 |
| 100000007     | Active                 | Festival Loan  | 100       | 700               | 0       |                 |
| 100000008     | Closed (written off)   | Festival Loan  | 100       | 600               | 600     |                 |
| 100000009     | Active                 | Business Loan  | 500       | 4,540             | 0       |                 |
| 100000010     | Active                 | Business Loan  | 500       | 5,218             | 0       |                 |
| 100000011     | Active                 | Business Loan  | 500       | 3,219             | 0       |                 |
| 100000012     | Pending Approval       | Business Loan  | 1000      | 3,500             | 0       |                 |
| 100000013     | Active                 | Business Loan  | 500       | 4,211             | 0       |                 |
| 100000014     | Active                 | Home Loan      | 5000      | 34,211            | 0       |                 |
| 100000015     | Active                 | Home Loan      | 1000      | 24,169            | 0       |                 |
| 100000016     | Approved               | Car Loan       | 500       | 3,400             | 0       |                 |
| 100000017     | Pending approval       | Business Loan  | 400       | 2,000             | 0       |                 |
| 100000018     | Approved               | Business Loan  | 500       | 2,000             | 0       |                 |
| 100000019     | Active                 | Festival Loan  | 100       | 1000              | 0       |                 |
| 100000020     | Active                 | Emergency Loan | 100       | 1000              | 100     |                 |

Showing 1-20 of 1,249 Objects

Prev 1 **2** 3 4 5 6 ... 21 22 Next

How to do charges?

Mifos - Individual Lending

♠ https://demo.openmf.org

000

Clients Loans

+

i<sub>2</sub> All - Search UserName Administration Accounting Reports

Loans

Pending

Q

| Loan Number | * | Loan Status            | Loan Product   | Principal | Total Outstanding | Overdue | Another Column? |
|-------------|---|------------------------|----------------|-----------|-------------------|---------|-----------------|
| 10000001    |   | Active                 | Home Loan      | 1000      | 12,110            | 0       |                 |
| 100000002   |   | Wintdrawn by applicant | Home Loan      | 2000      | 5,210             | 0       |                 |
| 100000003   |   | Pending approval       | Home Loan      | 1000      | 32,210            | 0       |                 |
| 100000004   |   | Active                 | Car Loan       | 1500      | 5,213             | 500     |                 |
| 100000005   |   | Active in Bad Standing | Car Loan       | 1500      | 3,259             | 3,000   |                 |
| 100000006   |   | Approved               | Emergency Loan | 100       | 1000              | 0       |                 |
| 10000007    |   | Active                 | Festival Loan  | 100       | 700               | 0       |                 |
| 100000008   |   | Closed (written off)   | Festival Loan  | 100       | 600               | 600     |                 |
| 100000009   |   | Active                 | Business Loan  | 500       | 4,540             | 0       |                 |
| 100000010   |   | Active                 | Business Loan  | 500       | 5,218             | 0       |                 |
| 100000011   |   | Active                 | Business Loan  | 500       | 3,219             | 0       |                 |
| 100000012   |   | Pending Approval       | Business Loan  | 1000      | 3,500             | 0       |                 |
| 100000013   |   | Active                 | Business Loan  | 500       | 4,211             | 0       |                 |
| 100000014   |   | Active                 | Home Loan      | 5000      | 34,211            | 0       |                 |
| 100000015   |   | Active                 | Home Loan      | 1000      | 24,169            | 0       |                 |
| 100000016   |   | Approved               | Car Loan       | 500       | 3,400             | 0       |                 |
| 100000017   |   | Pending approval       | Business Loan  | 400       | 2,000             | 0       |                 |
| 100000018   |   | Approved               | Business Loan  | 500       | 2,000             | 0       |                 |
| 100000019   |   | Active                 | Festival Loan  | 100       | 1000              | 0       |                 |
| 100000020   |   | Active                 | Emergency Loan | 100       | 1000              | 100     |                 |