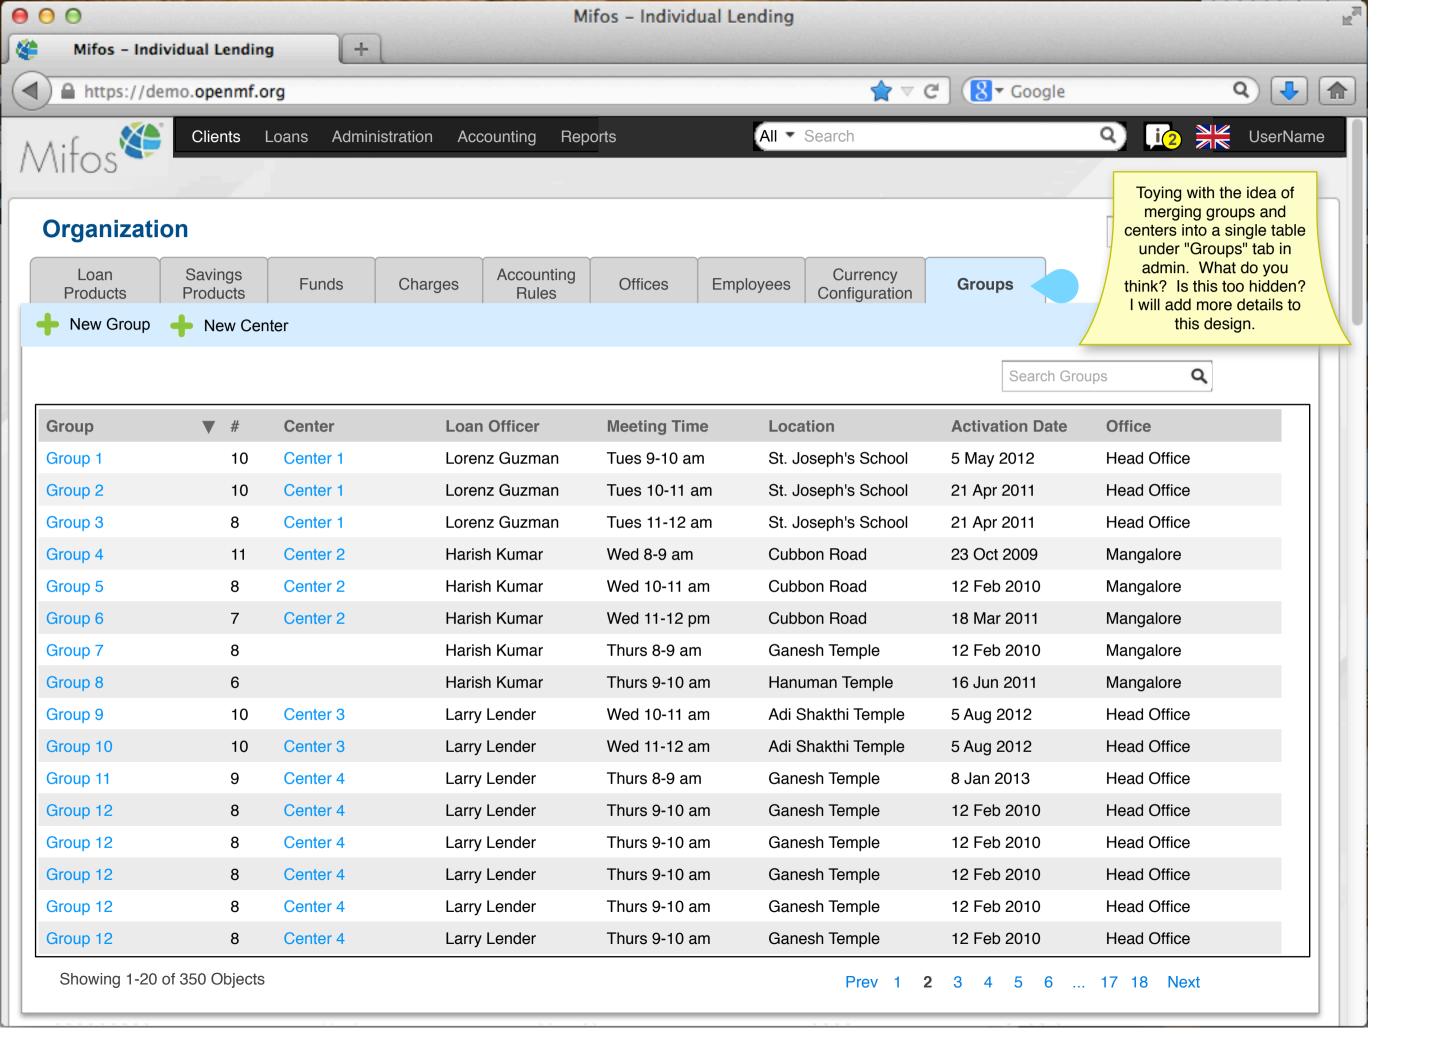

Active                 | Home Loan      | 1000      | 24,169            | 0       |                 |
| 100000016   |   | Approved               | Car Loan       | 500       | 3,400             | 0       |                 |
| 100000017   |   | Pending approval       | Business Loan  | 400       | 2,000             | 0       |                 |
| 100000018   |   | Approved               | Business Loan  | 500       | 2,000             | 0       |                 |
| 100000019   |   | Active                 | Festival Loan  | 100       | 1000              | 0       |                 |
| 100000020   |   | Active                 | Emergency Loan | 100       | 1000              | 100     |                 |