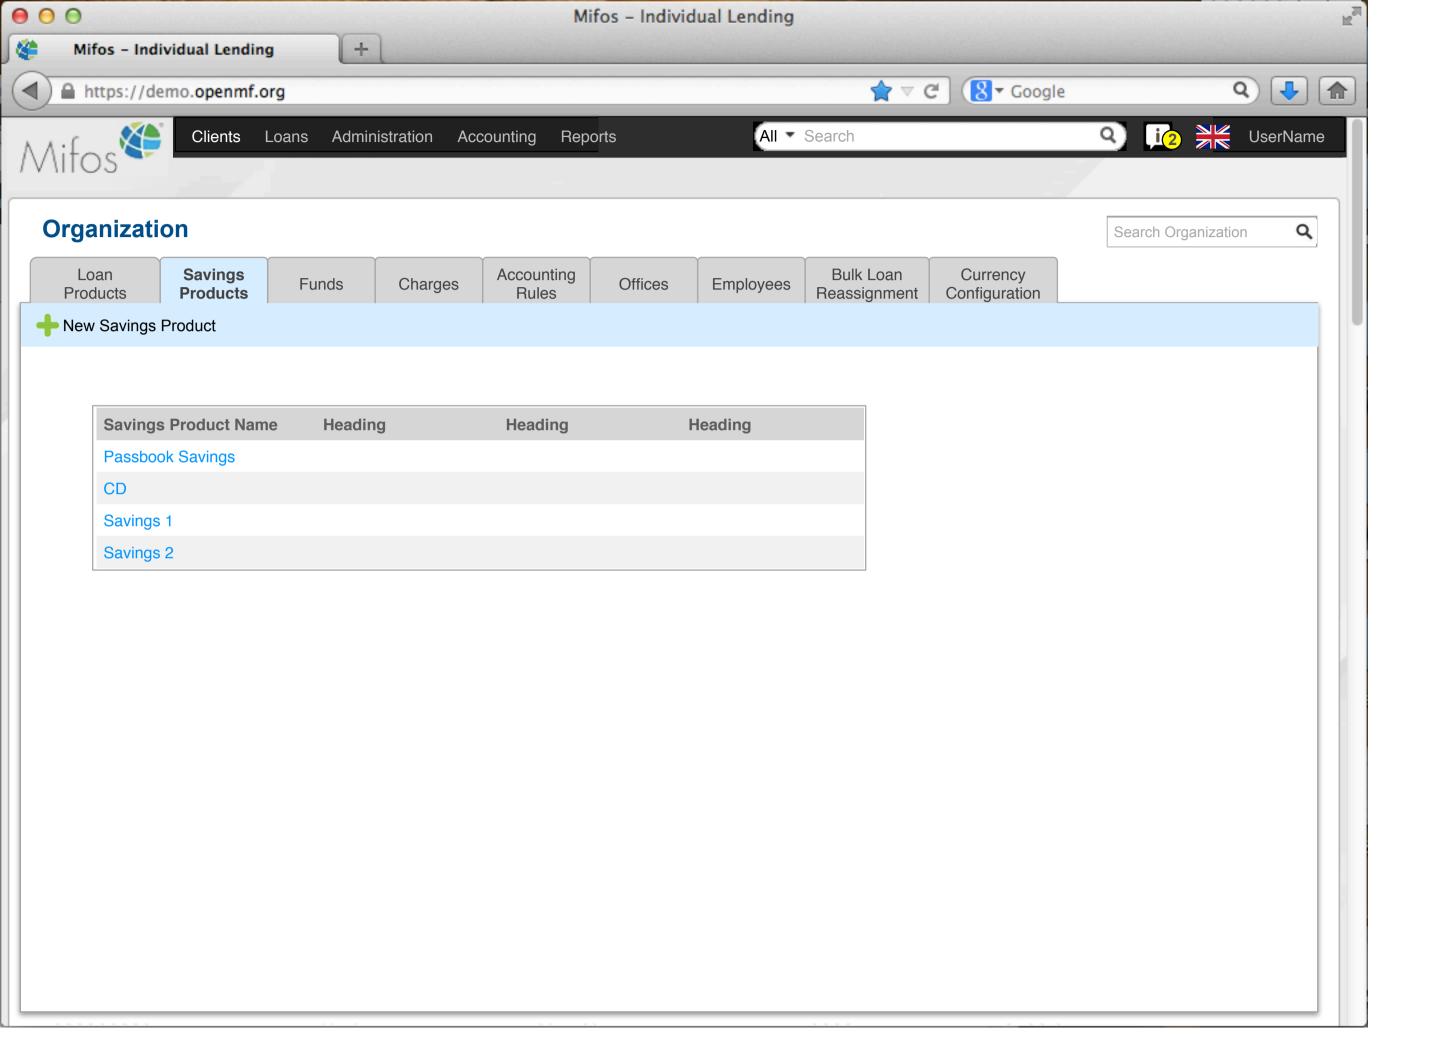

|                 |
| 100000015   |   | Active                 | Home Loan      | 1000      | 24,169            | 0       |                 |
| 100000016   |   | Approved               | Car Loan       | 500       | 3,400             | 0       |                 |
| 100000017   |   | Pending approval       | Business Loan  | 400       | 2,000             | 0       |                 |
| 100000018   |   | Approved               | Business Loan  | 500       | 2,000             | 0       |                 |
| 100000019   |   | Active                 | Festival Loan  | 100       | 1000              | 0       |                 |
| 100000020   |   | Active                 | Emergency Loan | 100       | 1000              | 100     |                 |