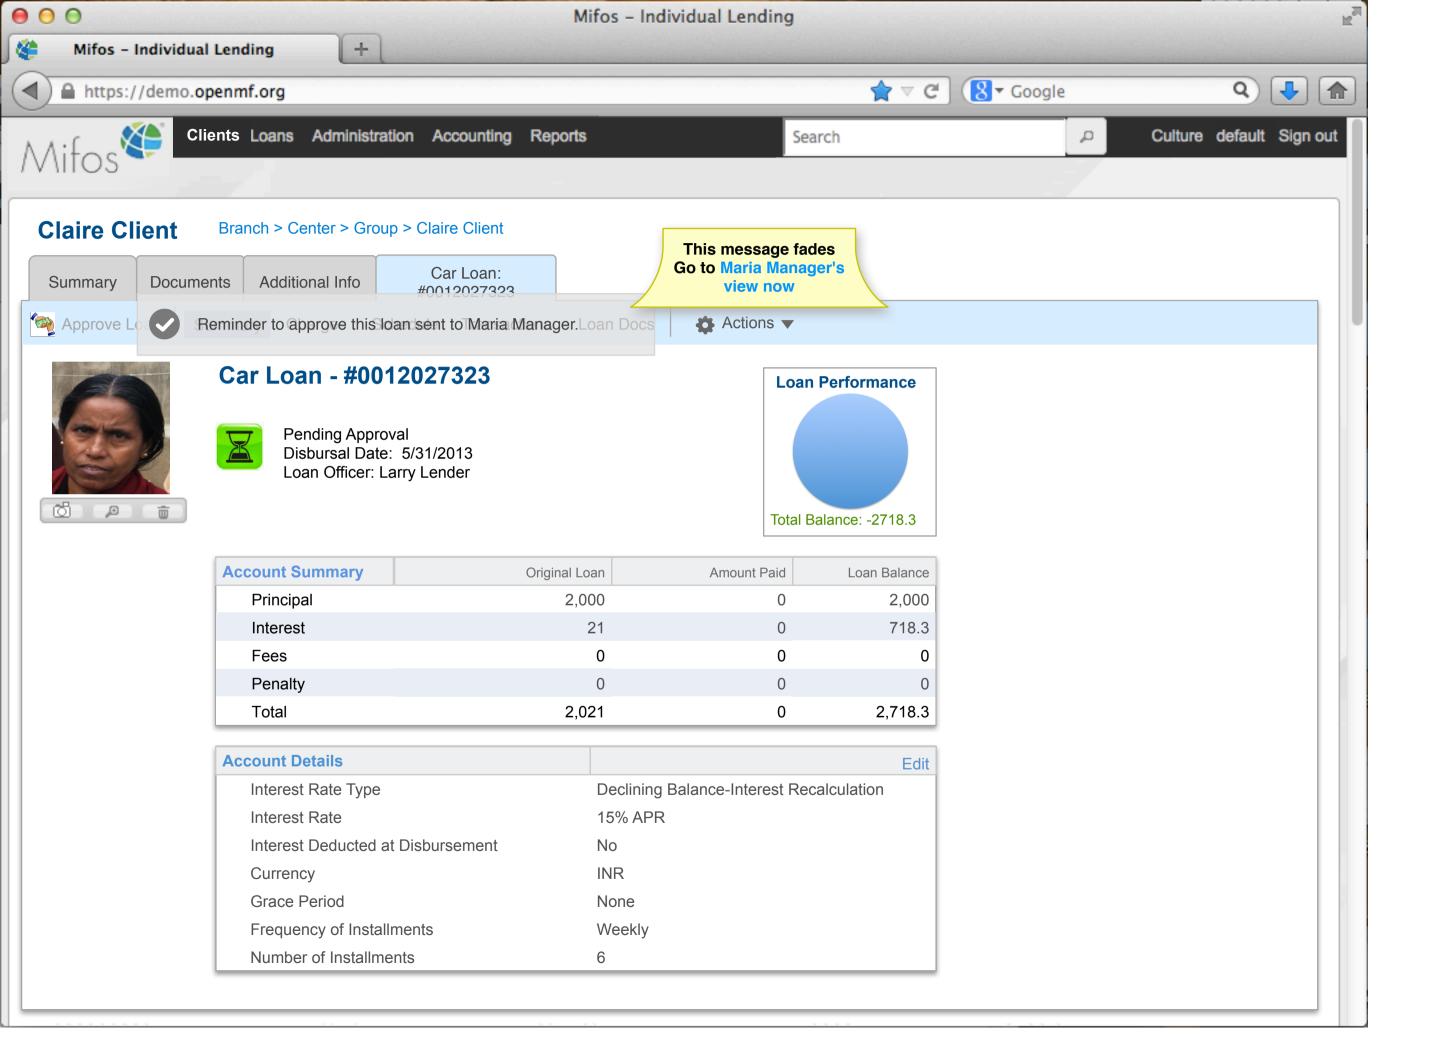

00    | 0.00 | 100.47      |
| 10 | 31     | 11 Apr 2014  |                                            | 91.93     | 192.24   | 8.53     | 0.00               | 0.00      | 100.46   | 0.00 | 0.00    | 0.00 | 100.46      |
| 11 | 30     | 11 May 2014  |                                            | 94.70     | 97.54    | 5.77     | 0.00               | 0.00      | 100.47   | 0.00 | 0.00    | 0.00 | 100.47      |
| 12 | 31     | 11 June 2014 |                                            | 97.54     | 0.00     | 2.93     | 0.00               | 0.00      | 100.47   | 0.00 | 0.00    | 0.00 | 100.47      |
|    | 365    | Total        | 1,000.00                                   | 1,000.00  |          | 205.57   | 0.00               | 0.00      | 1,205.57 | 0.00 | 0.00    | 0.00 | 1,205.57    |







All - Search



Mifos - Individual Lending

https://demo.openmf.org

000



Clients Loans

+

Administration

Accounting

Reports

Search Loans

UserName

Q

| Loan Number ▼ | Loan Status            | Loan Product   | Principal | Total Outstanding | Overdue | Another Column? |
|---------------|------------------------|----------------|-----------|-------------------|---------|-----------------|
| 100000001     | Active                 | Home Loan      | 1000      | 12,110            | 0       |                 |
| 100000002     | Wintdrawn by applicant | Home Loan      | 2000      | 5,210             | 0       |                 |
| 100000003     | Pending approval       | Home Loan      | 1000      | 32,210            | 0       |                 |
| 100000004     | Active