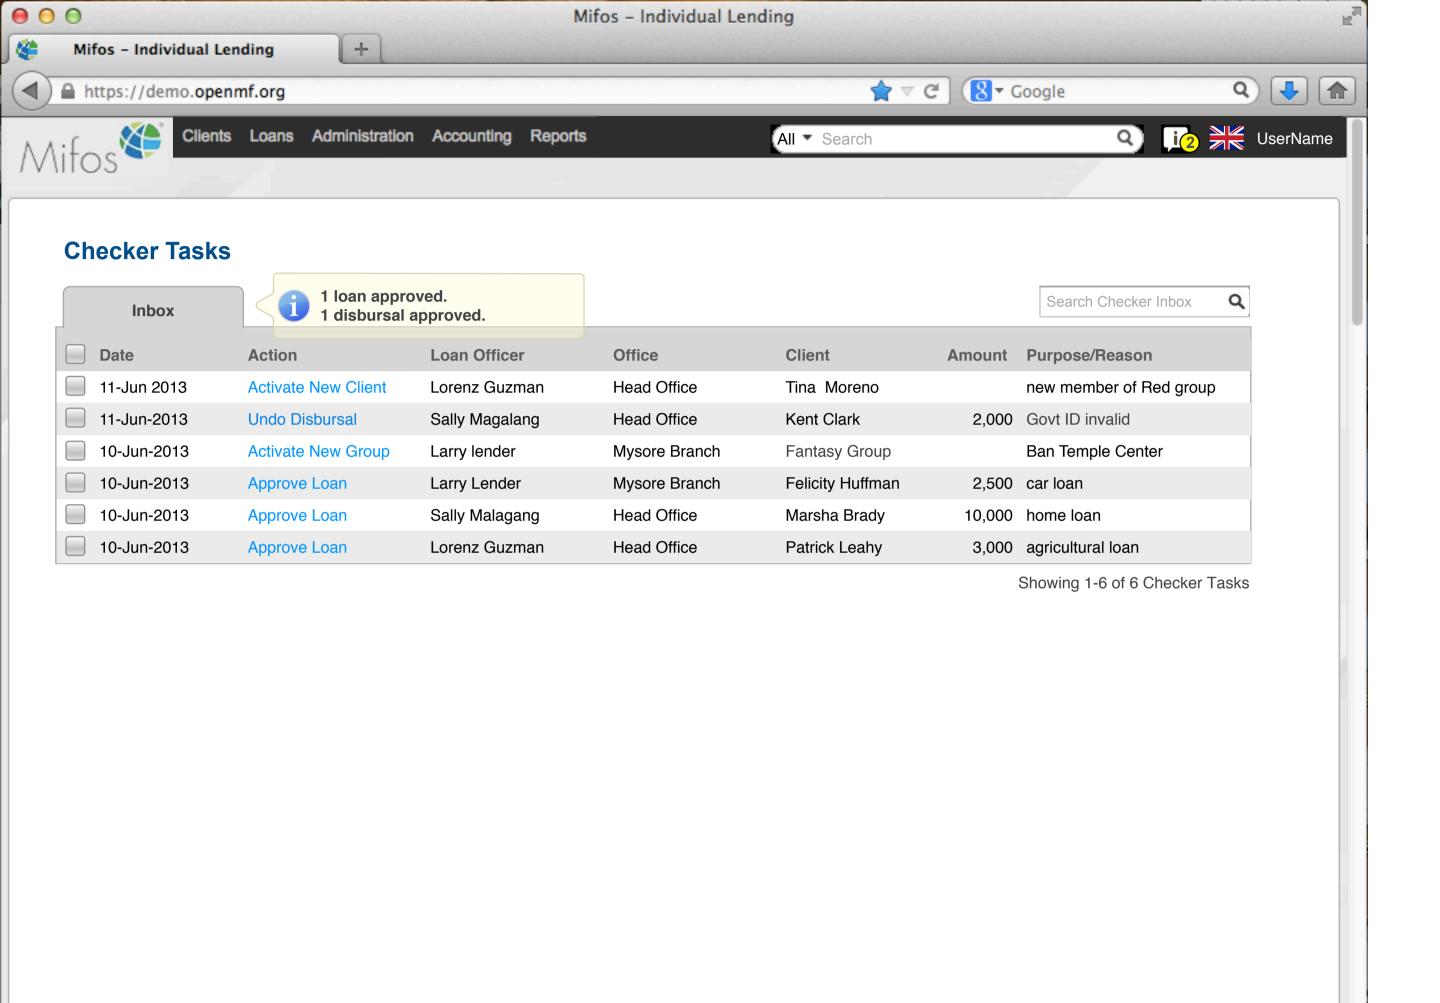

All - Search

Mifos - Individual Lending

https://demo.openmf.org

000

Clients Loans

+

Administration

Accounting

Reports

Search Loans

UserName

Q

| Loan Number ▼ | Loan Status            | Loan Product   | Principal | Total Outstanding | Overdue | Another Column? |
|---------------|------------------------|----------------|-----------|-------------------|---------|-----------------|
| 100000001     | Active                 | Home Loan      | 1000      | 12,110            | 0       |                 |
| 100000002     | Wintdrawn by applicant | Home Loan      | 2000      | 5,210             | 0       |                 |
| 100000003     | Pending approval       | Home Loan      | 1000      | 32,210            | 0       |                 |
| 100000004     | Active                 | Car Loan       | 1500      | 5,213             | 500     |                 |
| 100000005     | Active in Bad Standing | Car Loan       | 1500      | 3,259             | 3,000   |                 |
| 100000006     | Approved               | Emergency Loan | 100       | 1000              | 0       |                 |
| 100000007     | Active                 | Festival Loan  | 100       | 700               | 0       |                 |
| 100000008     | Closed (written off)   | Festival Loan  | 100       | 600               | 600     |                 |
| 100000009     | Active                 | Business Loan  | 500       | 4,540             | 0       |                 |
| 100000010     | Active                 | Business Loan  | 500       | 5,218             | 0       |                 |
| 100000011     | Active                 | Business Loan  | 500       | 3,219             | 0       |                 |
| 100000012     | Pending Approval       | Business Loan  | 1000      | 3,500             | 0       |                 |
| 100000013     | Active                 | Business Loan  | 500       | 4,211             | 0       |                 |
| 100000014     | Active                 | Home Loan      | 5000      | 34,211            | 0       |                 |
| 100000015     | Active                 | Home Loan      | 1000      | 24,169            | 0       |                 |
| 100000016     | Approved               | Car Loan       | 500       | 3,400             | 0       |                 |
| 100000017     | Pending approval       | Business Loan  | 400       | 2,000             | 0       |                 |
| 100000018     | Approved               | Business Loan  | 500       | 2,000             | 0       |                 |
| 100000019     | Active                 | Festival Loan  | 100       | 1000              | 0       |                 |
| 100000020     | Active                 | Emergency Loan | 100       | 1000              | 100     |                 |