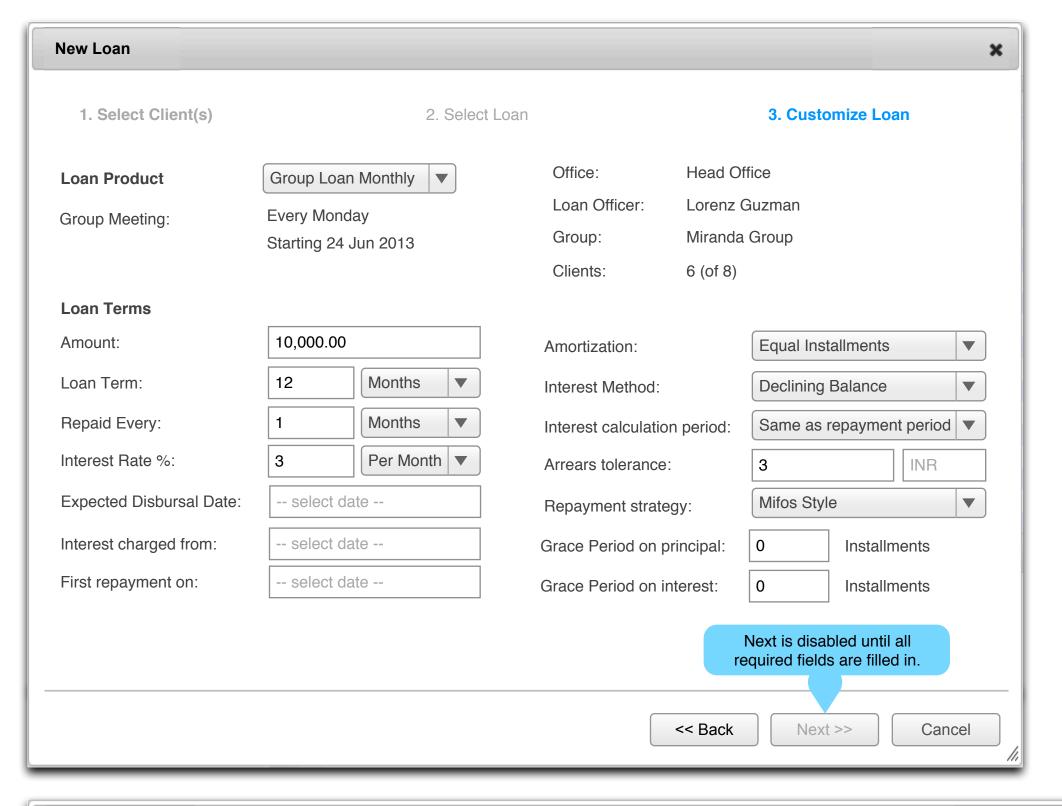

00000015     | Active                 | Home Loan      | 1000      | 24,169            | 0       |                 |
| 100000016     | Approved               | Car Loan       | 500       | 3,400             | 0       |                 |
| 100000017     | Pending approval       | Business Loan  | 400       | 2,000             | 0       |                 |
| 100000018     | Approved               | Business Loan  | 500       | 2,000             | 0       |                 |
| 100000019     | Active                 | Festival Loan  | 100       | 1000              | 0       |                 |
| 100000020     | Active                 | Emergency Loan | 100       | 1000              | 100     |                 |

Showing 1-20 of 1,249 Objects

Prev 1 **2** 3 4 5 6 ... 21 22 Next



















How to do charges?





Mifos - Individual Lending

♠ https://demo.openmf.org

000

Clients Loans

+

i<sub>2</sub> All - Search UserName Administration Accounting Reports

Loans



Pending

Q

| Loan Number | * | Loan Status            | Loan Product   | Principal | Total Outstanding | Overdue | Another Column? |
|-------------|---|------------------------|----------------|-----------|-------------------|---------|-----------------|
| 10000001    |   | Active                 | Home Loan      | 1000      | 12,110            | 0       |                 |
| 100000002   |   | Wintdrawn by applicant | Home Loan      | 2000      | 5,210             | 0       |                 |
| 100000003   |   | Pending approval       | Home Loan      | 1000      | 32,210            | 0       |