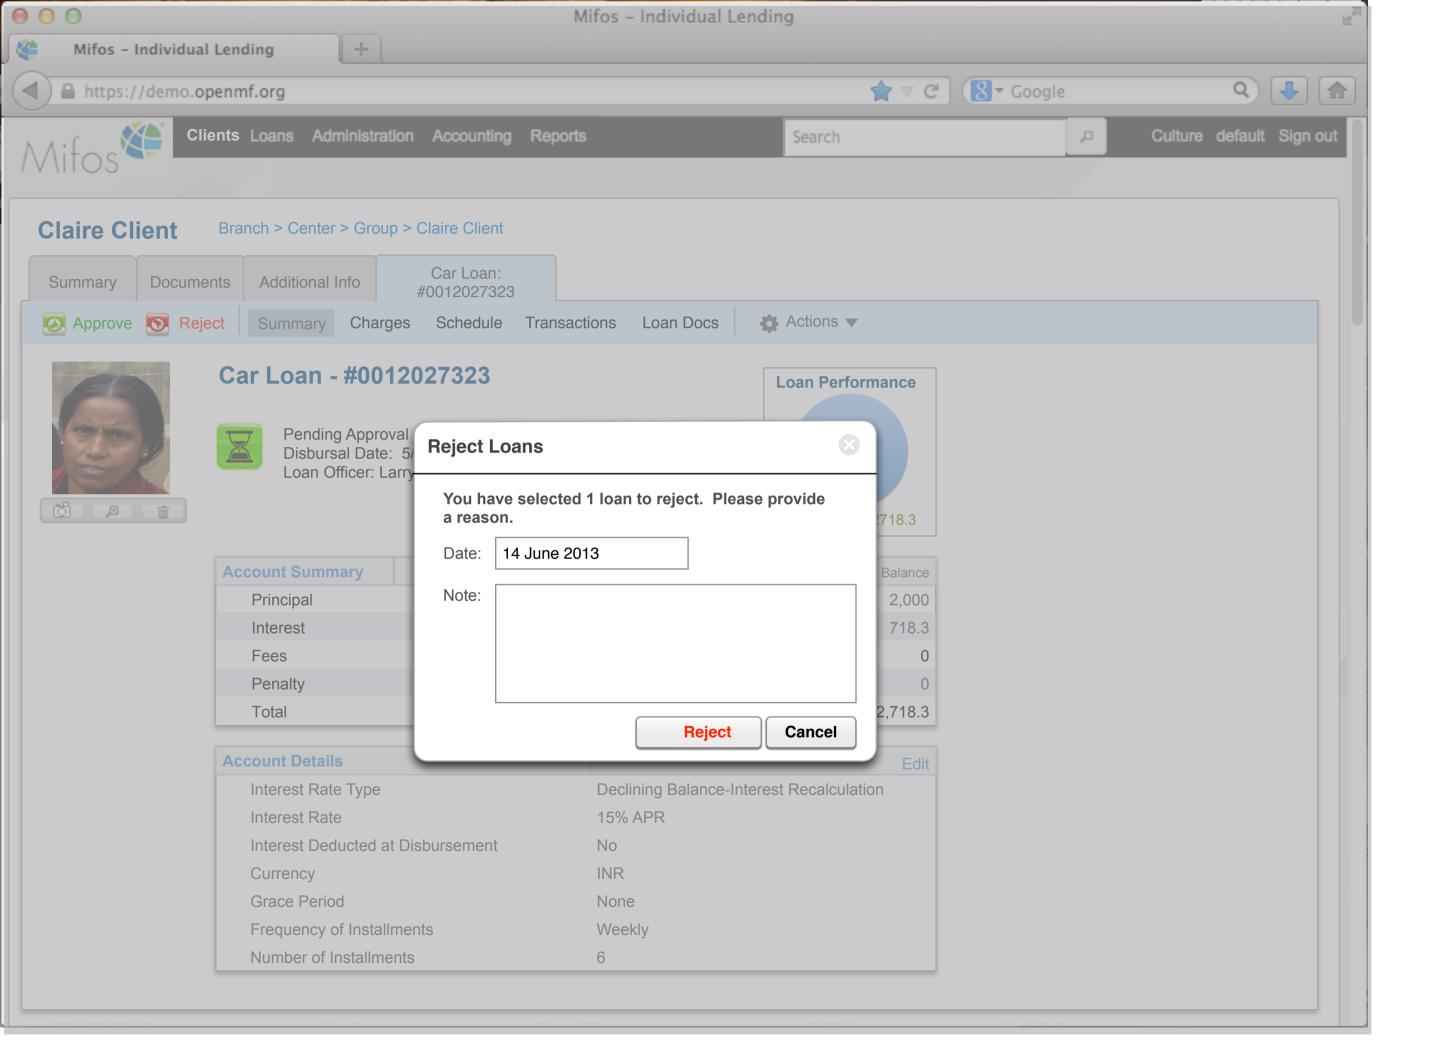

5000      | 34,211            | 0       |                 |
| 100000015   |   | Active                 | Home Loan      | 1000      | 24,169            | 0       |                 |
| 100000016   |   | Approved               | Car Loan       | 500       | 3,400             | 0       |                 |
| 100000017   |   | Pending approval       | Business Loan  | 400       | 2,000             | 0       |                 |
| 100000018   |   | Approved               | Business Loan  | 500       | 2,000             | 0       |                 |
| 100000019   |   | Active                 | Festival Loan  | 100       | 1000              | 0       |                 |
| 100000020   |   | Active                 | Emergency Loan | 100       | 1000              | 100     |                 |