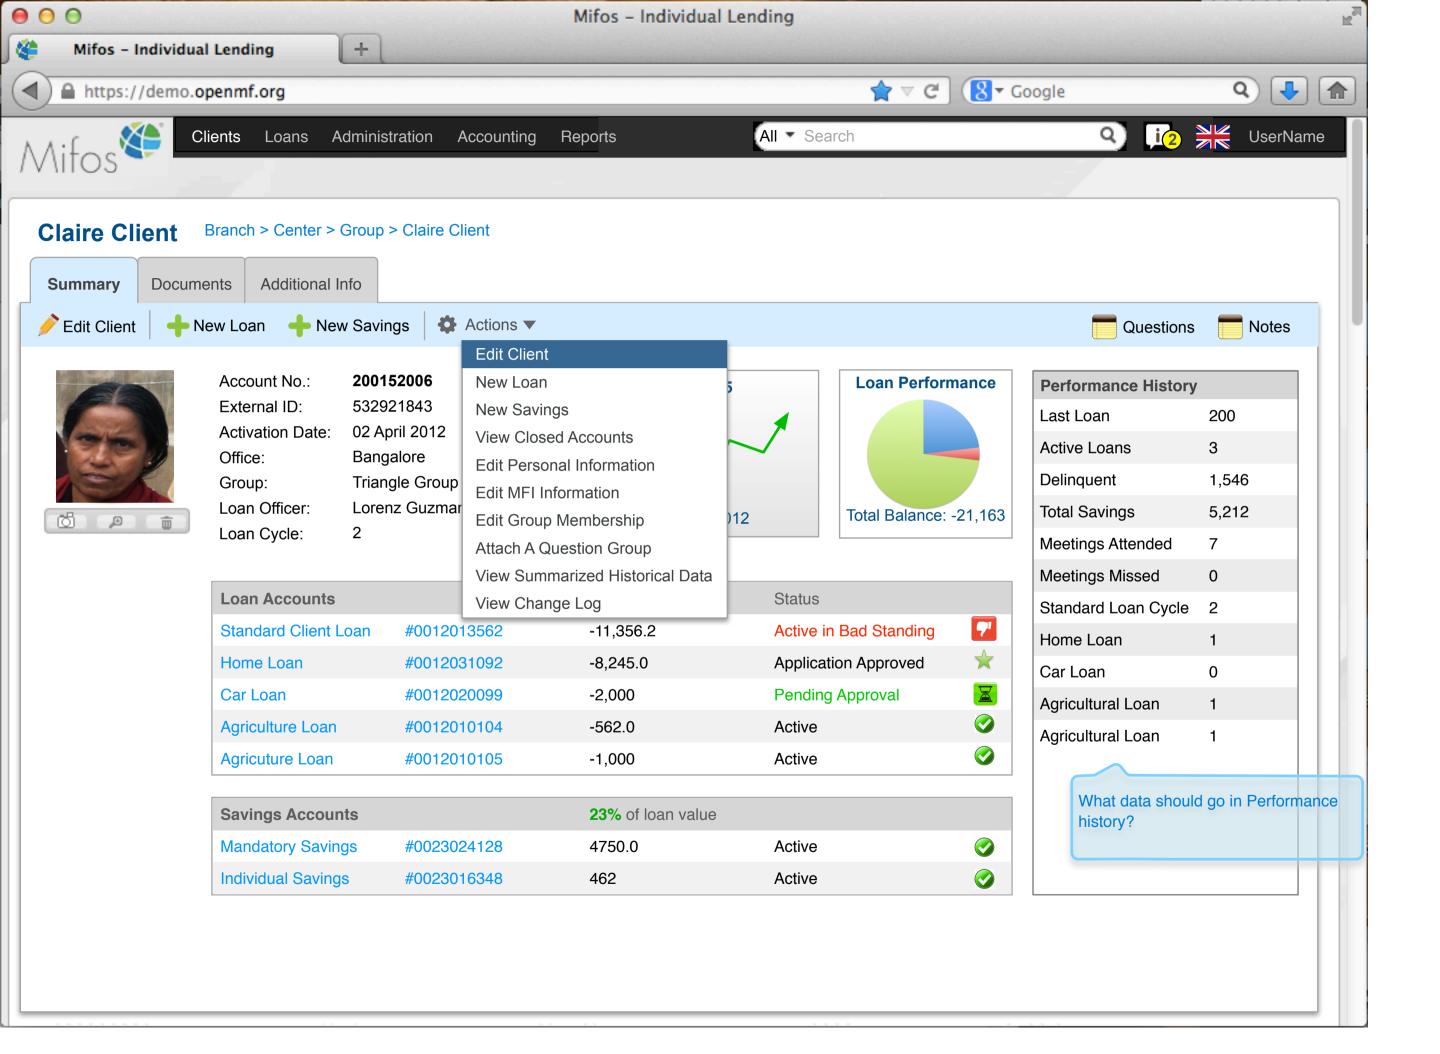

Showing 1-20 of 1,249 Objects

Prev 1 **2** 3 4 5 6 ... 21 22 Next

How to do charges?

Mifos - Individual Lending

♠ https://demo.openmf.org

000

Clients Loans

+