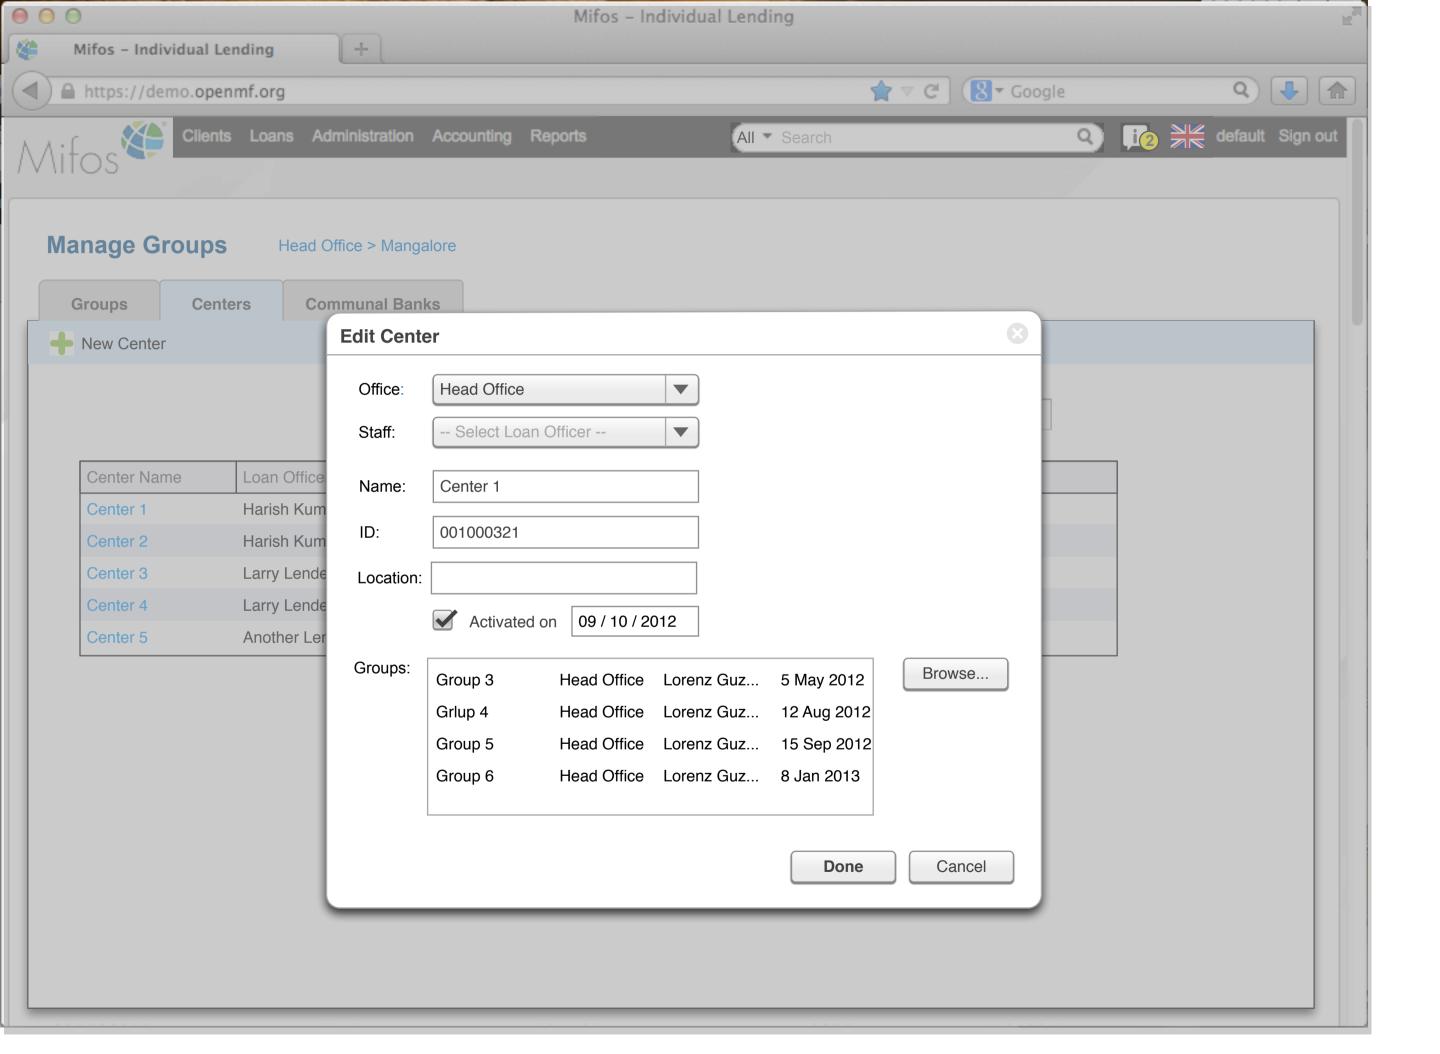

0      | 24,169            | 0       |                 |
| 100000016   |   | Approved               | Car Loan       | 500       | 3,400             | 0       |                 |
| 100000017   |   | Pending approval       | Business Loan  | 400       | 2,000             | 0       |                 |
| 100000018   |   | Approved               | Business Loan  | 500       | 2,000             | 0       |                 |
| 100000019   |   | Active                 | Festival Loan  | 100       | 1000              | 0       |                 |
| 100000020   |   | Active                 | Emergency Loan | 100       | 1000              | 100     |                 |