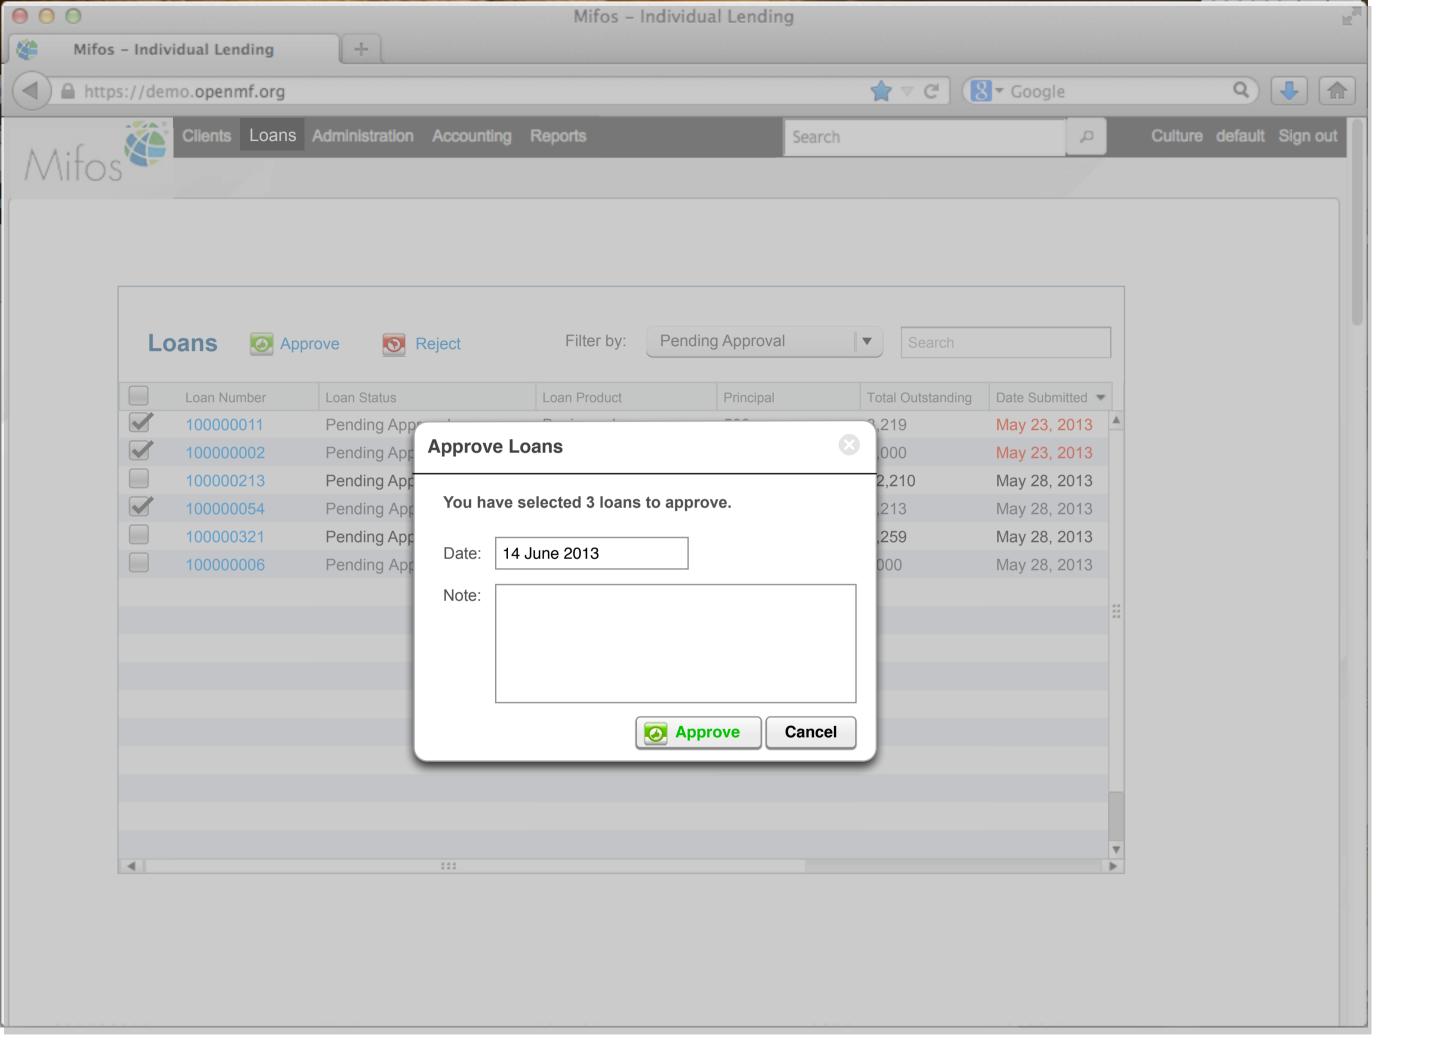

| 34,211            | 0       |                 |
| 100000015   |   | Active                 | Home Loan      | 1000      | 24,169            | 0       |                 |
| 100000016   |   | Approved               | Car Loan       | 500       | 3,400             | 0       |                 |
| 100000017   |   | Pending approval       | Business Loan  | 400       | 2,000             | 0       |                 |
| 100000018   |   | Approved               | Business Loan  | 500       | 2,000             | 0       |                 |
| 100000019   |   | Active                 | Festival Loan  | 100       | 1000              | 0       |                 |
| 100000020   |   | Active                 | Emergency Loan | 100       | 1000              | 100     |                 |