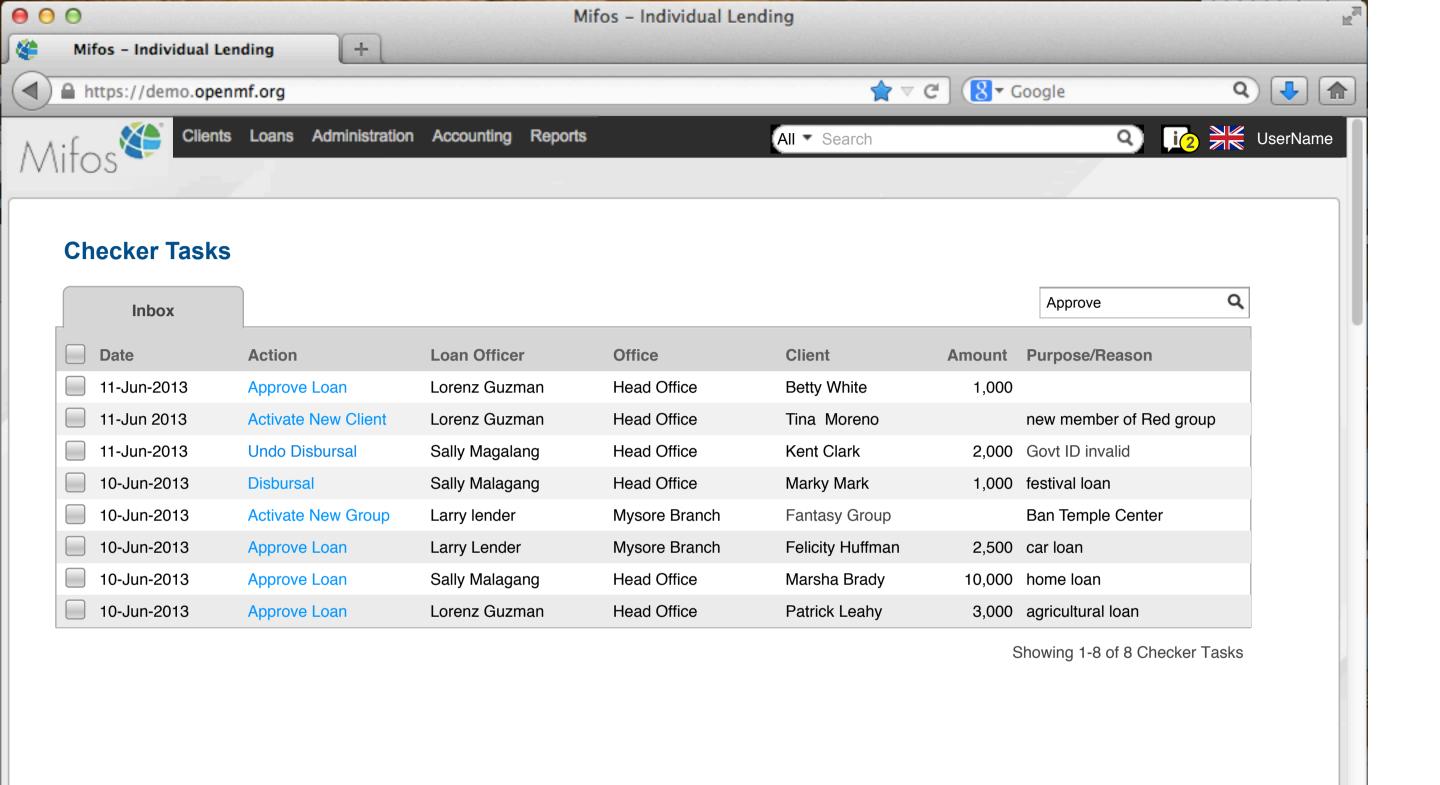

| Clients       | lients New Client |             |            |          |                |              | h Clients Q     |
|---------------|-------------------|-------------|------------|----------|----------------|--------------|-----------------|
| Client Number | *                 | Family Name | Given Name | Status   | Loan Officer   | Loan Balance | Another Column? |
| 100000001     |                   | San Pietro  | Cherry     | Active   | Lorenz Guzman  | 0.0          |                 |
| 100000002     |                   | Cipriano    | Maria      | Active   | Lorenz Guzman  | 0.0          |                 |
| 10000003      |                   | Flores      | Ana        | Inactive | Lorenz Guzman  | 0.0          |                 |
| 10000004      |