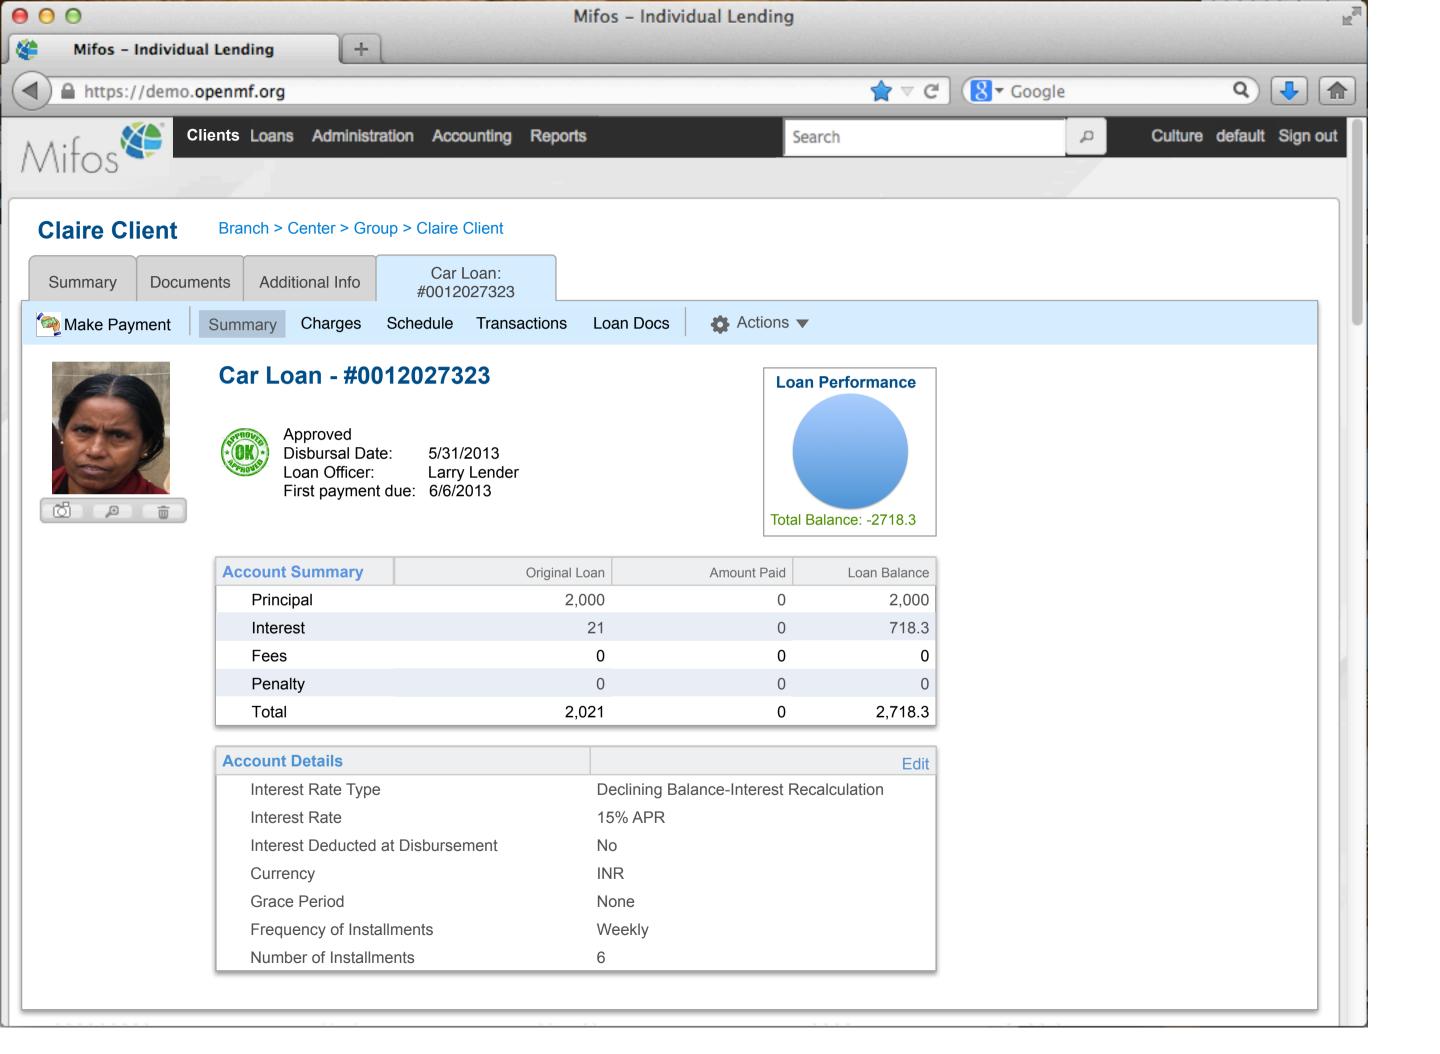

000      | 34,211            | 0       |                 |
| 100000015   |   | Active                 | Home Loan      | 1000      | 24,169            | 0       |                 |
| 100000016   |   | Approved               | Car Loan       | 500       | 3,400             | 0       |                 |
| 100000017   |   | Pending approval       | Business Loan  | 400       | 2,000             | 0       |                 |
| 100000018   |   | Approved               | Business Loan  | 500       | 2,000             | 0       |                 |
| 100000019   |   | Active                 | Festival Loan  | 100       | 1000              | 0       |                 |
| 100000020   |   | Active                 | Emergency Loan | 100       | 1000              | 100     |                 |