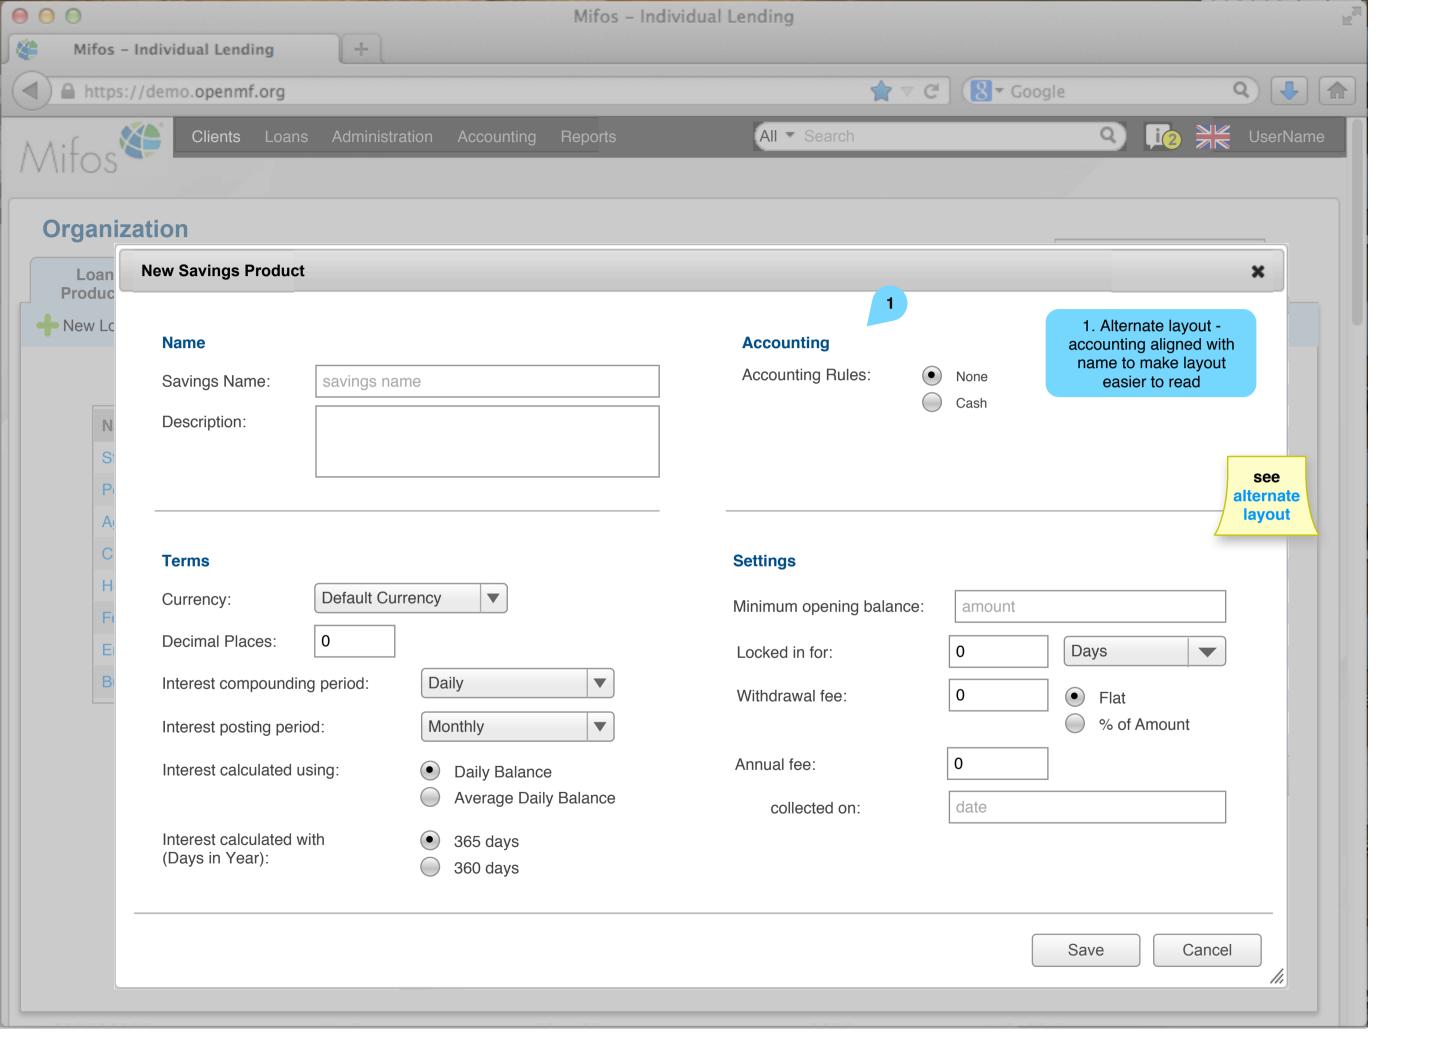

|                 |
| 100000015   |   | Active                 | Home Loan      | 1000      | 24,169            | 0       |                 |
| 100000016   |   | Approved               | Car Loan       | 500       | 3,400             | 0       |                 |
| 100000017   |   | Pending approval       | Business Loan  | 400       | 2,000             | 0       |                 |
| 100000018   |   | Approved               | Business Loan  | 500       | 2,000             | 0       |                 |
| 100000019   |   | Active                 | Festival Loan  | 100       | 1000              | 0       |                 |
| 100000020   |   | Active                 | Emergency Loan | 100       | 1000              | 100     |                 |