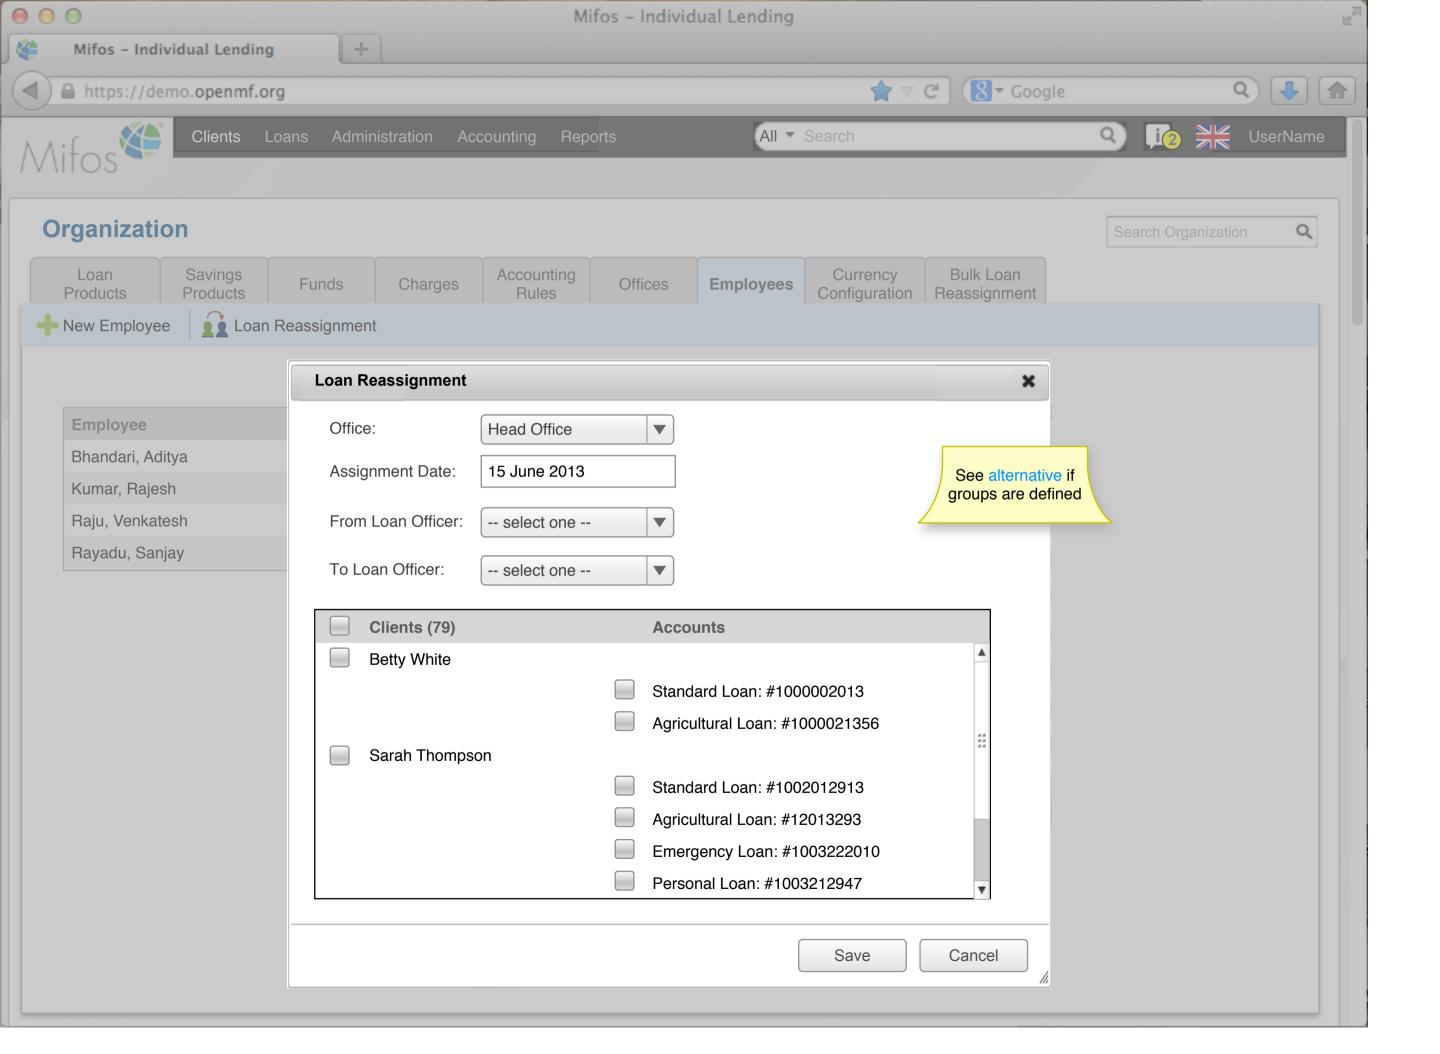

|   | Active                 | Home Loan      | 1000      | 24,169            | 0       |                 |
| 100000016   |   | Approved               | Car Loan       | 500       | 3,400             | 0       |                 |
| 100000017   |   | Pending approval       | Business Loan  | 400       | 2,000             | 0       |                 |
| 100000018   |   | Approved               | Business Loan  | 500       | 2,000             | 0       |                 |
| 100000019   |   | Active                 | Festival Loan  | 100       | 1000              | 0       |                 |
| 100000020   |   | Active                 | Emergency Loan | 100       | 1000              | 100     |                 |