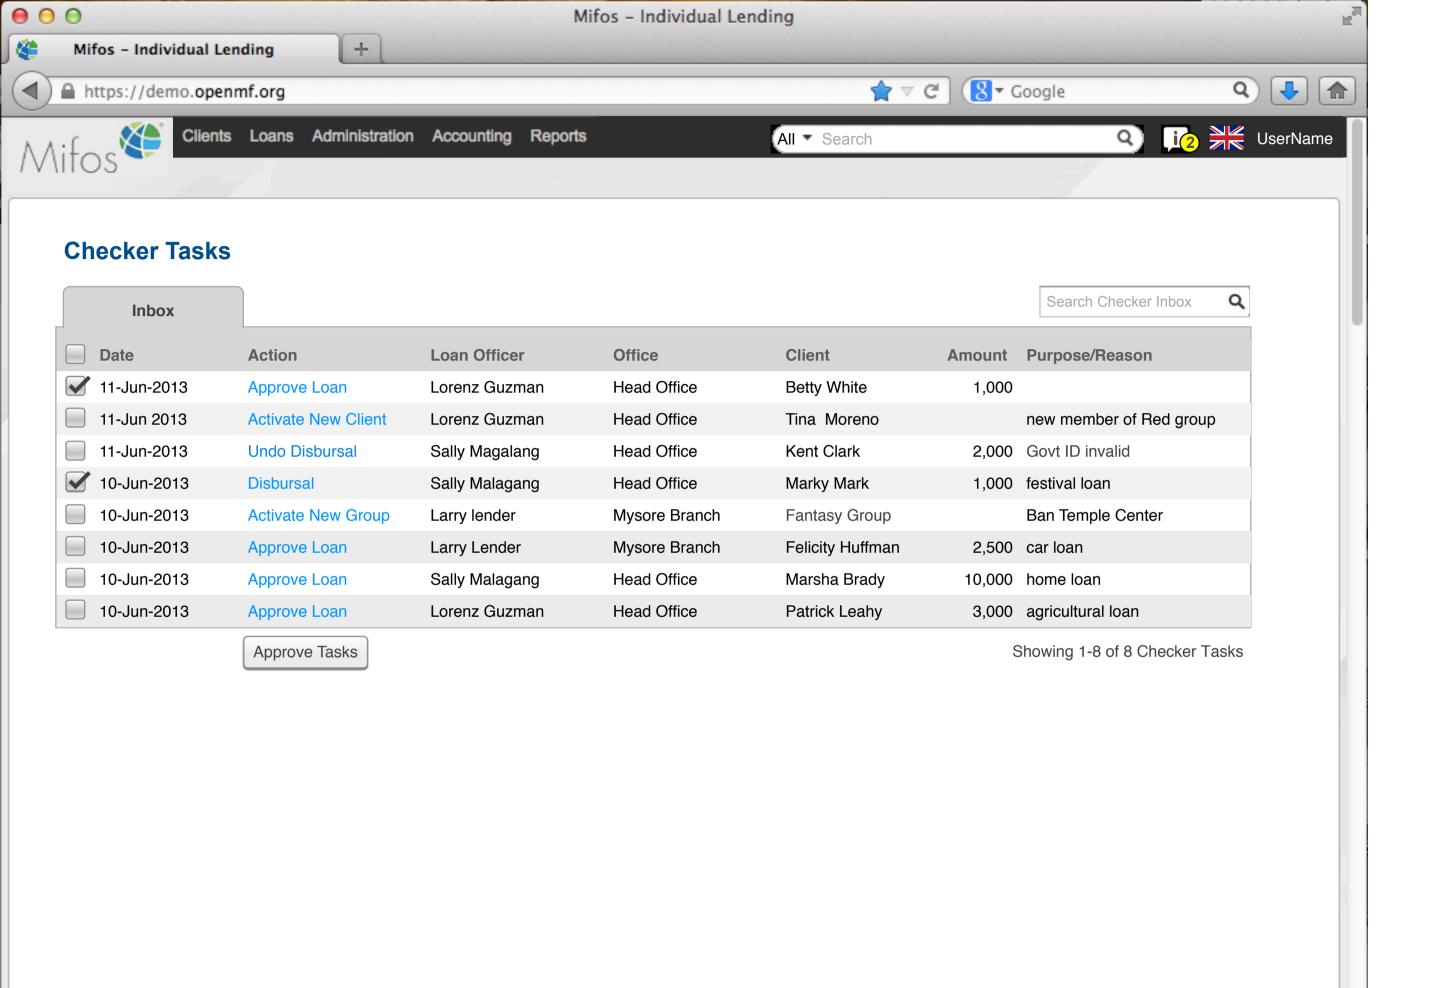

All - Search

Mifos - Individual Lending

https://demo.openmf.org

000

Clients Loans

+

Administration

Accounting

Reports

Search Loans

UserName

Q

| Loan Number ▼ | Loan Status            | Loan Product   | Principal | Total Outstanding | Overdue | Another Column? |
|---------------|------------------------|----------------|-----------|-------------------|---------|-----------------|
| 100000001     | Active                 | Home Loan      | 1000      | 12,110            | 0       |                 |
| 100000002     | Wintdrawn by applicant | Home Loan      | 2000      | 5,210             | 0       |                 |
| 100000003     | Pending approval       | Home Loan      | 1000      | 32,210            | 0       |                 |
| 100000004     | Active                 | Car Loan       | 1500      | 5,213             | 500     |                 |
| 100000005     | Active in Bad Standing | Car Loan       | 1500      | 3,259             | 3,000   |                 |
| 100000006     | Approved               | Emergency Loan | 100       | 1000              | 0       |                 |
| 100000007     | Active                 | Festival Loan  | 100       | 700               | 0       |                 |
| 100000008     | Closed (written off)   | Festival Loan  | 100       | 600               | 600     |                 |
| 100000009     | Active                 | Business Loan  | 500       | 4,540             | 0       |                 |
| 100000010     | Active                 | Business Loan  | 500       | 5,218             | 0       |                 |
| 100000011     | Active                 | Business Loan  | 500       | 3,219             | 0       |                 |
| 100000012     | Pending Approval       | Business Loan  | 1000      | 3,500             | 0       |                 |
| 100000013     | Active                 | Business Loan  | 500       | 4,211             | 0       |                 |
| 100000014     | Active                 | Home Loan      | 5000      | 34,211            | 0       |                 |
| 100000015     | Active                 | Home Loan      | 1000      | 24,169            | 0       |                 |
| 100000016     | Approved               | Car Loan       | 500       | 3,400             | 0       |                 |
| 100000017     | Pending approval       | Business Loan  | 400       | 2,000             | 0       |                 |
| 100000018     | Approved               | Business Loan  | 500       | 2,000             | 0       |                 |
| 100000019     | Active                 | Festival Loan  | 100       | 1000              | 0       |                 |
| 100000020     | Active                 | Emergency Loan | 100       | 1000              | 100     |                 |