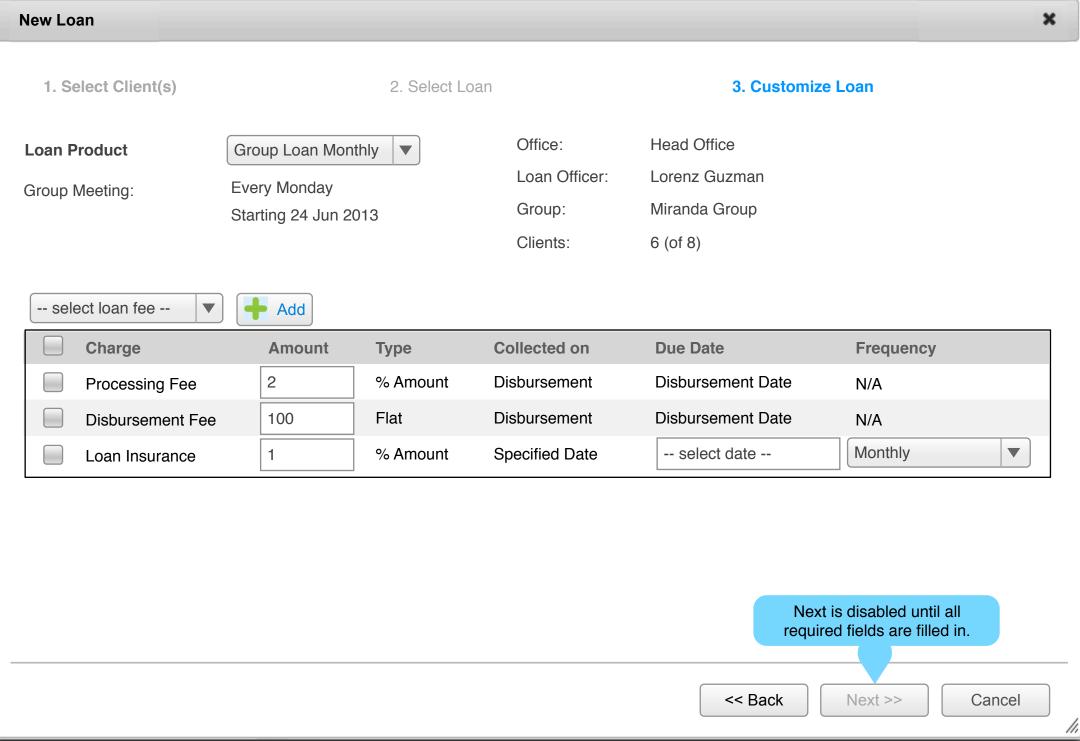

Showing 1-20 of 1,249 Objects

Prev 1 **2** 3 4 5 6 ... 21 22 Next

How to do charges?

Mifos - Individual Lending

♠ https://demo.openmf.org

000

Clients Loans

+