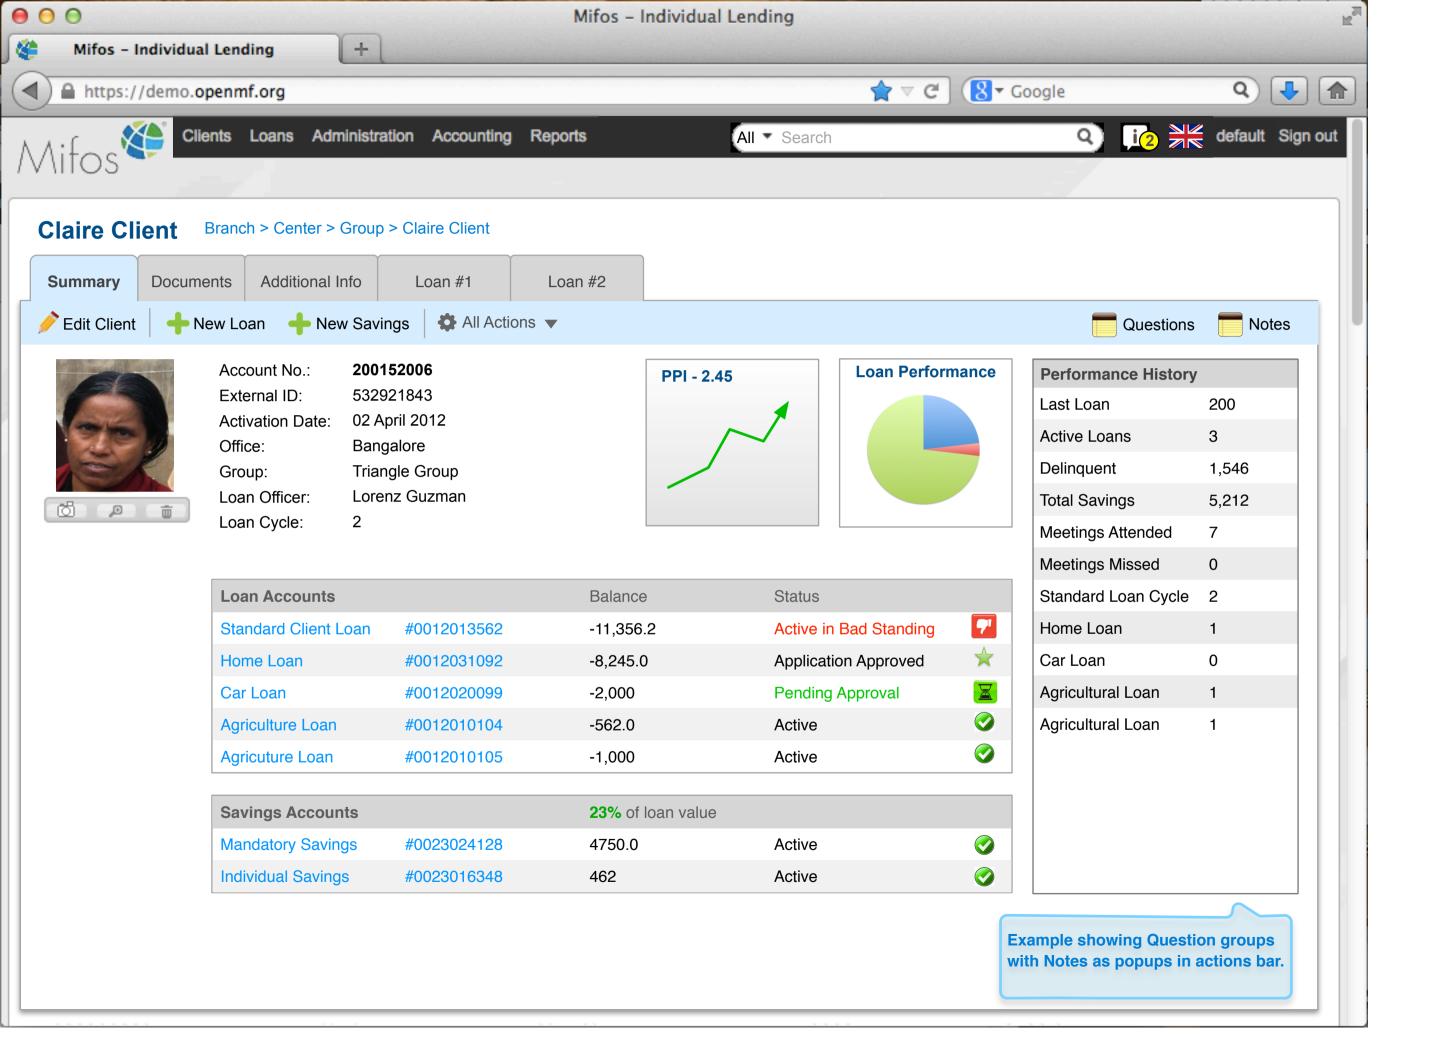

|                |
| 100000015      |   | Active           | Business Loan     | 567               | 1,000     | Sally Magalang |                |
| 100000016      |   | Closed           | Business Loan     | 0                 | 1,000     | Sally Magalang |                |
| 100000017      |   | Active           | Agricultural Loan | 42                | 1,000     | Lorenz Guzman  |                |
| 100000018      |   | Active           | Personal Loan     | 478               | 1,000     | Sally Magalang |                |
| 100000019      |   | Active           | Personal Loan     | 214               | 500       | Sally Magalang |                |
| 100000020      |   | Active           | Business Loan     | 3,167             | 4,000     | Sally Magalang |                |