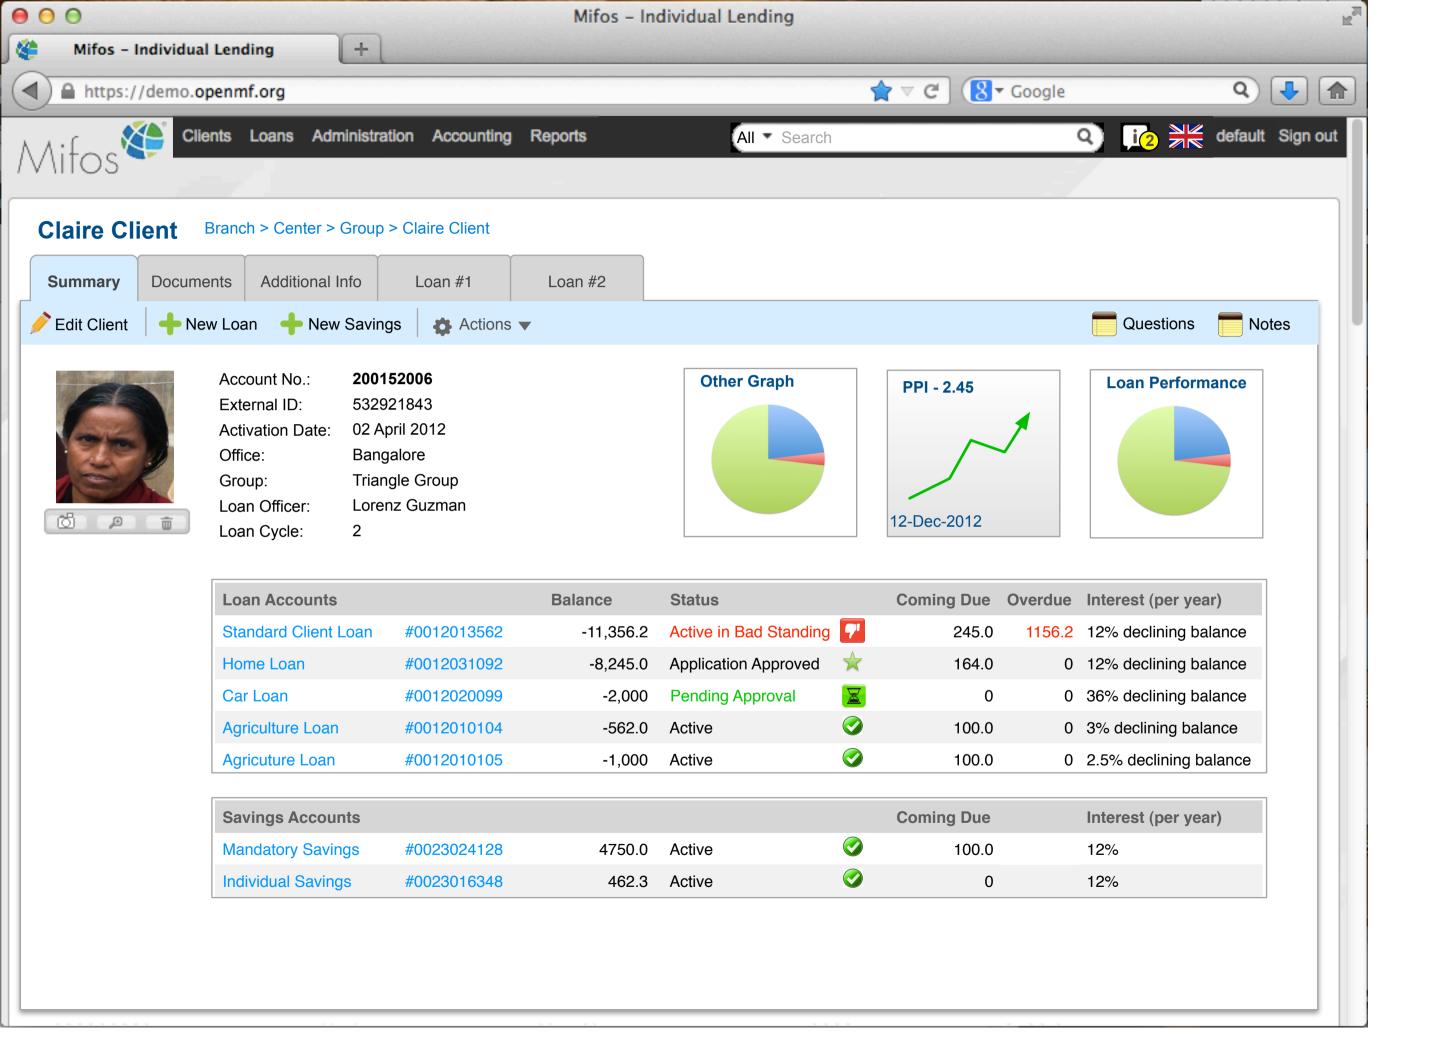

|
| 100000015      |   | Active           | Business Loan     | 567               | 1,000     | Sally Magalang |                |
| 100000016      |   | Closed           | Business Loan     | 0                 | 1,000     | Sally Magalang |                |
| 100000017      |   | Active           | Agricultural Loan | 42                | 1,000     | Lorenz Guzman  |                |
| 100000018      |   | Active           | Personal Loan     | 478               | 1,000     | Sally Magalang |                |
| 100000019      |   | Active           | Personal Loan     | 214               | 500       | Sally Magalang |                |
| 100000020      |   | Active           | Business Loan     | 3,167             | 4,000     | Sally Magalang |                |