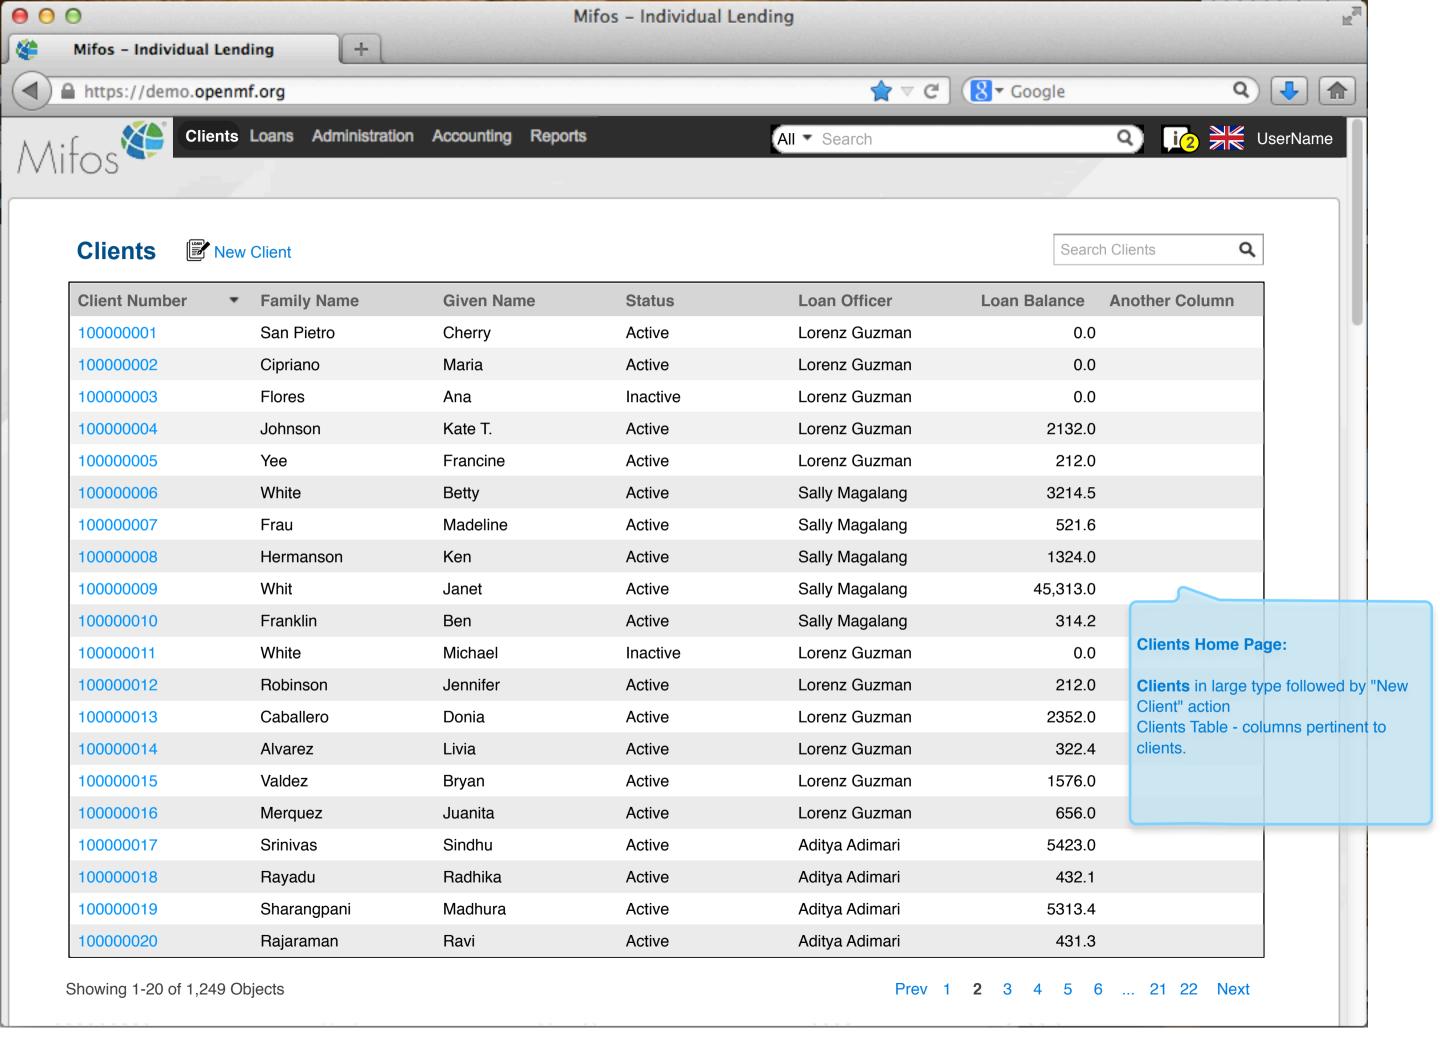

Search Loans



| Account Number | * | Loan Status      | Loan Product      | Total Outstanding | Principal | Loan Officer   | Another Column |
|----------------|---|------------------|-------------------|-------------------|-----------|----------------|----------------|
| 100000001      |   | Active           | Personal Loan     | 8,943             | 10,000    | Lorenz Guzman  |                |
| 100000002      |   | Closed           | Agricultural Loan | 0                 | 0         | Lorenz Guzman  |                |
| 100000003      |   | Pending Approval | Home Loan         | 10,000            | 10,000    | Lorenz Guzman  |                |
| 100000004      |   | Active           | Car Loan          | 2,329             | 5,000     | Sally Magalang |                |
| 100000