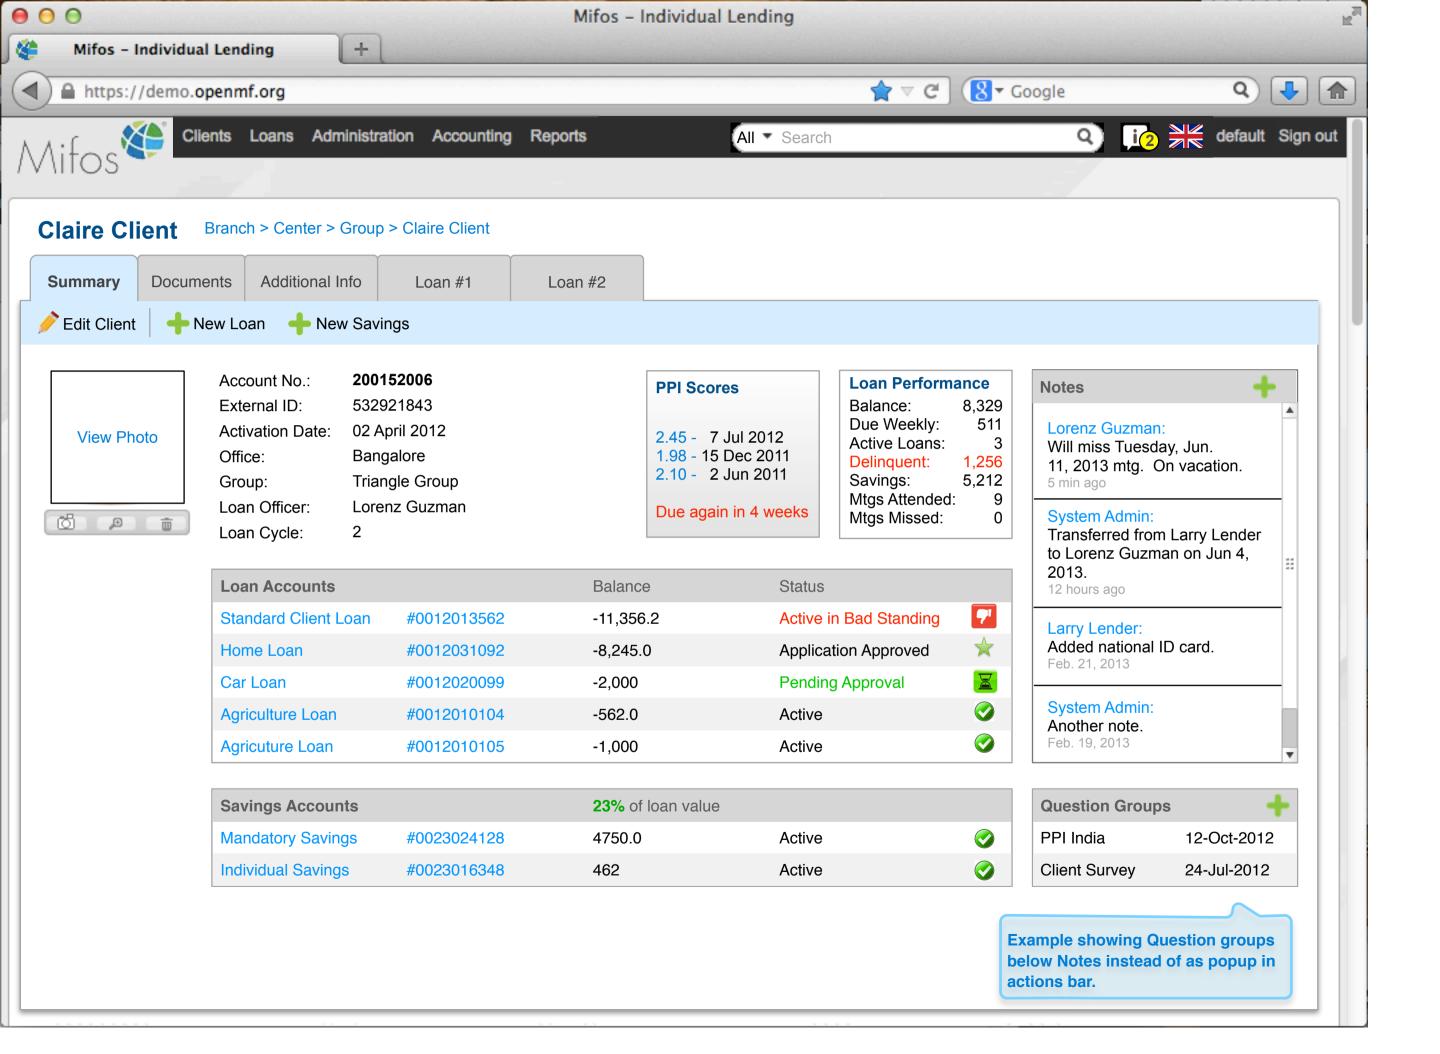

der   |                |
| 100000015      |   | Active           | Business Loan     | 567               | 1,000     | Sally Magalang |                |
| 100000016      |   | Closed           | Business Loan     | 0                 | 1,000     | Sally Magalang |                |
| 100000017      |   | Active           | Agricultural Loan | 42                | 1,000     | Lorenz Guzman  |                |
| 100000018      |   | Active           | Personal Loan     | 478               | 1,000     | Sally Magalang |                |
| 100000019      |   | Active           | Personal Loan     | 214               | 500       | Sally Magalang |                |
| 100000020      |   | Active           | Business Loan     | 3,167             | 4,000     | Sally Magalang |                |