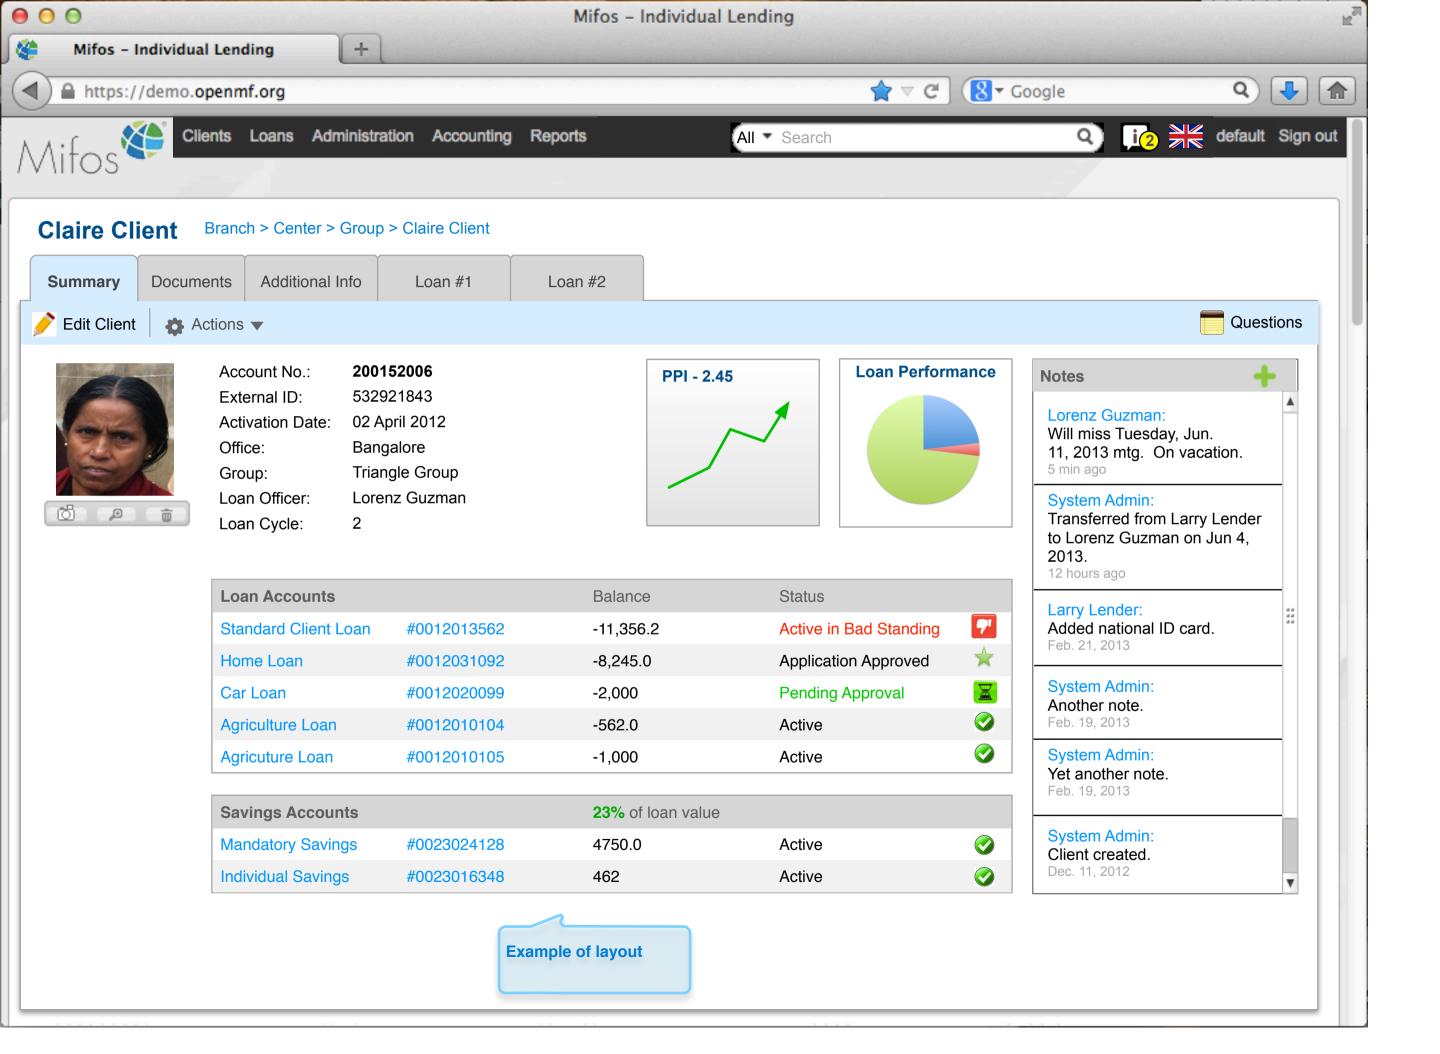

ender   |                |
| 100000015      |   | Active           | Business Loan     | 567               | 1,000     | Sally Magalang |                |
| 100000016      |   | Closed           | Business Loan     | 0                 | 1,000     | Sally Magalang |                |
| 100000017      |   | Active           | Agricultural Loan | 42                | 1,000     | Lorenz Guzman  |                |
| 100000018      |   | Active           | Personal Loan     | 478               | 1,000     | Sally Magalang |                |
| 100000019      |   | Active           | Personal Loan     | 214               | 500       | Sally Magalang |                |
| 100000020      |   | Active           | Business Loan     | 3,167             | 4,000     | Sally Magalang |                |