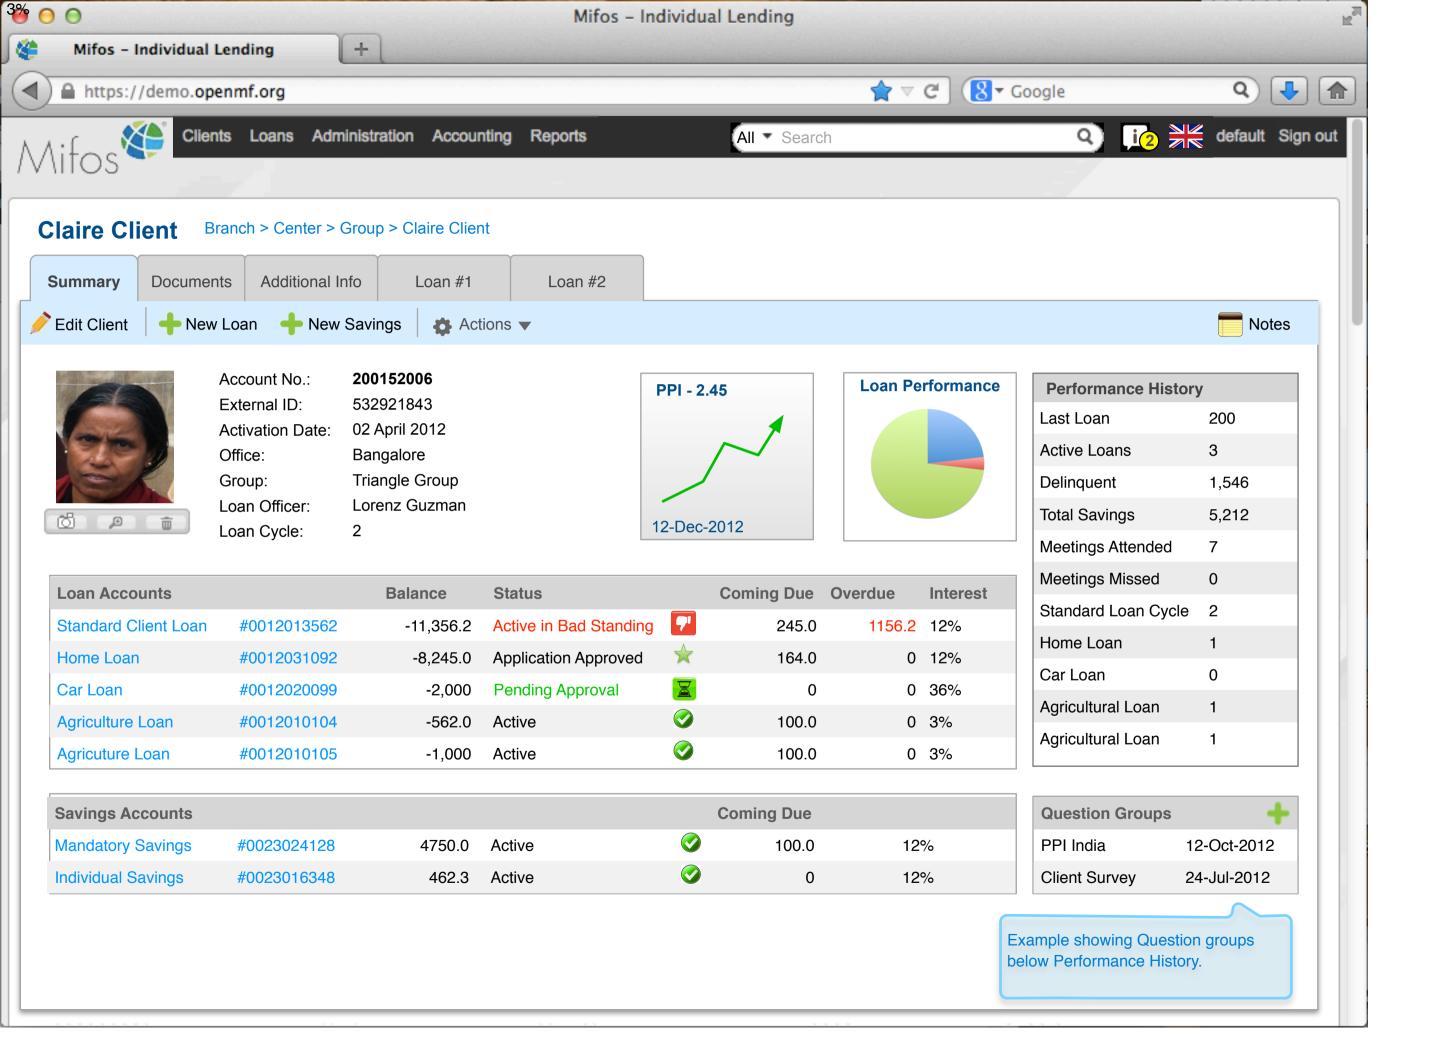

|
| 100000015      |   | Active           | Business Loan     | 567               | 1,000     | Sally Magalang |                |
| 100000016      |   | Closed           | Business Loan     | 0                 | 1,000     | Sally Magalang |                |
| 100000017      |   | Active           | Agricultural Loan | 42                | 1,000     | Lorenz Guzman  |                |
| 100000018      |   | Active           | Personal Loan     | 478               | 1,000     | Sally Magalang |                |
| 100000019      |   | Active           | Personal Loan     | 214               | 500       | Sally Magalang |                |
| 100000020      |   | Active           | Business Loan     | 3,167             | 4,000     | Sally Magalang |                |