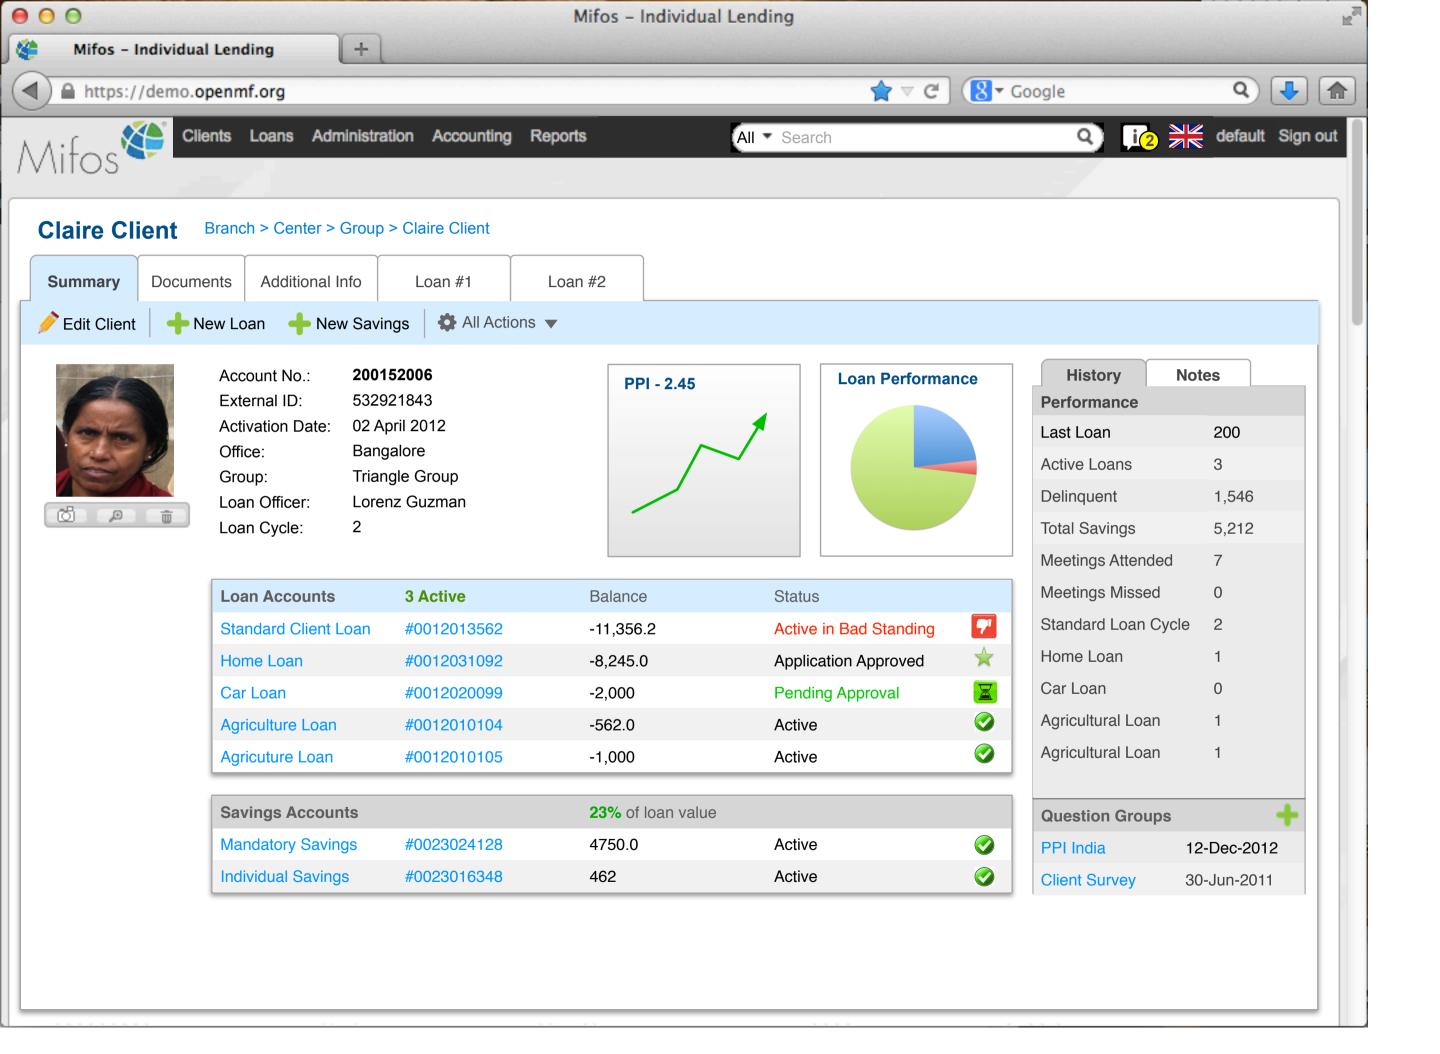

Search Loans

| Account Number | * | Loan Status      | Loan Product      | Total Outstanding | Principal | Loan Officer   | Another Column |
|----------------|---|------------------|-------------------|-------------------|-----------|----------------|----------------|
| 100000001      |   | Active           | Personal Loan     | 8,943             | 10,000    | Lorenz Guzman  |                |
| 100000002      |   | Closed           | Agricultural Loan | 0                 | 0         | Lorenz Guzman  |                |
| 100000003      |   | Pending Approval | Home Loan         | 10,000            | 10,000    | Lorenz Guzman  |                |
| 100000004      |   | Active           | Car Loan          | 2,329             | 5,000     | Sally Magalang |                |
| 100000005      |   | Rejected         | Emergency Loan    | 1,000             | 1,000     | Lorenz Guzman  |                |
| 100000006      |   | Overpaid         | Personal Loan     | 1,000             | 1,000     | Sally Magalang |                |
| 100000007      |   | Active           | Agricultural Loan | 2,312             | 4,000     | Larry Lender   |                |
| 100000008      |   | Active           | Business Loan     | 4,321             | 5,000     | Lorenz Guzman  |                |
| 100000009      |   | Active           | Business Loan     | 3,212             | 4,000     | Lorenz Guzman  |                |
| 100000010      |   | Pending Approval | Business Loan     | 2,000             | 2,000     | Lorenz Guzman  |                |
| 100000011      |   | Approved         | Festival Loan     | 1,000             | 1,000     | Larry Lender   |                |
| 100000012      |   | Active           | Agricultural Loan | 3,277             | 5,000     | Larry Lender   |                |
| 100000013      |   | Active           | Car Loan          | 1,278             | 1,500     | Sally Magalang |                |
| 100000014      |   | Closed           | Business Loan     | 561               | 1,000     | Larry Lender   |                |
| 100000015      |   | Active           | Business Loan     | 567               | 1,000     | Sally Magalang |                |
| 100000016      |   | Closed           | Business Loan     | 0                 | 1,000     | Sally Magalang |                |
| 100000017      |   | Active           | Agricultural Loan | 42                | 1,000     | Lorenz Guzman  |                |
| 100000018      |   | Active           | Personal Loan     | 478               | 1,000     | Sally Magalang |                |
| 100000019      |   | Active           | Personal Loan     | 214               | 500       | Sally Magalang |                |
| 100000020      |   | Active           | Business Loan     | 3,167             | 4,000     | Sally Magalang |                |