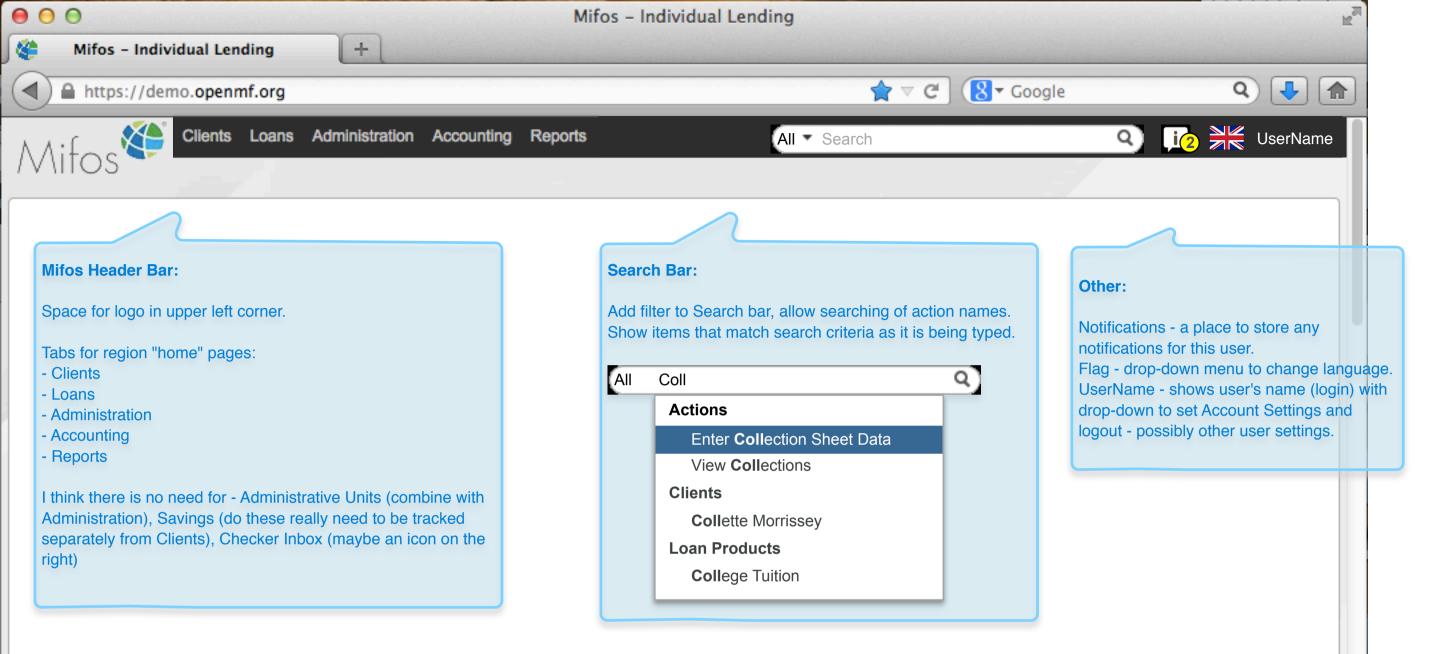

## **Frame Design**

| 0           |                                              |                         | Mifos - Individual Ler                             | nding                          |                       |                                                       |         |
|-------------|----------------------------------------------|-------------------------|----------------------------------------------------|--------------------------------|-----------------------|-------------------------------------------------------|---------|
| Mifos – Ind | lividual Lending                             | +                       |                                                    |                                |                       |                                                       |         |
| A https://d | emo.openmf.org                               |                         |                                                    | 1                              | ⊽ C (8 ▼ Google       | Q                                                     | •       |
| :fac        | Clients Loans Adr                            | ninistration Accounting | Reports                                            | All - Search                   |                       | Q) 🚺 💥 Us                                             | serName |
| lios        |                                              |                         | _                                                  |                                |                       |                                                       |         |
|             |                                              |                         |                                                    |                                | n                     |                                                       |         |
| Object      | New Object                                   |                         | Filter                                             | by: None                       | Sea                   | arch                                                  |         |
| Table       | <ul> <li>Column 2</li> </ul>                 | Column 3                | Column 4                                           | Column 5                       | Column 6              | Column 7                                              | 8       |
|             |                                              |                         |                                                    |                                |                       | Column                                                |         |
|             | Objects Table - can be sorted by each column |                         |                                                    |                                |                       | Column                                                | 10      |
|             | ,                                            | J                       | Home Page Layout:                                  |                                |                       | Column                                                | 11      |
|             |                                              |                         | -                                                  |                                |                       | Column                                                |         |
|             |                                              |                         | Object Name in large type f<br>"New Object" action | ollowed by                     |                       | Column <sup>·</sup><br>Column <sup>·</sup>            |         |
|             |                                              |                         | Filter choice and search box                       | x on right                     |                       | Column                                                | 14      |
|             |                                              |                         |                                                    |                                |                       |                                                       |         |
|             |                                              |                         |                                                    |                                |                       | Right clicking Column Head                            |         |
|             |                                              |                         |                                                    |                                |                       | replace that column with a (assuming there are more o |         |
|             |                                              |                         |                                                    |                                |                       | that a user might want to di                          |         |
|             |                                              |                         |                                                    |                                | l                     |                                                       |         |
|             |                                              |                         |                                                    |                                |                       |                                                       |         |
|             |                                              |                         |                                                    |                                |                       |                                                       |         |
|             |                                              |                         |                                                    |                                |                       |                                                       |         |
|             |                                              |                         |                                                    |                                |                       |                                                       |         |
|             |                                              |                         |                                                    |                                |                       |                                                       |         |
|             |                                              |                         |                                                    |                                |                       |                                                       |         |
|             |                                              |                         |                                                    | ous and Next                   |                       |                                                       |         |
|             |                                              | Which set of objects    |                                                    | s with clickable<br>je numbers |                       |                                                       |         |
|             |                                              | is showing              |                                                    | petween                        |                       |                                                       |         |
| Showing 21. | -40 of 350 Objects                           |                         |                                                    | F                              | Prev 1 <b>2</b> 3 4 5 | 6 21 22 Next                                          |         |