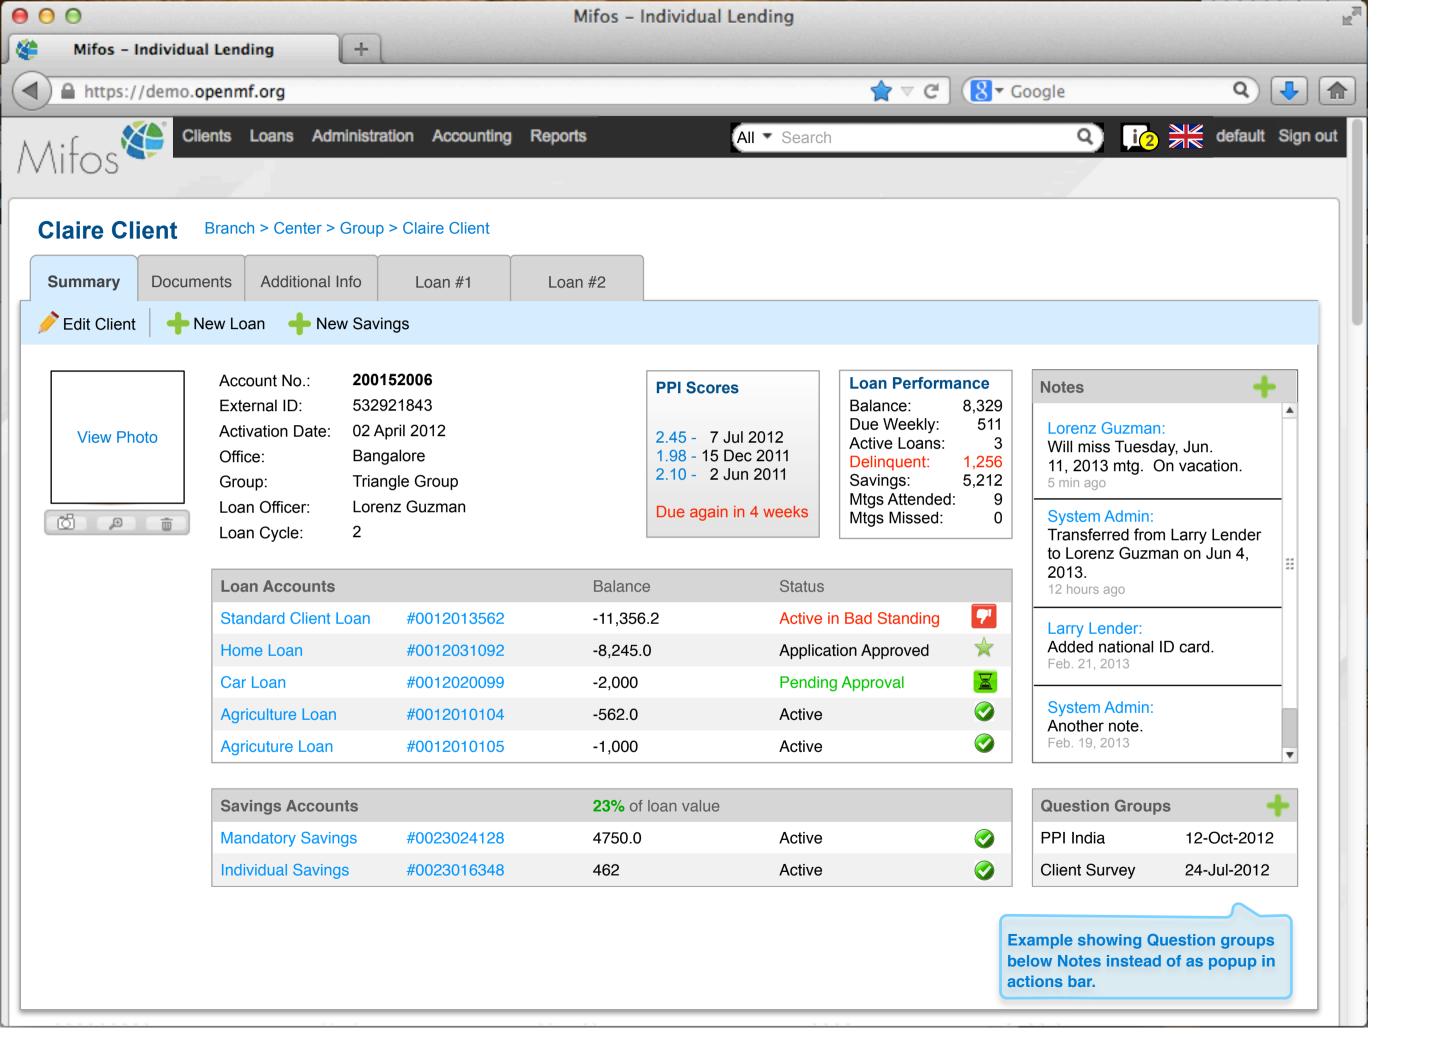

| Mifos - Individual Lend                | ling +                  |                 | Mifos – Inc | dividual Lending       |                                  |          |                                                                                                                                                                                                                                                                                                                                                                                                                                                                                                                                                                                                                                                                                                                                                                                                                                                                                                                                                                                                                                                                                                                                                                                                                                                                                                                                                                                                                                                                                                                                                                                                                                                                                                                                                                                                                                                                                                                                                                                                                                                                                                                              | E        |
|----------------------------------------|-------------------------|-----------------|-------------|------------------------|----------------------------------|----------|------------------------------------------------------------------------------------------------------------------------------------------------------------------------------------------------------------------------------------------------------------------------------------------------------------------------------------------------------------------------------------------------------------------------------------------------------------------------------------------------------------------------------------------------------------------------------------------------------------------------------------------------------------------------------------------------------------------------------------------------------------------------------------------------------------------------------------------------------------------------------------------------------------------------------------------------------------------------------------------------------------------------------------------------------------------------------------------------------------------------------------------------------------------------------------------------------------------------------------------------------------------------------------------------------------------------------------------------------------------------------------------------------------------------------------------------------------------------------------------------------------------------------------------------------------------------------------------------------------------------------------------------------------------------------------------------------------------------------------------------------------------------------------------------------------------------------------------------------------------------------------------------------------------------------------------------------------------------------------------------------------------------------------------------------------------------------------------------------------------------------|----------|
| A https://demo.openmf                  |                         |                 |             |                        |                                  |          |                                                                                                                                                                                                                                                                                                                                                                                                                                                                                                                                                                                                                                                                                                                                                                                                                                                                                                                                                                                                                                                                                                                                                                                                                                                                                                                                                                                                                                                                                                                                                                                                                                                                                                                                                                                                                                                                                                                                                                                                                                                                                                                              |          |
|                                        | f.org                   |                 |             |                        | କ ଟ ୯ <mark>ଃ</mark> ।           | r Google | ٩                                                                                                                                                                                                                                                                                                                                                                                                                                                                                                                                                                                                                                                                                                                                                                                                                                                                                                                                                                                                                                                                                                                                                                                                                                                                                                                                                                                                                                                                                                                                                                                                                                                                                                                                                                                                                                                                                                                                                                                                                                                                                                                            |          |
| A A · C Clients                        | Loans Administrati      | on Accounting   | Reports     | All Search             |                                  | (        | 🔾 🚺 kite in the second secon | Sign out |
| /V\Ifos                                |                         |                 | _           |                        |                                  |          |                                                                                                                                                                                                                                                                                                                                                                                                                                                                                                                                                                                                                                                                                                                                                                                                                                                                                                                                                                                                                                                                                                                                                                                                                                                                                                                                                                                                                                                                                                                                                                                                                                                                                                                                                                                                                                                                                                                                                                                                                                                                                                                              |          |
| Claire Client Branch                   | h > Center > Group >    | Claire Client   |             |                        |                                  |          |                                                                                                                                                                                                                                                                                                                                                                                                                                                                                                                                                                                                                                                                                                                                                                                                                                                                                                                                                                                                                                                                                                                                                                                                                                                                                                                                                                                                                                                                                                                                                                                                                                                                                                                                                                                                                                                                                                                                                                                                                                                                                                                              |          |
| Summary Documents                      | Additional Info         | Loan #1         | Loan #2     |                        |                                  |          |                                                                                                                                                                                                                                                                                                                                                                                                                                                                                                                                                                                                                                                                                                                                                                                                                                                                                                                                                                                                                                                                                                                                                                                                                                                                                                                                                                                                                                                                                                                                                                                                                                                                                                                                                                                                                                                                                                                                                                                                                                                                                                                              |          |
| 🔶 Edit Client 🛛 🕂 New Loar             | n 🕂 New Savings         | s 🏠 Actions     |             |                        |                                  |          | Questions No                                                                                                                                                                                                                                                                                                                                                                                                                                                                                                                                                                                                                                                                                                                                                                                                                                                                                                                                                                                                                                                                                                                                                                                                                                                                                                                                                                                                                                                                                                                                                                                                                                                                                                                                                                                                                                                                                                                                                                                                                                                                                                                 | otes     |
| Exte<br>Activ<br>Offic<br>Grou<br>Loar | ce: Banga<br>up: Triang | 1843<br>il 2012 |             | Other Graph            | <b>PPI - 2.45</b><br>12-Dec-2012 | 1        | Loan Performance                                                                                                                                                                                                                                                                                                                                                                                                                                                                                                                                                                                                                                                                                                                                                                                                                                                                                                                                                                                                                                                                                                                                                                                                                                                                                                                                                                                                                                                                                                                                                                                                                                                                                                                                                                                                                                                                                                                                                                                                                                                                                                             |          |
| Loa                                    | in Accounts             |                 | Balance     | Status                 | Coming Due                       | Overdue  | Interest (per year)                                                                                                                                                                                                                                                                                                                                                                                                                                                                                                                                                                                                                                                                                                                                                                                                                                                                                                                                                                                                                                                                                                                                                                                                                                                                                                                                                                                                                                                                                                                                                                                                                                                                                                                                                                                                                                                                                                                                                                                                                                                                                                          |          |
| Star                                   | ndard Client Loan       | #0012013562     | -11,356.2   | Active in Bad Standing | <b>?'</b> 245.0                  | 1156.2   | 12% declining balance                                                                                                                                                                                                                                                                                                                                                                                                                                                                                                                                                                                                                                                                                                                                                                                                                                                                                                                                                                                                                                                                                                                                                                                                                                                                                                                                                                                                                                                                                                                                                                                                                                                                                                                                                                                                                                                                                                                                                                                                                                                                                                        |          |
| Hom                                    | ne Loan                 | #0012031092     | -8,245.0    | Application Approved   | ★ 164.0                          | 0        | 12% declining balance                                                                                                                                                                                                                                                                                                                                                                                                                                                                                                                                                                                                                                                                                                                                                                                                                                                                                                                                                                                                                                                                                                                                                                                                                                                                                                                                                                                                                                                                                                                                                                                                                                                                                                                                                                                                                                                                                                                                                                                                                                                                                                        |          |
| Car                                    | Loan                    | #0012020099     | -2,000      | Pending Approval       | 0                                | 0        | 36% declining balance                                                                                                                                                                                                                                                                                                                                                                                                                                                                                                                                                                                                                                                                                                                                                                                                                                                                                                                                                                                                                                                                                                                                                                                                                                                                                                                                                                                                                                                                                                                                                                                                                                                                                                                                                                                                                                                                                                                                                                                                                                                                                                        |          |
| 0                                      | iculture Loan           | #0012010104     | -562.0      | Active                 | 100.0                            | 0        | 3% declining balance                                                                                                                                                                                                                                                                                                                                                                                                                                                                                                                                                                                                                                                                                                                                                                                                                                                                                                                                                                                                                                                                                                                                                                                                                                                                                                                                                                                                                                                                                                                                                                                                                                                                                                                                                                                                                                                                                                                                                                                                                                                                                                         |          |
| Agri                                   | for the second second   | #0012010105     | -1,000      | Active                 | 100.0                            | 0        | 2.5% declining balance                                                                                                                                                                                                                                                                                                                                                                                                                                                                                                                                                                                                                                                                                                                                                                                                                                                                                                                                                                                                                                                                                                                                                                                                                                                                                                                                                                                                                                                                                                                                                                                                                                                                                                                                                                                                                                                                                                                                                                                                                                                                                                       |          |
|                                        | icuture Loan            |                 |             |                        |                                  |          |                                                                                                                                                                                                                                                                                                                                                                                                                                                                                                                                                                                                                                                                                                                                                                                                                                                                                                                                                                                                                                                                                                                                                                                                                                                                                                                                                                                                                                                                                                                                                                                                                                                                                                                                                                                                                                                                                                                                                                                                                                                                                                                              |          |
| Agri                                   | vings Accounts          |                 |             |                        | Coming Due                       |          | Interest (per year)                                                                                                                                                                                                                                                                                                                                                                                                                                                                                                                                                                                                                                                                                                                                                                                                                                                                                                                                                                                                                                                                                                                                                                                                                                                                                                                                                                                                                                                                                                                                                                                                                                                                                                                                                                                                                                                                                                                                                                                                                                                                                                          |          |
| Agri<br>Sav                            |                         | #0023024128     | 4750.0      | Active                 | Coming Due 100.0                 |          | Interest (per year)<br>12%                                                                                                                                                                                                                                                                                                                                                                                                                                                                                                                                                                                                                                                                                                                                                                                                                                                                                                                                                                                                                                                                                                                                                                                                                                                                                                                                                                                                                                                                                                                                                                                                                                                                                                                                                                                                                                                                                                                                                                                                                                                                                                   |          |