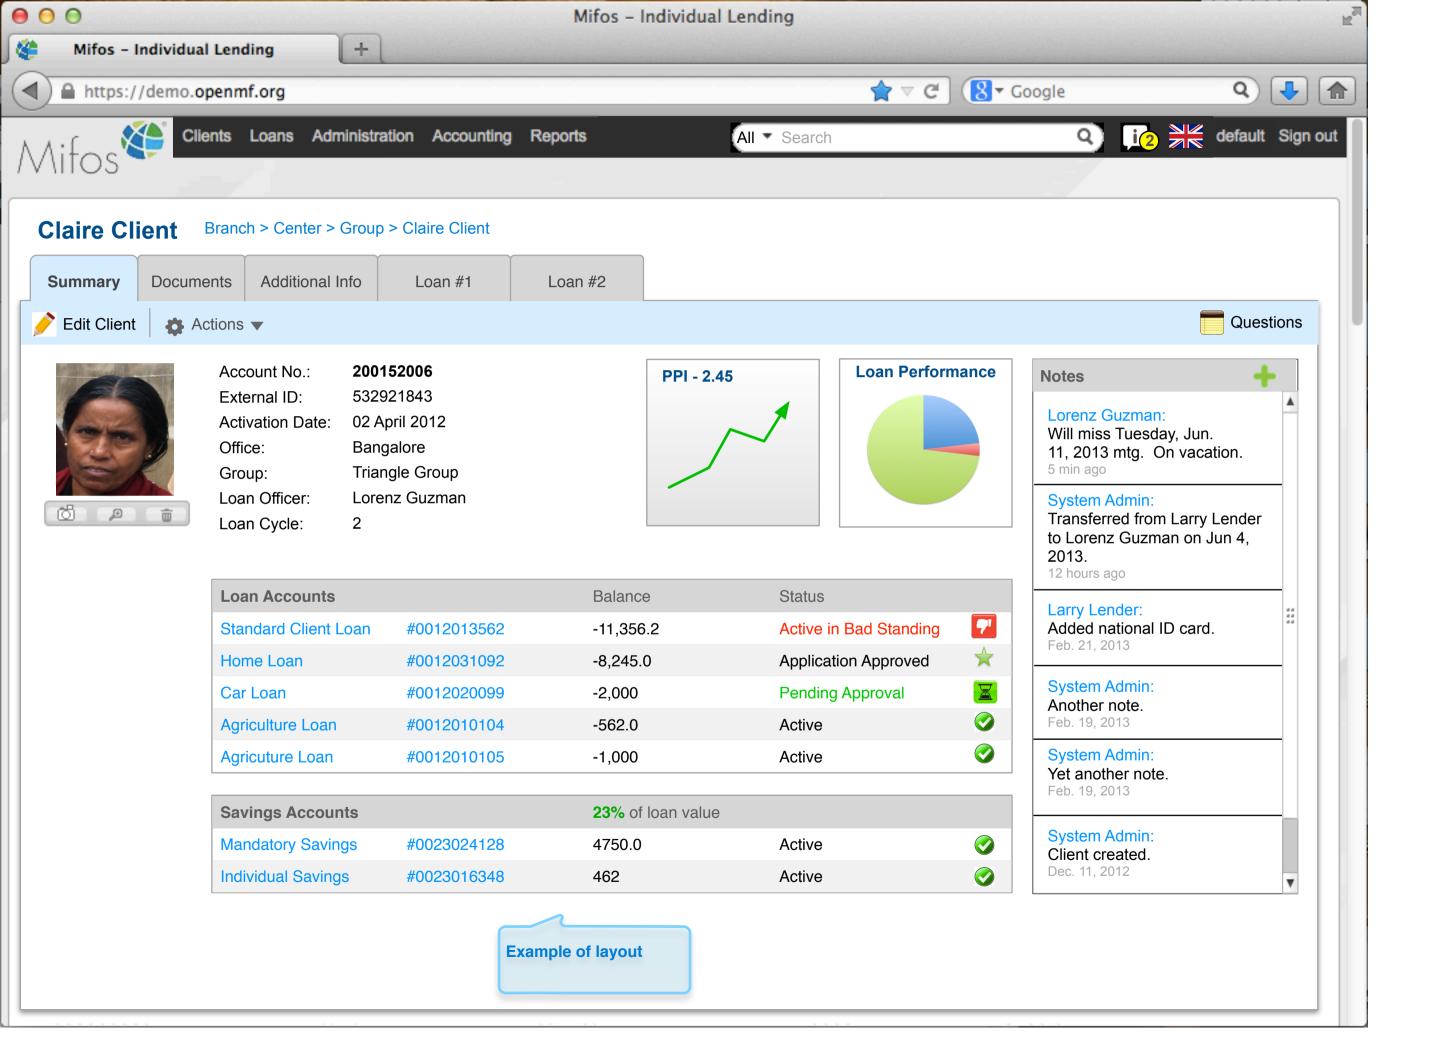

| Mifos - Individual Lend                | ling +                  |                 | Mifos – Inc | dividual Lending       |                                  |          |                                                                                                                                                                                                                                                                                                                                                                                                                                                                                                                                                                                                                                                                                                                                                                                                                                                                                                                                                                                                                                                                                                                                                                                                                                                                                                                                                                                                                                                                                                                                                                                                                                                                                                                                                                                                                                                                                                                                                                                                                                                                                                                              | E        |
|----------------------------------------|-------------------------|-----------------|-------------|------------------------|----------------------------------|----------|------------------------------------------------------------------------------------------------------------------------------------------------------------------------------------------------------------------------------------------------------------------------------------------------------------------------------------------------------------------------------------------------------------------------------------------------------------------------------------------------------------------------------------------------------------------------------------------------------------------------------------------------------------------------------------------------------------------------------------------------------------------------------------------------------------------------------------------------------------------------------------------------------------------------------------------------------------------------------------------------------------------------------------------------------------------------------------------------------------------------------------------------------------------------------------------------------------------------------------------------------------------------------------------------------------------------------------------------------------------------------------------------------------------------------------------------------------------------------------------------------------------------------------------------------------------------------------------------------------------------------------------------------------------------------------------------------------------------------------------------------------------------------------------------------------------------------------------------------------------------------------------------------------------------------------------------------------------------------------------------------------------------------------------------------------------------------------------------------------------------------|----------|
| A https://demo.openmf                  |                         |                 |             |                        |                                  |          |                                                                                                                                                                                                                                                                                                                                                                                                                                                                                                                                                                                                                                                                                                                                                                                                                                                                                                                                                                                                                                                                                                                                                                                                                                                                                                                                                                                                                                                                                                                                                                                                                                                                                                                                                                                                                                                                                                                                                                                                                                                                                                                              |          |
|                                        | f.org                   |                 |             |                        | କ ଟ ୯ <mark>ଃ</mark> ।           | r Google | ٩                                                                                                                                                                                                                                                                                                                                                                                                                                                                                                                                                                                                                                                                                                                                                                                                                                                                                                                                                                                                                                                                                                                                                                                                                                                                                                                                                                                                                                                                                                                                                                                                                                                                                                                                                                                                                                                                                                                                                                                                                                                                                                                            |          |
| A A · C Clients                        | Loans Administrati      | on Accounting   | Reports     | All Search             |                                  | (        | 🔾 🚺 kite in the second secon | Sign out |
| /V\Ifos                                |                         |                 | _           |                        |                                  |          |                                                                                                                                                                                                                                                                                                                                                                                                                                                                                                                                                                                                                                                                                                                                                                                                                                                                                                                                                                                                                                                                                                                                                                                                                                                                                                                                                                                                                                                                                                                                                                                                                                                                                                                                                                                                                                                                                                                                                                                                                                                                                                                              |          |
| Claire Client Branch                   | h > Center > Group >    | Claire Client   |             |                        |                                  |          |                                                                                                                                                                                                                                                                                                                                                                                                                                                                                                                                                                                                                                                                                                                                                                                                                                                                                                                                                                                                                                                                                                                                                                                                                                                                                                                                                                                                                                                                                                                                                                                                                                                                                                                                                                                                                                                                                                                                                                                                                                                                                                                              |          |
| Summary Documents                      | Additional Info         | Loan #1         | Loan #2     |                        |                                  |          |                                                                                                                                                                                                                                                                                                                                                                                                                                                                                                                                                                                                                                                                                                                                                                                                                                                                                                                                                                                                                                                                                                                                                                                                                                                                                                                                                                                                                                                                                                                                                                                                                                                                                                                                                                                                                                                                                                                                                                                                                                                                                                                              |          |
| 🔶 Edit Client 🛛 🕂 New Loar             | n 🕂 New Savings         | s 🏠 Actions     |             |                        |                                  |          | Questions No                                                                                                                                                                                                                                                                                                                                                                                                                                                                                                                                                                                                                                                                                                                                                                                                                                                                                                                                                                                                                                                                                                                                                                                                                                                                                                                                                                                                                                                                                                                                                                                                                                                                                                                                                                                                                                                                                                                                                                                                                                                                                                                 | otes     |
| Exte<br>Activ<br>Offic<br>Grou<br>Loar | ce: Banga<br>up: Triang | 1843<br>il 2012 |             | Other Graph            | <b>PPI - 2.45</b><br>12-Dec-2012 | 1        | Loan Performance                                                                                                                                                                                                                                                                                                                                                                                                                                                                                                                                                                                                                                                                                                                                                                                                                                                                                                                                                                                                                                                                                                                                                                                                                                                                                                                                                                                                                                                                                                                                                                                                                                                                                                                                                                                                                                                                                                                                                                                                                                                                                                             |          |
| Loa                                    | in Accounts             |                 | Balance     | Status                 | Coming Due                       | Overdue  | Interest (per year)                                                                                                                                                                                                                                                                                                                                                                                                                                                                                                                                                                                                                                                                                                                                                                                                                                                                                                                                                                                                                                                                                                                                                                                                                                                                                                                                                                                                                                                                                                                                                                                                                                                                                                                                                                                                                                                                                                                                                                                                                                                                                                          |          |
| Star                                   | ndard Client Loan       | #0012013562     | -11,356.2   | Active in Bad Standing | <b>?'</b> 245.0                  | 1156.2   | 12% declining balance                                                                                                                                                                                                                                                                                                                                                                                                                                                                                                                                                                                                                                                                                                                                                                                                                                                                                                                                                                                                                                                                                                                                                                                                                                                                                                                                                                                                                                                                                                                                                                                                                                                                                                                                                                                                                                                                                                                                                                                                                                                                                                        |          |
| Hom                                    | ne Loan                 | #0012031092     | -8,245.0    | Application Approved   | ★ 164.0                          | 0        | 12% declining balance                                                                                                                                                                                                                                                                                                                                                                                                                                                                                                                                                                                                                                                                                                                                                                                                                                                                                                                                                                                                                                                                                                                                                                                                                                                                                                                                                                                                                                                                                                                                                                                                                                                                                                                                                                                                                                                                                                                                                                                                                                                                                                        |          |
| Car                                    | Loan                    | #0012020099     | -2,000      | Pending Approval       | 0                                | 0        | 36% declining balance                                                                                                                                                                                                                                                                                                                                                                                                                                                                                                                                                                                                                                                                                                                                                                                                                                                                                                                                                                                                                                                                                                                                                                                                                                                                                                                                                                                                                                                                                                                                                                                                                                                                                                                                                                                                                                                                                                                                                                                                                                                                                                        |          |
| 0                                      | iculture Loan           | #0012010104     | -562.0      | Active                 | 100.0                            | 0        | 3% declining balance                                                                                                                                                                                                                                                                                                                                                                                                                                                                                                                                                                                                                                                                                                                                                                                                                                                                                                                                                                                                                                                                                                                                                                                                                                                                                                                                                                                                                                                                                                                                                                                                                                                                                                                                                                                                                                                                                                                                                                                                                                                                                                         |          |
| Agri                                   | for the second second   | #0012010105     | -1,000      | Active                 | 100.0                            | 0        | 2.5% declining balance                                                                                                                                                                                                                                                                                                                                                                                                                                                                                                                                                                                                                                                                                                                                                                                                                                                                                                                                                                                                                                                                                                                                                                                                                                                                                                                                                                                                                                                                                                                                                                                                                                                                                                                                                                                                                                                                                                                                                                                                                                                                                                       |          |
|                                        | icuture Loan            |                 |             |                        |                                  |          |                                                                                                                                                                                                                                                                                                                                                                                                                                                                                                                                                                                                                                                                                                                                                                                                                                                                                                                                                                                                                                                                                                                                                                                                                                                                                                                                                                                                                                                                                                                                                                                                                                                                                                                                                                                                                                                                                                                                                                                                                                                                                                                              |          |
| Agri                                   | vings Accounts          |                 |             |                        | Coming Due                       |          | Interest (per year)                                                                                                                                                                                                                                                                                                                                                                                                                                                                                                                                                                                                                                                                                                                                                                                                                                                                                                                                                                                                                                                                                                                                                                                                                                                                                                                                                                                                                                                                                                                                                                                                                                                                                                                                                                                                                                                                                                                                                                                                                                                                                                          |          |
| Agri<br>Sav                            |                         | #0023024128     | 4750.0      | Active                 | Coming Due 100.0                 |          | Interest (per year)<br>12%                                                                                                                                                                                                                                                                                                                                                                                                                                                                                                                                                                                                                                                                                                                                                                                                                                                                                                                                                                                                                                                                                                                                                                                                                                                                                                                                                                                                                                                                                                                                                                                                                                                                                                                                                                                                                                                                                                                                                                                                                                                                                                   |          |