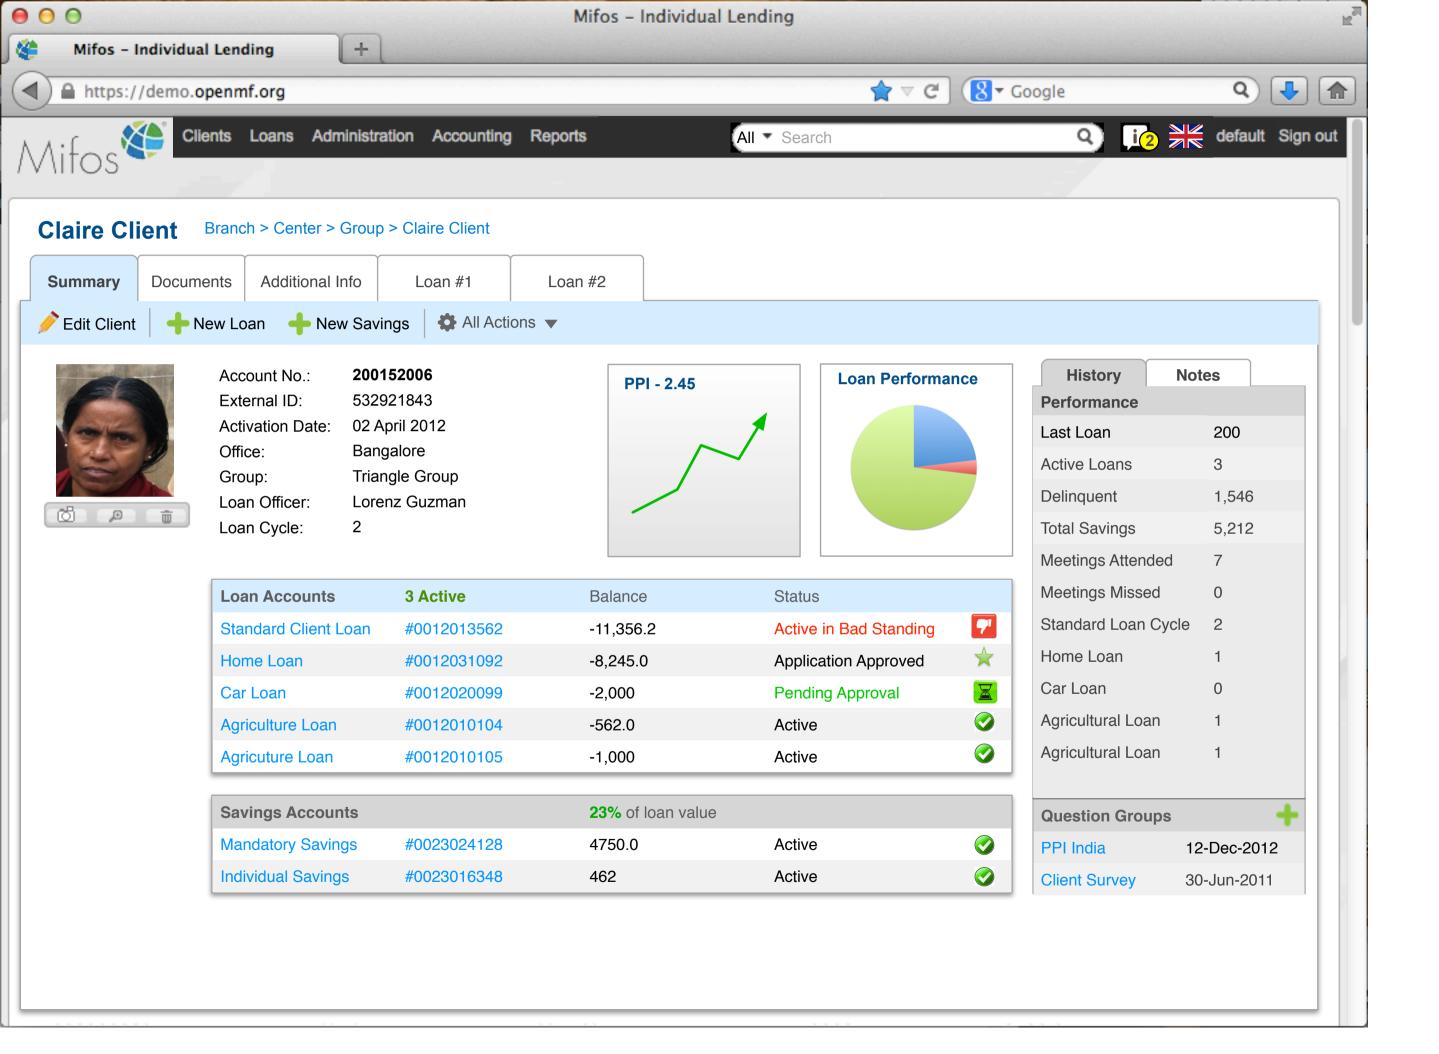

| 0                 |                              |                           | Mifos – Ir             | ndividua   | al Lending   |              |          |                                                    |              |
|-------------------|------------------------------|---------------------------|------------------------|------------|--------------|--------------|----------|----------------------------------------------------|--------------|
| Mifos – Indiv     | idual Lending                | +                         |                        |            |              |              |          |                                                    |              |
| ) 🔒 https://den   | no.openmf.org                |                           |                        |            |              | <b>☆</b> ⊽ ( | : 8-     | Google                                             | ۹ 🖡          |
| Nifos 🏈           | Clients Loans                | Administration Accour     | nting Reports          |            | All 🔻 Search | h            |          | a) 📜                                               | default Sign |
| 1105              |                              |                           |                        |            |              |              |          |                                                    |              |
| Claire Client     | t Branch > Cente             | er > Group > Claire Clier | ıt                     |            |              |              |          |                                                    |              |
| Summary Do        | cuments Additior             | nal Info Loan #1          | Loan #2                |            |              |              |          |                                                    |              |
| Edit Client       | New Loan 🕂 New Loan          | New Savings 🛛 🏠 Act       | ions 🔻                 |            |              |              |          |                                                    | <b>Notes</b> |
|                   | Account No.:                 | 200152006                 | Г                      |            |              |              |          |                                                    |              |
| FA                | External ID:                 | 532921843                 |                        | PPI - 2.4  | 45           | Loan Per     | rormance | Performance Histo                                  | -            |
| -                 | Activation Da                | te: 02 April 2012         |                        |            | . 1          |              |          | Last Loan                                          | 200          |
| 1550              | Office:                      | Bangalore                 |                        |            | $\sim$       |              |          | Active Loans                                       | 3            |
| 1 Som             | Group:                       | Triangle Group            |                        |            |              |              |          | Delinquent                                         | 1,546        |
| ත් ළ ම            | Loan Officer:<br>Loan Cycle: | Lorenz Guzman<br>2        |                        | 12-Dec-2   | 2012         |              |          | Total Savings                                      | 5,212        |
|                   | Eban Cycle.                  | 2                         |                        |            |              |              |          | Meetings Attended                                  | 7            |
| Loan Accounts     |                              | Balance                   | Status                 |            | Coming Duo   | Overdue      | Interest | Meetings Missed                                    | 0            |
|                   |                              |                           |                        |            | Coming Due   |              |          | Standard Loan Cycle                                | e 2          |
| Standard Client   |                              |                           | Active in Bad Standing | ^          | 245.0        | 1156.2       |          | Home Loan                                          | 1            |
| Home Loan         | #0012031                     | ·                         | Application Approved   |            | 164.0        |              | 12%      | Car Loan                                           | 0            |
| Car Loan          | #0012020                     | 099 -2,000                | Pending Approval       |            | 0            | 0            | 36%      | Agricultural Loan                                  | 1            |
| Agriculture Loan  | 1 #0012010 <sup>-</sup>      | -562.0                    | Active                 |            | 100.0        | 0            | 3%       | Agricultural Loan                                  | 1            |
| Agricuture Loan   | #0012010                     | 105 -1,000                | Active                 |            | 100.0        | 0            | 3%       |                                                    |              |
| Savings Accourt   | nts                          |                           |                        |            | Coming Due   |              |          | Question Groups                                    | +            |
| Mandatory Savir   | ngs #00230241                | 4750.0                    | Active                 | $\bigcirc$ | 100.0        | 12%          | >        | PPI India                                          | 12-Oct-2012  |
| Individual Saving | gs #00230163                 | 462.3                     | Active                 | $\bigcirc$ | 0            | 12%          | 0        | Client Survey                                      | 24-Jul-2012  |
|                   |                              |                           |                        |            |              |              |          |                                                    |              |
|                   |                              |                           |                        |            |              |              |          | Example showing Questic<br>below Performance Histo |              |