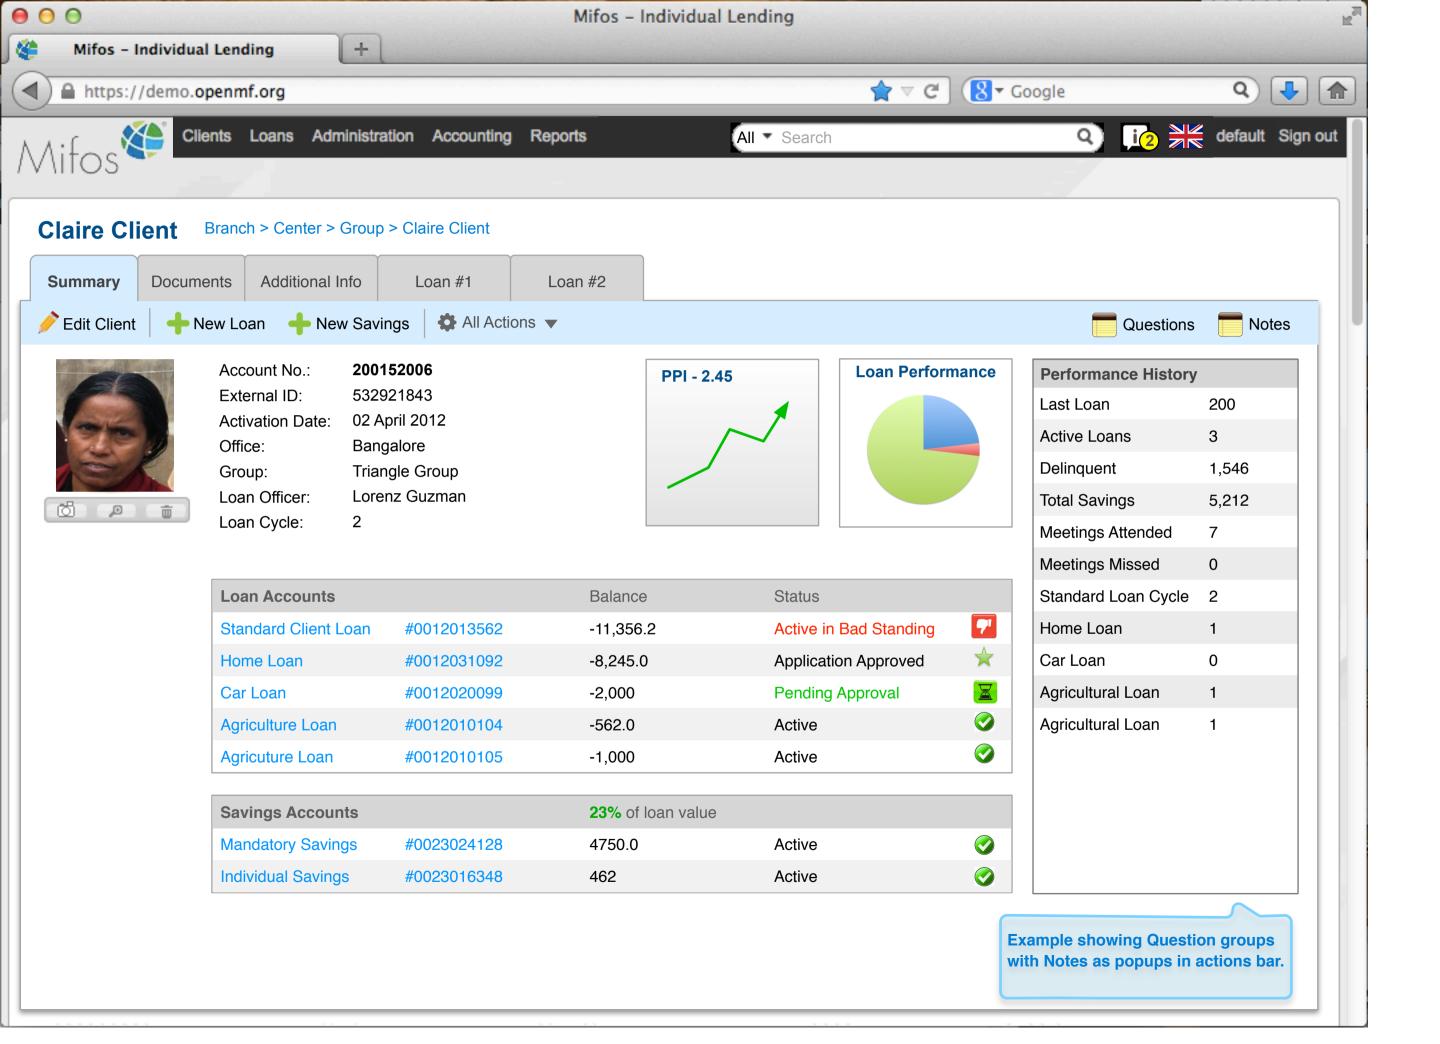

| Mifos - Individual Lend                | ling +                  |                 | Mifos – Inc | dividual Lending       |                                  |          |                                                                                                                                                                                                                                                                                                                                                                                                                                                                                                                                                                                                                                                                                                                                                                                                                                                                                                                                                                                                                                                                                                                                                                                                                                                                                                                                                                                                                                                                                                                                                                                                                                                                                                                                                                                                                                                                                                                                                                                                                                                                                                                              | E        |
|----------------------------------------|-------------------------|-----------------|-------------|------------------------|----------------------------------|----------|------------------------------------------------------------------------------------------------------------------------------------------------------------------------------------------------------------------------------------------------------------------------------------------------------------------------------------------------------------------------------------------------------------------------------------------------------------------------------------------------------------------------------------------------------------------------------------------------------------------------------------------------------------------------------------------------------------------------------------------------------------------------------------------------------------------------------------------------------------------------------------------------------------------------------------------------------------------------------------------------------------------------------------------------------------------------------------------------------------------------------------------------------------------------------------------------------------------------------------------------------------------------------------------------------------------------------------------------------------------------------------------------------------------------------------------------------------------------------------------------------------------------------------------------------------------------------------------------------------------------------------------------------------------------------------------------------------------------------------------------------------------------------------------------------------------------------------------------------------------------------------------------------------------------------------------------------------------------------------------------------------------------------------------------------------------------------------------------------------------------------|----------|
| A https://demo.openmf                  |                         |                 |             |                        |                                  |          |                                                                                                                                                                                                                                                                                                                                                                                                                                                                                                                                                                                                                                                                                                                                                                                                                                                                                                                                                                                                                                                                                                                                                                                                                                                                                                                                                                                                                                                                                                                                                                                                                                                                                                                                                                                                                                                                                                                                                                                                                                                                                                                              |          |
|                                        | f.org                   |                 |             |                        | କ ଟ ୯ <mark>ଃ</mark> ।           | r Google | ٩                                                                                                                                                                                                                                                                                                                                                                                                                                                                                                                                                                                                                                                                                                                                                                                                                                                                                                                                                                                                                                                                                                                                                                                                                                                                                                                                                                                                                                                                                                                                                                                                                                                                                                                                                                                                                                                                                                                                                                                                                                                                                                                            |          |
| A A · C Clients                        | Loans Administrati      | on Accounting   | Reports     | All Search             |                                  | (        | 🔾 🚺 kite in the second secon | Sign out |
| /V\Ifos                                |                         |                 | _           |                        |                                  |          |                                                                                                                                                                                                                                                                                                                                                                                                                                                                                                                                                                                                                                                                                                                                                                                                                                                                                                                                                                                                                                                                                                                                                                                                                                                                                                                                                                                                                                                                                                                                                                                                                                                                                                                                                                                                                                                                                                                                                                                                                                                                                                                              |          |
| Claire Client Branch                   | h > Center > Group >    | Claire Client   |             |                        |                                  |          |                                                                                                                                                                                                                                                                                                                                                                                                                                                                                                                                                                                                                                                                                                                                                                                                                                                                                                                                                                                                                                                                                                                                                                                                                                                                                                                                                                                                                                                                                                                                                                                                                                                                                                                                                                                                                                                                                                                                                                                                                                                                                                                              |          |
| Summary Documents                      | Additional Info         | Loan #1         | Loan #2     |                        |                                  |          |                                                                                                                                                                                                                                                                                                                                                                                                                                                                                                                                                                                                                                                                                                                                                                                                                                                                                                                                                                                                                                                                                                                                                                                                                                                                                                                                                                                                                                                                                                                                                                                                                                                                                                                                                                                                                                                                                                                                                                                                                                                                                                                              |          |
| 🔶 Edit Client 🛛 🕂 New Loar             | n 🕂 New Savings         | s 🏠 Actions     |             |                        |                                  |          | Questions No                                                                                                                                                                                                                                                                                                                                                                                                                                                                                                                                                                                                                                                                                                                                                                                                                                                                                                                                                                                                                                                                                                                                                                                                                                                                                                                                                                                                                                                                                                                                                                                                                                                                                                                                                                                                                                                                                                                                                                                                                                                                                                                 | otes     |
| Exte<br>Activ<br>Offic<br>Grou<br>Loar | ce: Banga<br>up: Triang | 1843<br>il 2012 |             | Other Graph            | <b>PPI - 2.45</b><br>12-Dec-2012 | 1        | Loan Performance                                                                                                                                                                                                                                                                                                                                                                                                                                                                                                                                                                                                                                                                                                                                                                                                                                                                                                                                                                                                                                                                                                                                                                                                                                                                                                                                                                                                                                                                                                                                                                                                                                                                                                                                                                                                                                                                                                                                                                                                                                                                                                             |          |
| Loa                                    | in Accounts             |                 | Balance     | Status                 | Coming Due                       | Overdue  | Interest (per year)                                                                                                                                                                                                                                                                                                                                                                                                                                                                                                                                                                                                                                                                                                                                                                                                                                                                                                                                                                                                                                                                                                                                                                                                                                                                                                                                                                                                                                                                                                                                                                                                                                                                                                                                                                                                                                                                                                                                                                                                                                                                                                          |          |
| Star                                   | ndard Client Loan       | #0012013562     | -11,356.2   | Active in Bad Standing | <b>?'</b> 245.0                  | 1156.2   | 12% declining balance                                                                                                                                                                                                                                                                                                                                                                                                                                                                                                                                                                                                                                                                                                                                                                                                                                                                                                                                                                                                                                                                                                                                                                                                                                                                                                                                                                                                                                                                                                                                                                                                                                                                                                                                                                                                                                                                                                                                                                                                                                                                                                        |          |
| Hom                                    | ne Loan                 | #0012031092     | -8,245.0    | Application Approved   | ★ 164.0                          | 0        | 12% declining balance                                                                                                                                                                                                                                                                                                                                                                                                                                                                                                                                                                                                                                                                                                                                                                                                                                                                                                                                                                                                                                                                                                                                                                                                                                                                                                                                                                                                                                                                                                                                                                                                                                                                                                                                                                                                                                                                                                                                                                                                                                                                                                        |          |
| Car                                    | Loan                    | #0012020099     | -2,000      | Pending Approval       | 0                                | 0        | 36% declining balance                                                                                                                                                                                                                                                                                                                                                                                                                                                                                                                                                                                                                                                                                                                                                                                                                                                                                                                                                                                                                                                                                                                                                                                                                                                                                                                                                                                                                                                                                                                                                                                                                                                                                                                                                                                                                                                                                                                                                                                                                                                                                                        |          |
| 0                                      | iculture Loan           | #0012010104     | -562.0      | Active                 | 100.0                            | 0        | 3% declining balance                                                                                                                                                                                                                                                                                                                                                                                                                                                                                                                                                                                                                                                                                                                                                                                                                                                                                                                                                                                                                                                                                                                                                                                                                                                                                                                                                                                                                                                                                                                                                                                                                                                                                                                                                                                                                                                                                                                                                                                                                                                                                                         |          |
| Agri                                   | for the second second   | #0012010105     | -1,000      | Active                 | 100.0                            | 0        | 2.5% declining balance                                                                                                                                                                                                                                                                                                                                                                                                                                                                                                                                                                                                                                                                                                                                                                                                                                                                                                                                                                                                                                                                                                                                                                                                                                                                                                                                                                                                                                                                                                                                                                                                                                                                                                                                                                                                                                                                                                                                                                                                                                                                                                       |          |
|                                        | icuture Loan            |                 |             |                        |                                  |          |                                                                                                                                                                                                                                                                                                                                                                                                                                                                                                                                                                                                                                                                                                                                                                                                                                                                                                                                                                                                                                                                                                                                                                                                                                                                                                                                                                                                                                                                                                                                                                                                                                                                                                                                                                                                                                                                                                                                                                                                                                                                                                                              |          |
| Agri                                   | vings Accounts          |                 |             |                        | Coming Due                       |          | Interest (per year)                                                                                                                                                                                                                                                                                                                                                                                                                                                                                                                                                                                                                                                                                                                                                                                                                                                                                                                                                                                                                                                                                                                                                                                                                                                                                                                                                                                                                                                                                                                                                                                                                                                                                                                                                                                                                                                                                                                                                                                                                                                                                                          |          |
| Agri<br>Sav                            |                         | #0023024128     | 4750.0      | Active                 | Coming Due 100.0                 |          | Interest (per year)<br>12%                                                                                                                                                                                                                                                                                                                                                                                                                                                                                                                                                                                                                                                                                                                                                                                                                                                                                                                                                                                                                                                                                                                                                                                                                                                                                                                                                                                                                                                                                                                                                                                                                                                                                                                                                                                                                                                                                                                                                                                                                                                                                                   |          |